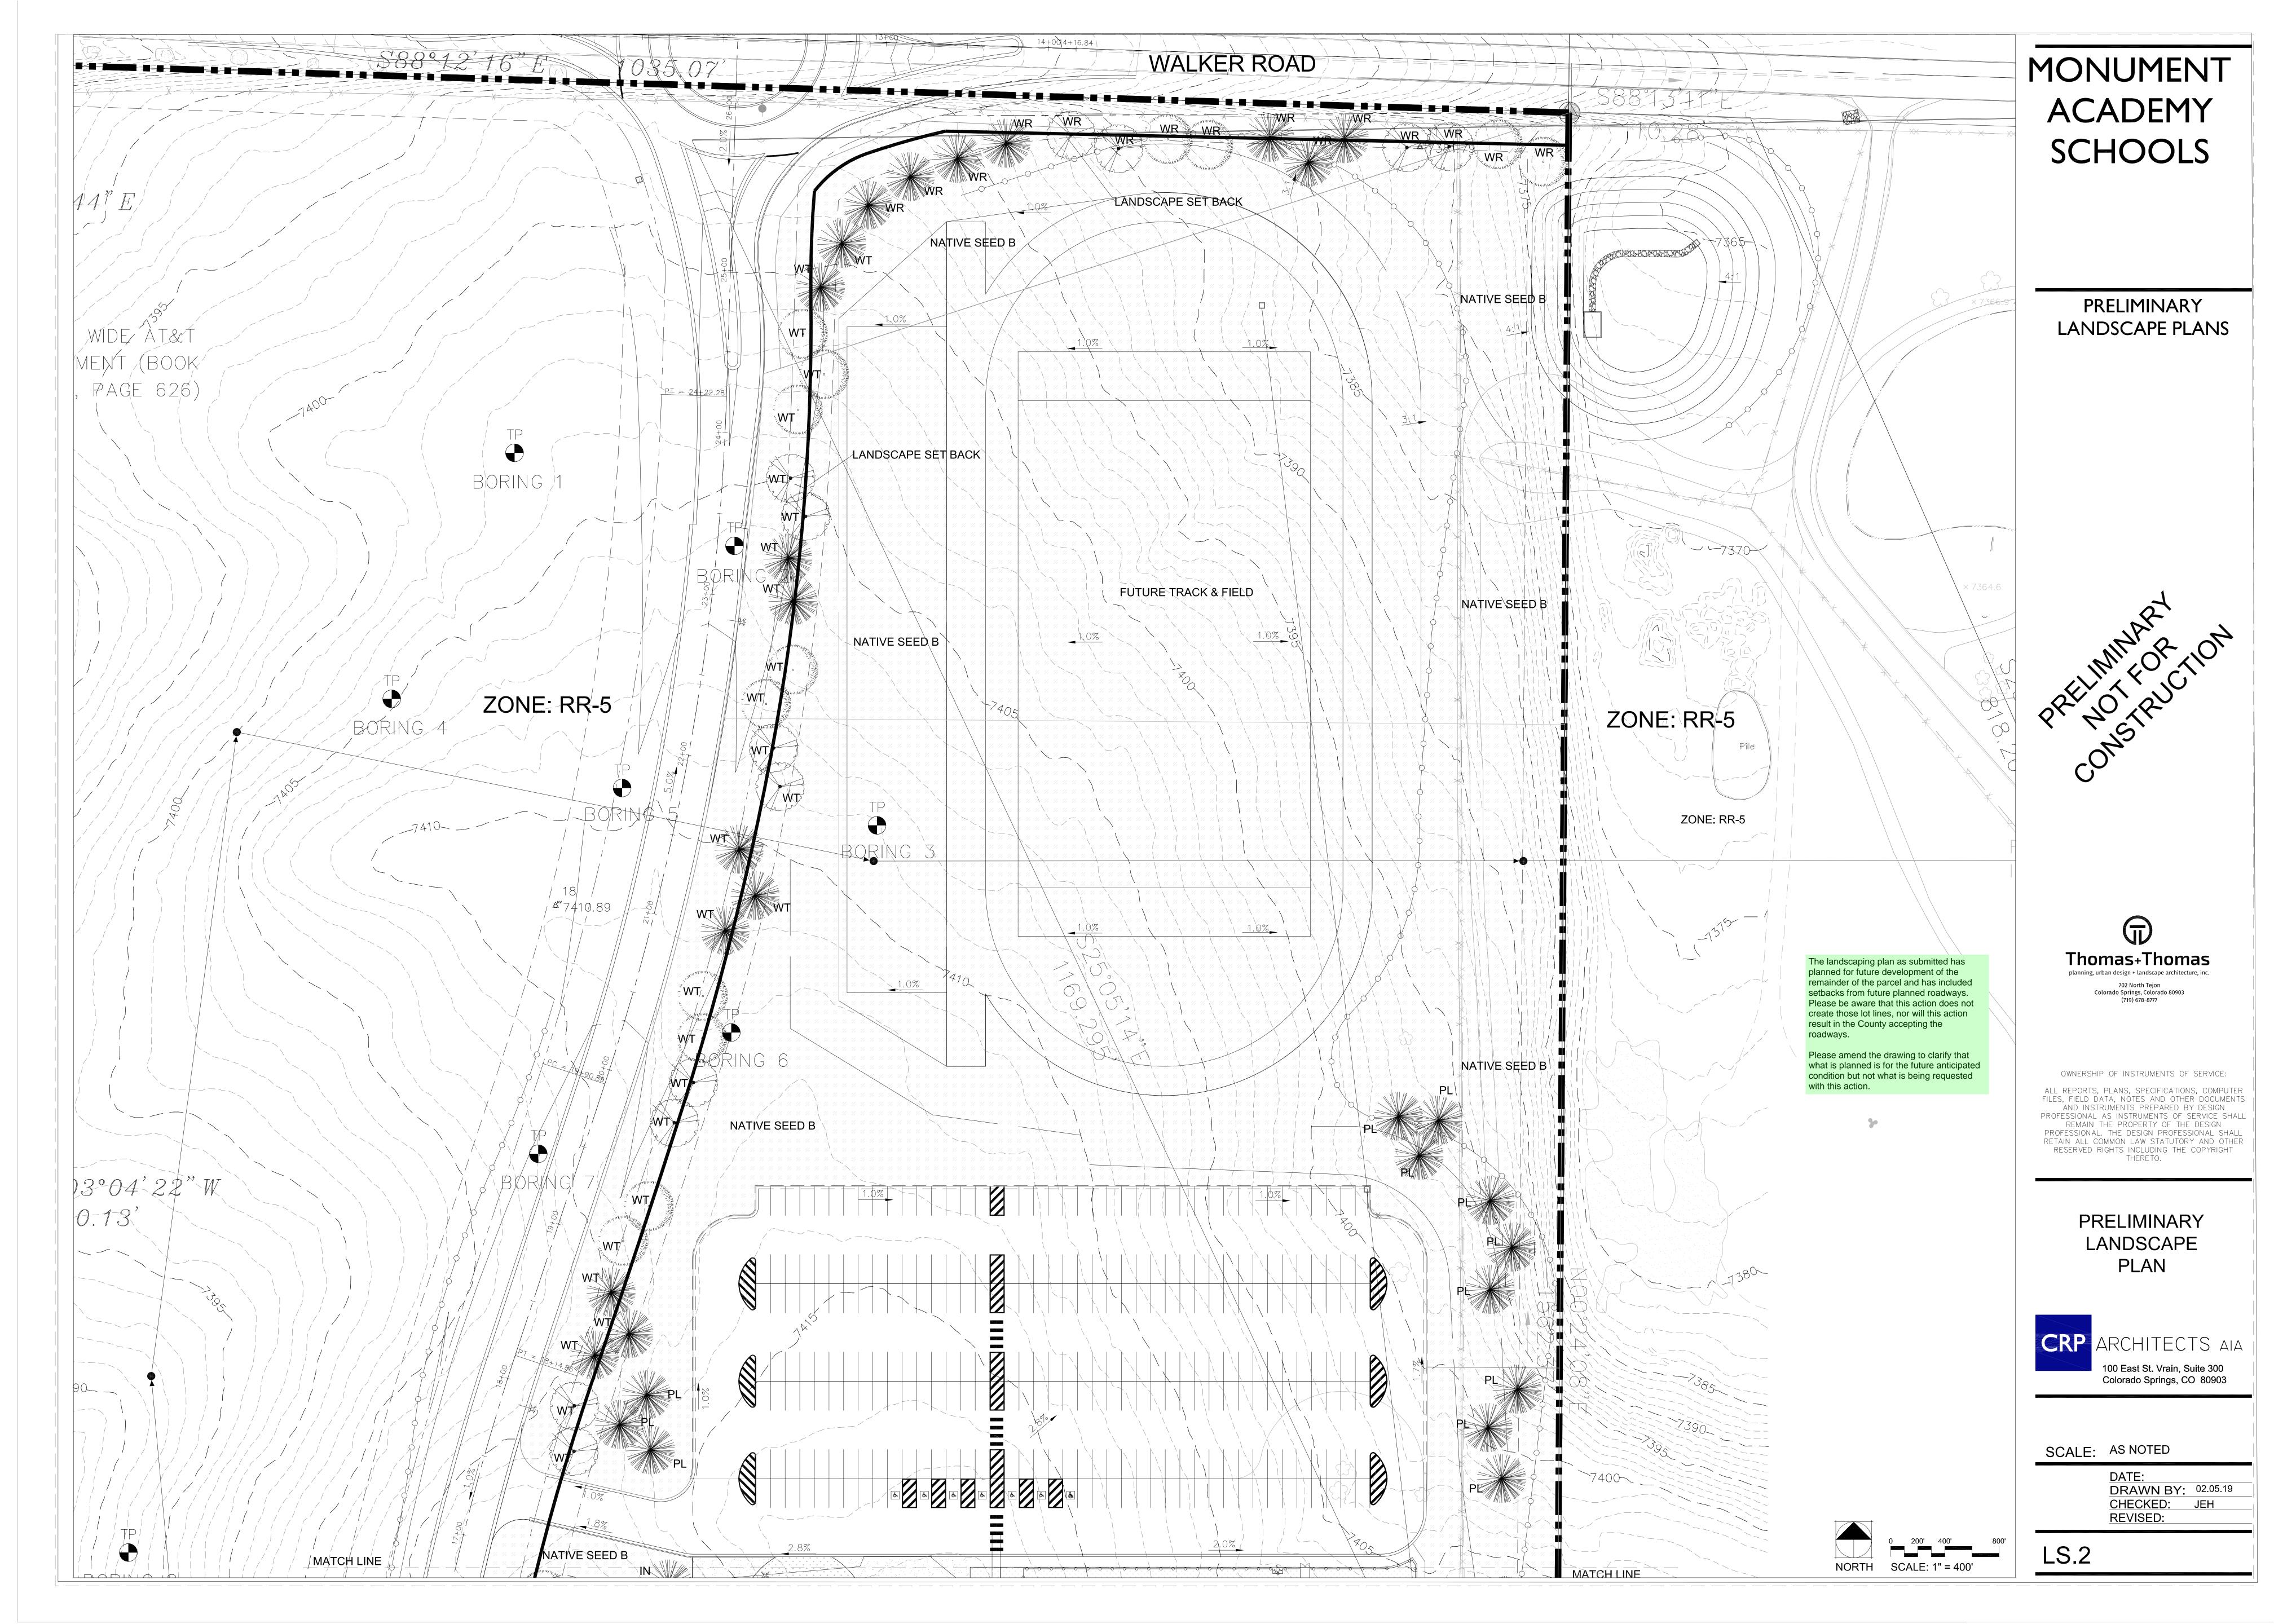

## DEVELOPMENT PLAN DATA:

| STREET NAME OR ZONE BOUNDARY:           | WALKER RD     | WEST SIDE    | SOUTH SIDE   | EAST SIDE |
|-----------------------------------------|---------------|--------------|--------------|-----------|
| ZONE DISTRICT BOUNDARY:                 | NO            | NO           | NO           | NO        |
| STREET CLASSIFICATION:                  | MNOR ARTERIAL | NON ARTERIAL | NON ARTERIAL | NA        |
| SETBACK DEPTH REQUIRED/PROVIDED:        | 20'/20'       | 10'/10'      | 10'/10'      | 15'/0'    |
| LINEAR FOOTAGE:                         | 383'          | 1,545'       | 723'         | NA        |
| TREE/FEET REQUIRED:                     | 15            | 52           | 24           | NA        |
| NUMBER OF TREES REQUIRED/PROVIDED:      | 15/15         | 52/47        | 24/14        | NA        |
| SHRUB SUBSTITUTES REQUIRED/PROVIDED:    | 0/0           | 0/0          | 0/0          | 0/0       |
| ORNAMENTAL GRASS SUBSTITUTES REQ./PROV. | 0/0           | 0/0          | 0/0          | 0/0       |
| PLANT ABBREVIATION DENOTED ON PLAN:     | WR            | WT           | ST           | ET        |
|                                         |               |              |              | +         |

75%/75%

75%/75%

75%/75%

#### MOTOR VEHICLE LOTS:NORTH

**% GROUND PLANE VEG. REQUIRED/PROVIDED:** 75%/75%

**% GROUND PLANE VEG. REQUIRED/PROVIDED:** 75% / 75%

| NUMBER OF VEHICLE SPACES PROVIDED:      | 283         |             |            |            |
|-----------------------------------------|-------------|-------------|------------|------------|
| SHADE TREES 1 PER 15 SPACES REQ./ PROV. | 19/12       |             |            |            |
| VEHICLE LOT FRONTAGES:                  | NORTH SIDE: | SOUTH SIDE: | EAST SIDE: | WEST SIDE: |
| LENGTH OF FRONTAGE:                     | NA          | NA          | NA         | NA         |
| 2/3 LENGTH OF FOOTAGE:                  | NA          | NA          | NA         | NA         |
| MIN. 3' SCREENING PLANTS REQ./PROV.     | NA          | NA          | NA         | NA         |
| LENGTH OF SCREENING OR BERM PROVIDED:   | NA          | NA          | NA         | NA         |
| VEHICLE LOT PLANT ABBREVIATED ON PLAN:  | PL          | '           | 1          | ,          |

## INTERNAL LANDSCAPING:

| NET SITE AREA:                         | 975,567 SF         |
|----------------------------------------|--------------------|
| PERCENT MINIMUM INTERNAL AREA:         | 5%                 |
| INTERNAL AREA REQUIRED/PROVIDED:       | 48,778 sf / ??? sf |
| TREE/FEET REQUIRED:                    | 1 Tree / 500 SF    |
| INTERNAL TREES REQUIRED/PROVIDED:      | 98 / 26            |
| SHRUB SUBSTITUTES REQUIRED/PROVIDED:   | 0/0                |
| ORN. GRASS SUBSTITUTES REQ./PROV.:     | 0/0                |
| INTERNAL PLANT ABBREVIATED ON PLAN:    | IN                 |
| % GROUND PLANE VEG. REQUIRED/PROVIDED: | 75%/75%            |