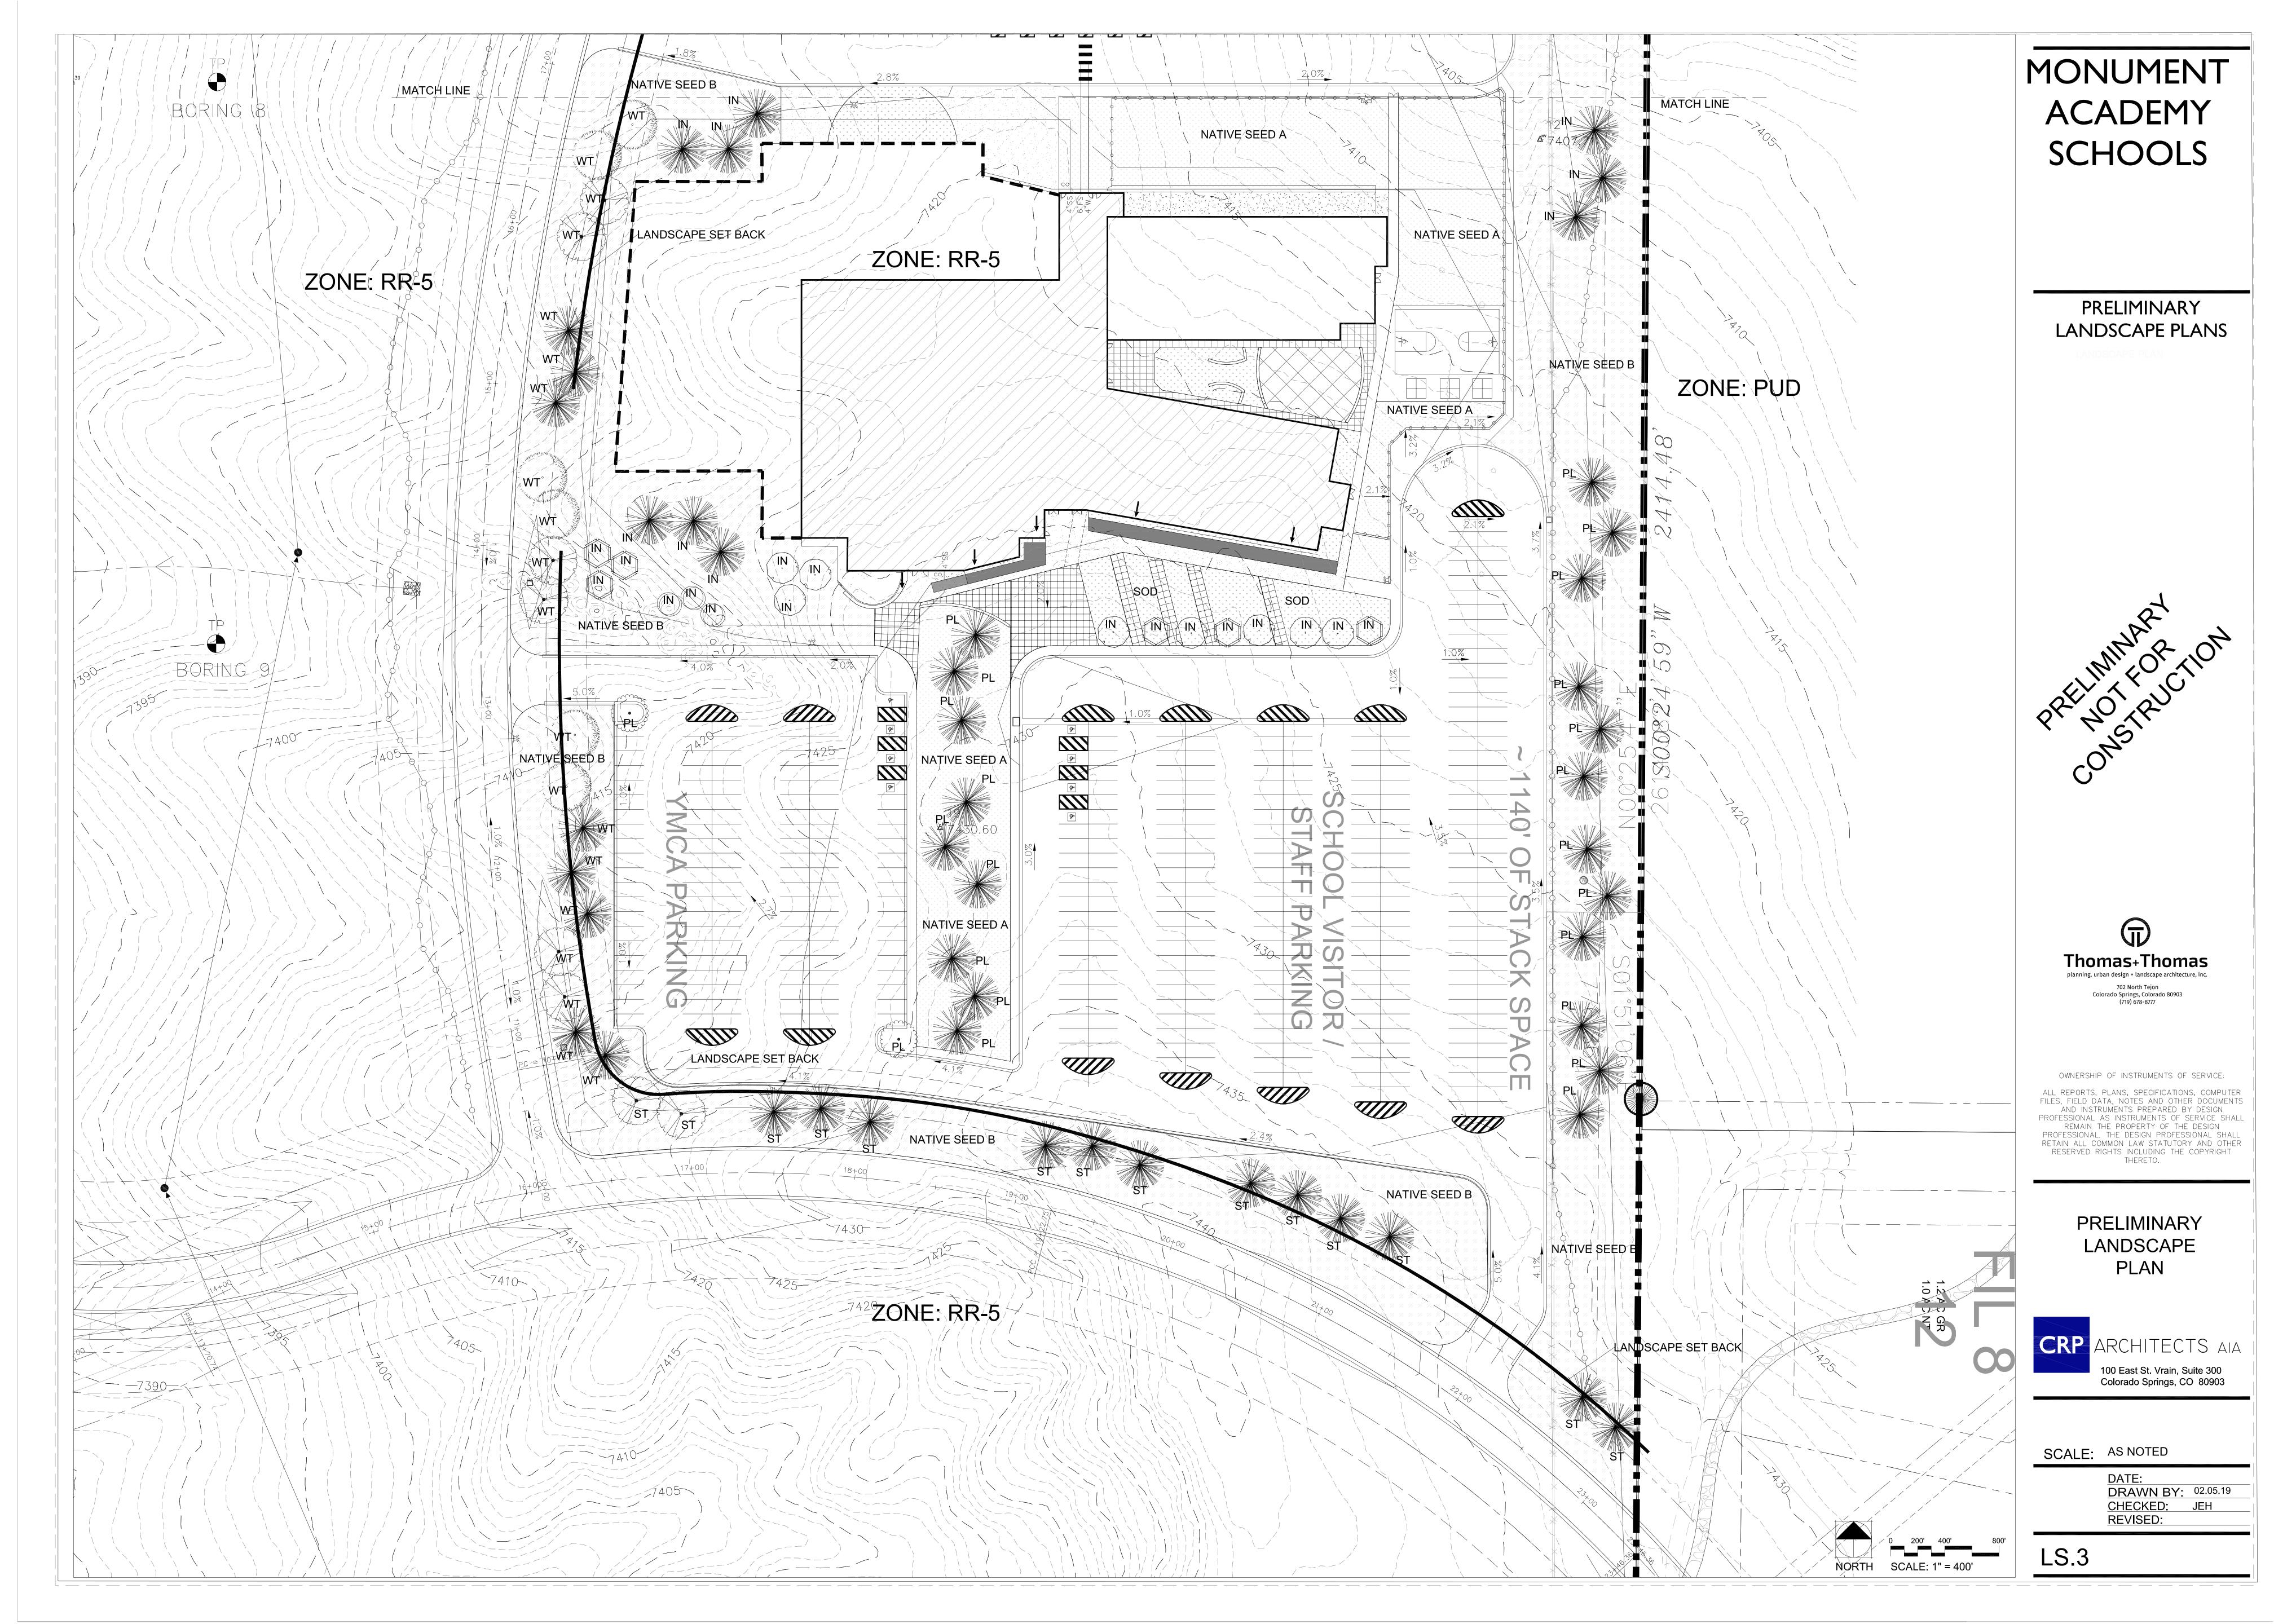

#### MOTOR VEHICLE LOTS:SOUTH

| NUMBER OF VEHICLE SPACES PROVIDED:      | 400         |             |            |            |  |  |
|-----------------------------------------|-------------|-------------|------------|------------|--|--|
| SHADE TREES 1 PER 15 SPACES REQ./ PROV. | 27/21       |             |            |            |  |  |
| VEHICLE LOT FRONTAGES:                  | NORTH SIDE: | SOUTH SIDE: | EAST SIDE: | WEST SIDE: |  |  |
| LENGTH OF FRONTAGE:                     | NA          | NA          | NA         | 189'       |  |  |
| 2/3 LENGTH OF FOOTAGE:                  | NA<br>NA    | NA          | NA         | 126'<br>NA |  |  |
| MIN. 3' SCREENING PLANTS REQ./PROV.     |             | NA          | NA         |            |  |  |
| LENGTH OF SCREENING OR BERM PROVIDED:   | NA          | NA          | NA         | NA         |  |  |
| VEHICLE LOT PLANT ABBREVIATED ON PLAN:  | PL          |             |            |            |  |  |
| % GROUND PLANE VEG. REQUIRED/PROVIDED:  | 75% / 75%   |             |            |            |  |  |

## INTERNAL LANDSCAPING:

| NET SITE AREA:                         | 975,567 SF         |
|----------------------------------------|--------------------|
| PERCENT MINIMUM INTERNAL AREA:         | 5%                 |
| INTERNAL AREA REQUIRED/PROVIDED:       | 48,778 sf / ??? sf |
| TREE/FEET REQUIRED:                    | 1 Tree / 500 SF    |
| INTERNAL TREES REQUIRED/PROVIDED:      | 98 / 26            |
| SHRUB SUBSTITUTES REQUIRED/PROVIDED:   | 0/0                |
| ORN. GRASS SUBSTITUTES REQ./PROV.:     | 0/0                |
| INTERNAL PLANT ABBREVIATED ON PLAN:    | IN                 |
| % GROUND PLANE VEG. REQUIRED/PROVIDED: | 75%/75%            |

alternative
landscaping is being
requested. Please
outline those areas
where an alternative
is being requested.