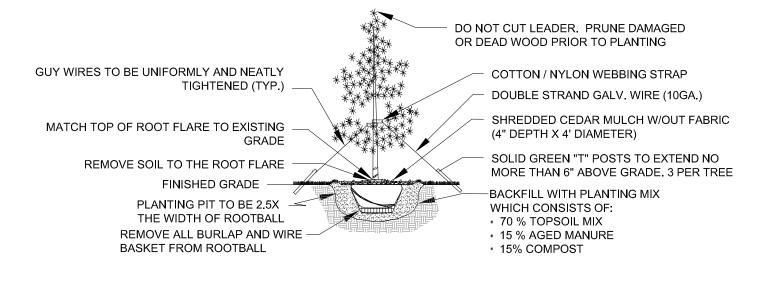

# 4 DECIDUOUS TREE PLANTING DETAIL N

NOTES:
 DIG PIT SO THAT TOP OF THE ROOT FLARE IS LEVEL WITH SURROUNDING GRADE. THE ROOT FLARE SHOULD DETERMINE THE DEPTH OF THE PIT, NOT THE TOP OF THE ROOT BALL.
 THE BALL OF TREE SHOULD SIT ON UNDISTURBED SOIL.
 CUT BOTTOM OF BASKET. REMOVE ALL SOIL FROM ROOT BALL TO TOP OF ROOT FLARE. SET TREE AND REMOVE ENTIRE BASKET AFTER CORRECT PLACEMENT. REMOVE BURLAP FROM THE SIDE OF THE ROOT BALL. REMOVE ALL

# SOIL PREPARATION- FOR PLANTING BED AREAS PLANTING DETAIL

NOTES:

1. DIG PIT SO THAT TOP OF THE ROOT FLARE IS LEVEL WITH SURROUNDING GRADE. THE ROOT FLARE SHOULD DETERMINE THE DEPTH OF THE PIT, NOT THE TOP OF THE ROOT BALL.

2. THE BALL OF TREE SHOULD SIT ON UNDISTURBED SOIL.

3. CUT BOTTOM OF BASKET. REMOVE ALL SOIL FROM ROOT BALL TO TOP OF ROOT FLARE. SET TREE AND REMOVE ENTIRE BASKET AFTER CORRECT PLACEMENT. REMOVE BURLAP FROM THE SIDE OF THE ROOT BALL. REMOVE ALL TWINE FROM AROUND THE TRUNK AND BACKFILL.