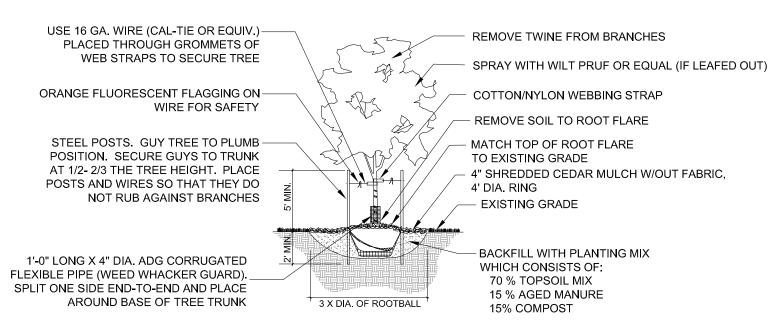

GHT LOAM SOIL FREE OF ROCKS, ROOTS, AND FOREIGN MATERIALS.
2. AMEND SOIL PER SOIL ANALYSIS NOTES.
3. COMPOST TO CONSIST OF 1-YEAR OLD ORGANIC MATERIAL AND SHOULD NOT INCLUDE CHICKEN MANURE.
4. FROZEN SOIL OR MATERIALS GREATER THAN 1" DIA. SHOULD BE REMOVED.

# 1 SOIL PREPARATION- NATIVE SEED AREAS PLANTING DETAIL



NOTES:
 TOPSOIL TO CONSIST OF DARK, LIGHT LOAM SOIL FREE OF ROCKS, ROOTS, AND FOREIGN MATERIALS.
 AMEND SOIL PER SOIL ANALYSIS NOTES.
 COMPOST TO CONSIST OF 1-YEAR OLD ORGANIC MATERIAL AND SHOULD NOT INCLUDE CHICKEN MANURE.
 FROZEN MATERIALS OR MATERIALS GREATER THAN 1" DIA. SHOULD BE REMOVED.
 FINISH GRADE FOR ALL PLANTING BEDS ALONG WALKS OR CURBS SHOULD BE LOWER THAN THE SURFACE TO MATCH GROUND PLANE REQUIREMENTS.

# SOIL PREPARATION- FOR PLANTING BED AREAS PLANTING DETAIL



NOTES:

1. DIG PIT SO THAT TOP OF THE ROOT FLARE IS LEVEL WITH SURROUNDING GRADE. THE ROOT FLARE SHOULD DETERMINE THE DEPTH OF THE PIT, NOT THE TOP OF THE ROOT BALL.

2. THE BALL OF TREE SHOULD SIT ON UNDISTURBED SOIL.

3. CUT BOTTOM OF BASKET. REMOVE ALL SOIL FROM ROOT BALL TO TOP OF ROOT FLARE. SET TREE AND REMOVE ENTIRE BASKET AFTER CORRECT PLACEMENT. REMOVE BURLAP FROM THE SIDE OF THE ROOT BALL. REMOVE ALL TWINE FROM AROUND THE TRUNK AND BACKFILL.

# 4 DECIDUOUS TREE PLANTING DETAIL N



NOTES:
 DIG PIT SO THAT TOP OF THE ROOT FLARE IS LEVEL WITH SURROUNDING GRADE. THE ROOT FLARE SHOULD DETERMINE THE DEPTH OF THE PIT, NOT THE TOP OF THE ROOT BALL.
 THE BALL OF TREE SHOULD SIT ON UNDISTURBED SOIL.
 CUT BOTTOM OF BASKET. REMOVE ALL SOIL FROM ROOT BALL TO TOP OF ROOT FLARE. SET TREE AND