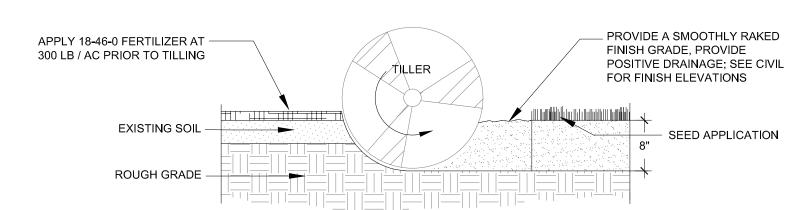

# 1 SOIL PREPARATION- NATIVE SEED AREAS PLANTING DETAIL

NOTES:
 TOPSOIL TO CONSIST OF DARK, LIGHT LOAM SOIL FREE OF ROCKS, ROOTS, AND FOREIGN MATERIALS.
 AMEND SOIL PER SOIL ANALYSIS NOTES.
 COMPOST TO CONSIST OF 1-YEAR OLD ORGANIC MATERIAL AND SHOULD NOT INCLUDE CHICKEN MANURE.
 FROZEN MATERIALS OR MATERIALS GREATER THAN 1" DIA. SHOULD BE REMOVED.
 FINISH GRADE FOR ALL PLANTING BEDS ALONG WALKS OR CURBS SHOULD BE LOWER THAN THE SURFACE TO MATCH GROUND PLANE REQUIREMENTS.

NOTES:

1. TOPSOIL TO CONSIST OF DARK, LIGHT LOAM SOIL FREE OF ROCKS, ROOTS, AND FOREIGN MATERIALS.
2. AMEND SOIL PER SOIL ANALYSIS NOTES.
3. COMPOST TO CONSIST OF 1-YEAR OLD ORGANIC MATERIAL AND SHOULD NOT INCLUDE CHICKEN MANURE.
4. FROZEN SOIL OR MATERIALS GREATER THAN 1" DIA. SHOULD BE REMOVED.