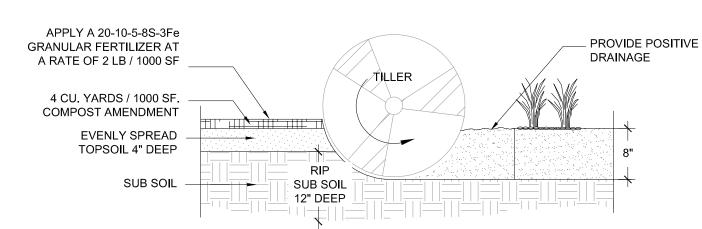

# SOIL PREPARATION- FOR PLANTING BED AREAS PLANTING DETAIL

NOTES:

1. DIG PIT SO THAT TOP OF THE ROOT FLARE IS LEVEL WITH SURROUNDING GRADE. THE ROOT FLARE SHOULD DETERMINE THE DEPTH OF THE PIT, NOT THE TOP OF THE ROOT BALL.

2. THE BALL OF TREE SHOULD SIT ON UNDISTURBED SOIL.

3. CUT BOTTOM OF BASKET. REMOVE ALL SOIL FROM ROOT BALL TO TOP OF ROOT FLARE. SET TREE AND REMOVE ENTIRE BASKET AFTER CORRECT PLACEMENT. REMOVE BURLAP FROM THE SIDE OF THE ROOT BALL. REMOVE ALL TWINE FROM AROUND THE TRUNK AND BACKFILL.