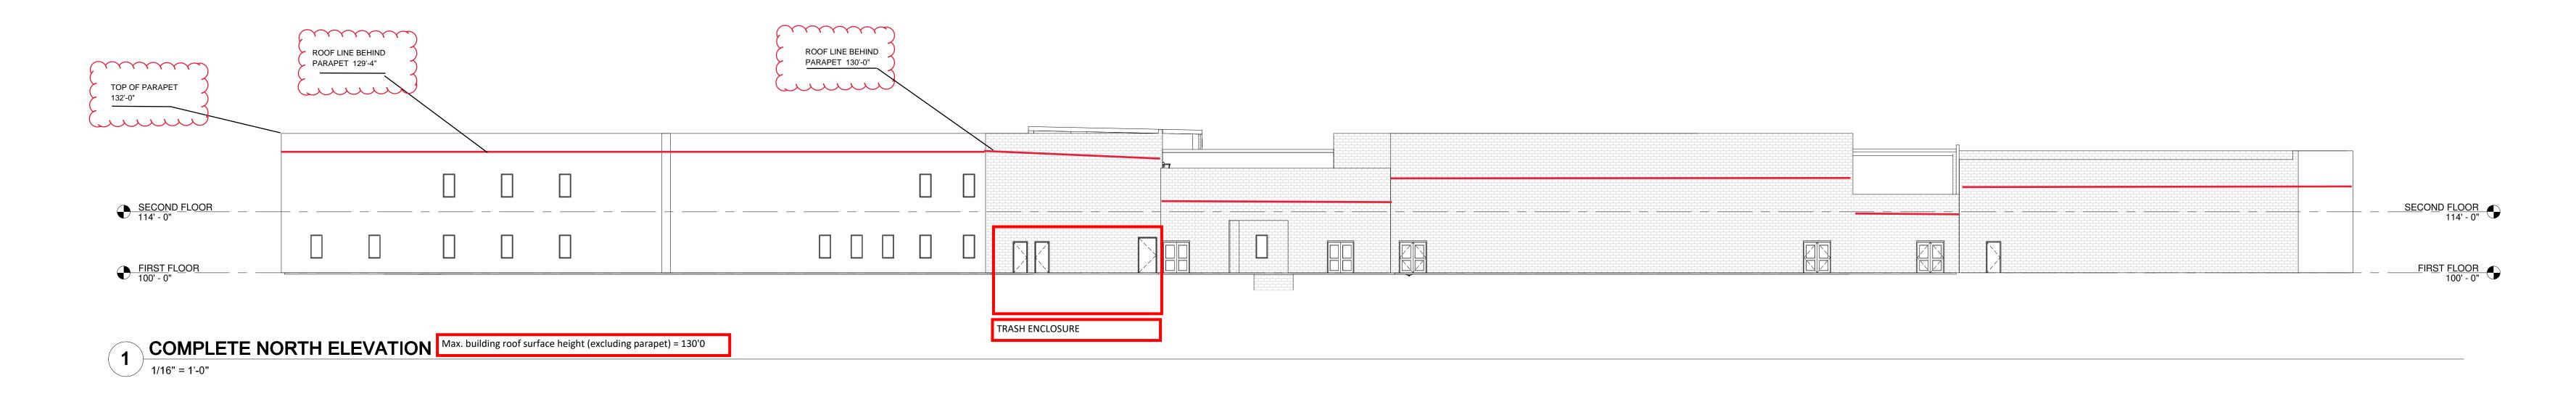

## MONUMENT ACADEMY MIDDLE / HIGH SCHOOL

SITE DEVELOPMENT APPLICATION

2 COMPLETE SOUTH ELEVATION Max. building roof surface height (excluding parapet) = 130'0

1/16" = 1'-0"

OWNERSHIP OF INSTRUMENTS OF SERVICE: