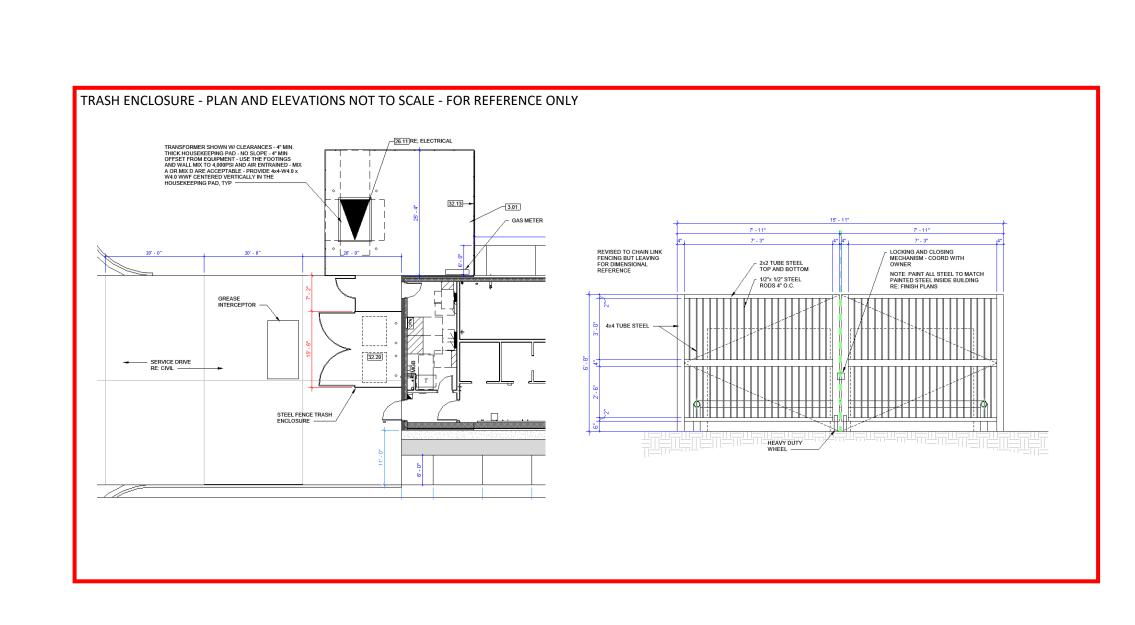

## MONUMENT ACADEMY MIDDLE / HIGH SCHOOL

SITE DEVELOPMENT APPLICATION





2 COMPLETE SOUTH ELEVATION Max. building roof surface height (excluding parapet) = 130'0

1/16" = 1'-0"





OWNERSHIP OF INSTRUMENTS OF SERVICE:

ALL REPORTS, PLANS, SPECIFICATIONS, COMPUTER FILES, FIELD DATA, NOTES AND OTHER DOCUMENTS AND INSTRUMENTS PREPARED BY DESIGN PROFESSIONAL AS INSTRUMENTS OF SERVICE SHALL REMAIN THE PROPERTY OF THE DESIGN PROFESSIONAL. THE DESIGN PROFESSIONAL SHALL RETAIN ALL COMMON LAW STATUTORY AND OTHER RESERVED RIGHTS INCLUDING THE COPYRIGHT THERETO.

NOT FOR CONSTRUCTION



SCALE: 1/16" = 1'-0"



3**A**5.0