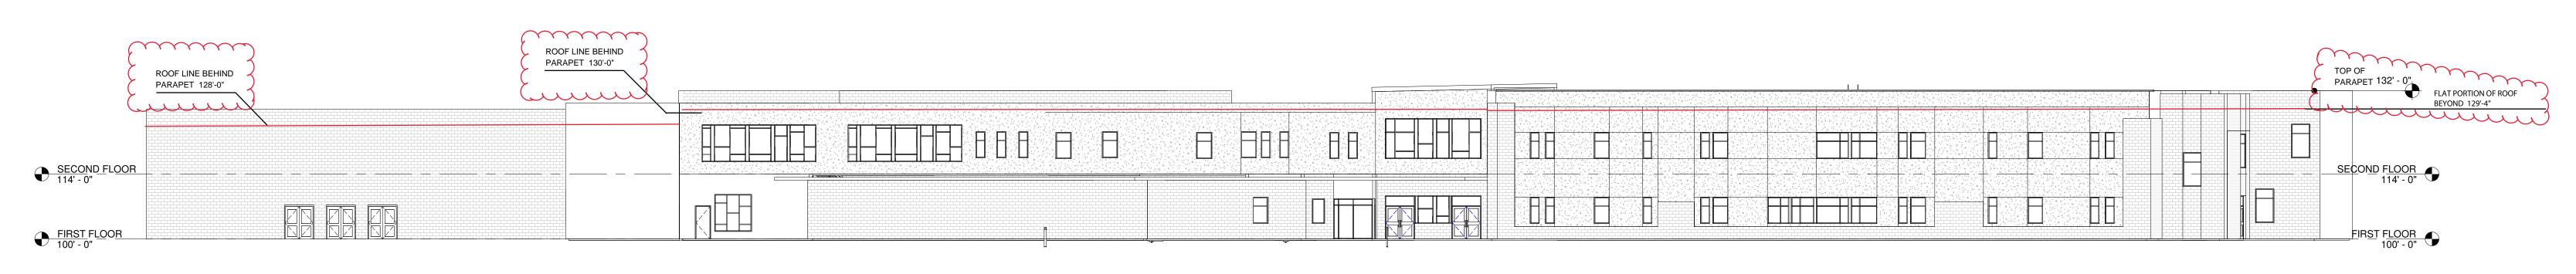

## MONUMENT ACADEMY MIDDLE / HIGH SCHOOL

SITE DEVELOPMENT APPLICATION

2 COMPLETE SOUTH ELEVATION Max. building roof surface height (excluding parapet) = 130'0

1/16" = 1'-0"

OWNERSHIP OF INSTRUMENTS OF SERVICE: