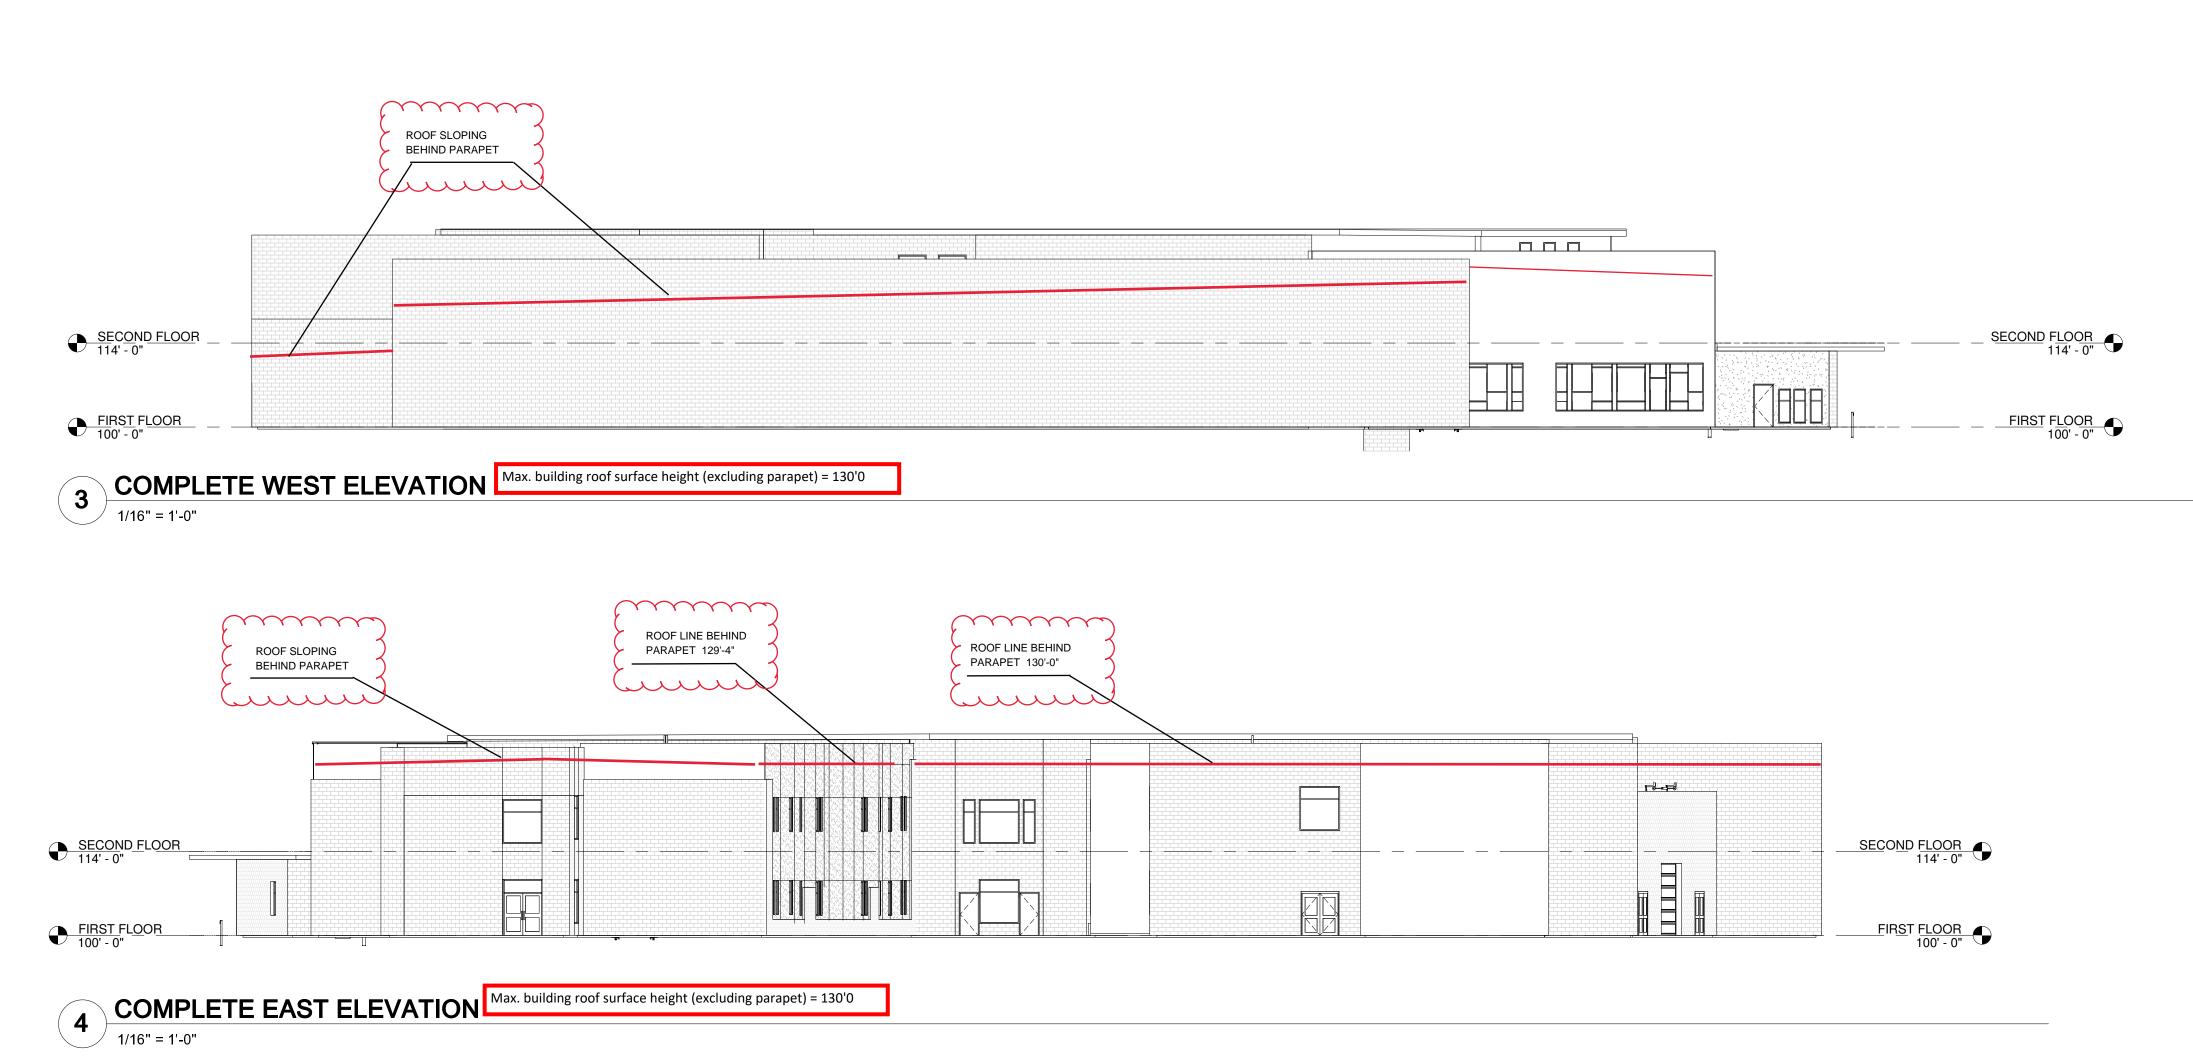

## MONUMENT ACADEMY MIDDLE / HIGH SCHOOL

SITE DEVELOPMENT APPLICATION

2 COMPLETE SOUTH ELEVATION Max. building roof surface height (excluding parapet) = 130'0

1/16" = 1'-0"

OWNERSHIP OF INSTRUMENTS OF SERVICE: