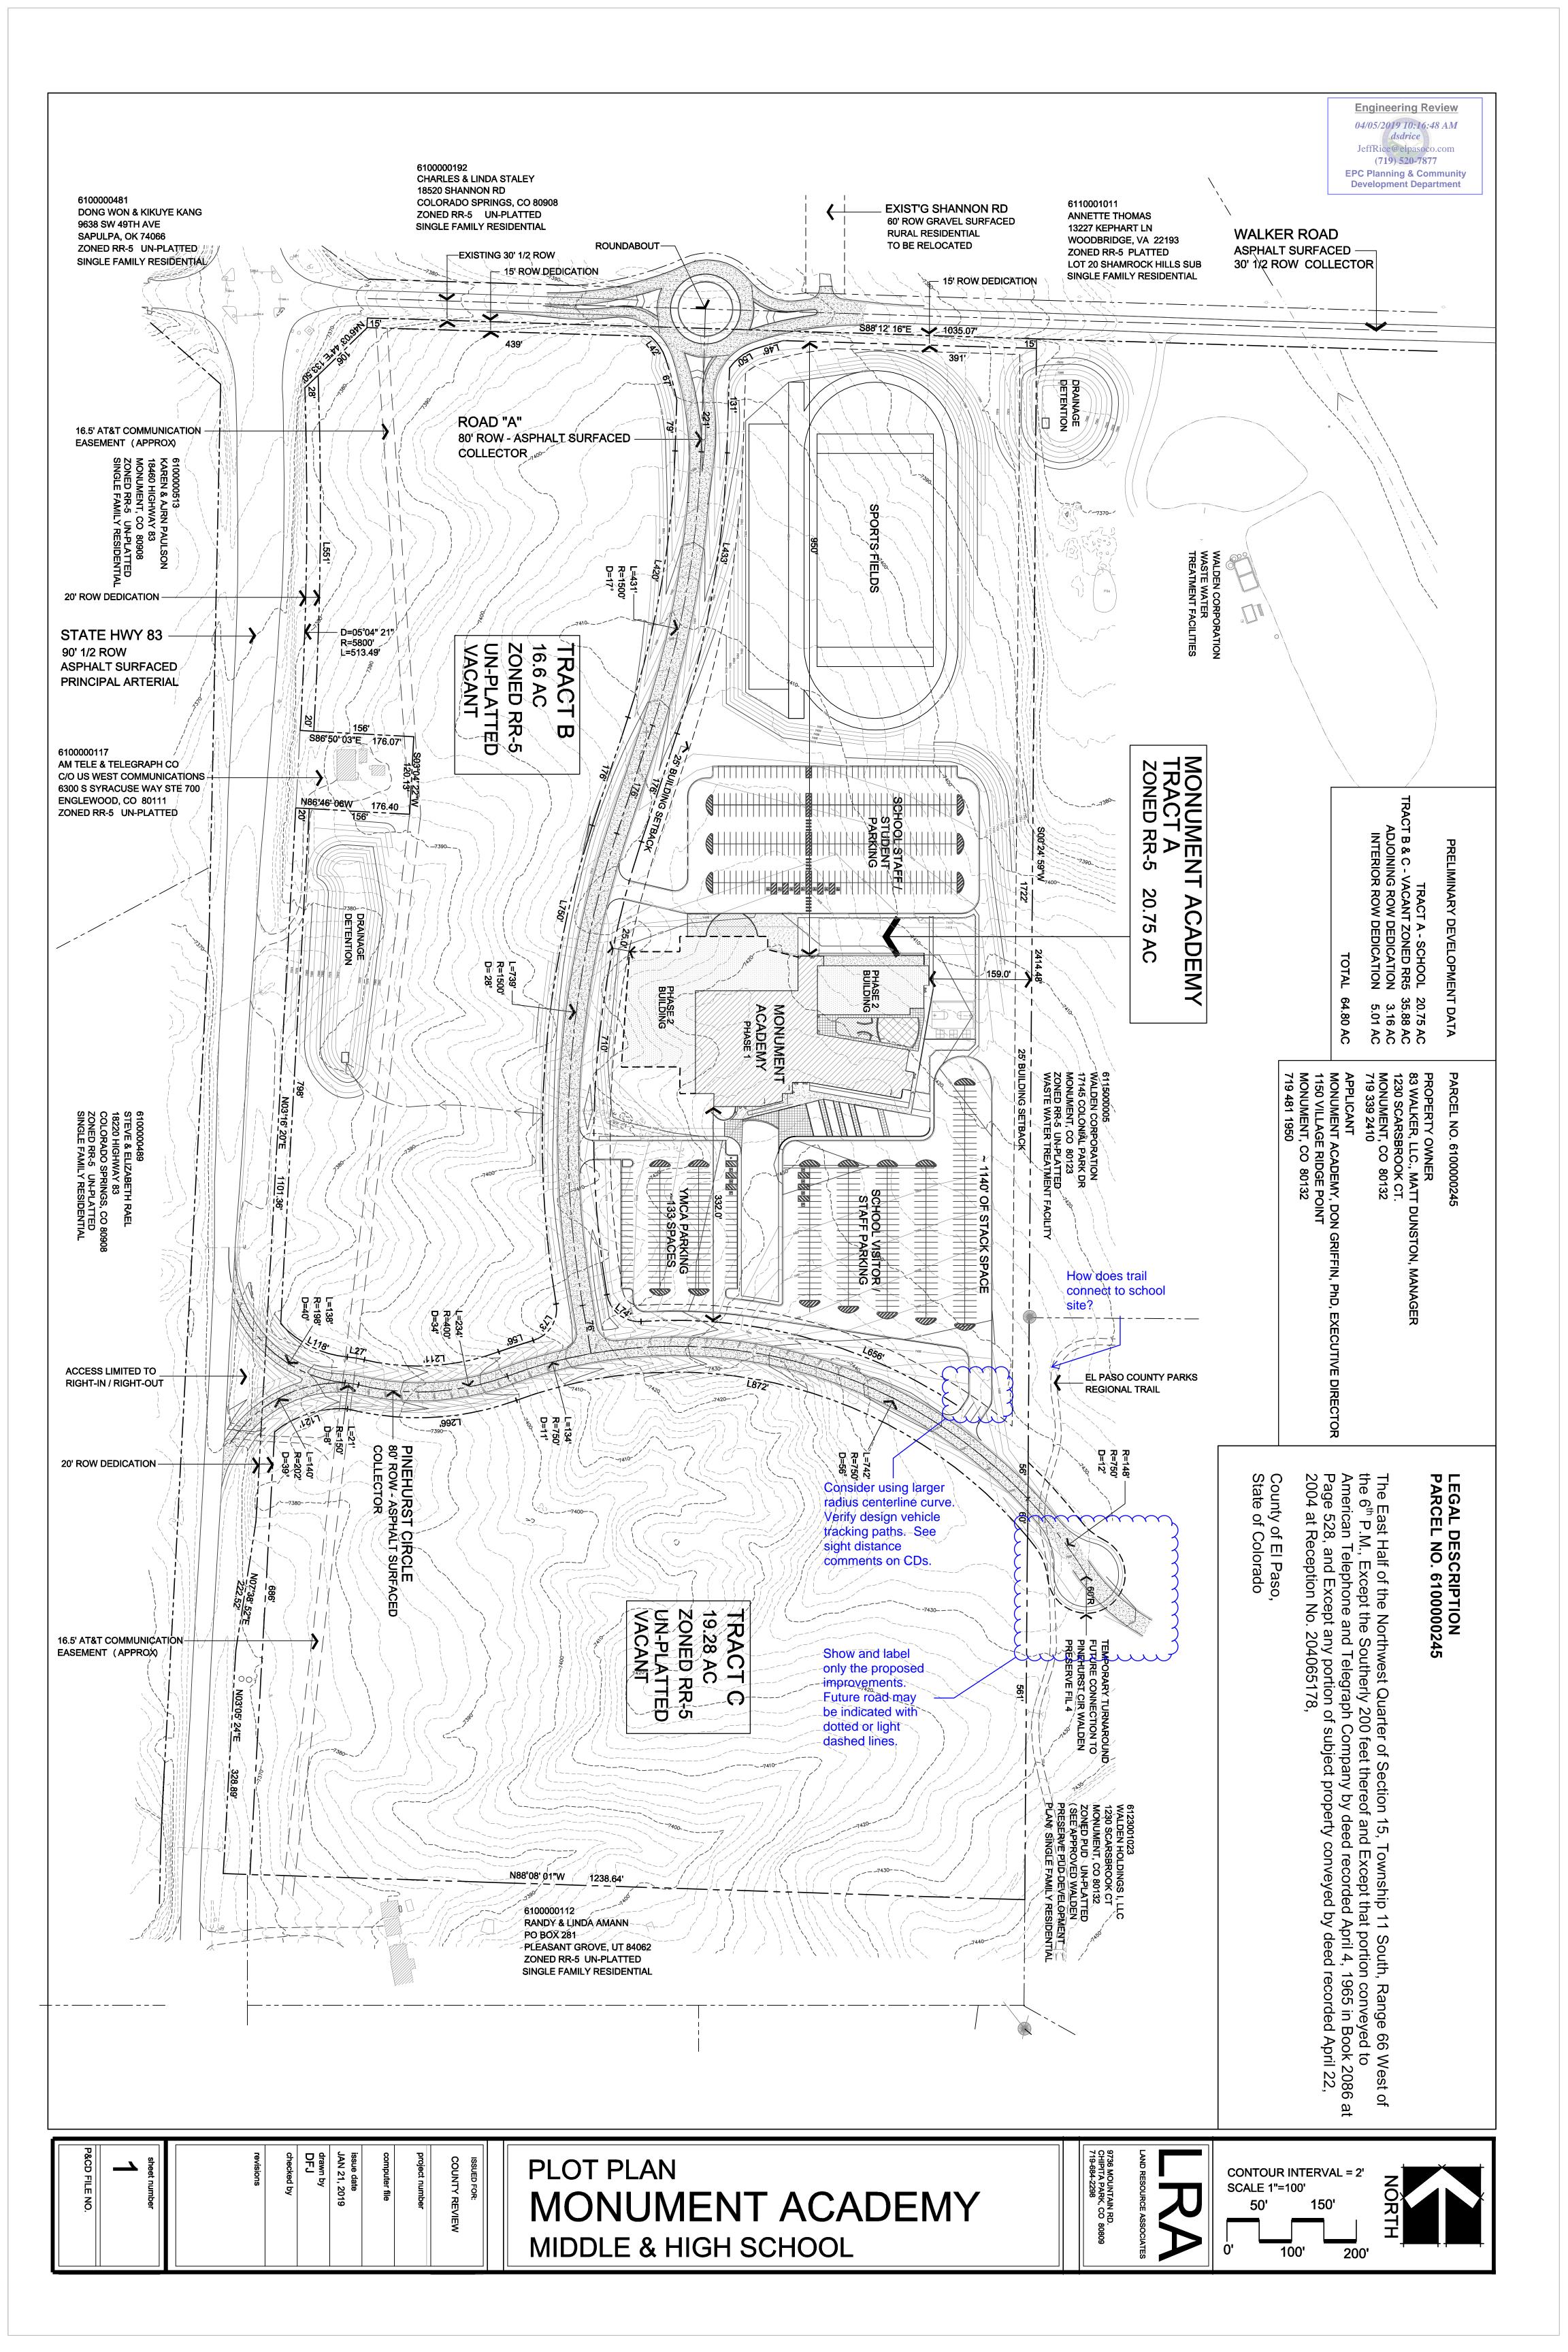

## Markup Summary

## dsdrice (4)

How sobs trail cohnect to school site?

Subject: Callout Page Label: 1 Author: dsdrice

Date: 4/5/2019 11:01:04 AM

Color:

Subject: Cloud+ Page Label: 1 Author: dsdrice

Date: 4/5/2019 3:51:46 PM

Color:

Consider using larger radius centerline curve.
Verify design vehicle tracking paths. See sight

How does trail connect to school site?

distance comments on CDs.

Subject: Cloud+ Page Label: 1 Author: dsdrice

Date: 4/5/2019 3:51:59 PM

Color:

Show and label only the proposed improvements. Future road may be indicated with dotted or light

dashed lines.

Subject: EPC ENG Approval

Page Label: 1
Author: dsdrice

**Date:** 4/5/2019 3:52:46 PM