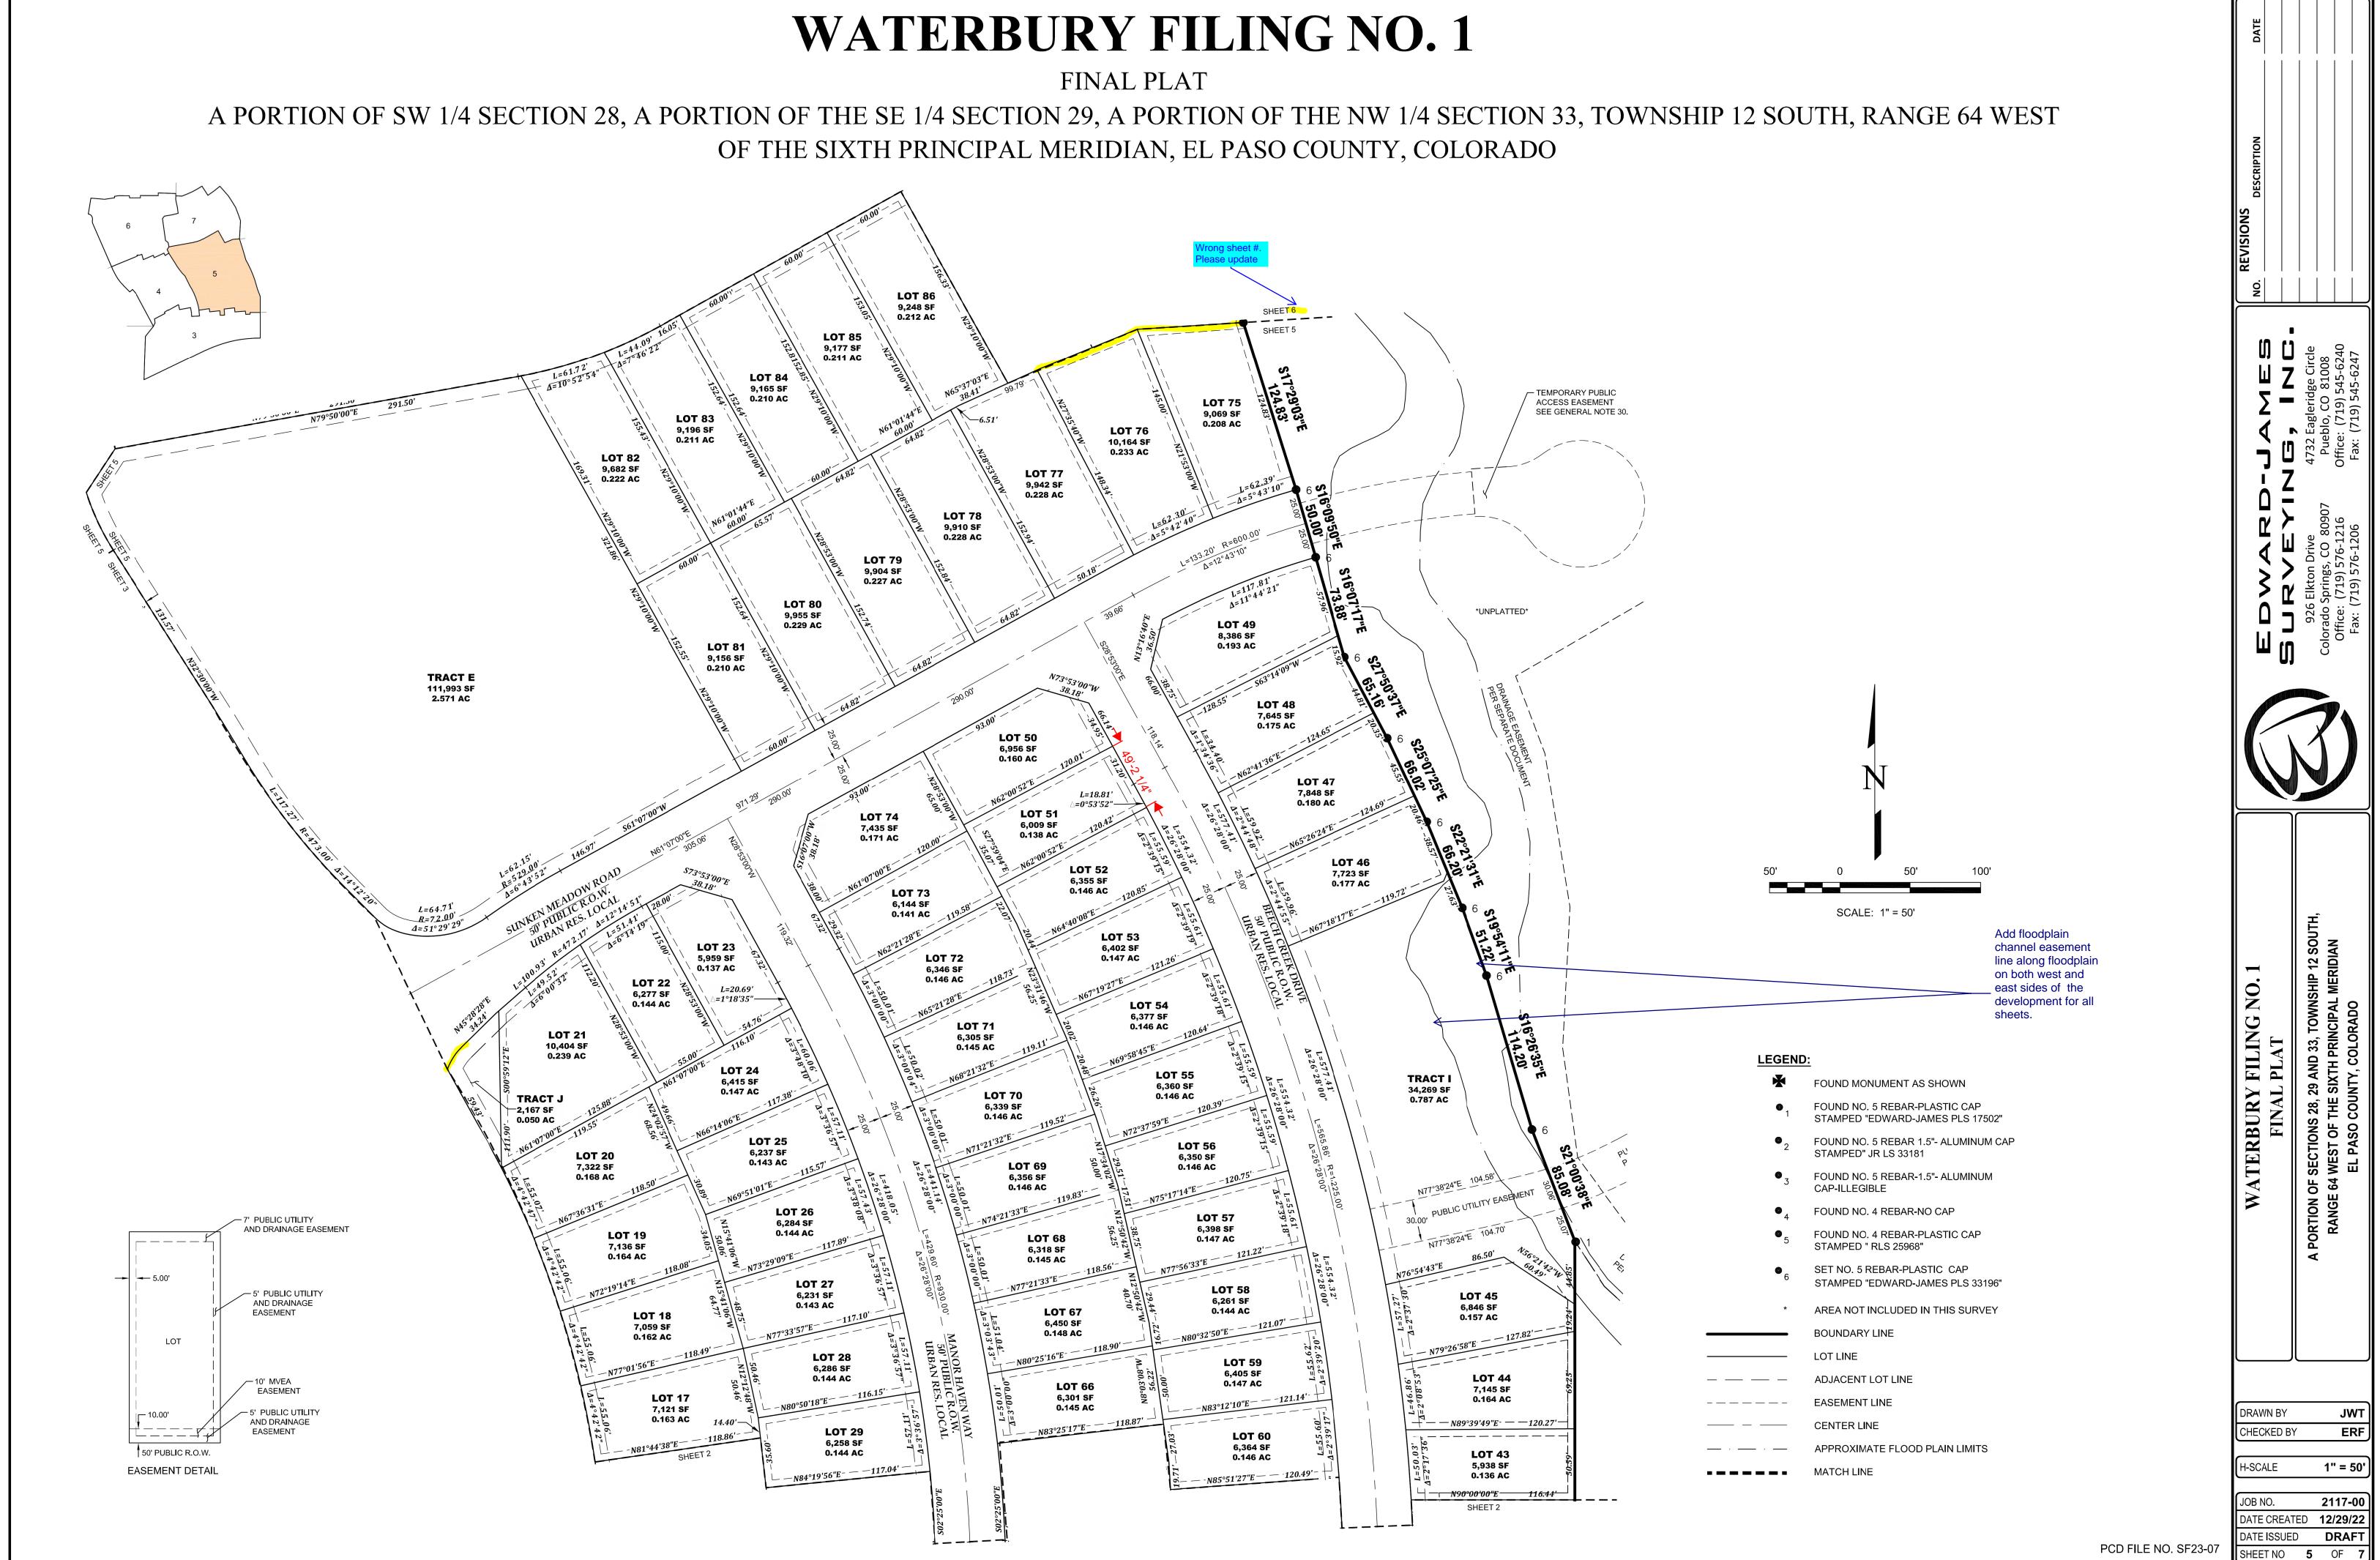

# A PORTION OF SW 1/4 SECTION 28, A PORTION OF THE SE 1/4 SECTION 29, A PORTION OF THE NW 1/4 SECTION 33, TO OF THE SIXTH PRINCIPAL MERIDIAN, EL PASO COUNTY, COLORADO

# WATERBURY FILING NO. 1