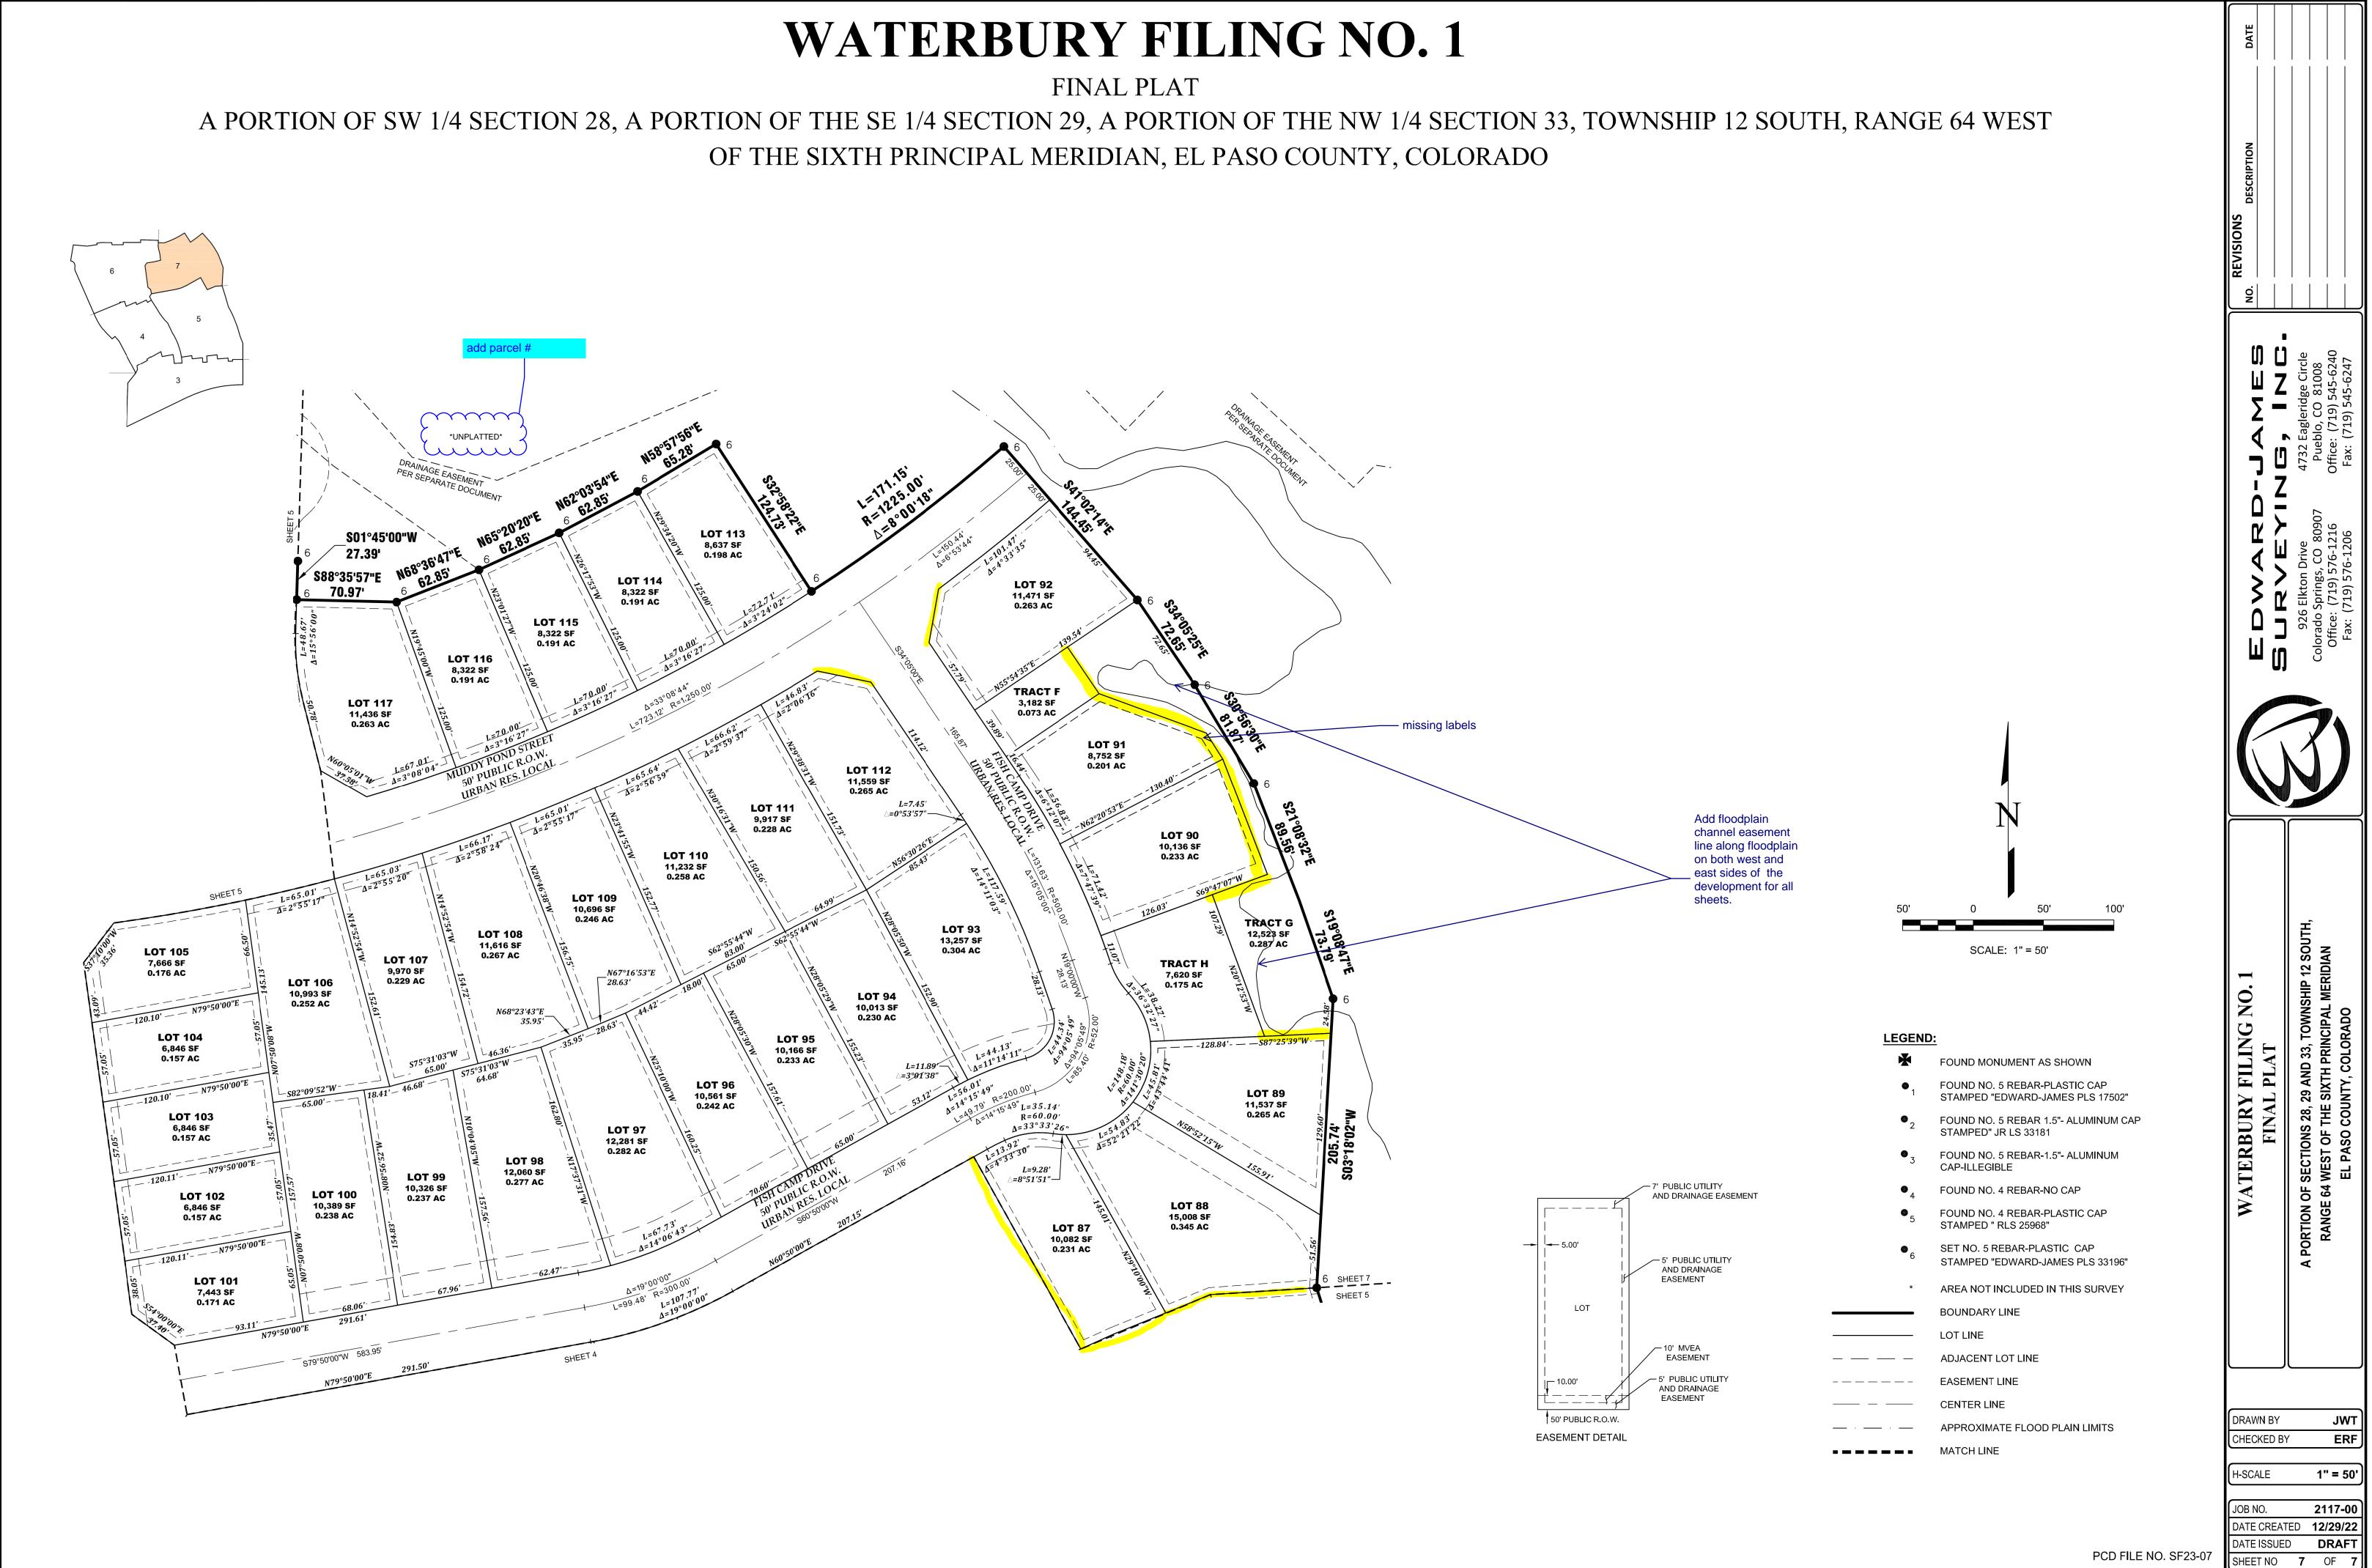

# A PORTION OF SW 1/4 SECTION 28, A PORTION OF THE SE 1/4 SECTION 29, A PORTION OF THE NW 1/4 SECTION 33, TO OF THE SIXTH PRINCIPAL MERIDIAN, EL PASO COUNTY, COLORADO

# WATERBURY FILING NO. 1