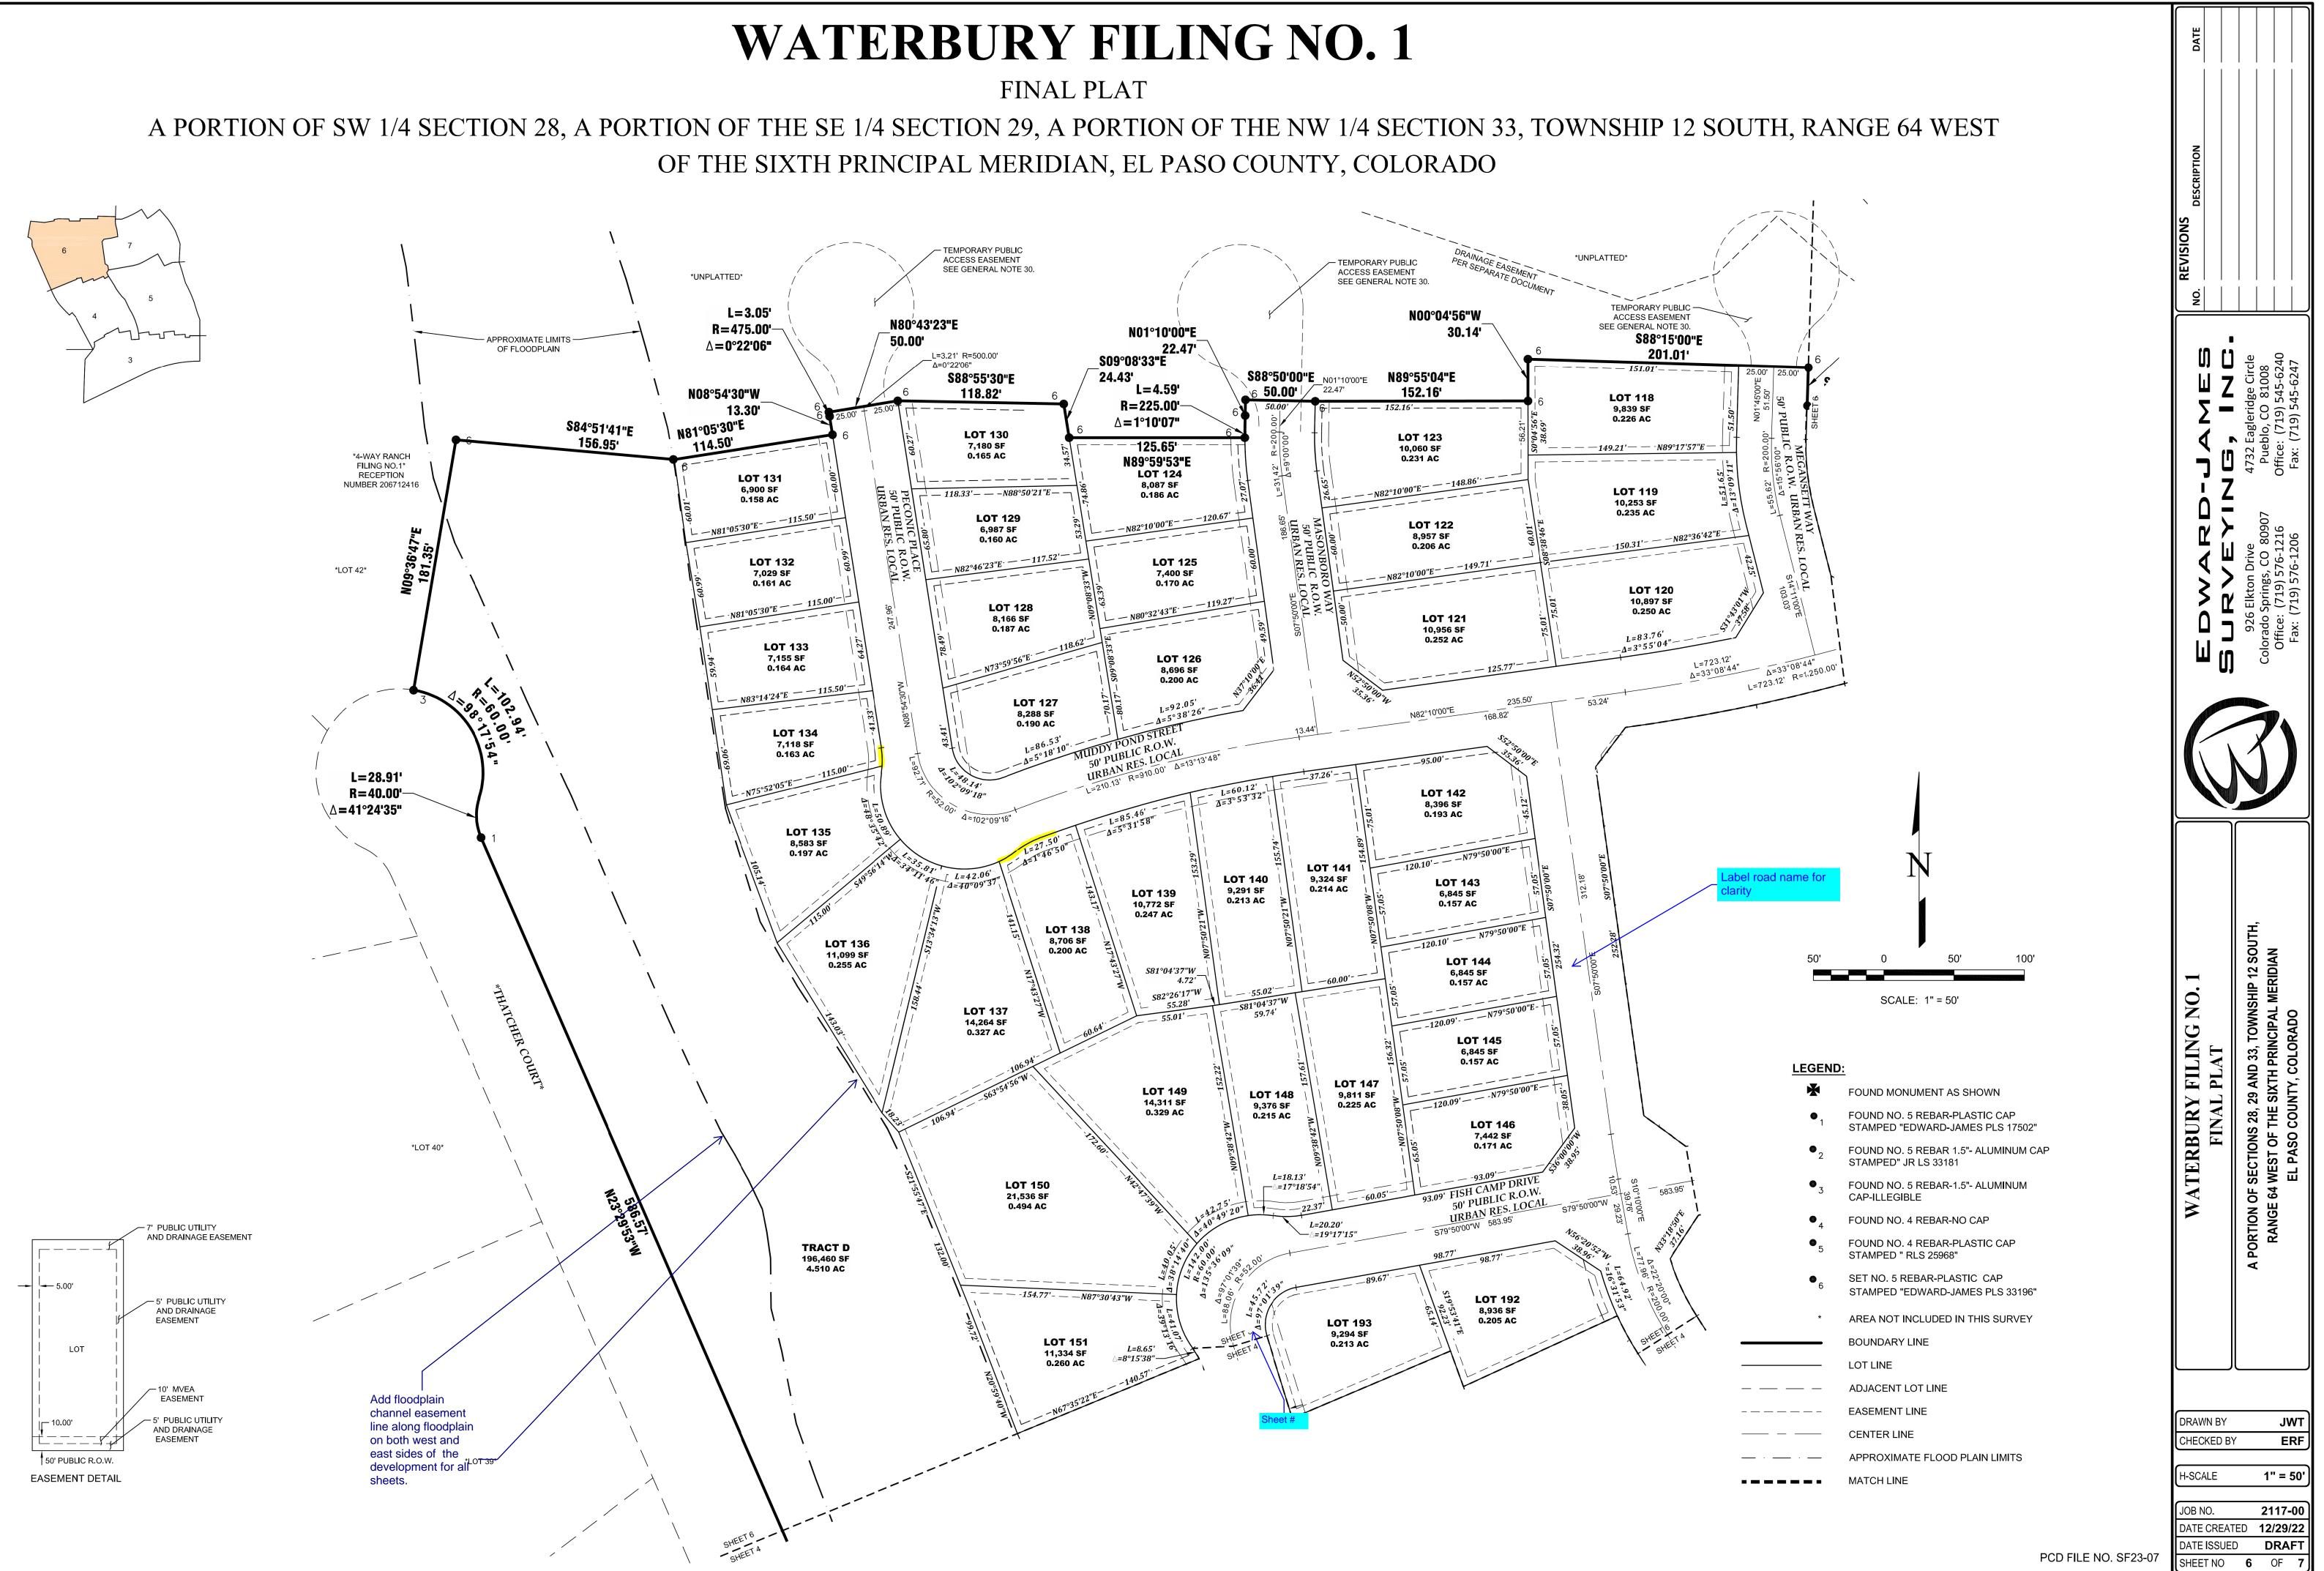

# A PORTION OF SW 1/4 SECTION 28, A PORTION OF THE SE 1/4 SECTION 29, A PORTION OF THE NW 1/4 SECTION 33, TO OF THE SIXTH PRINCIPAL MERIDIAN, EL PASO COUNTY, COLORADO

# WATERBURY FILING NO. 1