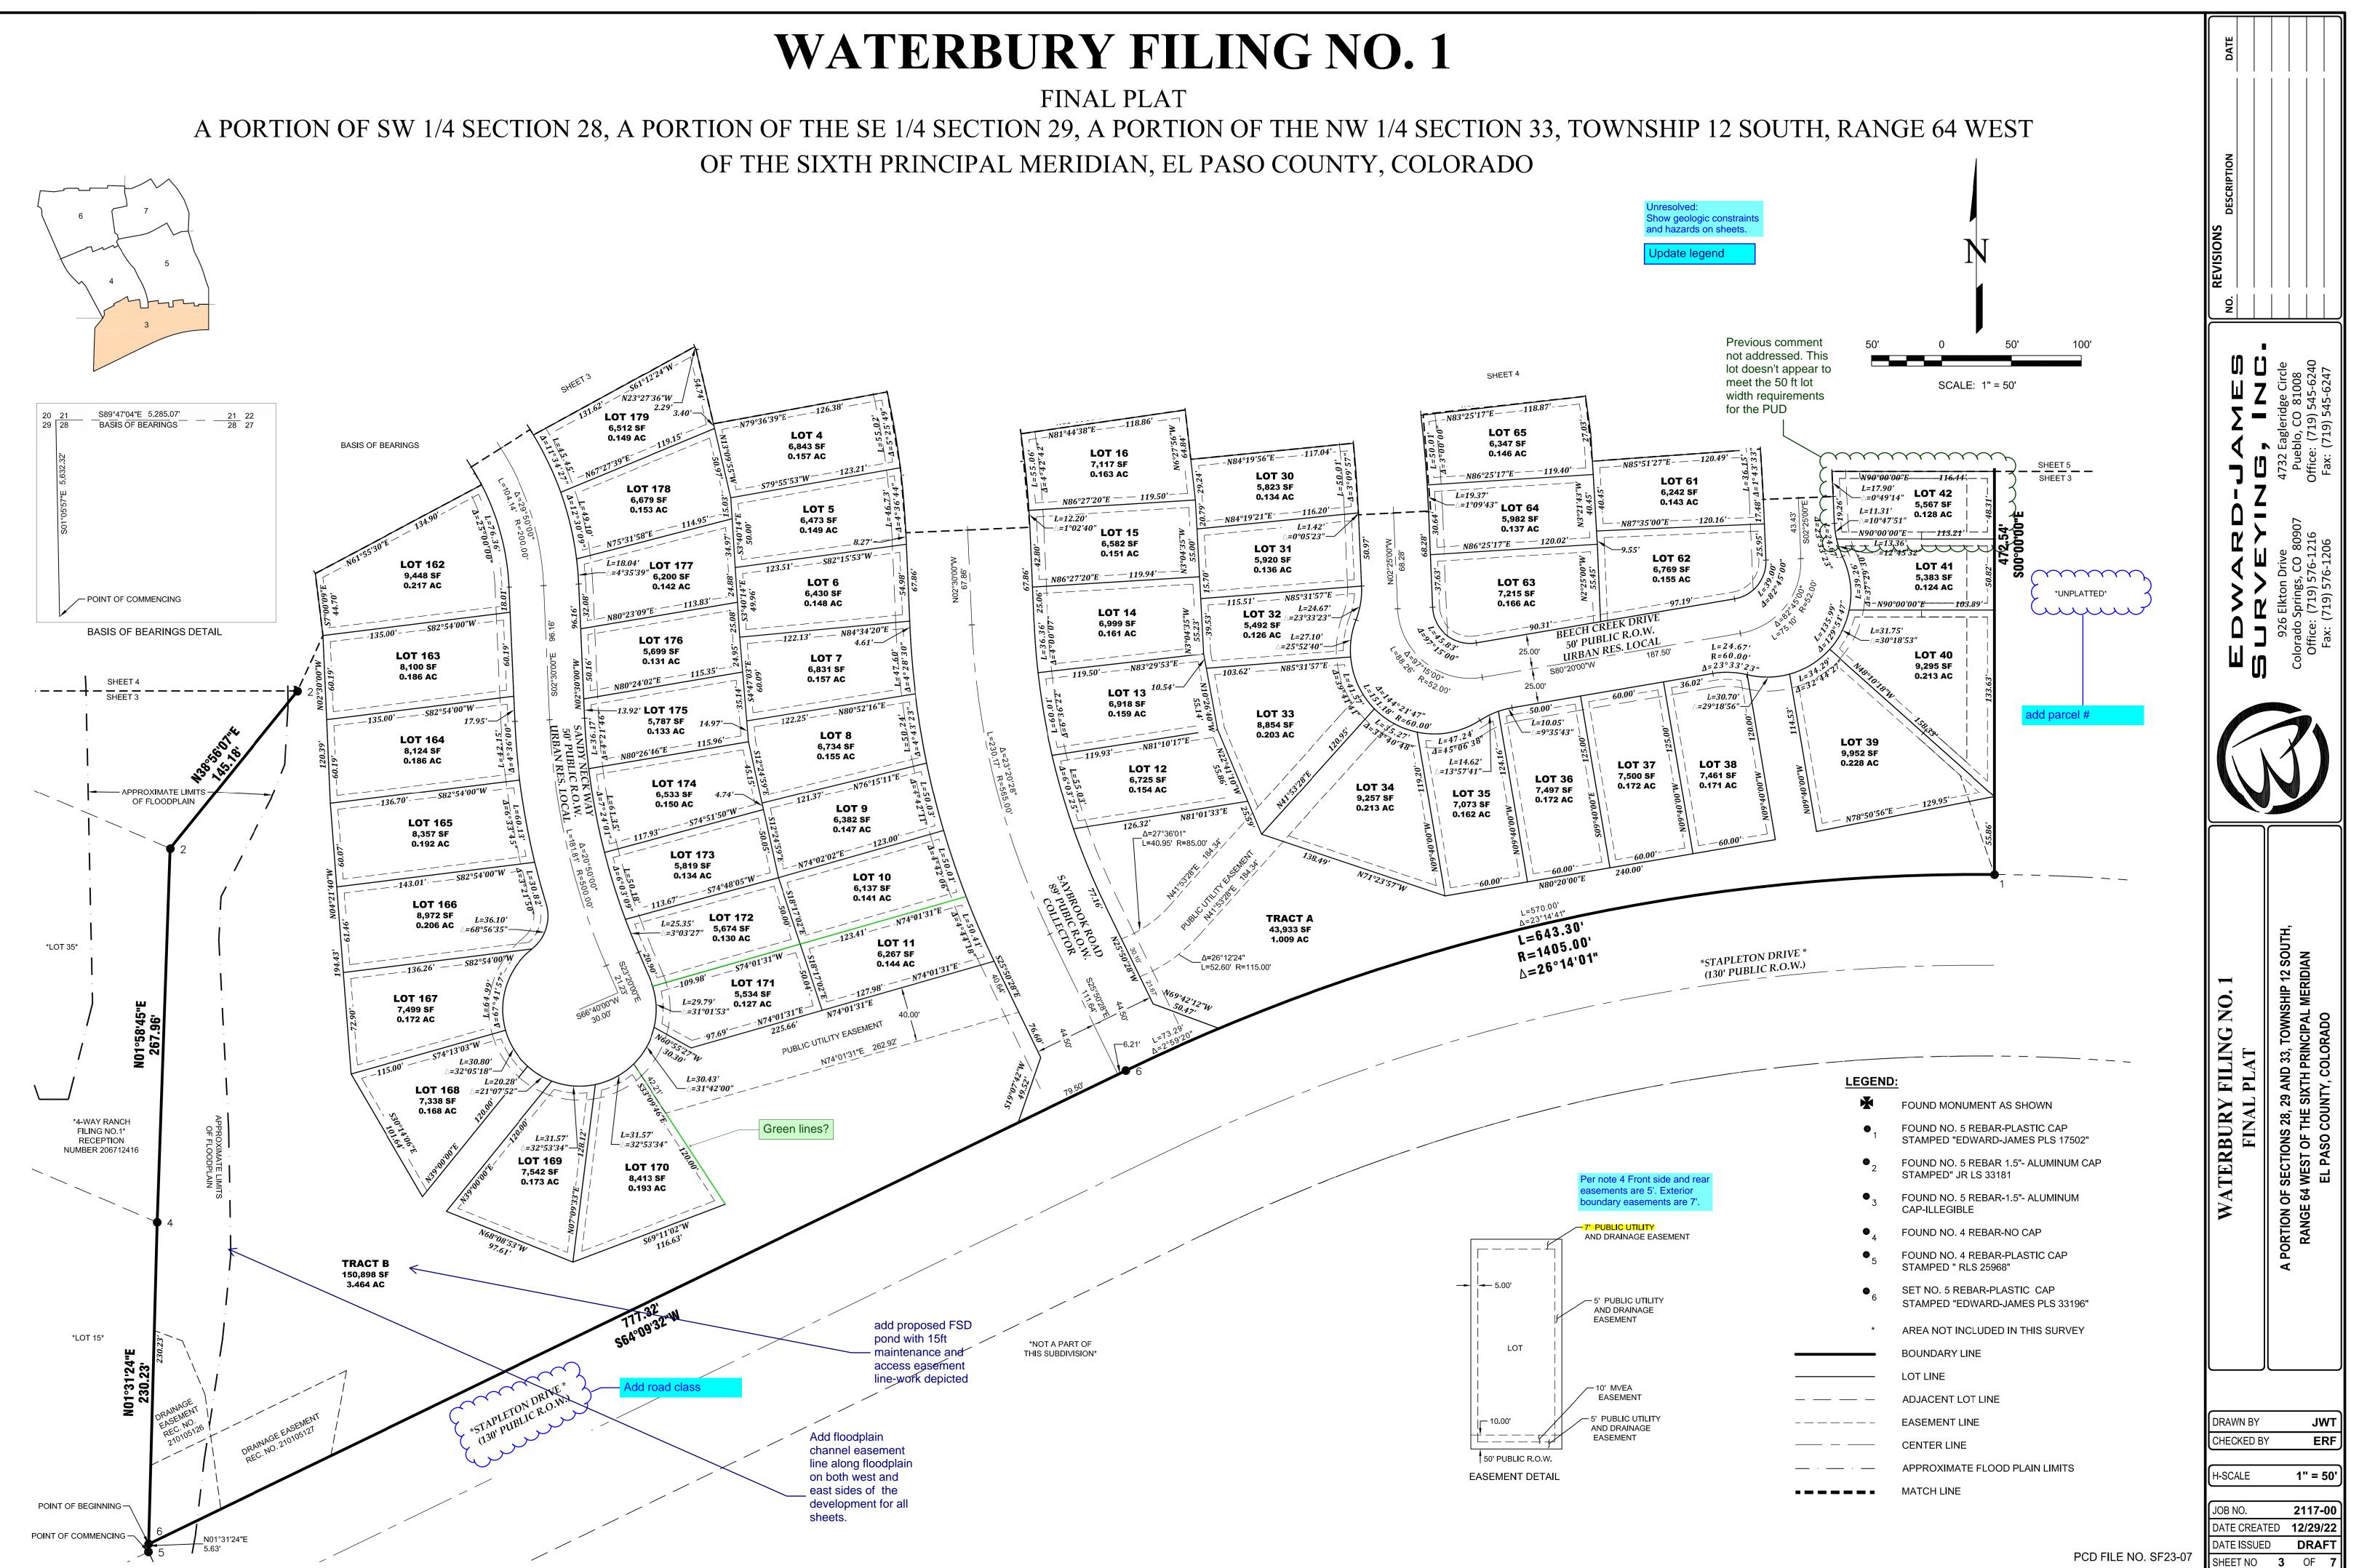

BASIS OF BEARINGS: THE NORTH LINE OF SECTION 28, TOWNSHIP 12 SOUTH, RANGE 64 WEST OF THE SIXTH PRINCIPAL MERIDIAN, EL PASO COUNTY, COLORADO, BEING MONUMENTED AT EACH END BY A 3-1/4" ALUMINUM SURVEYOR'S CAP STAMPED "PSINC LS 30087" AND ASSUMED TO BEAR S89°47'04"E A DISTANCE OF 5,285.07 FEET.

COMMENCING AT THE SOUTHEASTERLY CORNER OF LOT 15 AS PLATTED IN 4 WAY RANCH FILING NO. 1, RECORDED UNDER RECEPTION NO. 206712416, RECORDS OF EL PASO COUNTY, COLORADO, SAID POINT BEING ON THE WESTERLY RIGHT OF WAY LINE OF STAPLETON DRIVE AS DESCRIBED IN THE DOCUMENT RECORDED UNDER RECEPTION NO. 212064636; THENCE N01°31'24"E, ON THE EASTERLY BOUNDARY OF SAID LOT 15 AND THE SAID WESTERLY RIGHT-OF-WAY LINE, A DISTANCE OF 5.63 FEET TO A POINT ON THE NORTHERLY RIGHT OF WAY LINE OF SAID STAPLETON ROAD SAID POINT BEING THE POINT OF BEGINNING;

THENCE ON THE EASTERLY BOUNDARY OF SAID 4 WAY RANCH FILING NO. 1, THE FOLLOWING TWELVE (12) COURSES;

- 1. N01°31'24"E, A DISTANCE OF 230.23 FEET;
- 2. N01°58'45"E, A DISTANCE OF 267.96 FEET;
- 3. N38°56'07"E, A DISTANCE OF 145.18 FEET;
- 4. N28°06'29"W, A DISTANCE OF 415.84 FEET;
- 5. N40°37'02"W, A DISTANCE OF 70.00 FEET TO A POINT ON CURVE;
- 6. ON THE ARC OF CURVE TO THE LEFT WHOSE CENTER BEARS S40°37'02"E, HAVING A DELTA OF 02°07'07", A RADIUS OF 1,135.00 FEET, A DISTANCE OF 41.97 FEET TO A POINT ON CURVE:
- 7. N44°30'10"W, A DISTANCE OF 104.01 FEET TO A POINT OF CURVE;
- 8. ON THE ARC OF CURVE TO THE RIGHT, HAVING A DELTA OF 21°00'17", A RADIUS OF 565.00 FEET, A DISTANCE OF 207.13 FEET TO A POINT OF TANGENT;
- 9. N23°29'53"W, A DISTANCE OF 586.57 FEET TO A POINT OF CURVE;
- 10. ON THE ARC OF A CURVE TO THE RIGHT HAVING A DELTA OF 41°24'35", A RADIUS OF 40.00 FEET AND A DISTANCE OF 28.91 FEET TO A POINT OF REVERSE CURVE;
- 11. ON THE ARC OF A CURVE TO THE LEFT HAVING A DELTA OF 98°17'54", A RADIUS OF 60.00 FEET, A DISTANCE OF 102.94 FEET TO A POINT ON CURVE;
- 12. N09°36'47"E, A DISTANCE OF 181.35 FEET;

THENCE S84°51′41″E, A DISTANCE OF 156.95 FEET, THENCE N81°05′30″E, A DISTANCE OF 114.50 FEET; THENCE N08°54′30″W, A DISTANCE OF 13.30 FEET TO A POINT OF CURVE; THENCE ON THE ARC OF A CURVE TO THE LEFT, HAVING A DELTA OF 00°22′06′, A RADIUS OF 475.00 FEET, A DISTANCE OF 3.05 FEET TO A POINT ON CURVE; THENCE N80°43′23″E, A DISTANCE OF 50.00 FEET; THENCE S88°55′30″E, A DISTANCE OF 118.82 FEET; THENCE S09°08′33″E, A DISTANCE OF 24.43 FEET; THENCE N89°59′53″E, A DISTANCE OF 125.65 FEET TO A POINT ON CURVE; THENCE ON THE ARC OF A CURVE TO THE RIGHT WHOSE CENTER BEARS N89°59′53″E, HAVING A DELTA OF 01°10′0″, A RADIUS OF 225.00 FEET, A DISTANCE OF 4.59 FEET TO A POINT OF TANGENT; THENCE N01°10′00″E, A DISTANCE OF 22.47 FEET, THENCE S88°50′00″E, A DISTANCE OF 50.00 FEET; THENCE N89°59′53″E, A DISTANCE OF 152.16 FEET; THENCE N00°04′56′W, A DISTANCE OF 30.14 FEET; THENCE S88°15′00″E, A DISTANCE OF 201.01 FEET; THENCE S01°45′00″W, A DISTANCE OF 27.39 FEET; THENCE N89°55′50″E, A DISTANCE OF 70.97 FEET; THENCE N68°36′47″E, A DISTANCE OF 62.85 FEET; THENCE N65°20′20″E, A DISTANCE OF 62.85 FEET; THENCE N62°03′54″E, A DISTANCE OF 62.85 FEET; THENCE N58°57′56″E, A DISTANCE OF 68.00′18″, A RADIUS OF 1.22.500 FEET, A DISTANCE OF 124.73 FEET TO A POINT ON CURVE; THENCE S11°20′14″E, A DISTANCE OF 13.79 FEET; THENCE S32°58′22″W, HAVING A DELTA OF 08°00′18″, A RADIUS OF 1.22.500 FEET, A DISTANCE OF 124.73 FEET TO A POINT ON CURVE; THENCE S41°02′14″E, A DISTANCE OF 73.79 FEET; THENCE S32°58′22″W, A DISTANCE OF 60.00 °E, A DISTANCE OF 50.00 FEET; THENCE S11°08′32″E, A DISTANCE OF 60.00 FEET; THENCE S11°20′3″E, A DISTANCE OF 50.00 FEET; THENCE S11°02′14″E, A DISTANCE OF 73.79 FEET; THENCE S21°03′20″E, A DISTANCE OF 65.16 FEET; THENCE S11°20′3″E, A DISTANCE OF 124.83 FEET; THENCE S116°09′50″E, A DISTANCE OF 50.00 FEET; THENCE S16°07′17″E, A DISTANCE OF 73.88 FEET; THENCE S16°20′35″E, A DISTANCE OF 65.16 FEET; THENCE S10°20″E, A DISTANCE OF 124.83 FEET; THENCE S16°09′50″E, A DISTANCE OF 50.00 FEET; THENCE S16°07′17″E, A DISTANCE OF 51.22 F

- 1. ON THE ARC OF A CURVE TO THE LEFT WHOSE CENTER BEARS S00°23'33"W, HAVING A DELTA OF 26°14'01", A RADIUS OF 1,405.00 FEET, A DISTANCE OF 643.30 FEET TO A POINT OF TANGENT;
- 2. S64°09'32'W, A DISTANCE OF 777.32 FEET TO THE POINT OF BEGINNING.

CONTAINING A CALCULATED AREA OF 2,694,934 SQUARE FEET OR 61.867 ACRES.