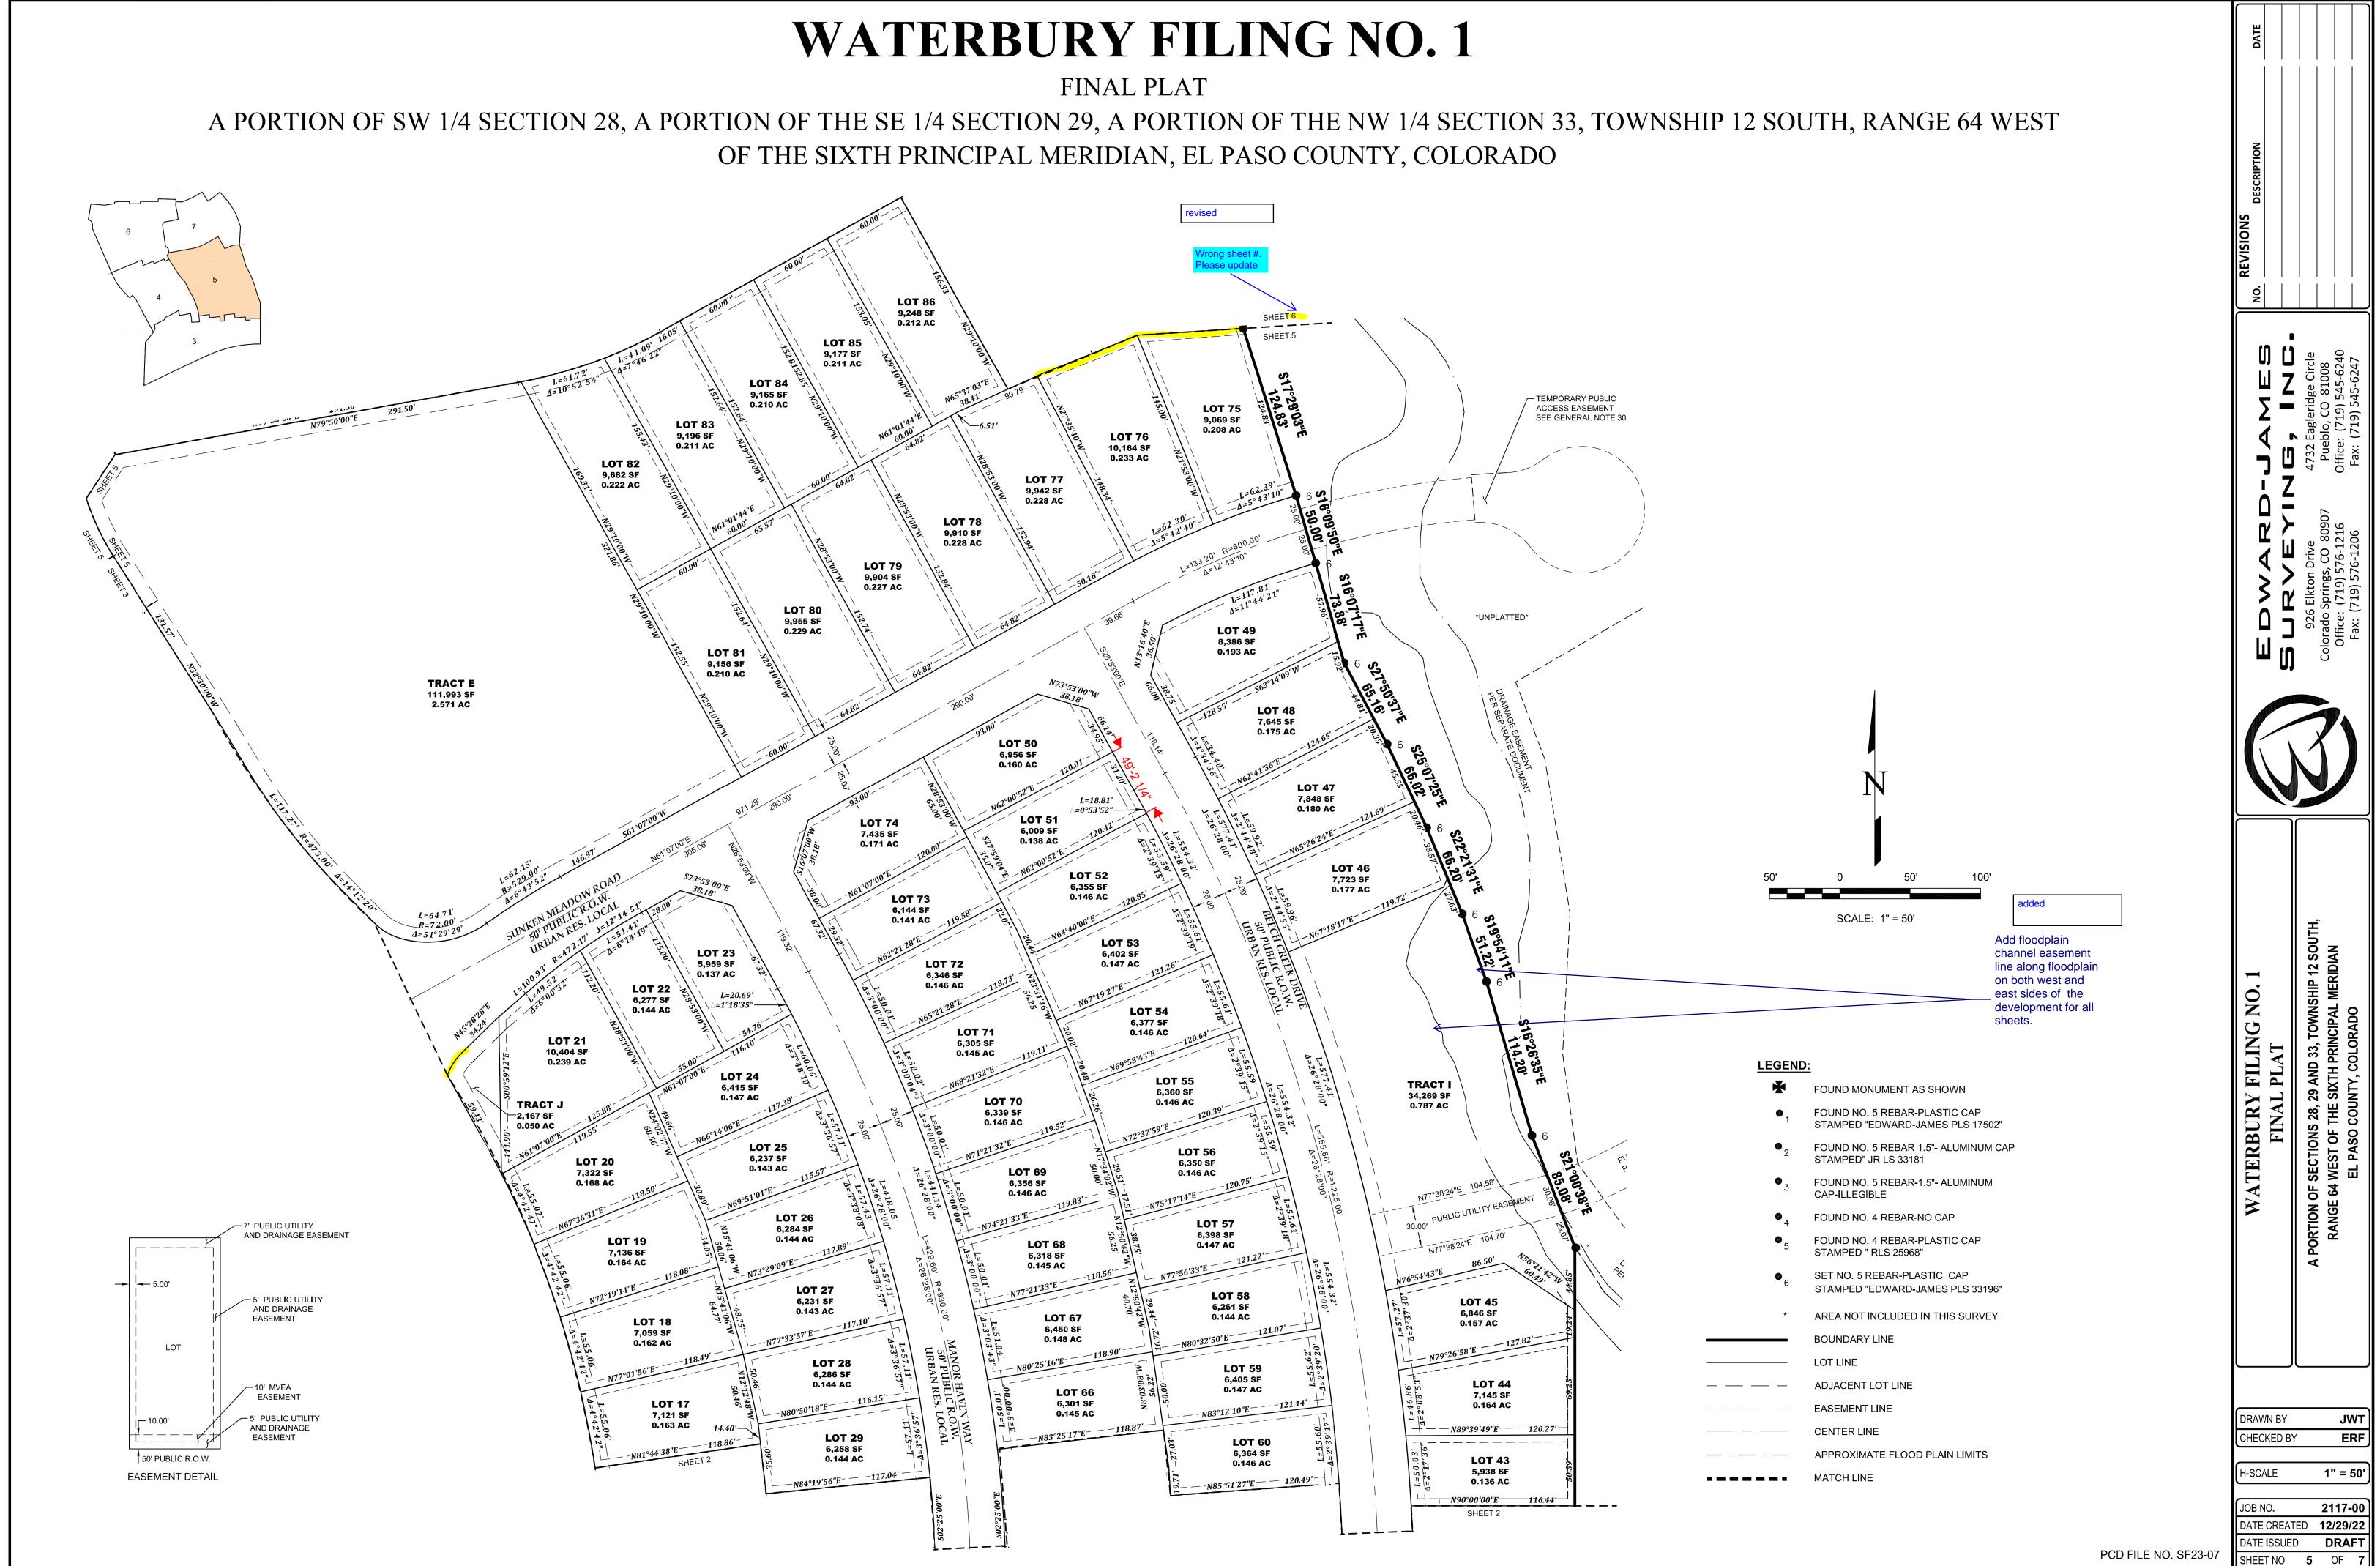

|        | A POR'I                                                                                                                                                                                                                                                                                                                                                                                                                                                                                                                                                                                                                                                                                                                                                                                                                                                                                                                                          | TION OF SW                                                                                                                                                                                                                                                                                                                                                                                                                                                             | 1/4 SECTION                                                                                                                                                                                                                                                                                                                                                                                                                                                                                                                                 | 28, A PORTIO                                                                                                                                                                                                                                                                                                                                                                                                                                                                                                                                                                                                                                    |  |  |  |  |
|--------|--------------------------------------------------------------------------------------------------------------------------------------------------------------------------------------------------------------------------------------------------------------------------------------------------------------------------------------------------------------------------------------------------------------------------------------------------------------------------------------------------------------------------------------------------------------------------------------------------------------------------------------------------------------------------------------------------------------------------------------------------------------------------------------------------------------------------------------------------------------------------------------------------------------------------------------------------|------------------------------------------------------------------------------------------------------------------------------------------------------------------------------------------------------------------------------------------------------------------------------------------------------------------------------------------------------------------------------------------------------------------------------------------------------------------------|---------------------------------------------------------------------------------------------------------------------------------------------------------------------------------------------------------------------------------------------------------------------------------------------------------------------------------------------------------------------------------------------------------------------------------------------------------------------------------------------------------------------------------------------|-------------------------------------------------------------------------------------------------------------------------------------------------------------------------------------------------------------------------------------------------------------------------------------------------------------------------------------------------------------------------------------------------------------------------------------------------------------------------------------------------------------------------------------------------------------------------------------------------------------------------------------------------|--|--|--|--|
|        |                                                                                                                                                                                                                                                                                                                                                                                                                                                                                                                                                                                                                                                                                                                                                                                                                                                                                                                                                  |                                                                                                                                                                                                                                                                                                                                                                                                                                                                        |                                                                                                                                                                                                                                                                                                                                                                                                                                                                                                                                             | OF                                                                                                                                                                                                                                                                                                                                                                                                                                                                                                                                                                                                                                              |  |  |  |  |
|        |                                                                                                                                                                                                                                                                                                                                                                                                                                                                                                                                                                                                                                                                                                                                                                                                                                                                                                                                                  |                                                                                                                                                                                                                                                                                                                                                                                                                                                                        |                                                                                                                                                                                                                                                                                                                                                                                                                                                                                                                                             |                                                                                                                                                                                                                                                                                                                                                                                                                                                                                                                                                                                                                                                 |  |  |  |  |
|        | KNOW ALL MEN BY THESE PRESENTS:<br>THAT ACM ALF VIII JV SUB II, LLC BEING THE OWNER OF THE FOL                                                                                                                                                                                                                                                                                                                                                                                                                                                                                                                                                                                                                                                                                                                                                                                                                                                   | LLOWING DESCRIBED TRACT OF LA                                                                                                                                                                                                                                                                                                                                                                                                                                          | ND, TO WIT:                                                                                                                                                                                                                                                                                                                                                                                                                                                                                                                                 |                                                                                                                                                                                                                                                                                                                                                                                                                                                                                                                                                                                                                                                 |  |  |  |  |
|        | LEGAL DESCRIPTION:                                                                                                                                                                                                                                                                                                                                                                                                                                                                                                                                                                                                                                                                                                                                                                                                                                                                                                                               |                                                                                                                                                                                                                                                                                                                                                                                                                                                                        |                                                                                                                                                                                                                                                                                                                                                                                                                                                                                                                                             |                                                                                                                                                                                                                                                                                                                                                                                                                                                                                                                                                                                                                                                 |  |  |  |  |
|        | A PARCEL OF LAND BEING A PORTION OF SOUTHWEST QUARTER                                                                                                                                                                                                                                                                                                                                                                                                                                                                                                                                                                                                                                                                                                                                                                                                                                                                                            | ,                                                                                                                                                                                                                                                                                                                                                                                                                                                                      |                                                                                                                                                                                                                                                                                                                                                                                                                                                                                                                                             | · · · · · · · · · · · · · · · · · · ·                                                                                                                                                                                                                                                                                                                                                                                                                                                                                                                                                                                                           |  |  |  |  |
|        |                                                                                                                                                                                                                                                                                                                                                                                                                                                                                                                                                                                                                                                                                                                                                                                                                                                                                                                                                  | WNSHIP 12 SOUTH, RANGE 64 WES                                                                                                                                                                                                                                                                                                                                                                                                                                          |                                                                                                                                                                                                                                                                                                                                                                                                                                                                                                                                             | PASO COUNTY, COLORADO, BEING MONUME                                                                                                                                                                                                                                                                                                                                                                                                                                                                                                                                                                                                             |  |  |  |  |
|        | COMMENCING AT THE SOUTHEASTERLY CORNER OF LOT 15 A COLORADO, SAID POINT BEING ON THE WESTERLY RIGHT OF N01°31'24"E, ON THE EASTERLY BOUNDARY OF SAID LOT 15 AND                                                                                                                                                                                                                                                                                                                                                                                                                                                                                                                                                                                                                                                                                                                                                                                  | S PLATTED IN 4 WAY RANCH FILI<br>WAY LINE OF STAPLETON DRIVE<br>THE SAID WESTERLY RIGHT-OF-W                                                                                                                                                                                                                                                                                                                                                                           | NG NO. 1, RECORDED UNDER RECEPTION<br>AS DESCRIBED IN THE DOCUMENT REC                                                                                                                                                                                                                                                                                                                                                                                                                                                                      | ON NO. 206712416, RECORDS OF EL PASO<br>ORDED UNDER RECEPTION NO. 212064636                                                                                                                                                                                                                                                                                                                                                                                                                                                                                                                                                                     |  |  |  |  |
|        | SAID STAPLETON ROAD SAID POINT BEING THE POINT OF BEGINN<br>THENCE ON THE EASTERLY BOUNDARY OF SAID 4 WAY RANCH F                                                                                                                                                                                                                                                                                                                                                                                                                                                                                                                                                                                                                                                                                                                                                                                                                                |                                                                                                                                                                                                                                                                                                                                                                                                                                                                        | .VE (12) COURSES;                                                                                                                                                                                                                                                                                                                                                                                                                                                                                                                           |                                                                                                                                                                                                                                                                                                                                                                                                                                                                                                                                                                                                                                                 |  |  |  |  |
|        | 1. N01°31'24"E, A DISTANCE OF 230.23 FEET;                                                                                                                                                                                                                                                                                                                                                                                                                                                                                                                                                                                                                                                                                                                                                                                                                                                                                                       |                                                                                                                                                                                                                                                                                                                                                                                                                                                                        | (,,                                                                                                                                                                                                                                                                                                                                                                                                                                                                                                                                         |                                                                                                                                                                                                                                                                                                                                                                                                                                                                                                                                                                                                                                                 |  |  |  |  |
|        | 2. N01°58'45"E, A DISTANCE OF 267.96 FEET;                                                                                                                                                                                                                                                                                                                                                                                                                                                                                                                                                                                                                                                                                                                                                                                                                                                                                                       |                                                                                                                                                                                                                                                                                                                                                                                                                                                                        |                                                                                                                                                                                                                                                                                                                                                                                                                                                                                                                                             |                                                                                                                                                                                                                                                                                                                                                                                                                                                                                                                                                                                                                                                 |  |  |  |  |
|        | 3. N38°56'07"E, A DISTANCE OF 145.18 FEET;                                                                                                                                                                                                                                                                                                                                                                                                                                                                                                                                                                                                                                                                                                                                                                                                                                                                                                       |                                                                                                                                                                                                                                                                                                                                                                                                                                                                        |                                                                                                                                                                                                                                                                                                                                                                                                                                                                                                                                             |                                                                                                                                                                                                                                                                                                                                                                                                                                                                                                                                                                                                                                                 |  |  |  |  |
|        | 4. N28°06'29"W, A DISTANCE OF 415.84 FEET;                                                                                                                                                                                                                                                                                                                                                                                                                                                                                                                                                                                                                                                                                                                                                                                                                                                                                                       |                                                                                                                                                                                                                                                                                                                                                                                                                                                                        |                                                                                                                                                                                                                                                                                                                                                                                                                                                                                                                                             |                                                                                                                                                                                                                                                                                                                                                                                                                                                                                                                                                                                                                                                 |  |  |  |  |
|        | 5. N40°37'02"W, A DISTANCE OF 70.00 FEET TO A POI                                                                                                                                                                                                                                                                                                                                                                                                                                                                                                                                                                                                                                                                                                                                                                                                                                                                                                |                                                                                                                                                                                                                                                                                                                                                                                                                                                                        |                                                                                                                                                                                                                                                                                                                                                                                                                                                                                                                                             |                                                                                                                                                                                                                                                                                                                                                                                                                                                                                                                                                                                                                                                 |  |  |  |  |
|        | 6. ON THE ARC OF CURVE TO THE LEFT WHOSE CENTER BEARS S40°37′02″E, HAVING A DELTA OF 02°07′07″, A RADIUS OF 1,135.00 FEET, A DISTANCE OF 41.97 FEET TO A POINT ON CURVE;                                                                                                                                                                                                                                                                                                                                                                                                                                                                                                                                                                                                                                                                                                                                                                         |                                                                                                                                                                                                                                                                                                                                                                                                                                                                        |                                                                                                                                                                                                                                                                                                                                                                                                                                                                                                                                             |                                                                                                                                                                                                                                                                                                                                                                                                                                                                                                                                                                                                                                                 |  |  |  |  |
|        | 7. N44°30'10"W, A DISTANCE OF 104.01 FEET TO A POINT OF CURVE;                                                                                                                                                                                                                                                                                                                                                                                                                                                                                                                                                                                                                                                                                                                                                                                                                                                                                   |                                                                                                                                                                                                                                                                                                                                                                                                                                                                        |                                                                                                                                                                                                                                                                                                                                                                                                                                                                                                                                             |                                                                                                                                                                                                                                                                                                                                                                                                                                                                                                                                                                                                                                                 |  |  |  |  |
|        | 8. ON THE ARC OF CURVE TO THE RIGHT, HAVING A 207.13 FEET TO A POINT OF TANGENT;                                                                                                                                                                                                                                                                                                                                                                                                                                                                                                                                                                                                                                                                                                                                                                                                                                                                 | A DELTA OF 21°00'17", A RADIUS OF                                                                                                                                                                                                                                                                                                                                                                                                                                      | 565.00 FEET, A DISTANCE OF                                                                                                                                                                                                                                                                                                                                                                                                                                                                                                                  |                                                                                                                                                                                                                                                                                                                                                                                                                                                                                                                                                                                                                                                 |  |  |  |  |
|        | 9. N23°29'53"W, A DISTANCE OF 586.57 FEET TO A POINT OF CURVE;                                                                                                                                                                                                                                                                                                                                                                                                                                                                                                                                                                                                                                                                                                                                                                                                                                                                                   |                                                                                                                                                                                                                                                                                                                                                                                                                                                                        |                                                                                                                                                                                                                                                                                                                                                                                                                                                                                                                                             |                                                                                                                                                                                                                                                                                                                                                                                                                                                                                                                                                                                                                                                 |  |  |  |  |
|        | 10. ON THE ARC OF A CURVE TO THE RIGHT HAVING<br>FEET TO A POINT OF REVERSE CURVE;                                                                                                                                                                                                                                                                                                                                                                                                                                                                                                                                                                                                                                                                                                                                                                                                                                                               | G A DELTA OF 41°24'35", A RADIUS C                                                                                                                                                                                                                                                                                                                                                                                                                                     | 0F 40.00 FEET AND A DISTANCE OF 28.91                                                                                                                                                                                                                                                                                                                                                                                                                                                                                                       | Please only include                                                                                                                                                                                                                                                                                                                                                                                                                                                                                                                                                                                                                             |  |  |  |  |
|        | FEET TO A POINT OF REVERSE CURVE;<br>11. ON THE ARC OF A CURVE TO THE LEFT HAVING A DELTA OF 98°17'54", A RADIUS OF 60.00 FEET, A DISTANCE OF 102.94<br>FEET TO A POINT ON CURVE;<br>is applicable and re<br>the highlighted text<br>FEET TO A POINT ON CURVE;                                                                                                                                                                                                                                                                                                                                                                                                                                                                                                                                                                                                                                                                                   |                                                                                                                                                                                                                                                                                                                                                                                                                                                                        |                                                                                                                                                                                                                                                                                                                                                                                                                                                                                                                                             |                                                                                                                                                                                                                                                                                                                                                                                                                                                                                                                                                                                                                                                 |  |  |  |  |
|        | 12. N09°36'47"E, A DISTANCE OF 181.35 FEET;                                                                                                                                                                                                                                                                                                                                                                                                                                                                                                                                                                                                                                                                                                                                                                                                                                                                                                      |                                                                                                                                                                                                                                                                                                                                                                                                                                                                        |                                                                                                                                                                                                                                                                                                                                                                                                                                                                                                                                             |                                                                                                                                                                                                                                                                                                                                                                                                                                                                                                                                                                                                                                                 |  |  |  |  |
|        | THENCE S84°51'41"E, A DISTANCE OF 156.95 FEET, THENCE N81°C<br>ARC OF A CURVE TO THE LEFT, HAVING A DELTA OF 00°22'06", A<br>THENCE S88°55'30"E, A DISTANCE OF 118.82 FEET; THENCE S09°C<br>ARC OF A CURVE TO THE RIGHT WHOSE CENTER BEARS N89°55<br>N01°10'00"E, A DISTANCE OF 22.47 FEET, THENCE S88°50'00"E, A<br>THENCE S88°15'00"E, A DISTANCE OF 201.01 FEET; THENCE S01°4<br>FEET; THENCE N65°20'20"E, A DISTANCE OF 62.85 FEET; THENCE<br>124.73 FEET TO A POINT ON CURVE; THENCE ON THE ARC OF A C<br>OF 171.15 FEET TO A POINT ON CURVE; THENCE S41°02'14"E, A<br>THENCE S21°08'32"E, A DISTANCE OF 89.56 FEET; THENCE S19°08<br>FEET; THENCE S16°09'50"E, A DISTANCE OF 50.00 FEET; THENCE<br>66.02 FEET; THENCE S22°21'31"E, A DISTANCE OF 66.20 FEET;<br>DISTANCE OF 85.08 FEET TO A POINT ON THE BOUNDARY LINE OI<br>COUNTY, COLORADO; THENCE S00°00'00"E ON SAID BOUNDARY<br>STAPLETON DRIVE AS DESCRIBED IN THE DOCUMENT RECORDE | A RADIUS OF 475.00 FEET, A DISTA<br>08'33"E, A DISTANCE OF 24.43 FEE<br>9'53"E, HAVING A DELTA OF 01°10'O<br>DISTANCE OF 50.00 FEET; THENCE<br>45'00"W, A DISTANCE OF 27.39 FEET<br>N62°03'54"E, A DISTANCE OF 62.85<br>CURVE TO THE LEFT WHOSE CENTE<br>DISTANCE OF 144.45 FEET; THENC<br>3'47"E, A DISTANCE OF 73.79 FEET;<br>S16°07'17"E, A DISTANCE OF 73.88<br>THENCE S19°54'11"E, A DISTANCE<br>F THE PARCEL DESCRIBED IN THE<br>Y LINE, A DISTANCE OF 472.54 FE | NCE OF 3.05 FEET TO A POINT ON CURN<br>T; THENCE N89°59'53"E, A DISTANCE OF 1<br>77", A RADIUS OF 225.00 FEET, A DISTANCE<br>8 N89°55'04"E, A DISTANCE OF 152.16 FEE<br>7; THENCE S88°35'57"E, A DISTANCE OF 70<br>FEET; THENCE N58°57'56"E, A DISTANCE<br>R BEARS N32°58'22"W, HAVING A DELTA<br>CE S34°05'25"E, A DISTANCE OF 72.65 FEE<br>FHENCE S03°18'02"W, A DISTANCE OF 205<br>FEET; THENCE S27°50'37"E, A DISTANCE<br>OF 51.22 FEET; THENCE S16°26'35"E, A<br>WARRANTY DEED RECORDED UNDER RE<br>ET TO A POINT ON CURVE, SAID POINT | /E; THENCE N80°43'23"E, A DISTANCE OF 50<br>25.65 FEET TO A POINT ON CURVE, THENC<br>CE OF 4.59 FEET TO A POINT OF TANGENT;<br>T; THENCE N00°04'56"W, A DISTANCE OF 30<br>0.97 FEET; THENCE N68°36'47"E, A DISTANCE<br>OF 65.28 FEET; THENCE S32°58'22"E, A DIST<br>OF 08°00'18", A RADIUS OF 1,225.00 FEET, A DIST<br>OF 08°00'18", A RADIUS OF 1,225.00 FEET, A DIST<br>OF 08°00'18", A RADIUS OF 1,225.00 FEET, A DIST<br>OF 65.16 FEET; THENCE S17°29'03"E, A DISTANCE<br>OF 65.16 FEET; THENCE S25°07'25"E, A DIST<br>DISTANCE OF 114.20 FEET; THENCE S21°0<br>CEPTION NUMBER 214007733, RECORDS OF<br>BEING ON THE NORTHERLY RIGHT-OF-WAN |  |  |  |  |
|        | 1. ON THE ARC OF A CURVE TO THE LEFT WHOS                                                                                                                                                                                                                                                                                                                                                                                                                                                                                                                                                                                                                                                                                                                                                                                                                                                                                                        |                                                                                                                                                                                                                                                                                                                                                                                                                                                                        |                                                                                                                                                                                                                                                                                                                                                                                                                                                                                                                                             | ζ,                                                                                                                                                                                                                                                                                                                                                                                                                                                                                                                                                                                                                                              |  |  |  |  |
|        | POINT OF TANGENT;<br>2. S64°09'32'W, A DISTANCE OF 777.32 FEET TO TH                                                                                                                                                                                                                                                                                                                                                                                                                                                                                                                                                                                                                                                                                                                                                                                                                                                                             |                                                                                                                                                                                                                                                                                                                                                                                                                                                                        |                                                                                                                                                                                                                                                                                                                                                                                                                                                                                                                                             |                                                                                                                                                                                                                                                                                                                                                                                                                                                                                                                                                                                                                                                 |  |  |  |  |
|        | CONTAINING A CALCULATED AREA OF 2,694,934 SQUARE FEET OF                                                                                                                                                                                                                                                                                                                                                                                                                                                                                                                                                                                                                                                                                                                                                                                                                                                                                         |                                                                                                                                                                                                                                                                                                                                                                                                                                                                        | deleted                                                                                                                                                                                                                                                                                                                                                                                                                                                                                                                                     |                                                                                                                                                                                                                                                                                                                                                                                                                                                                                                                                                                                                                                                 |  |  |  |  |
|        | revised Fill in with name of                                                                                                                                                                                                                                                                                                                                                                                                                                                                                                                                                                                                                                                                                                                                                                                                                                                                                                                     | of subdivision                                                                                                                                                                                                                                                                                                                                                                                                                                                         | Delete highlighted part                                                                                                                                                                                                                                                                                                                                                                                                                                                                                                                     |                                                                                                                                                                                                                                                                                                                                                                                                                                                                                                                                                                                                                                                 |  |  |  |  |
|        | OWNER'S CERTIFICATE:<br>THE UNDERSIGNED, BEING ALL THE OWNERS, MORTGAGEES, BE                                                                                                                                                                                                                                                                                                                                                                                                                                                                                                                                                                                                                                                                                                                                                                                                                                                                    |                                                                                                                                                                                                                                                                                                                                                                                                                                                                        |                                                                                                                                                                                                                                                                                                                                                                                                                                                                                                                                             |                                                                                                                                                                                                                                                                                                                                                                                                                                                                                                                                                                                                                                                 |  |  |  |  |
|        | OUT, SUBDIVIDED, AND PLATTED SAID LANDS INTO LOTS, TRACT                                                                                                                                                                                                                                                                                                                                                                                                                                                                                                                                                                                                                                                                                                                                                                                                                                                                                         | S, STREETS, AND EASEMENTS (US<br>LATTED ARE HEREBY DEDICATED T<br>DUNTY STANDARDS AND THAT PRO<br>OF COUNTY COMMISSIONERS OF E<br>NTENANCE BY EL PASO COUNTY, O<br>PURPOSES AS SHOWN HEREON. TH                                                                                                                                                                                                                                                                        | E WHICH ARE APPLICABLE) AS SHOWN HE<br>O PUBLIC USE AND SAID OWNER DOES HE<br>PER DRAINAGE AND EROSION CONTROL I<br>L PASO COUNTY, COLORADO. UPON ACC<br>COLORADO. THE UTILITY EASEMENTS SHO<br>HE ENTITIES RESPONSIBLE FOR PROVIDIN                                                                                                                                                                                                                                                                                                        | REON UNDER THE NAME AND SUBDIVISION<br>EREBY COVENANT AND AGREE THAT THE<br>FOR SAME WILL BE PROVIDED AT SAID<br>EPTANCE BY RESOLUTION, ALL PUBLIC<br>DWN HEREON ARE HEREBY DEDICATED FOR<br>IG THE SERVICES FOR WHICH THE                                                                                                                                                                                                                                                                                                                                                                                                                      |  |  |  |  |
|        | AND REPLACEMENT OF UTILITY LINES AND RELATED FACILITIES.          actual entity signing and title to be added         DWNERS/MORTGAGEE (SIGNATURE)                                                                                                                                                                                                                                                                                                                                                                                                                                                                                                                                                                                                                                                                                                                                                                                               | with the previous review, property owner. This is in                                                                                                                                                                                                                                                                                                                                                                                                                   | but did not update the informat                                                                                                                                                                                                                                                                                                                                                                                                                                                                                                             | d pasted the template block provi<br>tion to what is relevant for this sp<br>signature blocks, not to be copied                                                                                                                                                                                                                                                                                                                                                                                                                                                                                                                                 |  |  |  |  |
| $\sim$ | BY:<br>THEE<br>Y                                                                                                                                                                                                                                                                                                                                                                                                                                                                                                                                                                                                                                                                                                                                                                                                                                                                                                                                 | verbatim.                                                                                                                                                                                                                                                                                                                                                                                                                                                              | ~~~~~~                                                                                                                                                                                                                                                                                                                                                                                                                                                                                                                                      | m                                                                                                                                                                                                                                                                                                                                                                                                                                                                                                                                                                                                                                               |  |  |  |  |
| 2      | ATTEST: (IF CORPORATION)                                                                                                                                                                                                                                                                                                                                                                                                                                                                                                                                                                                                                                                                                                                                                                                                                                                                                                                         |                                                                                                                                                                                                                                                                                                                                                                                                                                                                        |                                                                                                                                                                                                                                                                                                                                                                                                                                                                                                                                             | 2                                                                                                                                                                                                                                                                                                                                                                                                                                                                                                                                                                                                                                               |  |  |  |  |
| 6      | SECRETARY/TREASURER                                                                                                                                                                                                                                                                                                                                                                                                                                                                                                                                                                                                                                                                                                                                                                                                                                                                                                                              |                                                                                                                                                                                                                                                                                                                                                                                                                                                                        |                                                                                                                                                                                                                                                                                                                                                                                                                                                                                                                                             | 3                                                                                                                                                                                                                                                                                                                                                                                                                                                                                                                                                                                                                                               |  |  |  |  |
| ζ      | STATE OF COLORADO )<br>) SS                                                                                                                                                                                                                                                                                                                                                                                                                                                                                                                                                                                                                                                                                                                                                                                                                                                                                                                      |                                                                                                                                                                                                                                                                                                                                                                                                                                                                        |                                                                                                                                                                                                                                                                                                                                                                                                                                                                                                                                             | 2                                                                                                                                                                                                                                                                                                                                                                                                                                                                                                                                                                                                                                               |  |  |  |  |
| ٢      | COUNTY OF EL PASO )                                                                                                                                                                                                                                                                                                                                                                                                                                                                                                                                                                                                                                                                                                                                                                                                                                                                                                                              |                                                                                                                                                                                                                                                                                                                                                                                                                                                                        | 10                                                                                                                                                                                                                                                                                                                                                                                                                                                                                                                                          | Ź                                                                                                                                                                                                                                                                                                                                                                                                                                                                                                                                                                                                                                               |  |  |  |  |
| 6      | ACKNOWLEDGED BEFORE ME THIS DAY OF, 20 MY COMMISSION EXPIRES                                                                                                                                                                                                                                                                                                                                                                                                                                                                                                                                                                                                                                                                                                                                                                                                                                                                                     | JBY                                                                                                                                                                                                                                                                                                                                                                                                                                                                    | AS                                                                                                                                                                                                                                                                                                                                                                                                                                                                                                                                          | ·                                                                                                                                                                                                                                                                                                                                                                                                                                                                                                                                                                                                                                               |  |  |  |  |
| ζ      | WITNESS MY HAND AND OFFICIAL SEAL                                                                                                                                                                                                                                                                                                                                                                                                                                                                                                                                                                                                                                                                                                                                                                                                                                                                                                                |                                                                                                                                                                                                                                                                                                                                                                                                                                                                        |                                                                                                                                                                                                                                                                                                                                                                                                                                                                                                                                             | 2                                                                                                                                                                                                                                                                                                                                                                                                                                                                                                                                                                                                                                               |  |  |  |  |
|        | NOTARY PUBLIC<br>SIGNATURES OF OFFICERS SIGNING FOR A CORPORATION SHALI<br>AS PRESIDENT/VICE PRESIDENT AND PR                                                                                                                                                                                                                                                                                                                                                                                                                                                                                                                                                                                                                                                                                                                                                                                                                                    |                                                                                                                                                                                                                                                                                                                                                                                                                                                                        | S:<br>RER, NAME OF CORPORATION, A STATE C                                                                                                                                                                                                                                                                                                                                                                                                                                                                                                   |                                                                                                                                                                                                                                                                                                                                                                                                                                                                                                                                                                                                                                                 |  |  |  |  |
|        | SIGNATURES OF MANAGERS/MEMBERS FOR A LLC SHALL BE ACK                                                                                                                                                                                                                                                                                                                                                                                                                                                                                                                                                                                                                                                                                                                                                                                                                                                                                            |                                                                                                                                                                                                                                                                                                                                                                                                                                                                        |                                                                                                                                                                                                                                                                                                                                                                                                                                                                                                                                             |                                                                                                                                                                                                                                                                                                                                                                                                                                                                                                                                                                                                                                                 |  |  |  |  |
| ٢      | AS MANAGER/MEMBER OF COMPANY, A ST                                                                                                                                                                                                                                                                                                                                                                                                                                                                                                                                                                                                                                                                                                                                                                                                                                                                                                               |                                                                                                                                                                                                                                                                                                                                                                                                                                                                        |                                                                                                                                                                                                                                                                                                                                                                                                                                                                                                                                             | uu                                                                                                                                                                                                                                                                                                                                                                                                                                                                                                                                                                                                                                              |  |  |  |  |
|        | ACCEPTANCE CERTIFICATE FOR TRACTS (ACCEPTI                                                                                                                                                                                                                                                                                                                                                                                                                                                                                                                                                                                                                                                                                                                                                                                                                                                                                                       | ING ENTITY IN EXISTENCE):                                                                                                                                                                                                                                                                                                                                                                                                                                              |                                                                                                                                                                                                                                                                                                                                                                                                                                                                                                                                             |                                                                                                                                                                                                                                                                                                                                                                                                                                                                                                                                                                                                                                                 |  |  |  |  |
|        | THE DEDICATION OF TRACTS (LIST TRACTS AND USE) ARE HERE                                                                                                                                                                                                                                                                                                                                                                                                                                                                                                                                                                                                                                                                                                                                                                                                                                                                                          | BY ACCEPTED FOR OWNERSHIP A                                                                                                                                                                                                                                                                                                                                                                                                                                            | ND MAINTENANCE BY THE 4 WAY RANCH I                                                                                                                                                                                                                                                                                                                                                                                                                                                                                                         | METROPOLITAN DISTRICT NO. 2.                                                                                                                                                                                                                                                                                                                                                                                                                                                                                                                                                                                                                    |  |  |  |  |