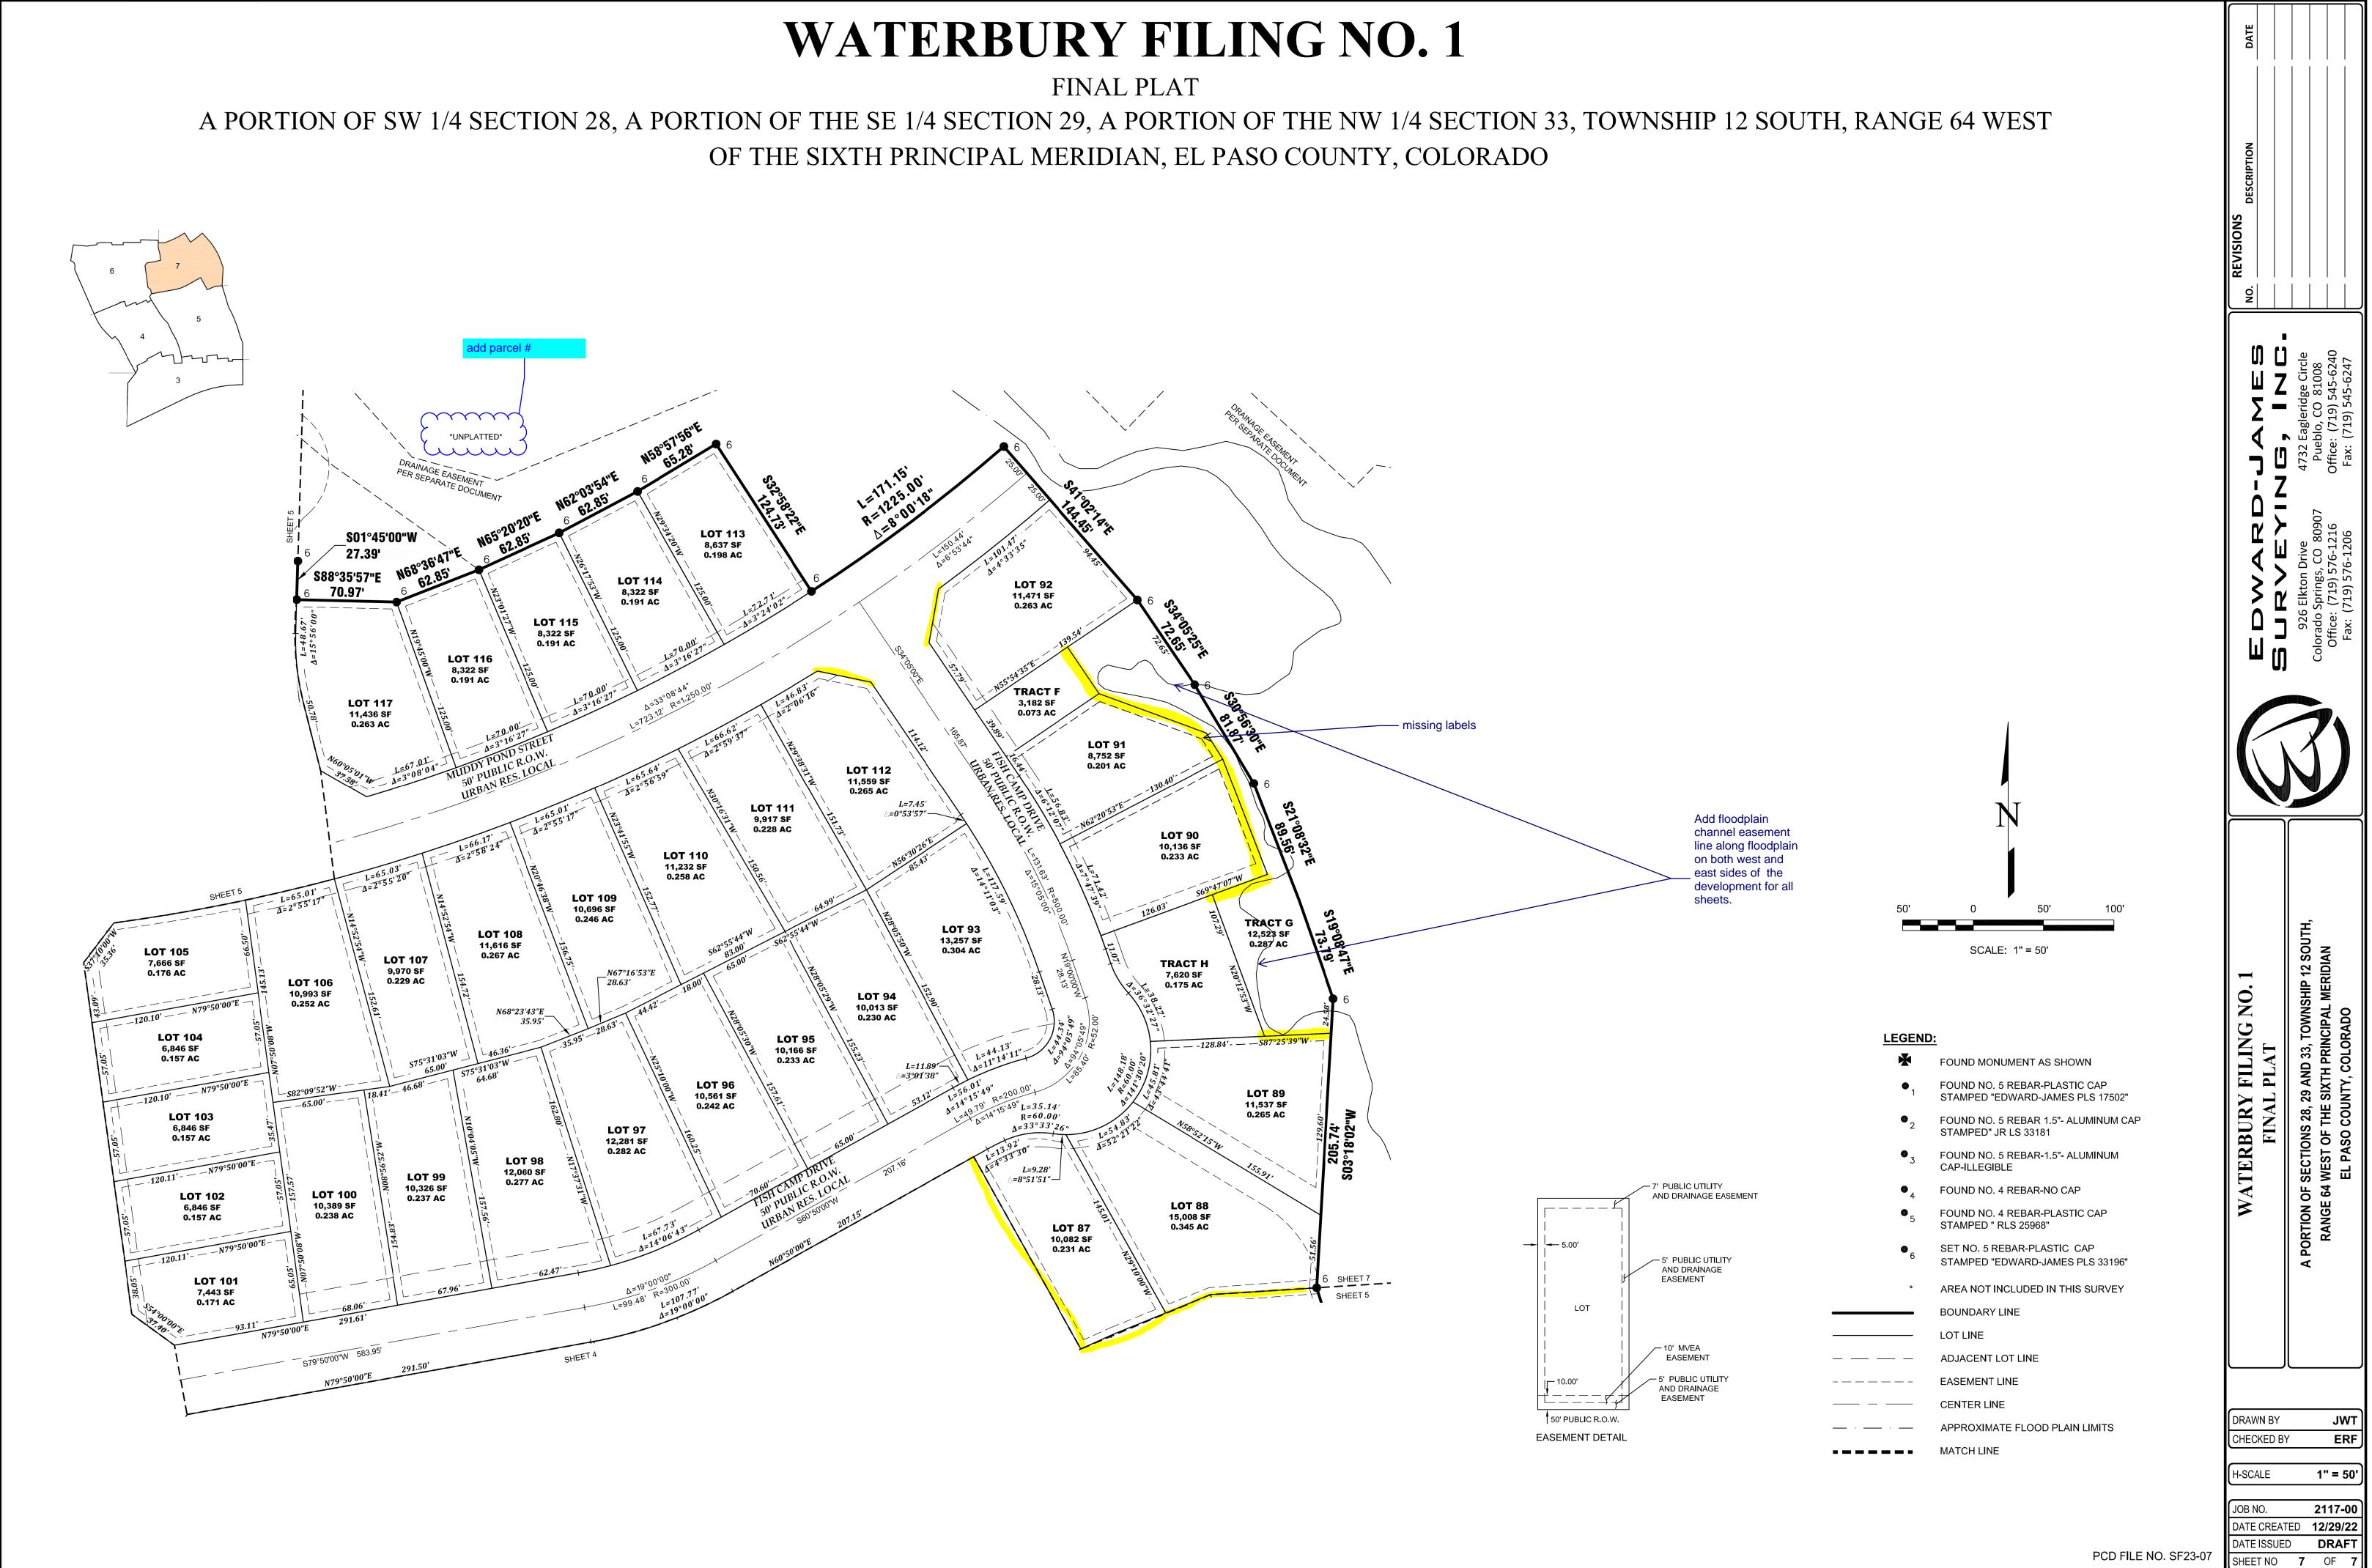

|        | A POR'I                                                                                                                                                                                                                                                                                                                                                                                                                                                                                                                                                                                                                                                                                                                                                                                                                                                                                                                                          | TION OF SW                                                                                                                                                                                                                                                                                                                                                                                                                                                             | 1/4 SECTION                                                                                                                                                                                                                                                                                                                                                                                                                                                                                                                                 | 28, A PORTIO                                                                                                                                                                                                                                                                                                                                                                                                                                                                                                                                                                                                                                    |  |  |  |  |
|--------|--------------------------------------------------------------------------------------------------------------------------------------------------------------------------------------------------------------------------------------------------------------------------------------------------------------------------------------------------------------------------------------------------------------------------------------------------------------------------------------------------------------------------------------------------------------------------------------------------------------------------------------------------------------------------------------------------------------------------------------------------------------------------------------------------------------------------------------------------------------------------------------------------------------------------------------------------|------------------------------------------------------------------------------------------------------------------------------------------------------------------------------------------------------------------------------------------------------------------------------------------------------------------------------------------------------------------------------------------------------------------------------------------------------------------------|---------------------------------------------------------------------------------------------------------------------------------------------------------------------------------------------------------------------------------------------------------------------------------------------------------------------------------------------------------------------------------------------------------------------------------------------------------------------------------------------------------------------------------------------|-------------------------------------------------------------------------------------------------------------------------------------------------------------------------------------------------------------------------------------------------------------------------------------------------------------------------------------------------------------------------------------------------------------------------------------------------------------------------------------------------------------------------------------------------------------------------------------------------------------------------------------------------|--|--|--|--|
|        |                                                                                                                                                                                                                                                                                                                                                                                                                                                                                                                                                                                                                                                                                                                                                                                                                                                                                                                                                  |                                                                                                                                                                                                                                                                                                                                                                                                                                                                        |                                                                                                                                                                                                                                                                                                                                                                                                                                                                                                                                             | OF                                                                                                                                                                                                                                                                                                                                                                                                                                                                                                                                                                                                                                              |  |  |  |  |
|        |                                                                                                                                                                                                                                                                                                                                                                                                                                                                                                                                                                                                                                                                                                                                                                                                                                                                                                                                                  |                                                                                                                                                                                                                                                                                                                                                                                                                                                                        |                                                                                                                                                                                                                                                                                                                                                                                                                                                                                                                                             |                                                                                                                                                                                                                                                                                                                                                                                                                                                                                                                                                                                                                                                 |  |  |  |  |
|        | KNOW ALL MEN BY THESE PRESENTS:<br>THAT ACM ALF VIII JV SUB II, LLC BEING THE OWNER OF THE FOL                                                                                                                                                                                                                                                                                                                                                                                                                                                                                                                                                                                                                                                                                                                                                                                                                                                   | LLOWING DESCRIBED TRACT OF LA                                                                                                                                                                                                                                                                                                                                                                                                                                          | ND, TO WIT:                                                                                                                                                                                                                                                                                                                                                                                                                                                                                                                                 |                                                                                                                                                                                                                                                                                                                                                                                                                                                                                                                                                                                                                                                 |  |  |  |  |
|        | LEGAL DESCRIPTION:                                                                                                                                                                                                                                                                                                                                                                                                                                                                                                                                                                                                                                                                                                                                                                                                                                                                                                                               |                                                                                                                                                                                                                                                                                                                                                                                                                                                                        |                                                                                                                                                                                                                                                                                                                                                                                                                                                                                                                                             |                                                                                                                                                                                                                                                                                                                                                                                                                                                                                                                                                                                                                                                 |  |  |  |  |
|        | A PARCEL OF LAND BEING A PORTION OF SOUTHWEST QUARTER                                                                                                                                                                                                                                                                                                                                                                                                                                                                                                                                                                                                                                                                                                                                                                                                                                                                                            | ,                                                                                                                                                                                                                                                                                                                                                                                                                                                                      |                                                                                                                                                                                                                                                                                                                                                                                                                                                                                                                                             | · · · · · · · · · · · · · · · · · · ·                                                                                                                                                                                                                                                                                                                                                                                                                                                                                                                                                                                                           |  |  |  |  |
|        |                                                                                                                                                                                                                                                                                                                                                                                                                                                                                                                                                                                                                                                                                                                                                                                                                                                                                                                                                  | WNSHIP 12 SOUTH, RANGE 64 WES                                                                                                                                                                                                                                                                                                                                                                                                                                          |                                                                                                                                                                                                                                                                                                                                                                                                                                                                                                                                             | PASO COUNTY, COLORADO, BEING MONUME                                                                                                                                                                                                                                                                                                                                                                                                                                                                                                                                                                                                             |  |  |  |  |
|        | COMMENCING AT THE SOUTHEASTERLY CORNER OF LOT 15 A COLORADO, SAID POINT BEING ON THE WESTERLY RIGHT OF N01°31'24"E, ON THE EASTERLY BOUNDARY OF SAID LOT 15 AND                                                                                                                                                                                                                                                                                                                                                                                                                                                                                                                                                                                                                                                                                                                                                                                  | S PLATTED IN 4 WAY RANCH FILI<br>WAY LINE OF STAPLETON DRIVE<br>THE SAID WESTERLY RIGHT-OF-W                                                                                                                                                                                                                                                                                                                                                                           | NG NO. 1, RECORDED UNDER RECEPTION<br>AS DESCRIBED IN THE DOCUMENT REC                                                                                                                                                                                                                                                                                                                                                                                                                                                                      | ON NO. 206712416, RECORDS OF EL PASO<br>ORDED UNDER RECEPTION NO. 212064636                                                                                                                                                                                                                                                                                                                                                                                                                                                                                                                                                                     |  |  |  |  |
|        | SAID STAPLETON ROAD SAID POINT BEING THE POINT OF BEGINN<br>THENCE ON THE EASTERLY BOUNDARY OF SAID 4 WAY RANCH F                                                                                                                                                                                                                                                                                                                                                                                                                                                                                                                                                                                                                                                                                                                                                                                                                                |                                                                                                                                                                                                                                                                                                                                                                                                                                                                        | .VE (12) COURSES;                                                                                                                                                                                                                                                                                                                                                                                                                                                                                                                           |                                                                                                                                                                                                                                                                                                                                                                                                                                                                                                                                                                                                                                                 |  |  |  |  |
|        | 1. N01°31'24"E, A DISTANCE OF 230.23 FEET;                                                                                                                                                                                                                                                                                                                                                                                                                                                                                                                                                                                                                                                                                                                                                                                                                                                                                                       |                                                                                                                                                                                                                                                                                                                                                                                                                                                                        | (,,                                                                                                                                                                                                                                                                                                                                                                                                                                                                                                                                         |                                                                                                                                                                                                                                                                                                                                                                                                                                                                                                                                                                                                                                                 |  |  |  |  |
|        | 2. N01°58'45"E, A DISTANCE OF 267.96 FEET;                                                                                                                                                                                                                                                                                                                                                                                                                                                                                                                                                                                                                                                                                                                                                                                                                                                                                                       |                                                                                                                                                                                                                                                                                                                                                                                                                                                                        |                                                                                                                                                                                                                                                                                                                                                                                                                                                                                                                                             |                                                                                                                                                                                                                                                                                                                                                                                                                                                                                                                                                                                                                                                 |  |  |  |  |
|        | 3. N38°56'07"E, A DISTANCE OF 145.18 FEET;                                                                                                                                                                                                                                                                                                                                                                                                                                                                                                                                                                                                                                                                                                                                                                                                                                                                                                       |                                                                                                                                                                                                                                                                                                                                                                                                                                                                        |                                                                                                                                                                                                                                                                                                                                                                                                                                                                                                                                             |                                                                                                                                                                                                                                                                                                                                                                                                                                                                                                                                                                                                                                                 |  |  |  |  |
|        | 4. N28°06'29"W, A DISTANCE OF 415.84 FEET;                                                                                                                                                                                                                                                                                                                                                                                                                                                                                                                                                                                                                                                                                                                                                                                                                                                                                                       |                                                                                                                                                                                                                                                                                                                                                                                                                                                                        |                                                                                                                                                                                                                                                                                                                                                                                                                                                                                                                                             |                                                                                                                                                                                                                                                                                                                                                                                                                                                                                                                                                                                                                                                 |  |  |  |  |
|        | 5. N40°37'02"W, A DISTANCE OF 70.00 FEET TO A POI                                                                                                                                                                                                                                                                                                                                                                                                                                                                                                                                                                                                                                                                                                                                                                                                                                                                                                |                                                                                                                                                                                                                                                                                                                                                                                                                                                                        |                                                                                                                                                                                                                                                                                                                                                                                                                                                                                                                                             |                                                                                                                                                                                                                                                                                                                                                                                                                                                                                                                                                                                                                                                 |  |  |  |  |
|        | 6. ON THE ARC OF CURVE TO THE LEFT WHOSE CENTER BEARS S40°37′02″E, HAVING A DELTA OF 02°07′07″, A RADIUS OF 1,135.00 FEET, A DISTANCE OF 41.97 FEET TO A POINT ON CURVE;                                                                                                                                                                                                                                                                                                                                                                                                                                                                                                                                                                                                                                                                                                                                                                         |                                                                                                                                                                                                                                                                                                                                                                                                                                                                        |                                                                                                                                                                                                                                                                                                                                                                                                                                                                                                                                             |                                                                                                                                                                                                                                                                                                                                                                                                                                                                                                                                                                                                                                                 |  |  |  |  |
|        | 7. N44°30'10"W, A DISTANCE OF 104.01 FEET TO A POINT OF CURVE;                                                                                                                                                                                                                                                                                                                                                                                                                                                                                                                                                                                                                                                                                                                                                                                                                                                                                   |                                                                                                                                                                                                                                                                                                                                                                                                                                                                        |                                                                                                                                                                                                                                                                                                                                                                                                                                                                                                                                             |                                                                                                                                                                                                                                                                                                                                                                                                                                                                                                                                                                                                                                                 |  |  |  |  |
|        | 8. ON THE ARC OF CURVE TO THE RIGHT, HAVING A 207.13 FEET TO A POINT OF TANGENT;                                                                                                                                                                                                                                                                                                                                                                                                                                                                                                                                                                                                                                                                                                                                                                                                                                                                 | A DELTA OF 21°00'17", A RADIUS OF                                                                                                                                                                                                                                                                                                                                                                                                                                      | 565.00 FEET, A DISTANCE OF                                                                                                                                                                                                                                                                                                                                                                                                                                                                                                                  |                                                                                                                                                                                                                                                                                                                                                                                                                                                                                                                                                                                                                                                 |  |  |  |  |
|        | 9. N23°29'53"W, A DISTANCE OF 586.57 FEET TO A POINT OF CURVE;                                                                                                                                                                                                                                                                                                                                                                                                                                                                                                                                                                                                                                                                                                                                                                                                                                                                                   |                                                                                                                                                                                                                                                                                                                                                                                                                                                                        |                                                                                                                                                                                                                                                                                                                                                                                                                                                                                                                                             |                                                                                                                                                                                                                                                                                                                                                                                                                                                                                                                                                                                                                                                 |  |  |  |  |
|        | 10. ON THE ARC OF A CURVE TO THE RIGHT HAVING<br>FEET TO A POINT OF REVERSE CURVE;                                                                                                                                                                                                                                                                                                                                                                                                                                                                                                                                                                                                                                                                                                                                                                                                                                                               | G A DELTA OF 41°24'35", A RADIUS C                                                                                                                                                                                                                                                                                                                                                                                                                                     | 0F 40.00 FEET AND A DISTANCE OF 28.91                                                                                                                                                                                                                                                                                                                                                                                                                                                                                                       | Please only include                                                                                                                                                                                                                                                                                                                                                                                                                                                                                                                                                                                                                             |  |  |  |  |
|        | FEET TO A POINT OF REVERSE CURVE;<br>11. ON THE ARC OF A CURVE TO THE LEFT HAVING A DELTA OF 98°17'54", A RADIUS OF 60.00 FEET, A DISTANCE OF 102.94<br>FEET TO A POINT ON CURVE;<br>is applicable and re<br>the highlighted text<br>FEET TO A POINT ON CURVE;                                                                                                                                                                                                                                                                                                                                                                                                                                                                                                                                                                                                                                                                                   |                                                                                                                                                                                                                                                                                                                                                                                                                                                                        |                                                                                                                                                                                                                                                                                                                                                                                                                                                                                                                                             |                                                                                                                                                                                                                                                                                                                                                                                                                                                                                                                                                                                                                                                 |  |  |  |  |
|        | 12. N09°36'47"E, A DISTANCE OF 181.35 FEET;                                                                                                                                                                                                                                                                                                                                                                                                                                                                                                                                                                                                                                                                                                                                                                                                                                                                                                      |                                                                                                                                                                                                                                                                                                                                                                                                                                                                        |                                                                                                                                                                                                                                                                                                                                                                                                                                                                                                                                             |                                                                                                                                                                                                                                                                                                                                                                                                                                                                                                                                                                                                                                                 |  |  |  |  |
|        | THENCE S84°51'41"E, A DISTANCE OF 156.95 FEET, THENCE N81°C<br>ARC OF A CURVE TO THE LEFT, HAVING A DELTA OF 00°22'06", A<br>THENCE S88°55'30"E, A DISTANCE OF 118.82 FEET; THENCE S09°C<br>ARC OF A CURVE TO THE RIGHT WHOSE CENTER BEARS N89°55<br>N01°10'00"E, A DISTANCE OF 22.47 FEET, THENCE S88°50'00"E, A<br>THENCE S88°15'00"E, A DISTANCE OF 201.01 FEET; THENCE S01°4<br>FEET; THENCE N65°20'20"E, A DISTANCE OF 62.85 FEET; THENCE<br>124.73 FEET TO A POINT ON CURVE; THENCE ON THE ARC OF A C<br>OF 171.15 FEET TO A POINT ON CURVE; THENCE S41°02'14"E, A<br>THENCE S21°08'32"E, A DISTANCE OF 89.56 FEET; THENCE S19°08<br>FEET; THENCE S16°09'50"E, A DISTANCE OF 50.00 FEET; THENCE<br>66.02 FEET; THENCE S22°21'31"E, A DISTANCE OF 66.20 FEET;<br>DISTANCE OF 85.08 FEET TO A POINT ON THE BOUNDARY LINE OI<br>COUNTY, COLORADO; THENCE S00°00'00"E ON SAID BOUNDARY<br>STAPLETON DRIVE AS DESCRIBED IN THE DOCUMENT RECORDE | A RADIUS OF 475.00 FEET, A DISTA<br>08'33"E, A DISTANCE OF 24.43 FEE<br>9'53"E, HAVING A DELTA OF 01°10'O<br>DISTANCE OF 50.00 FEET; THENCE<br>45'00"W, A DISTANCE OF 27.39 FEET<br>N62°03'54"E, A DISTANCE OF 62.85<br>CURVE TO THE LEFT WHOSE CENTE<br>DISTANCE OF 144.45 FEET; THENC<br>3'47"E, A DISTANCE OF 73.79 FEET;<br>S16°07'17"E, A DISTANCE OF 73.88<br>THENCE S19°54'11"E, A DISTANCE<br>F THE PARCEL DESCRIBED IN THE<br>Y LINE, A DISTANCE OF 472.54 FE | NCE OF 3.05 FEET TO A POINT ON CURN<br>T; THENCE N89°59'53"E, A DISTANCE OF 1<br>77", A RADIUS OF 225.00 FEET, A DISTANCE<br>8 N89°55'04"E, A DISTANCE OF 152.16 FEE<br>7; THENCE S88°35'57"E, A DISTANCE OF 70<br>FEET; THENCE N58°57'56"E, A DISTANCE<br>R BEARS N32°58'22"W, HAVING A DELTA<br>CE S34°05'25"E, A DISTANCE OF 72.65 FEE<br>FHENCE S03°18'02"W, A DISTANCE OF 205<br>FEET; THENCE S27°50'37"E, A DISTANCE<br>OF 51.22 FEET; THENCE S16°26'35"E, A<br>WARRANTY DEED RECORDED UNDER RE<br>ET TO A POINT ON CURVE, SAID POINT | /E; THENCE N80°43'23"E, A DISTANCE OF 50<br>25.65 FEET TO A POINT ON CURVE, THENC<br>CE OF 4.59 FEET TO A POINT OF TANGENT;<br>T; THENCE N00°04'56"W, A DISTANCE OF 30<br>0.97 FEET; THENCE N68°36'47"E, A DISTANCE<br>OF 65.28 FEET; THENCE S32°58'22"E, A DIST<br>OF 08°00'18", A RADIUS OF 1,225.00 FEET, A DIST<br>OF 08°00'18", A RADIUS OF 1,225.00 FEET, A DIST<br>OF 08°00'18", A RADIUS OF 1,225.00 FEET, A DIST<br>OF 65.16 FEET; THENCE S17°29'03"E, A DISTANCE<br>OF 65.16 FEET; THENCE S25°07'25"E, A DIST<br>DISTANCE OF 114.20 FEET; THENCE S21°0<br>CEPTION NUMBER 214007733, RECORDS OF<br>BEING ON THE NORTHERLY RIGHT-OF-WAN |  |  |  |  |
|        | 1. ON THE ARC OF A CURVE TO THE LEFT WHOS                                                                                                                                                                                                                                                                                                                                                                                                                                                                                                                                                                                                                                                                                                                                                                                                                                                                                                        |                                                                                                                                                                                                                                                                                                                                                                                                                                                                        |                                                                                                                                                                                                                                                                                                                                                                                                                                                                                                                                             | ζ,                                                                                                                                                                                                                                                                                                                                                                                                                                                                                                                                                                                                                                              |  |  |  |  |
|        | POINT OF TANGENT;<br>2. S64°09'32'W, A DISTANCE OF 777.32 FEET TO TH                                                                                                                                                                                                                                                                                                                                                                                                                                                                                                                                                                                                                                                                                                                                                                                                                                                                             |                                                                                                                                                                                                                                                                                                                                                                                                                                                                        |                                                                                                                                                                                                                                                                                                                                                                                                                                                                                                                                             |                                                                                                                                                                                                                                                                                                                                                                                                                                                                                                                                                                                                                                                 |  |  |  |  |
|        | CONTAINING A CALCULATED AREA OF 2,694,934 SQUARE FEET OF                                                                                                                                                                                                                                                                                                                                                                                                                                                                                                                                                                                                                                                                                                                                                                                                                                                                                         |                                                                                                                                                                                                                                                                                                                                                                                                                                                                        | deleted                                                                                                                                                                                                                                                                                                                                                                                                                                                                                                                                     |                                                                                                                                                                                                                                                                                                                                                                                                                                                                                                                                                                                                                                                 |  |  |  |  |
|        | revised Fill in with name of                                                                                                                                                                                                                                                                                                                                                                                                                                                                                                                                                                                                                                                                                                                                                                                                                                                                                                                     | of subdivision                                                                                                                                                                                                                                                                                                                                                                                                                                                         | Delete highlighted part                                                                                                                                                                                                                                                                                                                                                                                                                                                                                                                     |                                                                                                                                                                                                                                                                                                                                                                                                                                                                                                                                                                                                                                                 |  |  |  |  |
|        | OWNER'S CERTIFICATE:<br>THE UNDERSIGNED, BEING ALL THE OWNERS, MORTGAGEES, BE                                                                                                                                                                                                                                                                                                                                                                                                                                                                                                                                                                                                                                                                                                                                                                                                                                                                    |                                                                                                                                                                                                                                                                                                                                                                                                                                                                        |                                                                                                                                                                                                                                                                                                                                                                                                                                                                                                                                             |                                                                                                                                                                                                                                                                                                                                                                                                                                                                                                                                                                                                                                                 |  |  |  |  |
|        | OUT, SUBDIVIDED, AND PLATTED SAID LANDS INTO LOTS, TRACT                                                                                                                                                                                                                                                                                                                                                                                                                                                                                                                                                                                                                                                                                                                                                                                                                                                                                         | S, STREETS, AND EASEMENTS (US<br>LATTED ARE HEREBY DEDICATED T<br>DUNTY STANDARDS AND THAT PRO<br>OF COUNTY COMMISSIONERS OF E<br>NTENANCE BY EL PASO COUNTY, O<br>PURPOSES AS SHOWN HEREON. TH                                                                                                                                                                                                                                                                        | E WHICH ARE APPLICABLE) AS SHOWN HE<br>O PUBLIC USE AND SAID OWNER DOES HE<br>PER DRAINAGE AND EROSION CONTROL I<br>L PASO COUNTY, COLORADO. UPON ACC<br>COLORADO. THE UTILITY EASEMENTS SHO<br>HE ENTITIES RESPONSIBLE FOR PROVIDIN                                                                                                                                                                                                                                                                                                        | REON UNDER THE NAME AND SUBDIVISION<br>EREBY COVENANT AND AGREE THAT THE<br>FOR SAME WILL BE PROVIDED AT SAID<br>EPTANCE BY RESOLUTION, ALL PUBLIC<br>DWN HEREON ARE HEREBY DEDICATED FOR<br>IG THE SERVICES FOR WHICH THE                                                                                                                                                                                                                                                                                                                                                                                                                      |  |  |  |  |
|        | AND REPLACEMENT OF UTILITY LINES AND RELATED FACILITIES.          actual entity signing and title to be added         DWNERS/MORTGAGEE (SIGNATURE)                                                                                                                                                                                                                                                                                                                                                                                                                                                                                                                                                                                                                                                                                                                                                                                               | with the previous review, property owner. This is in                                                                                                                                                                                                                                                                                                                                                                                                                   | but did not update the informat                                                                                                                                                                                                                                                                                                                                                                                                                                                                                                             | d pasted the template block provi<br>tion to what is relevant for this sp<br>signature blocks, not to be copied                                                                                                                                                                                                                                                                                                                                                                                                                                                                                                                                 |  |  |  |  |
| $\sim$ | BY:<br>THEE<br>Y                                                                                                                                                                                                                                                                                                                                                                                                                                                                                                                                                                                                                                                                                                                                                                                                                                                                                                                                 | verbatim.                                                                                                                                                                                                                                                                                                                                                                                                                                                              | ~~~~~~                                                                                                                                                                                                                                                                                                                                                                                                                                                                                                                                      | m                                                                                                                                                                                                                                                                                                                                                                                                                                                                                                                                                                                                                                               |  |  |  |  |
| 2      | ATTEST: (IF CORPORATION)                                                                                                                                                                                                                                                                                                                                                                                                                                                                                                                                                                                                                                                                                                                                                                                                                                                                                                                         |                                                                                                                                                                                                                                                                                                                                                                                                                                                                        |                                                                                                                                                                                                                                                                                                                                                                                                                                                                                                                                             | 2                                                                                                                                                                                                                                                                                                                                                                                                                                                                                                                                                                                                                                               |  |  |  |  |
| 6      | SECRETARY/TREASURER                                                                                                                                                                                                                                                                                                                                                                                                                                                                                                                                                                                                                                                                                                                                                                                                                                                                                                                              |                                                                                                                                                                                                                                                                                                                                                                                                                                                                        |                                                                                                                                                                                                                                                                                                                                                                                                                                                                                                                                             | 3                                                                                                                                                                                                                                                                                                                                                                                                                                                                                                                                                                                                                                               |  |  |  |  |
| ζ      | STATE OF COLORADO )<br>) SS                                                                                                                                                                                                                                                                                                                                                                                                                                                                                                                                                                                                                                                                                                                                                                                                                                                                                                                      |                                                                                                                                                                                                                                                                                                                                                                                                                                                                        |                                                                                                                                                                                                                                                                                                                                                                                                                                                                                                                                             | 2                                                                                                                                                                                                                                                                                                                                                                                                                                                                                                                                                                                                                                               |  |  |  |  |
| ٢      | COUNTY OF EL PASO )                                                                                                                                                                                                                                                                                                                                                                                                                                                                                                                                                                                                                                                                                                                                                                                                                                                                                                                              |                                                                                                                                                                                                                                                                                                                                                                                                                                                                        | 10                                                                                                                                                                                                                                                                                                                                                                                                                                                                                                                                          | Ź                                                                                                                                                                                                                                                                                                                                                                                                                                                                                                                                                                                                                                               |  |  |  |  |
| 6      | ACKNOWLEDGED BEFORE ME THIS DAY OF, 20 MY COMMISSION EXPIRES                                                                                                                                                                                                                                                                                                                                                                                                                                                                                                                                                                                                                                                                                                                                                                                                                                                                                     | JBY                                                                                                                                                                                                                                                                                                                                                                                                                                                                    | AS                                                                                                                                                                                                                                                                                                                                                                                                                                                                                                                                          | ·                                                                                                                                                                                                                                                                                                                                                                                                                                                                                                                                                                                                                                               |  |  |  |  |
| ζ      | WITNESS MY HAND AND OFFICIAL SEAL                                                                                                                                                                                                                                                                                                                                                                                                                                                                                                                                                                                                                                                                                                                                                                                                                                                                                                                |                                                                                                                                                                                                                                                                                                                                                                                                                                                                        |                                                                                                                                                                                                                                                                                                                                                                                                                                                                                                                                             | 2                                                                                                                                                                                                                                                                                                                                                                                                                                                                                                                                                                                                                                               |  |  |  |  |
|        | NOTARY PUBLIC<br>SIGNATURES OF OFFICERS SIGNING FOR A CORPORATION SHALI<br>AS PRESIDENT/VICE PRESIDENT AND PR                                                                                                                                                                                                                                                                                                                                                                                                                                                                                                                                                                                                                                                                                                                                                                                                                                    |                                                                                                                                                                                                                                                                                                                                                                                                                                                                        | S:<br>RER, NAME OF CORPORATION, A STATE C                                                                                                                                                                                                                                                                                                                                                                                                                                                                                                   |                                                                                                                                                                                                                                                                                                                                                                                                                                                                                                                                                                                                                                                 |  |  |  |  |
|        | SIGNATURES OF MANAGERS/MEMBERS FOR A LLC SHALL BE ACK                                                                                                                                                                                                                                                                                                                                                                                                                                                                                                                                                                                                                                                                                                                                                                                                                                                                                            |                                                                                                                                                                                                                                                                                                                                                                                                                                                                        |                                                                                                                                                                                                                                                                                                                                                                                                                                                                                                                                             |                                                                                                                                                                                                                                                                                                                                                                                                                                                                                                                                                                                                                                                 |  |  |  |  |
| ٢      | AS MANAGER/MEMBER OF COMPANY, A ST                                                                                                                                                                                                                                                                                                                                                                                                                                                                                                                                                                                                                                                                                                                                                                                                                                                                                                               |                                                                                                                                                                                                                                                                                                                                                                                                                                                                        |                                                                                                                                                                                                                                                                                                                                                                                                                                                                                                                                             | uu                                                                                                                                                                                                                                                                                                                                                                                                                                                                                                                                                                                                                                              |  |  |  |  |
|        | ACCEPTANCE CERTIFICATE FOR TRACTS (ACCEPTI                                                                                                                                                                                                                                                                                                                                                                                                                                                                                                                                                                                                                                                                                                                                                                                                                                                                                                       | ING ENTITY IN EXISTENCE):                                                                                                                                                                                                                                                                                                                                                                                                                                              |                                                                                                                                                                                                                                                                                                                                                                                                                                                                                                                                             |                                                                                                                                                                                                                                                                                                                                                                                                                                                                                                                                                                                                                                                 |  |  |  |  |
|        | THE DEDICATION OF TRACTS (LIST TRACTS AND USE) ARE HERE                                                                                                                                                                                                                                                                                                                                                                                                                                                                                                                                                                                                                                                                                                                                                                                                                                                                                          | BY ACCEPTED FOR OWNERSHIP A                                                                                                                                                                                                                                                                                                                                                                                                                                            | ND MAINTENANCE BY THE 4 WAY RANCH I                                                                                                                                                                                                                                                                                                                                                                                                                                                                                                         | METROPOLITAN DISTRICT NO. 2.                                                                                                                                                                                                                                                                                                                                                                                                                                                                                                                                                                                                                    |  |  |  |  |