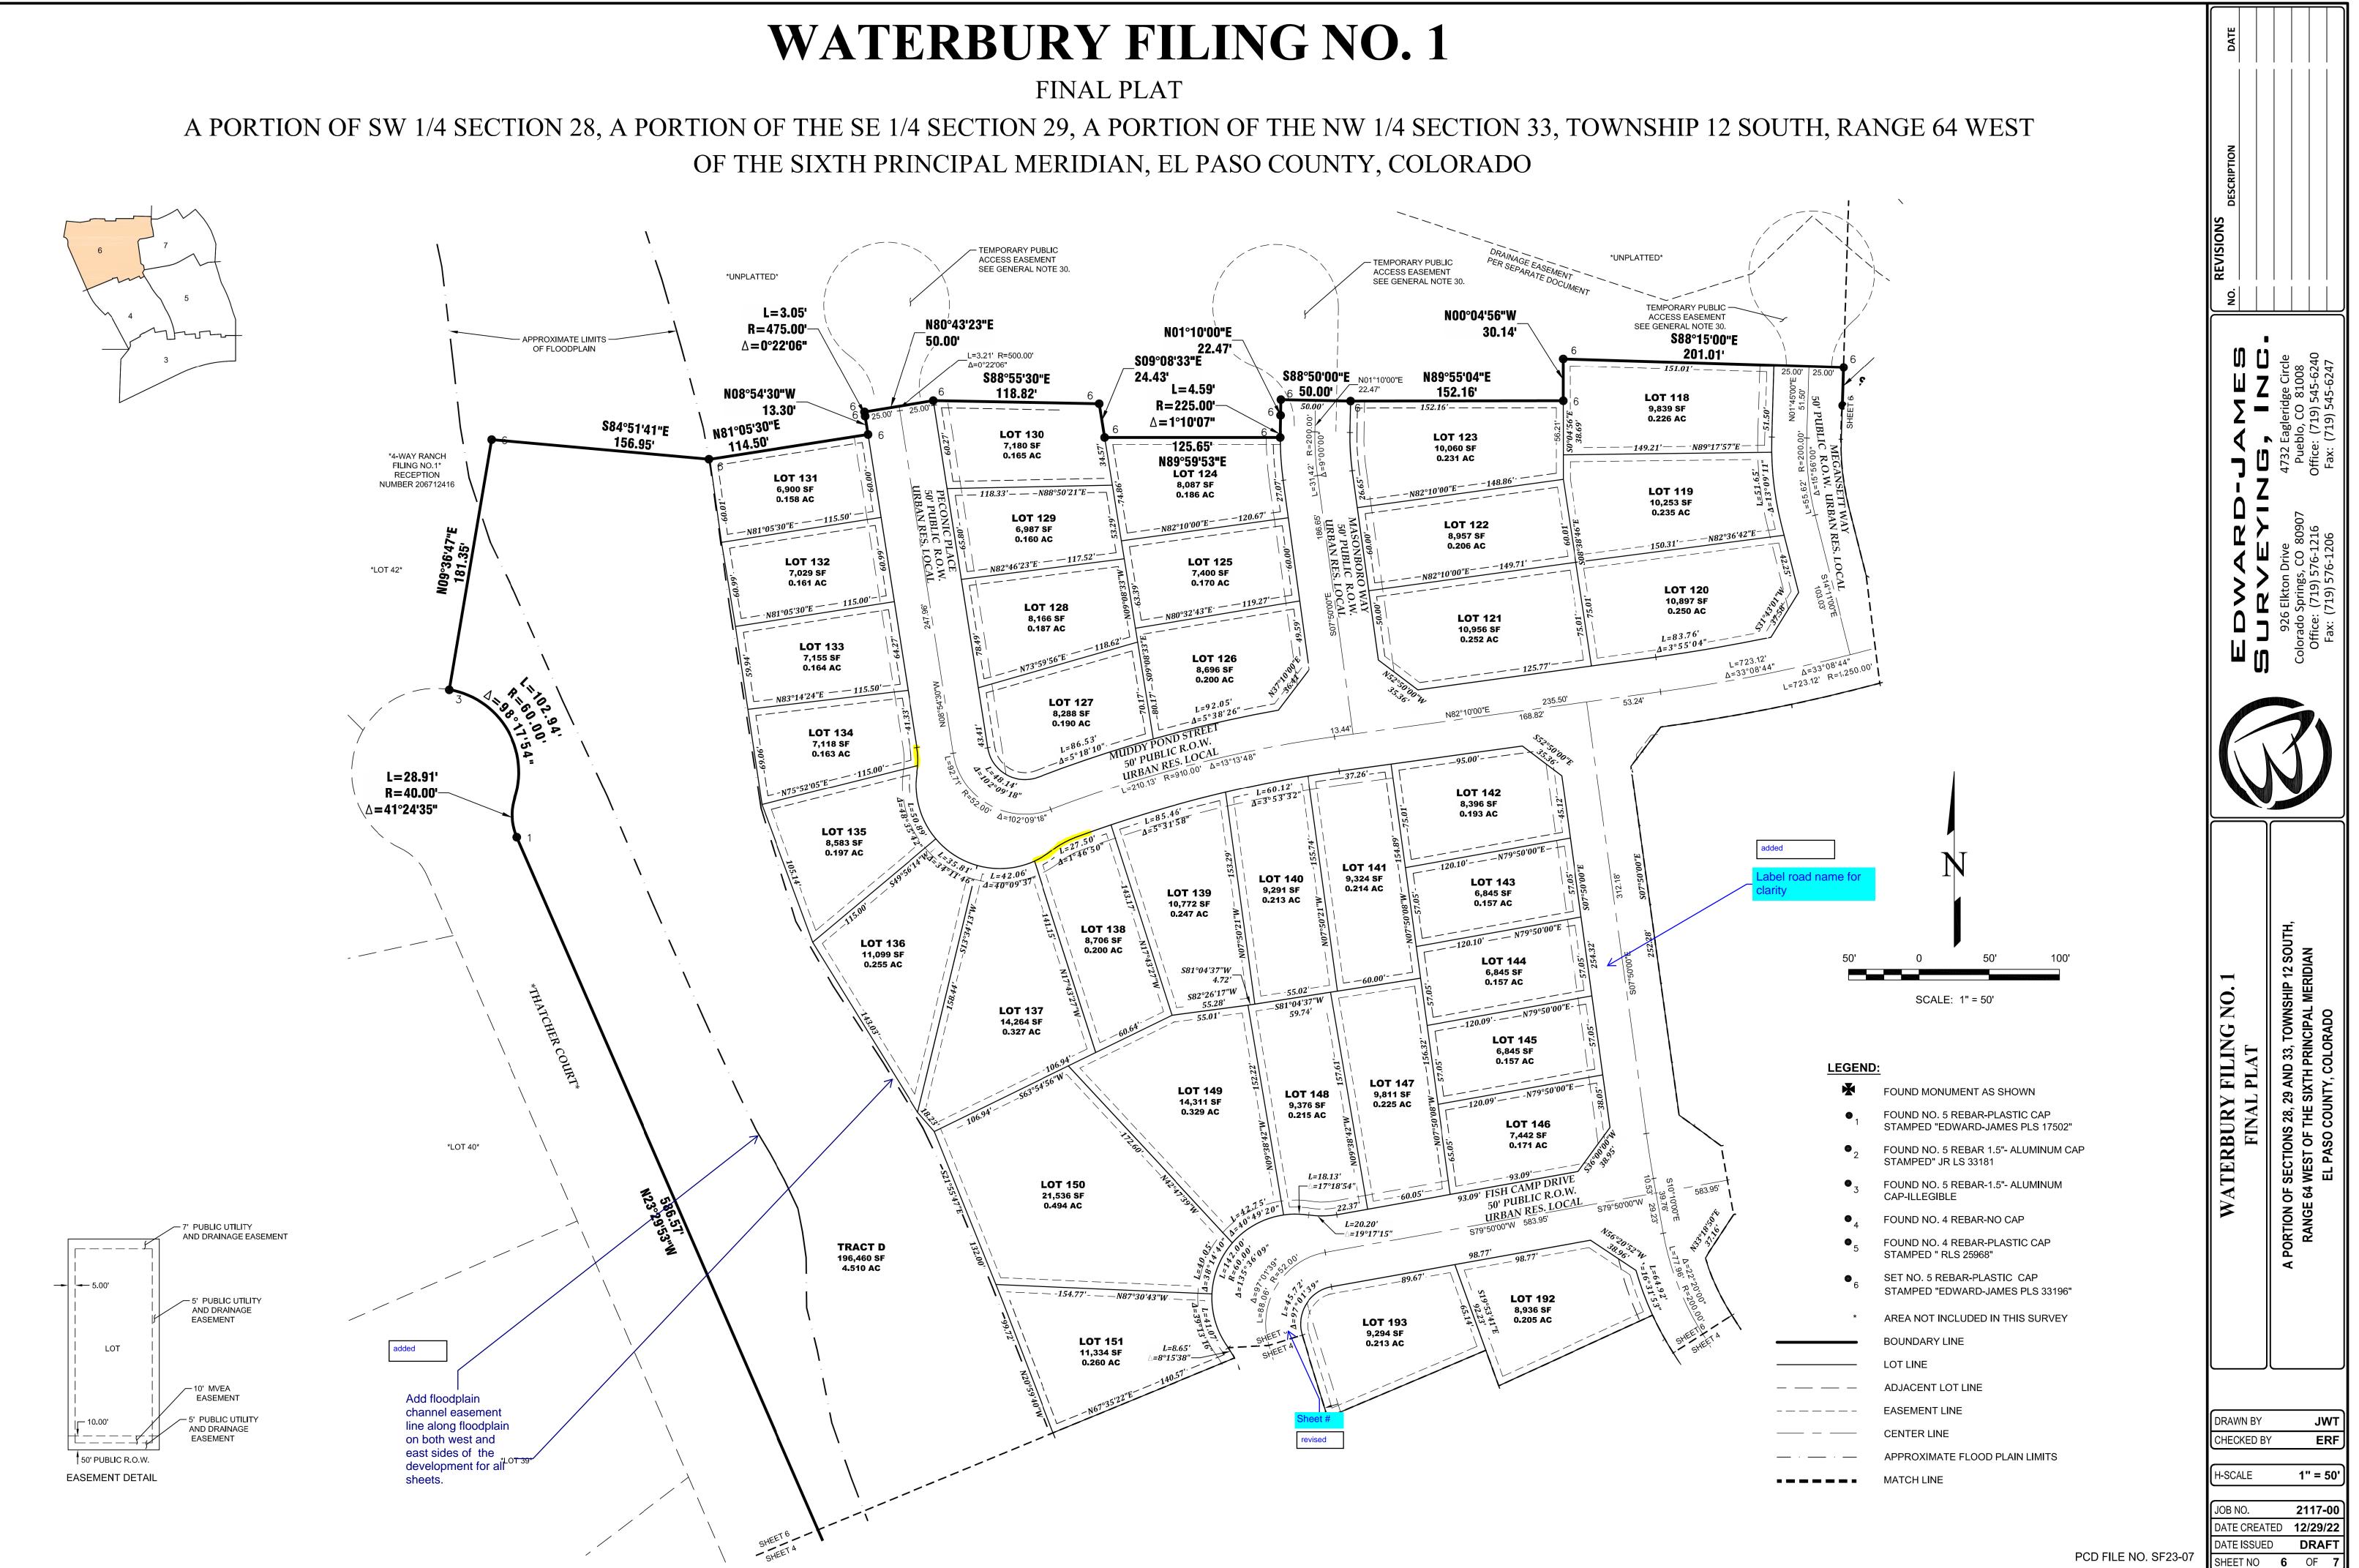

|        | A POR'I                                                                                                                                                                                                                                                                                                                                                                                                                                                                                                                                                                                                                                                                                                                                                                                                                                                                                                                                          | TION OF SW                                                                                                                                                                                                                                                                                                                                                                                                                                                             | 1/4 SECTION                                                                                                                                                                                                                                                                                                                                                                                                                                                                                                                                 | 28, A PORTIO                                                                                                                                                                                                                                                                                                                                                                                                                                                                                                                                                                                                                                    |  |  |  |  |
|--------|--------------------------------------------------------------------------------------------------------------------------------------------------------------------------------------------------------------------------------------------------------------------------------------------------------------------------------------------------------------------------------------------------------------------------------------------------------------------------------------------------------------------------------------------------------------------------------------------------------------------------------------------------------------------------------------------------------------------------------------------------------------------------------------------------------------------------------------------------------------------------------------------------------------------------------------------------|------------------------------------------------------------------------------------------------------------------------------------------------------------------------------------------------------------------------------------------------------------------------------------------------------------------------------------------------------------------------------------------------------------------------------------------------------------------------|---------------------------------------------------------------------------------------------------------------------------------------------------------------------------------------------------------------------------------------------------------------------------------------------------------------------------------------------------------------------------------------------------------------------------------------------------------------------------------------------------------------------------------------------|-------------------------------------------------------------------------------------------------------------------------------------------------------------------------------------------------------------------------------------------------------------------------------------------------------------------------------------------------------------------------------------------------------------------------------------------------------------------------------------------------------------------------------------------------------------------------------------------------------------------------------------------------|--|--|--|--|
|        |                                                                                                                                                                                                                                                                                                                                                                                                                                                                                                                                                                                                                                                                                                                                                                                                                                                                                                                                                  |                                                                                                                                                                                                                                                                                                                                                                                                                                                                        |                                                                                                                                                                                                                                                                                                                                                                                                                                                                                                                                             | OF                                                                                                                                                                                                                                                                                                                                                                                                                                                                                                                                                                                                                                              |  |  |  |  |
|        |                                                                                                                                                                                                                                                                                                                                                                                                                                                                                                                                                                                                                                                                                                                                                                                                                                                                                                                                                  |                                                                                                                                                                                                                                                                                                                                                                                                                                                                        |                                                                                                                                                                                                                                                                                                                                                                                                                                                                                                                                             |                                                                                                                                                                                                                                                                                                                                                                                                                                                                                                                                                                                                                                                 |  |  |  |  |
|        | KNOW ALL MEN BY THESE PRESENTS:<br>THAT ACM ALF VIII JV SUB II, LLC BEING THE OWNER OF THE FOL                                                                                                                                                                                                                                                                                                                                                                                                                                                                                                                                                                                                                                                                                                                                                                                                                                                   | LLOWING DESCRIBED TRACT OF LA                                                                                                                                                                                                                                                                                                                                                                                                                                          | ND, TO WIT:                                                                                                                                                                                                                                                                                                                                                                                                                                                                                                                                 |                                                                                                                                                                                                                                                                                                                                                                                                                                                                                                                                                                                                                                                 |  |  |  |  |
|        | LEGAL DESCRIPTION:                                                                                                                                                                                                                                                                                                                                                                                                                                                                                                                                                                                                                                                                                                                                                                                                                                                                                                                               |                                                                                                                                                                                                                                                                                                                                                                                                                                                                        |                                                                                                                                                                                                                                                                                                                                                                                                                                                                                                                                             |                                                                                                                                                                                                                                                                                                                                                                                                                                                                                                                                                                                                                                                 |  |  |  |  |
|        | A PARCEL OF LAND BEING A PORTION OF SOUTHWEST QUARTER                                                                                                                                                                                                                                                                                                                                                                                                                                                                                                                                                                                                                                                                                                                                                                                                                                                                                            | ,                                                                                                                                                                                                                                                                                                                                                                                                                                                                      |                                                                                                                                                                                                                                                                                                                                                                                                                                                                                                                                             | · · · · · · · · · · · · · · · · · · ·                                                                                                                                                                                                                                                                                                                                                                                                                                                                                                                                                                                                           |  |  |  |  |
|        |                                                                                                                                                                                                                                                                                                                                                                                                                                                                                                                                                                                                                                                                                                                                                                                                                                                                                                                                                  | WNSHIP 12 SOUTH, RANGE 64 WES                                                                                                                                                                                                                                                                                                                                                                                                                                          |                                                                                                                                                                                                                                                                                                                                                                                                                                                                                                                                             | PASO COUNTY, COLORADO, BEING MONUME                                                                                                                                                                                                                                                                                                                                                                                                                                                                                                                                                                                                             |  |  |  |  |
|        | COMMENCING AT THE SOUTHEASTERLY CORNER OF LOT 15 A COLORADO, SAID POINT BEING ON THE WESTERLY RIGHT OF N01°31'24"E, ON THE EASTERLY BOUNDARY OF SAID LOT 15 AND                                                                                                                                                                                                                                                                                                                                                                                                                                                                                                                                                                                                                                                                                                                                                                                  | S PLATTED IN 4 WAY RANCH FILI<br>WAY LINE OF STAPLETON DRIVE<br>THE SAID WESTERLY RIGHT-OF-W                                                                                                                                                                                                                                                                                                                                                                           | NG NO. 1, RECORDED UNDER RECEPTION<br>AS DESCRIBED IN THE DOCUMENT REC                                                                                                                                                                                                                                                                                                                                                                                                                                                                      | ON NO. 206712416, RECORDS OF EL PASO<br>ORDED UNDER RECEPTION NO. 212064636                                                                                                                                                                                                                                                                                                                                                                                                                                                                                                                                                                     |  |  |  |  |
|        | SAID STAPLETON ROAD SAID POINT BEING THE POINT OF BEGINN<br>THENCE ON THE EASTERLY BOUNDARY OF SAID 4 WAY RANCH F                                                                                                                                                                                                                                                                                                                                                                                                                                                                                                                                                                                                                                                                                                                                                                                                                                |                                                                                                                                                                                                                                                                                                                                                                                                                                                                        | .VE (12) COURSES;                                                                                                                                                                                                                                                                                                                                                                                                                                                                                                                           |                                                                                                                                                                                                                                                                                                                                                                                                                                                                                                                                                                                                                                                 |  |  |  |  |
|        | 1. N01°31'24"E, A DISTANCE OF 230.23 FEET;                                                                                                                                                                                                                                                                                                                                                                                                                                                                                                                                                                                                                                                                                                                                                                                                                                                                                                       |                                                                                                                                                                                                                                                                                                                                                                                                                                                                        | (,,                                                                                                                                                                                                                                                                                                                                                                                                                                                                                                                                         |                                                                                                                                                                                                                                                                                                                                                                                                                                                                                                                                                                                                                                                 |  |  |  |  |
|        | 2. N01°58'45"E, A DISTANCE OF 267.96 FEET;                                                                                                                                                                                                                                                                                                                                                                                                                                                                                                                                                                                                                                                                                                                                                                                                                                                                                                       |                                                                                                                                                                                                                                                                                                                                                                                                                                                                        |                                                                                                                                                                                                                                                                                                                                                                                                                                                                                                                                             |                                                                                                                                                                                                                                                                                                                                                                                                                                                                                                                                                                                                                                                 |  |  |  |  |
|        | 3. N38°56'07"E, A DISTANCE OF 145.18 FEET;                                                                                                                                                                                                                                                                                                                                                                                                                                                                                                                                                                                                                                                                                                                                                                                                                                                                                                       |                                                                                                                                                                                                                                                                                                                                                                                                                                                                        |                                                                                                                                                                                                                                                                                                                                                                                                                                                                                                                                             |                                                                                                                                                                                                                                                                                                                                                                                                                                                                                                                                                                                                                                                 |  |  |  |  |
|        | 4. N28°06'29"W, A DISTANCE OF 415.84 FEET;                                                                                                                                                                                                                                                                                                                                                                                                                                                                                                                                                                                                                                                                                                                                                                                                                                                                                                       |                                                                                                                                                                                                                                                                                                                                                                                                                                                                        |                                                                                                                                                                                                                                                                                                                                                                                                                                                                                                                                             |                                                                                                                                                                                                                                                                                                                                                                                                                                                                                                                                                                                                                                                 |  |  |  |  |
|        | 5. N40°37'02"W, A DISTANCE OF 70.00 FEET TO A POI                                                                                                                                                                                                                                                                                                                                                                                                                                                                                                                                                                                                                                                                                                                                                                                                                                                                                                |                                                                                                                                                                                                                                                                                                                                                                                                                                                                        |                                                                                                                                                                                                                                                                                                                                                                                                                                                                                                                                             |                                                                                                                                                                                                                                                                                                                                                                                                                                                                                                                                                                                                                                                 |  |  |  |  |
|        | 6. ON THE ARC OF CURVE TO THE LEFT WHOSE CENTER BEARS S40°37′02″E, HAVING A DELTA OF 02°07′07″, A RADIUS OF 1,135.00 FEET, A DISTANCE OF 41.97 FEET TO A POINT ON CURVE;                                                                                                                                                                                                                                                                                                                                                                                                                                                                                                                                                                                                                                                                                                                                                                         |                                                                                                                                                                                                                                                                                                                                                                                                                                                                        |                                                                                                                                                                                                                                                                                                                                                                                                                                                                                                                                             |                                                                                                                                                                                                                                                                                                                                                                                                                                                                                                                                                                                                                                                 |  |  |  |  |
|        | 7. N44°30'10"W, A DISTANCE OF 104.01 FEET TO A POINT OF CURVE;                                                                                                                                                                                                                                                                                                                                                                                                                                                                                                                                                                                                                                                                                                                                                                                                                                                                                   |                                                                                                                                                                                                                                                                                                                                                                                                                                                                        |                                                                                                                                                                                                                                                                                                                                                                                                                                                                                                                                             |                                                                                                                                                                                                                                                                                                                                                                                                                                                                                                                                                                                                                                                 |  |  |  |  |
|        | 8. ON THE ARC OF CURVE TO THE RIGHT, HAVING A 207.13 FEET TO A POINT OF TANGENT;                                                                                                                                                                                                                                                                                                                                                                                                                                                                                                                                                                                                                                                                                                                                                                                                                                                                 | A DELTA OF 21°00'17", A RADIUS OF                                                                                                                                                                                                                                                                                                                                                                                                                                      | 565.00 FEET, A DISTANCE OF                                                                                                                                                                                                                                                                                                                                                                                                                                                                                                                  |                                                                                                                                                                                                                                                                                                                                                                                                                                                                                                                                                                                                                                                 |  |  |  |  |
|        | 9. N23°29'53"W, A DISTANCE OF 586.57 FEET TO A POINT OF CURVE;                                                                                                                                                                                                                                                                                                                                                                                                                                                                                                                                                                                                                                                                                                                                                                                                                                                                                   |                                                                                                                                                                                                                                                                                                                                                                                                                                                                        |                                                                                                                                                                                                                                                                                                                                                                                                                                                                                                                                             |                                                                                                                                                                                                                                                                                                                                                                                                                                                                                                                                                                                                                                                 |  |  |  |  |
|        | 10. ON THE ARC OF A CURVE TO THE RIGHT HAVING<br>FEET TO A POINT OF REVERSE CURVE;                                                                                                                                                                                                                                                                                                                                                                                                                                                                                                                                                                                                                                                                                                                                                                                                                                                               | G A DELTA OF 41°24'35", A RADIUS C                                                                                                                                                                                                                                                                                                                                                                                                                                     | 0F 40.00 FEET AND A DISTANCE OF 28.91                                                                                                                                                                                                                                                                                                                                                                                                                                                                                                       | Please only include                                                                                                                                                                                                                                                                                                                                                                                                                                                                                                                                                                                                                             |  |  |  |  |
|        | FEET TO A POINT OF REVERSE CURVE;<br>11. ON THE ARC OF A CURVE TO THE LEFT HAVING A DELTA OF 98°17'54", A RADIUS OF 60.00 FEET, A DISTANCE OF 102.94<br>FEET TO A POINT ON CURVE;<br>is applicable and re<br>the highlighted text<br>FEET TO A POINT ON CURVE;                                                                                                                                                                                                                                                                                                                                                                                                                                                                                                                                                                                                                                                                                   |                                                                                                                                                                                                                                                                                                                                                                                                                                                                        |                                                                                                                                                                                                                                                                                                                                                                                                                                                                                                                                             |                                                                                                                                                                                                                                                                                                                                                                                                                                                                                                                                                                                                                                                 |  |  |  |  |
|        | 12. N09°36'47"E, A DISTANCE OF 181.35 FEET;                                                                                                                                                                                                                                                                                                                                                                                                                                                                                                                                                                                                                                                                                                                                                                                                                                                                                                      |                                                                                                                                                                                                                                                                                                                                                                                                                                                                        |                                                                                                                                                                                                                                                                                                                                                                                                                                                                                                                                             |                                                                                                                                                                                                                                                                                                                                                                                                                                                                                                                                                                                                                                                 |  |  |  |  |
|        | THENCE S84°51'41"E, A DISTANCE OF 156.95 FEET, THENCE N81°C<br>ARC OF A CURVE TO THE LEFT, HAVING A DELTA OF 00°22'06", A<br>THENCE S88°55'30"E, A DISTANCE OF 118.82 FEET; THENCE S09°C<br>ARC OF A CURVE TO THE RIGHT WHOSE CENTER BEARS N89°55<br>N01°10'00"E, A DISTANCE OF 22.47 FEET, THENCE S88°50'00"E, A<br>THENCE S88°15'00"E, A DISTANCE OF 201.01 FEET; THENCE S01°4<br>FEET; THENCE N65°20'20"E, A DISTANCE OF 62.85 FEET; THENCE<br>124.73 FEET TO A POINT ON CURVE; THENCE ON THE ARC OF A C<br>OF 171.15 FEET TO A POINT ON CURVE; THENCE S41°02'14"E, A<br>THENCE S21°08'32"E, A DISTANCE OF 89.56 FEET; THENCE S19°08<br>FEET; THENCE S16°09'50"E, A DISTANCE OF 50.00 FEET; THENCE<br>66.02 FEET; THENCE S22°21'31"E, A DISTANCE OF 66.20 FEET;<br>DISTANCE OF 85.08 FEET TO A POINT ON THE BOUNDARY LINE OI<br>COUNTY, COLORADO; THENCE S00°00'00"E ON SAID BOUNDARY<br>STAPLETON DRIVE AS DESCRIBED IN THE DOCUMENT RECORDE | A RADIUS OF 475.00 FEET, A DISTA<br>08'33"E, A DISTANCE OF 24.43 FEE<br>9'53"E, HAVING A DELTA OF 01°10'O<br>DISTANCE OF 50.00 FEET; THENCE<br>45'00"W, A DISTANCE OF 27.39 FEET<br>N62°03'54"E, A DISTANCE OF 62.85<br>CURVE TO THE LEFT WHOSE CENTE<br>DISTANCE OF 144.45 FEET; THENC<br>3'47"E, A DISTANCE OF 73.79 FEET;<br>S16°07'17"E, A DISTANCE OF 73.88<br>THENCE S19°54'11"E, A DISTANCE<br>F THE PARCEL DESCRIBED IN THE<br>Y LINE, A DISTANCE OF 472.54 FE | NCE OF 3.05 FEET TO A POINT ON CURN<br>T; THENCE N89°59'53"E, A DISTANCE OF 1<br>77", A RADIUS OF 225.00 FEET, A DISTANCE<br>8 N89°55'04"E, A DISTANCE OF 152.16 FEE<br>7; THENCE S88°35'57"E, A DISTANCE OF 70<br>FEET; THENCE N58°57'56"E, A DISTANCE<br>R BEARS N32°58'22"W, HAVING A DELTA<br>CE S34°05'25"E, A DISTANCE OF 72.65 FEE<br>FHENCE S03°18'02"W, A DISTANCE OF 205<br>FEET; THENCE S27°50'37"E, A DISTANCE<br>OF 51.22 FEET; THENCE S16°26'35"E, A<br>WARRANTY DEED RECORDED UNDER RE<br>ET TO A POINT ON CURVE, SAID POINT | /E; THENCE N80°43'23"E, A DISTANCE OF 50<br>25.65 FEET TO A POINT ON CURVE, THENC<br>CE OF 4.59 FEET TO A POINT OF TANGENT;<br>T; THENCE N00°04'56"W, A DISTANCE OF 30<br>0.97 FEET; THENCE N68°36'47"E, A DISTANCE<br>OF 65.28 FEET; THENCE S32°58'22"E, A DIST<br>OF 08°00'18", A RADIUS OF 1,225.00 FEET, A DIST<br>OF 08°00'18", A RADIUS OF 1,225.00 FEET, A DIST<br>OF 08°00'18", A RADIUS OF 1,225.00 FEET, A DIST<br>OF 65.16 FEET; THENCE S17°29'03"E, A DISTANCE<br>OF 65.16 FEET; THENCE S25°07'25"E, A DIST<br>DISTANCE OF 114.20 FEET; THENCE S21°0<br>CEPTION NUMBER 214007733, RECORDS OF<br>BEING ON THE NORTHERLY RIGHT-OF-WAN |  |  |  |  |
|        | 1. ON THE ARC OF A CURVE TO THE LEFT WHOS                                                                                                                                                                                                                                                                                                                                                                                                                                                                                                                                                                                                                                                                                                                                                                                                                                                                                                        |                                                                                                                                                                                                                                                                                                                                                                                                                                                                        |                                                                                                                                                                                                                                                                                                                                                                                                                                                                                                                                             | ζ,                                                                                                                                                                                                                                                                                                                                                                                                                                                                                                                                                                                                                                              |  |  |  |  |
|        | POINT OF TANGENT;<br>2. S64°09'32'W, A DISTANCE OF 777.32 FEET TO TH                                                                                                                                                                                                                                                                                                                                                                                                                                                                                                                                                                                                                                                                                                                                                                                                                                                                             |                                                                                                                                                                                                                                                                                                                                                                                                                                                                        |                                                                                                                                                                                                                                                                                                                                                                                                                                                                                                                                             |                                                                                                                                                                                                                                                                                                                                                                                                                                                                                                                                                                                                                                                 |  |  |  |  |
|        | CONTAINING A CALCULATED AREA OF 2,694,934 SQUARE FEET OF                                                                                                                                                                                                                                                                                                                                                                                                                                                                                                                                                                                                                                                                                                                                                                                                                                                                                         |                                                                                                                                                                                                                                                                                                                                                                                                                                                                        | deleted                                                                                                                                                                                                                                                                                                                                                                                                                                                                                                                                     |                                                                                                                                                                                                                                                                                                                                                                                                                                                                                                                                                                                                                                                 |  |  |  |  |
|        | revised Fill in with name of                                                                                                                                                                                                                                                                                                                                                                                                                                                                                                                                                                                                                                                                                                                                                                                                                                                                                                                     | of subdivision                                                                                                                                                                                                                                                                                                                                                                                                                                                         | Delete highlighted part                                                                                                                                                                                                                                                                                                                                                                                                                                                                                                                     |                                                                                                                                                                                                                                                                                                                                                                                                                                                                                                                                                                                                                                                 |  |  |  |  |
|        | OWNER'S CERTIFICATE:<br>THE UNDERSIGNED, BEING ALL THE OWNERS, MORTGAGEES, BE                                                                                                                                                                                                                                                                                                                                                                                                                                                                                                                                                                                                                                                                                                                                                                                                                                                                    |                                                                                                                                                                                                                                                                                                                                                                                                                                                                        |                                                                                                                                                                                                                                                                                                                                                                                                                                                                                                                                             |                                                                                                                                                                                                                                                                                                                                                                                                                                                                                                                                                                                                                                                 |  |  |  |  |
|        | OUT, SUBDIVIDED, AND PLATTED SAID LANDS INTO LOTS, TRACT                                                                                                                                                                                                                                                                                                                                                                                                                                                                                                                                                                                                                                                                                                                                                                                                                                                                                         | S, STREETS, AND EASEMENTS (US<br>LATTED ARE HEREBY DEDICATED T<br>DUNTY STANDARDS AND THAT PRO<br>OF COUNTY COMMISSIONERS OF E<br>NTENANCE BY EL PASO COUNTY, O<br>PURPOSES AS SHOWN HEREON. TH                                                                                                                                                                                                                                                                        | E WHICH ARE APPLICABLE) AS SHOWN HE<br>O PUBLIC USE AND SAID OWNER DOES HE<br>PER DRAINAGE AND EROSION CONTROL I<br>L PASO COUNTY, COLORADO. UPON ACC<br>COLORADO. THE UTILITY EASEMENTS SHO<br>HE ENTITIES RESPONSIBLE FOR PROVIDIN                                                                                                                                                                                                                                                                                                        | REON UNDER THE NAME AND SUBDIVISION<br>EREBY COVENANT AND AGREE THAT THE<br>FOR SAME WILL BE PROVIDED AT SAID<br>EPTANCE BY RESOLUTION, ALL PUBLIC<br>DWN HEREON ARE HEREBY DEDICATED FOR<br>IG THE SERVICES FOR WHICH THE                                                                                                                                                                                                                                                                                                                                                                                                                      |  |  |  |  |
|        | AND REPLACEMENT OF UTILITY LINES AND RELATED FACILITIES.          actual entity signing and title to be added         DWNERS/MORTGAGEE (SIGNATURE)                                                                                                                                                                                                                                                                                                                                                                                                                                                                                                                                                                                                                                                                                                                                                                                               | with the previous review, property owner. This is in                                                                                                                                                                                                                                                                                                                                                                                                                   | but did not update the informat                                                                                                                                                                                                                                                                                                                                                                                                                                                                                                             | d pasted the template block provi<br>tion to what is relevant for this sp<br>signature blocks, not to be copied                                                                                                                                                                                                                                                                                                                                                                                                                                                                                                                                 |  |  |  |  |
| $\sim$ | BY:<br>THEE<br>Y                                                                                                                                                                                                                                                                                                                                                                                                                                                                                                                                                                                                                                                                                                                                                                                                                                                                                                                                 | verbatim.                                                                                                                                                                                                                                                                                                                                                                                                                                                              | ~~~~~~                                                                                                                                                                                                                                                                                                                                                                                                                                                                                                                                      | m                                                                                                                                                                                                                                                                                                                                                                                                                                                                                                                                                                                                                                               |  |  |  |  |
| 2      | ATTEST: (IF CORPORATION)                                                                                                                                                                                                                                                                                                                                                                                                                                                                                                                                                                                                                                                                                                                                                                                                                                                                                                                         |                                                                                                                                                                                                                                                                                                                                                                                                                                                                        |                                                                                                                                                                                                                                                                                                                                                                                                                                                                                                                                             | 2                                                                                                                                                                                                                                                                                                                                                                                                                                                                                                                                                                                                                                               |  |  |  |  |
| 6      | SECRETARY/TREASURER                                                                                                                                                                                                                                                                                                                                                                                                                                                                                                                                                                                                                                                                                                                                                                                                                                                                                                                              |                                                                                                                                                                                                                                                                                                                                                                                                                                                                        |                                                                                                                                                                                                                                                                                                                                                                                                                                                                                                                                             | 3                                                                                                                                                                                                                                                                                                                                                                                                                                                                                                                                                                                                                                               |  |  |  |  |
| ζ      | STATE OF COLORADO )<br>) SS                                                                                                                                                                                                                                                                                                                                                                                                                                                                                                                                                                                                                                                                                                                                                                                                                                                                                                                      |                                                                                                                                                                                                                                                                                                                                                                                                                                                                        |                                                                                                                                                                                                                                                                                                                                                                                                                                                                                                                                             | 2                                                                                                                                                                                                                                                                                                                                                                                                                                                                                                                                                                                                                                               |  |  |  |  |
| ٢      | COUNTY OF EL PASO )                                                                                                                                                                                                                                                                                                                                                                                                                                                                                                                                                                                                                                                                                                                                                                                                                                                                                                                              |                                                                                                                                                                                                                                                                                                                                                                                                                                                                        | 10                                                                                                                                                                                                                                                                                                                                                                                                                                                                                                                                          | Ź                                                                                                                                                                                                                                                                                                                                                                                                                                                                                                                                                                                                                                               |  |  |  |  |
| 6      | ACKNOWLEDGED BEFORE ME THIS DAY OF, 20 MY COMMISSION EXPIRES                                                                                                                                                                                                                                                                                                                                                                                                                                                                                                                                                                                                                                                                                                                                                                                                                                                                                     | JBY                                                                                                                                                                                                                                                                                                                                                                                                                                                                    | AS                                                                                                                                                                                                                                                                                                                                                                                                                                                                                                                                          | ·                                                                                                                                                                                                                                                                                                                                                                                                                                                                                                                                                                                                                                               |  |  |  |  |
| ζ      | WITNESS MY HAND AND OFFICIAL SEAL                                                                                                                                                                                                                                                                                                                                                                                                                                                                                                                                                                                                                                                                                                                                                                                                                                                                                                                |                                                                                                                                                                                                                                                                                                                                                                                                                                                                        |                                                                                                                                                                                                                                                                                                                                                                                                                                                                                                                                             | 2                                                                                                                                                                                                                                                                                                                                                                                                                                                                                                                                                                                                                                               |  |  |  |  |
|        | NOTARY PUBLIC<br>SIGNATURES OF OFFICERS SIGNING FOR A CORPORATION SHALI<br>AS PRESIDENT/VICE PRESIDENT AND PR                                                                                                                                                                                                                                                                                                                                                                                                                                                                                                                                                                                                                                                                                                                                                                                                                                    |                                                                                                                                                                                                                                                                                                                                                                                                                                                                        | S:<br>RER, NAME OF CORPORATION, A STATE C                                                                                                                                                                                                                                                                                                                                                                                                                                                                                                   |                                                                                                                                                                                                                                                                                                                                                                                                                                                                                                                                                                                                                                                 |  |  |  |  |
|        | SIGNATURES OF MANAGERS/MEMBERS FOR A LLC SHALL BE ACK                                                                                                                                                                                                                                                                                                                                                                                                                                                                                                                                                                                                                                                                                                                                                                                                                                                                                            |                                                                                                                                                                                                                                                                                                                                                                                                                                                                        |                                                                                                                                                                                                                                                                                                                                                                                                                                                                                                                                             |                                                                                                                                                                                                                                                                                                                                                                                                                                                                                                                                                                                                                                                 |  |  |  |  |
| ٢      | AS MANAGER/MEMBER OF COMPANY, A ST                                                                                                                                                                                                                                                                                                                                                                                                                                                                                                                                                                                                                                                                                                                                                                                                                                                                                                               |                                                                                                                                                                                                                                                                                                                                                                                                                                                                        |                                                                                                                                                                                                                                                                                                                                                                                                                                                                                                                                             | uu                                                                                                                                                                                                                                                                                                                                                                                                                                                                                                                                                                                                                                              |  |  |  |  |
|        | ACCEPTANCE CERTIFICATE FOR TRACTS (ACCEPTI                                                                                                                                                                                                                                                                                                                                                                                                                                                                                                                                                                                                                                                                                                                                                                                                                                                                                                       | ING ENTITY IN EXISTENCE):                                                                                                                                                                                                                                                                                                                                                                                                                                              |                                                                                                                                                                                                                                                                                                                                                                                                                                                                                                                                             |                                                                                                                                                                                                                                                                                                                                                                                                                                                                                                                                                                                                                                                 |  |  |  |  |
|        | THE DEDICATION OF TRACTS (LIST TRACTS AND USE) ARE HERE                                                                                                                                                                                                                                                                                                                                                                                                                                                                                                                                                                                                                                                                                                                                                                                                                                                                                          | BY ACCEPTED FOR OWNERSHIP A                                                                                                                                                                                                                                                                                                                                                                                                                                            | ND MAINTENANCE BY THE 4 WAY RANCH I                                                                                                                                                                                                                                                                                                                                                                                                                                                                                                         | METROPOLITAN DISTRICT NO. 2.                                                                                                                                                                                                                                                                                                                                                                                                                                                                                                                                                                                                                    |  |  |  |  |