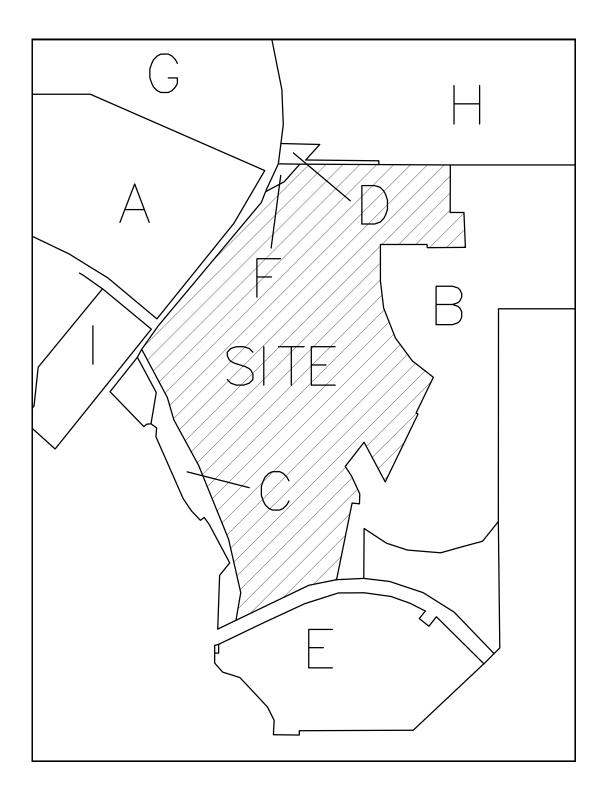

1) A Final Plat for 198 lots with a minimum lot size of 5,000 square feet located east of Eastonville Road and north of Stapleton Drive.

| Location       | North of Stapleton Drive and East of Eastonville Road                                                                                                                                          |
|----------------|------------------------------------------------------------------------------------------------------------------------------------------------------------------------------------------------|
| Size:          | 159.94 Acres                                                                                                                                                                                   |
| Current Zoning | PUD                                                                                                                                                                                            |
| Proposal       | Final Plat for 198 lots with minimum lot size 5,000 square feet. The lots will be accessed from both Stapleton Drive and Gilbert Drive by proposed public roads. The site is currently vacant. |

Adjacent Owners:

- A- FALCON SCHOOL DISTRICT NO 49 10850 E WOODMEN ROAD PEYTON, CO 80831
- B- 4-WAY RANCH JOINT VENTURE LLC
  PO BOX 50223
  COLORADO SPRINGS, CO 80949
- C- 4-WAY RANCH JOINT VENTURE LLC PO BOX 50223 COLORADO SPRINGS, CO 80949
- D- PLAINVIEW PROPERTIES LLC 2409 STRICKLER ROAD COLORADO SPRINGS, CO 80906
- E- KO1515 LLC PO BOX 1385 COLORADO SPRINGS, CO 80901
- F- LEE W TRACY & ELLIOTT ROBERT H JOHNSON-CONNE & LINDA D 675 NORTHFIELD ROAD COLORADO SPRINGS, CO 80919
- G- MERIDIAN RANCH INVESTMENTS INC PO BOX 80036 SAN DIEGO, CA 92138
- H- 4 SITE INVESTMENTS LLC 1271 KELLY JOHNSON BLVD, STE 100 COLORADO SPRINGS, CO 80902
- I- MERIDIAN SERVICE METRO DISTRICT 11886 STAPLETON DRIVE PEYTON, CO 80831