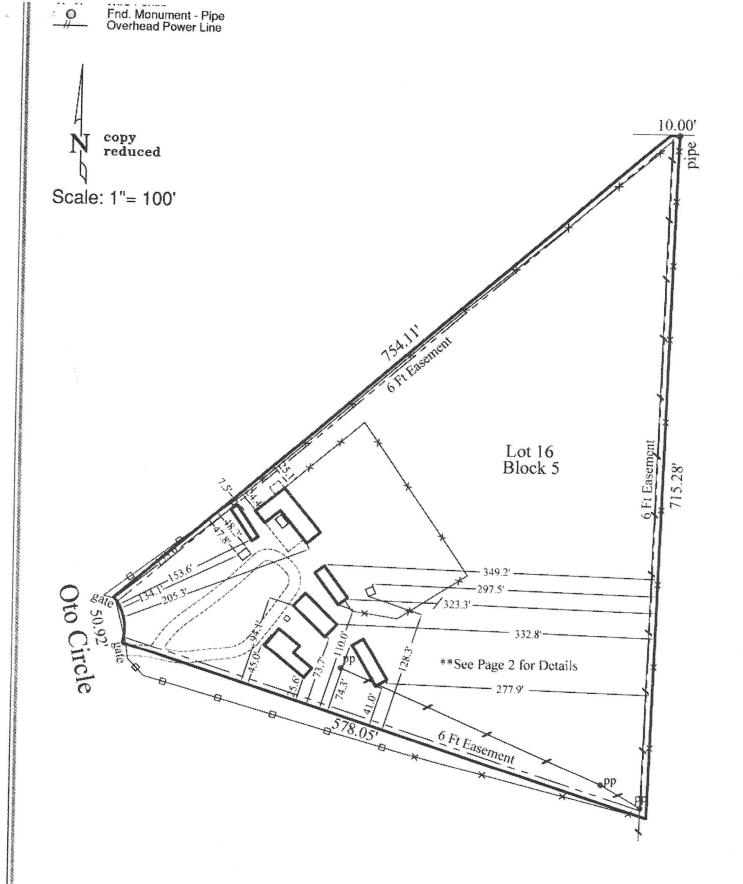

## 3. Request:

The plot plan provided completed by Alessi and Associates shows the SW corner of the Pole Barn is only 24.4 feet from the property line. The purpose of this request is to bring the Pole Barn in compliance without moving it to the 25-foot property setback requirement.

Lot 16, Block 5, Pawnee Rancheros Filing No. 1, County of El Paso, State of Colorado.