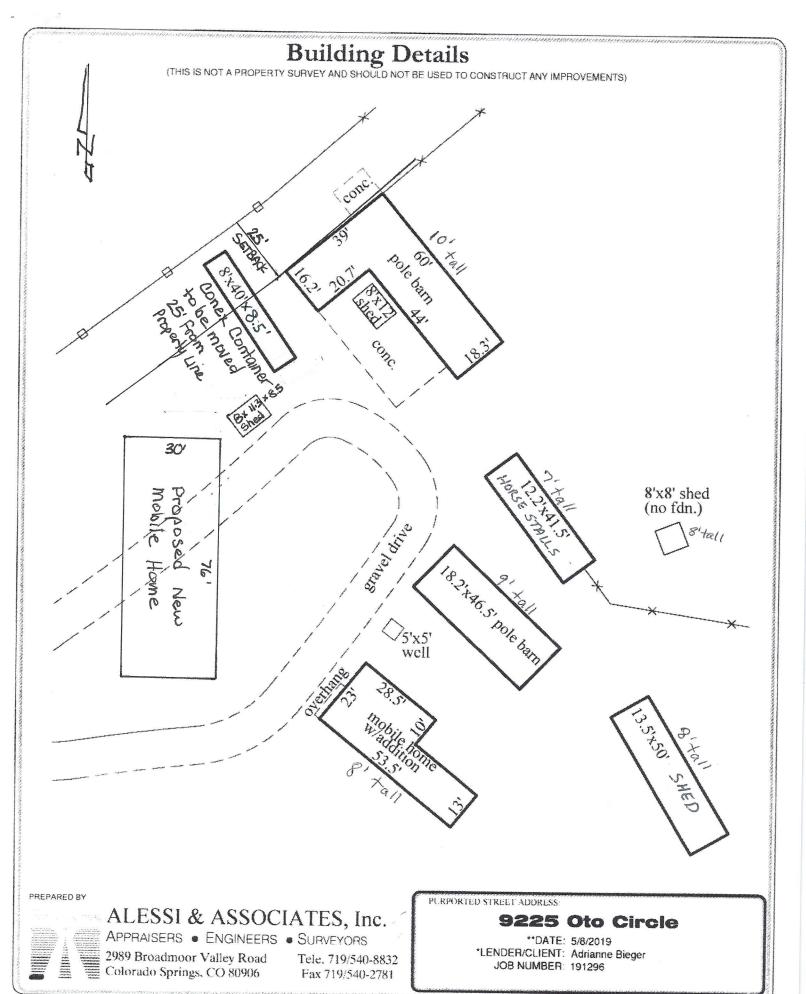

## 3. Request:

The plot plan provided completed by Alessi and Associates shows the SW corner of the Pole Barn is only 24.4 feet from the property line. The purpose of this request is to bring the Pole Barn in compliance without moving it to the 25-foot property setback requirement.

Additional information is provided with the accompanying paperwork.

Sincerely,

adrianne Bieger

Provide justification for the relief and state what is currently on the property including homes, guest houses, barns, stables, etc.

Status: Color: Layer: Space: Provide justification for the relief and state what is currently on the property including homes, guest houses, barns, stables, etc.