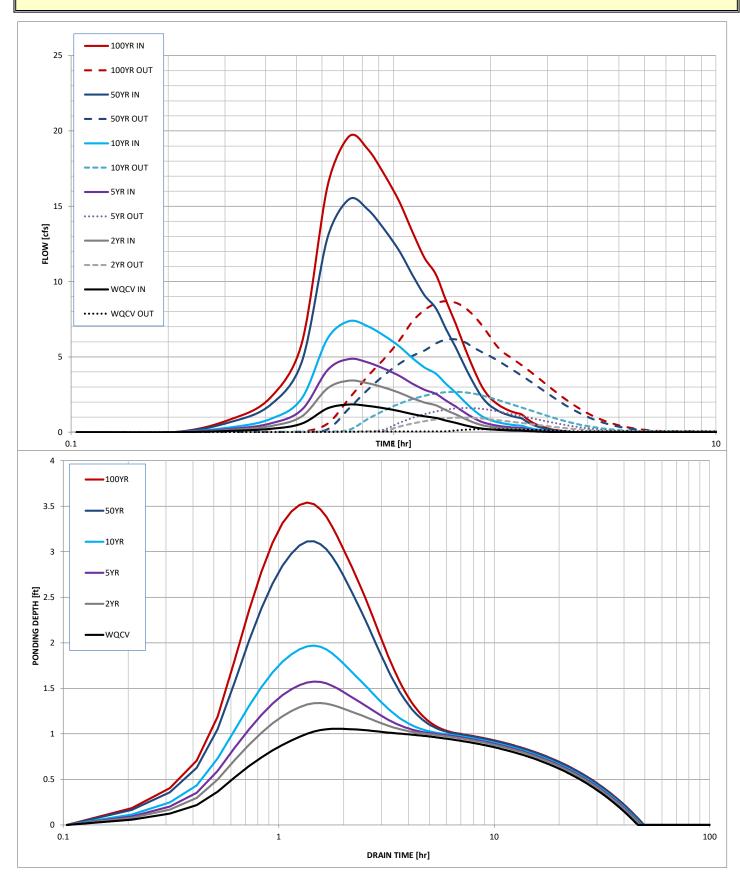

## Facility Location & Jurisdiction: 18065 Saddlewood Road, Monument, CO 80132 (El Paso County)

| Routed Hydrograph Results            |       |        |        |         |         |          |         |
|--------------------------------------|-------|--------|--------|---------|---------|----------|---------|
| Design Storm Return Period =         | WQCV  | 2 Year | 5 Year | 10 Year | 50 Year | 100 Year |         |
| One-Hour Rainfall Depth =            | 0.60  | 1.19   | 1.50   | 1.75    | 2.25    | 2.52     | in      |
| Calculated Runoff Volume =           | 0.136 | 0.255  | 0.363  | 0.554   | 1.171   | 1.491    | acre-ft |
| OPTIONAL Override Runoff Volume =    |       |        |        |         |         |          | acre-ft |
| Inflow Hydrograph Volume =           | 0.136 | 0.254  | 0.363  | 0.553   | 1.171   | 1.491    | acre-ft |
| Time to Drain 97% of Inflow Volume = | 38.0  | 36.0   | 34.2   | 31.5    | 24.8    | 21.8     | hours   |
| Time to Drain 99% of Inflow Volume = | 41.6  | 40.9   | 40.0   | 38.7    | 35.2    | 33.5     | hours   |
| Maximum Ponding Depth =              | 1.06  | 1.34   | 1.57   | 1.97    | 3.11    | 3.54     | ft      |
| Maximum Ponded Area =                | 0.21  | 0.22   | 0.23   | 0.25    | 0.30    | 0.32     | acres   |
| Maximum Volume Stored =              | 0.117 | 0.178  | 0.232  | 0.328   | 0.642   | 0.774    | acre-ft |