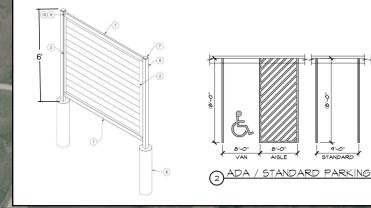

DATE

EXAMPLE OF LANDSCAPE ART

EACH SPECIFIC PIECE OF ART WILL BE UNIQUE AND WILL DIFFER IN SIZE. PLANTINGS ARE OPTIONAL AND MAY INCLUDE BOTH REAL AND ARTIFICAL PLANTINGS. EDUCATIONAL PLAQUE WILL BE ADDED TO ENHANCE THE EXPEREINCE FOR PATRONS.