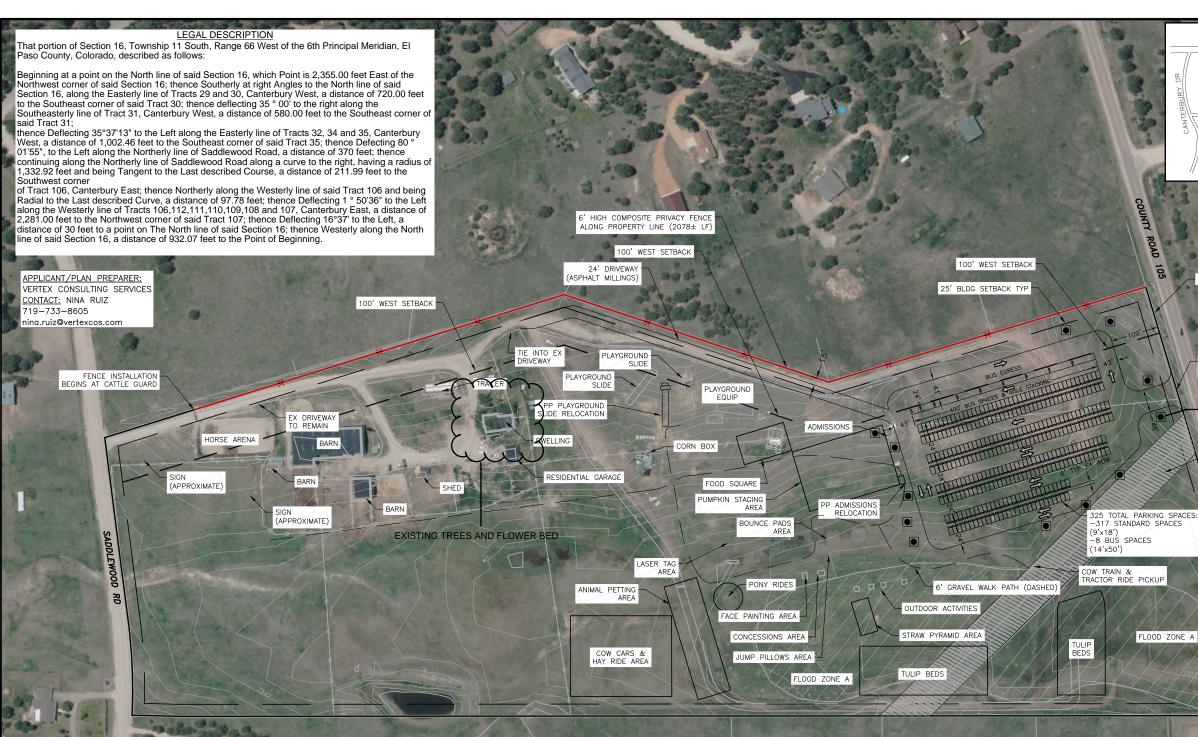

STANDARD DETAILS

|                 | Legend               | and the second     |
|-----------------|----------------------|--------------------|
|                 | Property Line        |                    |
|                 | Building Setback     | a set              |
|                 | Floodplain           | 140 5              |
|                 | Pedestrian Path      |                    |
| X               | Privacy Fence        | A B - 9 00         |
|                 | Landscape Art (NTS)  | TTREE              |
| PLANNING AND CO | OMMUNITY DEVELOPMENT | DIRECTOR APPROVAL: |