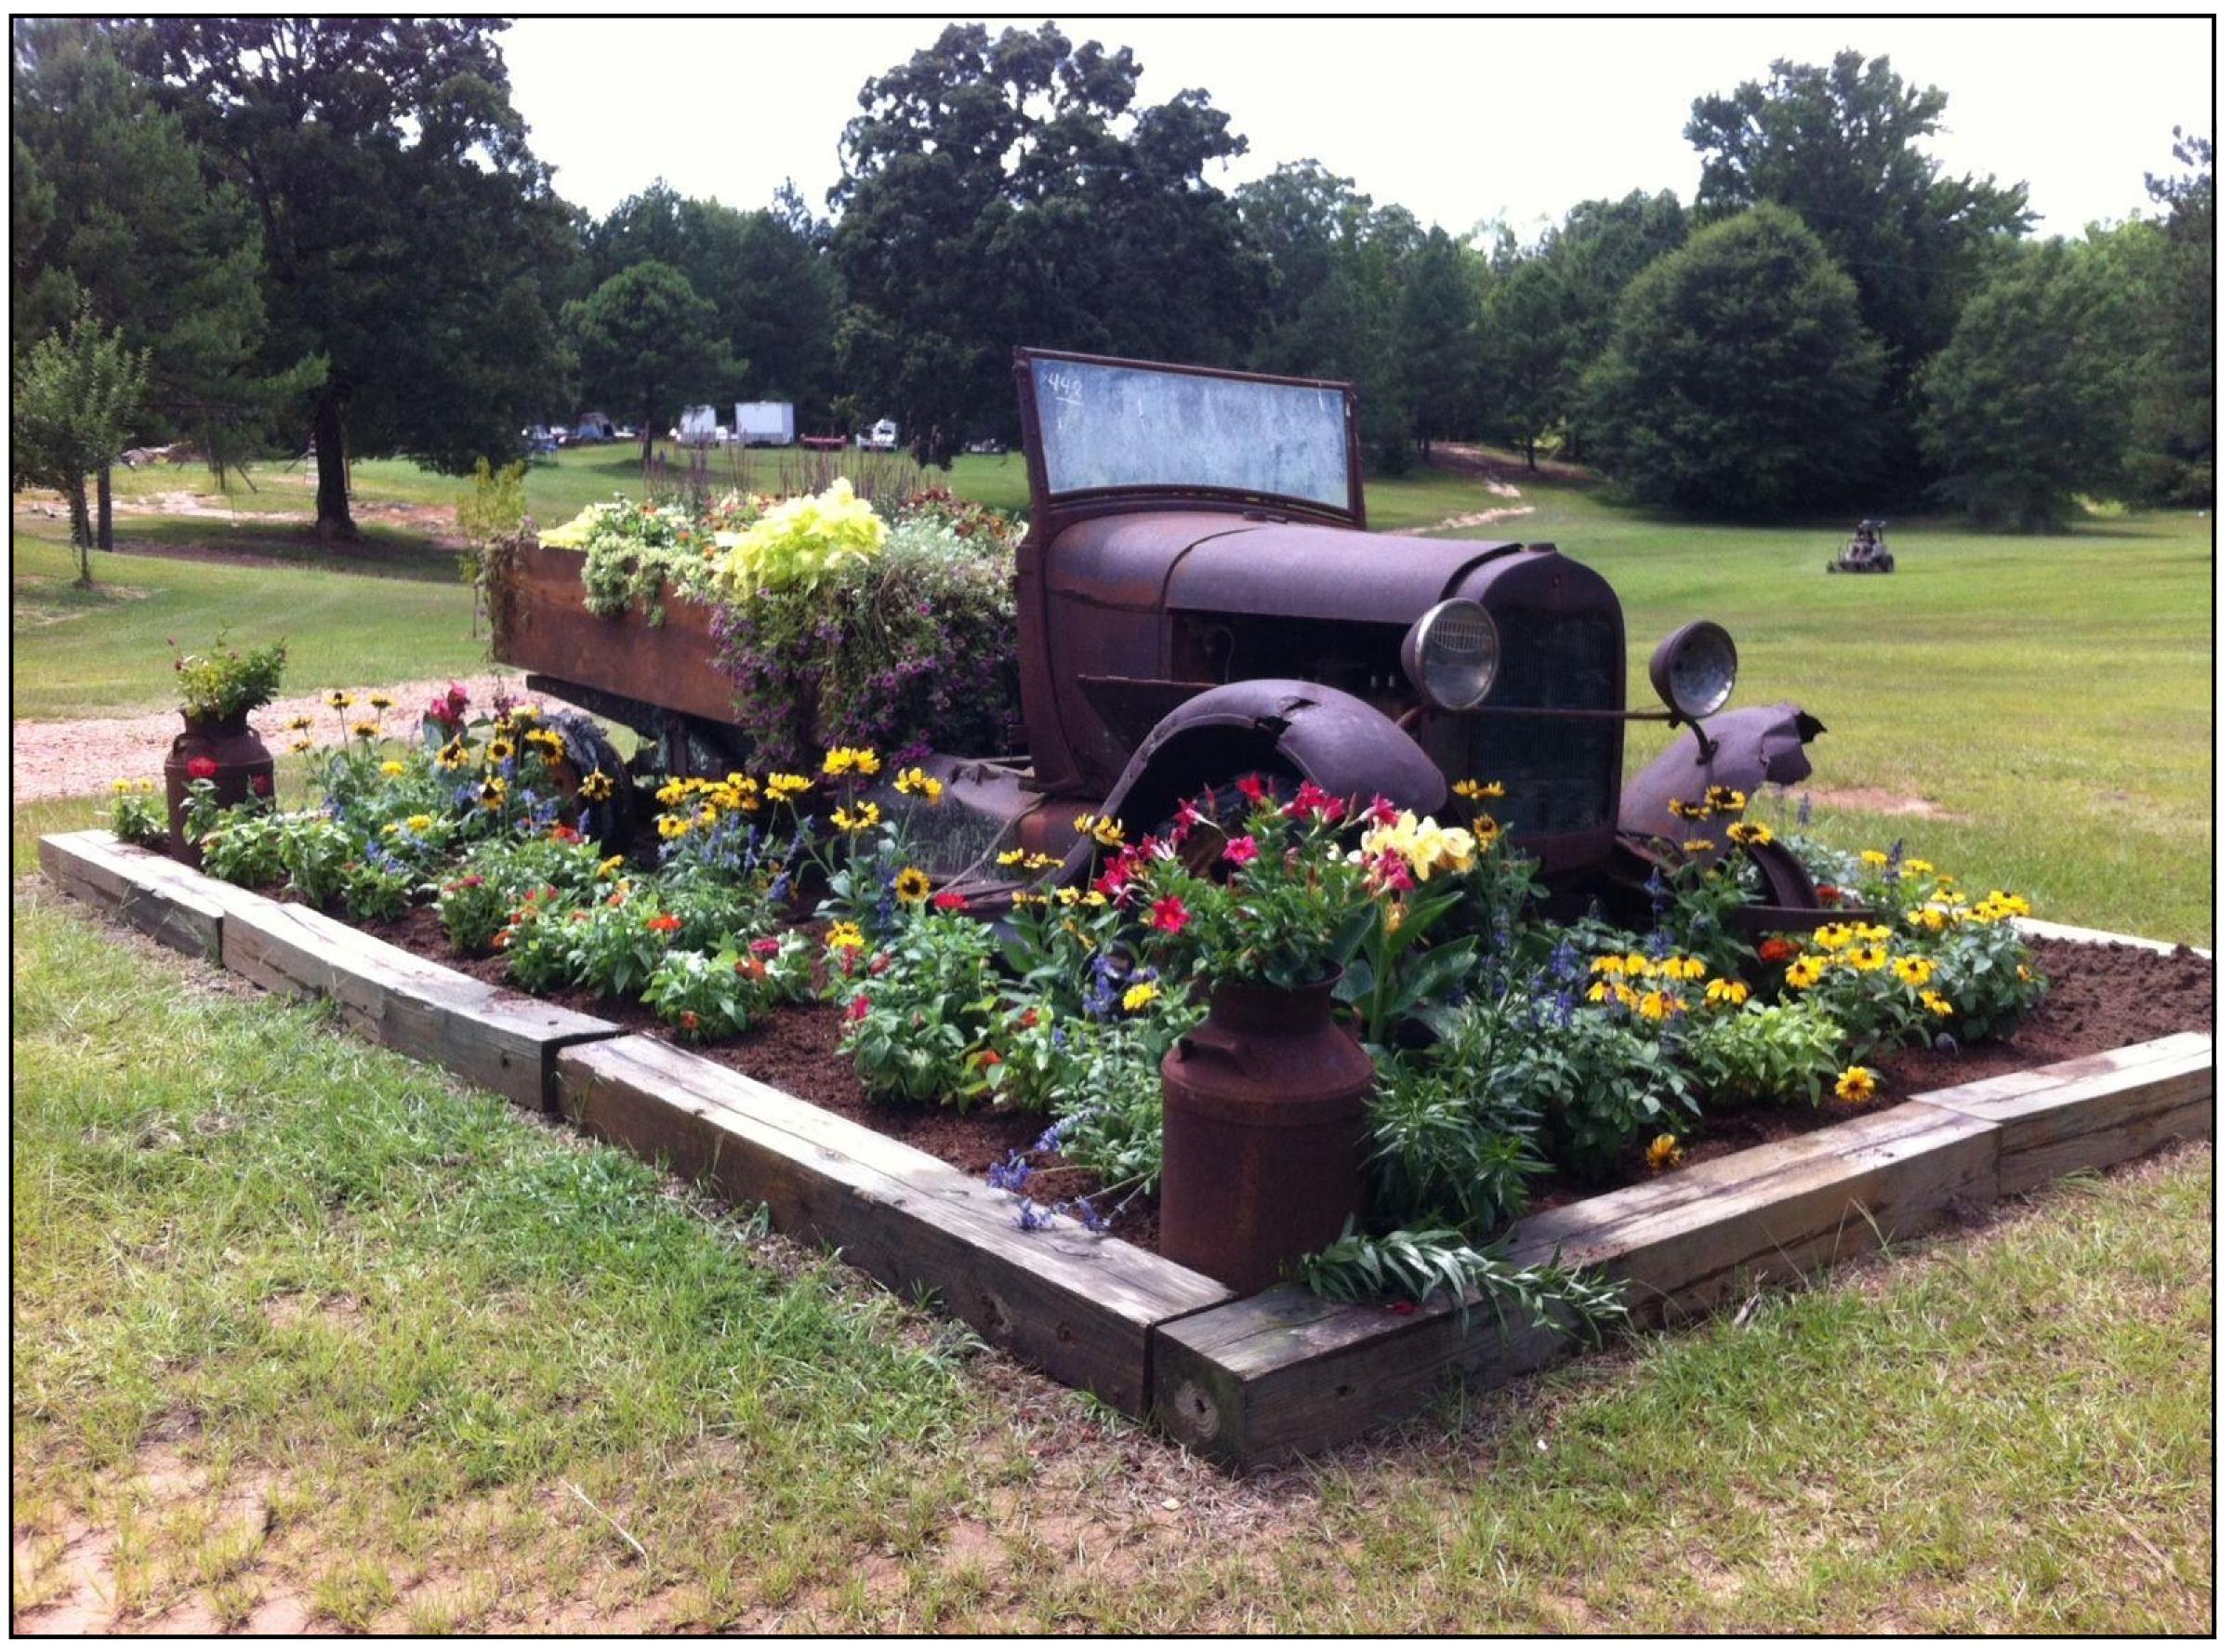

DATE

EXAMPLE OF LANDSCAPE ART

EACH SPECIFIC PIECE OF ART WILL BE UNIQUE AND WILL DIFFER IN SIZE. PLANTINGS ARE OPTIONAL AND MAY INCLUDE BOTH REAL AND ARTIFICAL PLANTINGS. EDUCATIONAL PLAQUE WILL BE ADDED TO ENHANCE THE EXPEREINCE FOR PATRONS.