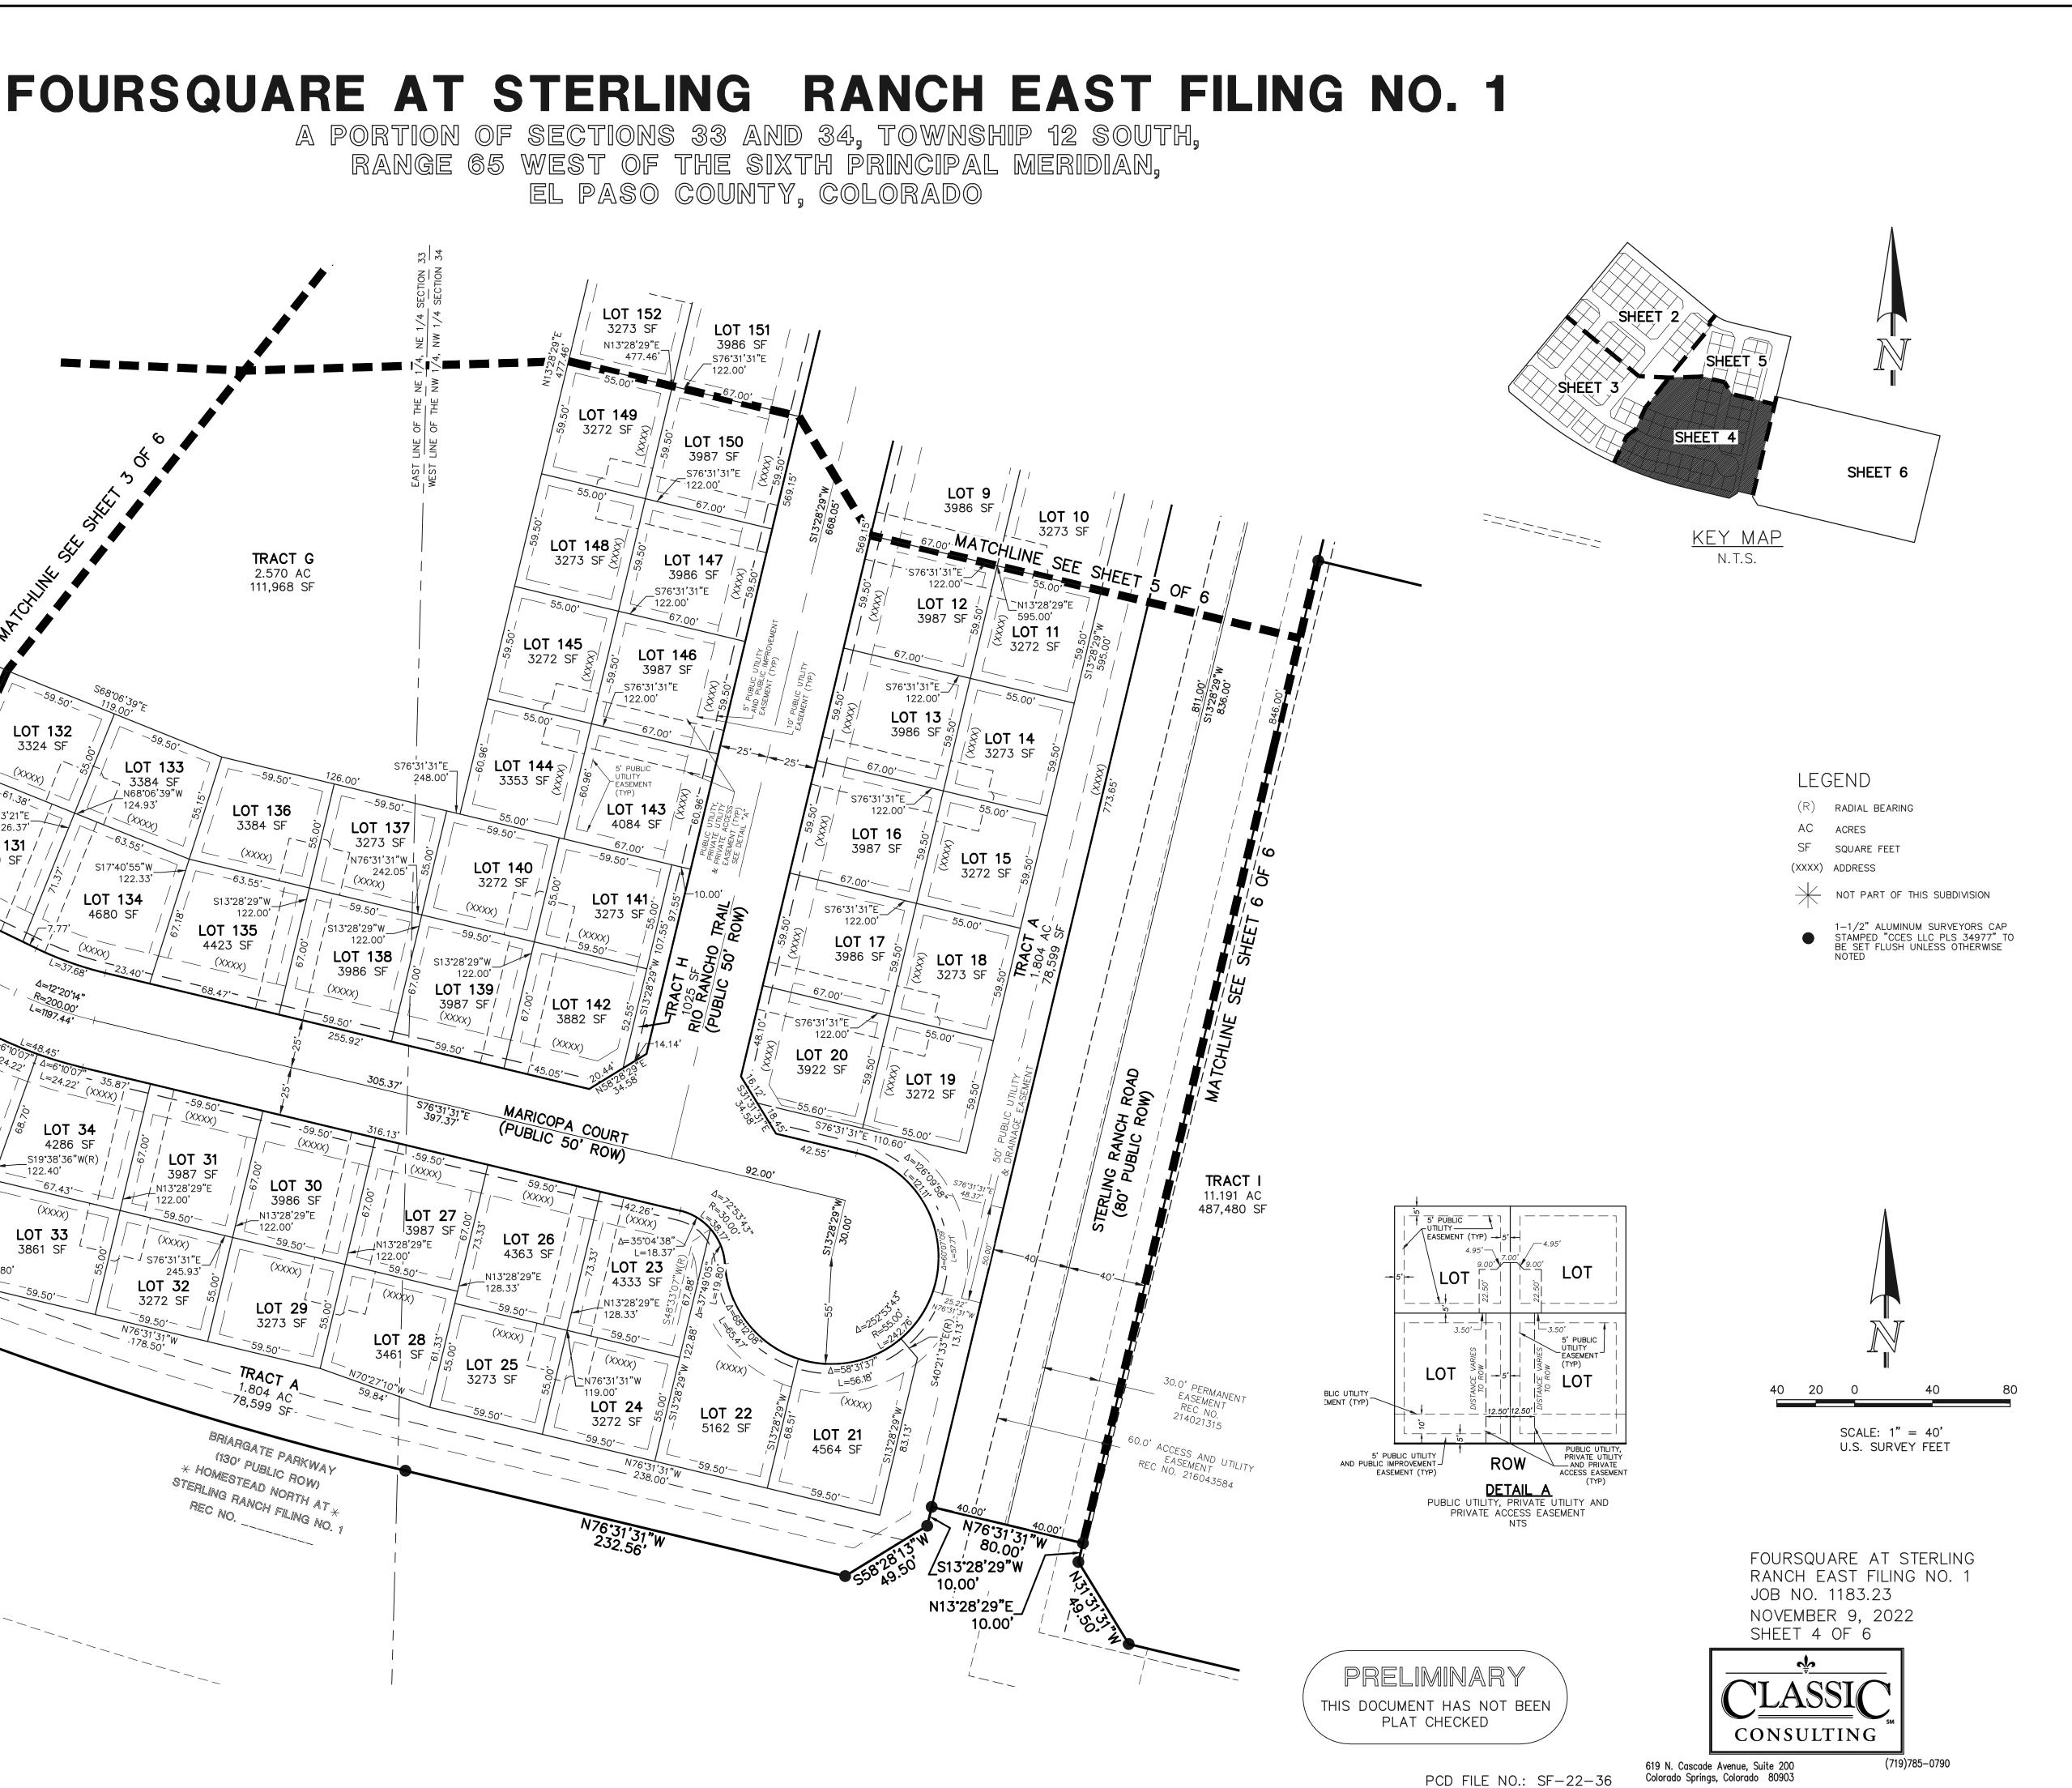

EET 1 OF<br>COLORADO SPRINES, CO 80921 |                       |
|    | NO. REVISION DATE                                                     |                       |
|    | NO. NEVISION DATE OI ASSI                                             | $\frown$              |
|    |                                                                       |                       |
|    | CONSULTIN                                                             | G <sup>m</sup>        |
|    | 619 N. Cascade Avenue, Suite 200                                      | <br>(719)785–0790     |

619 N. Cascade Avenue, Suite 200 Colorado Springs, Colorado 80903

PCD FILE NO.: SF-22-36

of depicting trails; add the at identifies the trails in the and, adjacent to lots; Tract he only trail tract (repeat)





















# v2\_Final Plat Drawings.pdf Markup Summary 4-24-2023

| CDurham (2)