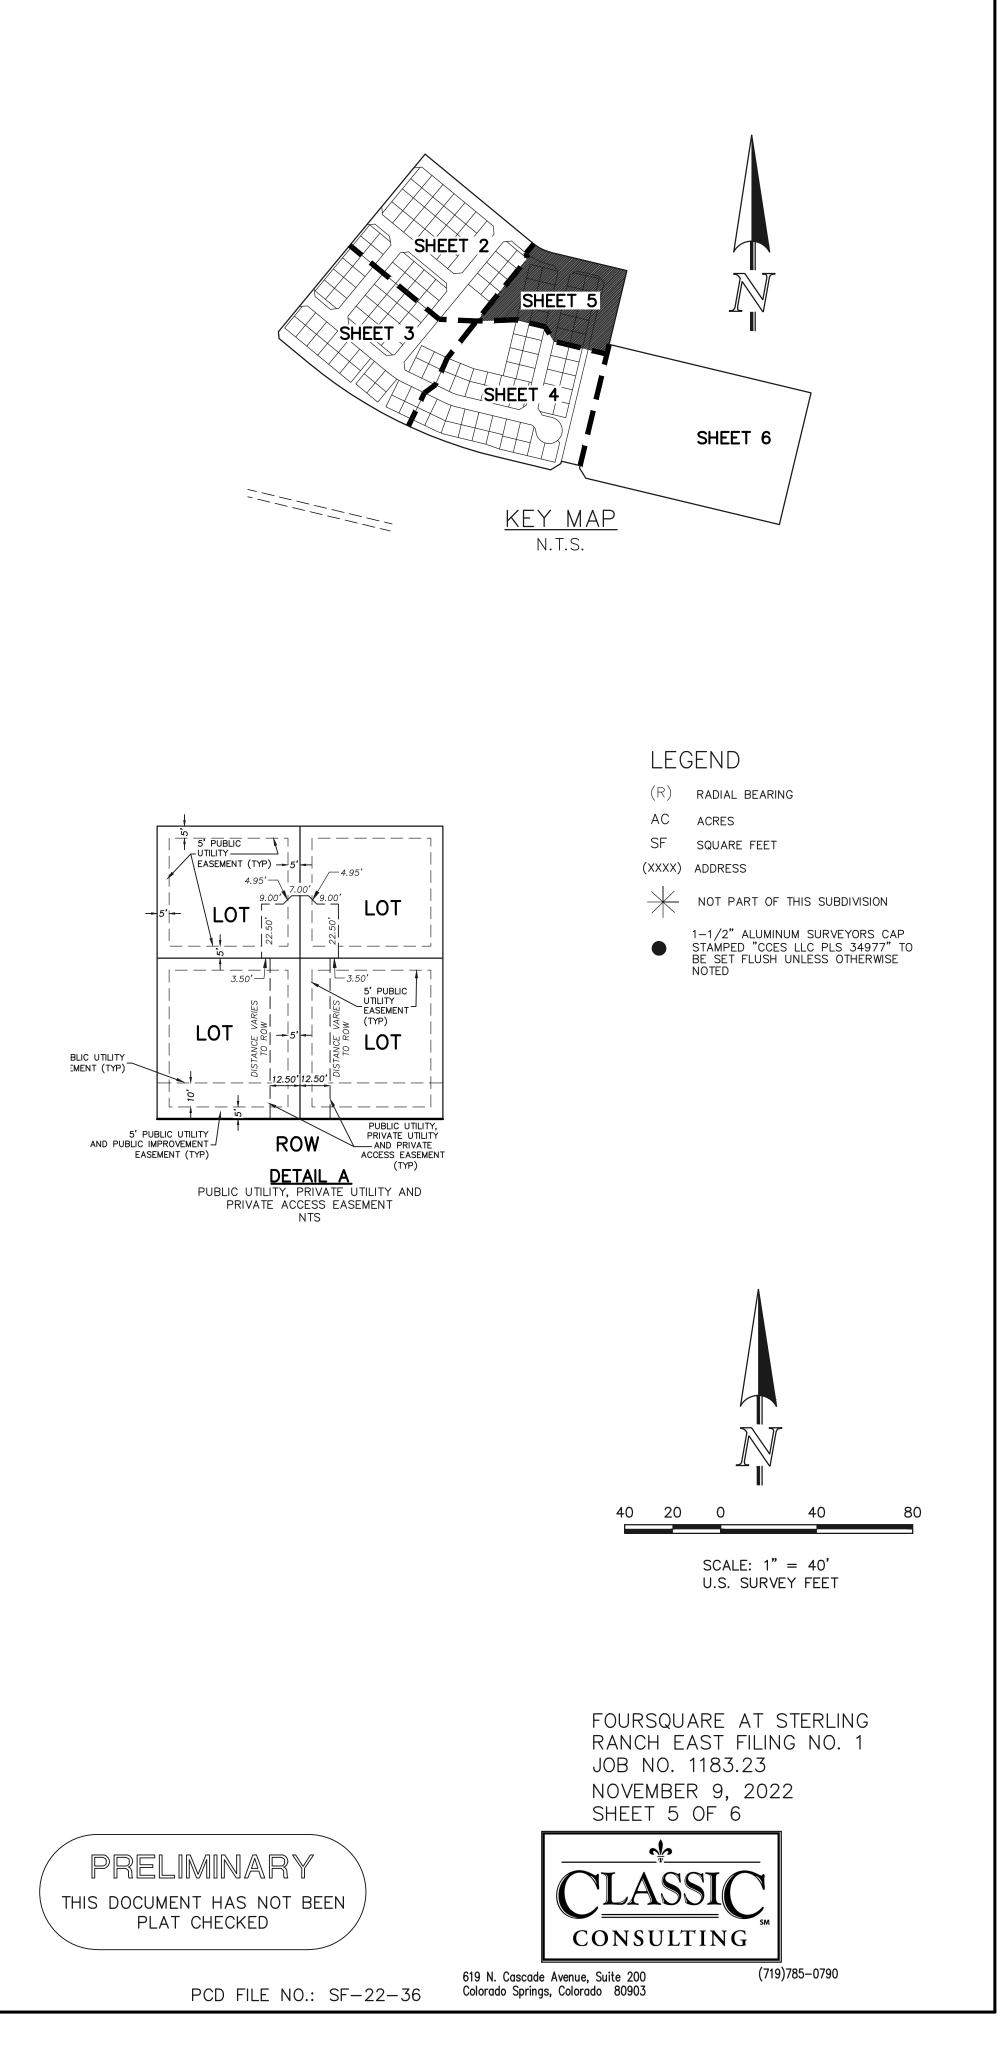

## GENERAL NOTES:

1. THE DATE OF PREPARATION IS NOVEMBER 9, 2022. 2. THE TRACT OF LAND HEREIN PLATTED LIES WITHIN SECTIONS 33 AND 34, TOWNSHIP 12 SOUTH, RANGE 65 WEST OF THE SIXTH PRINCIPAL MERIDIAN.

- MAINTENANCE BEING VESTED WITH THE INDIVIDUAL PROPERTY OWNERS.
- REPORT AND TRAFFIC STUDY IN FILE NO. PUD SP 227.
- 5. THE TOTAL NUMBER OF LOTS BEING PLATTED IS 158. THE TOTAL NUMBER OF TRACTS BEING PLATTED IS 9.
- BY INSTRUMENT RECORDED UNDER RECEPTION NO. 211023430 AND AS AMENDED.
- 211023432 AND AS AMENDED
- ENDANGERED SPECIES ACT.
- DESCRIPTION AND ARE SUBJECT TO CHANGE.
- **10. FLOODPLAIN STATEMENT:**
- COUNTY AS RECORDED UNDER RECEPTION NO.\_ IMPROVEMENTS AGREEMENT