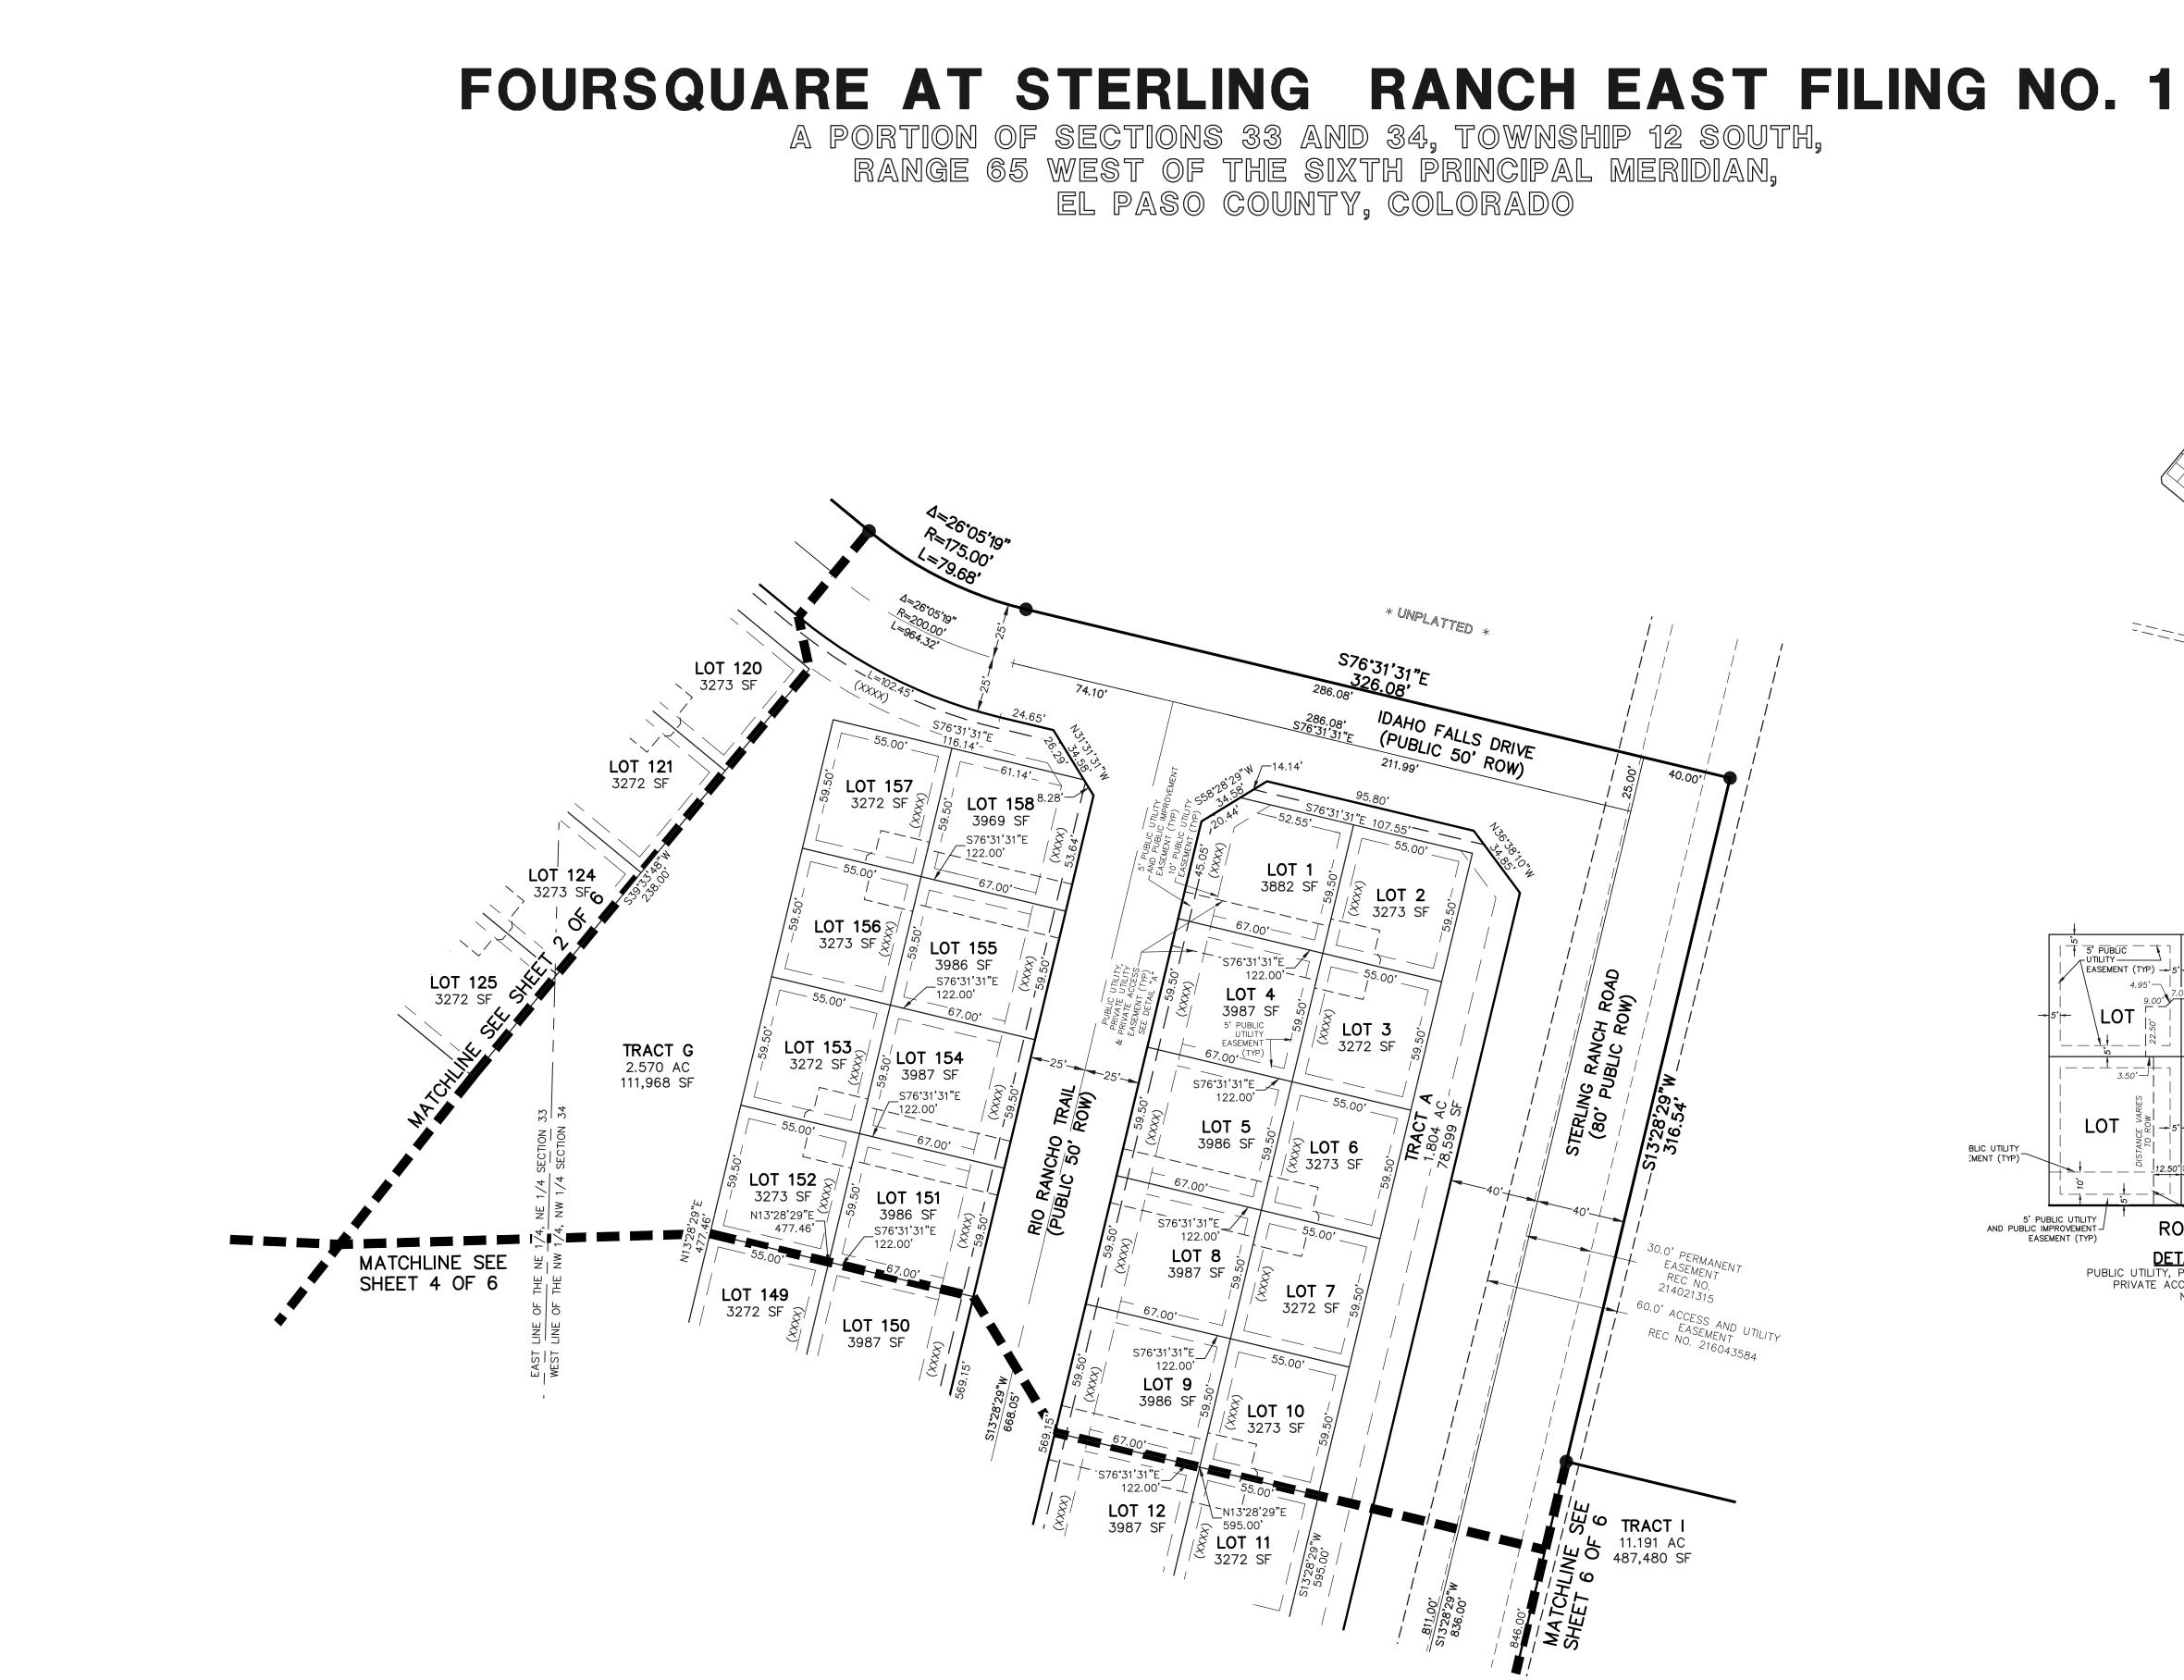

1 OF<br>COLORADO SPRINES, CO 80921 |                       |
|    | NO. REVISION DATE                                                     |                       |
|    | NO. NEVISION DATE OI ASSI                                             | $\frown$              |
|    |                                                                       |                       |
|    | CONSULTIN                                                             | G <sup>m</sup>        |
|    | 619 N. Cascade Avenue, Suite 200                                      | <br>(719)785–0790     |

619 N. Cascade Avenue, Suite 200 Colorado Springs, Colorado 80903

PCD FILE NO.: SF-22-36

of depicting trails; add the at identifies the trails in the and, adjacent to lots; Tract he only trail tract (repeat)





















# v2\_Final Plat Drawings.pdf Markup Summary 4-24-2023

| CDurham (2)