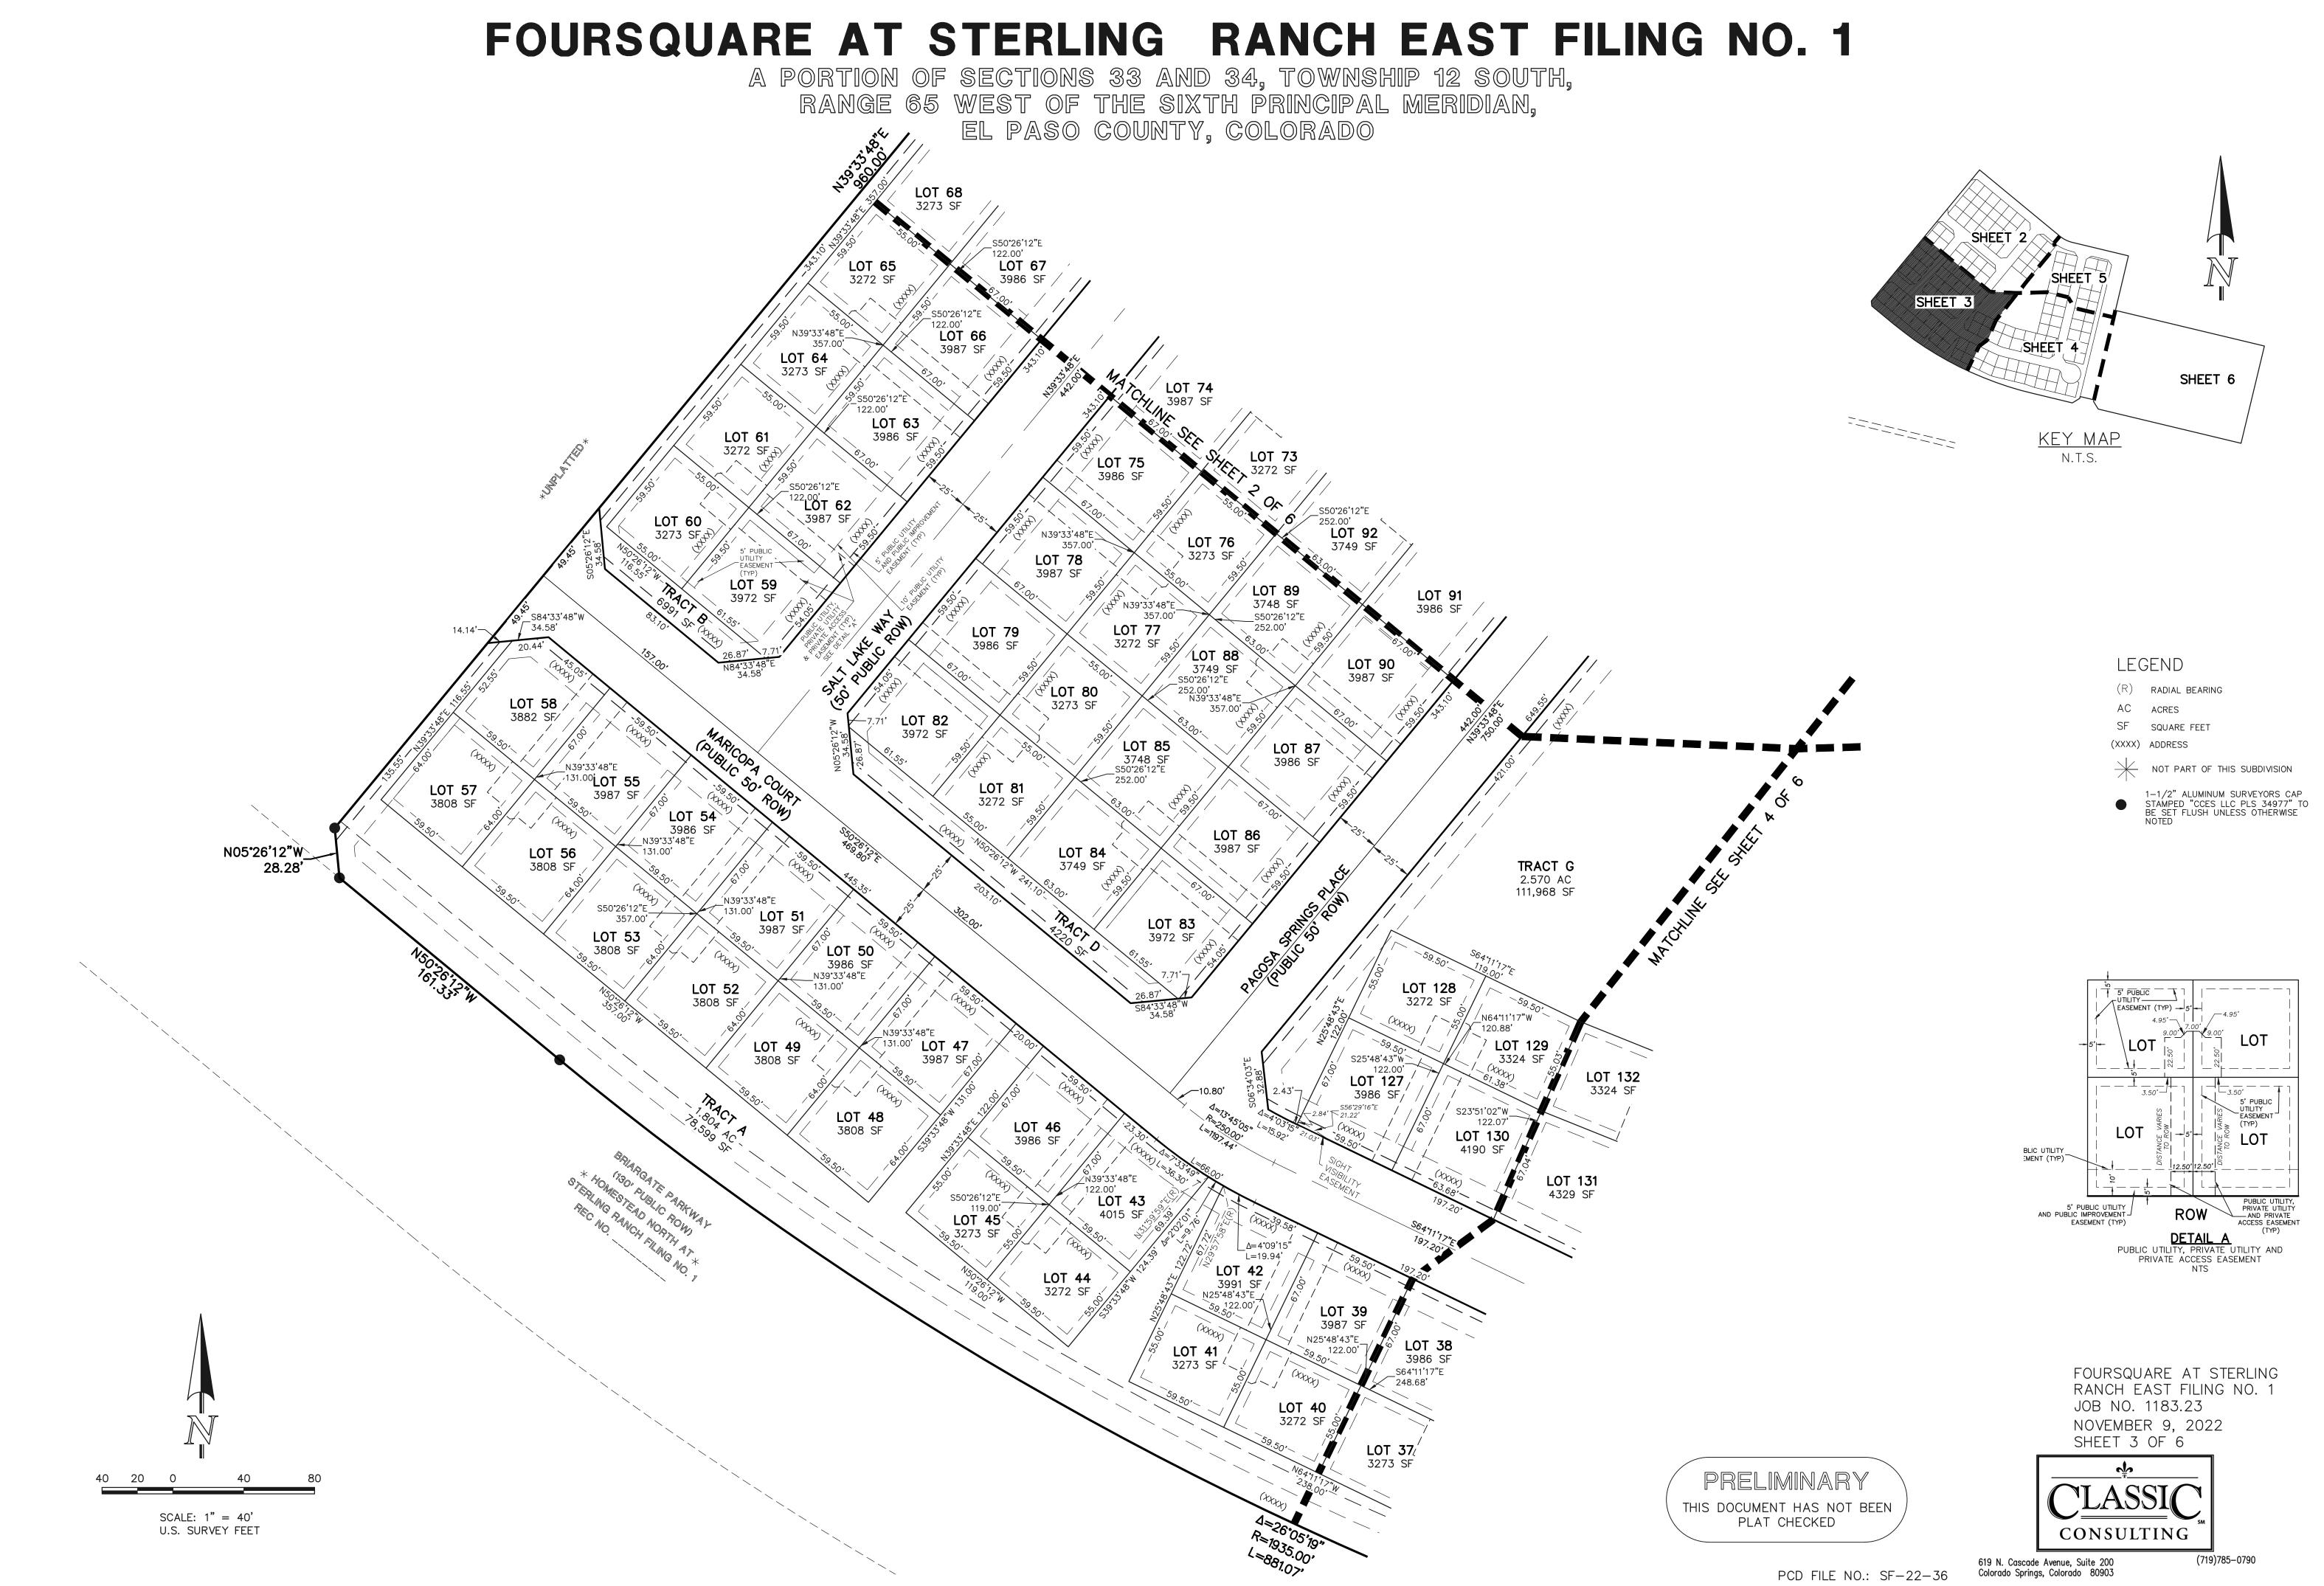

# FOURSQUARE AT STERLING RANCH EAST FILING NO. 1

| <b>BE IT KNOWN BY THESE PRESENTS:</b><br>THAT CLASSIC SRJ LAND, LLC, A COLORADO LIMITED LIABILITY COMPANY BEING THE OWNER OF TH<br>FOLLOWING DESCRIBED TRACT OF LAND TO WIT:                                                                                                                                                                                                                                                                                                                                                                                                                                                                                                                                                                                                                                                                                                                                                                                                                                                                                                                                                                                                                                                                                                                                                                                                                                                                                                                                                                                                                                                                                                                                                                                              |
|---------------------------------------------------------------------------------------------------------------------------------------------------------------------------------------------------------------------------------------------------------------------------------------------------------------------------------------------------------------------------------------------------------------------------------------------------------------------------------------------------------------------------------------------------------------------------------------------------------------------------------------------------------------------------------------------------------------------------------------------------------------------------------------------------------------------------------------------------------------------------------------------------------------------------------------------------------------------------------------------------------------------------------------------------------------------------------------------------------------------------------------------------------------------------------------------------------------------------------------------------------------------------------------------------------------------------------------------------------------------------------------------------------------------------------------------------------------------------------------------------------------------------------------------------------------------------------------------------------------------------------------------------------------------------------------------------------------------------------------------------------------------------|
| <b>LEGAL DESCRIPTION:</b><br>A PARCEL OF LAND BEING A PORTION OF SECTIONS 33 AND 34, TOWNSHIP 12 SOUTH, RANGE 65<br>WEST OF THE SIXTH PRINCIPAL MERIDIAN, EL PASO COUNTY, COLORADO, BEING MORE<br>PARTICULARLY DESCRIBED AS FOLLOWS:                                                                                                                                                                                                                                                                                                                                                                                                                                                                                                                                                                                                                                                                                                                                                                                                                                                                                                                                                                                                                                                                                                                                                                                                                                                                                                                                                                                                                                                                                                                                      |
| BASIS OF BEARINGS:<br>THE SOUTH LINE OF THE SOUTHEAST QUARTER OF THE NORTHEAST<br>QUARTER OF SECTION 28, TOWNSHIP 12 SOUTH, RANGE 65 WEST OF THE<br>SIXTH PRINCIPAL MERIDIAN, BEING MONUMENTED AT THE WEST END WHICH<br>IS THE CENTER-EAST ONE-SIXTEENTH CORNER OF SAID SECTION 28, BY<br>A 3-1/4" ALUMINUM SURVEYORS CAP STAMPED "ESI PLS 10376, 2006"<br>AND AT THE EAST END, WHICH IS A 30' WITNESS CORNER TO THE EAST<br>OF THE EAST QUARTER CORNER OF SAID SECTION 28, BY A 3-1/4"<br>ALUMINUM SURVEYORS CAP STAMPED "ESI 10376, 2006", IS ASSUMED TO<br>BEAR N89'08'28"E, A DISTANCE OF 1356.68 FEET.                                                                                                                                                                                                                                                                                                                                                                                                                                                                                                                                                                                                                                                                                                                                                                                                                                                                                                                                                                                                                                                                                                                                                               |
| COMMENCING AT THE CENTER-EAST ONE-SIXTEENTH CORNER OF SECTION 28, TOWNSHIP 12<br>SOUTH, RANGE 65 WEST OF THE SIXTH PRINCIPAL MERIDIAN EL PASO COUNTY, COLORADO, SAID<br>POINT BEING THE SOUTHWESTERLY CORNER OF RETREAT AT TIMBERRIDGE FILING NO. 1 RECORDED<br>UNDER RECEPTION NO. 220714653 RECORDS OF EL PASO COUNTY, COLORADO;                                                                                                                                                                                                                                                                                                                                                                                                                                                                                                                                                                                                                                                                                                                                                                                                                                                                                                                                                                                                                                                                                                                                                                                                                                                                                                                                                                                                                                        |
| THENCE S19°38'14"E, A DISTANCE OF 3075.46 FEET TO THE POINT OF BEGINNING;                                                                                                                                                                                                                                                                                                                                                                                                                                                                                                                                                                                                                                                                                                                                                                                                                                                                                                                                                                                                                                                                                                                                                                                                                                                                                                                                                                                                                                                                                                                                                                                                                                                                                                 |
| THENCE S50°26'12"E, A DISTANCE OF 587.17 FEET TO A POINT OF CURVE;<br>THENCE ON A CURVE TO THE LEFT, HAVING A DELTA OF 26°05'19", A RADIUS OF 175.00 FEET,<br>AND A DISTANCE OF 79.68 FEET TO A POINT OF TANGENT;<br>THENCE S76°31'31"E, A DISTANCE OF 326.08 FEET;<br>THENCE S13°28'29"W, A DISTANCE OF 316.54 FEET;<br>THENCE S13°28'29"W, A DISTANCE OF 864.70 FEET;<br>THENCE S13°28'29"W, A DISTANCE OF 564.46 FEET;<br>THENCE N76°31'31"W, A DISTANCE OF 829.70 FEET;<br>THENCE N31°31'31"W, A DISTANCE OF 49.50 FEET;<br>THENCE N13°28'29"E, A DISTANCE OF 10.00 FEET;<br>THENCE N76°31'31"W, A DISTANCE OF 80.00 FEET;<br>THENCE S13°28'29"W, A DISTANCE OF 80.00 FEET;<br>THENCE S13°28'29"W, A DISTANCE OF 49.50 FEET;<br>THENCE N76°31'31"W, A DISTANCE OF 10.00 FEET;<br>THENCE N76°31'31"W, A DISTANCE OF 49.50 FEET;<br>THENCE S13°28'29"W, A DISTANCE OF 49.50 FEET;<br>THENCE N76°31'31"W, A DISTANCE OF 49.50 FEET;<br>THENCE S13°28'29"W, A DISTANCE OF 49.50 FEET;<br>THENCE N76°31'31"W, A DISTANCE OF 232.56 FEET TO A POINT OF CURVE; |
| THENCE ON A CURVE TO THE RIGHT, HAVING A DELTA OF 26°05'19", A RADIUS OF 1,935.00 FEET,<br>AND A DISTANCE OF 881.07 FEET TO A POINT OF TANGENT;<br>THENCE N50°26'12"W, A DISTANCE OF 161.33 FEET;<br>THENCE N05°26'12"W, A DISTANCE OF 28.28 FEET;                                                                                                                                                                                                                                                                                                                                                                                                                                                                                                                                                                                                                                                                                                                                                                                                                                                                                                                                                                                                                                                                                                                                                                                                                                                                                                                                                                                                                                                                                                                        |
| THENCE N39'33'48"E, A DISTANCE OF 960.00 FEET TO THE POINT OF BEGINNING.                                                                                                                                                                                                                                                                                                                                                                                                                                                                                                                                                                                                                                                                                                                                                                                                                                                                                                                                                                                                                                                                                                                                                                                                                                                                                                                                                                                                                                                                                                                                                                                                                                                                                                  |
| CONTAINING A CALCULATED AREA OF 36.647 ACRES (1,596,330 SF).                                                                                                                                                                                                                                                                                                                                                                                                                                                                                                                                                                                                                                                                                                                                                                                                                                                                                                                                                                                                                                                                                                                                                                                                                                                                                                                                                                                                                                                                                                                                                                                                                                                                                                              |
| ACCEPTANCE CERTIFICATE FOR TRACTS<br>THE DEDICATION OF TRACTS A, B, C, D, E, F, G AND H WITH USE STATED IN THE<br>TRACT TABLE, IS HEREBY ACCEPTED FOR OWNERSHIP AND MAINTENANCE BY STERLING<br>RANCH METROPOLITAN DISTRICT NO. 3.                                                                                                                                                                                                                                                                                                                                                                                                                                                                                                                                                                                                                                                                                                                                                                                                                                                                                                                                                                                                                                                                                                                                                                                                                                                                                                                                                                                                                                                                                                                                         |
| BY:                                                                                                                                                                                                                                                                                                                                                                                                                                                                                                                                                                                                                                                                                                                                                                                                                                                                                                                                                                                                                                                                                                                                                                                                                                                                                                                                                                                                                                                                                                                                                                                                                                                                                                                                                                       |
| AS:                                                                                                                                                                                                                                                                                                                                                                                                                                                                                                                                                                                                                                                                                                                                                                                                                                                                                                                                                                                                                                                                                                                                                                                                                                                                                                                                                                                                                                                                                                                                                                                                                                                                                                                                                                       |
| OF STERLING RANCH METROPOLITAN DISTRICT NO. 3.<br>STATE OF COLORADO )<br>) ss                                                                                                                                                                                                                                                                                                                                                                                                                                                                                                                                                                                                                                                                                                                                                                                                                                                                                                                                                                                                                                                                                                                                                                                                                                                                                                                                                                                                                                                                                                                                                                                                                                                                                             |
| COUNTY OF EL PASO ) THE FOREGOING INSTRUMENT WAS ACKNOWLEDGED BEFORE ME THIS DAY                                                                                                                                                                                                                                                                                                                                                                                                                                                                                                                                                                                                                                                                                                                                                                                                                                                                                                                                                                                                                                                                                                                                                                                                                                                                                                                                                                                                                                                                                                                                                                                                                                                                                          |
| OF, 20, A.D. BY, AS, AS, AS, OF STERLING RANCH METROPOLITAN DISTRICT NO. 3.                                                                                                                                                                                                                                                                                                                                                                                                                                                                                                                                                                                                                                                                                                                                                                                                                                                                                                                                                                                                                                                                                                                                                                                                                                                                                                                                                                                                                                                                                                                                                                                                                                                                                               |
| WITNESS MY HAND AND OFFICIAL SEAL.<br>MY COMMISSION EXPIRES:                                                                                                                                                                                                                                                                                                                                                                                                                                                                                                                                                                                                                                                                                                                                                                                                                                                                                                                                                                                                                                                                                                                                                                                                                                                                                                                                                                                                                                                                                                                                                                                                                                                                                                              |
| NOTARY PUBLIC                                                                                                                                                                                                                                                                                                                                                                                                                                                                                                                                                                                                                                                                                                                                                                                                                                                                                                                                                                                                                                                                                                                                                                                                                                                                                                                                                                                                                                                                                                                                                                                                                                                                                                                                                             |
| ACCEPTANCE CERTIFICATE FOR TRACTS<br>THE DEDICATION OF TRACT I WITH USE STATED IN THE TRACT TABLE, IS HEREBY<br>ACCEPTED FOR MAINTENANCE BY STERLING RANCH METROPOLITAN DISTRICT NO. 3.                                                                                                                                                                                                                                                                                                                                                                                                                                                                                                                                                                                                                                                                                                                                                                                                                                                                                                                                                                                                                                                                                                                                                                                                                                                                                                                                                                                                                                                                                                                                                                                   |
| BY:                                                                                                                                                                                                                                                                                                                                                                                                                                                                                                                                                                                                                                                                                                                                                                                                                                                                                                                                                                                                                                                                                                                                                                                                                                                                                                                                                                                                                                                                                                                                                                                                                                                                                                                                                                       |
| AS:                                                                                                                                                                                                                                                                                                                                                                                                                                                                                                                                                                                                                                                                                                                                                                                                                                                                                                                                                                                                                                                                                                                                                                                                                                                                                                                                                                                                                                                                                                                                                                                                                                                                                                                                                                       |
| OF EL PASO COUNTY<br>STATE OF COLORADO )<br>)ss                                                                                                                                                                                                                                                                                                                                                                                                                                                                                                                                                                                                                                                                                                                                                                                                                                                                                                                                                                                                                                                                                                                                                                                                                                                                                                                                                                                                                                                                                                                                                                                                                                                                                                                           |
| COUNTY OF EL PASO )                                                                                                                                                                                                                                                                                                                                                                                                                                                                                                                                                                                                                                                                                                                                                                                                                                                                                                                                                                                                                                                                                                                                                                                                                                                                                                                                                                                                                                                                                                                                                                                                                                                                                                                                                       |
| THE FOREGOING INSTRUMENT WAS ACKNOWLEDGED BEFORE ME THIS DAY         OF, 20, A.D. BY, AS        , OF STERLING RANCH METROPOLITAN DISTRICT NO. 3.                                                                                                                                                                                                                                                                                                                                                                                                                                                                                                                                                                                                                                                                                                                                                                                                                                                                                                                                                                                                                                                                                                                                                                                                                                                                                                                                                                                                                                                                                                                                                                                                                          |
| WITNESS MY HAND AND OFFICIAL SEAL.<br>MY COMMISSION EXPIRES:                                                                                                                                                                                                                                                                                                                                                                                                                                                                                                                                                                                                                                                                                                                                                                                                                                                                                                                                                                                                                                                                                                                                                                                                                                                                                                                                                                                                                                                                                                                                                                                                                                                                                                              |
| NOTARY PUBLIC                                                                                                                                                                                                                                                                                                                                                                                                                                                                                                                                                                                                                                                                                                                                                                                                                                                                                                                                                                                                                                                                                                                                                                                                                                                                                                                                                                                                                                                                                                                                                                                                                                                                                                                                                             |
|                                                                                                                                                                                                                                                                                                                                                                                                                                                                                                                                                                                                                                                                                                                                                                                                                                                                                                                                                                                                                                                                                                                                                                                                                                                                                                                                                                                                                                                                                                                                                                                                                                                                                                                                                                           |
|                                                                                                                                                                                                                                                                                                                                                                                                                                                                                                                                                                                                                                                                                                                                                                                                                                                                                                                                                                                                                                                                                                                                                                                                                                                                                                                                                                                                                                                                                                                                                                                                                                                                                                                                                                           |
|                                                                                                                                                                                                                                                                                                                                                                                                                                                                                                                                                                                                                                                                                                                                                                                                                                                                                                                                                                                                                                                                                                                                                                                                                                                                                                                                                                                                                                                                                                                                                                                                                                                                                                                                                                           |
|                                                                                                                                                                                                                                                                                                                                                                                                                                                                                                                                                                                                                                                                                                                                                                                                                                                                                                                                                                                                                                                                                                                                                                                                                                                                                                                                                                                                                                                                                                                                                                                                                                                                                                                                                                           |

## GENERAL NOTES:

1. THE DATE OF PREPARATION IS NOVEMBER 9, 2022. 2. THE TRACT OF LAND HEREIN PLATTED LIES WITHIN SECTIONS 33 AND 34, TOWNSHIP 12 SOUTH, RANGE 65 WEST OF THE SIXTH PRINCIPAL MERIDIAN.

- MAINTENANCE BEING VESTED WITH THE INDIVIDUAL PROPERTY OWNERS.
- REPORT AND TRAFFIC STUDY IN FILE NO. PUD SP 227.
- 5. THE TOTAL NUMBER OF LOTS BEING PLATTED IS 158. THE TOTAL NUMBER OF TRACTS BEING PLATTED IS 9.
- BY INSTRUMENT RECORDED UNDER RECEPTION NO. 211023430 AND AS AMENDED.
- 211023432 AND AS AMENDED
- ENDANGERED SPECIES ACT.
- DESCRIPTION AND ARE SUBJECT TO CHANGE.
- **10. FLOODPLAIN STATEMENT:**
- COUNTY AS RECORDED UNDER RECEPTION NO.\_ IMPROVEMENTS AGREEMENT

Please add this note carried over from comments)

| SUMMARY 1 | TABLE: |
|-----------|--------|
|-----------|--------|

| LOTS                                                                                                                                 | SQUARE FEET | PERCENTAGE | OWNER                          | MAINTENANCE                    |
|--------------------------------------------------------------------------------------------------------------------------------------|-------------|------------|--------------------------------|--------------------------------|
| TRACTS A, B, C, D, E, F, G & H<br>(LANDSCAPE, PARK, UTILITIES, PUBLIC<br>IMPROVEMENTS, UTILITIES, STORMWATER<br>MAIL KIOSK, FENCING) | 225,010     | 14.10%     | METROPOLITAN<br>DISTRICT NO. 3 | METROPOLITAN<br>DISTRICT NO. 3 |
| TRACT I (LANDSCAPE, PARK, TRAIL<br>OPEN SPACE, UTILITIES, DRAINAGEWAY)                                                               | 487,480     | 30.54%     |                                | METROPOLITAN<br>DISTRICT       |
| LOTS (158 TOTAL)                                                                                                                     | 591,599     | 37.06%     | INDIVIDUAL LO                  | DT OWNERS                      |
| R.O.W.                                                                                                                               | 292,241     | 18.30%     | COUNTY                         | COUNTY                         |
| TOTAL                                                                                                                                | 1,596,330   | 100.00%    |                                |                                |