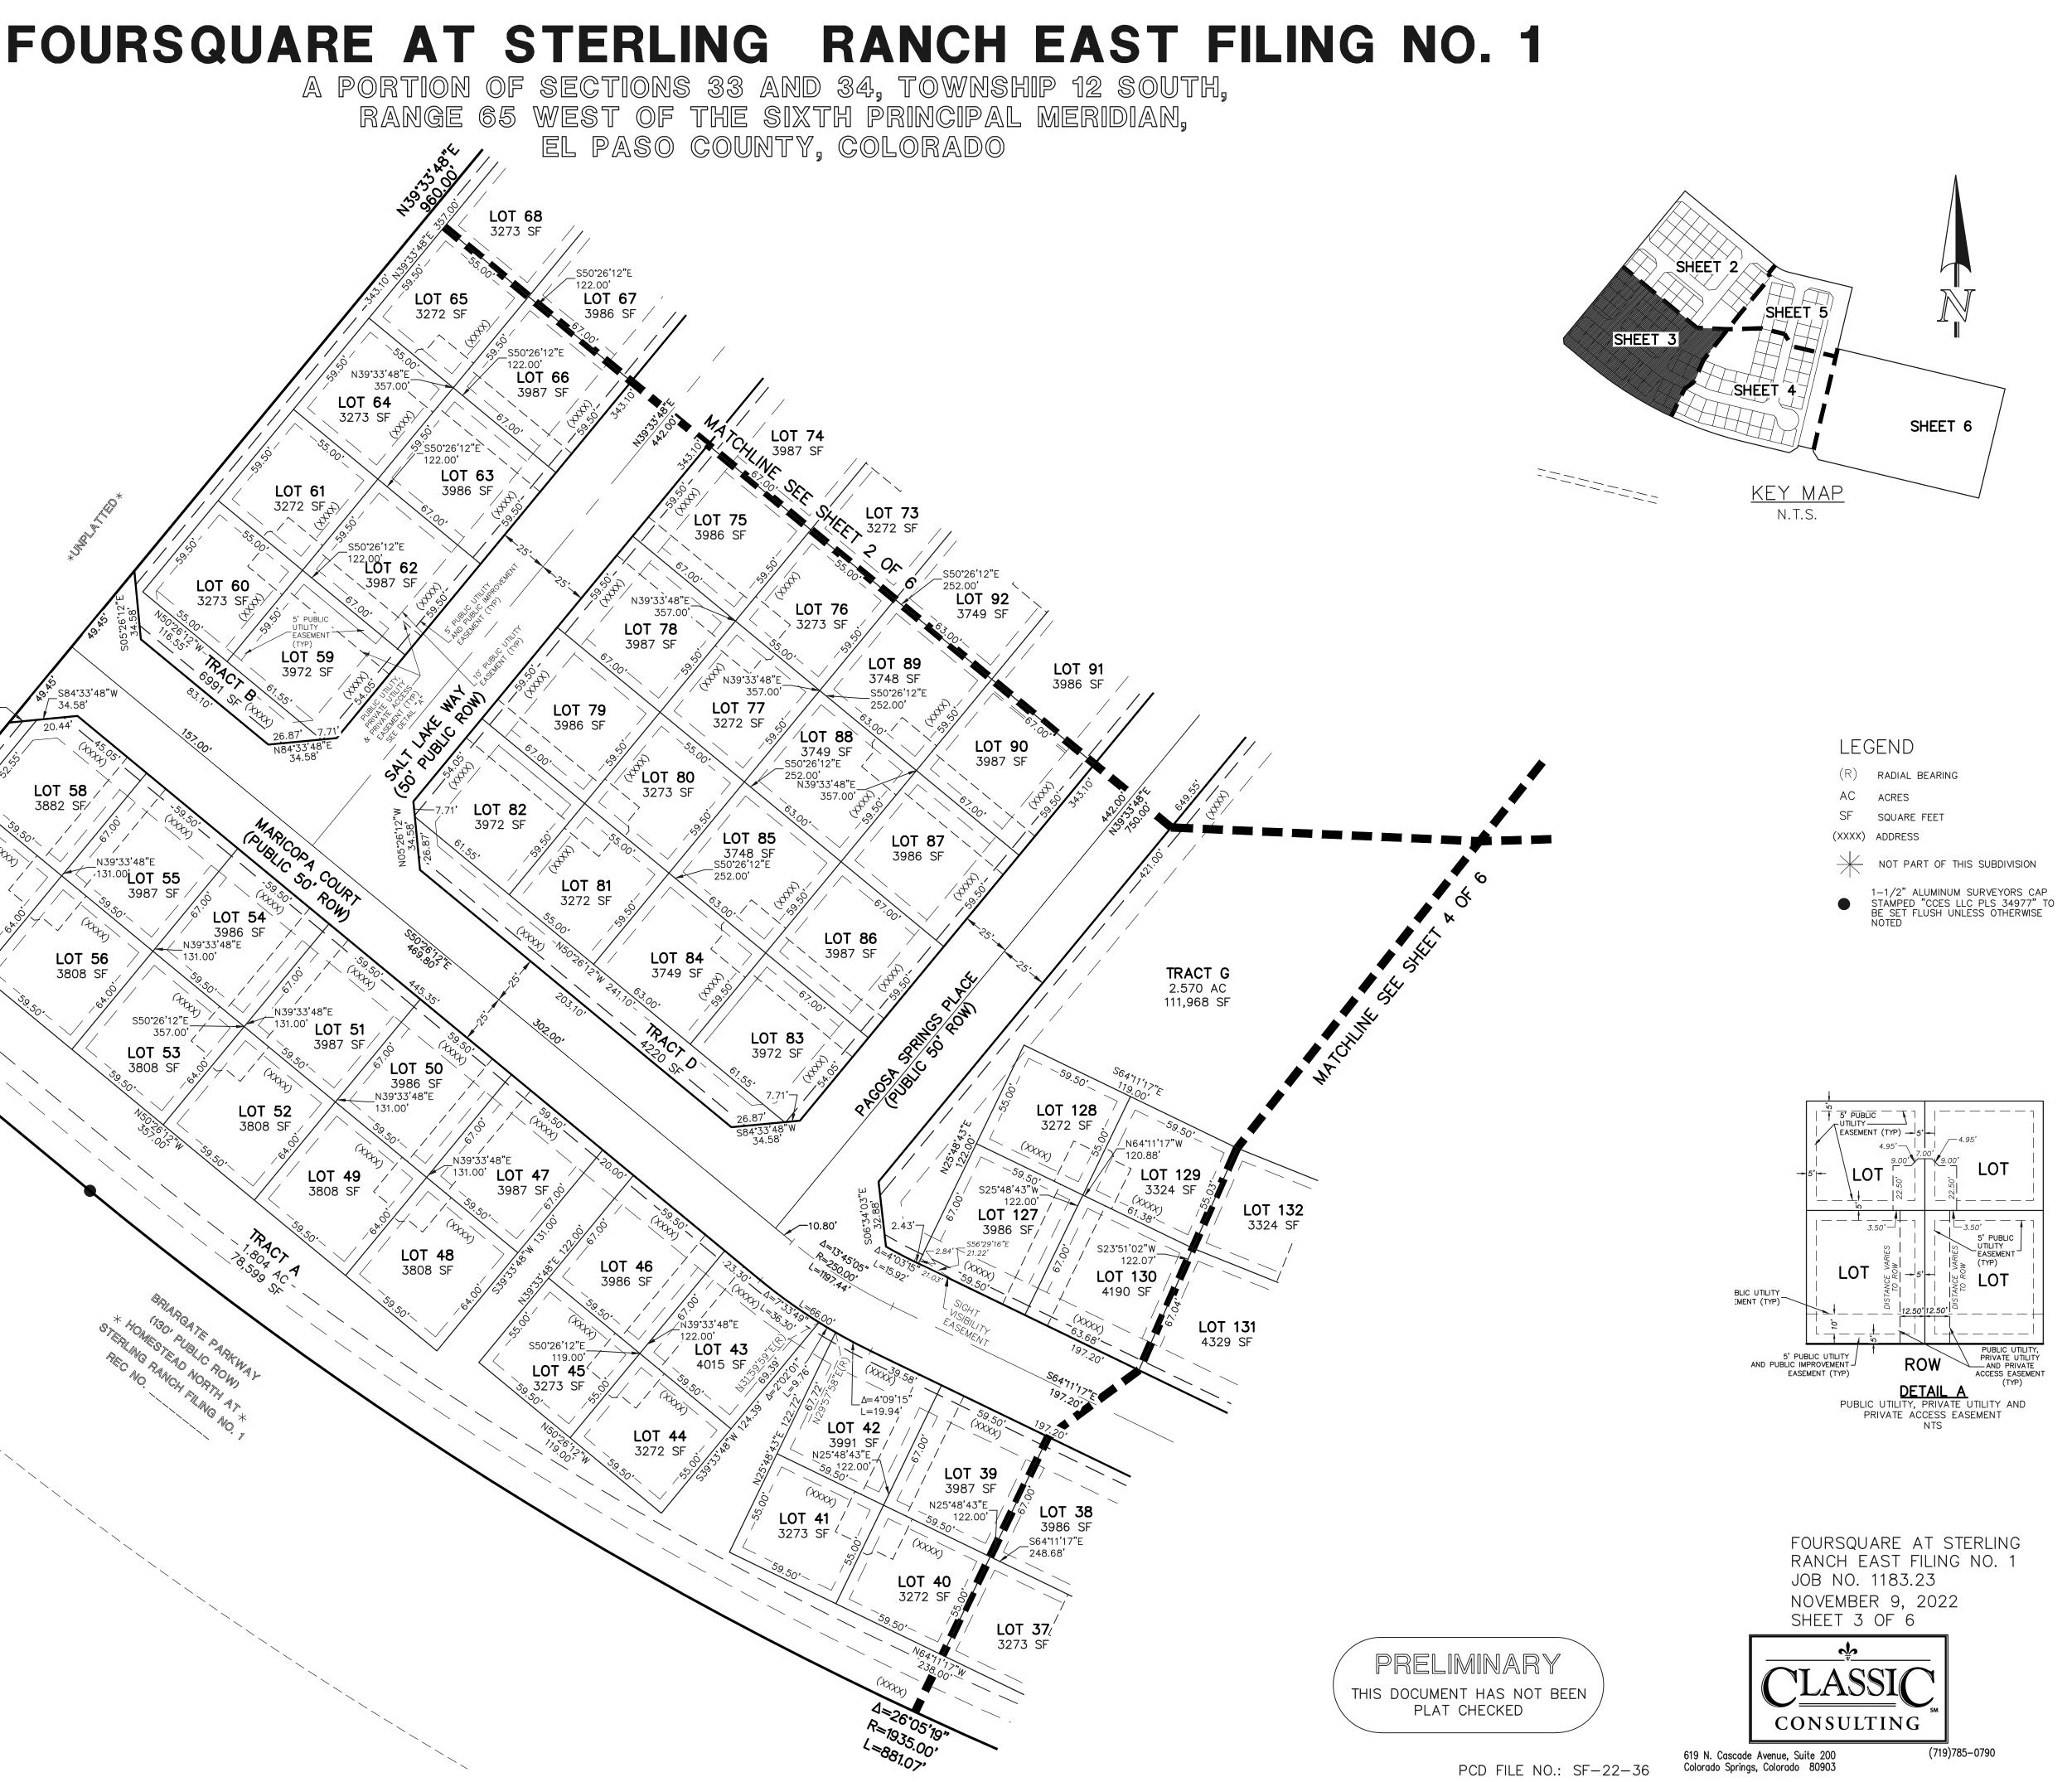

# FOURSQUARE AT STERLING RANCH EAST FILING NO. 1

| <b>BE IT KNOWN BY THESE PRESENTS:</b><br>THAT CLASSIC SRJ LAND, LLC, A COLORADO LIMITED LIABILITY COMPANY BEING THE OWNER OF TH<br>FOLLOWING DESCRIBED TRACT OF LAND TO WIT:                                                                                                                                                                                                                                                                                                                                                                                                                                                                                                                                                                                                                                                                                                                                                                                                                                                                                                                                                                                                                                                                                                                                                                                                                                                                                                                                                                                                                                                                                                                                                                                              |
|---------------------------------------------------------------------------------------------------------------------------------------------------------------------------------------------------------------------------------------------------------------------------------------------------------------------------------------------------------------------------------------------------------------------------------------------------------------------------------------------------------------------------------------------------------------------------------------------------------------------------------------------------------------------------------------------------------------------------------------------------------------------------------------------------------------------------------------------------------------------------------------------------------------------------------------------------------------------------------------------------------------------------------------------------------------------------------------------------------------------------------------------------------------------------------------------------------------------------------------------------------------------------------------------------------------------------------------------------------------------------------------------------------------------------------------------------------------------------------------------------------------------------------------------------------------------------------------------------------------------------------------------------------------------------------------------------------------------------------------------------------------------------|
| <b>LEGAL DESCRIPTION:</b><br>A PARCEL OF LAND BEING A PORTION OF SECTIONS 33 AND 34, TOWNSHIP 12 SOUTH, RANGE 65<br>WEST OF THE SIXTH PRINCIPAL MERIDIAN, EL PASO COUNTY, COLORADO, BEING MORE<br>PARTICULARLY DESCRIBED AS FOLLOWS:                                                                                                                                                                                                                                                                                                                                                                                                                                                                                                                                                                                                                                                                                                                                                                                                                                                                                                                                                                                                                                                                                                                                                                                                                                                                                                                                                                                                                                                                                                                                      |
| BASIS OF BEARINGS:<br>THE SOUTH LINE OF THE SOUTHEAST QUARTER OF THE NORTHEAST<br>QUARTER OF SECTION 28, TOWNSHIP 12 SOUTH, RANGE 65 WEST OF THE<br>SIXTH PRINCIPAL MERIDIAN, BEING MONUMENTED AT THE WEST END WHICH<br>IS THE CENTER-EAST ONE-SIXTEENTH CORNER OF SAID SECTION 28, BY<br>A 3-1/4" ALUMINUM SURVEYORS CAP STAMPED "ESI PLS 10376, 2006"<br>AND AT THE EAST END, WHICH IS A 30' WITNESS CORNER TO THE EAST<br>OF THE EAST QUARTER CORNER OF SAID SECTION 28, BY A 3-1/4"<br>ALUMINUM SURVEYORS CAP STAMPED "ESI 10376, 2006", IS ASSUMED TO<br>BEAR N89'08'28"E, A DISTANCE OF 1356.68 FEET.                                                                                                                                                                                                                                                                                                                                                                                                                                                                                                                                                                                                                                                                                                                                                                                                                                                                                                                                                                                                                                                                                                                                                               |
| COMMENCING AT THE CENTER-EAST ONE-SIXTEENTH CORNER OF SECTION 28, TOWNSHIP 12<br>SOUTH, RANGE 65 WEST OF THE SIXTH PRINCIPAL MERIDIAN EL PASO COUNTY, COLORADO, SAID<br>POINT BEING THE SOUTHWESTERLY CORNER OF RETREAT AT TIMBERRIDGE FILING NO. 1 RECORDED<br>UNDER RECEPTION NO. 220714653 RECORDS OF EL PASO COUNTY, COLORADO;                                                                                                                                                                                                                                                                                                                                                                                                                                                                                                                                                                                                                                                                                                                                                                                                                                                                                                                                                                                                                                                                                                                                                                                                                                                                                                                                                                                                                                        |
| THENCE S19°38'14"E, A DISTANCE OF 3075.46 FEET TO THE POINT OF BEGINNING;                                                                                                                                                                                                                                                                                                                                                                                                                                                                                                                                                                                                                                                                                                                                                                                                                                                                                                                                                                                                                                                                                                                                                                                                                                                                                                                                                                                                                                                                                                                                                                                                                                                                                                 |
| THENCE S50°26'12"E, A DISTANCE OF 587.17 FEET TO A POINT OF CURVE;<br>THENCE ON A CURVE TO THE LEFT, HAVING A DELTA OF 26°05'19", A RADIUS OF 175.00 FEET,<br>AND A DISTANCE OF 79.68 FEET TO A POINT OF TANGENT;<br>THENCE S76°31'31"E, A DISTANCE OF 326.08 FEET;<br>THENCE S13°28'29"W, A DISTANCE OF 316.54 FEET;<br>THENCE S13°28'29"W, A DISTANCE OF 864.70 FEET;<br>THENCE S13°28'29"W, A DISTANCE OF 564.46 FEET;<br>THENCE N76°31'31"W, A DISTANCE OF 829.70 FEET;<br>THENCE N31°31'31"W, A DISTANCE OF 49.50 FEET;<br>THENCE N13°28'29"E, A DISTANCE OF 10.00 FEET;<br>THENCE N76°31'31"W, A DISTANCE OF 80.00 FEET;<br>THENCE S13°28'29"W, A DISTANCE OF 80.00 FEET;<br>THENCE S13°28'29"W, A DISTANCE OF 49.50 FEET;<br>THENCE N76°31'31"W, A DISTANCE OF 10.00 FEET;<br>THENCE N76°31'31"W, A DISTANCE OF 49.50 FEET;<br>THENCE S13°28'29"W, A DISTANCE OF 49.50 FEET;<br>THENCE N76°31'31"W, A DISTANCE OF 49.50 FEET;<br>THENCE S13°28'29"W, A DISTANCE OF 49.50 FEET;<br>THENCE N76°31'31"W, A DISTANCE OF 232.56 FEET TO A POINT OF CURVE; |
| THENCE ON A CURVE TO THE RIGHT, HAVING A DELTA OF 26°05'19", A RADIUS OF 1,935.00 FEET,<br>AND A DISTANCE OF 881.07 FEET TO A POINT OF TANGENT;<br>THENCE N50°26'12"W, A DISTANCE OF 161.33 FEET;<br>THENCE N05°26'12"W, A DISTANCE OF 28.28 FEET;                                                                                                                                                                                                                                                                                                                                                                                                                                                                                                                                                                                                                                                                                                                                                                                                                                                                                                                                                                                                                                                                                                                                                                                                                                                                                                                                                                                                                                                                                                                        |
| THENCE N39'33'48"E, A DISTANCE OF 960.00 FEET TO THE POINT OF BEGINNING.                                                                                                                                                                                                                                                                                                                                                                                                                                                                                                                                                                                                                                                                                                                                                                                                                                                                                                                                                                                                                                                                                                                                                                                                                                                                                                                                                                                                                                                                                                                                                                                                                                                                                                  |
| CONTAINING A CALCULATED AREA OF 36.647 ACRES (1,596,330 SF).                                                                                                                                                                                                                                                                                                                                                                                                                                                                                                                                                                                                                                                                                                                                                                                                                                                                                                                                                                                                                                                                                                                                                                                                                                                                                                                                                                                                                                                                                                                                                                                                                                                                                                              |
| ACCEPTANCE CERTIFICATE FOR TRACTS<br>THE DEDICATION OF TRACTS A, B, C, D, E, F, G AND H WITH USE STATED IN THE<br>TRACT TABLE, IS HEREBY ACCEPTED FOR OWNERSHIP AND MAINTENANCE BY STERLING<br>RANCH METROPOLITAN DISTRICT NO. 3.                                                                                                                                                                                                                                                                                                                                                                                                                                                                                                                                                                                                                                                                                                                                                                                                                                                                                                                                                                                                                                                                                                                                                                                                                                                                                                                                                                                                                                                                                                                                         |
| BY:                                                                                                                                                                                                                                                                                                                                                                                                                                                                                                                                                                                                                                                                                                                                                                                                                                                                                                                                                                                                                                                                                                                                                                                                                                                                                                                                                                                                                                                                                                                                                                                                                                                                                                                                                                       |
| AS:                                                                                                                                                                                                                                                                                                                                                                                                                                                                                                                                                                                                                                                                                                                                                                                                                                                                                                                                                                                                                                                                                                                                                                                                                                                                                                                                                                                                                                                                                                                                                                                                                                                                                                                                                                       |
| OF STERLING RANCH METROPOLITAN DISTRICT NO. 3.<br>STATE OF COLORADO )<br>) ss                                                                                                                                                                                                                                                                                                                                                                                                                                                                                                                                                                                                                                                                                                                                                                                                                                                                                                                                                                                                                                                                                                                                                                                                                                                                                                                                                                                                                                                                                                                                                                                                                                                                                             |
| COUNTY OF EL PASO ) THE FOREGOING INSTRUMENT WAS ACKNOWLEDGED BEFORE ME THIS DAY                                                                                                                                                                                                                                                                                                                                                                                                                                                                                                                                                                                                                                                                                                                                                                                                                                                                                                                                                                                                                                                                                                                                                                                                                                                                                                                                                                                                                                                                                                                                                                                                                                                                                          |
| OF, 20, A.D. BY, AS, AS, AS, OF STERLING RANCH METROPOLITAN DISTRICT NO. 3.                                                                                                                                                                                                                                                                                                                                                                                                                                                                                                                                                                                                                                                                                                                                                                                                                                                                                                                                                                                                                                                                                                                                                                                                                                                                                                                                                                                                                                                                                                                                                                                                                                                                                               |
| WITNESS MY HAND AND OFFICIAL SEAL.<br>MY COMMISSION EXPIRES:                                                                                                                                                                                                                                                                                                                                                                                                                                                                                                                                                                                                                                                                                                                                                                                                                                                                                                                                                                                                                                                                                                                                                                                                                                                                                                                                                                                                                                                                                                                                                                                                                                                                                                              |
| NOTARY PUBLIC                                                                                                                                                                                                                                                                                                                                                                                                                                                                                                                                                                                                                                                                                                                                                                                                                                                                                                                                                                                                                                                                                                                                                                                                                                                                                                                                                                                                                                                                                                                                                                                                                                                                                                                                                             |
| ACCEPTANCE CERTIFICATE FOR TRACTS<br>THE DEDICATION OF TRACT I WITH USE STATED IN THE TRACT TABLE, IS HEREBY<br>ACCEPTED FOR MAINTENANCE BY STERLING RANCH METROPOLITAN DISTRICT NO. 3.                                                                                                                                                                                                                                                                                                                                                                                                                                                                                                                                                                                                                                                                                                                                                                                                                                                                                                                                                                                                                                                                                                                                                                                                                                                                                                                                                                                                                                                                                                                                                                                   |
| BY:                                                                                                                                                                                                                                                                                                                                                                                                                                                                                                                                                                                                                                                                                                                                                                                                                                                                                                                                                                                                                                                                                                                                                                                                                                                                                                                                                                                                                                                                                                                                                                                                                                                                                                                                                                       |
| AS:                                                                                                                                                                                                                                                                                                                                                                                                                                                                                                                                                                                                                                                                                                                                                                                                                                                                                                                                                                                                                                                                                                                                                                                                                                                                                                                                                                                                                                                                                                                                                                                                                                                                                                                                                                       |
| OF EL PASO COUNTY<br>STATE OF COLORADO )<br>)ss                                                                                                                                                                                                                                                                                                                                                                                                                                                                                                                                                                                                                                                                                                                                                                                                                                                                                                                                                                                                                                                                                                                                                                                                                                                                                                                                                                                                                                                                                                                                                                                                                                                                                                                           |
| COUNTY OF EL PASO )                                                                                                                                                                                                                                                                                                                                                                                                                                                                                                                                                                                                                                                                                                                                                                                                                                                                                                                                                                                                                                                                                                                                                                                                                                                                                                                                                                                                                                                                                                                                                                                                                                                                                                                                                       |
| THE FOREGOING INSTRUMENT WAS ACKNOWLEDGED BEFORE ME THIS DAY         OF, 20, A.D. BY, AS        , OF STERLING RANCH METROPOLITAN DISTRICT NO. 3.                                                                                                                                                                                                                                                                                                                                                                                                                                                                                                                                                                                                                                                                                                                                                                                                                                                                                                                                                                                                                                                                                                                                                                                                                                                                                                                                                                                                                                                                                                                                                                                                                          |
| WITNESS MY HAND AND OFFICIAL SEAL.<br>MY COMMISSION EXPIRES:                                                                                                                                                                                                                                                                                                                                                                                                                                                                                                                                                                                                                                                                                                                                                                                                                                                                                                                                                                                                                                                                                                                                                                                                                                                                                                                                                                                                                                                                                                                                                                                                                                                                                                              |
| NOTARY PUBLIC                                                                                                                                                                                                                                                                                                                                                                                                                                                                                                                                                                                                                                                                                                                                                                                                                                                                                                                                                                                                                                                                                                                                                                                                                                                                                                                                                                                                                                                                                                                                                                                                                                                                                                                                                             |
|                                                                                                                                                                                                                                                                                                                                                                                                                                                                                                                                                                                                                                                                                                                                                                                                                                                                                                                                                                                                                                                                                                                                                                                                                                                                                                                                                                                                                                                                                                                                                                                                                                                                                                                                                                           |
|                                                                                                                                                                                                                                                                                                                                                                                                                                                                                                                                                                                                                                                                                                                                                                                                                                                                                                                                                                                                                                                                                                                                                                                                                                                                                                                                                                                                                                                                                                                                                                                                                                                                                                                                                                           |
|                                                                                                                                                                                                                                                                                                                                                                                                                                                                                                                                                                                                                                                                                                                                                                                                                                                                                                                                                                                                                                                                                                                                                                                                                                                                                                                                                                                                                                                                                                                                                                                                                                                                                                                                                                           |
|                                                                                                                                                                                                                                                                                                                                                                                                                                                                                                                                                                                                                                                                                                                                                                                                                                                                                                                                                                                                                                                                                                                                                                                                                                                                                                                                                                                                                                                                                                                                                                                                                                                                                                                                                                           |

## GENERAL NOTES:

1. THE DATE OF PREPARATION IS NOVEMBER 9, 2022. 2. THE TRACT OF LAND HEREIN PLATTED LIES WITHIN SECTIONS 33 AND 34, TOWNSHIP 12 SOUTH, RANGE 65 WEST OF THE SIXTH PRINCIPAL MERIDIAN.

- MAINTENANCE BEING VESTED WITH THE INDIVIDUAL PROPERTY OWNERS.
- REPORT AND TRAFFIC STUDY IN FILE NO. PUD SP 227.
- 5. THE TOTAL NUMBER OF LOTS BEING PLATTED IS 158. THE TOTAL NUMBER OF TRACTS BEING PLATTED IS 9.
- BY INSTRUMENT RECORDED UNDER RECEPTION NO. 211023430 AND AS AMENDED.
- 211023432 AND AS AMENDED
- ENDANGERED SPECIES ACT.
- DESCRIPTION AND ARE SUBJECT TO CHANGE.
- **10. FLOODPLAIN STATEMENT:**
- COUNTY AS RECORDED UNDER RECEPTION NO.\_ IMPROVEMENTS AGREEMENT

Please add this note carried over from comments)

| SUMMARY 1 | TABLE: |
|-----------|--------|
|-----------|--------|

| LOTS                                                                                                                                 | SQUARE FEET | PERCENTAGE | OWNER                          | MAINTENANCE                    |
|--------------------------------------------------------------------------------------------------------------------------------------|-------------|------------|--------------------------------|--------------------------------|
| TRACTS A, B, C, D, E, F, G & H<br>(LANDSCAPE, PARK, UTILITIES, PUBLIC<br>IMPROVEMENTS, UTILITIES, STORMWATER<br>MAIL KIOSK, FENCING) | 225,010     | 14.10%     | METROPOLITAN<br>DISTRICT NO. 3 | METROPOLITAN<br>DISTRICT NO. 3 |
| TRACT I (LANDSCAPE, PARK, TRAIL<br>OPEN SPACE, UTILITIES, DRAINAGEWAY)                                                               | 487,480     | 30.54%     |                                | METROPOLITAN<br>DISTRICT       |
| LOTS (158 TOTAL)                                                                                                                     | 591,599     | 37.06%     | INDIVIDUAL LO                  | DT OWNERS                      |
| R.O.W.                                                                                                                               | 292,241     | 18.30%     | COUNTY                         | COUNTY                         |
| TOTAL                                                                                                                                | 1,596,330   | 100.00%    |                                |                                |