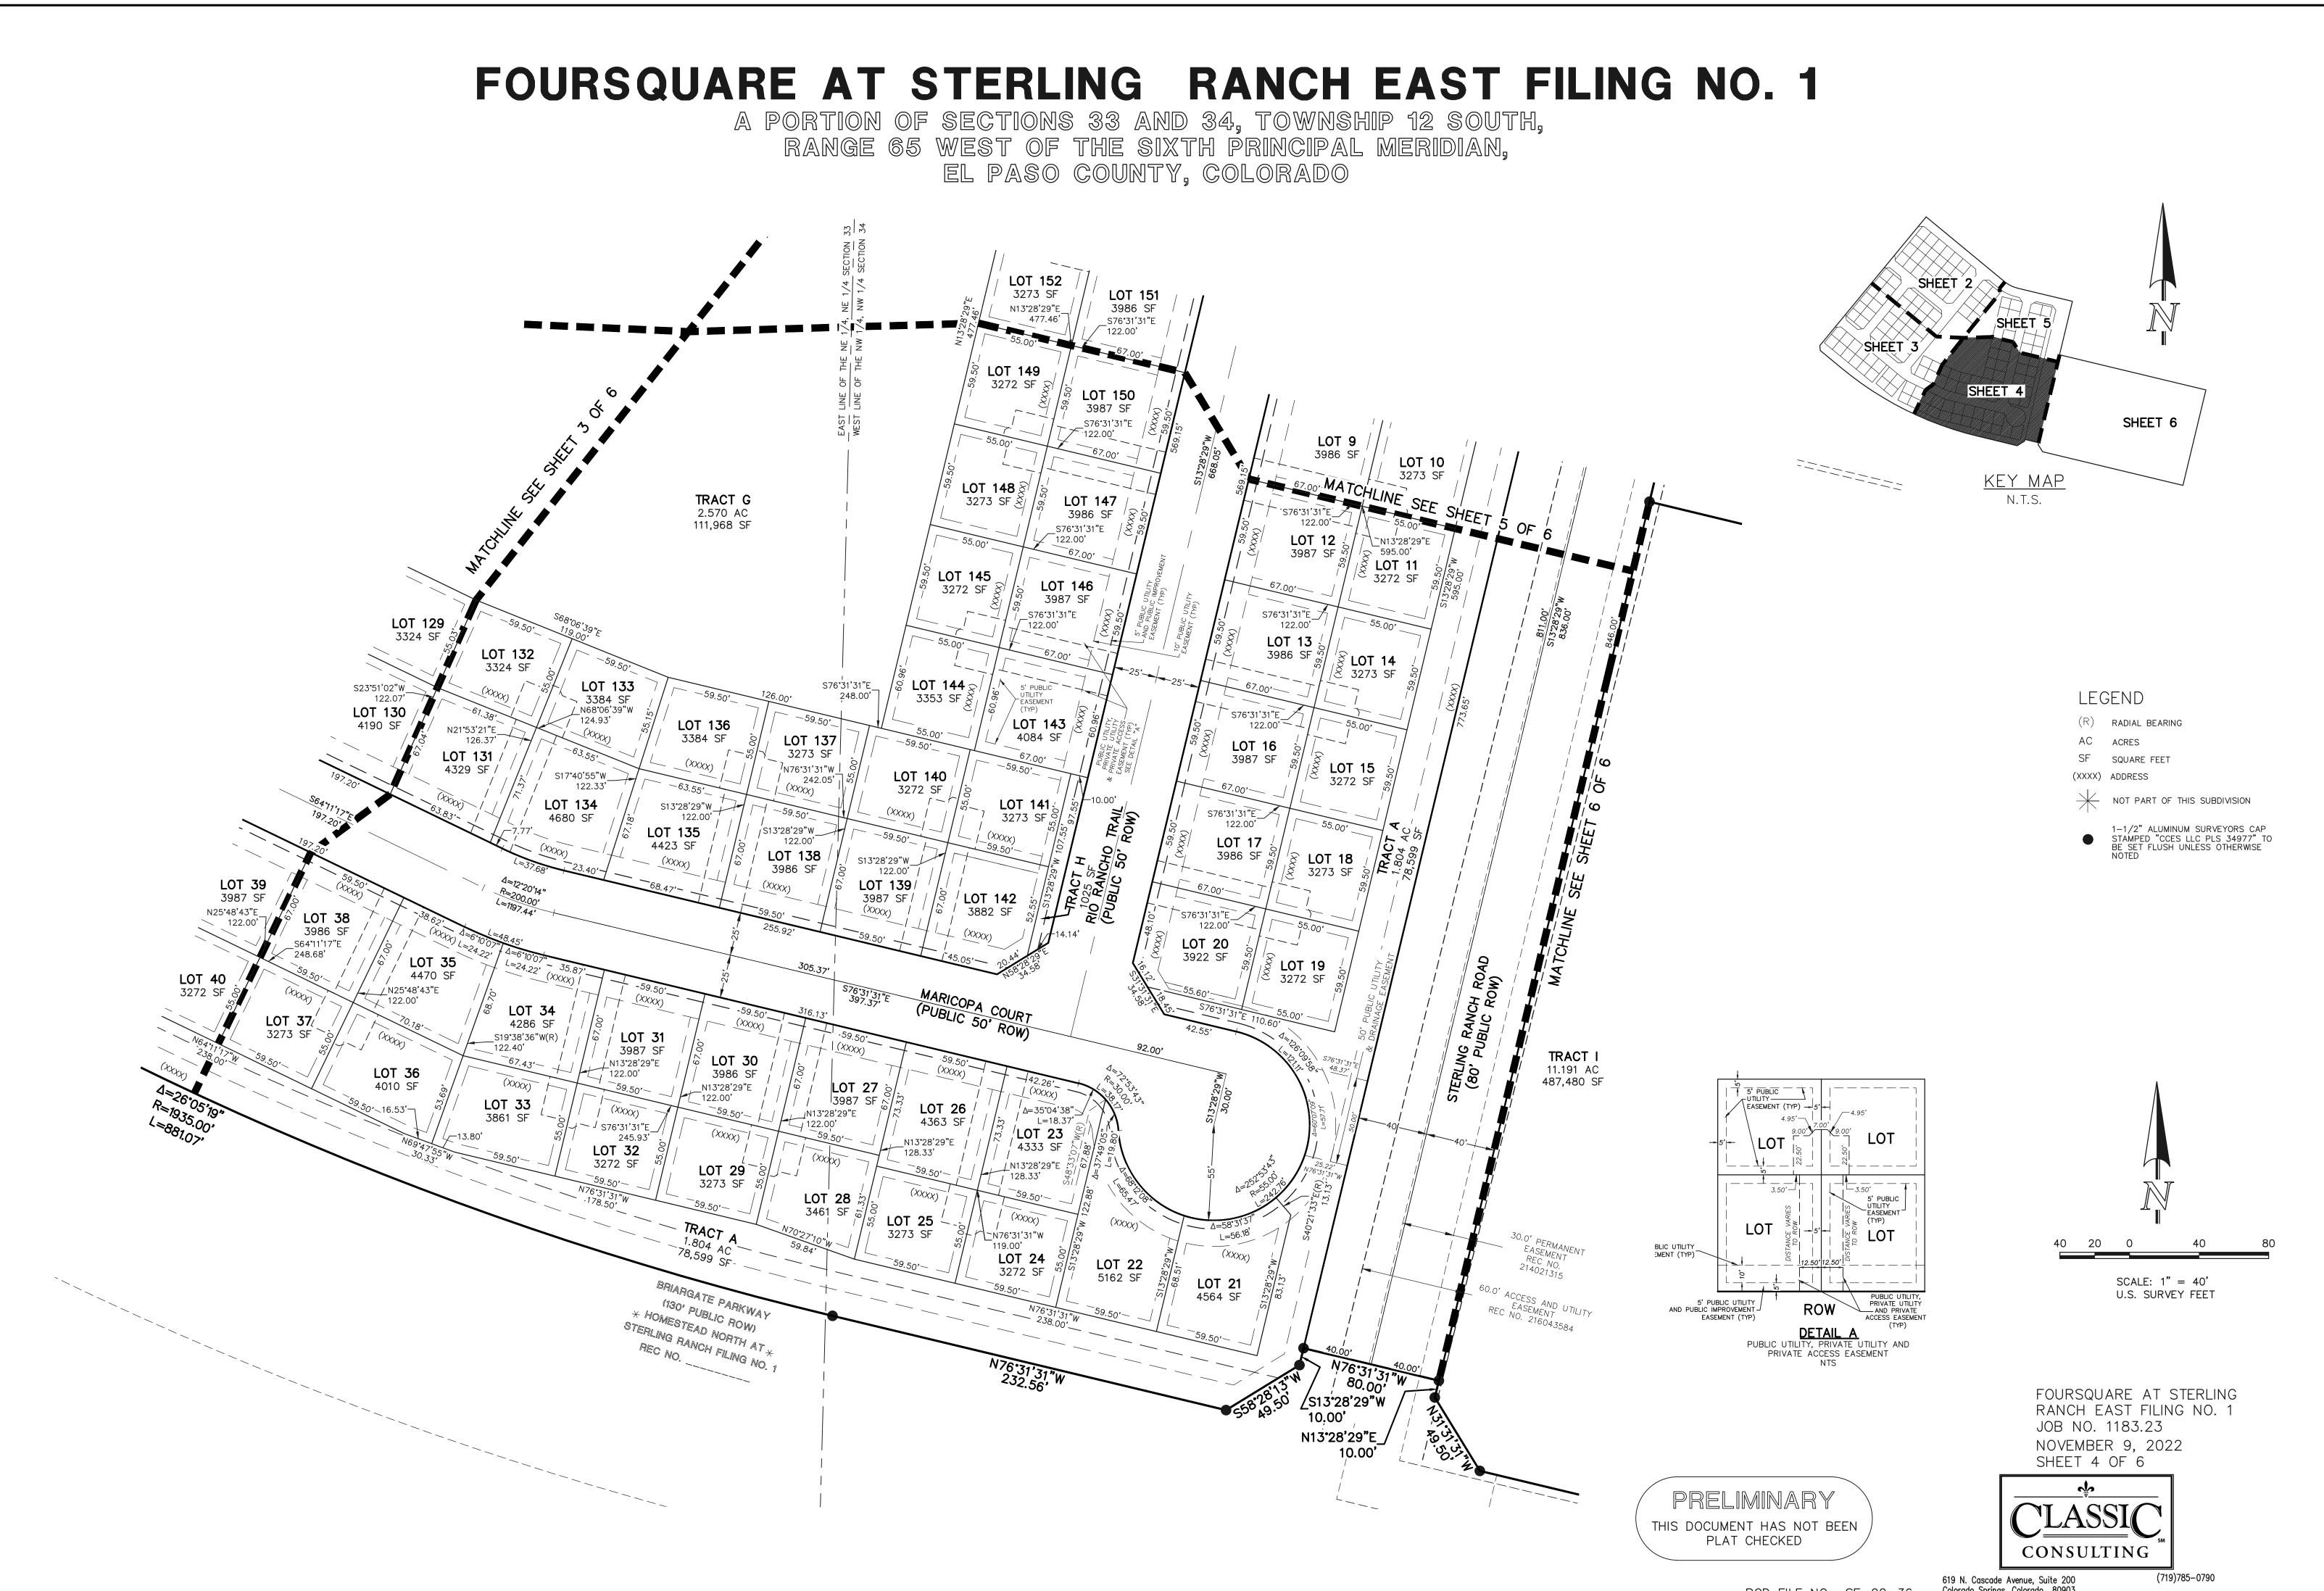

T 1 OF<br>COLORADO SPRINES, CO 80921 |                       |
|    | NO. REVISION DATE                                                     |                       |
|    | NO. NEVISION DATE OI ASSI                                             | $\frown$              |
|    |                                                                       |                       |
|    | CONSULTIN                                                             | G <sup>m</sup>        |
|    | 619 N. Cascade Avenue, Suite 200                                      | <br>(719)785–0790     |

619 N. Cascade Avenue, Suite 200 Colorado Springs, Colorado 80903

PCD FILE NO.: SF-22-36

of depicting trails; add the at identifies the trails in the and, adjacent to lots; Tract he only trail tract (repeat)





















# v2\_Final Plat Drawings.pdf Markup Summary 4-24-2023

| CDurham (2)