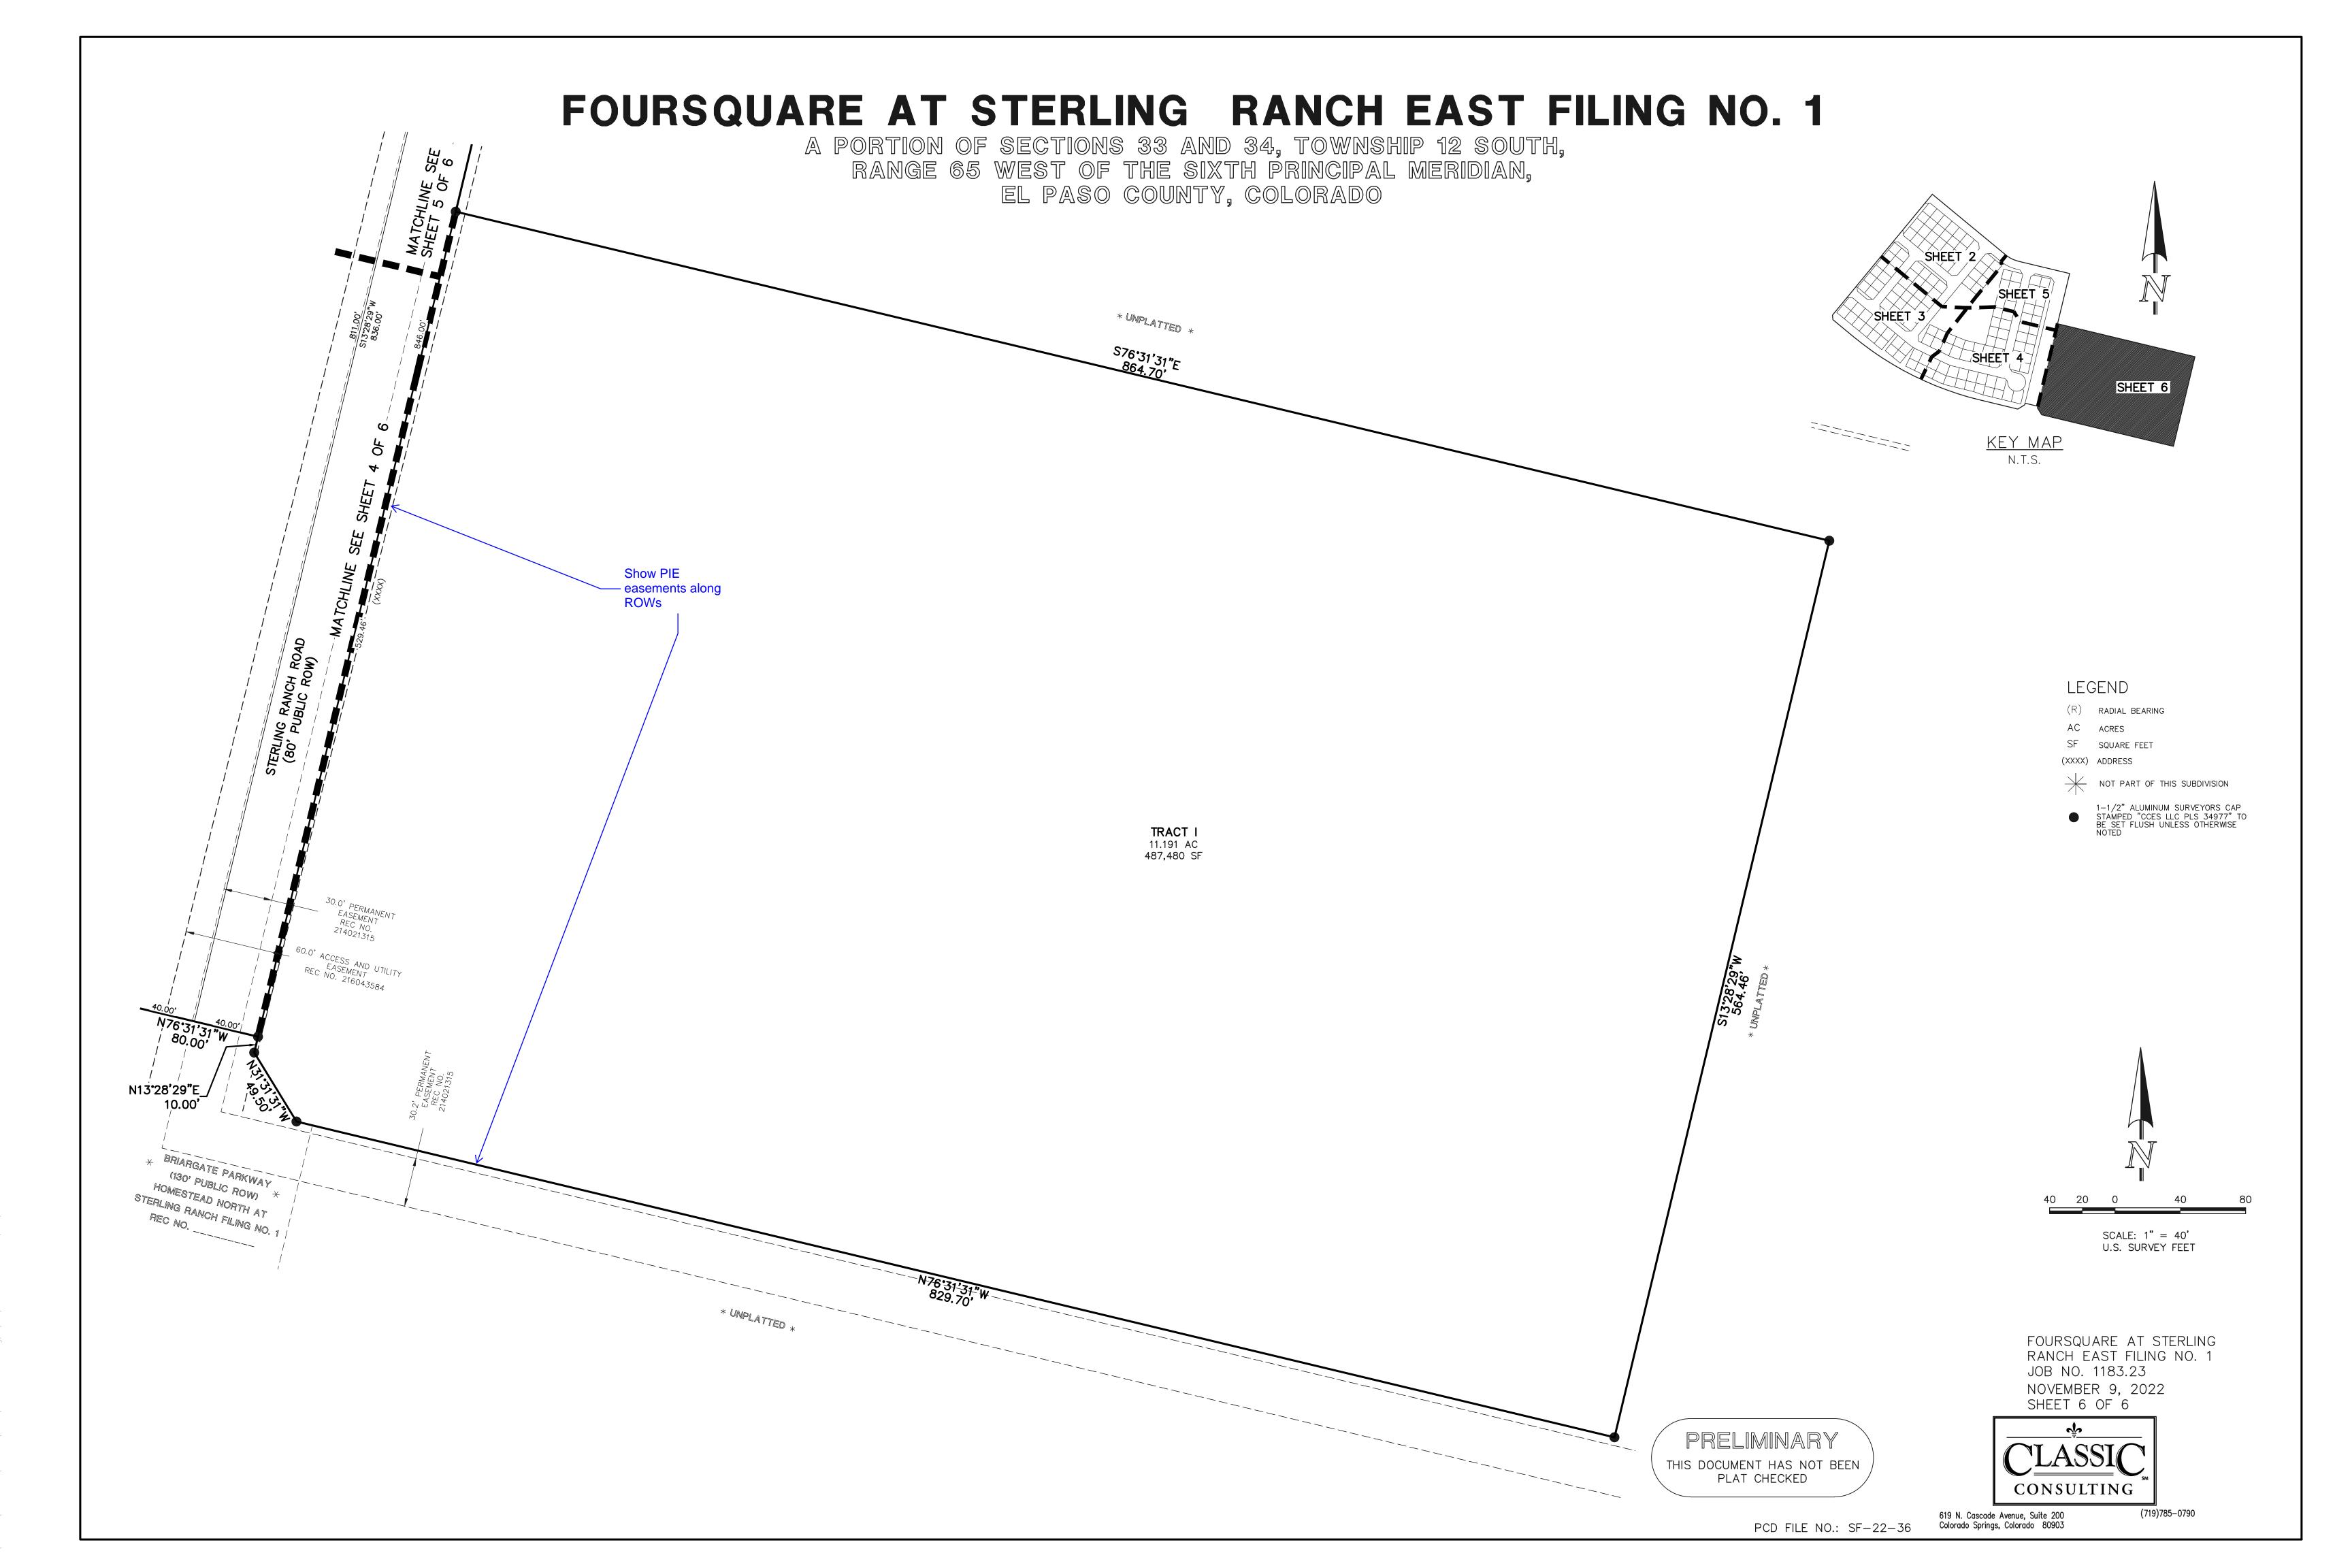

# FOURSQUARE AT STERLING RANCH EAST FILING NO. 1

| <b>BE IT KNOWN BY THESE PRESENTS:</b><br>THAT CLASSIC SRJ LAND, LLC, A COLORADO LIMITED LIABILITY COMPANY BEING THE OWNER OF TH<br>FOLLOWING DESCRIBED TRACT OF LAND TO WIT:                                                                                                                                                                                                                                                                                                                                                                                                                                                                                                                                                                                                                                                                                                                                                                                                                                                                                                                                                                                                                                                                                                                                                                                                                                                                                                                                                                                                                                                                                                                                                                                              |
|---------------------------------------------------------------------------------------------------------------------------------------------------------------------------------------------------------------------------------------------------------------------------------------------------------------------------------------------------------------------------------------------------------------------------------------------------------------------------------------------------------------------------------------------------------------------------------------------------------------------------------------------------------------------------------------------------------------------------------------------------------------------------------------------------------------------------------------------------------------------------------------------------------------------------------------------------------------------------------------------------------------------------------------------------------------------------------------------------------------------------------------------------------------------------------------------------------------------------------------------------------------------------------------------------------------------------------------------------------------------------------------------------------------------------------------------------------------------------------------------------------------------------------------------------------------------------------------------------------------------------------------------------------------------------------------------------------------------------------------------------------------------------|
| <b>LEGAL DESCRIPTION:</b><br>A PARCEL OF LAND BEING A PORTION OF SECTIONS 33 AND 34, TOWNSHIP 12 SOUTH, RANGE 65<br>WEST OF THE SIXTH PRINCIPAL MERIDIAN, EL PASO COUNTY, COLORADO, BEING MORE<br>PARTICULARLY DESCRIBED AS FOLLOWS:                                                                                                                                                                                                                                                                                                                                                                                                                                                                                                                                                                                                                                                                                                                                                                                                                                                                                                                                                                                                                                                                                                                                                                                                                                                                                                                                                                                                                                                                                                                                      |
| BASIS OF BEARINGS:<br>THE SOUTH LINE OF THE SOUTHEAST QUARTER OF THE NORTHEAST<br>QUARTER OF SECTION 28, TOWNSHIP 12 SOUTH, RANGE 65 WEST OF THE<br>SIXTH PRINCIPAL MERIDIAN, BEING MONUMENTED AT THE WEST END WHICH<br>IS THE CENTER-EAST ONE-SIXTEENTH CORNER OF SAID SECTION 28, BY<br>A 3-1/4" ALUMINUM SURVEYORS CAP STAMPED "ESI PLS 10376, 2006"<br>AND AT THE EAST END, WHICH IS A 30' WITNESS CORNER TO THE EAST<br>OF THE EAST QUARTER CORNER OF SAID SECTION 28, BY A 3-1/4"<br>ALUMINUM SURVEYORS CAP STAMPED "ESI 10376, 2006", IS ASSUMED TO<br>BEAR N89'08'28"E, A DISTANCE OF 1356.68 FEET.                                                                                                                                                                                                                                                                                                                                                                                                                                                                                                                                                                                                                                                                                                                                                                                                                                                                                                                                                                                                                                                                                                                                                               |
| COMMENCING AT THE CENTER-EAST ONE-SIXTEENTH CORNER OF SECTION 28, TOWNSHIP 12<br>SOUTH, RANGE 65 WEST OF THE SIXTH PRINCIPAL MERIDIAN EL PASO COUNTY, COLORADO, SAID<br>POINT BEING THE SOUTHWESTERLY CORNER OF RETREAT AT TIMBERRIDGE FILING NO. 1 RECORDED<br>UNDER RECEPTION NO. 220714653 RECORDS OF EL PASO COUNTY, COLORADO;                                                                                                                                                                                                                                                                                                                                                                                                                                                                                                                                                                                                                                                                                                                                                                                                                                                                                                                                                                                                                                                                                                                                                                                                                                                                                                                                                                                                                                        |
| THENCE S19°38'14"E, A DISTANCE OF 3075.46 FEET TO THE POINT OF BEGINNING;                                                                                                                                                                                                                                                                                                                                                                                                                                                                                                                                                                                                                                                                                                                                                                                                                                                                                                                                                                                                                                                                                                                                                                                                                                                                                                                                                                                                                                                                                                                                                                                                                                                                                                 |
| THENCE S50°26'12"E, A DISTANCE OF 587.17 FEET TO A POINT OF CURVE;<br>THENCE ON A CURVE TO THE LEFT, HAVING A DELTA OF 26°05'19", A RADIUS OF 175.00 FEET,<br>AND A DISTANCE OF 79.68 FEET TO A POINT OF TANGENT;<br>THENCE S76°31'31"E, A DISTANCE OF 326.08 FEET;<br>THENCE S13°28'29"W, A DISTANCE OF 316.54 FEET;<br>THENCE S13°28'29"W, A DISTANCE OF 864.70 FEET;<br>THENCE S13°28'29"W, A DISTANCE OF 564.46 FEET;<br>THENCE N76°31'31"W, A DISTANCE OF 829.70 FEET;<br>THENCE N31°31'31"W, A DISTANCE OF 49.50 FEET;<br>THENCE N13°28'29"E, A DISTANCE OF 10.00 FEET;<br>THENCE N76°31'31"W, A DISTANCE OF 80.00 FEET;<br>THENCE S13°28'29"W, A DISTANCE OF 80.00 FEET;<br>THENCE S13°28'29"W, A DISTANCE OF 49.50 FEET;<br>THENCE N76°31'31"W, A DISTANCE OF 10.00 FEET;<br>THENCE N76°31'31"W, A DISTANCE OF 49.50 FEET;<br>THENCE S13°28'29"W, A DISTANCE OF 49.50 FEET;<br>THENCE N76°31'31"W, A DISTANCE OF 49.50 FEET;<br>THENCE S13°28'29"W, A DISTANCE OF 49.50 FEET;<br>THENCE N76°31'31"W, A DISTANCE OF 232.56 FEET TO A POINT OF CURVE; |
| THENCE ON A CURVE TO THE RIGHT, HAVING A DELTA OF 26°05'19", A RADIUS OF 1,935.00 FEET,<br>AND A DISTANCE OF 881.07 FEET TO A POINT OF TANGENT;<br>THENCE N50°26'12"W, A DISTANCE OF 161.33 FEET;<br>THENCE N05°26'12"W, A DISTANCE OF 28.28 FEET;                                                                                                                                                                                                                                                                                                                                                                                                                                                                                                                                                                                                                                                                                                                                                                                                                                                                                                                                                                                                                                                                                                                                                                                                                                                                                                                                                                                                                                                                                                                        |
| THENCE N39'33'48"E, A DISTANCE OF 960.00 FEET TO THE POINT OF BEGINNING.                                                                                                                                                                                                                                                                                                                                                                                                                                                                                                                                                                                                                                                                                                                                                                                                                                                                                                                                                                                                                                                                                                                                                                                                                                                                                                                                                                                                                                                                                                                                                                                                                                                                                                  |
| CONTAINING A CALCULATED AREA OF 36.647 ACRES (1,596,330 SF).                                                                                                                                                                                                                                                                                                                                                                                                                                                                                                                                                                                                                                                                                                                                                                                                                                                                                                                                                                                                                                                                                                                                                                                                                                                                                                                                                                                                                                                                                                                                                                                                                                                                                                              |
| ACCEPTANCE CERTIFICATE FOR TRACTS<br>THE DEDICATION OF TRACTS A, B, C, D, E, F, G AND H WITH USE STATED IN THE<br>TRACT TABLE, IS HEREBY ACCEPTED FOR OWNERSHIP AND MAINTENANCE BY STERLING<br>RANCH METROPOLITAN DISTRICT NO. 3.                                                                                                                                                                                                                                                                                                                                                                                                                                                                                                                                                                                                                                                                                                                                                                                                                                                                                                                                                                                                                                                                                                                                                                                                                                                                                                                                                                                                                                                                                                                                         |
| BY:                                                                                                                                                                                                                                                                                                                                                                                                                                                                                                                                                                                                                                                                                                                                                                                                                                                                                                                                                                                                                                                                                                                                                                                                                                                                                                                                                                                                                                                                                                                                                                                                                                                                                                                                                                       |
| AS:                                                                                                                                                                                                                                                                                                                                                                                                                                                                                                                                                                                                                                                                                                                                                                                                                                                                                                                                                                                                                                                                                                                                                                                                                                                                                                                                                                                                                                                                                                                                                                                                                                                                                                                                                                       |
| OF STERLING RANCH METROPOLITAN DISTRICT NO. 3.<br>STATE OF COLORADO )<br>) ss                                                                                                                                                                                                                                                                                                                                                                                                                                                                                                                                                                                                                                                                                                                                                                                                                                                                                                                                                                                                                                                                                                                                                                                                                                                                                                                                                                                                                                                                                                                                                                                                                                                                                             |
| COUNTY OF EL PASO ) THE FOREGOING INSTRUMENT WAS ACKNOWLEDGED BEFORE ME THIS DAY                                                                                                                                                                                                                                                                                                                                                                                                                                                                                                                                                                                                                                                                                                                                                                                                                                                                                                                                                                                                                                                                                                                                                                                                                                                                                                                                                                                                                                                                                                                                                                                                                                                                                          |
| OF, 20, A.D. BY, AS, AS, AS, OF STERLING RANCH METROPOLITAN DISTRICT NO. 3.                                                                                                                                                                                                                                                                                                                                                                                                                                                                                                                                                                                                                                                                                                                                                                                                                                                                                                                                                                                                                                                                                                                                                                                                                                                                                                                                                                                                                                                                                                                                                                                                                                                                                               |
| WITNESS MY HAND AND OFFICIAL SEAL.<br>MY COMMISSION EXPIRES:                                                                                                                                                                                                                                                                                                                                                                                                                                                                                                                                                                                                                                                                                                                                                                                                                                                                                                                                                                                                                                                                                                                                                                                                                                                                                                                                                                                                                                                                                                                                                                                                                                                                                                              |
| NOTARY PUBLIC                                                                                                                                                                                                                                                                                                                                                                                                                                                                                                                                                                                                                                                                                                                                                                                                                                                                                                                                                                                                                                                                                                                                                                                                                                                                                                                                                                                                                                                                                                                                                                                                                                                                                                                                                             |
| ACCEPTANCE CERTIFICATE FOR TRACTS<br>THE DEDICATION OF TRACT I WITH USE STATED IN THE TRACT TABLE, IS HEREBY<br>ACCEPTED FOR MAINTENANCE BY STERLING RANCH METROPOLITAN DISTRICT NO. 3.                                                                                                                                                                                                                                                                                                                                                                                                                                                                                                                                                                                                                                                                                                                                                                                                                                                                                                                                                                                                                                                                                                                                                                                                                                                                                                                                                                                                                                                                                                                                                                                   |
| BY:                                                                                                                                                                                                                                                                                                                                                                                                                                                                                                                                                                                                                                                                                                                                                                                                                                                                                                                                                                                                                                                                                                                                                                                                                                                                                                                                                                                                                                                                                                                                                                                                                                                                                                                                                                       |
| AS:                                                                                                                                                                                                                                                                                                                                                                                                                                                                                                                                                                                                                                                                                                                                                                                                                                                                                                                                                                                                                                                                                                                                                                                                                                                                                                                                                                                                                                                                                                                                                                                                                                                                                                                                                                       |
| OF EL PASO COUNTY<br>STATE OF COLORADO )<br>)ss                                                                                                                                                                                                                                                                                                                                                                                                                                                                                                                                                                                                                                                                                                                                                                                                                                                                                                                                                                                                                                                                                                                                                                                                                                                                                                                                                                                                                                                                                                                                                                                                                                                                                                                           |
| COUNTY OF EL PASO )                                                                                                                                                                                                                                                                                                                                                                                                                                                                                                                                                                                                                                                                                                                                                                                                                                                                                                                                                                                                                                                                                                                                                                                                                                                                                                                                                                                                                                                                                                                                                                                                                                                                                                                                                       |
| THE FOREGOING INSTRUMENT WAS ACKNOWLEDGED BEFORE ME THIS DAY         OF, 20, A.D. BY, AS        , OF STERLING RANCH METROPOLITAN DISTRICT NO. 3.                                                                                                                                                                                                                                                                                                                                                                                                                                                                                                                                                                                                                                                                                                                                                                                                                                                                                                                                                                                                                                                                                                                                                                                                                                                                                                                                                                                                                                                                                                                                                                                                                          |
| WITNESS MY HAND AND OFFICIAL SEAL.<br>MY COMMISSION EXPIRES:                                                                                                                                                                                                                                                                                                                                                                                                                                                                                                                                                                                                                                                                                                                                                                                                                                                                                                                                                                                                                                                                                                                                                                                                                                                                                                                                                                                                                                                                                                                                                                                                                                                                                                              |
| NOTARY PUBLIC                                                                                                                                                                                                                                                                                                                                                                                                                                                                                                                                                                                                                                                                                                                                                                                                                                                                                                                                                                                                                                                                                                                                                                                                                                                                                                                                                                                                                                                                                                                                                                                                                                                                                                                                                             |
|                                                                                                                                                                                                                                                                                                                                                                                                                                                                                                                                                                                                                                                                                                                                                                                                                                                                                                                                                                                                                                                                                                                                                                                                                                                                                                                                                                                                                                                                                                                                                                                                                                                                                                                                                                           |
|                                                                                                                                                                                                                                                                                                                                                                                                                                                                                                                                                                                                                                                                                                                                                                                                                                                                                                                                                                                                                                                                                                                                                                                                                                                                                                                                                                                                                                                                                                                                                                                                                                                                                                                                                                           |
|                                                                                                                                                                                                                                                                                                                                                                                                                                                                                                                                                                                                                                                                                                                                                                                                                                                                                                                                                                                                                                                                                                                                                                                                                                                                                                                                                                                                                                                                                                                                                                                                                                                                                                                                                                           |
|                                                                                                                                                                                                                                                                                                                                                                                                                                                                                                                                                                                                                                                                                                                                                                                                                                                                                                                                                                                                                                                                                                                                                                                                                                                                                                                                                                                                                                                                                                                                                                                                                                                                                                                                                                           |

## GENERAL NOTES:

1. THE DATE OF PREPARATION IS NOVEMBER 9, 2022. 2. THE TRACT OF LAND HEREIN PLATTED LIES WITHIN SECTIONS 33 AND 34, TOWNSHIP 12 SOUTH, RANGE 65 WEST OF THE SIXTH PRINCIPAL MERIDIAN.

- MAINTENANCE BEING VESTED WITH THE INDIVIDUAL PROPERTY OWNERS.
- REPORT AND TRAFFIC STUDY IN FILE NO. PUD SP 227.
- 5. THE TOTAL NUMBER OF LOTS BEING PLATTED IS 158. THE TOTAL NUMBER OF TRACTS BEING PLATTED IS 9.
- BY INSTRUMENT RECORDED UNDER RECEPTION NO. 211023430 AND AS AMENDED.
- 211023432 AND AS AMENDED
- ENDANGERED SPECIES ACT.
- DESCRIPTION AND ARE SUBJECT TO CHANGE.
- **10. FLOODPLAIN STATEMENT:**
- COUNTY AS RECORDED UNDER RECEPTION NO.\_ IMPROVEMENTS AGREEMENT

Please add this note carried over from comments)

| SUMMARY 1 | TABLE: |
|-----------|--------|
|-----------|--------|

| LOTS                                                                                                                                 | SQUARE FEET | PERCENTAGE | OWNER                          | MAINTENANCE                    |
|--------------------------------------------------------------------------------------------------------------------------------------|-------------|------------|--------------------------------|--------------------------------|
| TRACTS A, B, C, D, E, F, G & H<br>(LANDSCAPE, PARK, UTILITIES, PUBLIC<br>IMPROVEMENTS, UTILITIES, STORMWATER<br>MAIL KIOSK, FENCING) | 225,010     | 14.10%     | METROPOLITAN<br>DISTRICT NO. 3 | METROPOLITAN<br>DISTRICT NO. 3 |
| TRACT I (LANDSCAPE, PARK, TRAIL<br>OPEN SPACE, UTILITIES, DRAINAGEWAY)                                                               | 487,480     | 30.54%     |                                | METROPOLITAN<br>DISTRICT       |
| LOTS (158 TOTAL)                                                                                                                     | 591,599     | 37.06%     | INDIVIDUAL LO                  | DT OWNERS                      |
| R.O.W.                                                                                                                               | 292,241     | 18.30%     | COUNTY                         | COUNTY                         |
| TOTAL                                                                                                                                | 1,596,330   | 100.00%    |                                |                                |