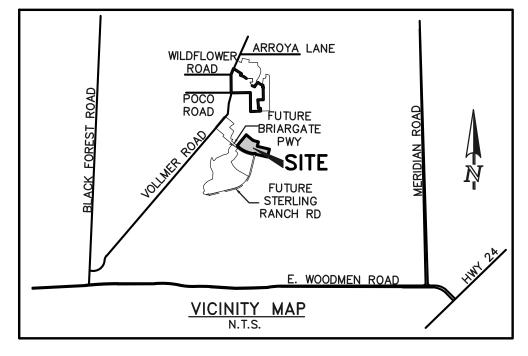

A PORTION OF SECTIONS 33 AND 34, TOWNSHIP 12 SOUTH, RANGE 65 WEST OF THE SIXTH PRINCIPAL MERIDIAN,

EL PASO COUNTY, COLORADO

THE FOREGOING INSTRUMENT WAS ACKNOWLEDGED BEFORE ME THIS \_\_\_\_\_ DAY OF \_\_\_\_\_, 20\_\_, A.D. BY DOUGLAS M. STIMPLE AS CEO, ELITE PROPERTIES OF AMERICA INC. MANAGER OF CLASSIC SRJ LAND, LLC