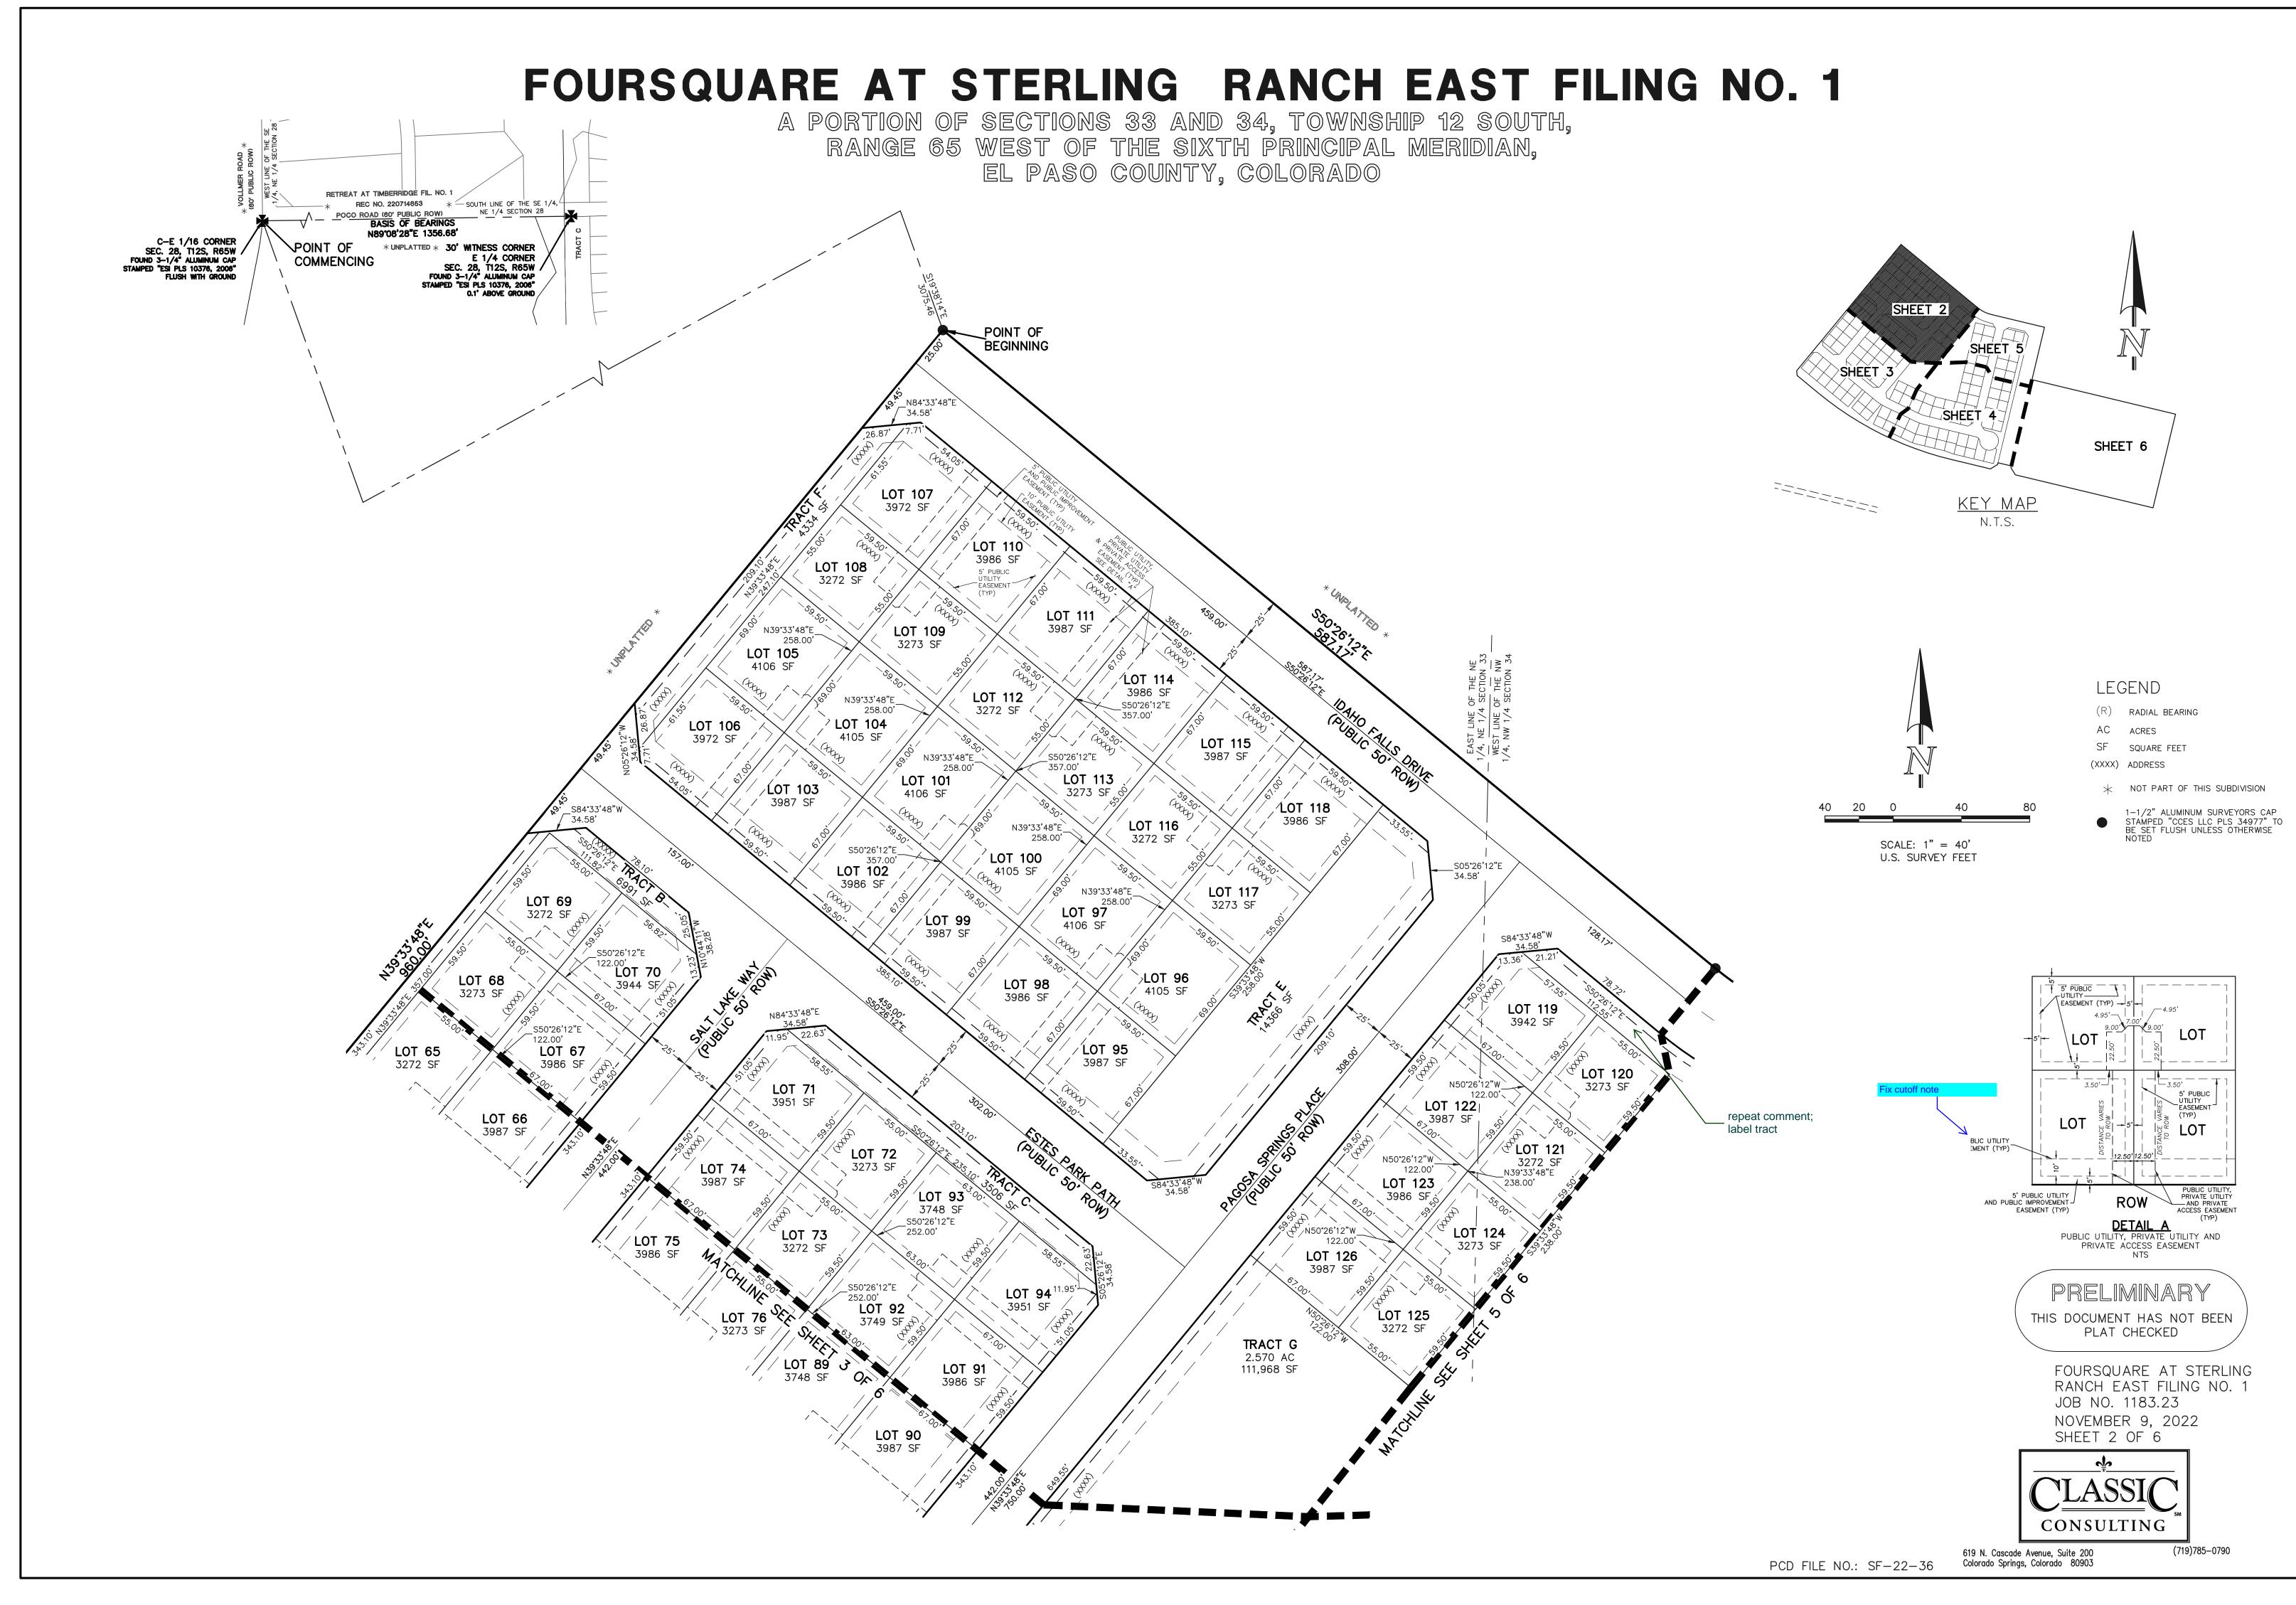

# FOURSQUARE AT STERLING RANCH EAST FILING NO. 1

| <b>BE IT KNOWN BY THESE PRESENTS:</b><br>THAT CLASSIC SRJ LAND, LLC, A COLORADO LIMITED LIABILITY COMPANY BEING THE OWNER OF TH<br>FOLLOWING DESCRIBED TRACT OF LAND TO WIT:                                                                                                                                                                                                                                                                                                                                                                                                                                                                                                                                                                                                                                                                                                                                                                                                                                                                                                                                                                                                                                                                                                                                                                                                                                                                                                                                                                                                                                                                                                                                                                                              |
|---------------------------------------------------------------------------------------------------------------------------------------------------------------------------------------------------------------------------------------------------------------------------------------------------------------------------------------------------------------------------------------------------------------------------------------------------------------------------------------------------------------------------------------------------------------------------------------------------------------------------------------------------------------------------------------------------------------------------------------------------------------------------------------------------------------------------------------------------------------------------------------------------------------------------------------------------------------------------------------------------------------------------------------------------------------------------------------------------------------------------------------------------------------------------------------------------------------------------------------------------------------------------------------------------------------------------------------------------------------------------------------------------------------------------------------------------------------------------------------------------------------------------------------------------------------------------------------------------------------------------------------------------------------------------------------------------------------------------------------------------------------------------|
| <b>LEGAL DESCRIPTION:</b><br>A PARCEL OF LAND BEING A PORTION OF SECTIONS 33 AND 34, TOWNSHIP 12 SOUTH, RANGE 65<br>WEST OF THE SIXTH PRINCIPAL MERIDIAN, EL PASO COUNTY, COLORADO, BEING MORE<br>PARTICULARLY DESCRIBED AS FOLLOWS:                                                                                                                                                                                                                                                                                                                                                                                                                                                                                                                                                                                                                                                                                                                                                                                                                                                                                                                                                                                                                                                                                                                                                                                                                                                                                                                                                                                                                                                                                                                                      |
| BASIS OF BEARINGS:<br>THE SOUTH LINE OF THE SOUTHEAST QUARTER OF THE NORTHEAST<br>QUARTER OF SECTION 28, TOWNSHIP 12 SOUTH, RANGE 65 WEST OF THE<br>SIXTH PRINCIPAL MERIDIAN, BEING MONUMENTED AT THE WEST END WHICH<br>IS THE CENTER-EAST ONE-SIXTEENTH CORNER OF SAID SECTION 28, BY<br>A 3-1/4" ALUMINUM SURVEYORS CAP STAMPED "ESI PLS 10376, 2006"<br>AND AT THE EAST END, WHICH IS A 30' WITNESS CORNER TO THE EAST<br>OF THE EAST QUARTER CORNER OF SAID SECTION 28, BY A 3-1/4"<br>ALUMINUM SURVEYORS CAP STAMPED "ESI 10376, 2006", IS ASSUMED TO<br>BEAR N89'08'28"E, A DISTANCE OF 1356.68 FEET.                                                                                                                                                                                                                                                                                                                                                                                                                                                                                                                                                                                                                                                                                                                                                                                                                                                                                                                                                                                                                                                                                                                                                               |
| COMMENCING AT THE CENTER-EAST ONE-SIXTEENTH CORNER OF SECTION 28, TOWNSHIP 12<br>SOUTH, RANGE 65 WEST OF THE SIXTH PRINCIPAL MERIDIAN EL PASO COUNTY, COLORADO, SAID<br>POINT BEING THE SOUTHWESTERLY CORNER OF RETREAT AT TIMBERRIDGE FILING NO. 1 RECORDED<br>UNDER RECEPTION NO. 220714653 RECORDS OF EL PASO COUNTY, COLORADO;                                                                                                                                                                                                                                                                                                                                                                                                                                                                                                                                                                                                                                                                                                                                                                                                                                                                                                                                                                                                                                                                                                                                                                                                                                                                                                                                                                                                                                        |
| THENCE S19°38'14"E, A DISTANCE OF 3075.46 FEET TO THE POINT OF BEGINNING;                                                                                                                                                                                                                                                                                                                                                                                                                                                                                                                                                                                                                                                                                                                                                                                                                                                                                                                                                                                                                                                                                                                                                                                                                                                                                                                                                                                                                                                                                                                                                                                                                                                                                                 |
| THENCE S50°26'12"E, A DISTANCE OF 587.17 FEET TO A POINT OF CURVE;<br>THENCE ON A CURVE TO THE LEFT, HAVING A DELTA OF 26°05'19", A RADIUS OF 175.00 FEET,<br>AND A DISTANCE OF 79.68 FEET TO A POINT OF TANGENT;<br>THENCE S76°31'31"E, A DISTANCE OF 326.08 FEET;<br>THENCE S13°28'29"W, A DISTANCE OF 316.54 FEET;<br>THENCE S13°28'29"W, A DISTANCE OF 864.70 FEET;<br>THENCE S13°28'29"W, A DISTANCE OF 564.46 FEET;<br>THENCE N76°31'31"W, A DISTANCE OF 829.70 FEET;<br>THENCE N31°31'31"W, A DISTANCE OF 49.50 FEET;<br>THENCE N13°28'29"E, A DISTANCE OF 10.00 FEET;<br>THENCE N76°31'31"W, A DISTANCE OF 80.00 FEET;<br>THENCE S13°28'29"W, A DISTANCE OF 80.00 FEET;<br>THENCE S13°28'29"W, A DISTANCE OF 49.50 FEET;<br>THENCE N76°31'31"W, A DISTANCE OF 10.00 FEET;<br>THENCE N76°31'31"W, A DISTANCE OF 49.50 FEET;<br>THENCE S13°28'29"W, A DISTANCE OF 49.50 FEET;<br>THENCE N76°31'31"W, A DISTANCE OF 49.50 FEET;<br>THENCE S13°28'29"W, A DISTANCE OF 49.50 FEET;<br>THENCE N76°31'31"W, A DISTANCE OF 232.56 FEET TO A POINT OF CURVE; |
| THENCE ON A CURVE TO THE RIGHT, HAVING A DELTA OF 26°05'19", A RADIUS OF 1,935.00 FEET,<br>AND A DISTANCE OF 881.07 FEET TO A POINT OF TANGENT;<br>THENCE N50°26'12"W, A DISTANCE OF 161.33 FEET;<br>THENCE N05°26'12"W, A DISTANCE OF 28.28 FEET;                                                                                                                                                                                                                                                                                                                                                                                                                                                                                                                                                                                                                                                                                                                                                                                                                                                                                                                                                                                                                                                                                                                                                                                                                                                                                                                                                                                                                                                                                                                        |
| THENCE N39'33'48"E, A DISTANCE OF 960.00 FEET TO THE POINT OF BEGINNING.                                                                                                                                                                                                                                                                                                                                                                                                                                                                                                                                                                                                                                                                                                                                                                                                                                                                                                                                                                                                                                                                                                                                                                                                                                                                                                                                                                                                                                                                                                                                                                                                                                                                                                  |
| CONTAINING A CALCULATED AREA OF 36.647 ACRES (1,596,330 SF).                                                                                                                                                                                                                                                                                                                                                                                                                                                                                                                                                                                                                                                                                                                                                                                                                                                                                                                                                                                                                                                                                                                                                                                                                                                                                                                                                                                                                                                                                                                                                                                                                                                                                                              |
| ACCEPTANCE CERTIFICATE FOR TRACTS<br>THE DEDICATION OF TRACTS A, B, C, D, E, F, G AND H WITH USE STATED IN THE<br>TRACT TABLE, IS HEREBY ACCEPTED FOR OWNERSHIP AND MAINTENANCE BY STERLING<br>RANCH METROPOLITAN DISTRICT NO. 3.                                                                                                                                                                                                                                                                                                                                                                                                                                                                                                                                                                                                                                                                                                                                                                                                                                                                                                                                                                                                                                                                                                                                                                                                                                                                                                                                                                                                                                                                                                                                         |
| BY:                                                                                                                                                                                                                                                                                                                                                                                                                                                                                                                                                                                                                                                                                                                                                                                                                                                                                                                                                                                                                                                                                                                                                                                                                                                                                                                                                                                                                                                                                                                                                                                                                                                                                                                                                                       |
| AS:                                                                                                                                                                                                                                                                                                                                                                                                                                                                                                                                                                                                                                                                                                                                                                                                                                                                                                                                                                                                                                                                                                                                                                                                                                                                                                                                                                                                                                                                                                                                                                                                                                                                                                                                                                       |
| OF STERLING RANCH METROPOLITAN DISTRICT NO. 3.<br>STATE OF COLORADO )<br>) ss                                                                                                                                                                                                                                                                                                                                                                                                                                                                                                                                                                                                                                                                                                                                                                                                                                                                                                                                                                                                                                                                                                                                                                                                                                                                                                                                                                                                                                                                                                                                                                                                                                                                                             |
| COUNTY OF EL PASO ) THE FOREGOING INSTRUMENT WAS ACKNOWLEDGED BEFORE ME THIS DAY                                                                                                                                                                                                                                                                                                                                                                                                                                                                                                                                                                                                                                                                                                                                                                                                                                                                                                                                                                                                                                                                                                                                                                                                                                                                                                                                                                                                                                                                                                                                                                                                                                                                                          |
| OF, 20, A.D. BY, AS, AS, AS, OF STERLING RANCH METROPOLITAN DISTRICT NO. 3.                                                                                                                                                                                                                                                                                                                                                                                                                                                                                                                                                                                                                                                                                                                                                                                                                                                                                                                                                                                                                                                                                                                                                                                                                                                                                                                                                                                                                                                                                                                                                                                                                                                                                               |
| WITNESS MY HAND AND OFFICIAL SEAL.<br>MY COMMISSION EXPIRES:                                                                                                                                                                                                                                                                                                                                                                                                                                                                                                                                                                                                                                                                                                                                                                                                                                                                                                                                                                                                                                                                                                                                                                                                                                                                                                                                                                                                                                                                                                                                                                                                                                                                                                              |
| NOTARY PUBLIC                                                                                                                                                                                                                                                                                                                                                                                                                                                                                                                                                                                                                                                                                                                                                                                                                                                                                                                                                                                                                                                                                                                                                                                                                                                                                                                                                                                                                                                                                                                                                                                                                                                                                                                                                             |
| ACCEPTANCE CERTIFICATE FOR TRACTS<br>THE DEDICATION OF TRACT I WITH USE STATED IN THE TRACT TABLE, IS HEREBY<br>ACCEPTED FOR MAINTENANCE BY STERLING RANCH METROPOLITAN DISTRICT NO. 3.                                                                                                                                                                                                                                                                                                                                                                                                                                                                                                                                                                                                                                                                                                                                                                                                                                                                                                                                                                                                                                                                                                                                                                                                                                                                                                                                                                                                                                                                                                                                                                                   |
| BY:                                                                                                                                                                                                                                                                                                                                                                                                                                                                                                                                                                                                                                                                                                                                                                                                                                                                                                                                                                                                                                                                                                                                                                                                                                                                                                                                                                                                                                                                                                                                                                                                                                                                                                                                                                       |
| AS:                                                                                                                                                                                                                                                                                                                                                                                                                                                                                                                                                                                                                                                                                                                                                                                                                                                                                                                                                                                                                                                                                                                                                                                                                                                                                                                                                                                                                                                                                                                                                                                                                                                                                                                                                                       |
| OF EL PASO COUNTY<br>STATE OF COLORADO )<br>)ss                                                                                                                                                                                                                                                                                                                                                                                                                                                                                                                                                                                                                                                                                                                                                                                                                                                                                                                                                                                                                                                                                                                                                                                                                                                                                                                                                                                                                                                                                                                                                                                                                                                                                                                           |
| COUNTY OF EL PASO )                                                                                                                                                                                                                                                                                                                                                                                                                                                                                                                                                                                                                                                                                                                                                                                                                                                                                                                                                                                                                                                                                                                                                                                                                                                                                                                                                                                                                                                                                                                                                                                                                                                                                                                                                       |
| THE FOREGOING INSTRUMENT WAS ACKNOWLEDGED BEFORE ME THIS DAY         OF, 20, A.D. BY, AS        , OF STERLING RANCH METROPOLITAN DISTRICT NO. 3.                                                                                                                                                                                                                                                                                                                                                                                                                                                                                                                                                                                                                                                                                                                                                                                                                                                                                                                                                                                                                                                                                                                                                                                                                                                                                                                                                                                                                                                                                                                                                                                                                          |
| WITNESS MY HAND AND OFFICIAL SEAL.<br>MY COMMISSION EXPIRES:                                                                                                                                                                                                                                                                                                                                                                                                                                                                                                                                                                                                                                                                                                                                                                                                                                                                                                                                                                                                                                                                                                                                                                                                                                                                                                                                                                                                                                                                                                                                                                                                                                                                                                              |
| NOTARY PUBLIC                                                                                                                                                                                                                                                                                                                                                                                                                                                                                                                                                                                                                                                                                                                                                                                                                                                                                                                                                                                                                                                                                                                                                                                                                                                                                                                                                                                                                                                                                                                                                                                                                                                                                                                                                             |
|                                                                                                                                                                                                                                                                                                                                                                                                                                                                                                                                                                                                                                                                                                                                                                                                                                                                                                                                                                                                                                                                                                                                                                                                                                                                                                                                                                                                                                                                                                                                                                                                                                                                                                                                                                           |
|                                                                                                                                                                                                                                                                                                                                                                                                                                                                                                                                                                                                                                                                                                                                                                                                                                                                                                                                                                                                                                                                                                                                                                                                                                                                                                                                                                                                                                                                                                                                                                                                                                                                                                                                                                           |
|                                                                                                                                                                                                                                                                                                                                                                                                                                                                                                                                                                                                                                                                                                                                                                                                                                                                                                                                                                                                                                                                                                                                                                                                                                                                                                                                                                                                                                                                                                                                                                                                                                                                                                                                                                           |
|                                                                                                                                                                                                                                                                                                                                                                                                                                                                                                                                                                                                                                                                                                                                                                                                                                                                                                                                                                                                                                                                                                                                                                                                                                                                                                                                                                                                                                                                                                                                                                                                                                                                                                                                                                           |

## GENERAL NOTES:

1. THE DATE OF PREPARATION IS NOVEMBER 9, 2022. 2. THE TRACT OF LAND HEREIN PLATTED LIES WITHIN SECTIONS 33 AND 34, TOWNSHIP 12 SOUTH, RANGE 65 WEST OF THE SIXTH PRINCIPAL MERIDIAN.

- MAINTENANCE BEING VESTED WITH THE INDIVIDUAL PROPERTY OWNERS.
- REPORT AND TRAFFIC STUDY IN FILE NO. PUD SP 227.
- 5. THE TOTAL NUMBER OF LOTS BEING PLATTED IS 158. THE TOTAL NUMBER OF TRACTS BEING PLATTED IS 9.
- BY INSTRUMENT RECORDED UNDER RECEPTION NO. 211023430 AND AS AMENDED.
- 211023432 AND AS AMENDED
- ENDANGERED SPECIES ACT.
- DESCRIPTION AND ARE SUBJECT TO CHANGE.
- **10. FLOODPLAIN STATEMENT:**
- COUNTY AS RECORDED UNDER RECEPTION NO.\_ IMPROVEMENTS AGREEMENT

Please add this note carried over from comments)

| SUMMARY 1 | TABLE: |
|-----------|--------|
|-----------|--------|

| LOTS                                                                                                                                 | SQUARE FEET | PERCENTAGE | OWNER                          | MAINTENANCE                    |
|--------------------------------------------------------------------------------------------------------------------------------------|-------------|------------|--------------------------------|--------------------------------|
| TRACTS A, B, C, D, E, F, G & H<br>(LANDSCAPE, PARK, UTILITIES, PUBLIC<br>IMPROVEMENTS, UTILITIES, STORMWATER<br>MAIL KIOSK, FENCING) | 225,010     | 14.10%     | METROPOLITAN<br>DISTRICT NO. 3 | METROPOLITAN<br>DISTRICT NO. 3 |
| TRACT I (LANDSCAPE, PARK, TRAIL<br>OPEN SPACE, UTILITIES, DRAINAGEWAY)                                                               | 487,480     | 30.54%     |                                | METROPOLITAN<br>DISTRICT       |
| LOTS (158 TOTAL)                                                                                                                     | 591,599     | 37.06%     | INDIVIDUAL LO                  | DT OWNERS                      |
| R.O.W.                                                                                                                               | 292,241     | 18.30%     | COUNTY                         | COUNTY                         |
| TOTAL                                                                                                                                | 1,596,330   | 100.00%    |                                |                                |