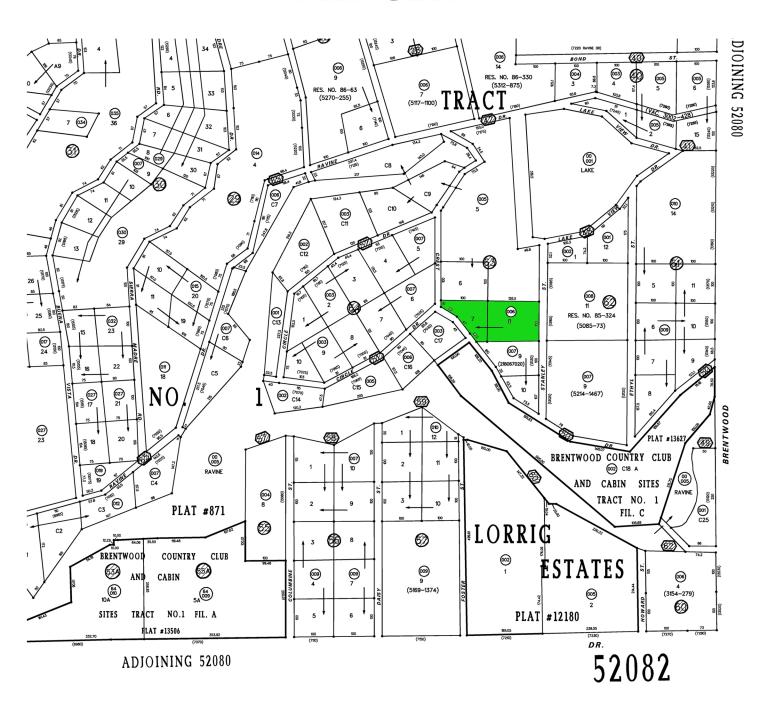

| Code.                                                                                                                 |                                                                                                                                                                                                           |
|-----------------------------------------------------------------------------------------------------------------------|-----------------------------------------------------------------------------------------------------------------------------------------------------------------------------------------------------------|
| *******************************                                                                                       | ***************************************                                                                                                                                                                   |
| 12-19-00: PLEASE NOTE: THIS MERGER FORM WILL NOT BE The property owner(s) formalizing the mer                         |                                                                                                                                                                                                           |
| Leffler Family Trust                                                                                                  |                                                                                                                                                                                                           |
| Location of merged property:                                                                                          |                                                                                                                                                                                                           |
| Stanley Street, Colorado Springs                                                                                      | . CO 80908                                                                                                                                                                                                |
| Current Tax Schedule number(s): 5208                                                                                  |                                                                                                                                                                                                           |
| Legal Description:                                                                                                    |                                                                                                                                                                                                           |
| LOTS 7 & 8 BLOCK 63 BRENTWOOD C                                                                                       | COUNTRY CLUB + CABIN SITES TR 1                                                                                                                                                                           |
|                                                                                                                       |                                                                                                                                                                                                           |
| Development Code and are considered as                                                                                | ged together pursuant to Section 35.2 K. of the El Paso County <u>Land</u> sone (1) parcel for purposes of zoning administration as the properties rea as specified within the <u>RR5</u> zoning district |
| No portion of this merged property shall be and/or remaining portion:                                                 | e sold or conveyed away individually or separately unless said portion                                                                                                                                    |
|                                                                                                                       | e with the zoning on the property, or<br>El Paso County in accordance with applicable regulations.                                                                                                        |
| ***************                                                                                                       | ***************************************                                                                                                                                                                   |
| Property Owner(s) signature:                                                                                          | <u>,                                      </u>                                                                                                                                                            |
| XCuc / C                                                                                                              | Date: 10/30/2018                                                                                                                                                                                          |
| 777777777777777777777777777777777777777                                                                               | Date:                                                                                                                                                                                                     |
| NOTE: Merger does not relieve the prope<br>departments or of other applicable<br>expressly provided for in subsection | rty of compliance with regulations or criteria of other agencies or sections of the <u>Land Development</u> <u>Code</u> , except as otherwise on K.                                                       |
| Merger does not eliminate lot lines                                                                                   | s or any easements associated with the property.                                                                                                                                                          |
| Merger does <u>not guarantee</u> that th                                                                              | e affected parcel will be considered as a "buildable parcel."                                                                                                                                             |
|                                                                                                                       | SUBMITTED IN CONFORMANCE WITH SECTION 35.2 K.<br>OF THE EL PASO COUNTY LAND DEVELOPMENT CODE                                                                                                              |
|                                                                                                                       |                                                                                                                                                                                                           |
| Date                                                                                                                  | Director, El Paso County Planning Department                                                                                                                                                              |
| Exhibit A: Merger Map                                                                                                 |                                                                                                                                                                                                           |

## EXHIBIT A FOR STANLEY STREET LOT MERGER