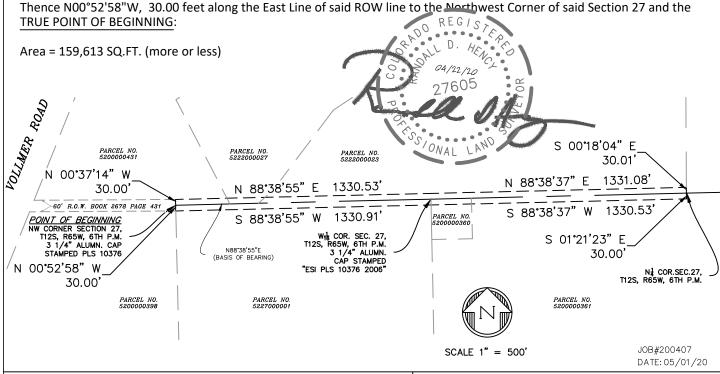

## **LEGAL DESCRIPTION**

A strip of land, 60.0 feet in width for an access easement located in the Southwest ¼ of Section 22 and the Northwest ¼ of Section 27, all of Township 12 South, Range 65 West of the 6th Principle Meridian, El Paso County, Colorado, described as follows:

(BASIS OF BEARING IS THE NORTH LINE OF THE NW  $\frac{1}{4}$ , OF THE NW  $\frac{1}{4}$ , SECTION 27)

<u>BEGINNING</u> at the Northwest Corner of said Section 27, said point being on the east line of a 60' Right-of-Way (ROW) as described in Book 2678, at Page 431 of the records of El Paso County, Colorado, Thence N00°37'14"W, 30.00 feet along said ROW line to the Northeast Corner thereof;

Thence N88°38'55"E, 1330.53 feet along a line 30.0' North of and parallel with the North line of the Northwest  $\frac{1}{4}$  of the Northwest  $\frac{1}{4}$  of said Section 27;

Thence N88°38'37"E, 1331.08 feet along a line 30.0' north of and parallel with the North line of the Northeast  $\frac{1}{4}$  of the Northwest  $\frac{1}{4}$  of said Section 27;

Thence S00°18'14"E, 30.01 feet to the North  $\frac{1}{4}$  Corner of said Section 27;

Thence S01°21'23"E, 30.00 feet;

Thence S88°38'37"W, 1330.53 feet along a line 30.0' south of and parallel with the North line of the Northeast  $\frac{1}{4}$  of the Northwest  $\frac{1}{4}$  of said Section 27;

Thence S88°38'55"W, 1330.91 feet along a line 30.0' south of and parallel with the North line of the Northwest  $\frac{1}{4}$  of the Northwest  $\frac{1}{4}$  of said Section 27 to the Southeast Corner of said 60' ROW;