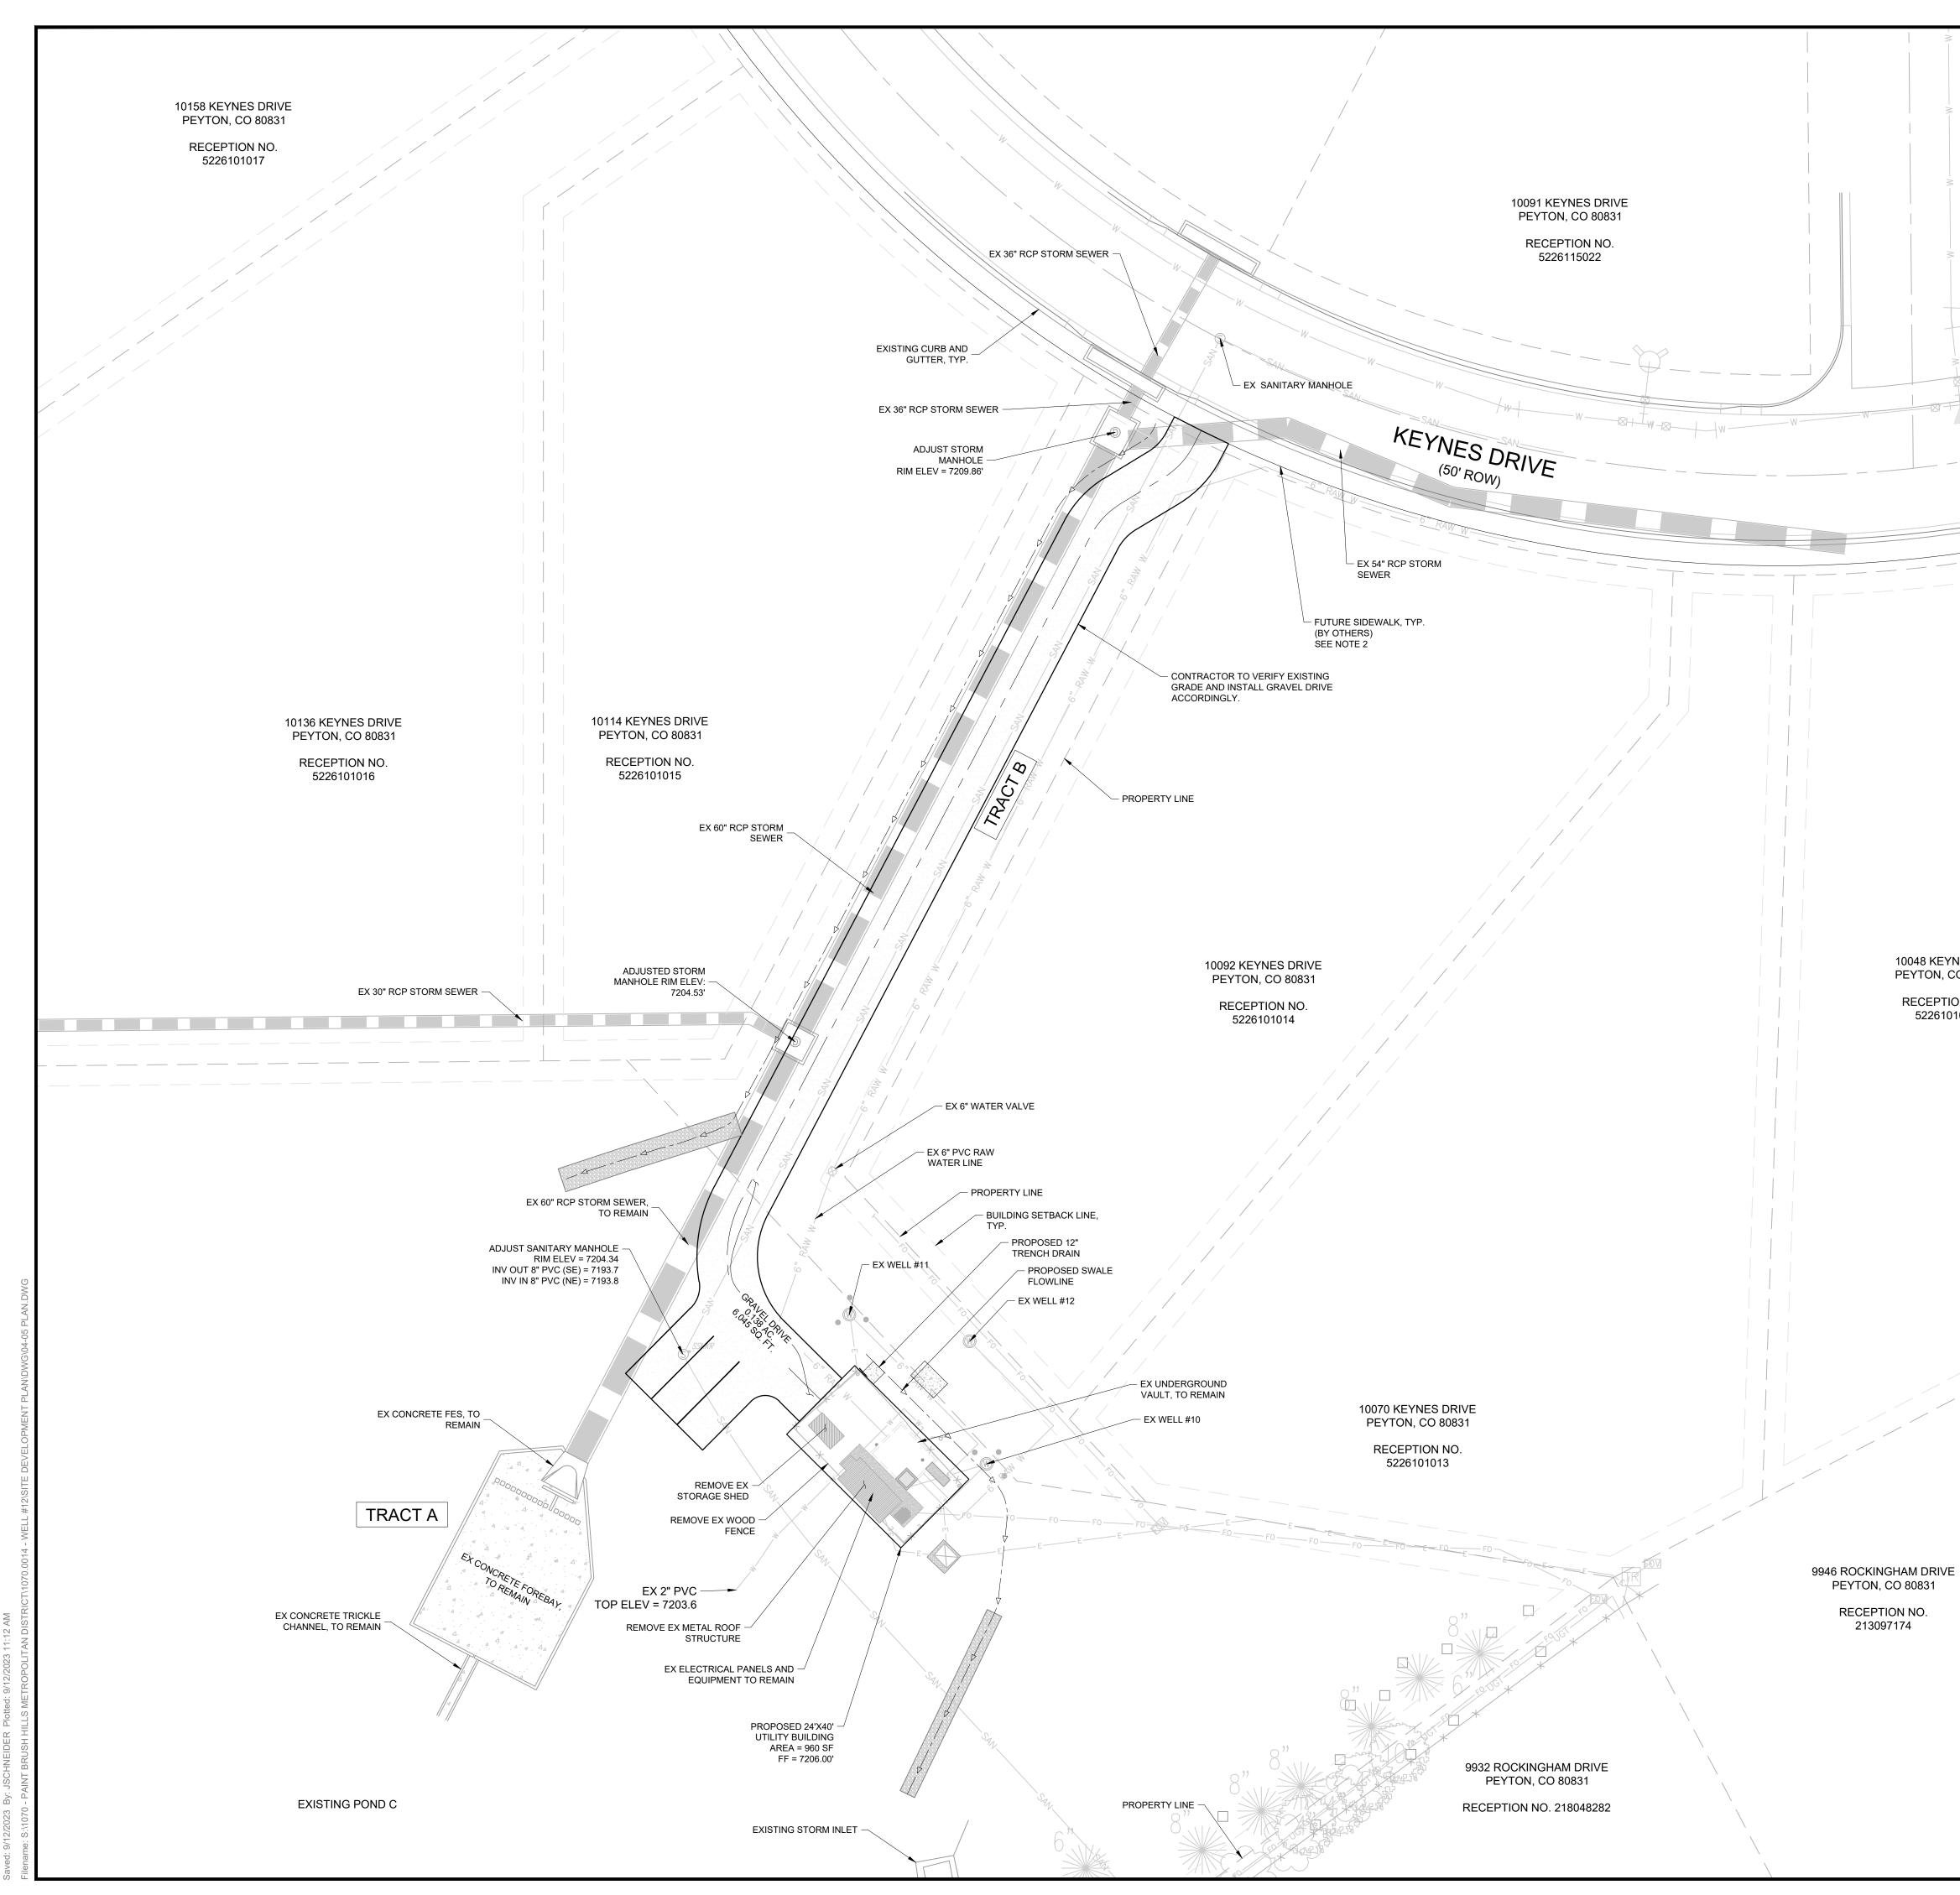

PROPOSED RIP RAP

10048 KEYNES DR. PEYTON, CO 80831 RECEPTION NO. 5226101012

NOTES:

1. GRAVEL DRIVE SHALL BE CLASS 6 AGGREGATE BASE COURSE. IF THE SIDEWALK HAS NOT BEEN INSTALLED BEFORE THIS PROJECT STARTS, CONTRACTOR IS RESPONSIBLE FOR CONSTRUCTING THE 5" THICK SIDEWALK, PER EL PASO COUNTY STANDARDS. CONTRACTOR SHALL VERIFY 5" THICK SIDEWALK.

SCALE: 1" = 20'

| 48 HOURS BEFORE YOU DIG, CALL UTILITY<br>NOTIFICATION CENTER OF COI ORADO (I INCC | 011               |                                | GAS, ELECTRIC, TELEPHONE, CATV, AND<br>DANHANDI E EASTEDN DIDELINE I OCATIONS |                         | BAR IS ONE INCH ON ORIGINAL DRAWING     | IE NOT ONE INCH ON THIS SHEET | SCALE ACCORDINGLY  |
|-----------------------------------------------------------------------------------|-------------------|--------------------------------|-------------------------------------------------------------------------------|-------------------------|-----------------------------------------|-------------------------------|--------------------|
|                                                                                   | ВΥ                | JS/RG                          | Sſ                                                                            | 9/12/23 9/12/23         |                                         |                               |                    |
|                                                                                   | DATE              | 5/03/23                        | 8/14/23                                                                       | 9/12/23                 |                                         |                               |                    |
| REVISIONS                                                                         | NO. DESCRIPTION   | 1 EL PASO COUNTY SDP SUBMITTAL | 2 EPC SUBMITTAL #2                                                            | 3 EPC SUBMITTAL #3      |                                         |                               |                    |
|                                                                                   | 1                 | RG AND ASSOCIATES              | 1885 Ward Boad Suite 100 - Wheat Bidge CO 80033                               | Del Norte • Wheat Bidge | 303-293-8107 • www.rgengineers.com      |                               |                    |
| PUMP HOUSE SIX UTILITY BUILDING                                                   | description       |                                | SITE AND UTILITY PLAN                                                         |                         | PAINT BRUSH HILLS METROPOLITAN DISTRICT | 9985 TOWNER AVENUE            | PEY I ON, CO 80831 |
| DRAV                                                                              | /N ВҮ<br>Ј        |                                |                                                                               |                         | GNED I                                  |                               |                    |
| JOB N                                                                             | IUMBE             | ER:                            | 70.                                                                           |                         |                                         |                               |                    |
| DATE<br>SCAL                                                                      |                   | ç                              | )/12                                                                          | 2/23                    | 3                                       |                               |                    |
| DRAV                                                                              | /ING [            | DESCF                          |                                                                               | N:                      |                                         |                               |                    |
| SHEE                                                                              | т NO:<br><b>4</b> |                                | ΓE                                                                            | PL/<br>6                | ΆN                                      | <u>/:</u>                     | 3                  |