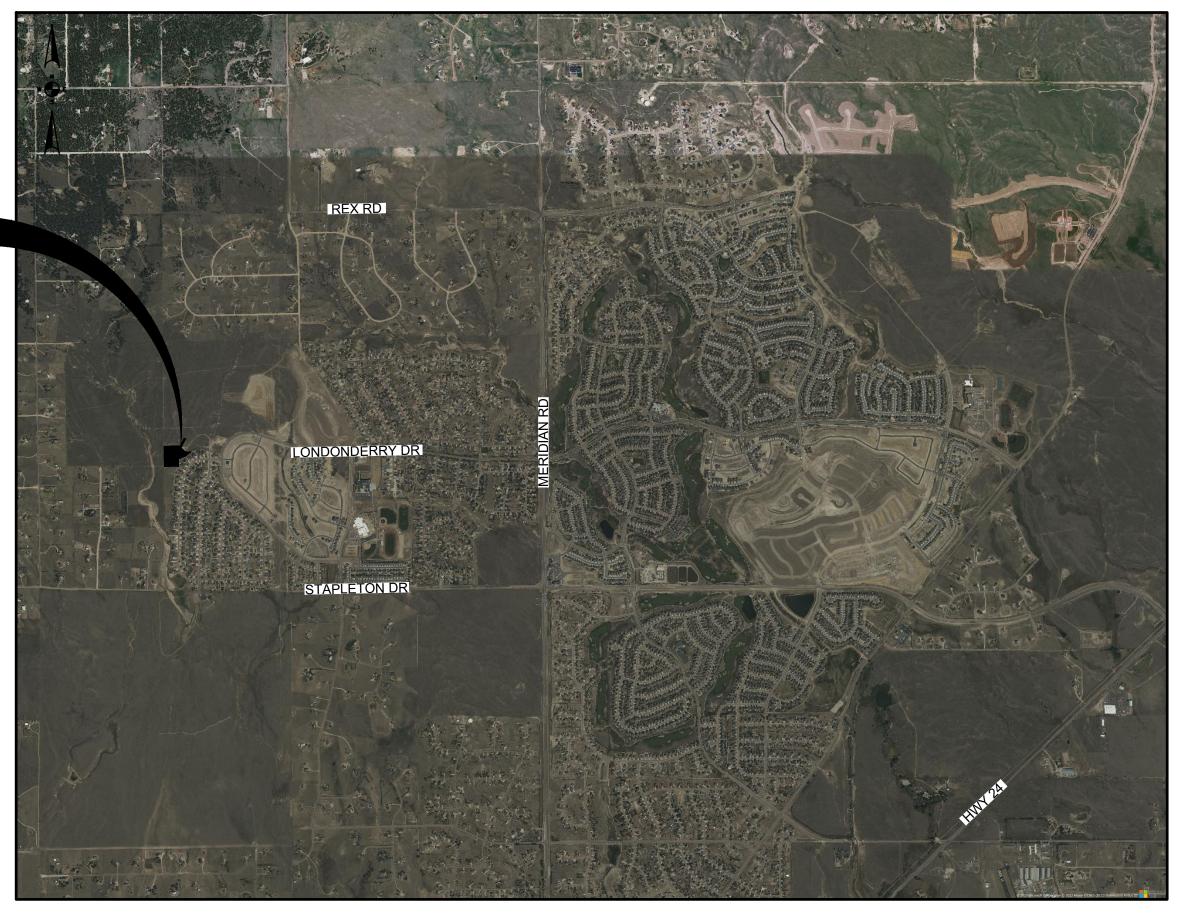

STORMWATER QUALITY FACILITY)

- 1. DURING AND UP TO FINAL STABILIZATION, THE CONTRACTOR SHALL CHECK AND CLEAN OFF DEBRIS AND SEDIMENT AS NEEDED: OUTLET STRUCTURES, PIPES, OUTFALL AND STORMWATER QUALITY AREA FOLLOWING EVERY MEASURABLE STORM EVENT AND EVERY 2 WEEKS (MIN.).
- 2. UPON FINAL ACCEPTANCE AND THEN AFTER, THE OWNER WILL CHECK AND CLEAN AS NEEDED: OUTLET STRUCTURES, PIPES, OUTFALL AND STORMWATER QUALITY AREA EVERY 3 MONTHS (QUARTERLY).
- 3. DEBRIS AND SEDIMENT SHALL BE DISPOSED OF IN AN APPROVED OFF SITE FACILITY.

# PAINT BRUSH HILLS METROPOLITAN DISTRICT PUMP HOUSE SIX UTILITY BUILDING SITE DEVELOPMENT PLAN

LOCATED WITHIN THE NORTHEAST QUARTER OF SECTION 26, TOWNSHIP 12 SOUTH, RANGE 65 WEST OF THE SIXTH PRINCIPAL MERIDIAN, COUNTY OF EL PASO, STATE OF COLORADO

# SEPTEMBER, 2023



VICINITY MAP 1" = 2000 FEET

# SHEET INDEX

# SHEET NO. DESCRIPTION

- COVER SHEET
- OVERALL TRACT PLAN
- HORIZONTAL CONTROL PLAN
- SITE AND UTILITY PLAN
- ELEVATIONS
- LANDSCAPE PLAN

## LEGAL DESCRIPTION:

A PORTION OF:

TRACT A, PAINT BRUSH HILLS FILING NO. 12

A PORTION OF THE EAST HALF OF SECTION 26, IN TOWNSHIP 12 SOUTH, RANGE 65 WEST OF THE SIXTH PRINCIPAL MERIDIAN, EL PASO COUNTY, COLORADO, BEING MORE PARTICULARLY DESCRIBED AS FOLLOWS:

TRACT A AS PLATTED IN PAINT BRUSH HILLS FILING NO. 12 RECORDED UNDER RECEPTION NO. 5226101006. RECORDS OF EL PASO COUNTY, COLORADO.

CONTAINING A CALCULATED AREA OF 153,564 SQUARE FEET OR 3.53 ACRES.

TRACT B, PAINT BRUSH HILLS FILING NO. 14

A REPLAT OF TRACT E, PAINT BRUSH HILLS FILING 13E, BEING A PORTION OF THE NE 1/4 SECTION 26, TOWNSHIP 15 S