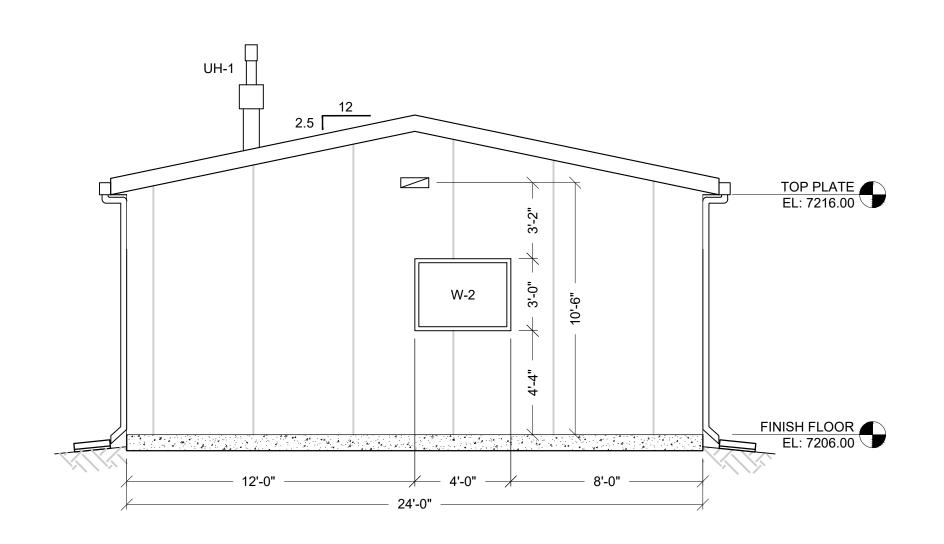

NORTHWEST ELEVATION 1/4" = 1'-0"

NOTES: 1. ROOF SHALL BE INSTALLED PER MANUFACTURER'S RECOMMENDATIONS.

- 2. PROFESSIONAL ENGINEER'S STAMP APPLIES ONLY TO THIS SHEET AND DOES NOT APPLY TO SUPERSTRUCTURE OR FOUNDATION DRAWINGS.
- 3. BUILDING MANUFACTURER SHALL PROVIDE ALL SUPPORTS FOR MOUNTING, WALL PENETRATIONS, AND TRIM. MANUFACTURER SHALL ALSO PROVIDE ALL WALL PANELS, FRAMING, SUPPORTS, CONNECTIONS, AND BUILDING-RELATED ITEMS.
- 4. REFER TO SHEET A2 FOR DOOR AND HARDWARE SCHEDULE.