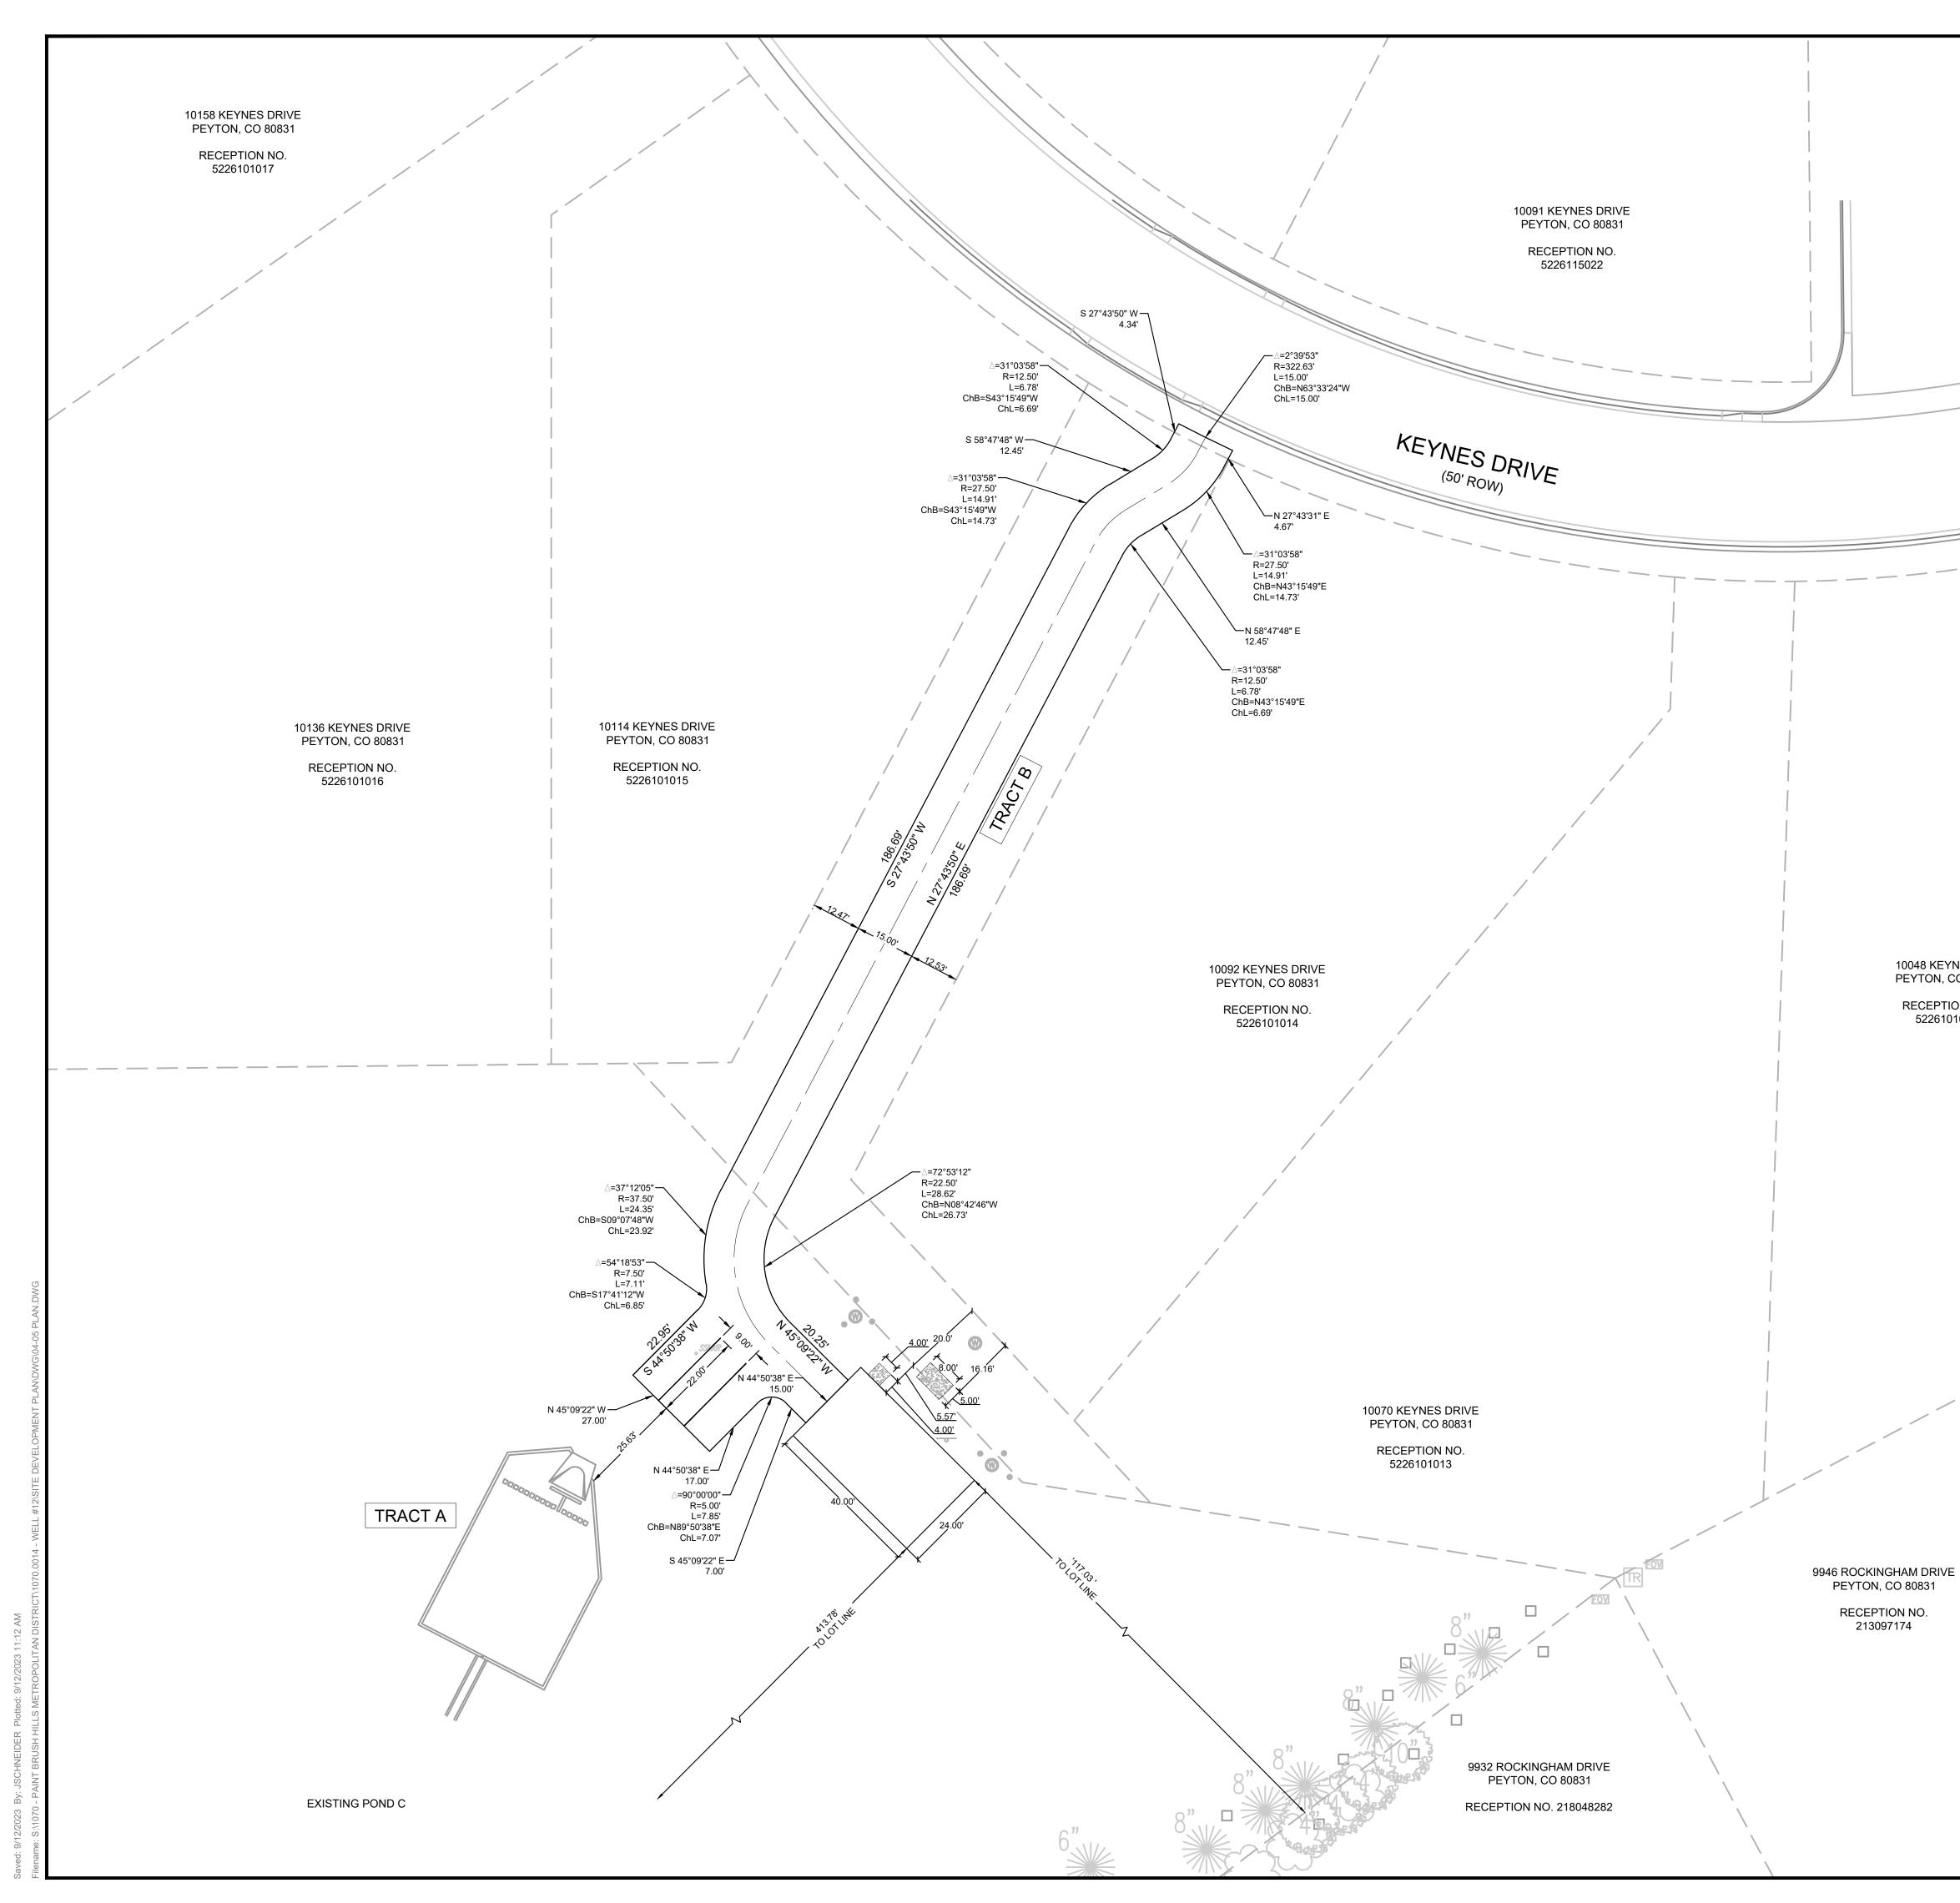

# GENERAL NOTES 1. BENCHMARK:

5.

COLORADO SPRINGS UTILITIES MONUMENT F602 BEING A 2-1/2" ALUMINUM ALLOY CAP LOCATED ON THE WEST SIDE OF MERIDIAN ROAD, ABOUT 25 FEET WEST OF THE EDGE OF OIL, AND 122 FEET SOUTH OF THE INTERSECTION OF MERIDIAN ROAD AND TOURMALINE DRIVE.

ELEVATION = 7098.50 (NGVD29)

- 2. ALL LINEAL UNITS SHOWN ARE U.S. SURVEY FEET.
- 3. DATE OF SURVEY: THE FIELDWORK FOR THIS SURVEY WAS PERFORMED ON AUGUST 24, AND DECEMBER 12, 2020.

THIS SURVEY DOES NOT CERTIFY TO SUBSURFACE FEATURES, IMPROVEMENTS, 4. UTILITIES OR BURIED LINES OF ANY TYPE, LOCATION DEPICTED HEREON ARE DERIVED FROM FIELD SURVEY OF UTILITY FLAGGING / PAINT MARKING, PERFORMED BY AZTEC CONSULTANTS INC. UTILITY LOCATES DEPARTMENT ON AUGUST 17, 2020.

THIS TOPOGRAPHY MAP DOES NOT REPRESENT A MONUMENTED LAND SURVEY AND IS ONLY INTENDED TO DEPICT SITE IMPROVEMENTS AND GROUND FEATURES AS THEY EXISTED ON THE DATE SURVEYED.

PROJECT COORDINATES ARE MODIFIED COLORADO STATE PLANE CENTRAL ZONE 83(2011) COORDINATES. PROJECT COORDINATES ARE DERIVED FROM STATE PLANE COORDINATES USING THE FOLLOWING FORMULAS:

PROJECT NORTHING = (STATE PLANE NORTHING \* 1.000000000) - 1,000,000.00 PROJECT EASTING = (STATE PLANE EASTING \* 1.000000000) - 3,000,000.00

10048 KEYNES DR. PEYTON, CO 80831 RECEPTION NO. 5226101012

| PROTOS IN ALLENGTING |   | $W \bigoplus_{S}^{N} E$ |
|----------------------|---|-------------------------|
|                      | 0 | 0.01                    |