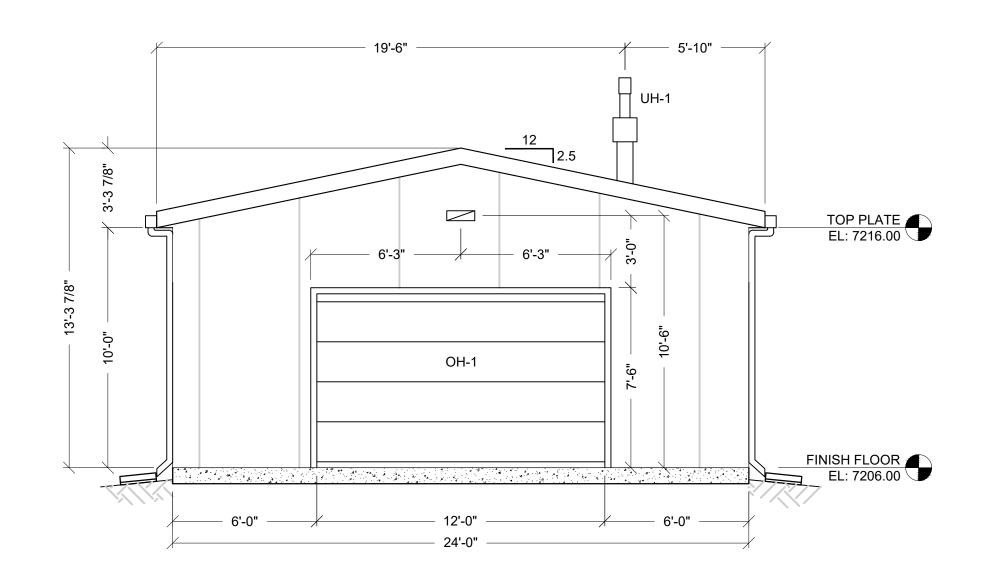

NORTHWEST ELEVATION 1/4" = 1'-0"

NOTES: 1. ROOF SHALL BE INSTALLED PER MANUFACTURER'S RECOMMENDATIONS.

- 2. PROFESSIONAL ENGINEER'S STAMP APPLIES ONLY TO THIS SHEET AND DOES NOT APPLY TO SUPERSTRUCTURE OR FOUNDATION DRAWINGS.
- 3. BUILDING MANUFACTURER SHALL PROVIDE ALL SUPPORTS FOR MOUNTING, WALL PENETRATIONS, AND TRIM. MANUFACTURER SHALL ALSO PROVIDE ALL WALL PANELS, FRAMING, SUPPORTS, CONNECTIONS, AND BUILDING-RELATED ITEMS.
- 4. REFER TO SHEET A2 FOR DOOR AND HARDWARE SCHEDULE.