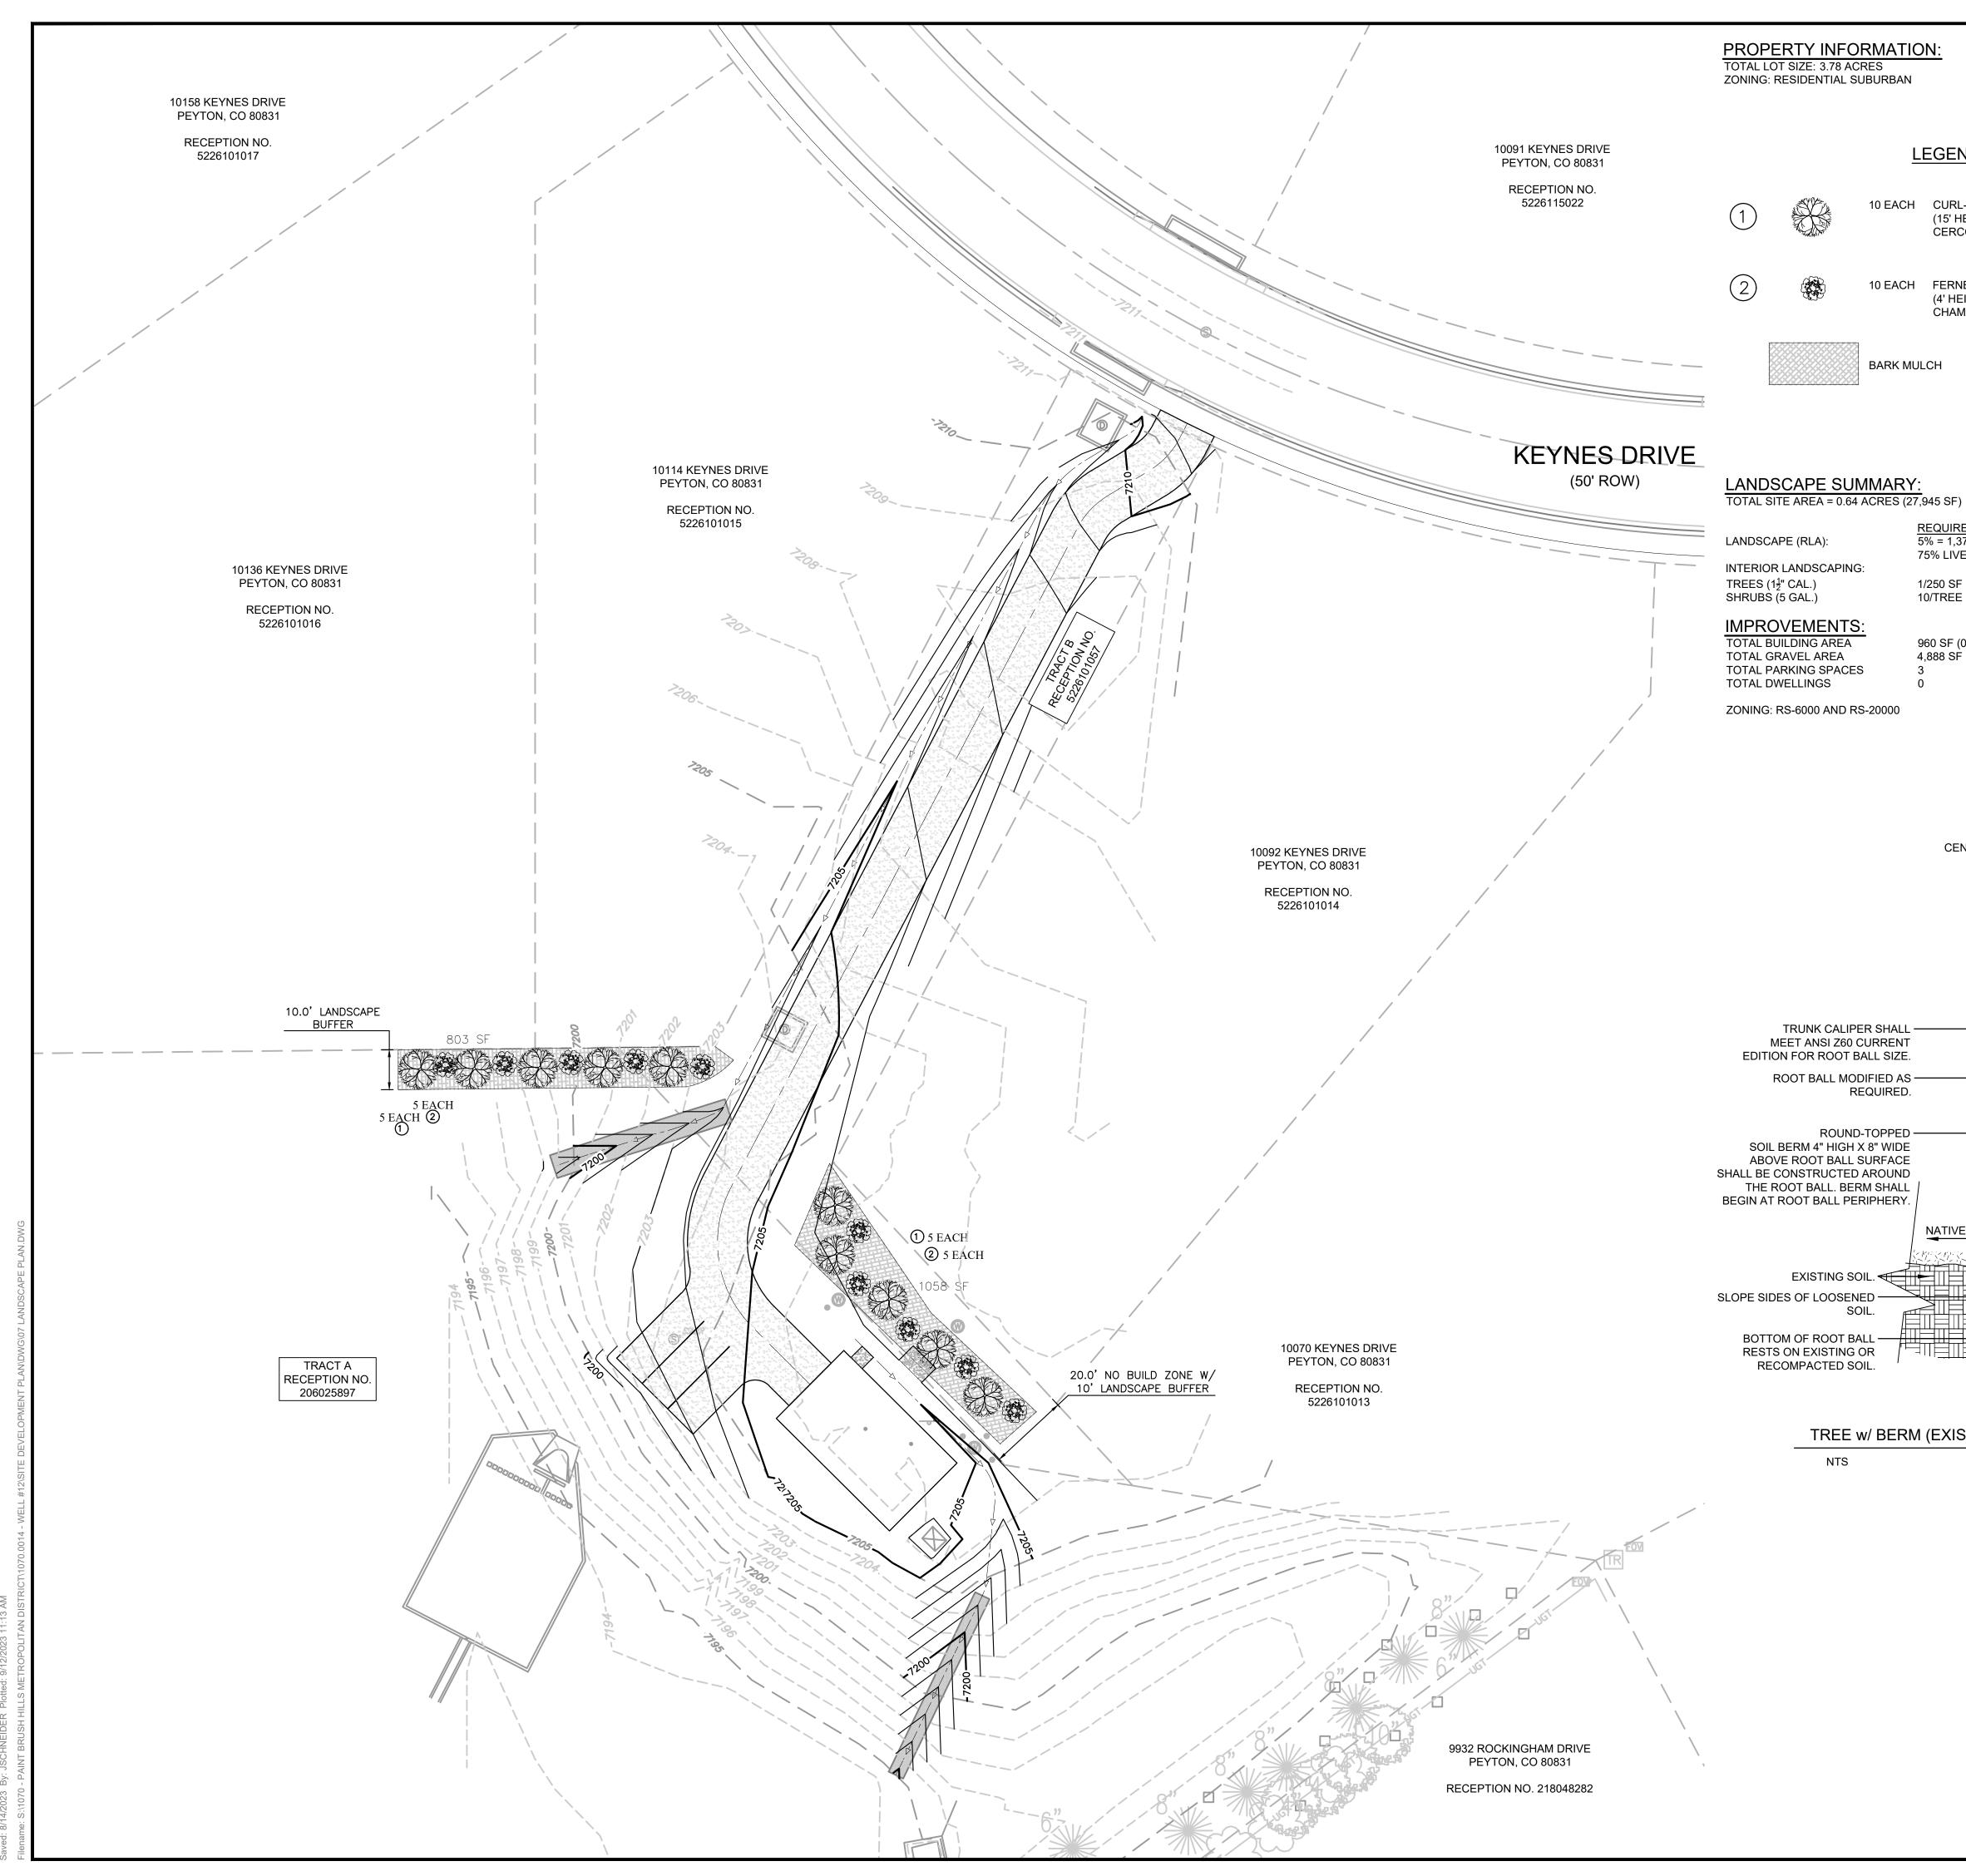

# LEGEND

10 EACH CURL-LEAF MOUNTAIN MAHOGANY (15' HEIGHT) CERCOCARPUS LEDIFOLIUS

10 EACH FERNBUSH (4' HEIGHT) CHAMAEBÁTIARIA MILLEFOLIUM

BARK MULCH

| 27,945 36)                                         |                                         |
|----------------------------------------------------|-----------------------------------------|
| <u>REQUIRED</u><br>5% = 1,375 SF<br>75% LIVE       | <u>PROVIDED</u><br>1,861 SF<br>85% LIVE |
| 1/250 SF = 6 TREES<br>10/TREE (UP TO 50%)          | 10 TOTAL<br>10 TOTAL                    |
| 960 SF (0.022 ACRES)<br>4,888 SF (0.11 ACRES)<br>2 |                                         |

0

CENTRAL LEADER. -— TOP OF ROOT BALL SHALL BE FLUSH WITH FINISHED GRADE. -PRIOR TO MULCHING, LIGHTLY TAMP SOIL AROUND THE ROOT BALL IN 6" LIFTS TO BRACE TREE. DO NOT OVER COMPACT. WHEN THE PLANTING HOLE HAS BEEN BACKFILLED, POUR WATER AROUND THE REQUIRED. ROOT BALL TO SETTLE THE SOIL. - LOOSENED SOIL. DIG AND TURN THE ROUND-TOPPED -SOIL TO REDUCE COMPACTION TO THE >7/<< AREA AND DEPTH SHOWN. 31-- 4" LAYER OF MULCH. 3' SURROUNDING ROOT BALL. (NO MORE THAN 1" OF MULCH  $\phi$ N TOP OF ROOT BALL.) 2 1 NATIVE SEED /NATIVE SEED じんじんじょ FINISHED GRADE. 3X WIDEST DIMENSION OF ROOT BALL. SECTION VIEW TREE w/ BERM (EXISTING SOIL NOT MODIFIED)