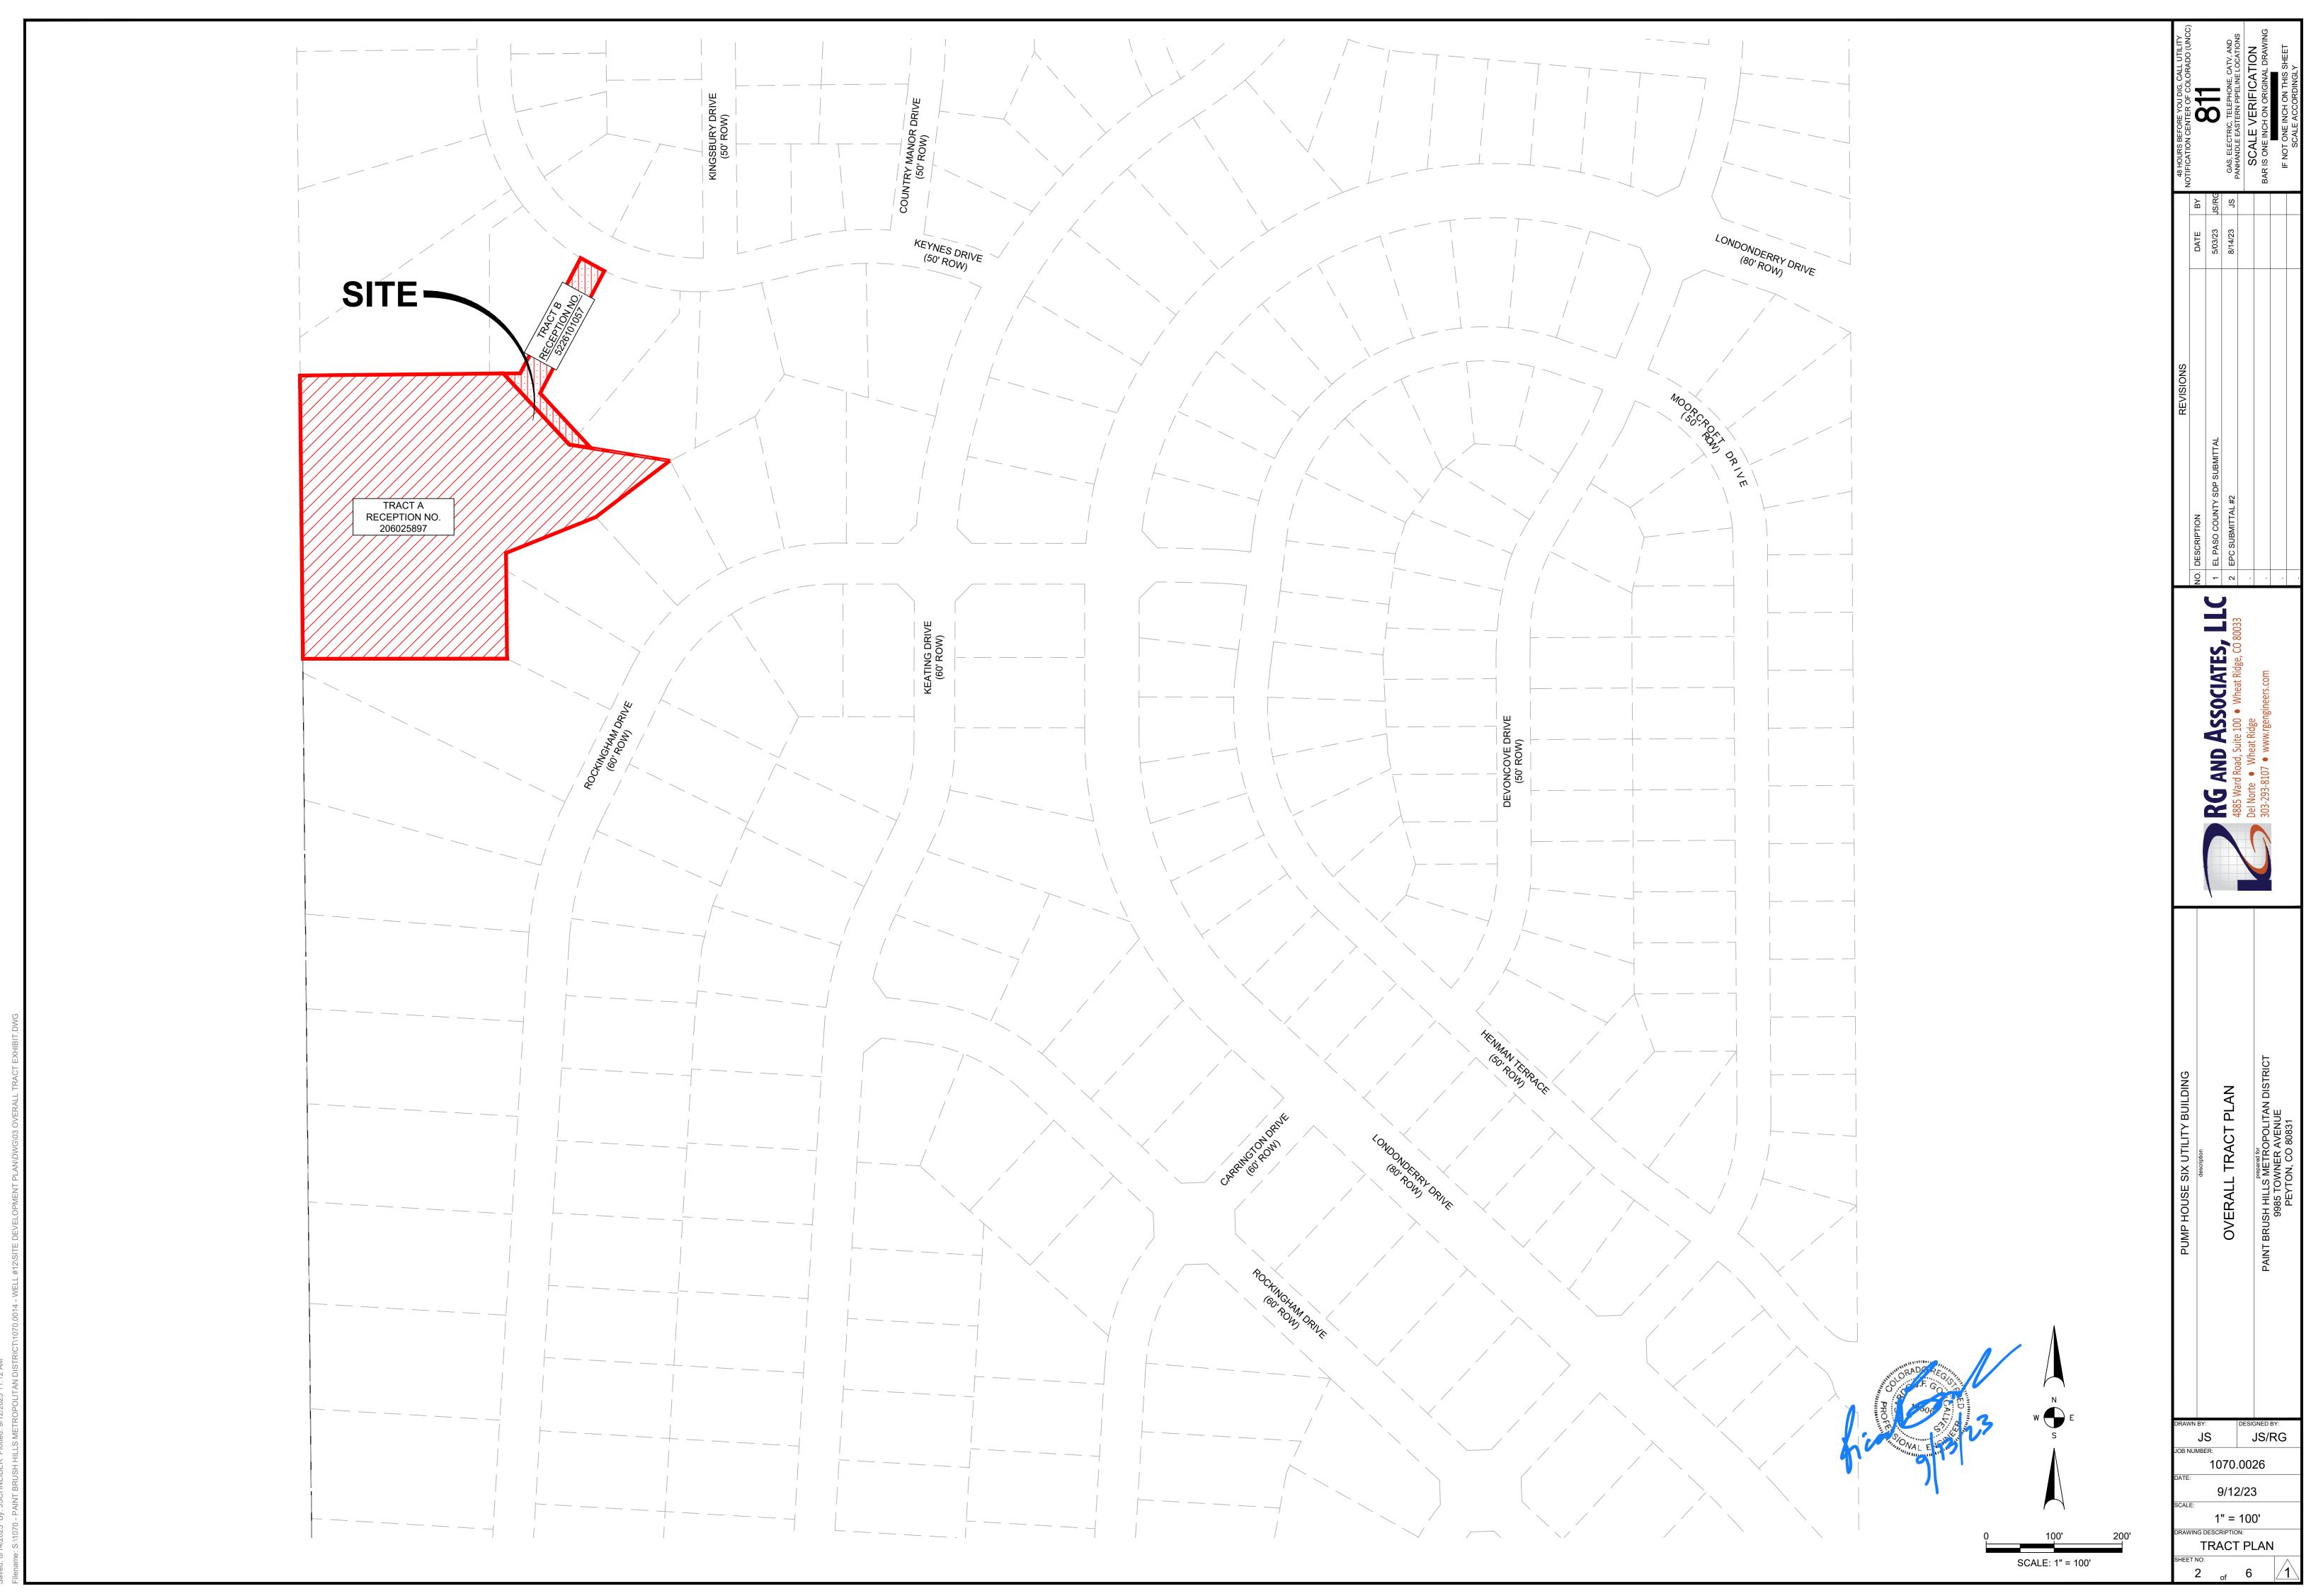

## LEGAL DESCRIPTION:

A PORTION OF:

TRACT A, PAINT BRUSH HILLS FILING NO. 12

A PORTION OF THE EAST HALF OF SECTION 26, IN TOWNSHIP 12 SOUTH, RANGE 65 WEST OF THE SIXTH PRINCIPAL MERIDIAN, EL PASO COUNTY, COLORADO, BEING MORE PARTICULARLY DESCRIBED AS FOLLOWS:

TRACT A AS PLATTED IN PAINT BRUSH HILLS FILING NO. 12 RECORDED UNDER RECEPTION NO. 5226101006. RECORDS OF EL PASO COUNTY, COLORADO.

CONTAINING A CALCULATED AREA OF 153,564 SQUARE FEET OR 3.53 ACRES.

TRACT B, PAINT BRUSH HILLS FILING NO. 14

A REPLAT OF TRACT E, PAINT BRUSH HILLS FILING 13E, BEING A PORTION OF THE NE 1/4 SECTION 26, TOWNSHIP 15 SOUTH, RANGE 65 WEST OF THE SIXTH PRINCIPAL MERIDIAN, EL PASO COUNTY, COLORADO, BEING MORE PARTICULARLY DESCRIBED AS FOLLOWS: TRACT B AS PLATTED IN PAINT BRUSH HILLS FILING NO. 14 RECORDED UNDER RECEPTION NO. 5226101057. RECORDS OF EL PASO COUNTY, COLORADO.

CONTAINING A CALCULATED AREA OF 10,767 SQUARE FEET OR 0.247 ACRES, MORE OR LESS.

### LOTS SUMMARY

FILING 12, TRACT A:

- ADDRESS: ROCKINGHAM DR. ZONING: RS-20000
- FILING 14, TRACT B: ADDRESS: 10102 KEYNES DR.

ZONING: RS-6000

paint brush hills metropolitan district

PREPARED BY:

PCD FILE NO. PPR-2318