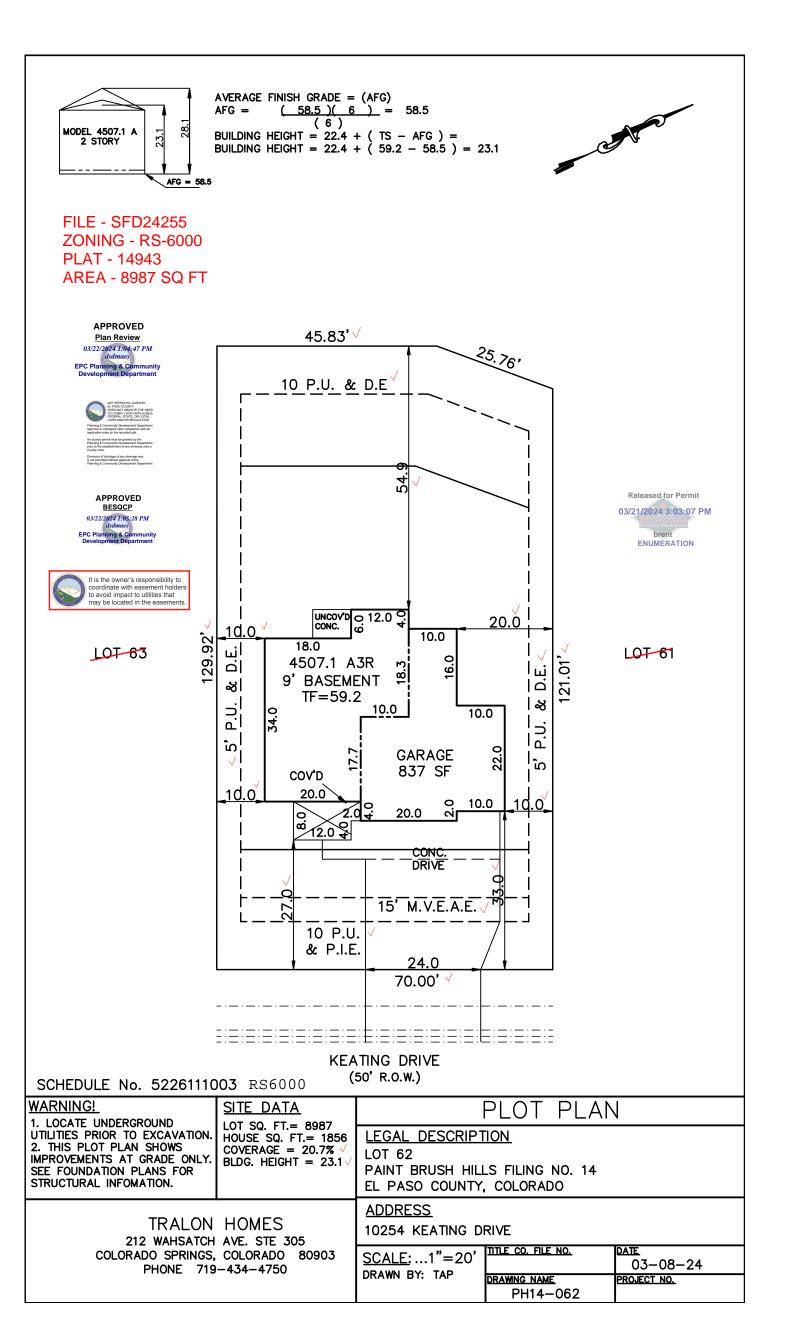

# Address: 10254 KEATING DR, PEYTON

Plan Track #: 187577

Received: 21-Mar-2024 (BRENT)