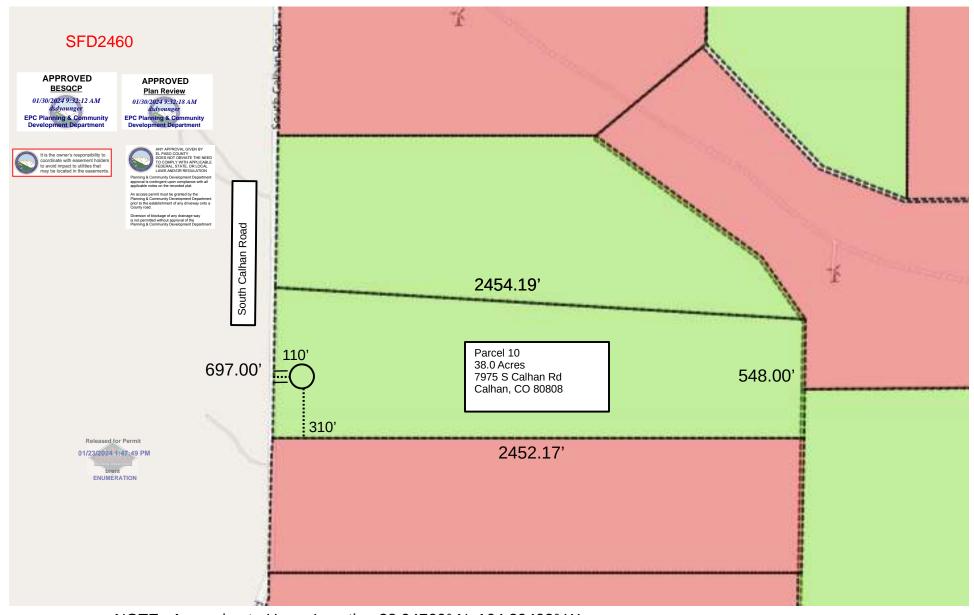

NOTE: Approximate Home Location 38.94700° N, 104.29403° W

NOTE: The parcel for this plan is a >35 acre parcel created by the survey recorded at El Paso County Reception #222082895, Parcel 10. PPRBD Enumeration has assigned the address. Per Enumerations recommendation this plan uses the parent parcel schedule number, as the Parcel 9 schedule number assignment is pending with El Paso County.

NOTE: Current TSN 2300000609

Designer\Owner: Atticus Land, LLC Builder: Ryan Royal

Phone: 719-800-1484

Address: PO Box 88010, Colorado Springs, CO 80908

Sites: 7975 S Calhan Road, Calhan, CO 80808

### PARCEL 10

That portion of the West Half of Section 1, Township 13 South, Range 62 West of the 6th Principal Meridian, County of El Paso, State of Colorado being more particularly described as follows:

Commencing at the northwest corner of said Section 1; thence South 0 degrees 58 minutes 10 seconds West, 2,293.61 feet along the west line of the Northwest Quarter of said Section 1 to the southwest corner of Parcel 9 and the Point of Beginning;

thence South 86 degrees 31 minutes 11 seconds East, 2,454.19 feet along the north line of Parcel 9 to the northeast corner of Parcel 9 and a point on the westerly line of Parcel 7;

thence South 0 degrees 58 minutes 16 seconds West, 548.00 feet along the westerly lines of Parcel 7 and Parcel 15 to the northeast corner of Parcel 11;

thence South 90 degrees 00 minutes 00 seconds West, 2,452.17 feet along the north line of Parcel 11 to the northeast corner of Parcel 11 and a point on the west line of the Southwest Quarter of said Section 1;

thence North 0 degrees 58 minutes 14 seconds East, 313.67 feet along the west line of the Southwest Quarter of said Section 1 to the West Quarter Corner of said Section 1;

thence North 0 degrees 58 minutes 10 seconds East, 383.33 feet along the west line of the Northwest Quarter of said Section 1 to the Point of Beginning.