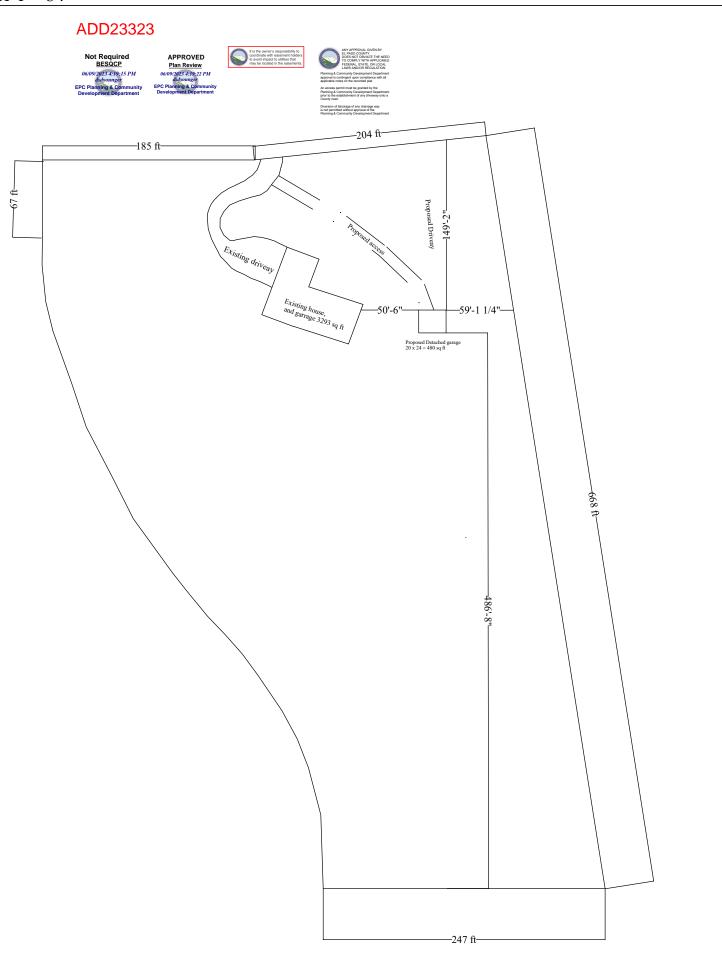

Owner: Reilly, James F II and Allison

Site Address: 5021 Roundup Ridge Rd, Colorado Springs, CO 80908

Account Number: 6124001001

Legal Description: Lot 1 Longview Estates

Lot Size: 217800

Existing House and attached garage: 3293 sq ft

Proposed Structure: Detached garage 20'x24' = 480 sq ft RR-5

Lot Coverage: 1.73% PLAT 11353

Scale 1"=84"