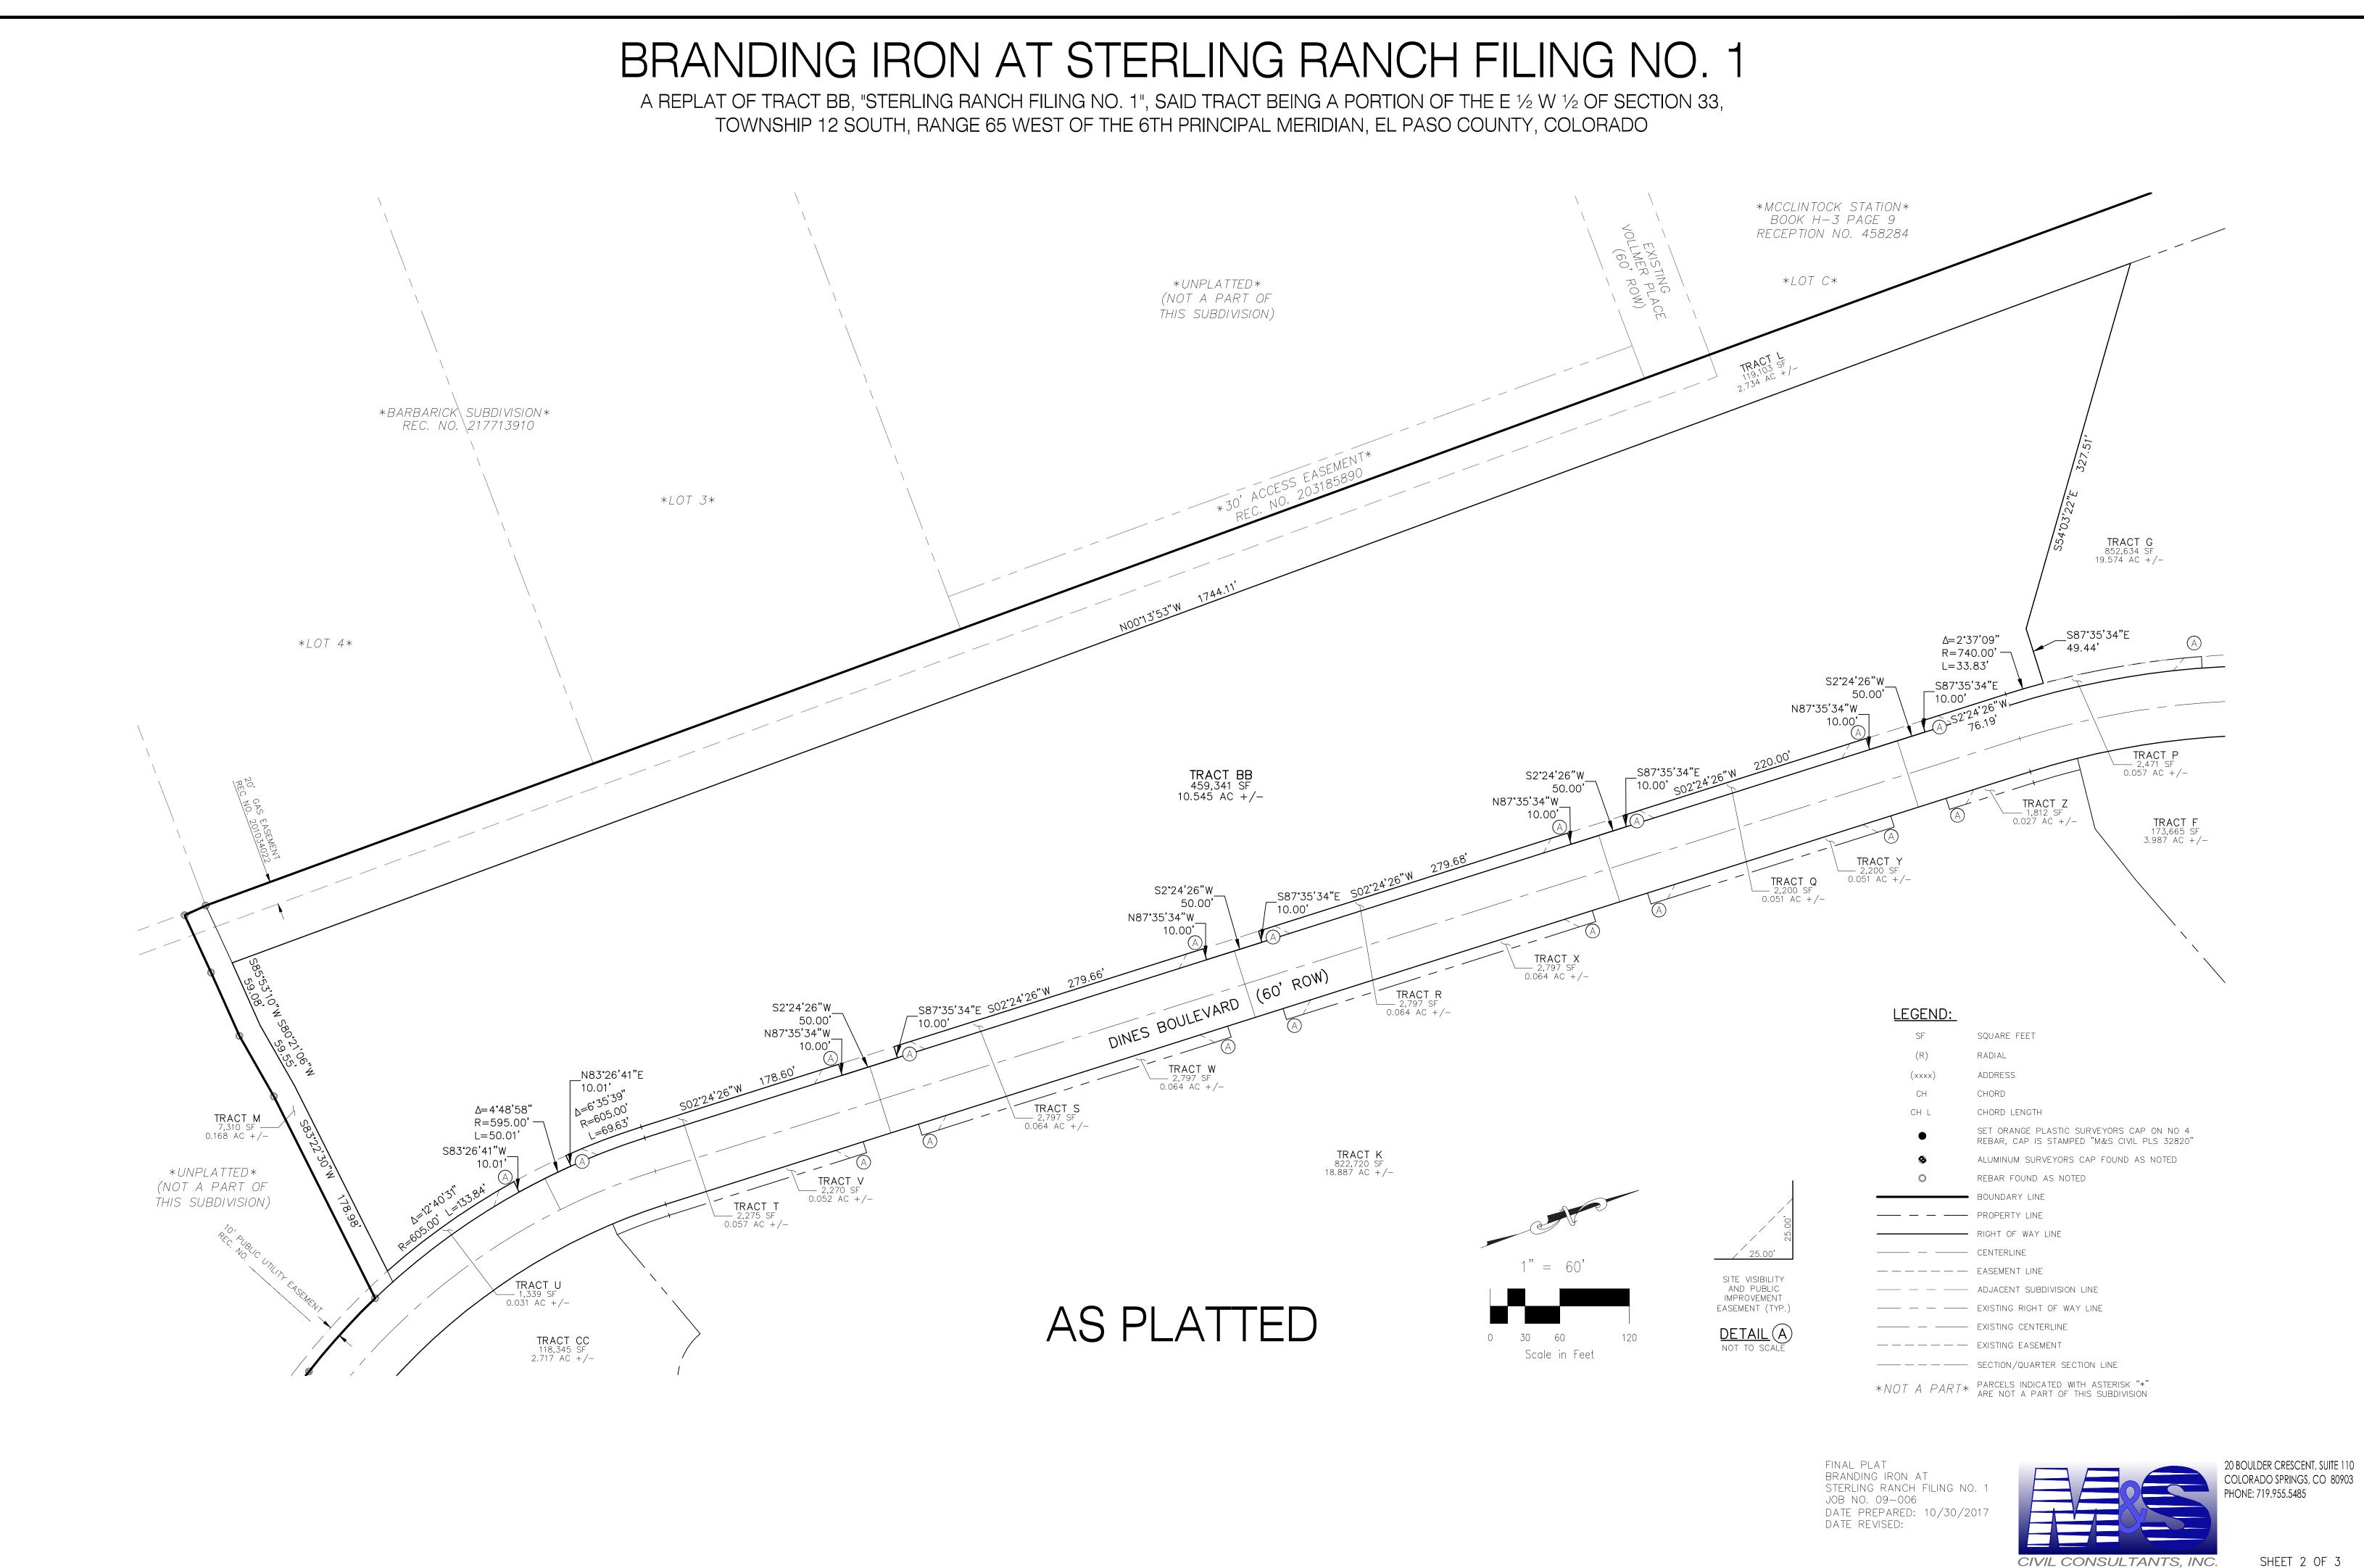

# BRANDING IRON AT STERLING RANCH FILING NO. 1

RACT BB, "STERLING RANCH FILING NO. 1", SAID TRACT BEING A PORTION OF THE E ½ W ½ OF SECTION 33, SHIP 12 SOUTH, RANGE 65 WEST OF THE 6TH PRINCIPAL MERIDIAN, EL PASO COUNTY, COLORADO

# SUMMARY:

51 LOTS 8.327 ACRES 0.056 ACRES 8 TRACTS RIGHTS-OF-WAY 2.162 ACRES TOTAL 10.545 ACRES

0.53% <u>20.50%</u> 100.00%

78.97%

FINAL PLAT BRANDING IRON AT STERLING RANCH FILING NO. 1 JOB NO. 09-006 DATE PREPARED: 10/30/2017 DATE REVISED: