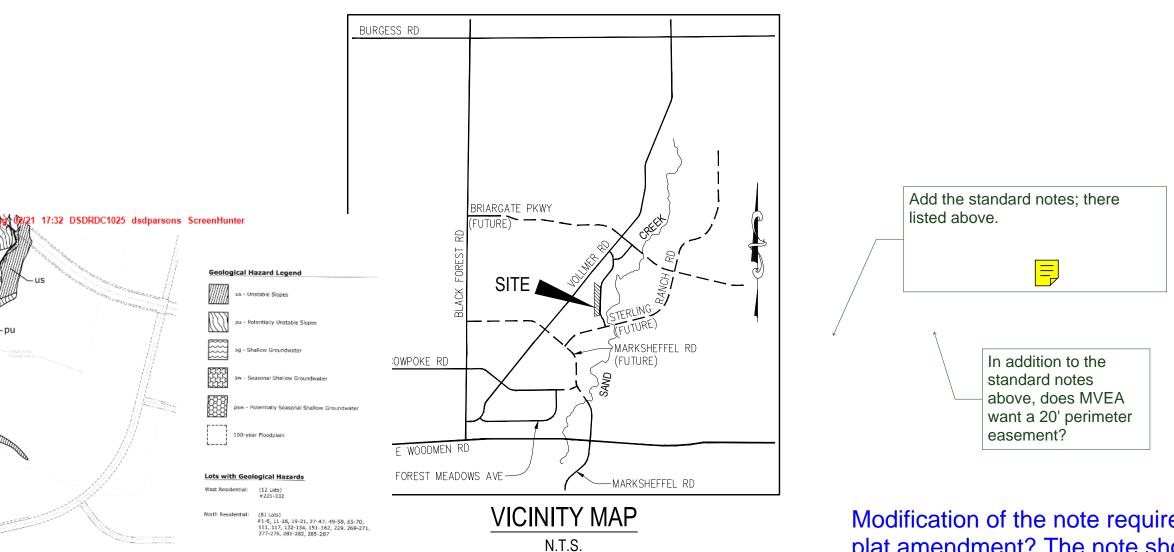

PLAT NOTES:

THE SOUTH LINE OF THE SOUTHWEST QUARTER (SW1/4) OF SECTION 34, NGE 65 WEST OF THE 6TH P.M. AS MONUMENTED AT THE SOUTHWEST vest quarter (sw1/4) by a 2–1/2" aluminum cap stamped "ls 11624" CORNER OF SAID SOUTHWEST QUARTER (SW1/4) BY A 2-1/2" ALUMINUM ', SAID LINE BEARS N 89°14'14" E, A DISTANCE OF 2,722.56 FEET. THE U.S. SURVEY FEET.

IS LOCATED WITHIN A DESIGNATED FEMA FLOODPLAIN AS DETERMINED BY THE AP, COMMUNITY MAP NUMBER 08041C0535F, EFFECTIVE DATE MARCH 17, 1997.

#### President

CH≰IR, BOARD OF COUNTY COMMISSIONERS

# SUMMARY:

51 LOTS 8.327 ACRES 0.056 ACRES 8 TRACTS RIGHTS-OF-WAY 2.162 ACRES TOTAL 10.545 ACRES

0.53% <u>20.50%</u> 100.00%

78.97%

FINAL PLAT BRANDING IRON AT STERLING RANCH FILING NO. 1 JOB NO. 09-006 DATE PREPARED: 10/30/2017 DATE REVISED: