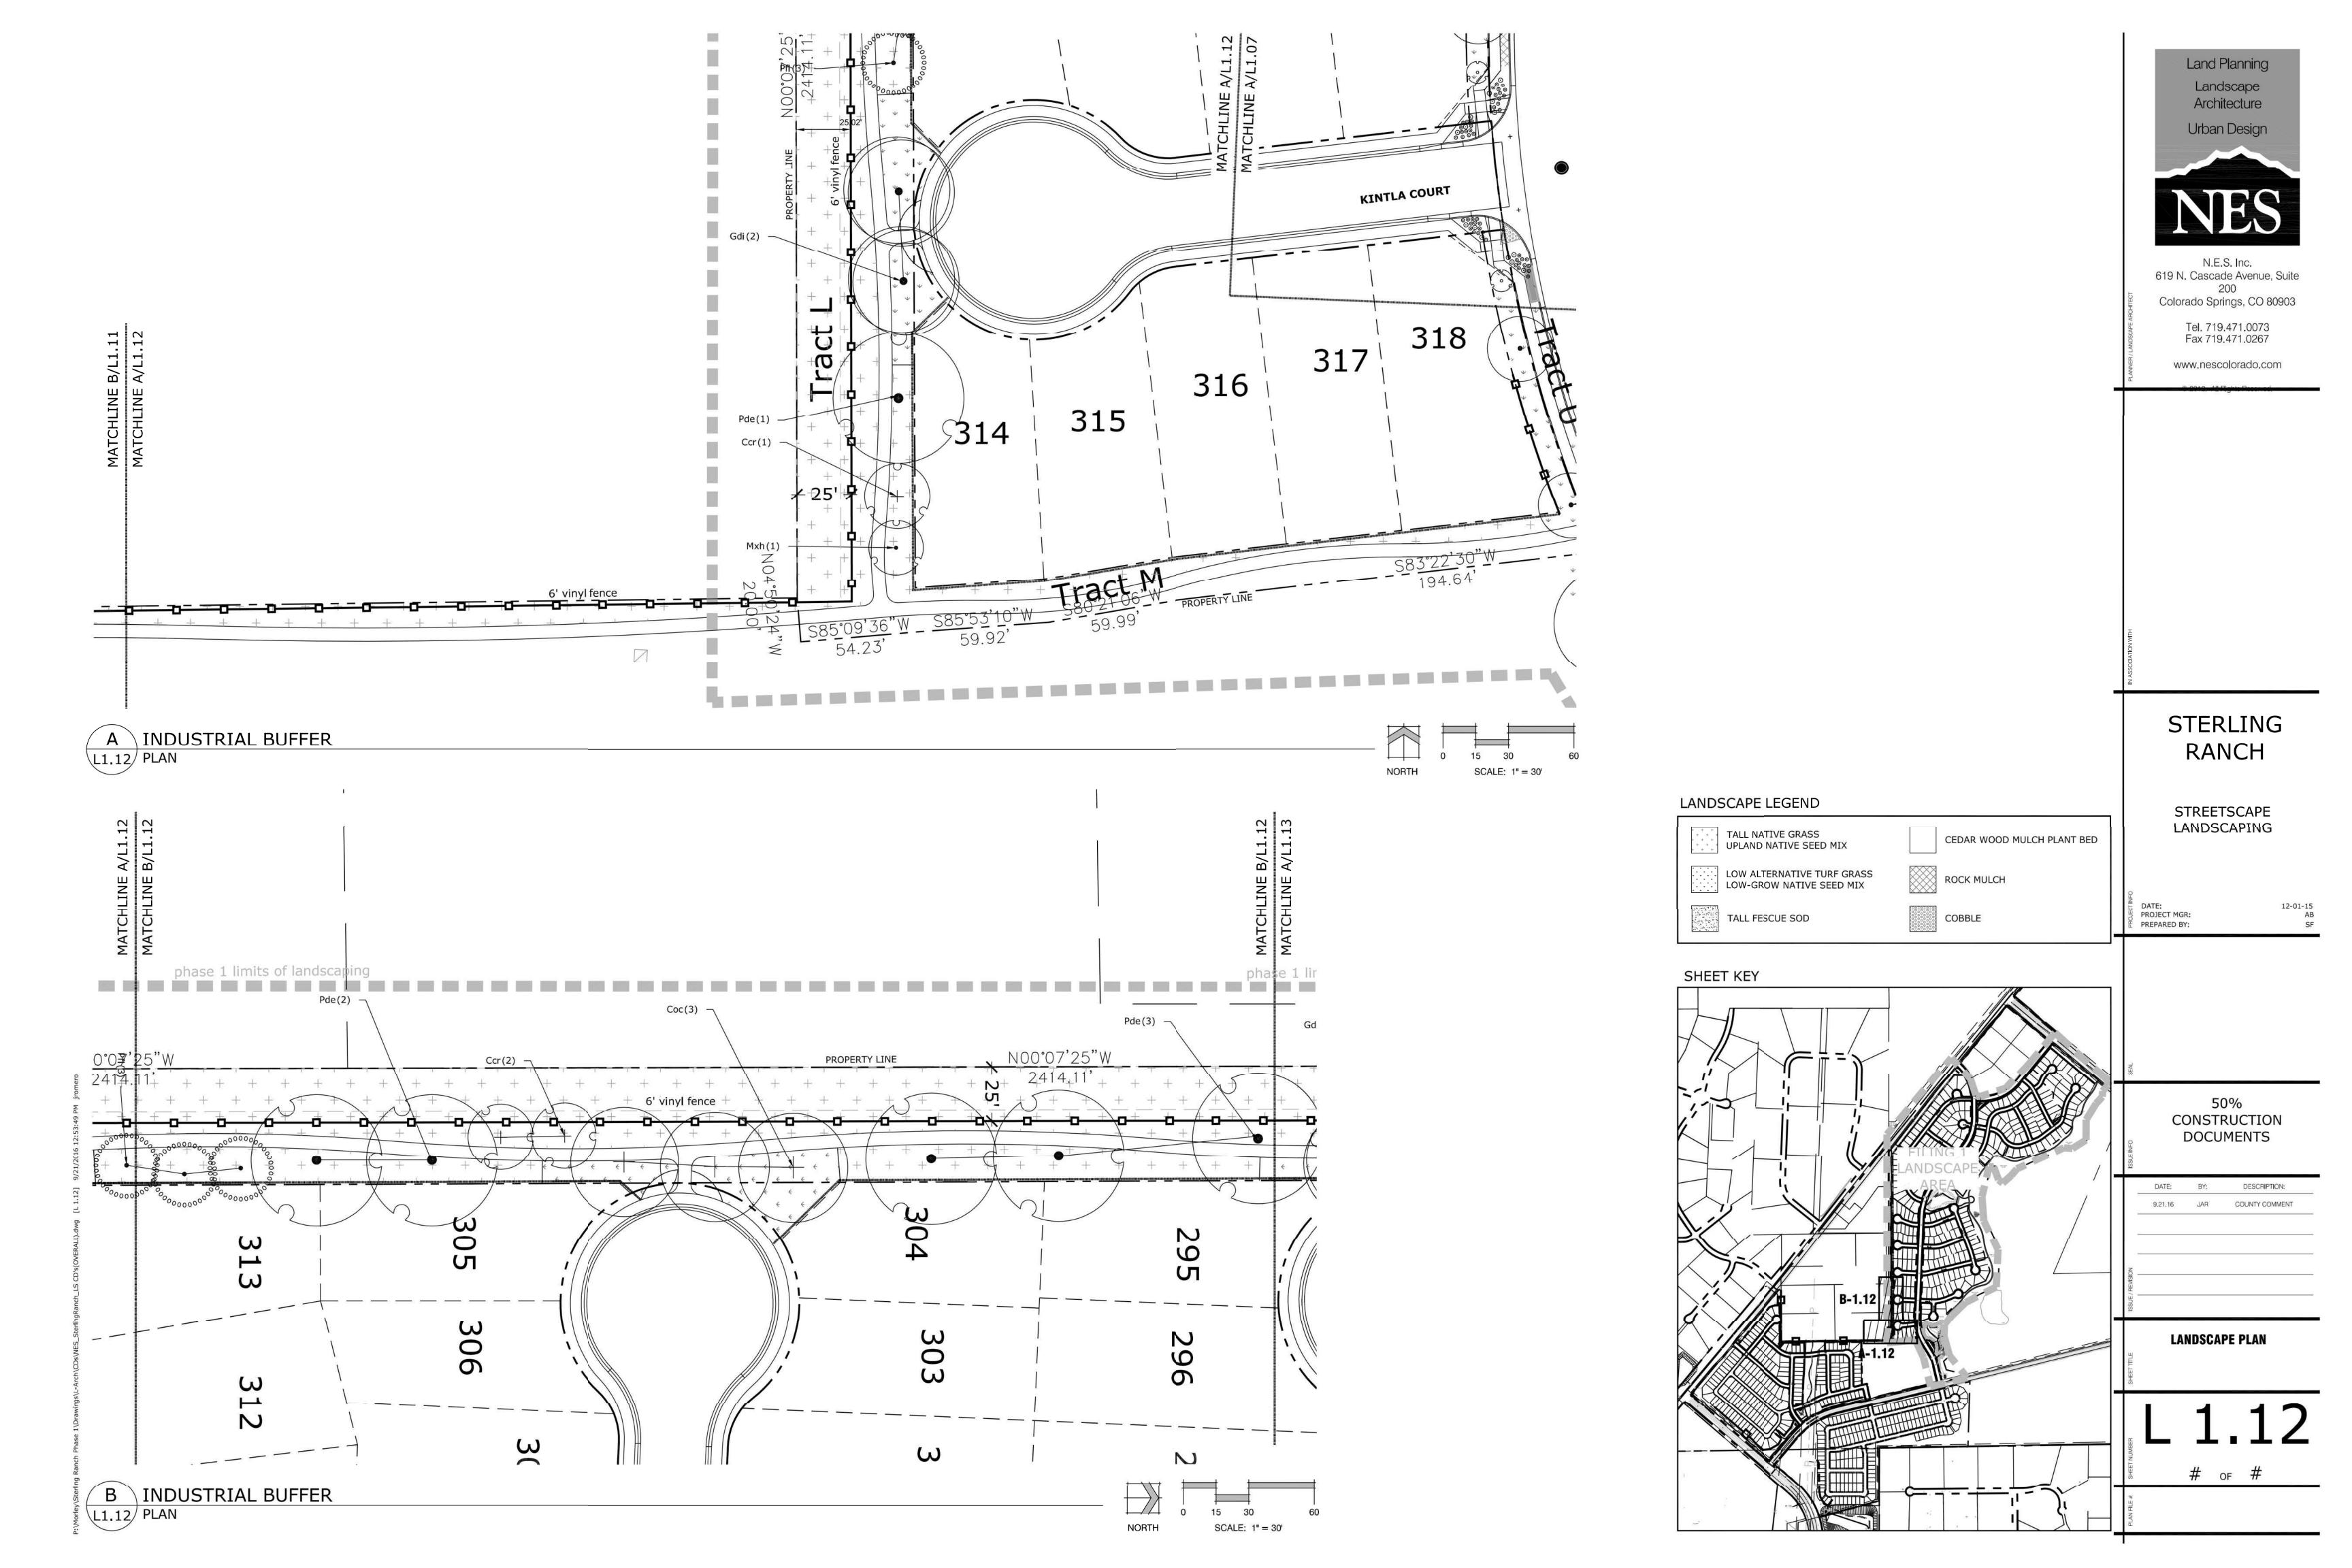

#### Tract Table **MAINTENANCE** AREA (AC) Landscaping, Sidewalk, Utilities Sterling Ranch Metropolitan District Trails, Open Space, Landscaping, Signage Sterling Ranch Metropolitan District 0.99000.1300 Landscaping, Mail Kiosk & Parking, Sidewalks, Signage Sterling Ranch Metropolitan District Utilities, Trails, Open Space, Drainage Sterling Ranch Metropolitan District 0.0900Utilities, Trails, Open Space, Drainage Sterling Ranch Metropolitan District Park, Trail, Utilities, Drainage Sterling Ranch Metropolitan District Utilities, Trails, Open Space, Drainage Sterling Ranch Metropolitan District Landscaping, Mail Kiosk & Parking, Sidewalks, Signage Sterling Ranch Metropolitan District Landscaping, Sidewalk, Utilities Sterling Ranch Metropolitan District Trails, Open Space, Landscaping, Signage Sterling Ranch Metropolitan District Utilities, Trails, Open Space, Drainage Sterling Ranch Metropolitan District Trails, Open Space, Landscaping Sterling Ranch Metropolitan District Trails, Open Space, Landscaping Sterling Ranch Metropolitan District Landscaping, Sidewalk, Utilities Sterling Ranch Metropolitan District 0.0600 Landscaping, Sidewalk, Utilities Sterling Ranch Metropolitan District Landscaping, Sidewalk, Utilities Sterling Ranch Metropolitan District 0.0600 Landscaping, Sidewalk, Utilities Sterling Ranch Metropolitan District 0.0300 Landscaping, Sidewalk, Utilities Sterling Ranch Metropolitan District 0.0700 Landscaping, Sidewalk, Utilities Sterling Ranch Metropolitan District Landscaping, Sidewalk, Utilities 0.0600 Sterling Ranch Metropolitan District 0.0600 Landscaping, Sidewalk, Utilities Sterling Ranch Metropolitan District 0.0500 Landscaping, Sidewalk, Utilities Sterling Ranch Metropolitan District Landscaping, Sidewalk, Utilities Sterling Ranch Metropolitan District 0.1800 Landscaping, Sidewalk, Utilities Sterling Ranch Metropolitan District 0.0900 Utilities, Trails, Open Space, Drainage Sterling Ranch Metropolitan District Utilities, Trails, Open Space, Drainage Sterling Ranch Metropolitan District Park, Trail, Utilities, Drainage Sterling Ranch Metropolitan District Landscaping, Mail Kiosk & Parking, Sidewalks, Signage 0.3800 Sterling Ranch Metropolitan District 0.0300 Landscaping, Sidewalk, Utilities Sterling Ranch Metropolitan District Sterling Ranch Metropolitan District Utilities, Trails, Open Space, Drainage Trails, Open Space, Landscaping Sterling Ranch Metropolitan District Trails, Open Space, Landscaping, Signage Sterling Ranch Metropolitan District

### LANDSCAPE NOTES

- 1. SOIL AMENDMENT · INCORPORATE 3 CUBIC YARDS/1000 SF AREA OF PREMIUM 3 ORGANIC COMPOST (TYPE II) ON BLUEGRASS TURF AREAS. INCORPORATE 2 CUBIC YARDS/1000 SF AREA OF ORGANIC COMPOST (DECOMPOSED MANURE) TO ALL NATIVE SEED AREAS. TILL INTO TOP 6" OF SOIL. AMENDMENTS ARE BASED ON SOIL ANALYSIS. THE BELOW LEVELS ARE REQUIRED FOR ANY ORGANIC MATTER USE. AMEND SOIL PER THE GUIDELINES LISTED BELOW TO ADDRESS DEFICIENCIES NOTED IN THE SOIL ANALYSIS.
  - a. SALT LEVEL EQUAL TO OR LESS THAN 6MMHOS/EM
  - b. pH LEVEL EQUAL TO OR LESS THAN 7
  - c. ORGANIC MATTER CONTENT EQUAL TO OR GREATER THAN 85%
  - d. NITROGEN: CARBON: BETWEEN 20:1 AND 30:1 e. PARTICLE SIZE: THE COURSER THE BETTER, NO SILT OR CLAY SIZED PARTICLES
- f. SUBMIT FERTILIZER PRODUCT SHEET TO OWNER'S REPRESENTATIVE FOR APPROVAL PRIOR TO INSTALLATION. EXAMPLES FOR SUBMITTALS INCLUDE: TALL NATIVE SEED MIX FERTILIZER, ETC. 2. CONTRACTOR TO UTILIZE STOCKPILED TOPSOIL FROM GRADING OPERATION AS AVAIL. TILL INTO TOP 6" OF SOIL.
- A FULLY AUTOMATED SPRINKLER IRRIGATION SYSTEM WILL DRIP IRRIGATE ALL TREE, SHRUB, AND GROUND COVER PLANTING AREAS AND SPRAY ANY TURF. IRRIGATION PLAN WILL INCLUDE AN IRRIGATION SCHEDULE THAT NOTES APPLICATION RATES BASED ON TURF TYPE, AND NOTES RATES FOR NEWLY PLANTED PLANTS VS. ESTABLISHED PLANTS AND GENERAL RECOMMENDATIONS REGARDING SEASONAL ADJUSTMENTS (SPRING AND FALL).
- 4. ALL TREES AND SHRUBS TO RECEIVE A BACK FILL MIXTURE OF 50% IMPORTED LOAMY TOPSOIL, 25% PEAT MOSS, AND 25% EXISTING SOIL. 5. ALL TREES TO BE STAKED WITH WOOD STAKES. FOR 3" CAL. DECIDUOUS TREES AND EVERGREEN TREES OVER 8' USE 3 WOOD STAKES (STAKE TO GROUND LEVEL).
- SUBMIT STAKING MATERIALS PRODUCT INFO TO L.A. FOR APPROVAL PRIOR TO INSTALLATION. 6. CONTRACTOR TO APPLY PRE-EMERGENT HERBICIDE TO SHRUB BEDS PER MANUFACTURER'S SPECIFICATIONS. SUBMIT
- MANUFACTURER'S SPEC. SHEET TO OWNER'S REPRESENTATIVE FOR APPROVAL PRIOR TO APPLICATION OF HERBICIDE. ALL PLANTS TO RECEIVE 3 INCH DEPTH OF SHREDDED CEDAR WOOD MULCH UNLESS ROCK MULCH IS PRESENT. MULCH RINGS TO BE SIZED PER PLANTING DETAILS. WOOD MULCH TO BE "GORILLA HAIR CEDAR MULCH" SUBMIT PRODUCT INFORMATION TO OWNER'S REPRESENTATIVE FOR APPROVAL PRIOR TO INSTALLATION.
- 8. CONTRACTOR IS RESPONSIBLE FOR INSTALLING ALL PLANT MATERIAL SHOWN ON THIS PLAN. IF ANY DISCREPANCIES ARE FOUND BETWEEN THE LANDSCAPE PLAN AND THE PLANT SCHEDULE, THE QUANTITIES SHOWN ON THE LANDSCAPE PLAN SUPERSEDE THOSE SHOWN ON THE PLANT SCHEDULE.
- PLANTS SHALL BE WARRANTED FOR THE DURATION OF ONE FULL YEAR AFTER THE INSTALLATION (WARRANTY SHALL COVER 100% OF THE REPLACEMENT COST). 10. ALL SEED, ROCK, & SHRUB BEDS TO BE SEPARATED BY SOLID STEEL EDGING. ALL SHRUB BEDS TO BE ENCLOSED BY STEEL EDGING. BETWEEN ALTERNATIVE TURF AND NATIVE SEED SHALL BE A MOWED STRIP, WITHOUT STEEL EDGING.
- 11. SE, SOLID STEEL EDGING TO BE: "DURAEDGE" (1/8" THICK × 4" WIDE) STEEL LANDSCAPE EDGING, GREEN COLOR, WITH ROLLED EDGE AND STEEL STAKES, USE SOLID STEEL EDGING EXCEPT WHERE NOTED ON THE PLANS. SUBMIT PRODUCT INFORMATION TO OWNER'S REPRESENTATIVE FOR APPROVAL PRIOR TO INSTALLATION. 12. COBBLE: 2"-4" CRIPPLE CREEK GOLD ORE FROM C&C SAND AND STONE, CO. (719.577.9900), OR APPROVED EQUAL. SUBMIT SAMPLE TO OWNER'S REPRESENTATIVE FOR APPROVAL FRIOR TO ORDERING OR INSTALLATION.
- 13. ROCK MULCH: 3/4" CIMARRON GRANITE FROM C&C SAND AND STONE, CO. (719.577.9900), OR APPROVED EQUAL. SUBMIT SAMPLE TO OWNER'S REPRESENTATIVE FOR APPROVAL PRIOR TO ORDERING OR INSTALLATION.

### PLANT SCHEDULE

| TREES      | BOTANICAL NAME / COMMON NAME                                                                            | <u>HEIGHT</u> | WIDTH | SIZE           | COND | <u>KEY</u>   | KEY        | <u>QTY</u>      |
|------------|---------------------------------------------------------------------------------------------------------|---------------|-------|----------------|------|--------------|------------|-----------------|
| Agr        | Acer grandidentatum / Bigtooth Maple                                                                    | 30`           | 30'   | 3" Cal.        | B&B  | NonX         |            | 60              |
| Coc        | Celtis occidentalis / Common Hackberry                                                                  | 60`           | 50`   | 3" Cal.        | B&B  | Xeric        |            | 32              |
| Ссо        | Corylus colurna / Turkish Filbert                                                                       | 45`           | 30'   | 3" Cal.        | В&В  | xeric        |            | 40              |
| Ccr        | Crataegus crus-galli / Cockspur Hawthorn                                                                | 30`           | 30'   | 2" Cal.        | B&B  | Xeric        |            | 22              |
| Gdi        | Gymnocladus dioica / Kentucky Coffee Tree                                                               | 60`           | 50`   | 3" Cal.        | B&B  | NonX         |            | 14              |
| Mxh        | Malus x `Hopa` / Hopa Crab Apple                                                                        | 25`           | 25`   | 2" Cal.        | B&B  | NonX         |            | 43              |
| Pcl        | Pinus cortorta latifolia / Lodgepole Pine                                                               | 70`           | 15`   | 8' HT          | B&B  | NonX         |            | 116             |
| Ped        | Pinus edulis / Pinon Pine                                                                               | 30'           | 20`   | 6` HT          | B&B  | Xeric        |            | 136             |
| PfI        | Pinus flexilis / Limber Pine                                                                            | 50`           | 30`   | 6` HT          | B&B  | Xeric        |            | 49              |
| Ppo        | Pinus ponderosa / Ponderosa Pine                                                                        | 80`           | 40`   | 8` HT          | B&B  | Xeric        |            | 66              |
| Pde        | Populus deltoides / Eastern Cottonwood                                                                  | 80`           | 60`   | 3" Cal.        | B&B  | NonX         |            | 7               |
| Pam        | Prunus americana / American Plum                                                                        | 20`           | 10`   | 2" Cal.        | B&B  | NonX         |            | 27              |
| Rgl        | Rhus glabra / Smooth Sumac                                                                              | 15`           | 10`   | 2" Cal.        | B&B  | Xeric        |            | 13              |
| SHRUBS     | BOTANICAL NAME / COMMON NAME                                                                            | HEIGHT        | WIDTH | SIZE           | COND | XERIC        | KEY        | OTV             |
| 1.0        | Amorpha canescens / Leadplant                                                                           | 4`            | 4`    | 1 GAL          | CONT | Xeric        | <u>KL1</u> | <u>QTY</u><br>4 |
| Acs<br>Cbr | Calamagrostis brachytricha / Reed Grass                                                                 | 4`            | 3`    | 1 GAL          | CONT | NonX         |            |                 |
|            | 3 <del>.</del>                                                                                          | 5`            | 2`    |                |      |              | ۸          | 130             |
| Cxa        | Calamagrostis x acutiflora `Karl Foerster` / Feather Reed Grass  Caryopteris x clandonensis / Bluebeard | 3`            | 3`    | 1 GAL<br>5 GAL | CONT | NonX<br>NonX | А          | 195<br>120      |
| Cxc        |                                                                                                         | 1`            |       |                |      |              |            |                 |
| Cto        | Cerastium tomentosum / Snow In Summer                                                                   | 8,            | 1.5`  | 1 GAL          | CONT | NonX         |            | 248             |
| Cse        | Cornus sericea / Redoiser Dogwood                                                                       |               | 8,    | 5 GAL          | CONT | NonX         |            | 77              |
| Hse        | Helictotrichon sempervirens / Blue Oat/Blue Avena                                                       | 3,            | 2'    | 1 GAL          | CONT | NonX         | F.C. 4     | 394             |
| Jbu        | Juniperus sabina `Buffalo` / Buffalo Savin Juniper                                                      | 1`            | 8`    | 5 GAL          | CONT | NonX         | 568A       | 114             |
| Jta        | Juniperus sabina `Tamariscifolia` / Tamarix Savin Juniper                                               | 6`            | 8`    | 5 GAL          | CONT | NonX         |            | 29              |
| Pvm        | Panicum virgatum / Switch Grass                                                                         | 4`            | 1.5`  | 1 GAL          | CONT | NonX         |            | 183             |
| Paf        | Persicaria affinis / Knotweed                                                                           | 0.5`          | 1.5`  | 1 GAL          | CONT | NonX         |            | 269             |
| Pod        | Physocarous opulifolius `Diablo` / Diablo Ninebark                                                      | 8`            | 8`    | 5 GAL          | CONT | NonX         |            | 35              |
| Pmb        | Pinus mugo `Big Tuna` / Big Tuna Mugo Pine                                                              | 8`            | 6`    | 5 GAL          | CONT | Xeric        | 1256D      | 12              |
| Ral        | Ribes alpinum / Alpine Currant                                                                          | 6`            | 6`    | 5 GAL          | CONT | Xeric        |            | 90              |
| Ssc        | Schizachyrium scoparium / Little Bluestem Grass                                                         | 4`            | 2.5`  | 1 GAL          | CONT | NonX         |            | 131             |
| Srf        | Solidago rugosa `Fireworks` / Wrinkleleaf Goldenrod                                                     | 3`            | 2`    | 1 GAL          | CONT | NonX         |            | 119             |
| VIe        | Viburnum lentago / Nannyberry Viburnum                                                                  | 15`           | 8`    | 5 GAL          | CONT | NonX         | 456DA      | 15              |