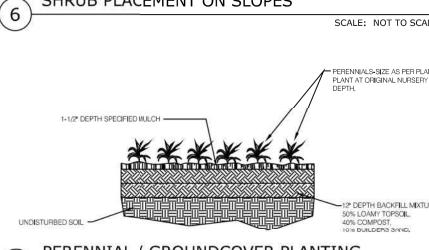

PERENNIAL / GROUNDCOVER PLANTING

Actual Panel Dimensions: 72"H X 69.5"W

Panel Weight: 58 lbs

Tolerances are: ±.5"

. Stone veneerpilasters

Hole Depth

| EROSION PROTE<br>Per U.S.A. Soil co    | EGRASS M. ECTION/REVEGTATION REC<br>Inservation Service Guideline     | QUIREMENTS<br>es               |                     | *********                                     |  |
|----------------------------------------|-----------------------------------------------------------------------|--------------------------------|---------------------|-----------------------------------------------|--|
|                                        | ne: LOW GROW GRASS MIX - F<br>my and shallow foothills<br>(34,775 sf) | -rom Arkansas Valley See       | d Co,               |                                               |  |
| Seedbed Prep:<br>a. Method<br>b. dates | Rototilled to 6" April/May or as approved by L.                       |                                | X - HYDR            | OSEED                                         |  |
| c. Clean Tilled<br>Firm Seedbed        | X                                                                     | Interseed<br>Broadcast         | 8                   |                                               |  |
| Stubble cover<br>Interseed             | ### ### ### ### ### ### ### ### ### ##                                | b. Drill Spacing               | 33 <del>-</del>     |                                               |  |
| Other                                  | Till in 2 cu, yds/1.000 s.f. organic matter                           | Type c, Date d, Planting Depth |                     | *April/May or as approved by L./<br>1/4"-1/2" |  |
| Fertilizer (Pounds Ac                  | tual Per Acre);<br>unds per acre                                      | Weed Control:<br>Mowing:       |                     |                                               |  |
|                                        | unds per acre                                                         |                                |                     | X                                             |  |
| K N/A                                  |                                                                       | Dates:                         | _14 days prid       |                                               |  |
|                                        |                                                                       | See S.C.S. for spe             |                     | idations at                                   |  |
| Mulch;                                 |                                                                       | herbicide applicati            | on time,            |                                               |  |
|                                        | olor Hydromulch after seeding,                                        | Contractor to submit produ     | ict sample,         |                                               |  |
| Amount; 2,200                          | bs/acre                                                               |                                | 28                  | CO                                            |  |
| How Applied: Hyd                       | froseed in two steps: First Step -                                    | Seed Applircation, Secon       | d Step - Mulch      | Application.                                  |  |
|                                        | 00 lbs,/ Acre Tackifier                                               |                                |                     |                                               |  |
| Anchorage Depth: _                     | II/a                                                                  |                                |                     |                                               |  |
| Geed<br>Variety:                       | Lbs/                                                                  | Acre Di-                       | anad Aaraa          | Total I ha                                    |  |
| Low Grow Grass Mix                     |                                                                       | , idi                          | ned Acres<br>xxx AC | Total Lbs.                                    |  |
| 30% Ephraim Cres                       |                                                                       | Ja/dule                        | ^^^ /\u00f3         | VV INO                                        |  |
| 25% Sheen Fescu                        |                                                                       |                                | <del></del>         |                                               |  |