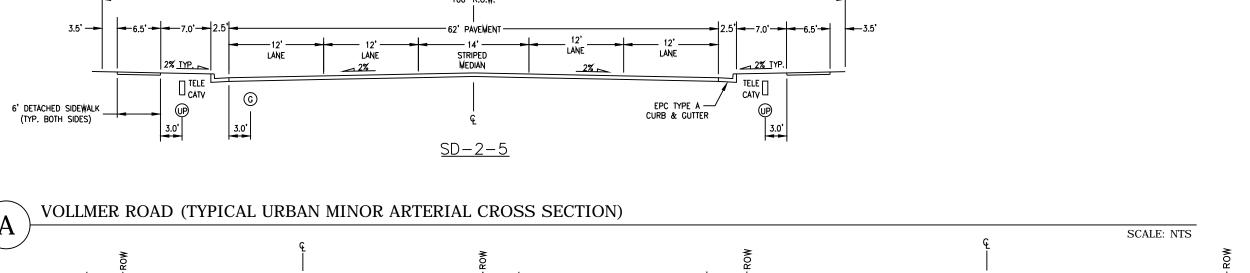

## Typical Street Cross Sections

←——20' MVE EASEMENT—

BRIARGATE PARKWAY (TYPICAL 4-LANE URBAN PRINCIPAL ARTERIAL CROSS SECTION)

SD - 2 - 3

\ STERLING RANCH ROAD (TYPICAL URBAN NON-RESIDENTIAL COLLECTOR CROSS SECTION)