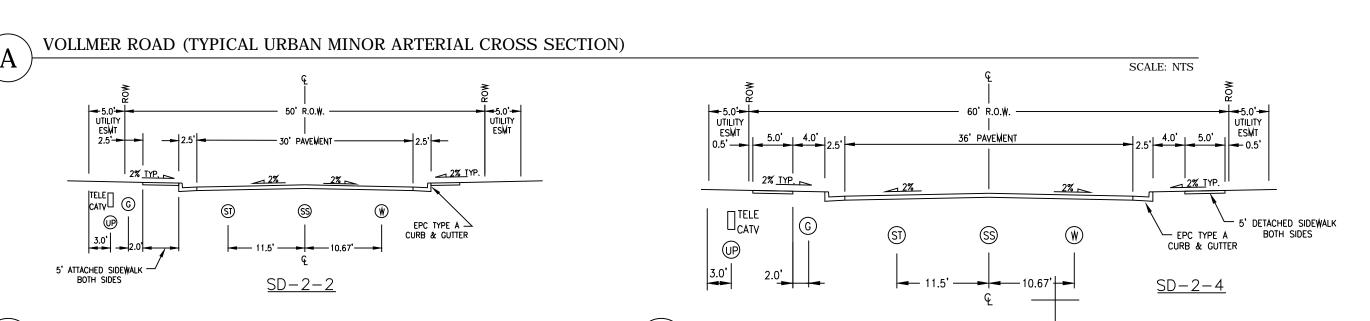

## Typical Street Cross Sections

←——20' MVE EASEMENT—

BRIARGATE PARKWAY (TYPICAL 4-LANE URBAN PRINCIPAL ARTERIAL CROSS SECTION)

SD - 2 - 3

\ STERLING RANCH ROAD (TYPICAL URBAN NON-RESIDENTIAL COLLECTOR CROSS SECTION)