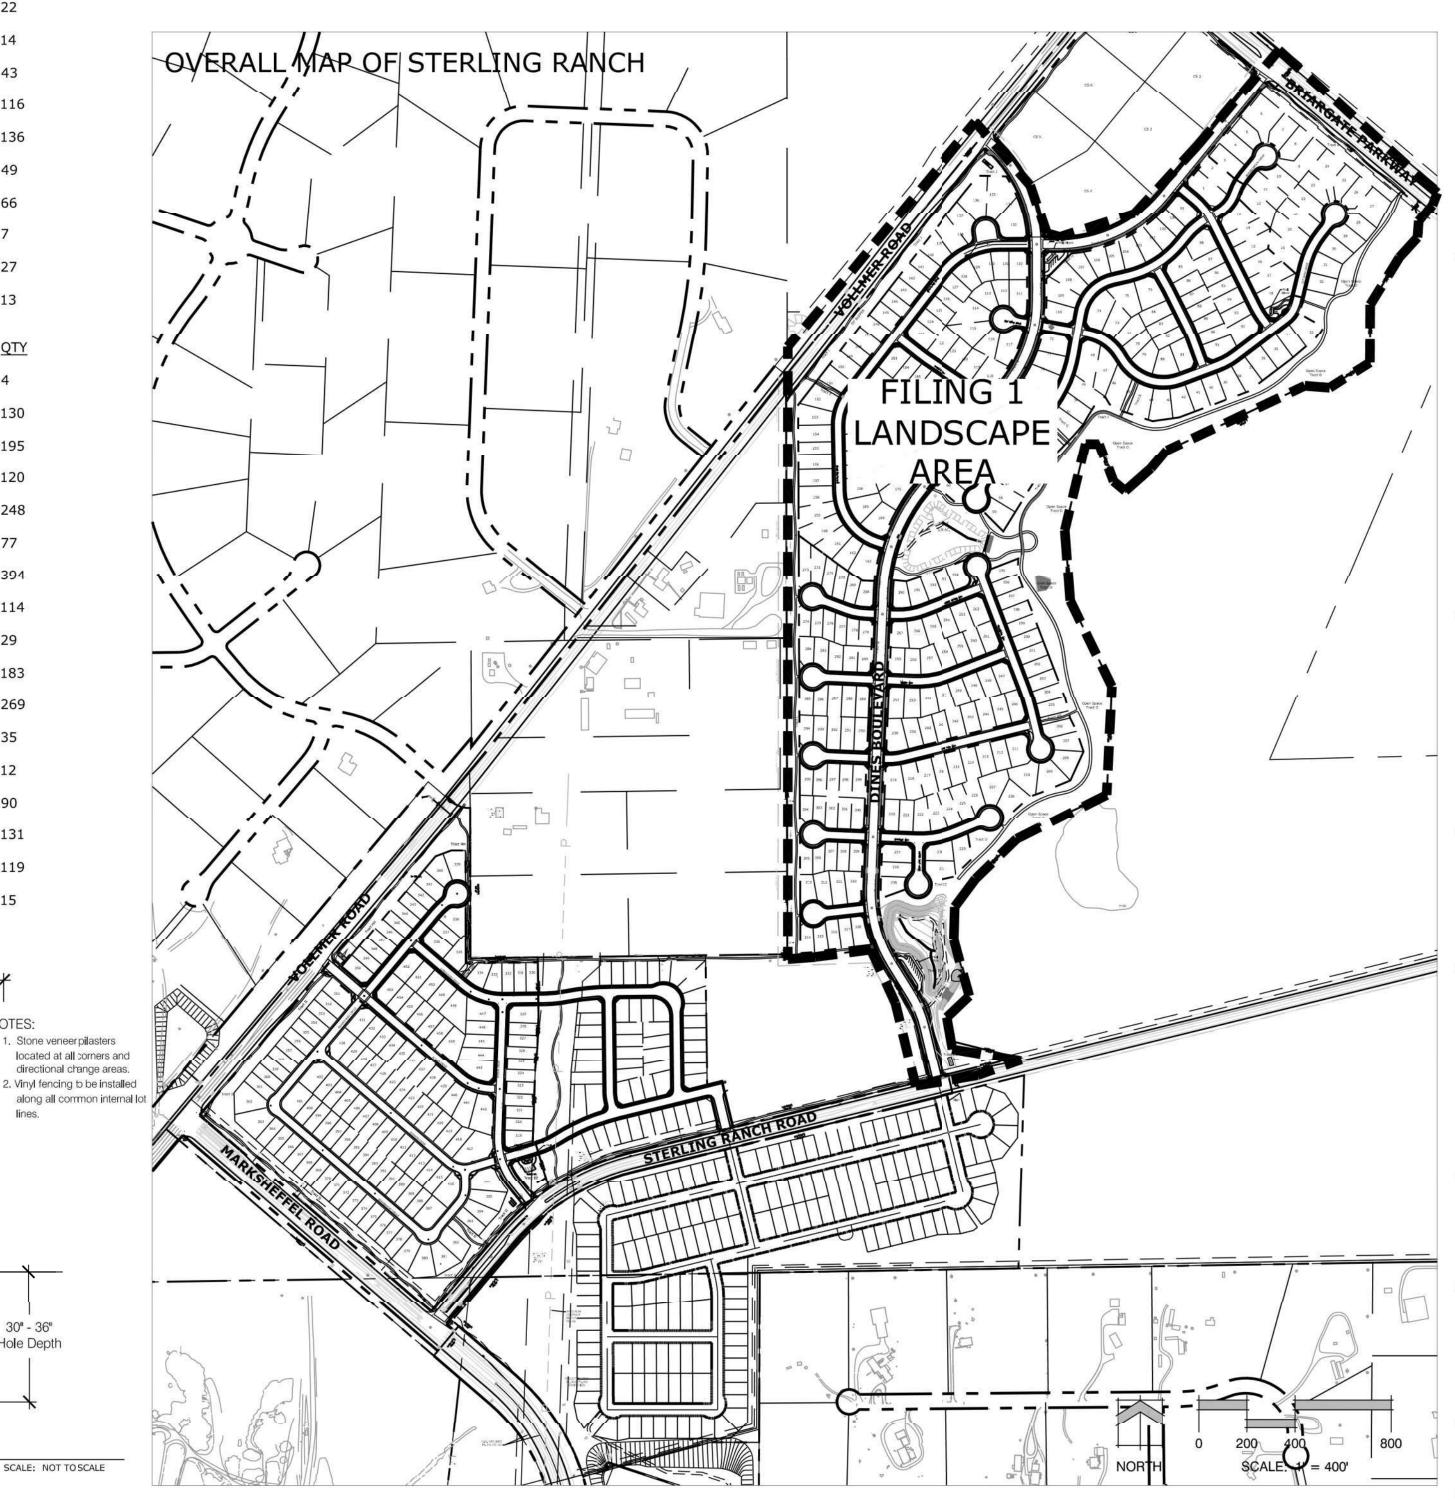

|  |
| Low Grow Grass Mix                     |                                                                       | , idi                          | ned Acres<br>xxx AC | Total Lbs.                                    |  |
| 30% Ephraim Cres                       |                                                                       | Ja/dule                        | ^^^ /\u00f3         | VV INO                                        |  |
| 25% Sheen Fescu                        |                                                                       |                                | <del></del>         |                                               |  |

\* If outside specified planting dates, utilize sprayed tackifier at manufacturer's recommended rates on all seed areas.







Land Planning

Landscape

Architecture

Urban Design



STREETSCAPE LANDSCAPING

| NFO  |              |          |
|------|--------------|----------|
| 13   | DATE:        | 12-01-15 |
| SVE  | PROJECT MGR: | AB       |
| PR   | PREPARED BY: | SF       |
| <br> |              |          |

CONSTRUCTION **DOCUMENTS** 

| 9.21.16 JAR COUNTY COMMENT |
|----------------------------|
|                            |
|                            |
|                            |
|                            |
|                            |

LANDSCAPE DETAILS AND NOTES









### Markup Summary

### dsdparsons (10)

Subject: Callout Page Label: 1 Author: dsdparsons

Date: 7/23/2018 1:33:29 PM

Color:



Subject: Callout Page Label: 1 Author: dsdparsons

Date: 7/23/2018 1:33:59 PM

Color:



S