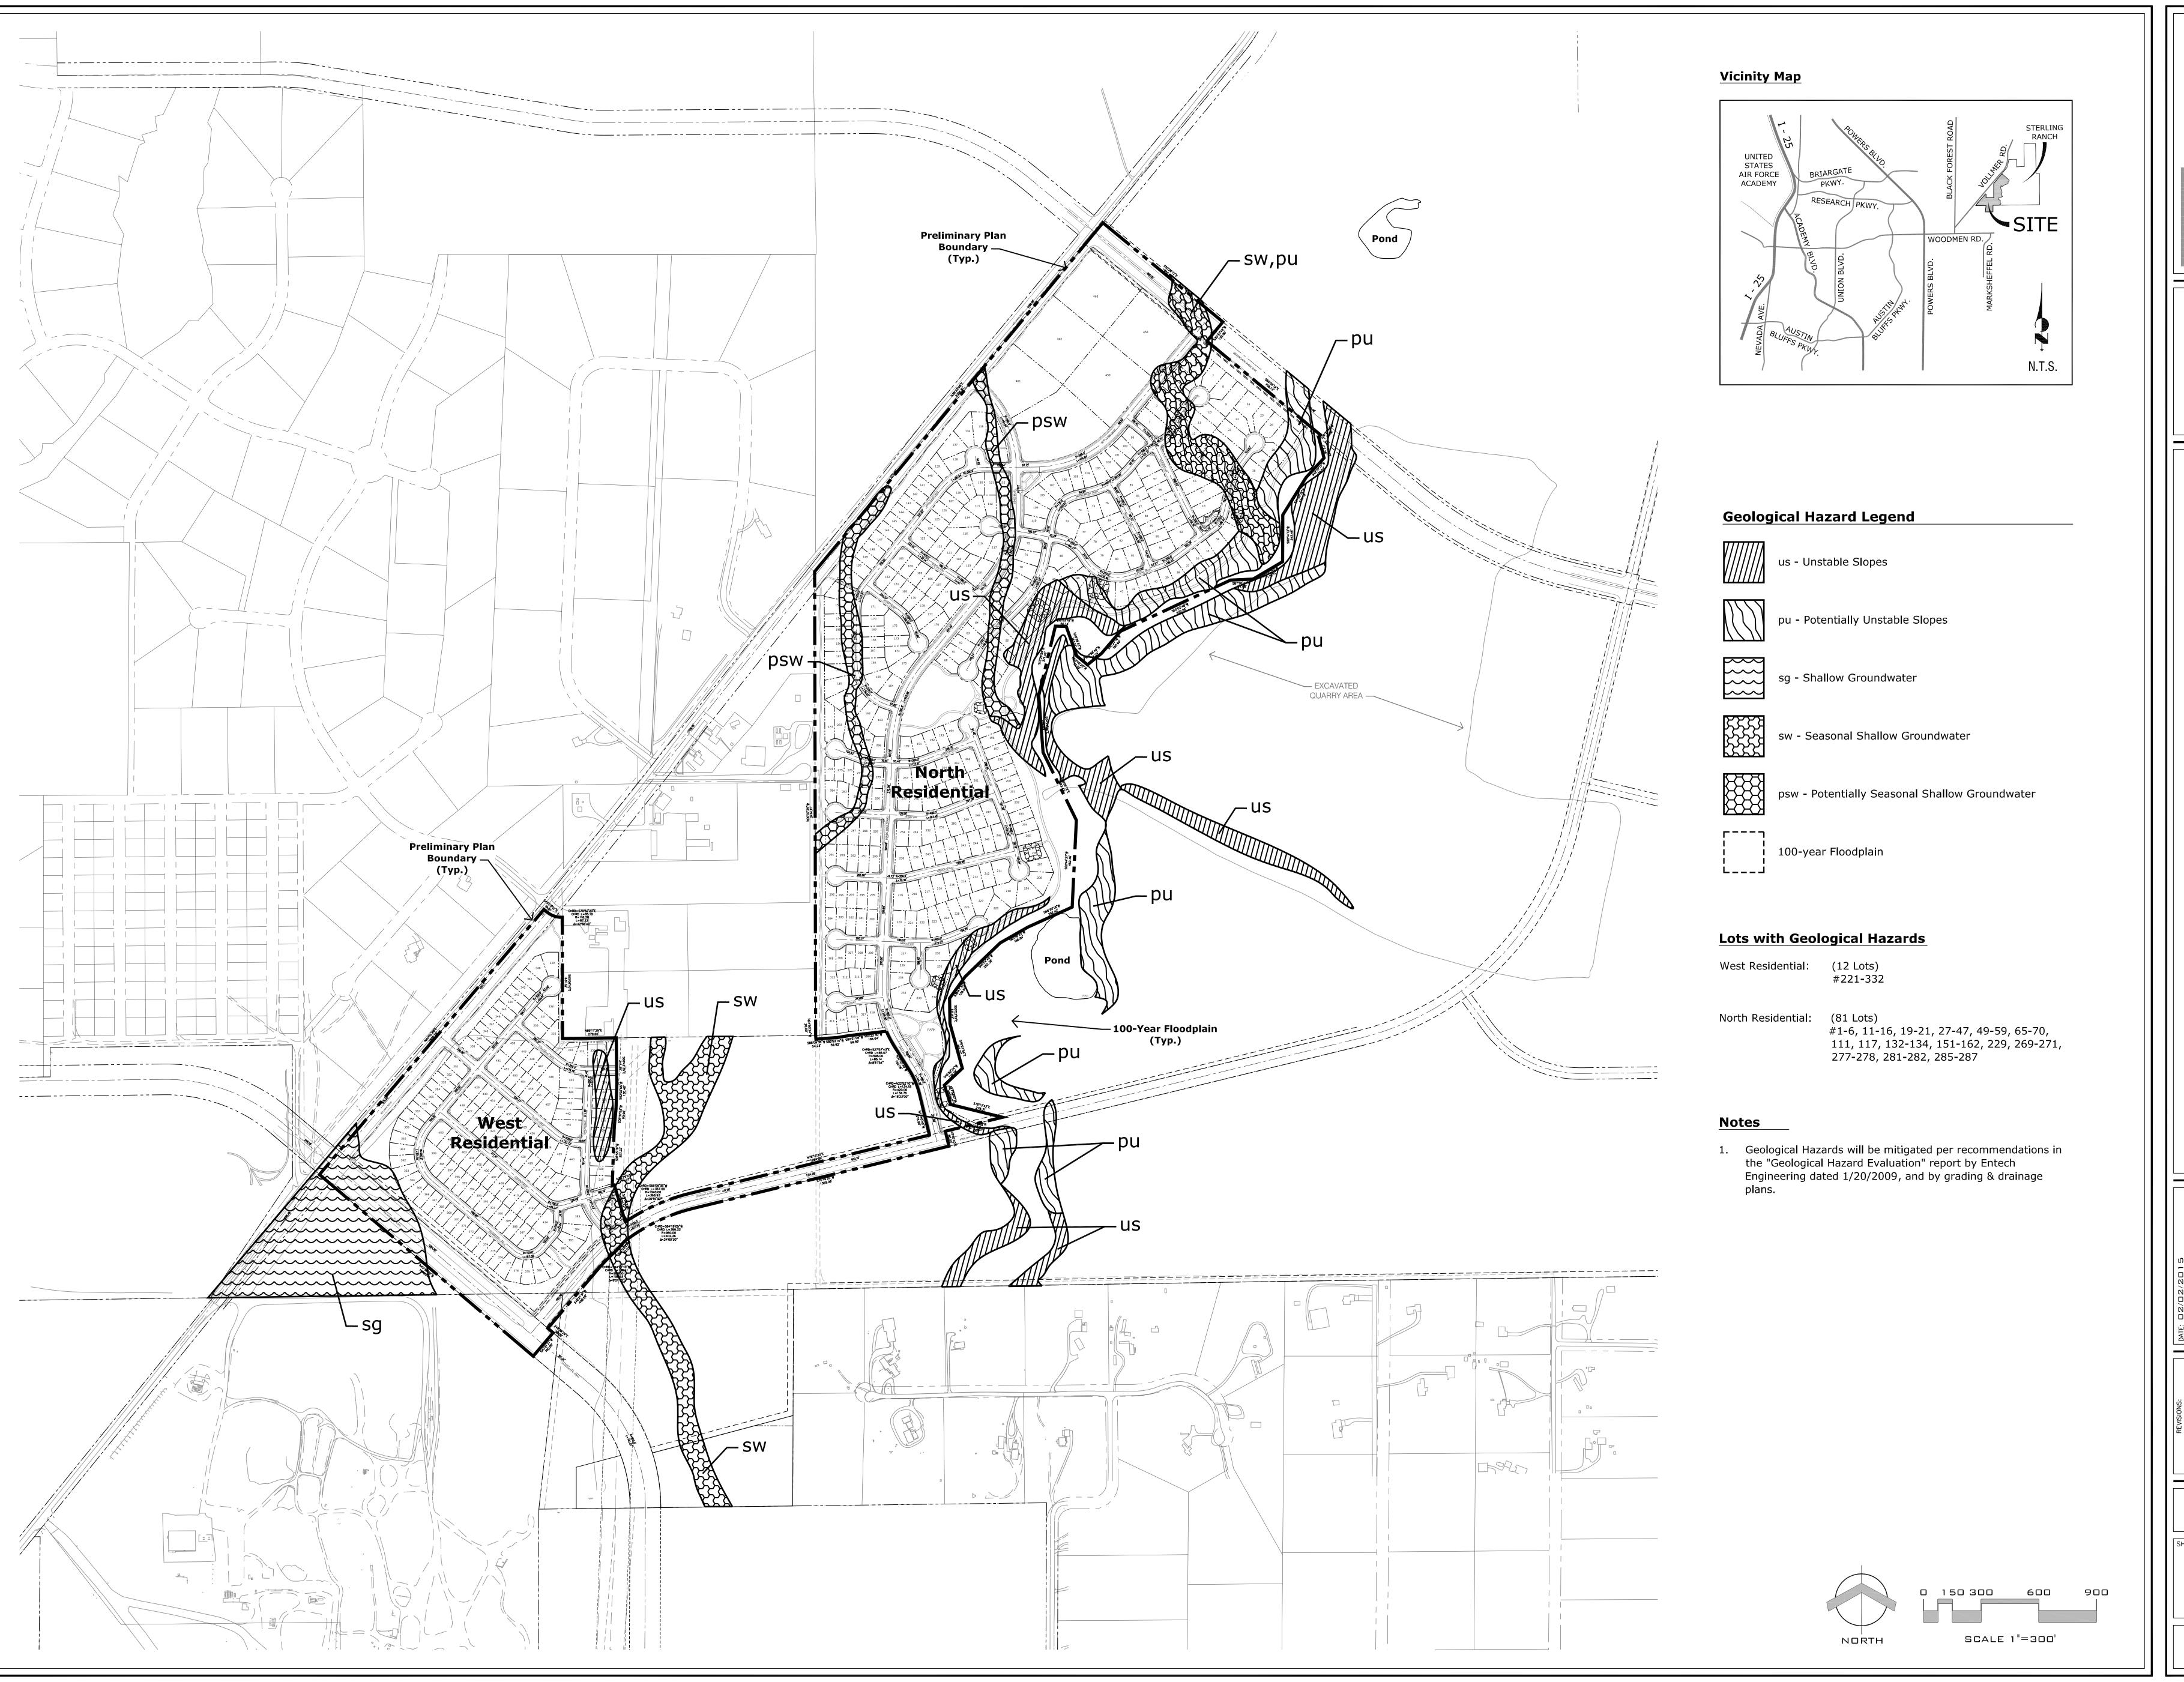

2. FLOODPLAIN STATEMENT

NO PORTION OF THIS SITE IS LOCATED WITHIN A DESIGNATED FEMA FLOODPLAIN AS DETERMINED BY THE

FLOOD INSURANCE RATE MAP, COMMUNITY MAP NUMBER 08041C0535F, EFFECTIVE DATE MARCH 17, 1997.

  OF THE RECORDS OF THE EL PASO COUNTY CLERK AND RECORDER.
- 23. SPECIAL DISTRICT DISCLOSURE:
  A TITLE 32 SPECIAL DISTRICT ANNUAL REPORT AND DISCLOSURE FORM SATISFACTORY TO THE DEVELOPMENT SERVICES DEPARTMENT SHALL BE RECORDED WITH EACH PLAT.
- 24. MAILBOXES SHALL BE INSTALLED IN ACCORDANCE WITH ALL EL PASO COUNTY AND UNITED STATES POSTAL SERVICE REGULATION.
- 25. THE SUBDIVIDER(S) AGREES ON BEHALF OF HIM/HERSELF AND ANY DEVELOPER OR BUILDER SUCCESSORS AND ASSIGNES THAT SUBDIVIDER AND/OR SAID SUCCESSORS AND ASSIGNS SHALL BE REQUIRED TO PAY TRAFFIC IMPACT FEES IN ACCORDANCE WITH THE EL PASO COUNTY ROAD IMPACT FEE PROGRAM RESOLUTION (RESOLUTION NO. 16-454), OR ANY AMENDMENTS THERETO, AT OR PRIOR TO THE TIME OF BUILDING PERMIT SUBMITTALS. THE FEE OBLIGATION, IF NOT PAID AT FINAL PLAT RECORDING, SHALL BE DOCUMENTED ON ALL SALES DOCUMENTS AND ON PLAT NOTES TO ENSURE THAT A TITLE SEARCH WOULD FIND THE FEE OBLIGATION BEFORE SALE OF THE PROPERTY.
- 26. THE FOLLOWING LOTS HAVE BEEN FOUND TO BE IMPACTED BY GEOLOGIC HAZARDS. MITIGATION MEASURES AND A MAP OF THE HAZARD AREA CAN BE FOUND IN THE REPORT GEOLOGIC HAZARD REPORT BY ENTECH ENGINEERING, INC, DATED JANUARY 2009, IN FILE SP-14-015 AVAILABLE AT THE EL PASO COUNTY PLANNING AND COMMUNITY DEVELOPMENT DEPARTMENT. THE FOLLOWING LOTS ARE IMPACTED: POTENTIALLY SEASONAL SHALLOW GROUNDWATER: LOTS 25, 32, 33, 34, 37, 38, 41, 42, 48, 49, AND 50
- 27. THERE SHALL BE NO DIRECT RESIDENTIAL LOT ACCESS TO DINES BOULEVARD.

FINAL PLAT
BRANDING IRON AT
STERLING RANCH FILING NO. 1
JOB NO. 09-006
DATE PREPARED: 10/30/2017
DATE REVISED: 03/19/2018

20 BOULDER CRESCENT, SUITE 110 COLORADO SPRINGS, CO 80903 PHONE: 719.955.5485

SHEET 1 OF 3