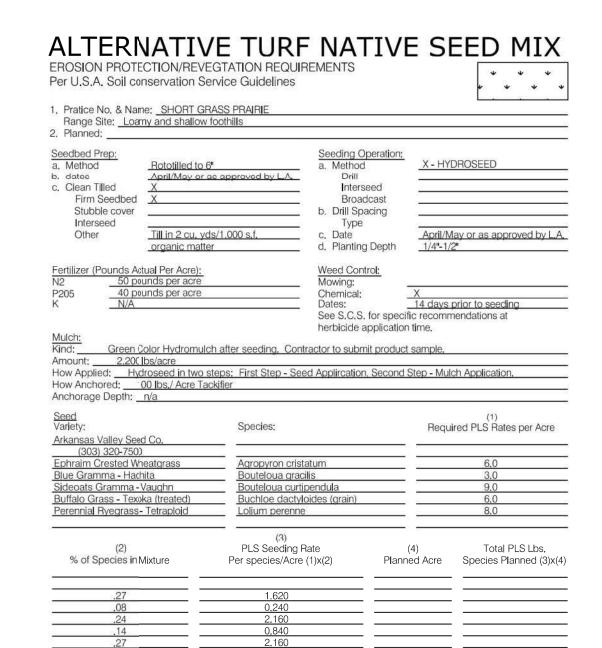

PERENNIAL / GROUNDCOVER PLANTING

Actual Panel Dimensions: 72"H X 69.5"W

Panel Weight: 58 lbs

Tolerances are: ±.5"

. Stone veneerpilasters

Hole Depth

| EROSION PROTE<br>Per U.S.A. Soil co    | EGRASS M. ECTION/REVEGTATION REC<br>Inservation Service Guideline     | QUIREMENTS<br>es               |                     | *********                                     |  |
|----------------------------------------|-----------------------------------------------------------------------|--------------------------------|---------------------|-----------------------------------------------|--|
|                                        | ne: LOW GROW GRASS MIX - F<br>my and shallow foothills<br>(34,775 sf) | -rom Arkansas Valley See       | d Co,               |                                               |  |
| Seedbed Prep:<br>a. Method<br>b. dates | Rototilled to 6" April/May or as approved by L.                       |                                | X - HYDR            | OSEED                                         |  |
| c. Clean Tilled<br>Firm Seedbed        | X                                                                     | Interseed<br>Broadcast         | 8                   |                                               |  |
| Stubble cover<br>Interseed             | ### ### ### ### ### ### ### ### ### ##                                | b. Drill Spacing               | 33 <del>-</del>     |                                               |  |
| Other                                  | Till in 2 cu, yds/1.000 s.f. organic matter                           | Type c, Date d, Planting Depth |                     | *April/May or as approved by L./<br>1/4"-1/2" |  |
| Fertilizer (Pounds Ac                  | tual Per Acre);<br>unds per acre                                      | Weed Control:<br>Mowing:       |                     |                                               |  |
|                                        | unds per acre                                                         |                                |                     | X                                             |  |
| K N/A                                  |                                                                       | Dates:                         | _14 days prid       |                                               |  |
|                                        |                                                                       | See S.C.S. for spe             |                     | idations at                                   |  |
| Mulch;                                 |                                                                       | herbicide applicati            | on time,            |                                               |  |
|                                        | olor Hydromulch after seeding,                                        | Contractor to submit produ     | ict sample,         |                                               |  |
| Amount; 2,200                          | bs/acre                                                               |                                | 28                  | CO                                            |  |
| How Applied: Hyd                       | froseed in two steps: First Step -                                    | Seed Applircation, Secon       | d Step - Mulch      | Application.                                  |  |
|                                        | 00 lbs,/ Acre Tackifier                                               |                                |                     |                                               |  |
| Anchorage Depth: _                     | II/a                                                                  |                                |                     |                                               |  |
| Geed<br>Variety:                       | Lbs/                                                                  | Acre Di-                       | anad Aaraa          | Total I ha                                    |  |
| Low Grow Grass Mix                     |                                                                       | , idi                          | ned Acres<br>xxx AC | Total Lbs.                                    |  |
| 30% Ephraim Cres                       |                                                                       | Ja/dule                        | ^^^ /\u00f3         | VV INO                                        |  |
| 25% Sheen Fescu                        |                                                                       |                                | <del></del>         |                                               |  |