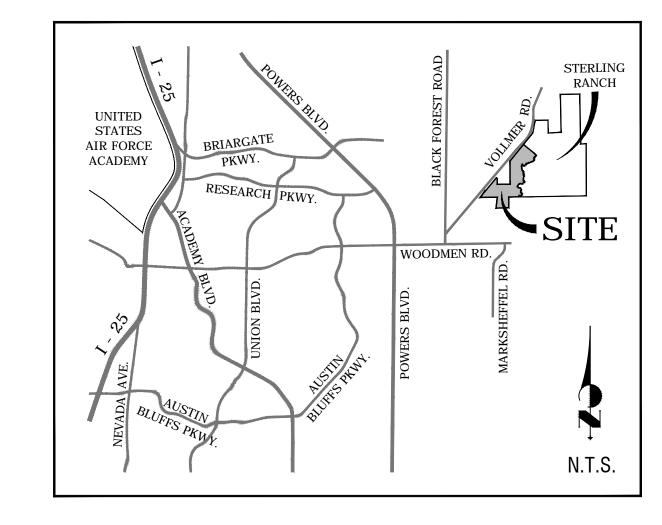

RIARGATE PKWY

**VICINITY MAP** 

N.T.S.

COWPOKE RD

FOREST MEADOWS AVE

THAT SR LAND, LLC, BEING THE OWNER OF THE FOLLOWING DESCRIBED TRACT OF LAND TO WIT: