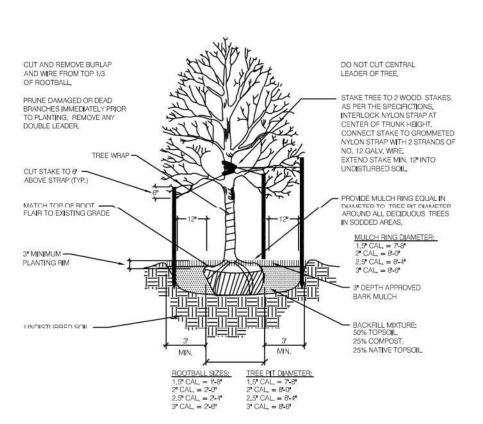

### DECIDUOUS TREE PLANTING DETAIL SCALE: NOT TO SCALE

### LANDSCAPE NOTES

- 1. SOIL AMENDMENT · INCORPORATE 3 CUBIC YARDS/1000 SF AREA OF PREMIUM 3 ORGANIC COMPOST (TYPE II) ON BLUEGRASS TURF AREAS. INCORPORATE 2 CUBIC YARDS/1000 SF AREA OF ORGANIC COMPOST (DECOMPOSED MANURE) TO ALL NATIVE SEED AREAS. TILL INTO TOP 6" OF SOIL. AMENDMENTS ARE BASED ON SOIL ANALYSIS. THE BELOW LEVELS ARE REQUIRED FOR ANY ORGANIC MATTER USE. AMEND SOIL PER THE GUIDELINES LISTED BELOW TO ADDRESS DEFICIENCIES NOTED IN THE SOIL ANALYSIS.
  - a. SALT LEVEL EQUAL TO OR LESS THAN 6MMHOS/EM
  - b. pH LEVEL EQUAL TO OR LESS THAN 7
  - c. ORGANIC MATTER CONTENT EQUAL TO OR GREATER THAN 85%
  - d. NITROGEN: CARBON: BETWEEN 20:1 AND 30:1 e. PARTICLE SIZE: THE COURSER THE BETTER, NO SILT OR CLAY SIZED PARTICLES
- f. SUBMIT FERTILIZER PRODUCT SHEET TO OWNER'S REPRESENTATIVE FOR APPROVAL PRIOR TO INSTALLATION. EXAMPLES FOR SUBMITTALS INCLUDE: TALL NATIVE SEED MIX FERTILIZER, ETC. 2. CONTRACTOR TO UTILIZE STOCKPILED TOPSOIL FROM GRADING OPERATION AS AVAIL. TILL INTO TOP 6" OF SOIL.
- A FULLY AUTOMATED SPRINKLER IRRIGATION SYSTEM WILL DRIP IRRIGATE ALL TREE, SHRUB, AND GROUND COVER PLANTING AREAS AND SPRAY ANY TURF. IRRIGATION PLAN WILL INCLUDE AN IRRIGATION SCHEDULE THAT NOTES APPLICATION RATES BASED ON TURF TYPE, AND NOTES RATES FOR NEWLY PLANTED PLANTS VS. ESTABLISHED PLANTS AND GENERAL RECOMMENDATIONS REGARDING SEASONAL ADJUSTMENTS (SPRING AND FALL).
- 4. ALL TREES AND SHRUBS TO RECEIVE A BACK FILL MIXTURE OF 50% IMPORTED LOAMY TOPSOIL, 25% PEAT MOSS, AND 25% EXISTING SOIL. 5. ALL TREES TO BE STAKED WITH WOOD STAKES. FOR 3" CAL. DECIDUOUS TREES AND EVERGREEN TREES OVER 8' USE 3 WOOD STAKES (STAKE TO GROUND LEVEL).
- SUBMIT STAKING MATERIALS PRODUCT INFO TO L.A. FOR APPROVAL PRIOR TO INSTALLATION. 6. CONTRACTOR TO APPLY PRE-EMERGENT HERBICIDE TO SHRUB BEDS PER MANUFACTURER'S SPECIFICATIONS. SUBMIT
- MANUFACTURER'S SPEC. SHEET TO OWNER'S REPRESENTATIVE FOR APPROVAL PRIOR TO APPLICATION OF HERBICIDE. ALL PLANTS TO RECEIVE 3 INCH DEPTH OF SHREDDED CEDAR WOOD MULCH UNLESS ROCK MULCH IS PRESENT. MULCH RINGS TO BE SIZED PER PLANTING DETAILS. WOOD MULCH TO BE "GORILLA HAIR CEDAR MULCH" SUBMIT PRODUCT INFORMATION TO OWNER'S REPRESENTATIVE FOR APPROVAL PRIOR TO INSTALLATION.
- 8. CONTRACTOR IS RESPONSIBLE FOR INSTALLING ALL PLANT MATERIAL SHOWN ON THIS PLAN. IF ANY DISCREPANCIES ARE FOUND BETWEEN THE LANDSCAPE PLAN AND THE PLANT SCHEDULE, THE QUANTITIES SHOWN ON THE LANDSCAPE PLAN SUPERSEDE THOSE SHOWN ON THE PLANT SCHEDULE.
- PLANTS SHALL BE WARRANTED FOR THE DURATION OF ONE FULL YEAR AFTER THE INSTALLATION (WARRANTY SHALL COVER 100% OF THE REPLACEMENT COST). 10. ALL SEED, ROCK, & SHRUB BEDS TO BE SEPARATED BY SOLID STEEL EDGING. ALL SHRUB BEDS TO BE ENCLOSED BY STEEL EDGING. BETWEEN ALTERNATIVE TURF AND NATIVE SEED SHALL BE A MOWED STRIP, WITHOUT STEEL EDGING.
- 11. SE, SOLID STEEL EDGING TO BE: "DURAEDGE" (1/8" THICK × 4" WIDE) STEEL LANDSCAPE EDGING, GREEN COLOR, WITH ROLLED EDGE AND STEEL STAKES, USE SOLID STEEL EDGING EXCEPT WHERE NOTED ON THE PLANS. SUBMIT PRODUCT INFORMATION TO OWNER'S REPRESENTATIVE FOR APPROVAL PRIOR TO INSTALLATION. 12. COBBLE: 2"-4" CRIPPLE CREEK GOLD ORE FROM C&C SAND AND STONE, CO. (719.577.9900), OR APPROVED EQUAL. SUBMIT SAMPLE TO OWNER'S REPRESENTATIVE FOR APPROVAL FRIOR TO ORDERING OR INSTALLATION.
- 13. ROCK MULCH: 3/4" CIMARRON GRANITE FROM C&C SAND AND STONE, CO. (719.577.9900), OR APPROVED EQUAL. SUBMIT SAMPLE TO OWNER'S REPRESENTATIVE FOR APPROVAL PRIOR TO ORDERING OR INSTALLATION.