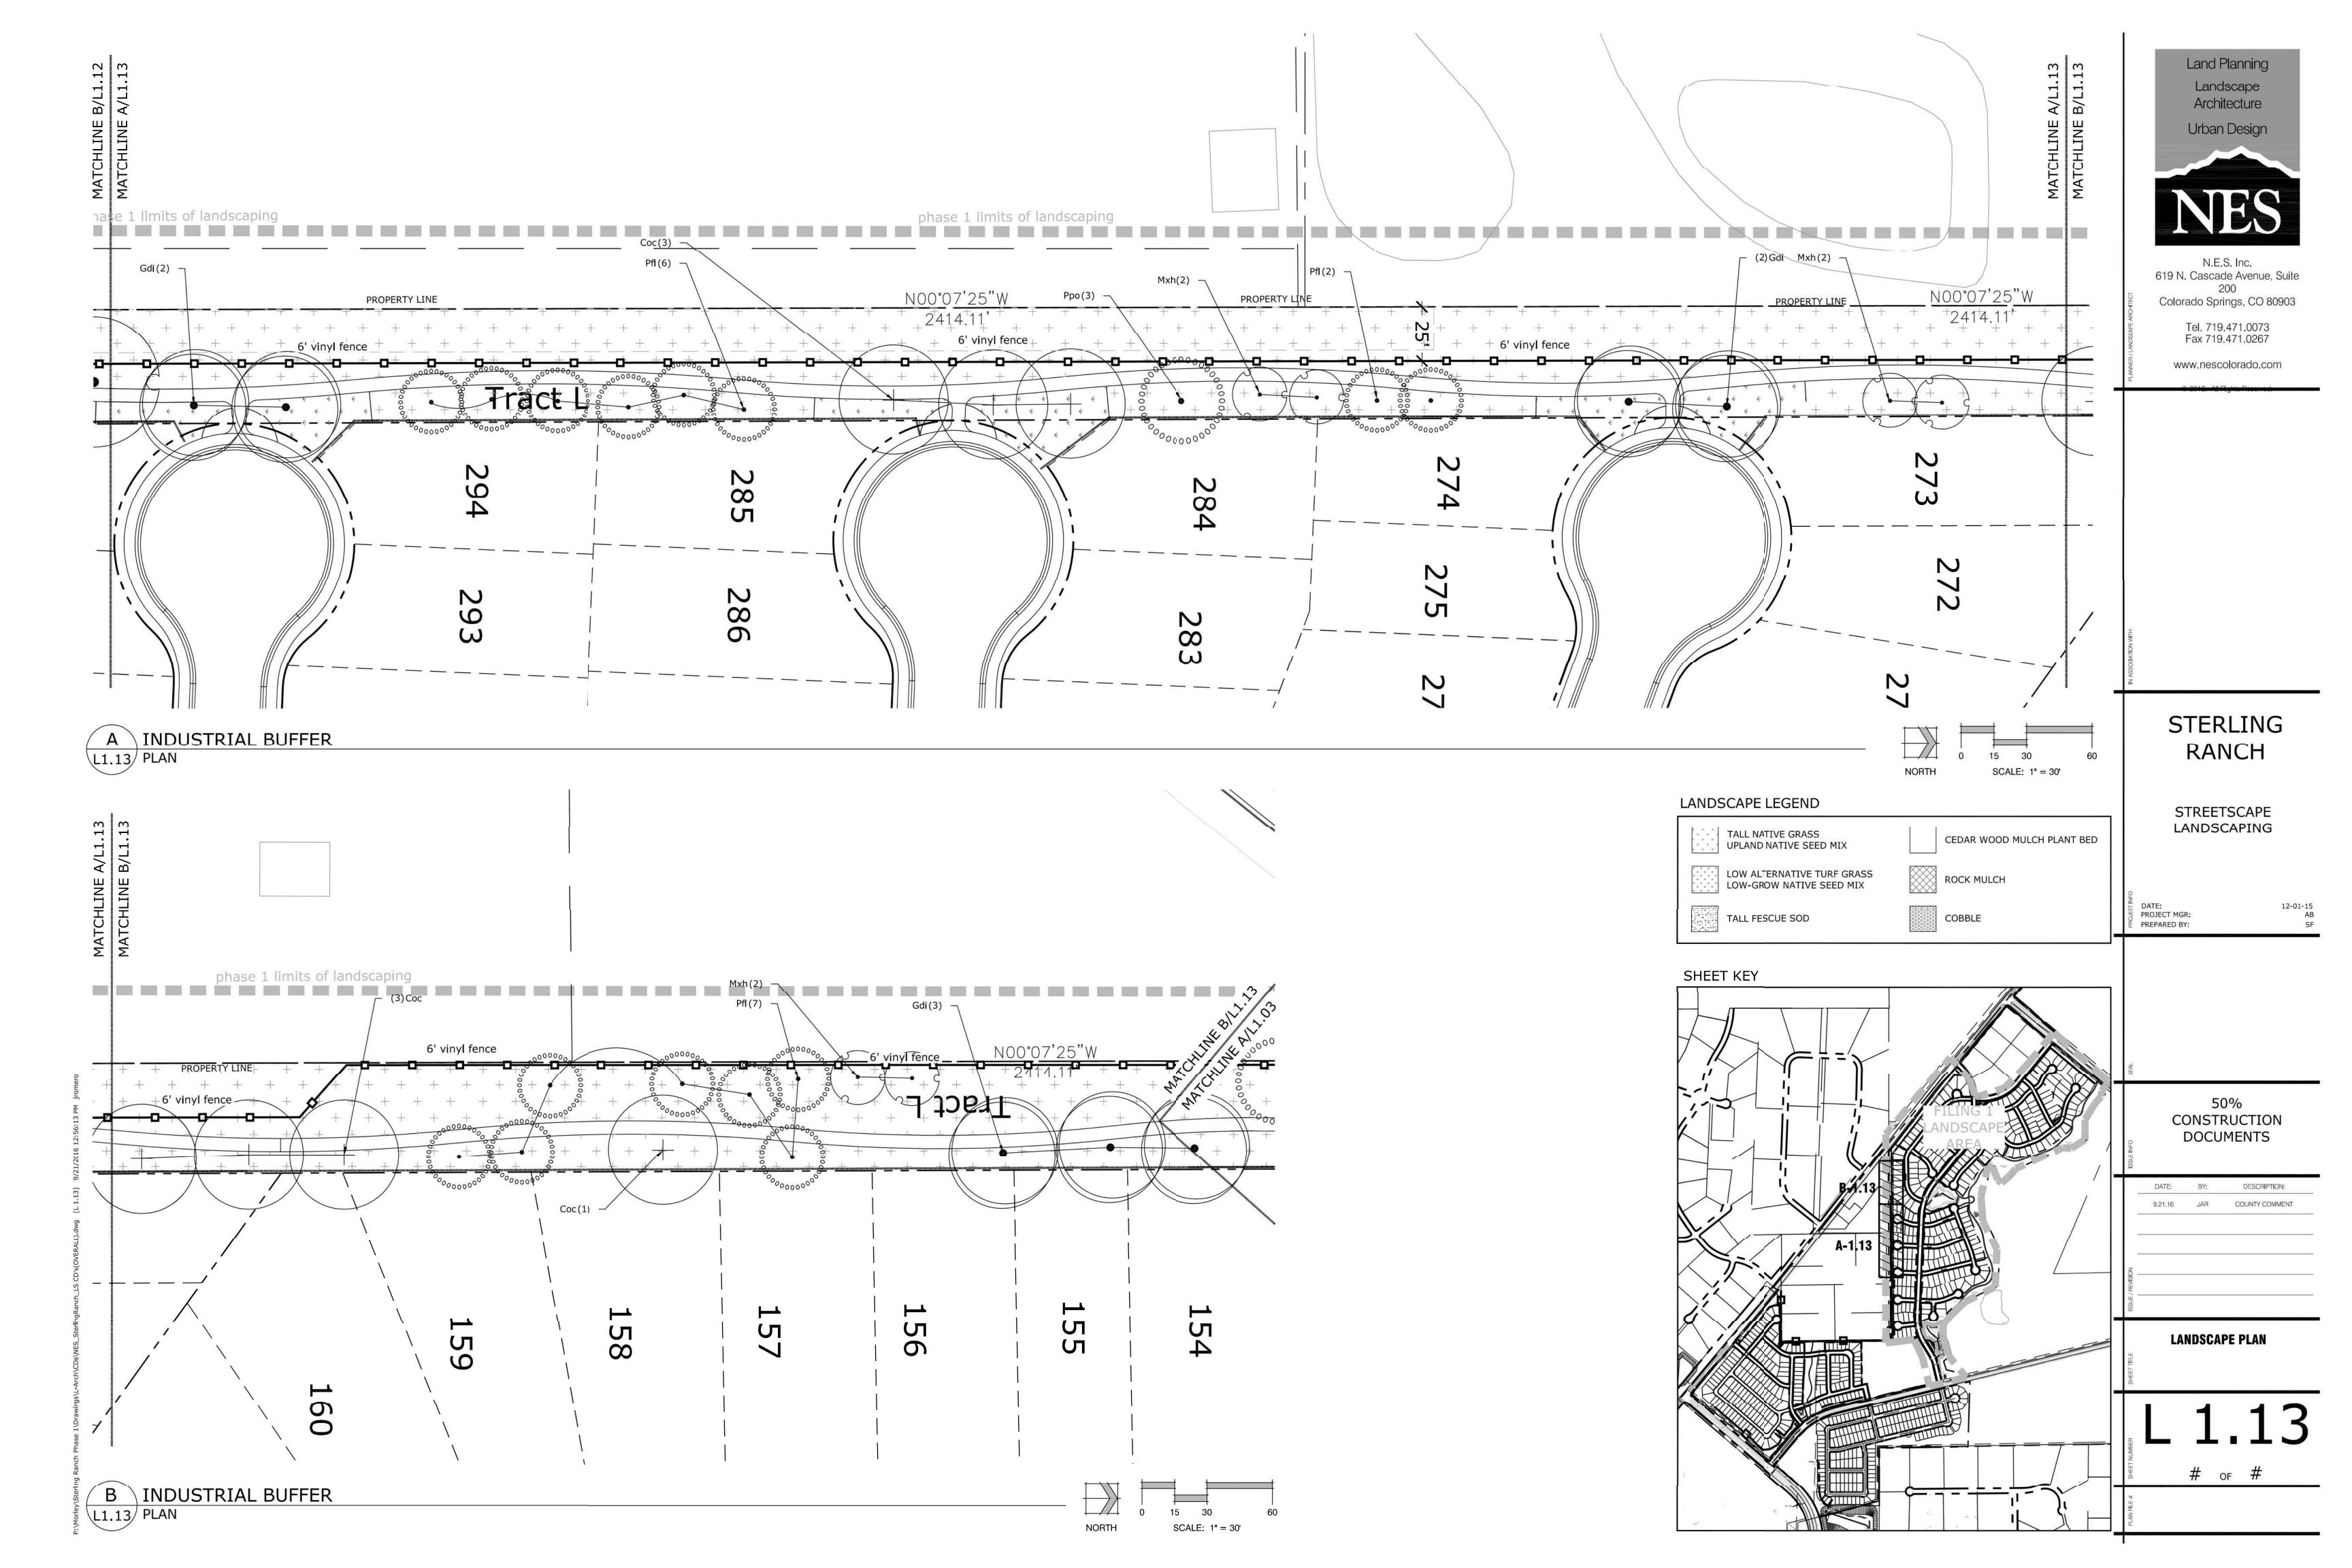

#### Tract Table **MAINTENANCE** AREA (AC) Landscaping, Sidewalk, Utilities Sterling Ranch Metropolitan District Trails, Open Space, Landscaping, Signage Sterling Ranch Metropolitan District 0.99000.1300 Landscaping, Mail Kiosk & Parking, Sidewalks, Signage Sterling Ranch Metropolitan District Utilities, Trails, Open Space, Drainage Sterling Ranch Metropolitan District 0.0900Utilities, Trails, Open Space, Drainage Sterling Ranch Metropolitan District Park, Trail, Utilities, Drainage Sterling Ranch Metropolitan District Utilities, Trails, Open Space, Drainage Sterling Ranch Metropolitan District Landscaping, Mail Kiosk & Parking, Sidewalks, Signage Sterling Ranch Metropolitan District Landscaping, Sidewalk, Utilities Sterling Ranch Metropolitan District Trails, Open Space, Landscaping, Signage Sterling Ranch Metropolitan District Utilities, Trails, Open Space, Drainage Sterling Ranch Metropolitan District Trails, Open Space, Landscaping Sterling Ranch Metropolitan District Trails, Open Space, Landscaping Sterling Ranch Metropolitan District Landscaping, Sidewalk, Utilities Sterling Ranch Metropolitan District 0.0600 Landscaping, Sidewalk, Utilities Sterling Ranch Metropolitan District Landscaping, Sidewalk, Utilities Sterling Ranch Metropolitan District 0.0600 Landscaping, Sidewalk, Utilities Sterling Ranch Metropolitan District 0.0300 Landscaping, Sidewalk, Utilities Sterling Ranch Metropolitan District 0.0700 Landscaping, Sidewalk, Utilities Sterling Ranch Metropolitan District Landscaping, Sidewalk, Utilities 0.0600 Sterling Ranch Metropolitan District 0.0600 Landscaping, Sidewalk, Utilities Sterling Ranch Metropolitan District 0.0500 Landscaping, Sidewalk, Utilities Sterling Ranch Metropolitan District Landscaping, Sidewalk, Utilities Sterling Ranch Metropolitan District 0.1800 Landscaping, Sidewalk, Utilities Sterling Ranch Metropolitan District 0.0900 Utilities, Trails, Open Space, Drainage Sterling Ranch Metropolitan District Utilities, Trails, Open Space, Drainage Sterling Ranch Metropolitan District Park, Trail, Utilities, Drainage Sterling Ranch Metropolitan District Landscaping, Mail Kiosk & Parking, Sidewalks, Signage 0.3800 Sterling Ranch Metropolitan District 0.0300 Landscaping, Sidewalk, Utilities Sterling Ranch Metropolitan District Sterling Ranch Metropolitan District Utilities, Trails, Open Space, Drainage Trails, Open Space, Landscaping Sterling Ranch Metropolitan District Trails, Open Space, Landscaping, Signage Sterling Ranch Metropolitan District

### LANDSCAPE NOTES

- 1. SOIL AMENDMENT · INCORPORATE 3 CUBIC YARDS/1000 SF AREA OF PREMIUM 3 ORGANIC COMPOST (TYPE II) ON BLUEGRASS TURF AREAS. INCORPORATE 2 CUBIC YARDS/1000 SF AREA OF ORGANIC COMPOST (DECOMPOSED MANURE) TO ALL NATIVE SEED AREAS. TILL INTO TOP 6" OF SOIL. AMENDMENTS ARE BASED ON SOIL ANALYSIS. THE BELOW LEVELS ARE REQUIRED FOR ANY ORGANIC MATTER USE. AMEND SOIL PER THE GUIDELINES LISTED BELOW TO ADDRESS DEFICIENCIES NOTED IN THE SOIL ANALYSIS.
  - a. SALT LEVEL EQUAL TO OR LESS THAN 6MMHOS/EM
  - b. pH LEVEL EQUAL TO OR LESS THAN 7
  - c. ORGANIC MATTER CONTENT EQUAL TO OR GREATER THAN 85%
  - d. NITROGEN: CARBON: BETWEEN 20:1 AND 30:1 e. PARTICLE SIZE: THE COURSER THE BETTER, NO SILT OR CLAY SIZED PARTICLES
- f. SUBMIT FERTILIZER PRODUCT SHEET TO OWNER'S REPRESENTATIVE FOR APPROVAL PRIOR TO INSTALLATION. EXAMPLES FOR SUBMITTALS INCLUDE: TALL NATIVE SEED MIX FERTILIZER, ETC. 2. CONTRACTOR TO UTILIZE STOCKPILED TOPSOIL FROM GRADING OPERATION AS AVAIL. TILL INTO TOP 6" OF SOIL.
- A FULLY AUTOMATED SPRINKLER IRRIGATION SYSTEM WILL DRIP IRRIGATE ALL TREE, SHRUB, AND GROUND COVER PLANTING AREAS AND SPRAY ANY TURF. IRRIGATION PLAN WILL INCLUDE AN IRRIGATION SCHEDULE THAT NOTES APPLICATION RATES BASED ON TURF TYPE, AND NOTES RATES FOR NEWLY PLANTED PLANTS VS. ESTABLISHED PLANTS AND GENERAL RECOMMENDATIONS REGARDING SEASONAL ADJUSTMENTS (SPRING AND FALL).
- 4. ALL TREES AND SHRUBS TO RECEIVE A BACK FILL MIXTURE OF 50% IMPORTED LOAMY TOPSOIL, 25% PEAT MOSS, AND 25% EXISTING SOIL. 5. ALL TREES TO BE STAKED WITH WOOD STAKES. FOR 3" CAL. DECIDUOUS TREES AND EVERGREEN TREES OVER 8' USE 3 WOOD STAKES (STAKE TO GROUND LEVEL).
- SUBMIT STAKING MATERIALS PRODUCT INFO TO L.A. FOR APPROVAL PRIOR TO INSTALLATION. 6. CONTRACTOR TO APPLY PRE-EMERGENT HERBICIDE TO SHRUB BEDS PER MANUFACTURER'S SPECIFICATIONS. SUBMIT
- MANUFACTURER'S SPEC. SHEET TO OWNER'S REPRESENTATIVE FOR APPROVAL PRIOR TO APPLICATION OF HERBICIDE. ALL PLANTS TO RECEIVE 3 INCH DEPTH OF SHREDDED CEDAR WOOD MULCH UNLESS ROCK MULCH IS PRESENT. MULCH RINGS TO BE SIZED PER PLANTING DETAILS. WOOD MULCH TO BE "GORILLA HAIR CEDAR MULCH" SUBMIT PRODUCT INFORMATION TO OWNER'S REPRESENTATIVE FOR APPROVAL PRIOR TO INSTALLATION.
- 8. CONTRACTOR IS RESPONSIBLE FOR INSTALLING ALL PLANT MATERIAL SHOWN ON THIS PLAN. IF ANY DISCREPANCIES ARE FOUND BETWEEN THE LANDSCAPE PLAN AND THE PLANT SCHEDULE, THE QUANTITIES SHOWN ON THE LANDSCAPE PLAN SUPERSEDE THOSE SHOWN ON THE PLANT SCHEDULE.
- PLANTS SHALL BE WARRANTED FOR THE DURATION OF ONE FULL YEAR AFTER THE INSTALLATION (WARRANTY SHALL COVER 100% OF THE REPLACEMENT COST). 10. ALL SEED, ROCK, & SHRUB BEDS TO BE SEPARATED BY SOLID STEEL EDGING. ALL SHRUB BEDS TO BE ENCLOSED BY STEEL EDGING. BETWEEN ALTERNATIVE TURF AND NATIVE SEED SHALL BE A MOWED STRIP, WITHOUT STEEL EDGING.
- 11. SE, SOLID STEEL EDGING TO BE: "DURAEDGE" (1/8" THICK × 4" WIDE) STEEL LANDSCAPE EDGING, GREEN COLOR, WITH ROLLED EDGE AND STEEL STAKES, USE SOLID STEEL EDGING EXCEPT WHERE NOTED ON THE PLANS. SUBMIT PRODUCT INFORMATION TO OWNER'S REPRESENTATIVE FOR APPROVAL PRIOR TO INSTALLATION. 12. COBBLE: 2"-4" CRIPPLE CREEK GOLD ORE FROM C&C SAND AND STONE, CO. (719.577.9900), OR APPROVED EQUAL. SUBMIT SAMPLE TO OWNER'S REPRESENTATIVE FOR APPROVAL FRIOR TO ORDERING OR INSTALLATION.
- 13. ROCK MULCH: 3/4" CIMARRON GRANITE FROM C&C SAND AND STONE, CO. (719.577.9900), OR APPROVED EQUAL. SUBMIT SAMPLE TO OWNER'S REPRESENTATIVE FOR APPROVAL PRIOR TO ORDERING OR INSTALLATION.

### PLANT SCHEDULE

| TREES      | BOTANICAL NAME / COMMON NAME                                                                            | <u>HEIGHT</u> | WIDTH | SIZE           | COND | <u>KEY</u>   | KEY        | <u>QTY</u>      |
|------------|---------------------------------------------------------------------------------------------------------|---------------|-------|----------------|------|--------------|------------|-----------------|
| Agr        | Acer grandidentatum / Bigtooth Maple                                                                    | 30`           | 30'   | 3" Cal.        | B&B  | NonX         |            | 60              |
| Coc        | Celtis occidentalis / Common Hackberry                                                                  | 60`           | 50`   | 3" Cal.        | B&B  | Xeric        |            | 32              |
| Ссо        | Corylus colurna / Turkish Filbert                                                                       | 45`           | 30'   | 3" Cal.        | В&В  | xeric        |            | 40              |
| Ccr        | Crataegus crus-galli / Cockspur Hawthorn                                                                | 30`           | 30'   | 2" Cal.        | B&B  | Xeric        |            | 22              |
| Gdi        | Gymnocladus dioica / Kentucky Coffee Tree                                                               | 60`           | 50`   | 3" Cal.        | B&B  | NonX         |            | 14              |
| Mxh        | Malus x `Hopa` / Hopa Crab Apple                                                                        | 25`           | 25`   | 2" Cal.        | B&B  | NonX         |            | 43              |
| Pcl        | Pinus cortorta latifolia / Lodgepole Pine                                                               | 70`           | 15`   | 8' HT          | B&B  | NonX         |            | 116             |
| Ped        | Pinus edulis / Pinon Pine                                                                               | 30'           | 20`   | 6` HT          | B&B  | Xeric        |            | 136             |
| PfI        | Pinus flexilis / Limber Pine                                                                            | 50`           | 30`   | 6` HT          | B&B  | Xeric        |            | 49              |
| Ppo        | Pinus ponderosa / Ponderosa Pine                                                                        | 80`           | 40`   | 8` HT          | B&B  | Xeric        |            | 66              |
| Pde        | Populus deltoides / Eastern Cottonwood                                                                  | 80`           | 60`   | 3" Cal.        | B&B  | NonX         |            | 7               |
| Pam        | Prunus americana / American Plum                                                                        | 20`           | 10`   | 2" Cal.        | B&B  | NonX         |            | 27              |
| Rgl        | Rhus glabra / Smooth Sumac                                                                              | 15`           | 10`   | 2" Cal.        | B&B  | Xeric        |            | 13              |
| SHRUBS     | BOTANICAL NAME / COMMON NAME                                                                            | HEIGHT        | WIDTH | SIZE           | COND | XERIC        | KEY        | OTV             |
| 1.0        | Amorpha canescens / Leadplant                                                                           | 4`            | 4`    | 1 GAL          | CONT | Xeric        | <u>KL1</u> | <u>QTY</u><br>4 |
| Acs<br>Cbr | Calamagrostis brachytricha / Reed Grass                                                                 | 4`            | 3`    | 1 GAL          | CONT | NonX         |            |                 |
|            | 3 <del>.</del>                                                                                          | 5`            | 2`    |                |      |              | ۸          | 130             |
| Cxa        | Calamagrostis x acutiflora `Karl Foerster` / Feather Reed Grass  Caryopteris x clandonensis / Bluebeard | 3`            | 3`    | 1 GAL<br>5 GAL | CONT | NonX<br>NonX | А          | 195<br>120      |
| Cxc        |                                                                                                         | 1`            |       |                |      |              |            |                 |
| Cto        | Cerastium tomentosum / Snow In Summer                                                                   | 8,            | 1.5`  | 1 GAL          | CONT | NonX         |            | 248             |
| Cse        | Cornus sericea / Redoiser Dogwood                                                                       |               | 8,    | 5 GAL          | CONT | NonX         |            | 77              |
| Hse        | Helictotrichon sempervirens / Blue Oat/Blue Avena                                                       | 3,            | 2'    | 1 GAL          | CONT | NonX         | F.C. 4     | 394             |
| Jbu        | Juniperus sabina `Buffalo` / Buffalo Savin Juniper                                                      | 1`            | 8`    | 5 GAL          | CONT | NonX         | 568A       | 114             |
| Jta        | Juniperus sabina `Tamariscifolia` / Tamarix Savin Juniper                                               | 6`            | 8`    | 5 GAL          | CONT | NonX         |            | 29              |
| Pvm        | Panicum virgatum / Switch Grass                                                                         | 4`            | 1.5`  | 1 GAL          | CONT | NonX         |            | 183             |
| Paf        | Persicaria affinis / Knotweed                                                                           | 0.5`          | 1.5`  | 1 GAL          | CONT | NonX         |            | 269             |
| Pod        | Physocarous opulifolius `Diablo` / Diablo Ninebark                                                      | 8`            | 8`    | 5 GAL          | CONT | NonX         |            | 35              |
| Pmb        | Pinus mugo `Big Tuna` / Big Tuna Mugo Pine                                                              | 8`            | 6`    | 5 GAL          | CONT | Xeric        | 1256D      | 12              |
| Ral        | Ribes alpinum / Alpine Currant                                                                          | 6`            | 6`    | 5 GAL          | CONT | Xeric        |            | 90              |
| Ssc        | Schizachyrium scoparium / Little Bluestem Grass                                                         | 4`            | 2.5`  | 1 GAL          | CONT | NonX         |            | 131             |
| Srf        | Solidago rugosa `Fireworks` / Wrinkleleaf Goldenrod                                                     | 3`            | 2`    | 1 GAL          | CONT | NonX         |            | 119             |
| VIe        | Viburnum lentago / Nannyberry Viburnum                                                                  | 15`           | 8`    | 5 GAL          | CONT | NonX         | 456DA      | 15              |