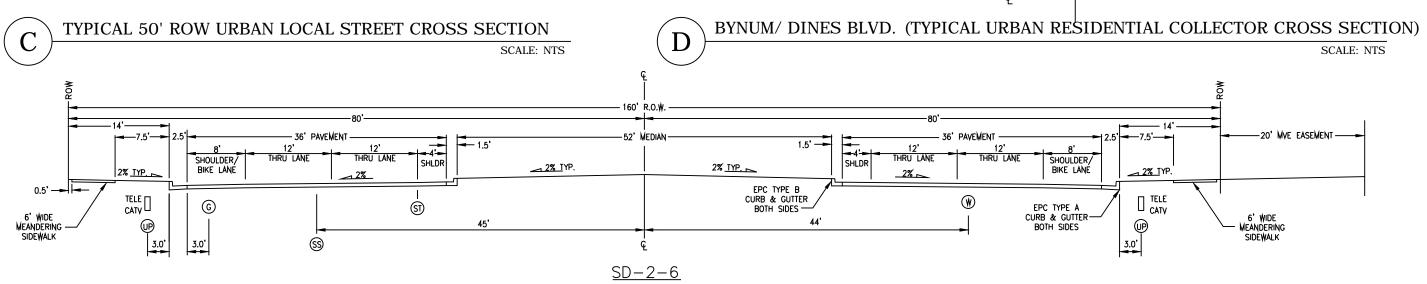

## Typical Street Cross Sections

←——20' MVE EASEMENT—

BRIARGATE PARKWAY (TYPICAL 4-LANE URBAN PRINCIPAL ARTERIAL CROSS SECTION)

SD - 2 - 3

\ STERLING RANCH ROAD (TYPICAL URBAN NON-RESIDENTIAL COLLECTOR CROSS SECTION)