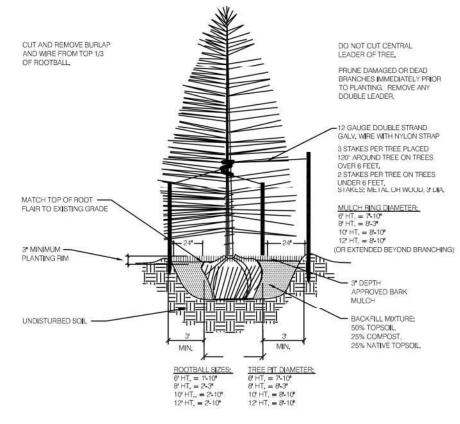

### CONIFEROUS TREE PLANTING DETAIL SCALE: NOT TO SCALE

### LANDSCAPE NOTES

- 1. SOIL AMENDMENT · INCORPORATE 3 CUBIC YARDS/1000 SF AREA OF PREMIUM 3 ORGANIC COMPOST (TYPE II) ON BLUEGRASS TURF AREAS. INCORPORATE 2 CUBIC YARDS/1000 SF AREA OF ORGANIC COMPOST (DECOMPOSED MANURE) TO ALL NATIVE SEED AREAS. TILL INTO TOP 6" OF SOIL. AMENDMENTS ARE BASED ON SOIL ANALYSIS. THE BELOW LEVELS ARE REQUIRED FOR ANY ORGANIC MATTER USE. AMEND SOIL PER THE GUIDELINES LISTED BELOW TO ADDRESS DEFICIENCIES NOTED IN THE SOIL ANALYSIS.
  - a. SALT LEVEL EQUAL TO OR LESS THAN 6MMHOS/EM
  - b. pH LEVEL EQUAL TO OR LESS THAN 7
  - c. ORGANIC MATTER CONTENT EQUAL TO OR GREATER THAN 85%
  - d. NITROGEN: CARBON: BETWEEN 20:1 AND 30:1 e. PARTICLE SIZE: THE COURSER THE BETTER, NO SILT OR CLAY SIZED PARTICLES
- f. SUBMIT FERTILIZER PRODUCT SHEET TO OWNER'S REPRESENTATIVE FOR APPROVAL PRIOR TO INSTALLATION. EXAMPLES FOR SUBMITTALS INCLUDE: TALL NATIVE SEED MIX FERTILIZER, ETC. 2. CONTRACTOR TO UTILIZE STOCKPILED TOPSOIL FROM GRADING OPERATION AS AVAIL. TILL INTO TOP 6" OF SOIL.
- A FULLY AUTOMATED SPRINKLER IRRIGATION SYSTEM WILL DRIP IRRIGATE ALL TREE, SHRUB, AND GROUND COVER PLANTING AREAS AND SPRAY ANY TURF. IRRIGATION PLAN WILL INCLUDE AN IRRIGATION SCHEDULE THAT NOTES APPLICATION RATES BASED ON TURF TYPE, AND NOTES RATES FOR NEWLY PLANTED PLANTS VS. ESTABLISHED PLANTS AND GENERAL RECOMMENDATIONS REGARDING SEASONAL ADJUSTMENTS (SPRING AND FALL).
- 4. ALL TREES AND SHRUBS TO RECEIVE A BACK FILL MIXTURE OF 50% IMPORTED LOAMY TOPSOIL, 25% PEAT MOSS, AND 25% EXISTING SOIL. 5. ALL TREES TO BE STAKED WITH WOOD STAKES. FOR 3" CAL. DECIDUOUS TREES AND EVERGREEN TREES OVER 8' USE 3 WOOD STAKES (STAKE TO GROUND LEVEL).
- SUBMIT STAKING MATERIALS PRODUCT INFO TO L.A. FOR APPROVAL PRIOR TO INSTALLATION. 6. CONTRACTOR TO APPLY PRE-EMERGENT HERBICIDE TO SHRUB BEDS PER MANUFACTURER'S SPECIFICATIONS. SUBMIT
- MANUFACTURER'S SPEC. SHEET TO OWNER'S REPRESENTATIVE FOR APPROVAL PRIOR TO APPLICATION OF HERBICIDE. ALL PLANTS TO RECEIVE 3 INCH DEPTH OF SHREDDED CEDAR WOOD MULCH UNLESS ROCK MULCH IS PRESENT. MULCH RINGS TO BE SIZED PER PLANTING DETAILS. WOOD MULCH TO BE "GORILLA HAIR CEDAR MULCH" SUBMIT PRODUCT INFORMATION TO OWNER'S REPRESENTATIVE FOR APPROVAL PRIOR TO INSTALLATION.
- 8. CONTRACTOR IS RESPONSIBLE FOR INSTALLING ALL PLANT MATERIAL SHOWN ON THIS PLAN. IF ANY DISCREPANCIES ARE FOUND BETWEEN THE LANDSCAPE PLAN AND THE PLANT SCHEDULE, THE QUANTITIES SHOWN ON THE LANDSCAPE PLAN SUPERSEDE THOSE SHOWN ON THE PLANT SCHEDULE.
- PLANTS SHALL BE WARRANTED FOR THE DURATION OF ONE FULL YEAR AFTER THE INSTALLATION (WARRANTY SHALL COVER 100% OF THE REPLACEMENT COST). 10. ALL SEED, ROCK, & SHRUB BEDS TO BE SEPARATED BY SOLID STEEL EDGING. ALL SHRUB BEDS TO BE ENCLOSED BY STEEL EDGING. BETWEEN ALTERNATIVE TURF AND NATIVE SEED SHALL BE A MOWED STRIP, WITHOUT STEEL EDGING.
- 11. SE, SOLID STEEL EDGING TO BE: "DURAEDGE" (1/8" THICK × 4" WIDE) STEEL LANDSCAPE EDGING, GREEN COLOR, WITH ROLLED EDGE AND STEEL STAKES, USE SOLID STEEL EDGING EXCEPT WHERE NOTED ON THE PLANS. SUBMIT PRODUCT INFORMATION TO OWNER'S REPRESENTATIVE FOR APPROVAL PRIOR TO INSTALLATION. 12. COBBLE: 2"-4" CRIPPLE CREEK GOLD ORE FROM C&C SAND AND STONE, CO. (719.577.9900), OR APPROVED EQUAL. SUBMIT SAMPLE TO OWNER'S REPRESENTATIVE FOR APPROVAL FRIOR TO ORDERING OR INSTALLATION.
- 13. ROCK MULCH: 3/4" CIMARRON GRANITE FROM C&C SAND AND STONE, CO. (719.577.9900), OR APPROVED EQUAL. SUBMIT SAMPLE TO OWNER'S REPRESENTATIVE FOR APPROVAL PRIOR TO ORDERING OR INSTALLATION.