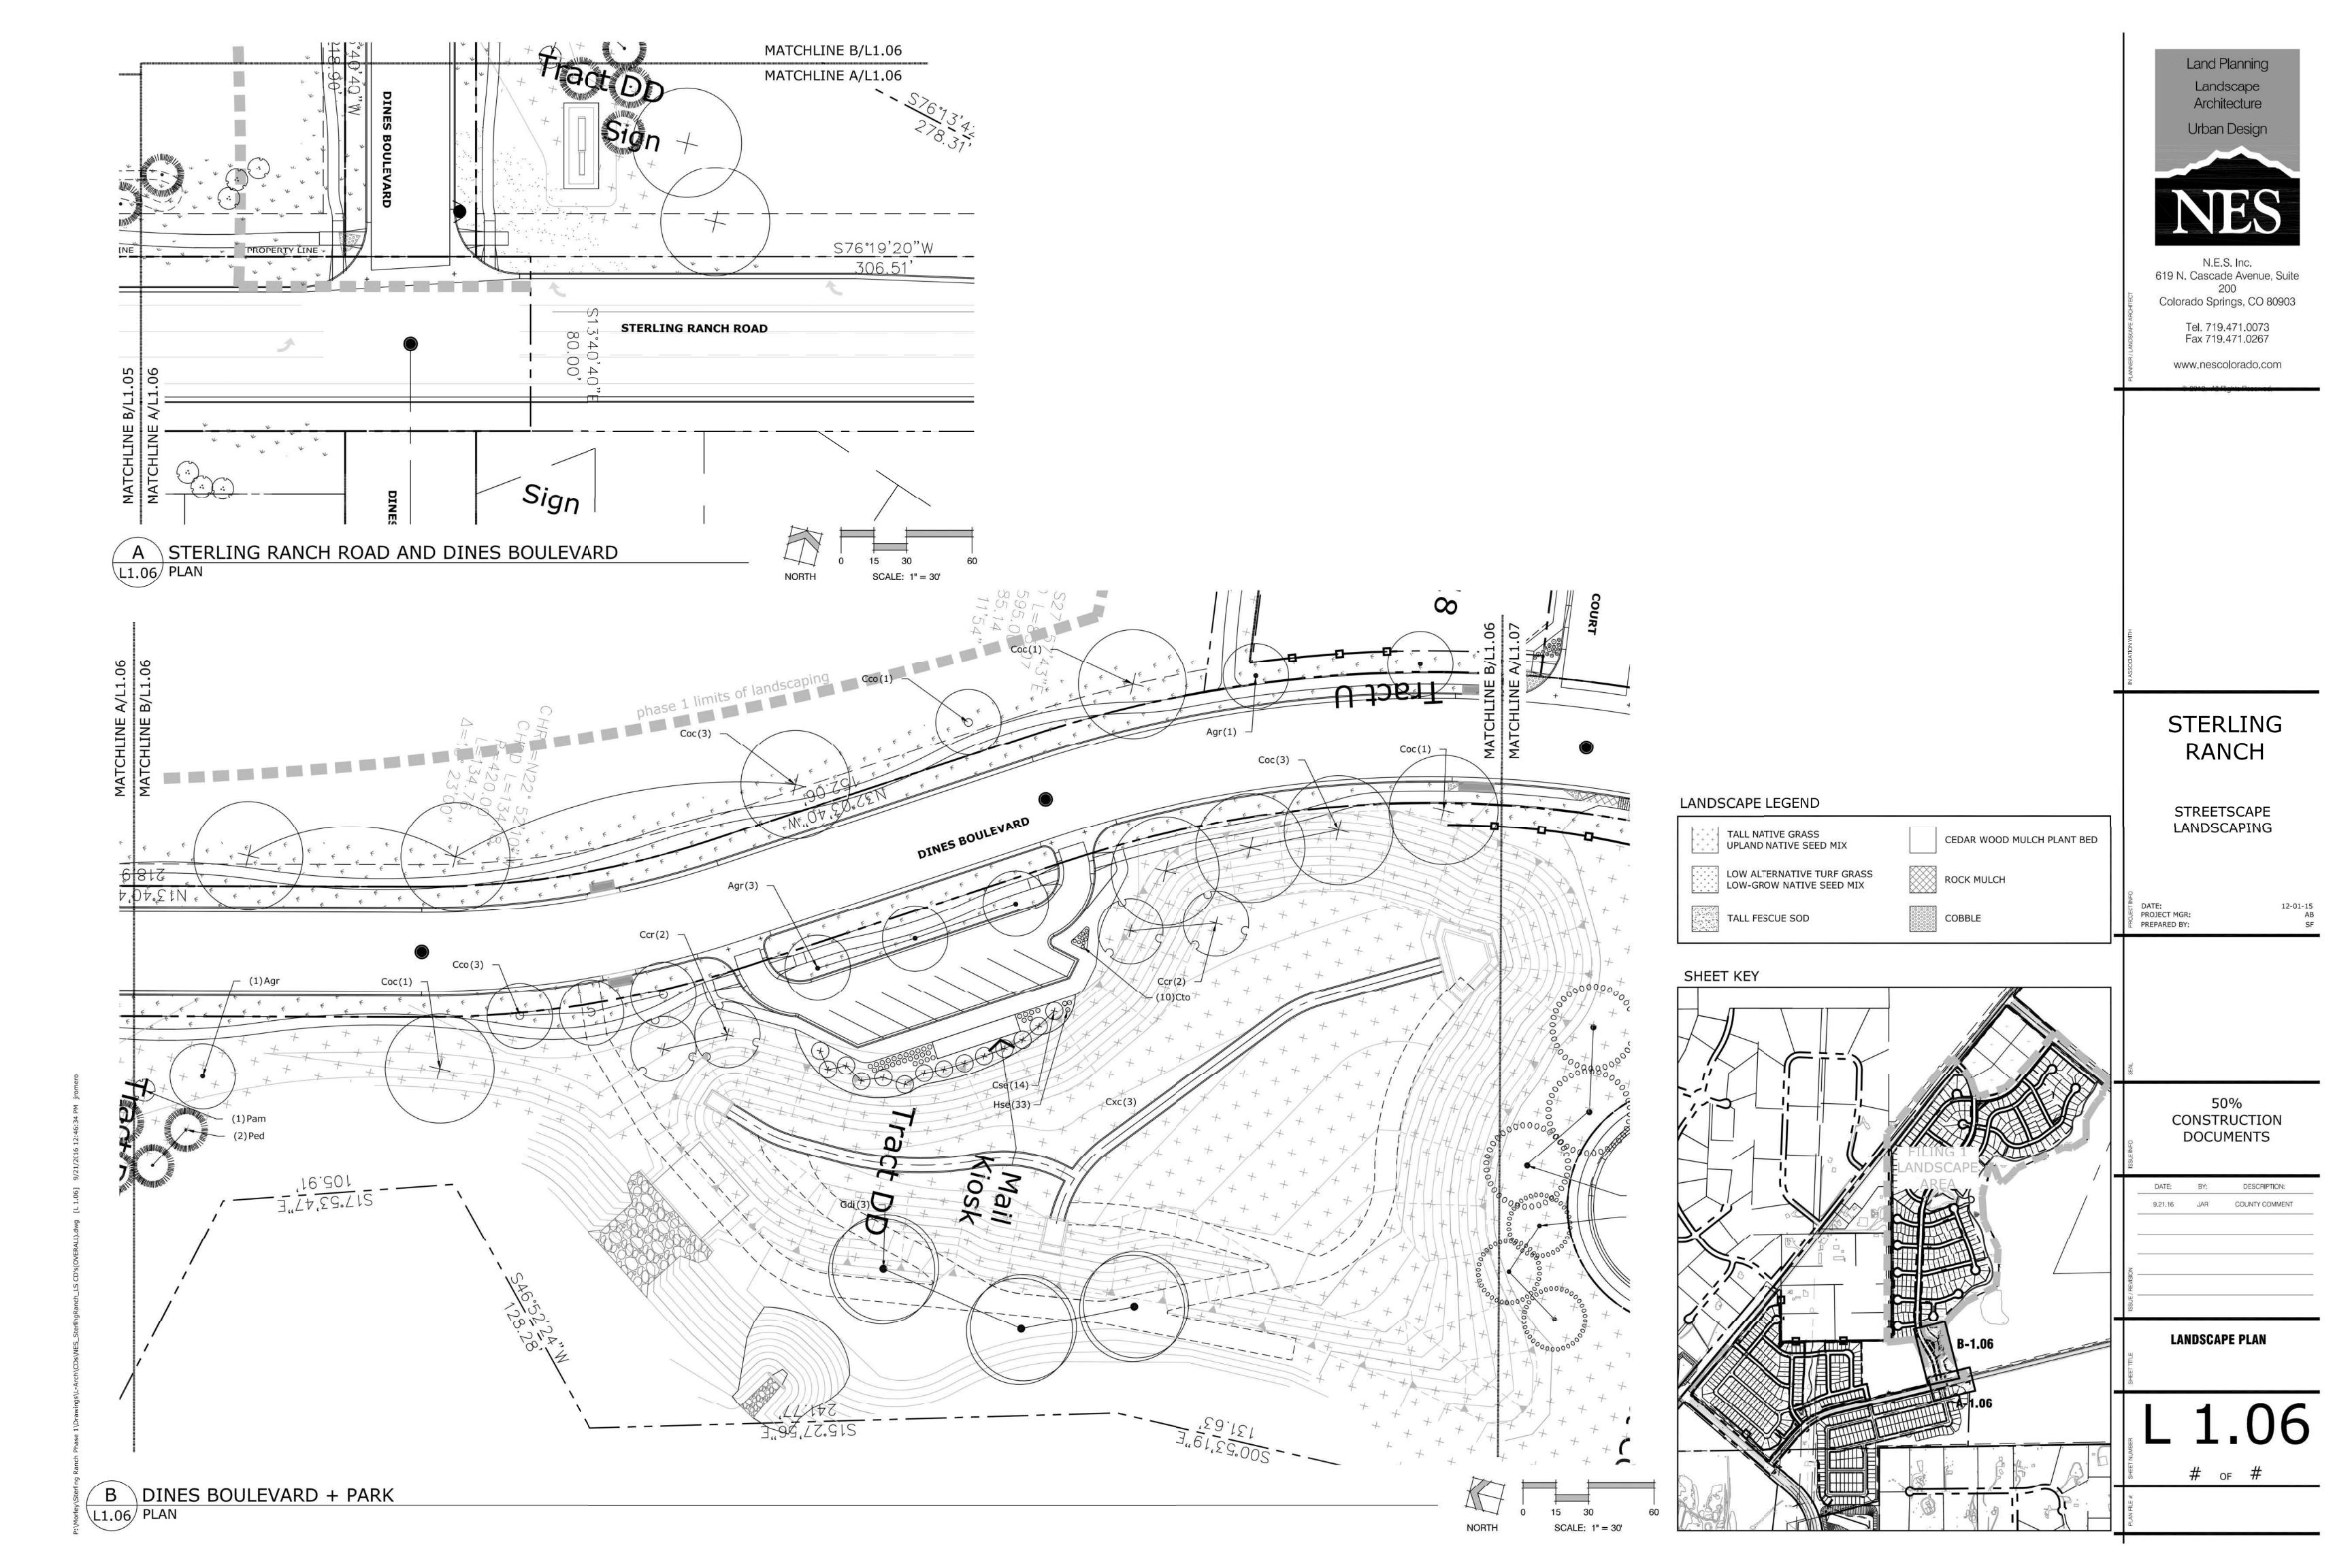

#### Tract Table **MAINTENANCE** AREA (AC) Landscaping, Sidewalk, Utilities Sterling Ranch Metropolitan District Trails, Open Space, Landscaping, Signage Sterling Ranch Metropolitan District 0.99000.1300 Landscaping, Mail Kiosk & Parking, Sidewalks, Signage Sterling Ranch Metropolitan District Utilities, Trails, Open Space, Drainage Sterling Ranch Metropolitan District 0.0900Utilities, Trails, Open Space, Drainage Sterling Ranch Metropolitan District Park, Trail, Utilities, Drainage Sterling Ranch Metropolitan District Utilities, Trails, Open Space, Drainage Sterling Ranch Metropolitan District Landscaping, Mail Kiosk & Parking, Sidewalks, Signage Sterling Ranch Metropolitan District Landscaping, Sidewalk, Utilities Sterling Ranch Metropolitan District Trails, Open Space, Landscaping, Signage Sterling Ranch Metropolitan District Utilities, Trails, Open Space, Drainage Sterling Ranch Metropolitan District Trails, Open Space, Landscaping Sterling Ranch Metropolitan District Trails, Open Space, Landscaping Sterling Ranch Metropolitan District Landscaping, Sidewalk, Utilities Sterling Ranch Metropolitan District 0.0600 Landscaping, Sidewalk, Utilities Sterling Ranch Metropolitan District Landscaping, Sidewalk, Utilities Sterling Ranch Metropolitan District 0.0600 Landscaping, Sidewalk, Utilities Sterling Ranch Metropolitan District 0.0300 Landscaping, Sidewalk, Utilities Sterling Ranch Metropolitan District 0.0700 Landscaping, Sidewalk, Utilities Sterling Ranch Metropolitan District Landscaping, Sidewalk, Utilities 0.0600 Sterling Ranch Metropolitan District 0.0600 Landscaping, Sidewalk, Utilities Sterling Ranch Metropolitan District 0.0500 Landscaping, Sidewalk, Utilities Sterling Ranch Metropolitan District Landscaping, Sidewalk, Utilities Sterling Ranch Metropolitan District 0.1800 Landscaping, Sidewalk, Utilities Sterling Ranch Metropolitan District 0.0900 Utilities, Trails, Open Space, Drainage Sterling Ranch Metropolitan District Utilities, Trails, Open Space, Drainage Sterling Ranch Metropolitan District Park, Trail, Utilities, Drainage Sterling Ranch Metropolitan District Landscaping, Mail Kiosk & Parking, Sidewalks, Signage 0.3800 Sterling Ranch Metropolitan District 0.0300 Landscaping, Sidewalk, Utilities Sterling Ranch Metropolitan District Sterling Ranch Metropolitan District Utilities, Trails, Open Space, Drainage Trails, Open Space, Landscaping Sterling Ranch Metropolitan District Trails, Open Space, Landscaping, Signage Sterling Ranch Metropolitan District

### LANDSCAPE NOTES

- 1. SOIL AMENDMENT · INCORPORATE 3 CUBIC YARDS/1000 SF AREA OF PREMIUM 3 ORGANIC COMPOST (TYPE II) ON BLUEGRASS TURF AREAS. INCORPORATE 2 CUBIC YARDS/1000 SF AREA OF ORGANIC COMPOST (DECOMPOSED MANURE) TO ALL NATIVE SEED AREAS. TILL INTO TOP 6" OF SOIL. AMENDMENTS ARE BASED ON SOIL ANALYSIS. THE BELOW LEVELS ARE REQUIRED FOR ANY ORGANIC MATTER USE. AMEND SOIL PER THE GUIDELINES LISTED BELOW TO ADDRESS DEFICIENCIES NOTED IN THE SOIL ANALYSIS.
  - a. SALT LEVEL EQUAL TO OR LESS THAN 6MMHOS/EM
  - b. pH LEVEL EQUAL TO OR LESS THAN 7
  - c. ORGANIC MATTER CONTENT EQUAL TO OR GREATER THAN 85%
  - d. NITROGEN: CARBON: BETWEEN 20:1 AND 30:1 e. PARTICLE SIZE: THE COURSER THE BETTER, NO SILT OR CLAY SIZED PARTICLES
- f. SUBMIT FERTILIZER PRODUCT SHEET TO OWNER'S REPRESENTATIVE FOR APPROVAL PRIOR TO INSTALLATION. EXAMPLES FOR SUBMITTALS INCLUDE: TALL NATIVE SEED MIX FERTILIZER, ETC. 2. CONTRACTOR TO UTILIZE STOCKPILED TOPSOIL FROM GRADING OPERATION AS AVAIL. TILL INTO TOP 6" OF SOIL.
- A FULLY AUTOMATED SPRINKLER IRRIGATION SYSTEM WILL DRIP IRRIGATE ALL TREE, SHRUB, AND GROUND COVER PLANTING AREAS AND SPRAY ANY TURF. IRRIGATION PLAN WILL INCLUDE AN IRRIGATION SCHEDULE THAT NOTES APPLICATION RATES BASED ON TURF TYPE, AND NOTES RATES FOR NEWLY PLANTED PLANTS VS. ESTABLISHED PLANTS AND GENERAL RECOMMENDATIONS REGARDING SEASONAL ADJUSTMENTS (SPRING AND FALL).
- 4. ALL TREES AND SHRUBS TO RECEIVE A BACK FILL MIXTURE OF 50% IMPORTED LOAMY TOPSOIL, 25% PEAT MOSS, AND 25% EXISTING SOIL. 5. ALL TREES TO BE STAKED WITH WOOD STAKES. FOR 3" CAL. DECIDUOUS TREES AND EVERGREEN TREES OVER 8' USE 3 WOOD STAKES (STAKE TO GROUND LEVEL).
- SUBMIT STAKING MATERIALS PRODUCT INFO TO L.A. FOR APPROVAL PRIOR TO INSTALLATION. 6. CONTRACTOR TO APPLY PRE-EMERGENT HERBICIDE TO SHRUB BEDS PER MANUFACTURER'S SPECIFICATIONS. SUBMIT
- MANUFACTURER'S SPEC. SHEET TO OWNER'S REPRESENTATIVE FOR APPROVAL PRIOR TO APPLICATION OF HERBICIDE. ALL PLANTS TO RECEIVE 3 INCH DEPTH OF SHREDDED CEDAR WOOD MULCH UNLESS ROCK MULCH IS PRESENT. MULCH RINGS TO BE SIZED PER PLANTING DETAILS. WOOD MULCH TO BE "GORILLA HAIR CEDAR MULCH" SUBMIT PRODUCT INFORMATION TO OWNER'S REPRESENTATIVE FOR APPROVAL PRIOR TO INSTALLATION.
- 8. CONTRACTOR IS RESPONSIBLE FOR INSTALLING ALL PLANT MATERIAL SHOWN ON THIS PLAN. IF ANY DISCREPANCIES ARE FOUND BETWEEN THE LANDSCAPE PLAN AND THE PLANT SCHEDULE, THE QUANTITIES SHOWN ON THE LANDSCAPE PLAN SUPERSEDE THOSE SHOWN ON THE PLANT SCHEDULE.
- PLANTS SHALL BE WARRANTED FOR THE DURATION OF ONE FULL YEAR AFTER THE INSTALLATION (WARRANTY SHALL COVER 100% OF THE REPLACEMENT COST). 10. ALL SEED, ROCK, & SHRUB BEDS TO BE SEPARATED BY SOLID STEEL EDGING. ALL SHRUB BEDS TO BE ENCLOSED BY STEEL EDGING. BETWEEN ALTERNATIVE TURF AND NATIVE SEED SHALL BE A MOWED STRIP, WITHOUT STEEL EDGING.
- 11. SE, SOLID STEEL EDGING TO BE: "DURAEDGE" (1/8" THICK × 4" WIDE) STEEL LANDSCAPE EDGING, GREEN COLOR, WITH ROLLED EDGE AND STEEL STAKES, USE SOLID STEEL EDGING EXCEPT WHERE NOTED ON THE PLANS. SUBMIT PRODUCT INFORMATION TO OWNER'S REPRESENTATIVE FOR APPROVAL PRIOR TO INSTALLATION. 12. COBBLE: 2"-4" CRIPPLE CREEK GOLD ORE FROM C&C SAND AND STONE, CO. (719.577.9900), OR APPROVED EQUAL. SUBMIT SAMPLE TO OWNER'S REPRESENTATIVE FOR APPROVAL FRIOR TO ORDERING OR INSTALLATION.
- 13. ROCK MULCH: 3/4" CIMARRON GRANITE FROM C&C SAND AND STONE, CO. (719.577.9900), OR APPROVED EQUAL. SUBMIT SAMPLE TO OWNER'S REPRESENTATIVE FOR APPROVAL PRIOR TO ORDERING OR INSTALLATION.

### PLANT SCHEDULE

| TREES      | BOTANICAL NAME / COMMON NAME                                                                            | <u>HEIGHT</u> | WIDTH | SIZE           | COND | <u>KEY</u>   | KEY        | <u>QTY</u>      |
|------------|---------------------------------------------------------------------------------------------------------|---------------|-------|----------------|------|--------------|------------|-----------------|
| Agr        | Acer grandidentatum / Bigtooth Maple                                                                    | 30`           | 30'   | 3" Cal.        | B&B  | NonX         |            | 60              |
| Coc        | Celtis occidentalis / Common Hackberry                                                                  | 60`           | 50`   | 3" Cal.        | B&B  | Xeric        |            | 32              |
| Ссо        | Corylus colurna / Turkish Filbert                                                                       | 45`           | 30'   | 3" Cal.        | В&В  | xeric        |            | 40              |
| Ccr        | Crataegus crus-galli / Cockspur Hawthorn                                                                | 30`           | 30'   | 2" Cal.        | B&B  | Xeric        |            | 22              |
| Gdi        | Gymnocladus dioica / Kentucky Coffee Tree                                                               | 60`           | 50`   | 3" Cal.        | B&B  | NonX         |            | 14              |
| Mxh        | Malus x `Hopa` / Hopa Crab Apple                                                                        | 25`           | 25`   | 2" Cal.        | B&B  | NonX         |            | 43              |
| Pcl        | Pinus cortorta latifolia / Lodgepole Pine                                                               | 70`           | 15`   | 8' HT          | B&B  | NonX         |            | 116             |
| Ped        | Pinus edulis / Pinon Pine                                                                               | 30'           | 20`   | 6` HT          | B&B  | Xeric        |            | 136             |
| PfI        | Pinus flexilis / Limber Pine                                                                            | 50`           | 30`   | 6` HT          | B&B  | Xeric        |            | 49              |
| Ppo        | Pinus ponderosa / Ponderosa Pine                                                                        | 80`           | 40`   | 8` HT          | B&B  | Xeric        |            | 66              |
| Pde        | Populus deltoides / Eastern Cottonwood                                                                  | 80`           | 60`   | 3" Cal.        | B&B  | NonX         |            | 7               |
| Pam        | Prunus americana / American Plum                                                                        | 20`           | 10`   | 2" Cal.        | B&B  | NonX         |            | 27              |
| Rgl        | Rhus glabra / Smooth Sumac                                                                              | 15`           | 10`   | 2" Cal.        | B&B  | Xeric        |            | 13              |
| SHRUBS     | BOTANICAL NAME / COMMON NAME                                                                            | HEIGHT        | WIDTH | SIZE           | COND | XERIC        | KEY        | OTV             |
| 1.0        | Amorpha canescens / Leadplant                                                                           | 4`            | 4`    | 1 GAL          | CONT | Xeric        | <u>KL1</u> | <u>QTY</u><br>4 |
| Acs<br>Cbr | Calamagrostis brachytricha / Reed Grass                                                                 | 4`            | 3`    | 1 GAL          | CONT | NonX         |            |                 |
|            | 3 <del>.</del>                                                                                          | 5`            | 2`    |                |      |              | ۸          | 130             |
| Cxa        | Calamagrostis x acutiflora `Karl Foerster` / Feather Reed Grass  Caryopteris x clandonensis / Bluebeard | 3`            | 3`    | 1 GAL<br>5 GAL | CONT | NonX<br>NonX | А          | 195<br>120      |
| Cxc        |                                                                                                         | 1`            |       |                |      |              |            |                 |
| Cto        | Cerastium tomentosum / Snow In Summer                                                                   | 8,            | 1.5`  | 1 GAL          | CONT | NonX         |            | 248             |
| Cse        | Cornus sericea / Redoiser Dogwood                                                                       |               | 8,    | 5 GAL          | CONT | NonX         |            | 77              |
| Hse        | Helictotrichon sempervirens / Blue Oat/Blue Avena                                                       | 3,            | 2'    | 1 GAL          | CONT | NonX         | F.C. 4     | 394             |
| Jbu        | Juniperus sabina `Buffalo` / Buffalo Savin Juniper                                                      | 1`            | 8`    | 5 GAL          | CONT | NonX         | 568A       | 114             |
| Jta        | Juniperus sabina `Tamariscifolia` / Tamarix Savin Juniper                                               | 6`            | 8`    | 5 GAL          | CONT | NonX         |            | 29              |
| Pvm        | Panicum virgatum / Switch Grass                                                                         | 4`            | 1.5`  | 1 GAL          | CONT | NonX         |            | 183             |
| Paf        | Persicaria affinis / Knotweed                                                                           | 0.5`          | 1.5`  | 1 GAL          | CONT | NonX         |            | 269             |
| Pod        | Physocarous opulifolius `Diablo` / Diablo Ninebark                                                      | 8`            | 8`    | 5 GAL          | CONT | NonX         |            | 35              |
| Pmb        | Pinus mugo `Big Tuna` / Big Tuna Mugo Pine                                                              | 8`            | 6`    | 5 GAL          | CONT | Xeric        | 1256D      | 12              |
| Ral        | Ribes alpinum / Alpine Currant                                                                          | 6`            | 6`    | 5 GAL          | CONT | Xeric        |            | 90              |
| Ssc        | Schizachyrium scoparium / Little Bluestem Grass                                                         | 4`            | 2.5`  | 1 GAL          | CONT | NonX         |            | 131             |
| Srf        | Solidago rugosa `Fireworks` / Wrinkleleaf Goldenrod                                                     | 3`            | 2`    | 1 GAL          | CONT | NonX         |            | 119             |
| VIe        | Viburnum lentago / Nannyberry Viburnum                                                                  | 15`           | 8`    | 5 GAL          | CONT | NonX         | 456DA      | 15              |