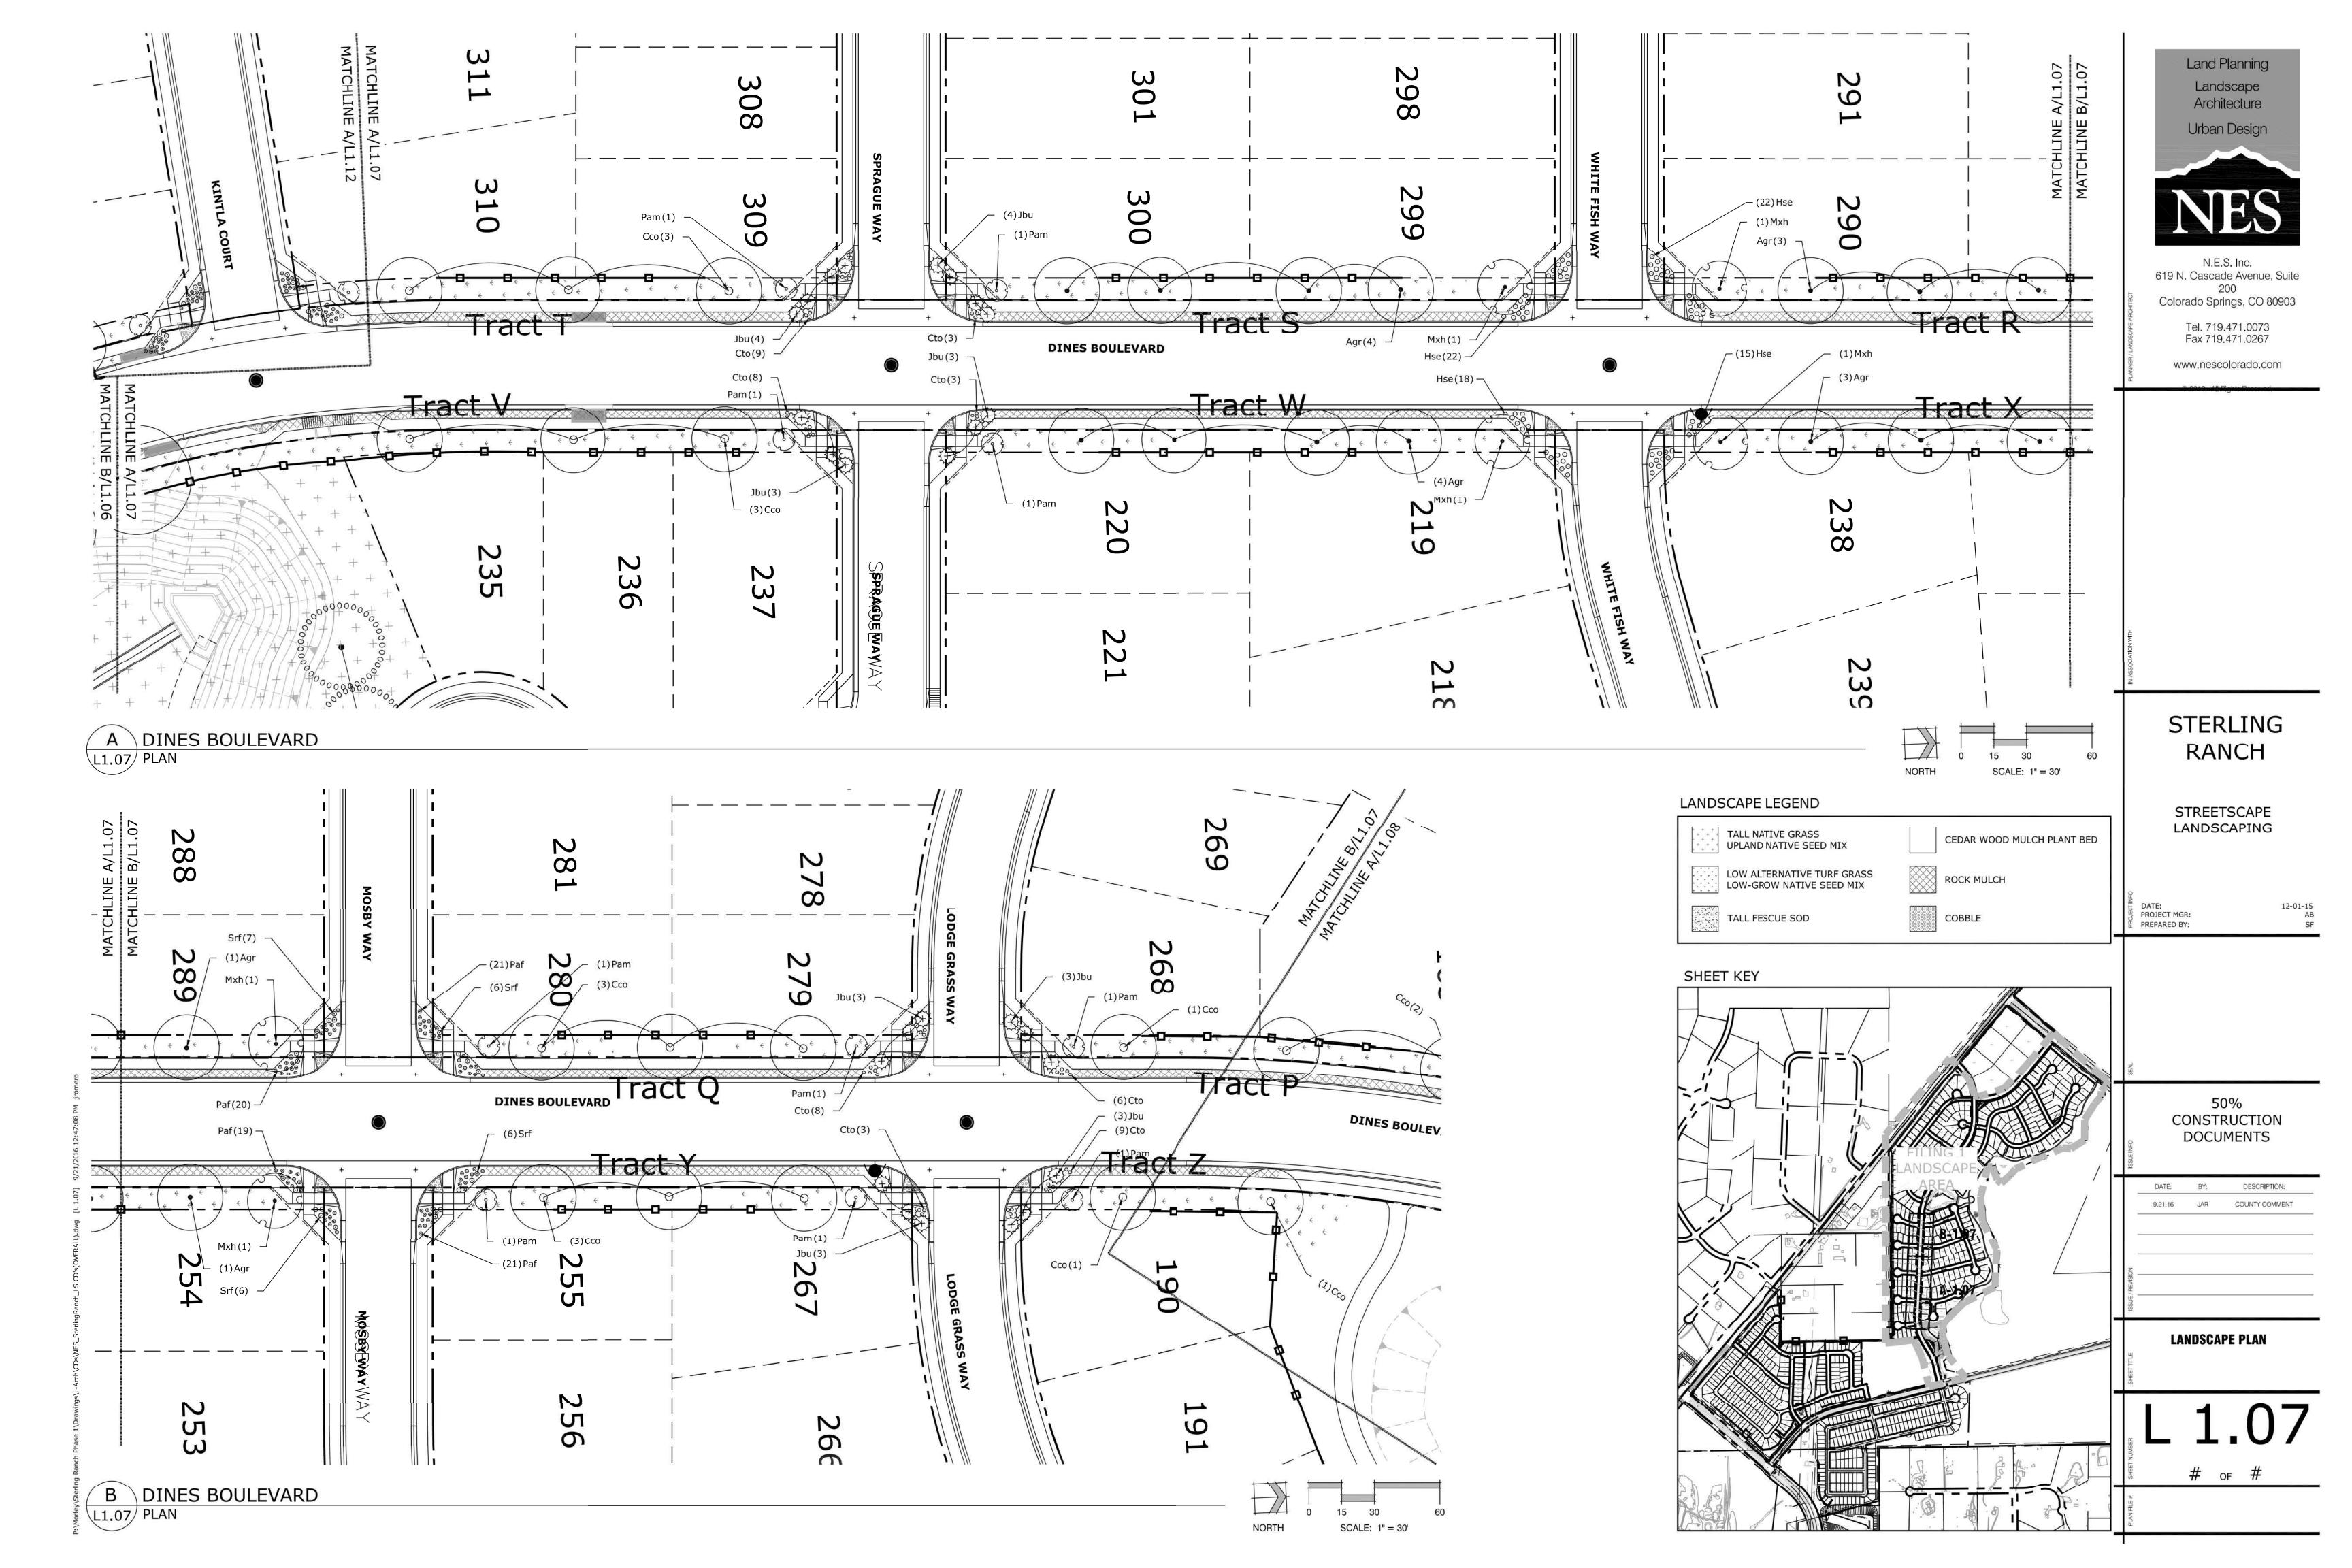

#### Tract Table **MAINTENANCE** AREA (AC) Landscaping, Sidewalk, Utilities Sterling Ranch Metropolitan District Trails, Open Space, Landscaping, Signage Sterling Ranch Metropolitan District 0.99000.1300 Landscaping, Mail Kiosk & Parking, Sidewalks, Signage Sterling Ranch Metropolitan District Utilities, Trails, Open Space, Drainage Sterling Ranch Metropolitan District 0.0900Utilities, Trails, Open Space, Drainage Sterling Ranch Metropolitan District Park, Trail, Utilities, Drainage Sterling Ranch Metropolitan District Utilities, Trails, Open Space, Drainage Sterling Ranch Metropolitan District Landscaping, Mail Kiosk & Parking, Sidewalks, Signage Sterling Ranch Metropolitan District Landscaping, Sidewalk, Utilities Sterling Ranch Metropolitan District Trails, Open Space, Landscaping, Signage Sterling Ranch Metropolitan District Utilities, Trails, Open Space, Drainage Sterling Ranch Metropolitan District Trails, Open Space, Landscaping Sterling Ranch Metropolitan District Trails, Open Space, Landscaping Sterling Ranch Metropolitan District Landscaping, Sidewalk, Utilities Sterling Ranch Metropolitan District 0.0600 Landscaping, Sidewalk, Utilities Sterling Ranch Metropolitan District Landscaping, Sidewalk, Utilities Sterling Ranch Metropolitan District 0.0600 Landscaping, Sidewalk, Utilities Sterling Ranch Metropolitan District 0.0300 Landscaping, Sidewalk, Utilities Sterling Ranch Metropolitan District 0.0700 Landscaping, Sidewalk, Utilities Sterling Ranch Metropolitan District Landscaping, Sidewalk, Utilities 0.0600 Sterling Ranch Metropolitan District 0.0600 Landscaping, Sidewalk, Utilities Sterling Ranch Metropolitan District 0.0500 Landscaping, Sidewalk, Utilities Sterling Ranch Metropolitan District Landscaping, Sidewalk, Utilities Sterling Ranch Metropolitan District 0.1800 Landscaping, Sidewalk, Utilities Sterling Ranch Metropolitan District 0.0900 Utilities, Trails, Open Space, Drainage Sterling Ranch Metropolitan District Utilities, Trails, Open Space, Drainage Sterling Ranch Metropolitan District Park, Trail, Utilities, Drainage Sterling Ranch Metropolitan District Landscaping, Mail Kiosk & Parking, Sidewalks, Signage 0.3800 Sterling Ranch Metropolitan District 0.0300 Landscaping, Sidewalk, Utilities Sterling Ranch Metropolitan District Sterling Ranch Metropolitan District Utilities, Trails, Open Space, Drainage Trails, Open Space, Landscaping Sterling Ranch Metropolitan District Trails, Open Space, Landscaping, Signage Sterling Ranch Metropolitan District

### LANDSCAPE NOTES

- 1. SOIL AMENDMENT · INCORPORATE 3 CUBIC YARDS/1000 SF AREA OF PREMIUM 3 ORGANIC COMPOST (TYPE II) ON BLUEGRASS TURF AREAS. INCORPORATE 2 CUBIC YARDS/1000 SF AREA OF ORGANIC COMPOST (DECOMPOSED MANURE) TO ALL NATIVE SEED AREAS. TILL INTO TOP 6" OF SOIL. AMENDMENTS ARE BASED ON SOIL ANALYSIS. THE BELOW LEVELS ARE REQUIRED FOR ANY ORGANIC MATTER USE. AMEND SOIL PER THE GUIDELINES LISTED BELOW TO ADDRESS DEFICIENCIES NOTED IN THE SOIL ANALYSIS.
  - a. SALT LEVEL EQUAL TO OR LESS THAN 6MMHOS/EM
  - b. pH LEVEL EQUAL TO OR LESS THAN 7
  - c. ORGANIC MATTER CONTENT EQUAL TO OR GREATER THAN 85%
  - d. NITROGEN: CARBON: BETWEEN 20:1 AND 30:1 e. PARTICLE SIZE: THE COURSER THE BETTER, NO SILT OR CLAY SIZED PARTICLES
- f. SUBMIT FERTILIZER PRODUCT SHEET TO OWNER'S REPRESENTATIVE FOR APPROVAL PRIOR TO INSTALLATION. EXAMPLES FOR SUBMITTALS INCLUDE: TALL NATIVE SEED MIX FERTILIZER, ETC. 2. CONTRACTOR TO UTILIZE STOCKPILED TOPSOIL FROM GRADING OPERATION AS AVAIL. TILL INTO TOP 6" OF SOIL.
- A FULLY AUTOMATED SPRINKLER IRRIGATION SYSTEM WILL DRIP IRRIGATE ALL TREE, SHRUB, AND GROUND COVER PLANTING AREAS AND SPRAY ANY TURF. IRRIGATION PLAN WILL INCLUDE AN IRRIGATION SCHEDULE THAT NOTES APPLICATION RATES BASED ON TURF TYPE, AND NOTES RATES FOR NEWLY PLANTED PLANTS VS. ESTABLISHED PLANTS AND GENERAL RECOMMENDATIONS REGARDING SEASONAL ADJUSTMENTS (SPRING AND FALL).
- 4. ALL TREES AND SHRUBS TO RECEIVE A BACK FILL MIXTURE OF 50% IMPORTED LOAMY TOPSOIL, 25% PEAT MOSS, AND 25% EXISTING SOIL. 5. ALL TREES TO BE STAKED WITH WOOD STAKES. FOR 3" CAL. DECIDUOUS TREES AND EVERGREEN TREES OVER 8' USE 3 WOOD STAKES (STAKE TO GROUND LEVEL).
- SUBMIT STAKING MATERIALS PRODUCT INFO TO L.A. FOR APPROVAL PRIOR TO INSTALLATION. 6. CONTRACTOR TO APPLY PRE-EMERGENT HERBICIDE TO SHRUB BEDS PER MANUFACTURER'S SPECIFICATIONS. SUBMIT
- MANUFACTURER'S SPEC. SHEET TO OWNER'S REPRESENTATIVE FOR APPROVAL PRIOR TO APPLICATION OF HERBICIDE. ALL PLANTS TO RECEIVE 3 INCH DEPTH OF SHREDDED CEDAR WOOD MULCH UNLESS ROCK MULCH IS PRESENT. MULCH RINGS TO BE SIZED PER PLANTING DETAILS. WOOD MULCH TO BE "GORILLA HAIR CEDAR MULCH" SUBMIT PRODUCT INFORMATION TO OWNER'S REPRESENTATIVE FOR APPROVAL PRIOR TO INSTALLATION.
- 8. CONTRACTOR IS RESPONSIBLE FOR INSTALLING ALL PLANT MATERIAL SHOWN ON THIS PLAN. IF ANY DISCREPANCIES ARE FOUND BETWEEN THE LANDSCAPE PLAN AND THE PLANT SCHEDULE, THE QUANTITIES SHOWN ON THE LANDSCAPE PLAN SUPERSEDE THOSE SHOWN ON THE PLANT SCHEDULE.
- PLANTS SHALL BE WARRANTED FOR THE DURATION OF ONE FULL YEAR AFTER THE INSTALLATION (WARRANTY SHALL COVER 100% OF THE REPLACEMENT COST). 10. ALL SEED, ROCK, & SHRUB BEDS TO BE SEPARATED BY SOLID STEEL EDGING. ALL SHRUB BEDS TO BE ENCLOSED BY STEEL EDGING. BETWEEN ALTERNATIVE TURF AND NATIVE SEED SHALL BE A MOWED STRIP, WITHOUT STEEL EDGING.
- 11. SE, SOLID STEEL EDGING TO BE: "DURAEDGE" (1/8" THICK × 4" WIDE) STEEL LANDSCAPE EDGING, GREEN COLOR, WITH ROLLED EDGE AND STEEL STAKES, USE SOLID STEEL EDGING EXCEPT WHERE NOTED ON THE PLANS. SUBMIT PRODUCT INFORMATION TO OWNER'S REPRESENTATIVE FOR APPROVAL PRIOR TO INSTALLATION. 12. COBBLE: 2"-4" CRIPPLE CREEK GOLD ORE FROM C&C SAND AND STONE, CO. (719.577.9900), OR APPROVED EQUAL. SUBMIT SAMPLE TO OWNER'S REPRESENTATIVE FOR APPROVAL FRIOR TO ORDERING OR INSTALLATION.
- 13. ROCK MULCH: 3/4" CIMARRON GRANITE FROM C&C SAND AND STONE, CO. (719.577.9900), OR APPROVED EQUAL. SUBMIT SAMPLE TO OWNER'S REPRESENTATIVE FOR APPROVAL PRIOR TO ORDERING OR INSTALLATION.

### PLANT SCHEDULE

| TREES      | BOTANICAL NAME / COMMON NAME                                                                            | <u>HEIGHT</u> | WIDTH | SIZE           | COND | <u>KEY</u>   | KEY        | <u>QTY</u>      |
|------------|---------------------------------------------------------------------------------------------------------|---------------|-------|----------------|------|--------------|------------|-----------------|
| Agr        | Acer grandidentatum / Bigtooth Maple                                                                    | 30`           | 30'   | 3" Cal.        | B&B  | NonX         |            | 60              |
| Coc        | Celtis occidentalis / Common Hackberry                                                                  | 60`           | 50`   | 3" Cal.        | B&B  | Xeric        |            | 32              |
| Ссо        | Corylus colurna / Turkish Filbert                                                                       | 45`           | 30'   | 3" Cal.        | В&В  | xeric        |            | 40              |
| Ccr        | Crataegus crus-galli / Cockspur Hawthorn                                                                | 30`           | 30'   | 2" Cal.        | B&B  | Xeric        |            | 22              |
| Gdi        | Gymnocladus dioica / Kentucky Coffee Tree                                                               | 60`           | 50`   | 3" Cal.        | B&B  | NonX         |            | 14              |
| Mxh        | Malus x `Hopa` / Hopa Crab Apple                                                                        | 25`           | 25`   | 2" Cal.        | B&B  | NonX         |            | 43              |
| Pcl        | Pinus cortorta latifolia / Lodgepole Pine                                                               | 70`           | 15`   | 8' HT          | B&B  | NonX         |            | 116             |
| Ped        | Pinus edulis / Pinon Pine                                                                               | 30'           | 20`   | 6` HT          | B&B  | Xeric        |            | 136             |
| PfI        | Pinus flexilis / Limber Pine                                                                            | 50`           | 30`   | 6` HT          | B&B  | Xeric        |            | 49              |
| Ppo        | Pinus ponderosa / Ponderosa Pine                                                                        | 80`           | 40`   | 8` HT          | B&B  | Xeric        |            | 66              |
| Pde        | Populus deltoides / Eastern Cottonwood                                                                  | 80`           | 60`   | 3" Cal.        | B&B  | NonX         |            | 7               |
| Pam        | Prunus americana / American Plum                                                                        | 20`           | 10`   | 2" Cal.        | B&B  | NonX         |            | 27              |
| Rgl        | Rhus glabra / Smooth Sumac                                                                              | 15`           | 10`   | 2" Cal.        | B&B  | Xeric        |            | 13              |
| SHRUBS     | BOTANICAL NAME / COMMON NAME                                                                            | HEIGHT        | WIDTH | SIZE           | COND | XERIC        | KEY        | OTV             |
| 1.0        | Amorpha canescens / Leadplant                                                                           | 4`            | 4`    | 1 GAL          | CONT | Xeric        | <u>KL1</u> | <u>QTY</u><br>4 |
| Acs<br>Cbr | Calamagrostis brachytricha / Reed Grass                                                                 | 4`            | 3`    | 1 GAL          | CONT | NonX         |            |                 |
|            | 3 <del>.</del>                                                                                          | 5`            | 2`    |                |      |              | ۸          | 130             |
| Cxa        | Calamagrostis x acutiflora `Karl Foerster` / Feather Reed Grass  Caryopteris x clandonensis / Bluebeard | 3`            | 3`    | 1 GAL<br>5 GAL | CONT | NonX<br>NonX | А          | 195<br>120      |
| Cxc        |                                                                                                         | 1`            |       |                |      |              |            |                 |
| Cto        | Cerastium tomentosum / Snow In Summer                                                                   | 8,            | 1.5`  | 1 GAL          | CONT | NonX         |            | 248             |
| Cse        | Cornus sericea / Redoiser Dogwood                                                                       |               | 8,    | 5 GAL          | CONT | NonX         |            | 77              |
| Hse        | Helictotrichon sempervirens / Blue Oat/Blue Avena                                                       | 3,            | 2'    | 1 GAL          | CONT | NonX         | F.C. 4     | 394             |
| Jbu        | Juniperus sabina `Buffalo` / Buffalo Savin Juniper                                                      | 1`            | 8`    | 5 GAL          | CONT | NonX         | 568A       | 114             |
| Jta        | Juniperus sabina `Tamariscifolia` / Tamarix Savin Juniper                                               | 6`            | 8`    | 5 GAL          | CONT | NonX         |            | 29              |
| Pvm        | Panicum virgatum / Switch Grass                                                                         | 4`            | 1.5`  | 1 GAL          | CONT | NonX         |            | 183             |
| Paf        | Persicaria affinis / Knotweed                                                                           | 0.5`          | 1.5`  | 1 GAL          | CONT | NonX         |            | 269             |
| Pod        | Physocarous opulifolius `Diablo` / Diablo Ninebark                                                      | 8`            | 8`    | 5 GAL          | CONT | NonX         |            | 35              |
| Pmb        | Pinus mugo `Big Tuna` / Big Tuna Mugo Pine                                                              | 8`            | 6`    | 5 GAL          | CONT | Xeric        | 1256D      | 12              |
| Ral        | Ribes alpinum / Alpine Currant                                                                          | 6`            | 6`    | 5 GAL          | CONT | Xeric        |            | 90              |
| Ssc        | Schizachyrium scoparium / Little Bluestem Grass                                                         | 4`            | 2.5`  | 1 GAL          | CONT | NonX         |            | 131             |
| Srf        | Solidago rugosa `Fireworks` / Wrinkleleaf Goldenrod                                                     | 3`            | 2`    | 1 GAL          | CONT | NonX         |            | 119             |
| VIe        | Viburnum lentago / Nannyberry Viburnum                                                                  | 15`           | 8`    | 5 GAL          | CONT | NonX         | 456DA      | 15              |