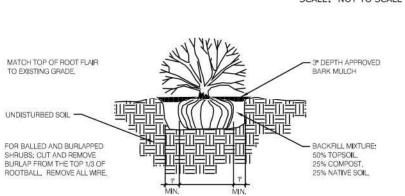

# DECIDUOUS TREE PLACEMENT ON SLOPE

CONIFEROUS TREE PLACEMENT ON SLOPE

5 SHRUB PLANTING DETAIL SCALE: NOT TO SCALE

### LANDSCAPE NOTES

- 1. SOIL AMENDMENT · INCORPORATE 3 CUBIC YARDS/1000 SF AREA OF PREMIUM 3 ORGANIC COMPOST (TYPE II) ON BLUEGRASS TURF AREAS. INCORPORATE 2 CUBIC YARDS/1000 SF AREA OF ORGANIC COMPOST (DECOMPOSED MANURE) TO ALL NATIVE SEED AREAS. TILL INTO TOP 6" OF SOIL. AMENDMENTS ARE BASED ON SOIL ANALYSIS. THE BELOW LEVELS ARE REQUIRED FOR ANY ORGANIC MATTER USE. AMEND SOIL PER THE GUIDELINES LISTED BELOW TO ADDRESS DEFICIENCIES NOTED IN THE SOIL ANALYSIS.
  - a. SALT LEVEL EQUAL TO OR LESS THAN 6MMHOS/EM
  - b. pH LEVEL EQUAL TO OR LESS THAN 7
  - c. ORGANIC MATTER CONTENT EQUAL TO OR GREATER THAN 85%
  - d. NITROGEN: CARBON: BETWEEN 20:1 AND 30:1 e. PARTICLE SIZE: THE COURSER THE BETTER, NO SILT OR CLAY SIZED PARTICLES
- f. SUBMIT FERTILIZER PRODUCT SHEET TO OWNER'S REPRESENTATIVE FOR APPROVAL PRIOR TO INSTALLATION. EXAMPLES FOR SUBMITTALS INCLUDE: TALL NATIVE SEED MIX FERTILIZER, ETC. 2. CONTRACTOR TO UTILIZE STOCKPILED TOPSOIL FROM GRADING OPERATION AS AVAIL. TILL INTO TOP 6" OF SOIL.
- A FULLY AUTOMATED SPRINKLER IRRIGATION SYSTEM WILL DRIP IRRIGATE ALL TREE, SHRUB, AND GROUND COVER PLANTING AREAS AND SPRAY ANY TURF. IRRIGATION PLAN WILL INCLUDE AN IRRIGATION SCHEDULE THAT NOTES APPLICATION RATES BASED ON TURF TYPE, AND NOTES RATES FOR NEWLY PLANTED PLANTS VS. ESTABLISHED PLANTS AND GENERAL RECOMMENDATIONS REGARDING SEASONAL ADJUSTMENTS (SPRING AND FALL).
- 4. ALL TREES AND SHRUBS TO RECEIVE A BACK FILL MIXTURE OF 50% IMPORTED LOAMY TOPSOIL, 25% PEAT MOSS, AND 25% EXISTING SOIL. 5. ALL TREES TO BE STAKED WITH WOOD STAKES. FOR 3" CAL. DECIDUOUS TREES AND EVERGREEN TREES OVER 8' USE 3 WOOD STAKES (STAKE TO GROUND LEVEL).
- SUBMIT STAKING MATERIALS PRODUCT INFO TO L.A. FOR APPROVAL PRIOR TO INSTALLATION. 6. CONTRACTOR TO APPLY PRE-EMERGENT HERBICIDE TO SHRUB BEDS PER MANUFACTURER'S SPECIFICATIONS. SUBMIT
- MANUFACTURER'S SPEC. SHEET TO OWNER'S REPRESENTATIVE FOR APPROVAL PRIOR TO APPLICATION OF HERBICIDE. ALL PLANTS TO RECEIVE 3 INCH DEPTH OF SHREDDED CEDAR WOOD MULCH UNLESS ROCK MULCH IS PRESENT. MULCH RINGS TO BE SIZED PER PLANTING DETAILS. WOOD MULCH TO BE "GORILLA HAIR CEDAR MULCH" SUBMIT PRODUCT INFORMATION TO OWNER'S REPRESENTATIVE FOR APPROVAL PRIOR TO INSTALLATION.
- 8. CONTRACTOR IS RESPONSIBLE FOR INSTALLING ALL PLANT MATERIAL SHOWN ON THIS PLAN. IF ANY DISCREPANCIES ARE FOUND BETWEEN THE LANDSCAPE PLAN AND THE PLANT SCHEDULE, THE QUANTITIES SHOWN ON THE LANDSCAPE PLAN SUPERSEDE THOSE SHOWN ON THE PLANT SCHEDULE.
- PLANTS SHALL BE WARRANTED FOR THE DURATION OF ONE FULL YEAR AFTER THE INSTALLATION (WARRANTY SHALL COVER 100% OF THE REPLACEMENT COST). 10. ALL SEED, ROCK, & SHRUB BEDS TO BE SEPARATED BY SOLID STEEL EDGING. ALL SHRUB BEDS TO BE ENCLOSED BY STEEL EDGING. BETWEEN ALTERNATIVE TURF AND NATIVE SEED SHALL BE A MOWED STRIP, WITHOUT STEEL EDGING.
- 11. SE, SOLID STEEL EDGING TO BE: "DURAEDGE" (1/8" THICK × 4" WIDE) STEEL LANDSCAPE EDGING, GREEN COLOR, WITH ROLLED EDGE AND STEEL STAKES, USE SOLID STEEL EDGING EXCEPT WHERE NOTED ON THE PLANS. SUBMIT PRODUCT INFORMATION TO OWNER'S REPRESENTATIVE FOR APPROVAL PRIOR TO INSTALLATION. 12. COBBLE: 2"-4" CRIPPLE CREEK GOLD ORE FROM C&C SAND AND STONE, CO. (719.577.9900), OR APPROVED EQUAL. SUBMIT SAMPLE TO OWNER'S REPRESENTATIVE FOR APPROVAL FRIOR TO ORDERING OR INSTALLATION.
- 13. ROCK MULCH: 3/4" CIMARRON GRANITE FROM C&C SAND AND STONE, CO. (719.577.9900), OR APPROVED EQUAL. SUBMIT SAMPLE TO OWNER'S REPRESENTATIVE FOR APPROVAL PRIOR TO ORDERING OR INSTALLATION.