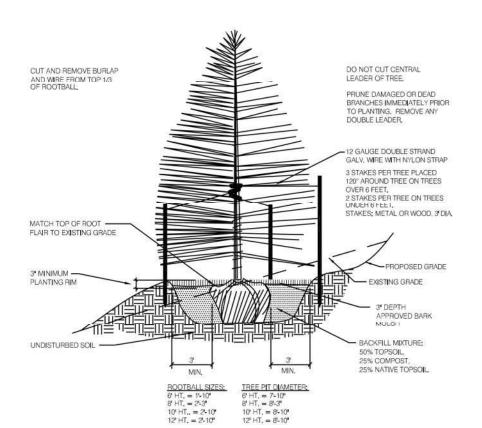

### CONIFEROUS TREE PLANTING DETAIL SCALE: NOT TO SCALE

### LANDSCAPE NOTES

- 1. SOIL AMENDMENT · INCORPORATE 3 CUBIC YARDS/1000 SF AREA OF PREMIUM 3 ORGANIC COMPOST (TYPE II) ON BLUEGRASS TURF AREAS. INCORPORATE 2 CUBIC YARDS/1000 SF AREA OF ORGANIC COMPOST (DECOMPOSED MANURE) TO ALL NATIVE SEED AREAS. TILL INTO TOP 6" OF SOIL. AMENDMENTS ARE BASED ON SOIL ANALYSIS. THE BELOW LEVELS ARE REQUIRED FOR ANY ORGANIC MATTER USE. AMEND SOIL PER THE GUIDELINES LISTED BELOW TO ADDRESS DEFICIENCIES NOTED IN THE SOIL ANALYSIS.
  - a. SALT LEVEL EQUAL TO OR LESS THAN 6MMHOS/EM
  - b. pH LEVEL EQUAL TO OR LESS THAN 7
  - c. ORGANIC MATTER CONTENT EQUAL TO OR GREATER THAN 85%
  - d. NITROGEN: CARBON: BETWEEN 20:1 AND 30:1 e. PARTICLE SIZE: THE COURSER THE BETTER, NO SILT OR CLAY SIZED PARTICLES
- f. SUBMIT FERTILIZER PRODUCT SHEET TO OWNER'S REPRESENTATIVE FOR APPROVAL PRIOR TO INSTALLATION. EXAMPLES FOR SUBMITTALS INCLUDE: TALL NATIVE SEED MIX FERTILIZER, ETC. 2. CONTRACTOR TO UTILIZE STOCKPILED TOPSOIL FROM GRADING OPERATION AS AVAIL. TILL INTO TOP 6" OF SOIL.
- A FULLY AUTOMATED SPRINKLER IRRIGATION SYSTEM WILL DRIP IRRIGATE ALL TREE, SHRUB, AND GROUND COVER PLANTING AREAS AND SPRAY ANY TURF. IRRIGATION PLAN WILL INCLUDE AN IRRIGATION SCHEDULE THAT NOTES APPLICATION RATES BASED ON TURF TYPE, AND NOTES RATES FOR NEWLY PLANTED PLANTS VS. ESTABLISHED PLANTS AND GENERAL RECOMMENDATIONS REGARDING SEASONAL ADJUSTMENTS (SPRING AND FALL).
- 4. ALL TREES AND SHRUBS TO RECEIVE A BACK FILL MIXTURE OF 50% IMPORTED LOAMY TOPSOIL, 25% PEAT MOSS, AND 25% EXISTING SOIL. 5. ALL TREES TO BE STAKED WITH WOOD STAKES. FOR 3" CAL. DECIDUOUS TREES AND EVERGREEN TREES OVER 8' USE 3 WOOD STAKES (STAKE TO GROUND LEVEL).
- SUBMIT STAKING MATERIALS PRODUCT INFO TO L.A. FOR APPROVAL PRIOR TO INSTALLATION. 6. CONTRACTOR TO APPLY PRE-EMERGENT HERBICIDE TO SHRUB BEDS PER MANUFACTURER'S SPECIFICATIONS. SUBMIT
- MANUFACTURER'S SPEC. SHEET TO OWNER'S REPRESENTATIVE FOR APPROVAL PRIOR TO APPLICATION OF HERBICIDE. ALL PLANTS TO RECEIVE 3 INCH DEPTH OF SHREDDED CEDAR WOOD MULCH UNLESS ROCK MULCH IS PRESENT. MULCH RINGS TO BE SIZED PER PLANTING DETAILS. WOOD MULCH TO BE "GORILLA HAIR CEDAR MULCH" SUBMIT PRODUCT INFORMATION TO OWNER'S REPRESENTATIVE FOR APPROVAL PRIOR TO INSTALLATION.
- 8. CONTRACTOR IS RESPONSIBLE FOR INSTALLING ALL PLANT MATERIAL SHOWN ON THIS PLAN. IF ANY DISCREPANCIES ARE FOUND BETWEEN THE LANDSCAPE PLAN AND THE PLANT SCHEDULE, THE QUANTITIES SHOWN ON THE LANDSCAPE PLAN SUPERSEDE THOSE SHOWN ON THE PLANT SCHEDULE.
- PLANTS SHALL BE WARRANTED FOR THE DURATION OF ONE FULL YEAR AFTER THE INSTALLATION (WARRANTY SHALL COVER 100% OF THE REPLACEMENT COST). 10. ALL SEED, ROCK, & SHRUB BEDS TO BE SEPARATED BY SOLID STEEL EDGING. ALL SHRUB BEDS TO BE ENCLOSED BY STEEL EDGING. BETWEEN ALTERNATIVE TURF AND NATIVE SEED SHALL BE A MOWED STRIP, WITHOUT STEEL EDGING.
- 11. SE, SOLID STEEL EDGING TO BE: "DURAEDGE" (1/8" THICK × 4" WIDE) STEEL LANDSCAPE EDGING, GREEN COLOR, WITH ROLLED EDGE AND STEEL STAKES, USE SOLID STEEL EDGING EXCEPT WHERE NOTED ON THE PLANS. SUBMIT PRODUCT INFORMATION TO OWNER'S REPRESENTATIVE FOR APPROVAL PRIOR TO INSTALLATION. 12. COBBLE: 2"-4" CRIPPLE CREEK GOLD ORE FROM C&C SAND AND STONE, CO. (719.577.9900), OR APPROVED EQUAL. SUBMIT SAMPLE TO OWNER'S REPRESENTATIVE FOR APPROVAL FRIOR TO ORDERING OR INSTALLATION.
- 13. ROCK MULCH: 3/4" CIMARRON GRANITE FROM C&C SAND AND STONE, CO. (719.577.9900), OR APPROVED EQUAL. SUBMIT SAMPLE TO OWNER'S REPRESENTATIVE FOR APPROVAL PRIOR TO ORDERING OR INSTALLATION.