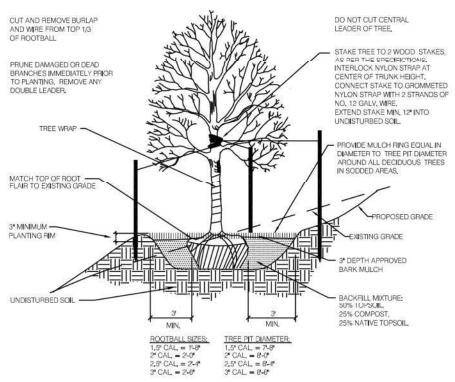

### DECIDUOUS TREE PLANTING DETAIL SCALE: NOT TO SCALE

### LANDSCAPE NOTES

- 1. SOIL AMENDMENT · INCORPORATE 3 CUBIC YARDS/1000 SF AREA OF PREMIUM 3 ORGANIC COMPOST (TYPE II) ON BLUEGRASS TURF AREAS. INCORPORATE 2 CUBIC YARDS/1000 SF AREA OF ORGANIC COMPOST (DECOMPOSED MANURE) TO ALL NATIVE SEED AREAS. TILL INTO TOP 6" OF SOIL. AMENDMENTS ARE BASED ON SOIL ANALYSIS. THE BELOW LEVELS ARE REQUIRED FOR ANY ORGANIC MATTER USE. AMEND SOIL PER THE GUIDELINES LISTED BELOW TO ADDRESS DEFICIENCIES NOTED IN THE SOIL ANALYSIS.
  - a. SALT LEVEL EQUAL TO OR LESS THAN 6MMHOS/EM
  - b. pH LEVEL EQUAL TO OR LESS THAN 7
  - c. ORGANIC MATTER CONTENT EQUAL TO OR GREATER THAN 85%
  - d. NITROGEN: CARBON: BETWEEN 20:1 AND 30:1 e. PARTICLE SIZE: THE COURSER THE BETTER, NO SILT OR CLAY SIZED PARTICLES
- f. SUBMIT FERTILIZER PRODUCT SHEET TO OWNER'S REPRESENTATIVE FOR APPROVAL PRIOR TO INSTALLATION. EXAMPLES FOR SUBMITTALS INCLUDE: TALL NATIVE SEED MIX FERTILIZER, ETC. 2. CONTRACTOR TO UTILIZE STOCKPILED TOPSOIL FROM GRADING OPERATION AS AVAIL. TILL INTO TOP 6" OF SOIL.
- A FULLY AUTOMATED SPRINKLER IRRIGATION SYSTEM WILL DRIP IRRIGATE ALL TREE, SHRUB, AND GROUND COVER PLANTING AREAS AND SPRAY ANY TURF. IRRIGATION PLAN WILL INCLUDE AN IRRIGATION SCHEDULE THAT NOTES APPLICATION RATES BASED ON TURF TYPE, AND NOTES RATES FOR NEWLY PLANTED PLANTS VS. ESTABLISHED PLANTS AND GENERAL RECOMMENDATIONS REGARDING SEASONAL ADJUSTMENTS (SPRING AND FALL).
- 4. ALL TREES AND SHRUBS TO RECEIVE A BACK FILL MIXTURE OF 50% IMPORTED LOAMY TOPSOIL, 25% PEAT MOSS, AND 25% EXISTING SOIL. 5. ALL TREES TO BE STAKED WITH WOOD STAKES. FOR 3" CAL. DECIDUOUS TREES AND EVERGREEN TREES OVER 8' USE 3 WOOD STAKES (STAKE TO GROUND LEVEL).
- SUBMIT STAKING MATERIALS PRODUCT INFO TO L.A. FOR APPROVAL PRIOR TO INSTALLATION. 6. CONTRACTOR TO APPLY PRE-EMERGENT HERBICIDE TO SHRUB BEDS PER MANUFACTURER'S SPECIFICATIONS. SUBMIT
- MANUFACTURER'S SPEC. SHEET TO OWNER'S REPRESENTATIVE FOR APPROVAL PRIOR TO APPLICATION OF HERBICIDE. ALL PLANTS TO RECEIVE 3 INCH DEPTH OF SHREDDED CEDAR WOOD MULCH UNLESS ROCK MULCH IS PRESENT. MULCH RINGS TO BE SIZED PER PLANTING DETAILS. WOOD MULCH TO BE "GORILLA HAIR CEDAR MULCH" SUBMIT PRODUCT INFORMATION TO OWNER'S REPRESENTATIVE FOR APPROVAL PRIOR TO INSTALLATION.
- 8. CONTRACTOR IS RESPONSIBLE FOR INSTALLING ALL PLANT MATERIAL SHOWN ON THIS PLAN. IF ANY DISCREPANCIES ARE FOUND BETWEEN THE LANDSCAPE PLAN AND THE PLANT SCHEDULE, THE QUANTITIES SHOWN ON THE LANDSCAPE PLAN SUPERSEDE THOSE SHOWN ON THE PLANT SCHEDULE.
- PLANTS SHALL BE WARRANTED FOR THE DURATION OF ONE FULL YEAR AFTER THE INSTALLATION (WARRANTY SHALL COVER 100% OF THE REPLACEMENT COST). 10. ALL SEED, ROCK, & SHRUB BEDS TO BE SEPARATED BY SOLID STEEL EDGING. ALL SHRUB BEDS TO BE ENCLOSED BY STEEL EDGING. BETWEEN ALTERNATIVE TURF AND NATIVE SEED SHALL BE A MOWED STRIP, WITHOUT STEEL EDGING.
- 11. SE, SOLID STEEL EDGING TO BE: "DURAEDGE" (1/8" THICK × 4" WIDE) STEEL LANDSCAPE EDGING, GREEN COLOR, WITH ROLLED EDGE AND STEEL STAKES, USE SOLID STEEL EDGING EXCEPT WHERE NOTED ON THE PLANS. SUBMIT PRODUCT INFORMATION TO OWNER'S REPRESENTATIVE FOR APPROVAL PRIOR TO INSTALLATION. 12. COBBLE: 2"-4" CRIPPLE CREEK GOLD ORE FROM C&C SAND AND STONE, CO. (719.577.9900), OR APPROVED EQUAL. SUBMIT SAMPLE TO OWNER'S REPRESENTATIVE FOR APPROVAL FRIOR TO ORDERING OR INSTALLATION.
- 13. ROCK MULCH: 3/4" CIMARRON GRANITE FROM C&C SAND AND STONE, CO. (719.577.9900), OR APPROVED EQUAL. SUBMIT SAMPLE TO OWNER'S REPRESENTATIVE FOR APPROVAL PRIOR TO ORDERING OR INSTALLATION.