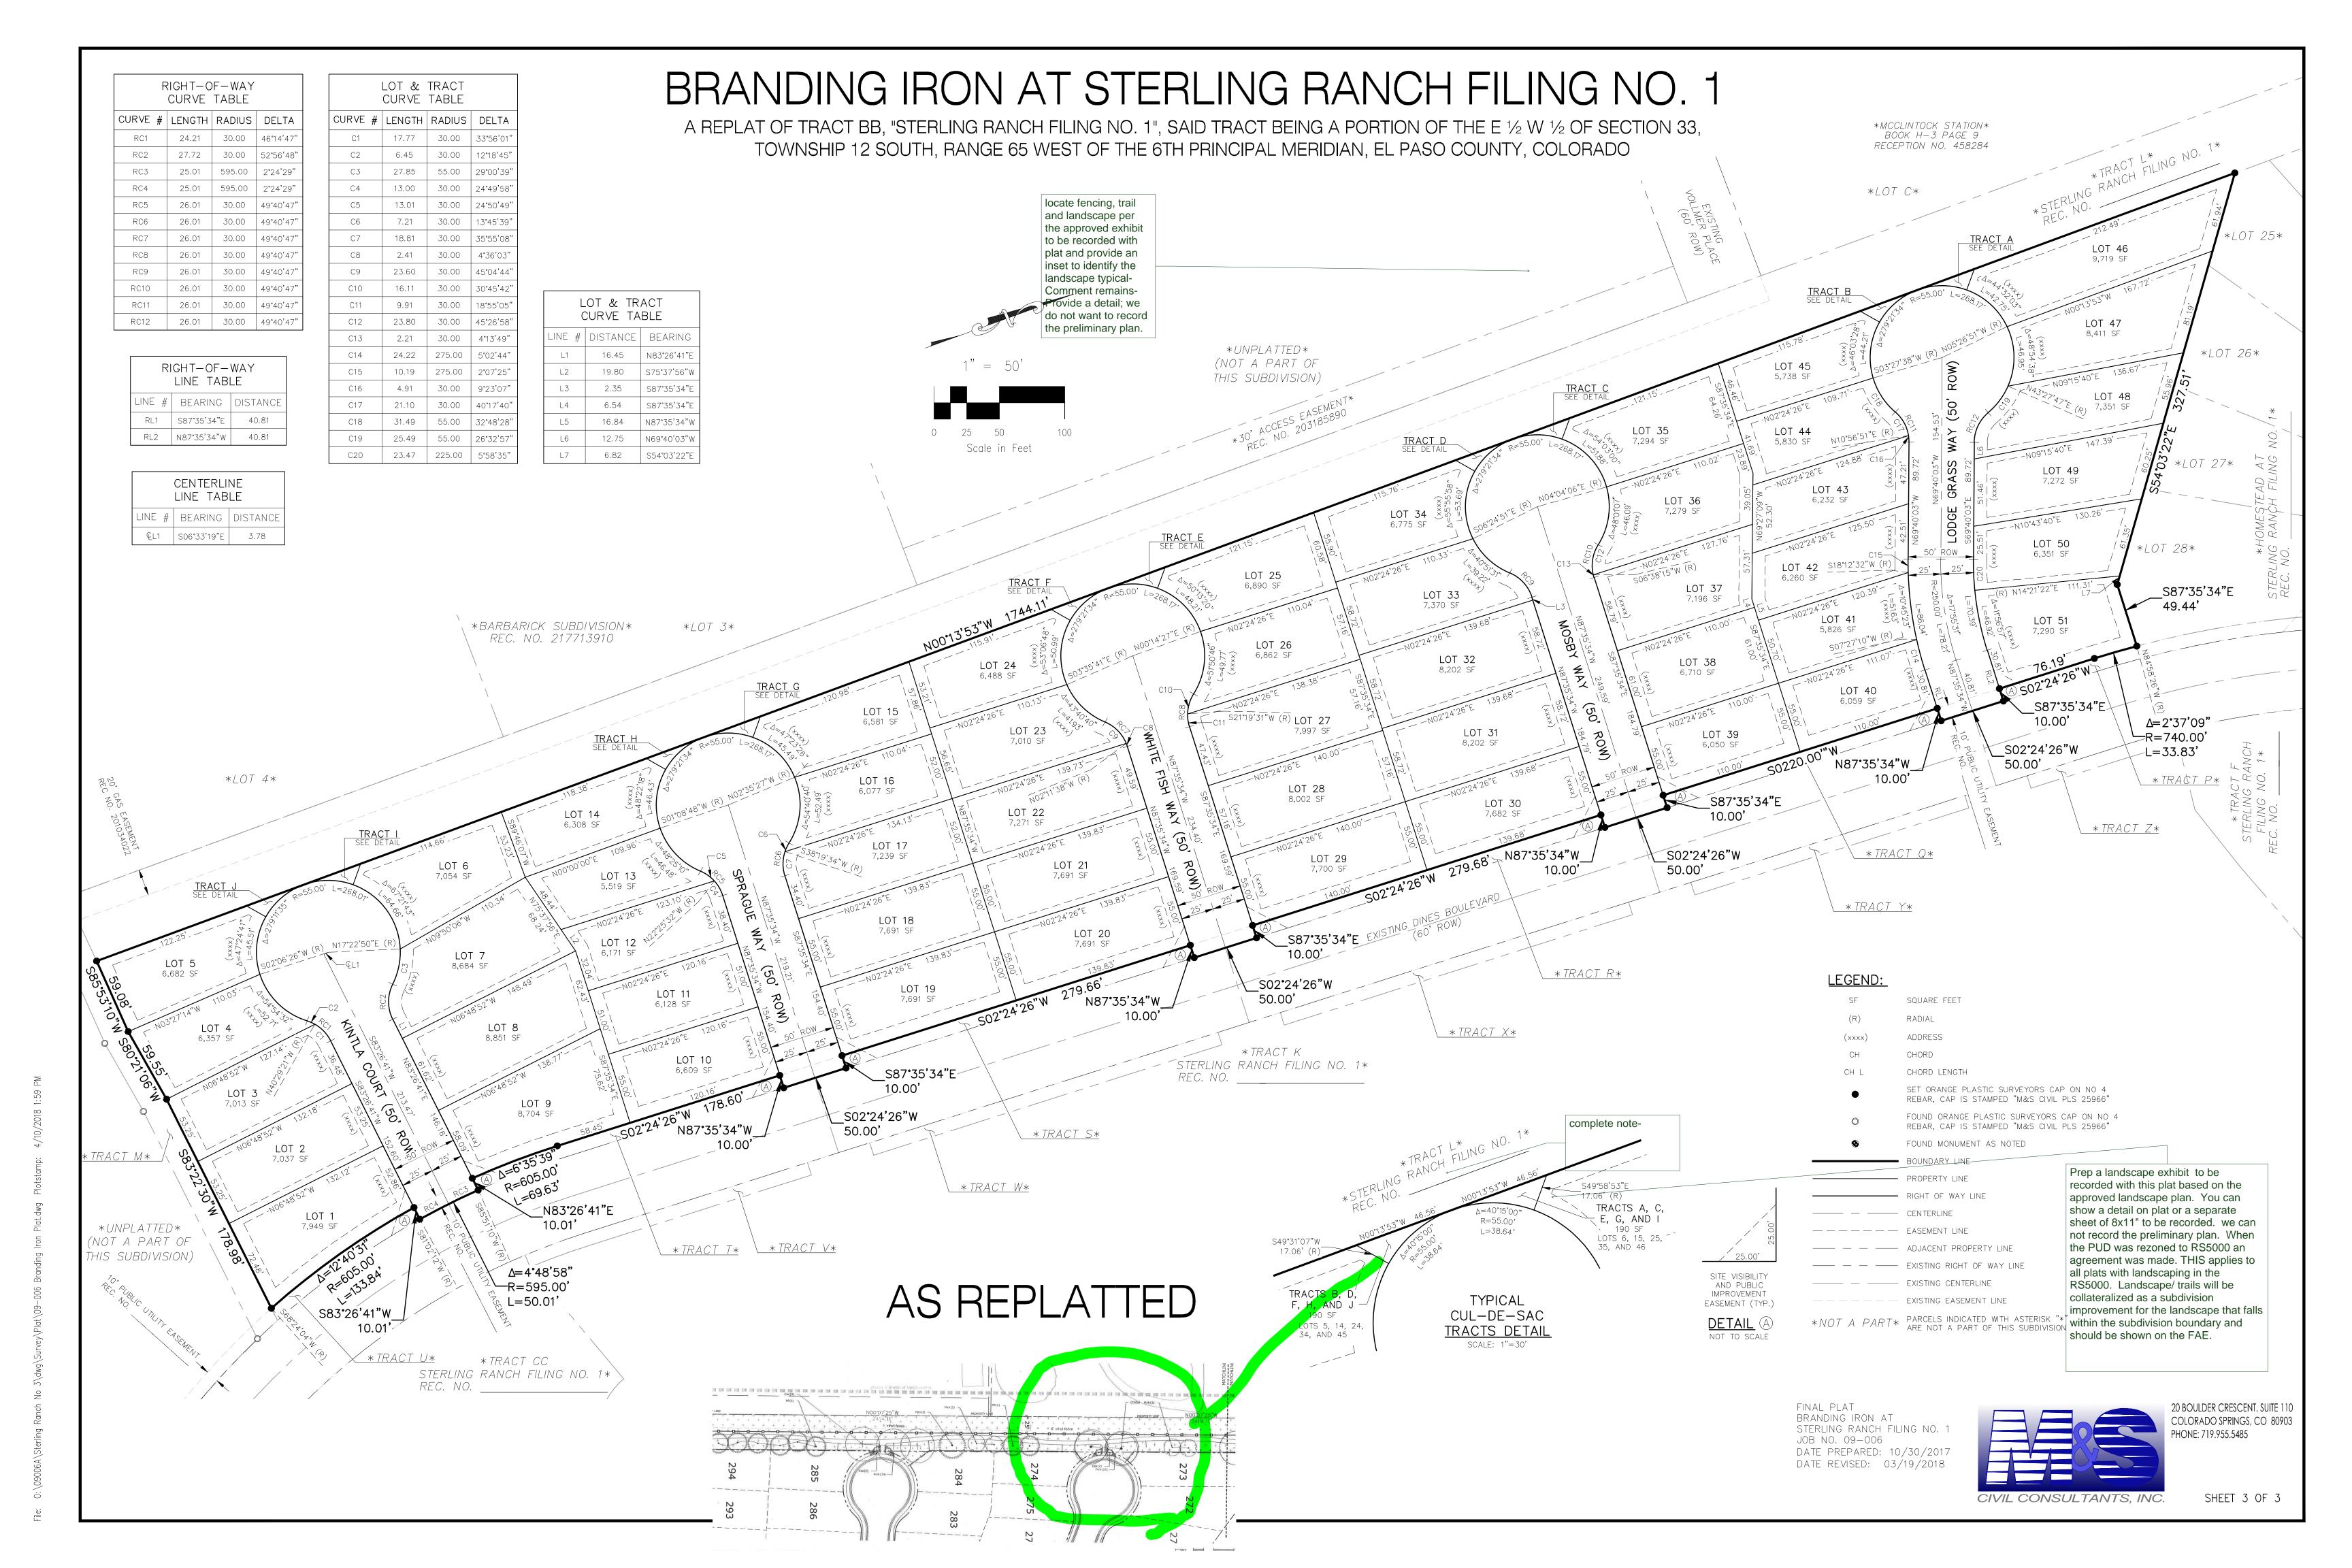

# BRANDING IRON AT STERLING RANCH FILING NO. 1

A REPLAT OF TRACT BB, "STERLING RANCH FILING NO. 1", SAID TRACT BEING A PORTION OF THE E ½ W ½ OF SECTION 33, TOWNSHIP 12 SOUTH, RANGE 65 WEST OF THE 6TH PRINCIPAL MERIDIAN, EL PASO COUNTY, COLORADO

### LEGAL DESCRIPTION:

A REPLAT OF TRACT BB, "STERLING RANCH FILING NO. 1", AS RECORDED UNDER RECEPTION # \_\_\_\_\_IN THE EL PASO COUNTY RECORDS,

SAID TRACT BEING A PORTION OF THE E ½ W ½ OF SECTION 33, TOWNSHIP 12 SOUTH, RANGE 65 WEST OF THE 6TH PRINCIPAL MERIDIAN, EL PASO COUNTY, COLORADO;

CONTAINING A CALCULATED AREA OF 459,341 SQUARE FEET (10.545 ACRES) MORE OR LESS.

| TRACT TABLE |                 |                                                            |             |           |  |
|-------------|-----------------|------------------------------------------------------------|-------------|-----------|--|
| TRACT       | SIZE<br>(ACRES) | USE                                                        | MAINTENANCE | OWNERSHIP |  |
| А           | 0.005           | LANDSCAPE/PUBLIC IMPROVEMENTS/PUBLIC UTILITY/TIER IV TRAIL | SRMD#1      | SRMD#1    |  |
| В           | 0.005           | LANDSCAPE/PUBLIC IMPROVEMENTS/PUBLIC UTILITY/TIER IV TRAIL | SRMD#1      | SRMD#1    |  |
| С           | 0.005           | LANDSCAPE/PUBLIC IMPROVEMENTS/PUBLIC UTILITY/TIER IV TRAIL | SRMD#1      | SRMD#1    |  |
| D           | 0.005           | LANDSCAPE/PUBLIC IMPROVEMENTS/PUBLIC UTILITY/TIER IV TRAIL | SRMD#1      | SRMD#1    |  |
| E           | 0.005           | LANDSCAPE/PUBLIC IMPROVEMENTS/PUBLIC UTILITY/TIER IV TRAIL | SRMD#1      | SRMD#1    |  |
| F           | 0.005           | LANDSCAPE/PUBLIC IMPROVEMENTS/PUBLIC UTILITY/TIER IV TRAIL | SRMD#1      | SRMD#1    |  |
| G           | 0.005           | LANDSCAPE/PUBLIC IMPROVEMENTS/PUBLIC UTILITY/TIER IV TRAIL | SRMD#1      | SRMD#1    |  |
| Н           | 0.005           | LANDSCAPE/PUBLIC IMPROVEMENTS/PUBLIC UTILITY/TIER IV TRAIL | SRMD#1      | SRMD#1    |  |
| I           | 0.005           | LANDSCAPE/PUBLIC IMPROVEMENTS/PUBLIC UTILITY/TIER IV TRAIL | SRMD#1      | SRMD#1    |  |
| J           | 0.005           | LANDSCAPE/PUBLIC IMPROVEMENTS/PUBLIC UTILITY/TIER IV TRAIL | SRMD#1      | SRMD#1    |  |

Color:

locate fencing, trail and landscape per the approved exhibit to be recorded with plat and provide an inset to identify the landscape typical-Comment remains- Provide a detail; we do not want to record the preliminary plan.

Date: 7/24/2018 11:58:56 AM

Color:

Prep a landscape exhibit to be recorded with this plat based on the approved landscape plan. You can show a detail on plat or a separate sheet of 8x11" to be recorded. we can not record the preliminary plan. When the PUD was rezoned to RS5000 an agreement was made. THIS applies to all plats with landscaping in the RS5000. Landscape/ trails will be collateralized as a subdivision improvement for the landscape that falls within the subdivision boundary and should be shown on the FAE.

| A SECOND TO THE PROPERTY OF TH | Subject: Callout Page Label: 3 Author: dsdparsons Date: 7/24/2018 11:59:12 AM Color: | complete note-                                           |
|--------------------------------------------------------------------------------------------------------------------------------------------------------------------------------------------------------------------------------------------------------------------------------------------------------------------------------------------------------------------------------------------------------------------------------------------------------------------------------------------------------------------------------------------------------------------------------------------------------------------------------------------------------------------------------------------------------------------------------------------------------------------------------------------------------------------------------------------------------------------------------------------------------------------------------------------------------------------------------------------------------------------------------------------------------------------------------------------------------------------------------------------------------------------------------------------------------------------------------------------------------------------------------------------------------------------------------------------------------------------------------------------------------------------------------------------------------------------------------------------------------------------------------------------------------------------------------------------------------------------------------------------------------------------------------------------------------------------------------------------------------------------------------------------------------------------------------------------------------------------------------------------------------------------------------------------------------------------------------------------------------------------------------------------------------------------------------------------------------------------------------|--------------------------------------------------------------------------------------|----------------------------------------------------------|
| Figure Associated and Control of the | Subject: Callout Page Label: 1 Author: dsdparsons Date: 7/24/2018 12:17:13 PM Color: | Escrow Agrrment note shall be aded and the reception no. |
| AutoCAD SHX T                                                                                                                                                                                                                                                                                                                                                                                                                                                                                                                                                                                                                                                                                                                                                                                                                                                                                                                                                                                                                                                                                                                                                                                                                                                                                                                                                                                                                                                                                                                                                                                                                                                                                                                                                                                                                                                                                                                                                                                                                                                                                                                  | Text (244)                                                                           |                                                          |
| *LOT C*                                                                                                                                                                                                                                                                                                                                                                                                                                                                                                                                                                                                                                                                                                                                                                                                                                                                                                                                                                                                                                                                                                                                                                                                                                                                                                                                                                                                                                                                                                                                                                                                                                                                                                                                                                                                                                                                                                                                                                                                                                                                                                                        | Subject: Page Label: 2 Author: AutoCAD SHX Text Date: Color:                         | *LOT C *                                                 |
| SRMD#1                                                                                                                                                                                                                                                                                                                                                                                                                                                                                                                                                                                                                                                                                                                                                                                                                                                                                                                                                                                                                                                                                                                                                                                                                                                                                                                                                                                                                                                                                                                                                                                                                                                                                                                                                                                                                                                                                                                                                                                                                                                                                                                         | Subject: Page Label: 1 Author: AutoCAD SHX Text Date:                                | SRMD#1                                                   |
| 00110 111                                                                                                                                                                                                                                                                                                                                                                                                                                                                                                                                                                                                                                                                                                                                                                                                                                                                                                                                                                                                                                                                                                                                                                                                                                                                                                                                                                                                                                                                                                                                                                                                                                                                                                                                                                                                                                                                                                                                                                                                                                                                                                                      | Color:                                                                               |                                                          |
| 100                                                                                                                                                                                                                                                                                                                                                                                                                                                                                                                                                                                                                                                                                                                                                                                                                                                                                                                                                                                                                                                                                                                                                                                                                                                                                                                                                                                                                                                                                                                                                                                                                                                                                                                                                                                                                                                                                                                                                                                                                                                                                                                            | Subject: Page Label: 3 Author: AutoCAD SHX Text Date: Color:                         | 100                                                      |
| 0.005                                                                                                                                                                                                                                                                                                                                                                                                                                                                                                                                                                                                                                                                                                                                                                                                                                                                                                                                                                                                                                                                                                                                                                                                                                                                                                                                                                                                                                                                                                                                                                                                                                                                                                                                                                                                                                                                                                                                                                                                                                                                                                                          | Subject: Page Label: 1 Author: AutoCAD SHX Text Date: Color:                         | 0.005                                                    |
| (xxxx)<br>(xxxx)<br>(xxxx)                                                                                                                                                                                                                                                                                                                                                                                                                                                                                                                                                                                                                                                                                                                                                                                                                                                                                                                                                                                                                                                                                                                                                                                                                                                                                                                                                                                                                                                                                                                                                                                                                                                                                                                                                                                                                                                                                                                                                                                                                                                                                                     | Subject: Page Label: 3 Author: AutoCAD SHX Text Date: Color:                         | (xxxx)                                                   |
|                                                                                                                                                                                                                                                                                                                                                                                                                                                                                                                                                                                                                                                                                                                                                                                                                                                                                                                                                                                                                                                                                                                                                                                                                                                                                                                                                                                                                                                                                                                                                                                                                                                                                                                                                                                                                                                                                                                                                                                                                                                                                                                                | Subject: Page Label: 3 Author: AutoCAD SHX Text Date: Color:                         | *TRACT L **STERLING RANCH FILING NO. 1 *REC. NONO.       |
|                                                                                                                                                                                                                                                                                                                                                                                                                                                                                                                                                                                                                                                                                                                                                                                                                                                                                                                                                                                                                                                                                                                                                                                                                                                                                                                                                                                                                                                                                                                                                                                                                                                                                                                                                                                                                                                                                                                                                                                                                                                                                                                                | Subject: Page Label: 3 Author: AutoCAD SHX Text Date: Color:                         | LODGE GRASS WAY (50' ROW)                                |