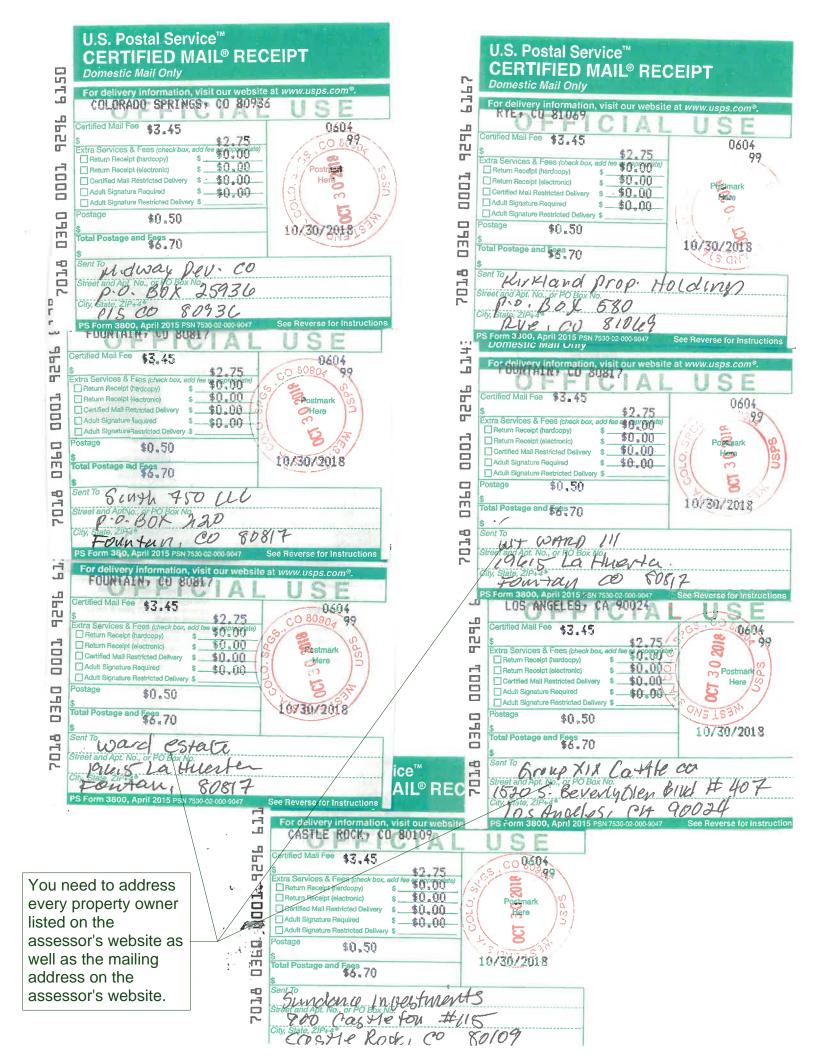

# dsdkendall (1)

Subject: Callout Page Label: 4 Lock: Locked Author: dsdkendall

Date: 1/28/2019 2:49:24 PM

Color:

You need to address every property owner listed on the assessor's website as well as the mailing address on the assessor's website.