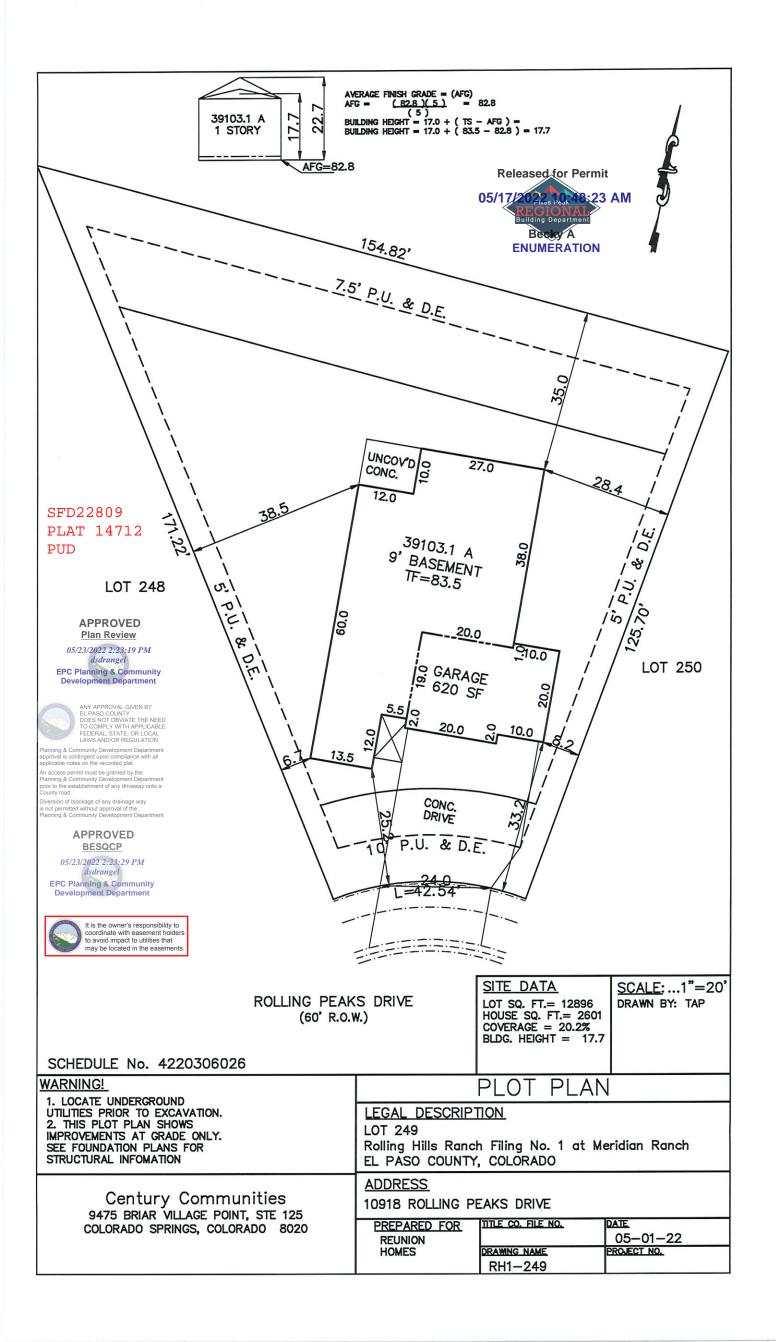

## **SITE**

**2017 PPRBC** 

Parcel: 4220306026

**Address: 10918 ROLLING PEAKS DR, PEYTON** 

**Description:** 

RESIDENCE

Type of Unit:

Garage 411

Lower Level 2 3866

4277 Total Square Feet

**Required PPRBD Departments (2)** 

**Enumeration** 

**APPROVED** 

**BECKYA** 

5/17/2022 10:48:36 AM

Floodplain

## **Required Outside Departments (1)**

**County Zoning** 

**APPROVED** 

Plan Review

05/23/2022 2:23:58 PM dsdrangel

EPC Planning & Community Development Department

Release of this plan does not preclude compliance with all applicable codes, ordinances and other pertinent regulations. This plan set must be present on the job site for every inspection.