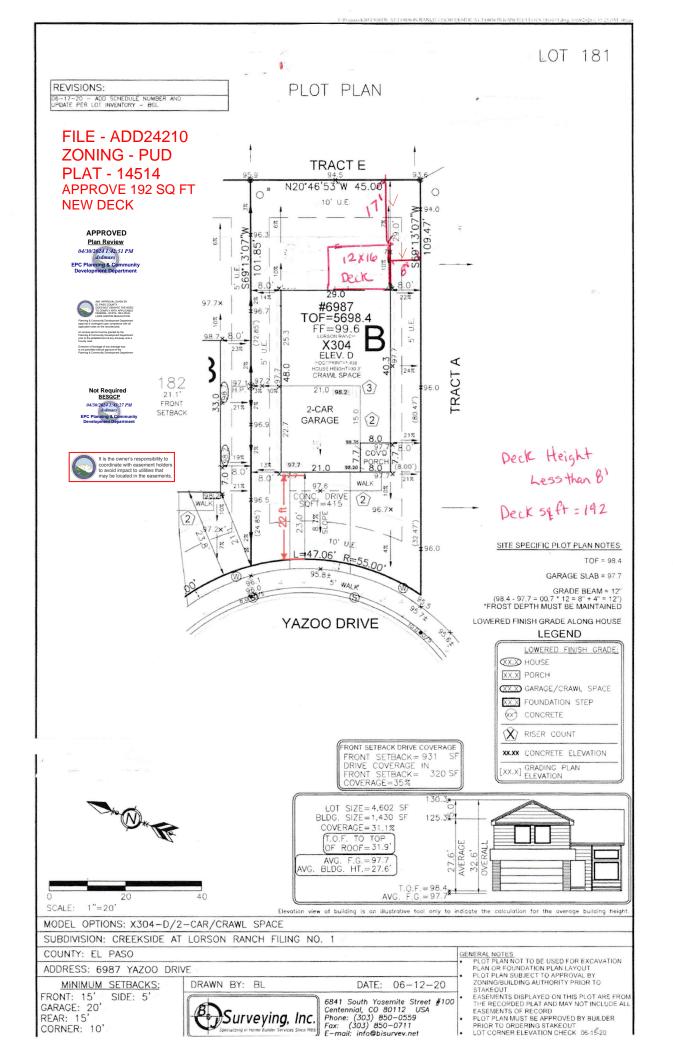

## RESIDENTIAL

2023 PPRBC IECC: N/A

Parcel: 5523213045

Address: 6987 YAZOO DR, COLORADO SPRINGS

**Description:** 

**DECK - NEW** 

Contractor: HOMEOWNER

Type of Unit: