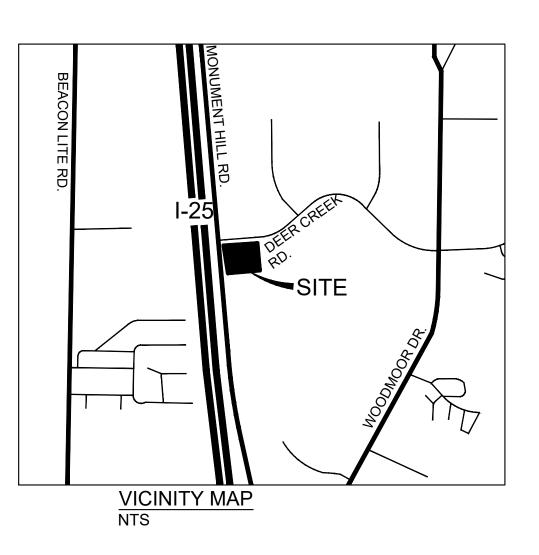

## SITE CONSTRUCTION PLANS FOR MONUMENT HILL BUSINESS CENTER EL PASO COUNTY, COLORADO

## MONUMENT HILL BUSINESS

LOT 3, GREATER EUROPE MISSION FILING NO. EL PASO COUNTY, CO

COVER SHEET