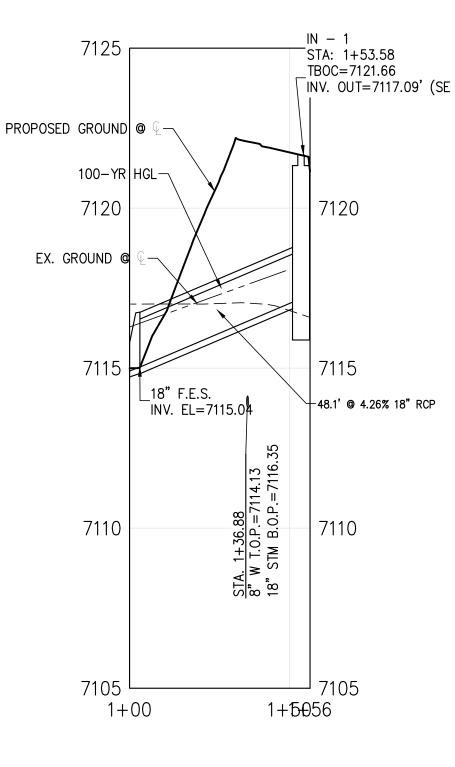

# **RECORD DRAWINGS**

STORM SEWER LINE 'D' - PROFILE (PRIVATE)

## STORM SEWER LINE 'B' - PROFILE (PRIVATE)

## NOTE: ALL STORM SEWER IS PRIVATE.