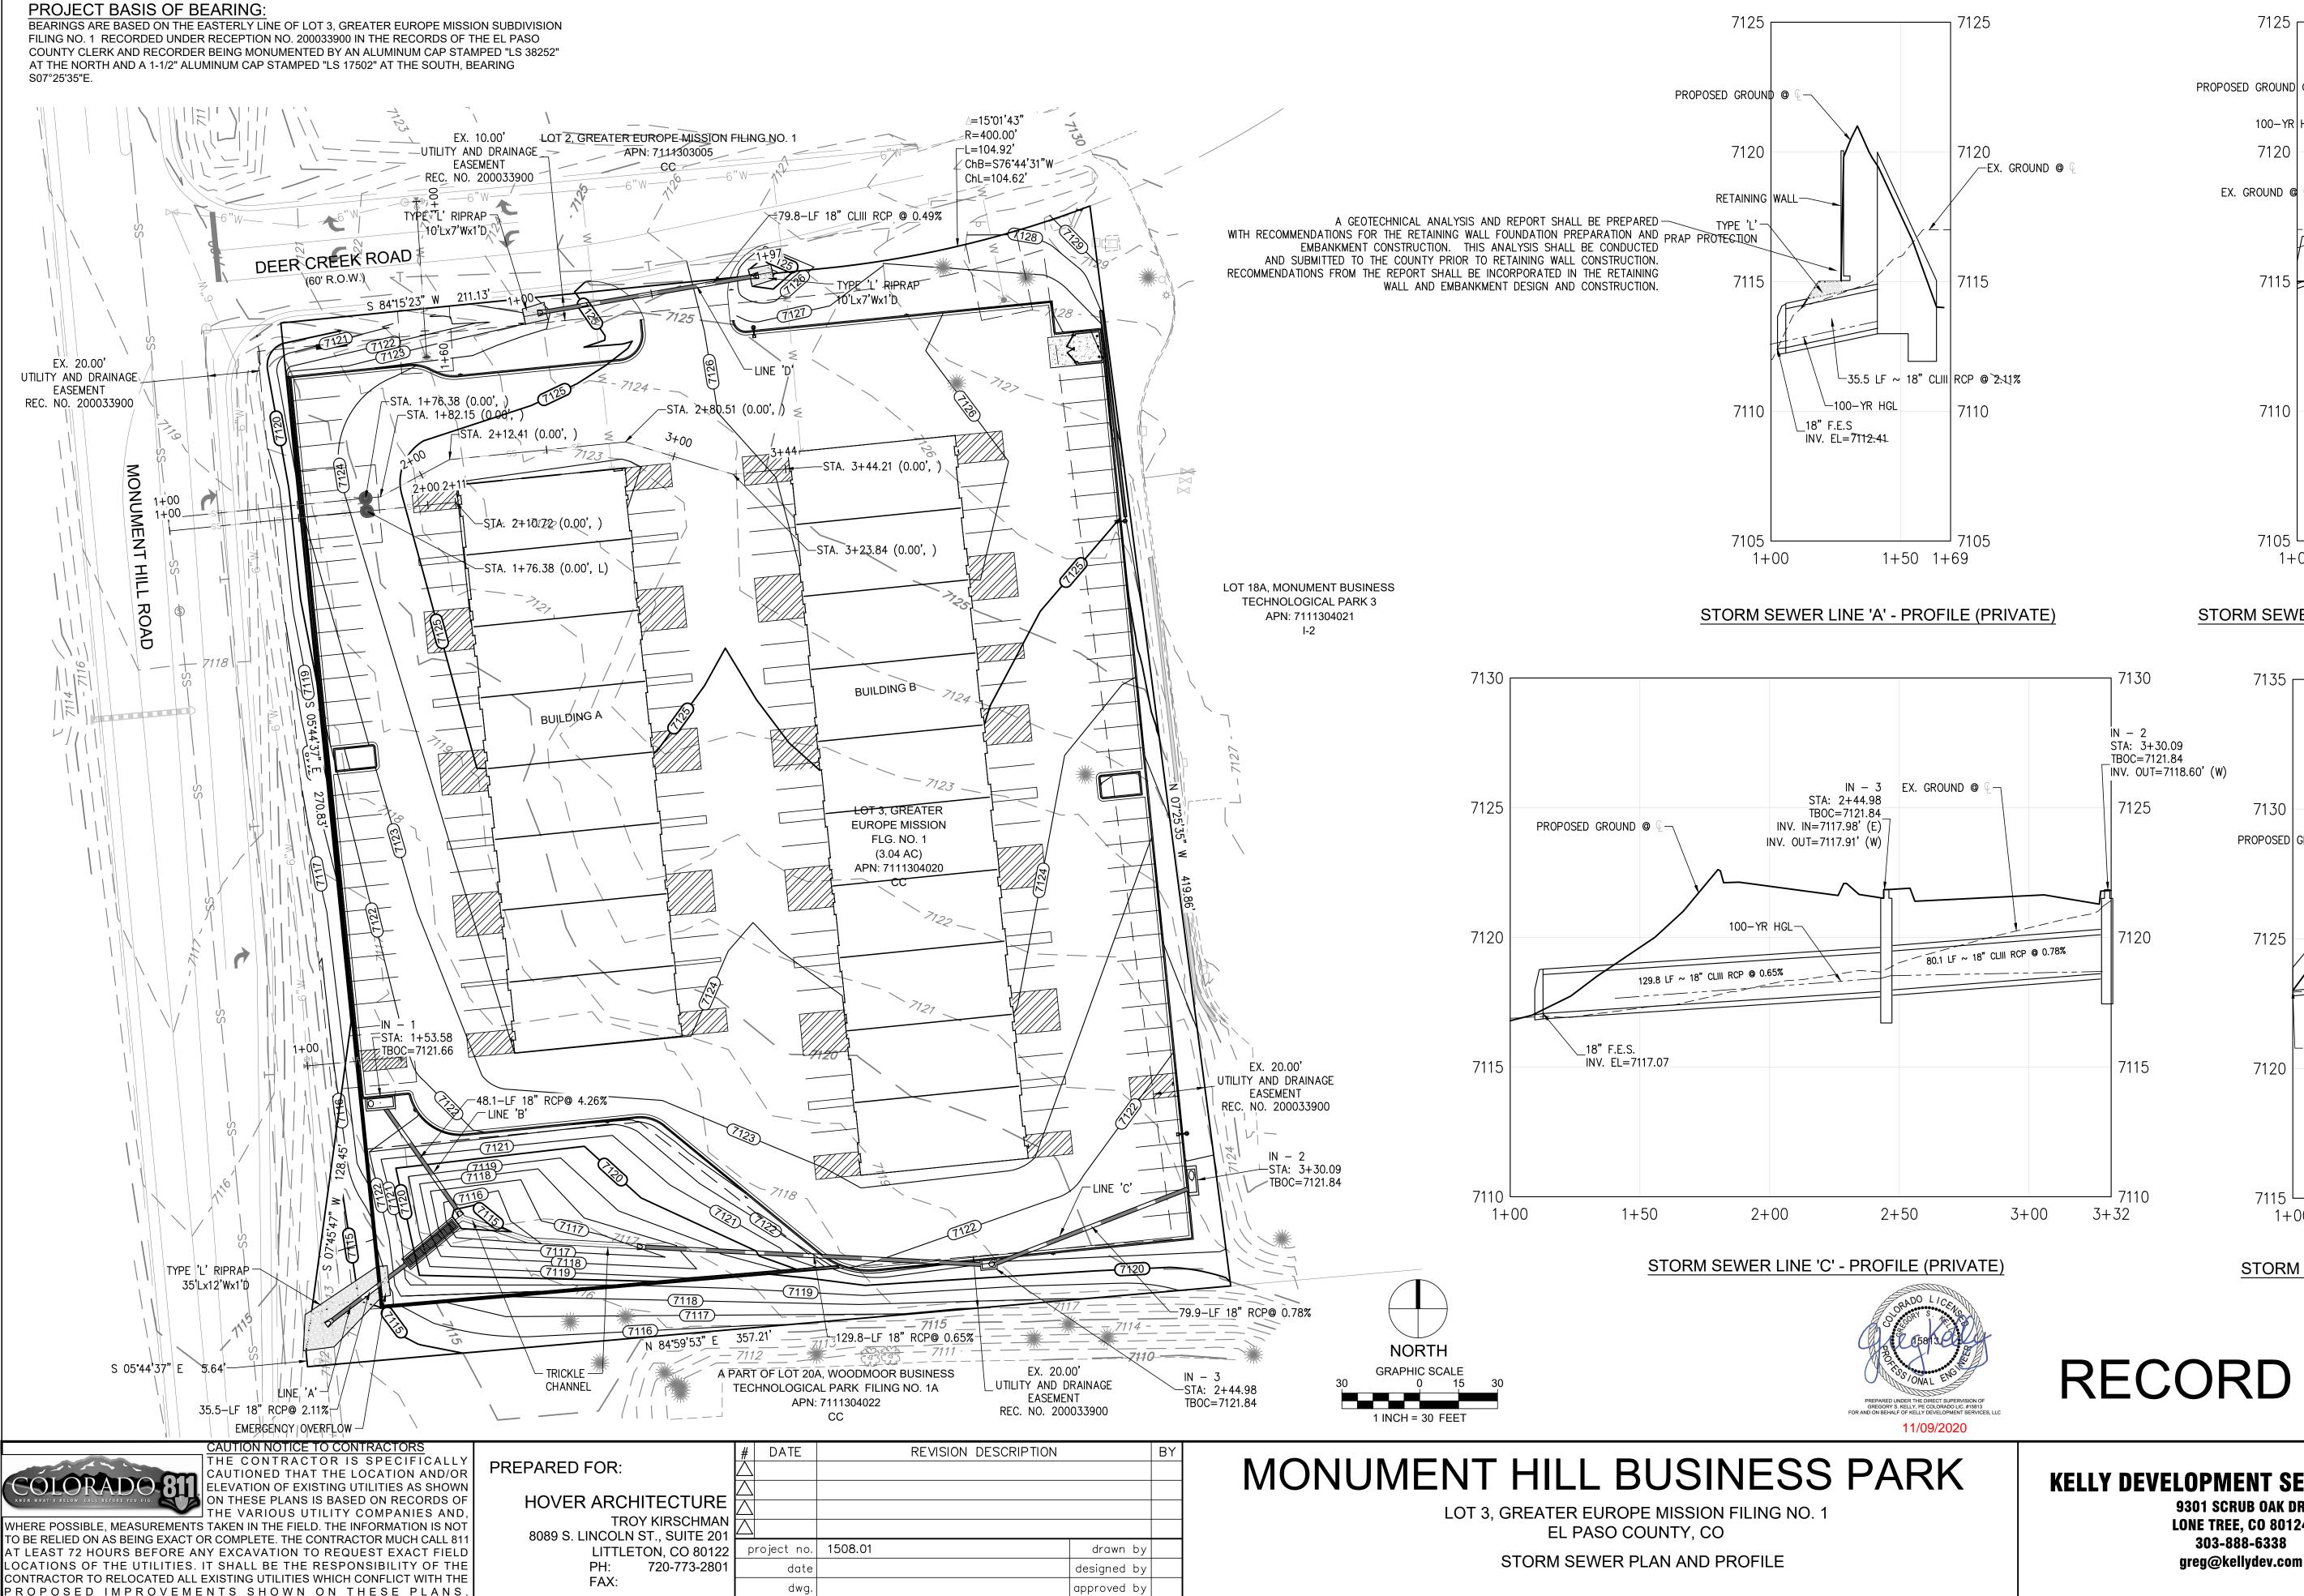

## PROPOSED

—\_\_X\_\_\_

COUNTY OF EL PASO, STATE OF COLORADO

11/09/2020

LEGAL DESCRIPTION:

LOT 3, GREATER EUROPE MISSION SUBDIVISION FILING NO. 1

## **PROJECT BENCHMARK:**

SOUTHEASTERLY CORNER OF LOT 3, GREATER EUROPE MISSION SUBDIVISION FILING NO. 1 RECORDED UNDER RECEPTION NO. 200033900 IN THE RECORDS OF THE EL PASO COUNTY CLERK AND RECORDER BEING A 1-1/2" ALUMINUM CAP STAMPED "LS 17502". ASSUMED ELEVATION = 7109.99'.

## NOTE: ALL STORM SEWER IS PRIVATE.