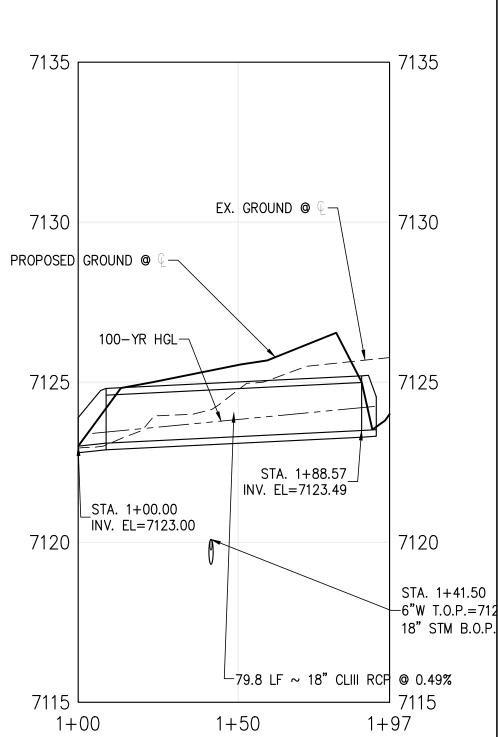

# **RECORD DRAWINGS**

STORM SEWER LINE 'D' - PROFILE (PRIVATE)

## NOTE: ALL STORM SEWER IS PRIVATE.