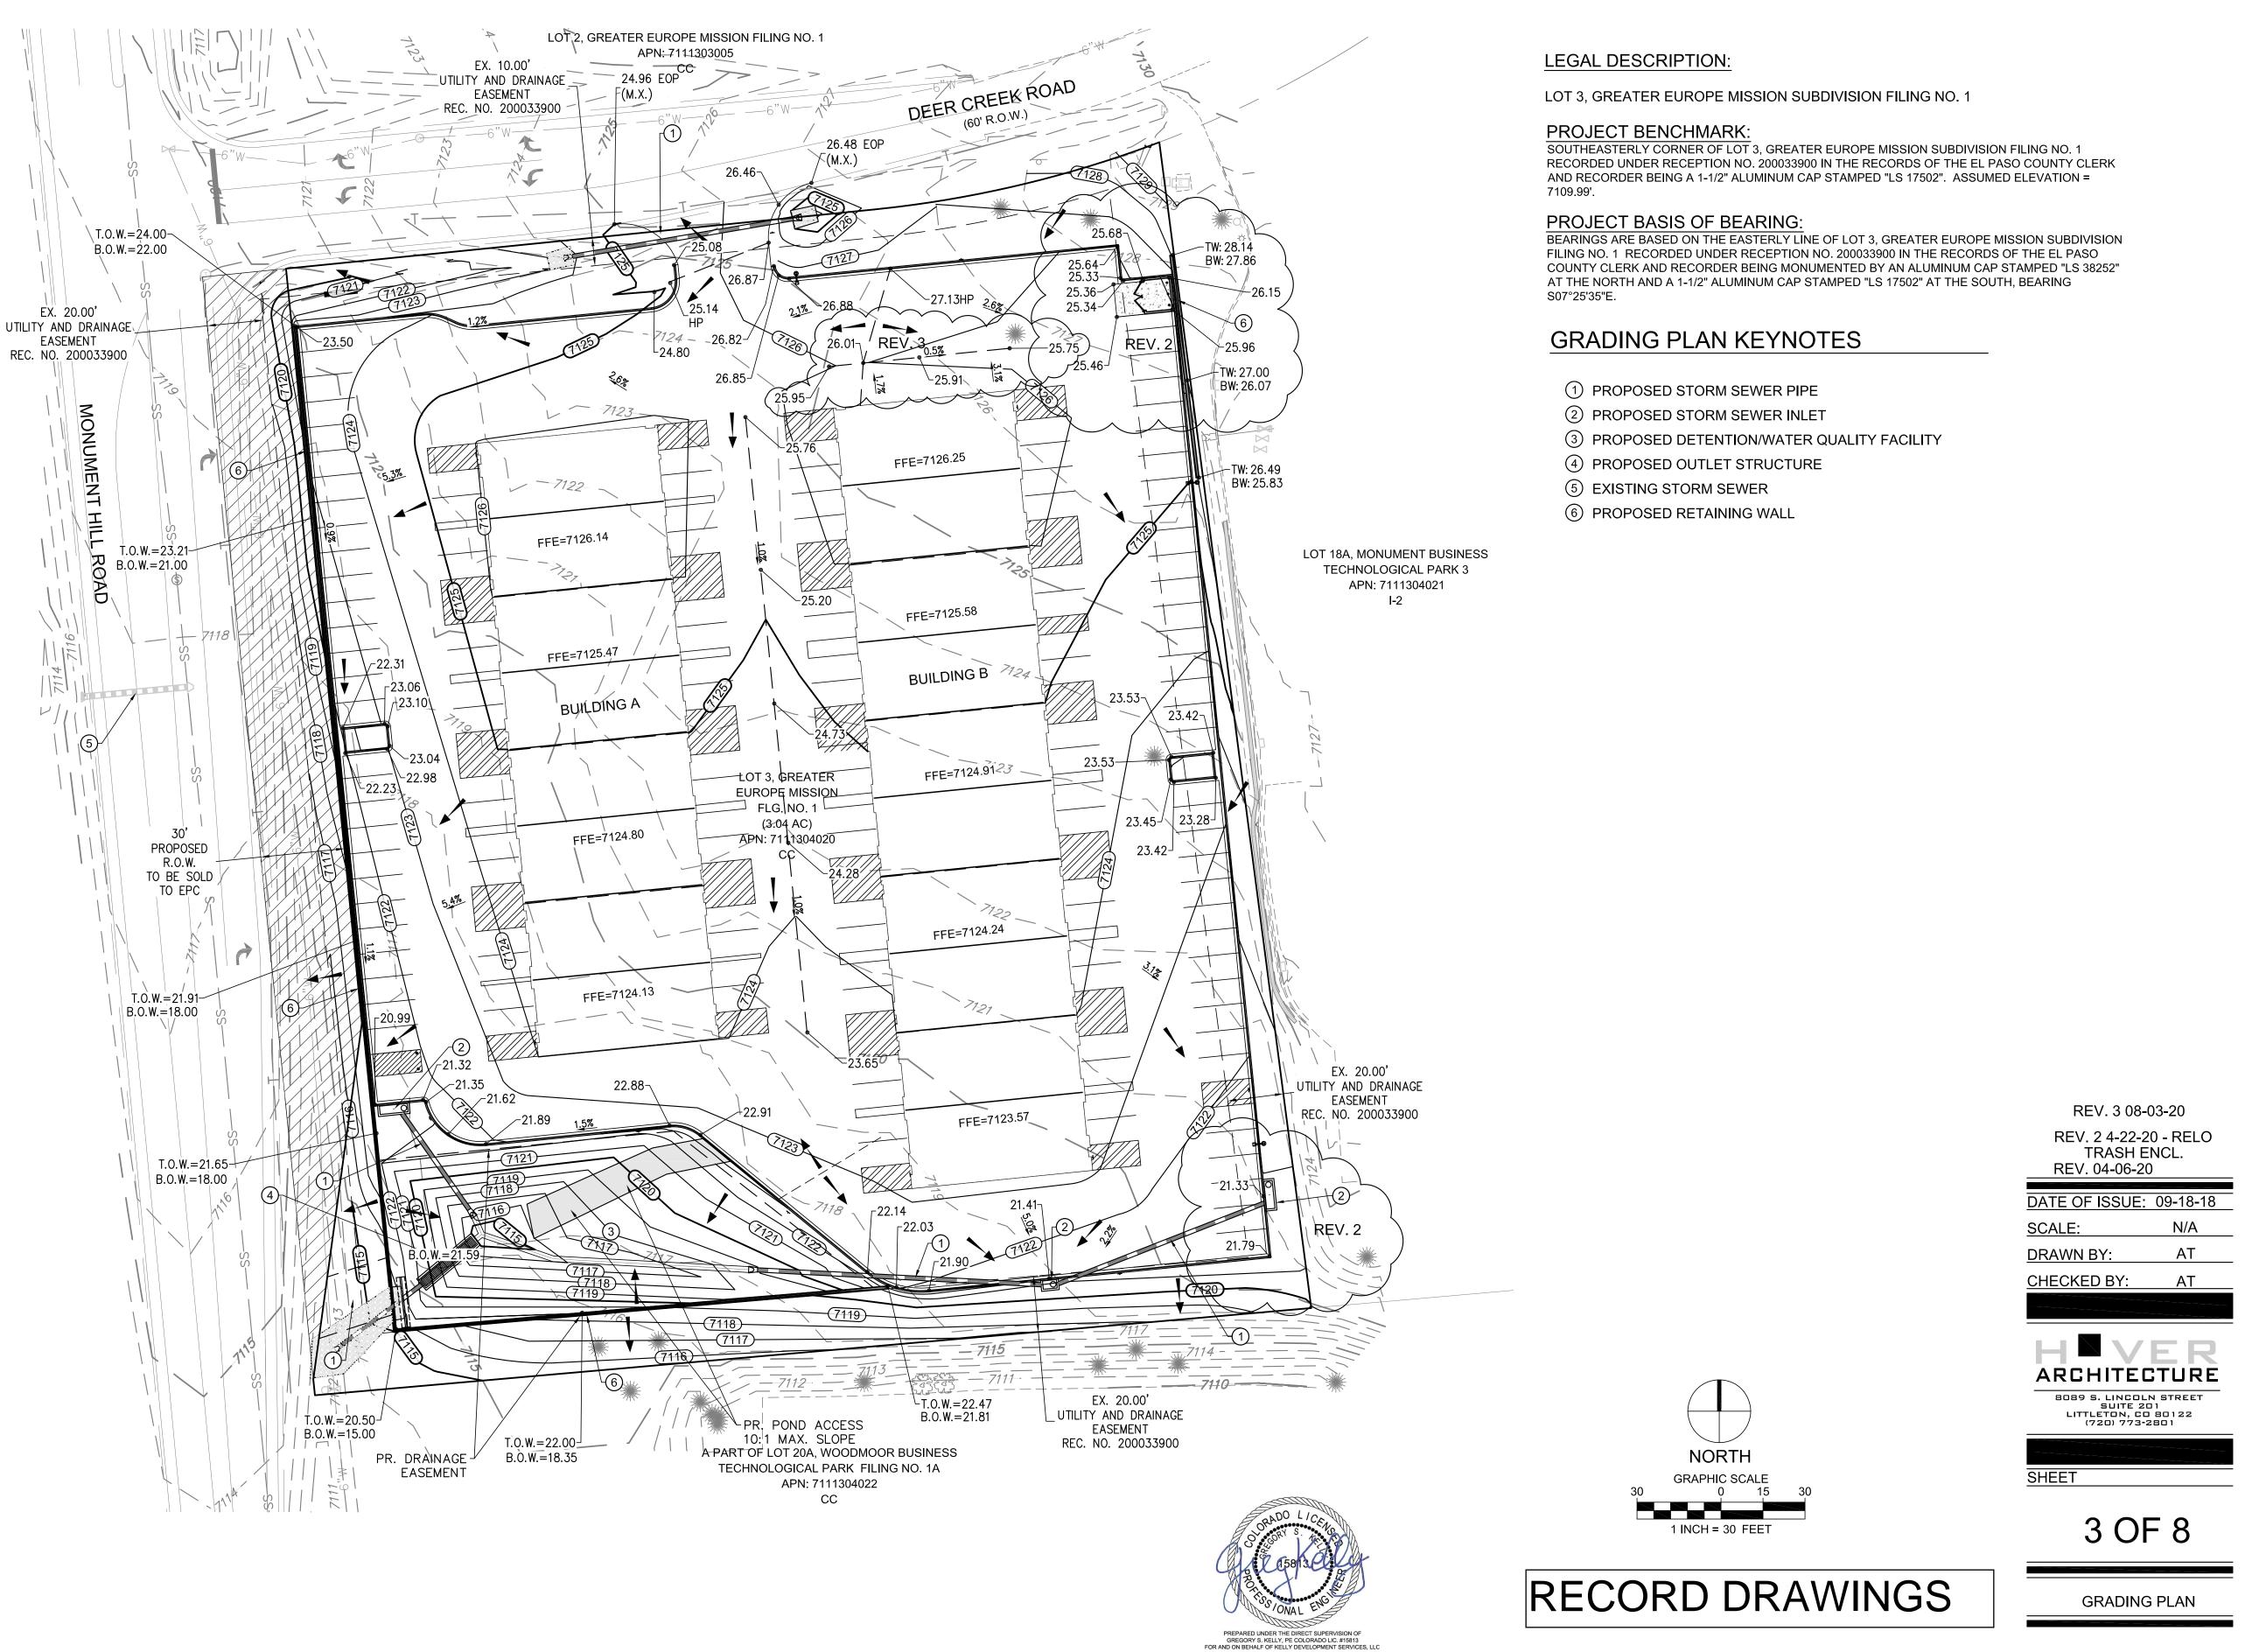

## LEGAL DESCRIPTION:

LOT 3, GREATER EUROPE MISSION SUBDIVISION FILING NO. 1

### **PROJECT BENCHMARK:**

SOUTHEASTERLY CORNER OF LOT 3, GREATER EUROPE MISSION SUBDIVISION FILING NO. 1 RECORDED UNDER RECEPTION NO. 200033900 IN THE RECORDS OF THE EL PASO COUNTY CLERK AND RECORDER BEING A 1-1/2" ALUMINUM CAP STAMPED "LS 17502". ASSUMED ELEVATION = 7109.99'.

## PROJECT BASIS OF BEARING:

BEARINGS ARE BASED ON THE EASTERLY LINE OF LOT 3, GREATER EUROPE MISSION SUBDIVISION FILING NO. 1 RECORDED UNDER RECEPTION NO. 200033900 IN THE RECORDS OF THE EL PASO COUNTY CLERK AND RECORDER BEING MONUMENTED BY AN ALUMINUM CAP STAMPED "LS 38252" AT THE NORTH AND A 1-1/2" ALUMINUM CAP STAMPED "LS 17502" AT THE SOUTH, BEARING S07°25'35"E.