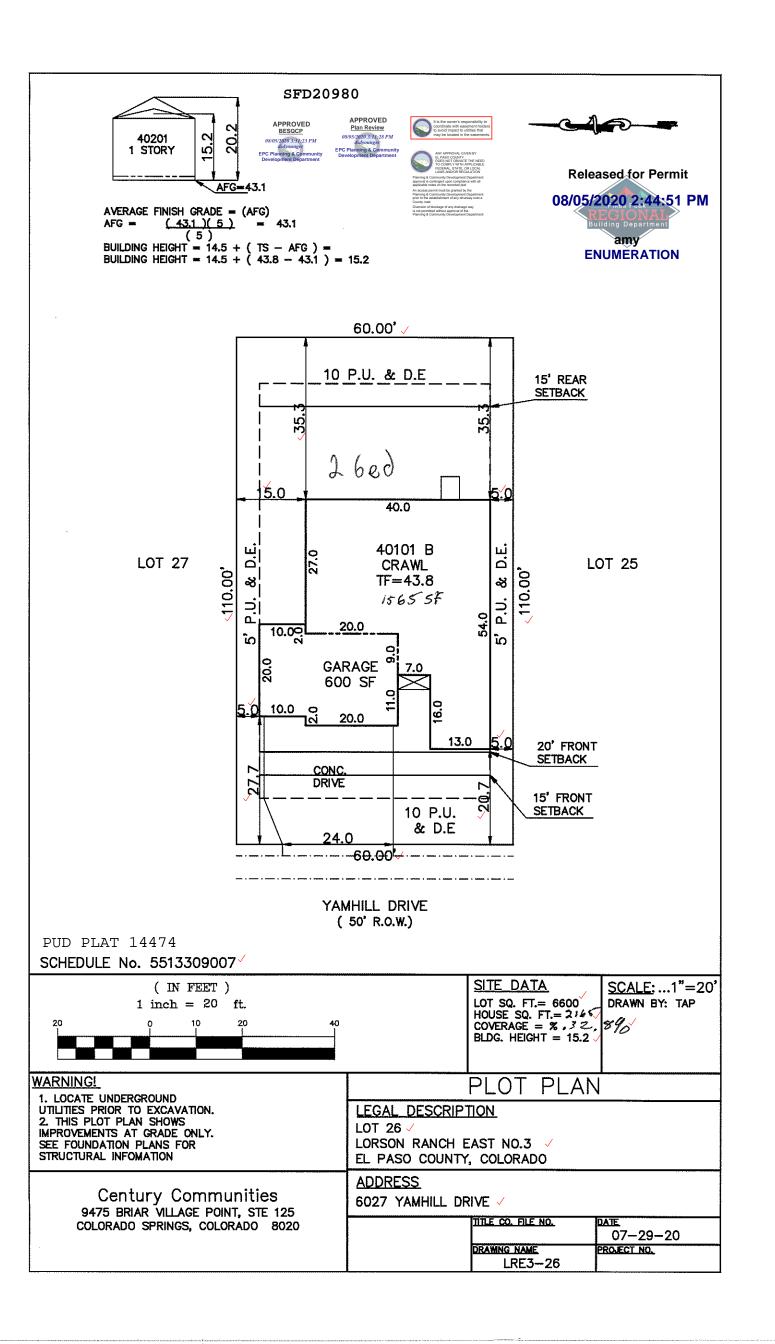

## **2017 PPRBC**

Parcel: 5513309006

Map #: 976G

Address: 6027 YAMHILL DR, COLORADO SPRINGS

**Description:** 

RESIDENCE

Type of Unit:

| Garage        | 597  |
|---------------|------|
| Lower Level 2 | 1408 |
| Main Level    | 1565 |

3570 Total Square Feet