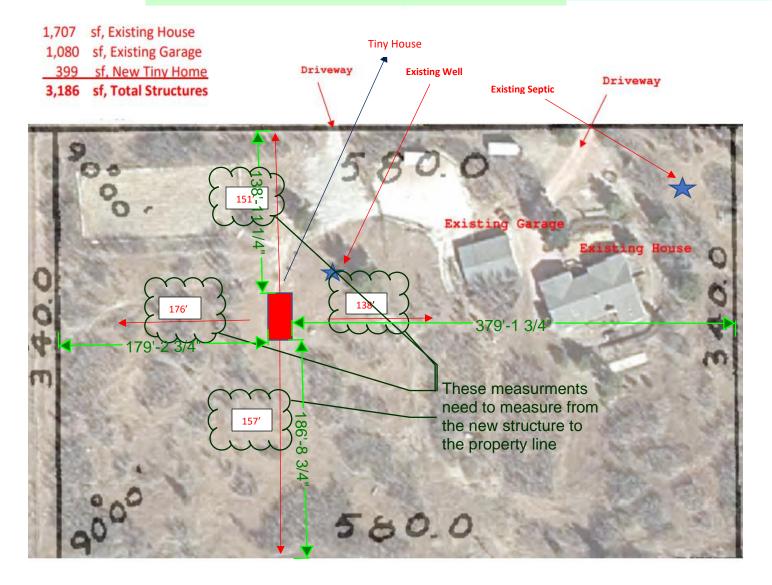

we do not accept satellite imagery for site plans. please

create hard lines to depict the locations and use the set back measurements provided in green.

**Total Structures Sq. Ft. / Lot Sq. Ft = Lot Coverage** \_\_\_\_3,186 / 197,326 = 0.016

The site plan needs to show Harmon drive and the driveway access off of Harmon drive.