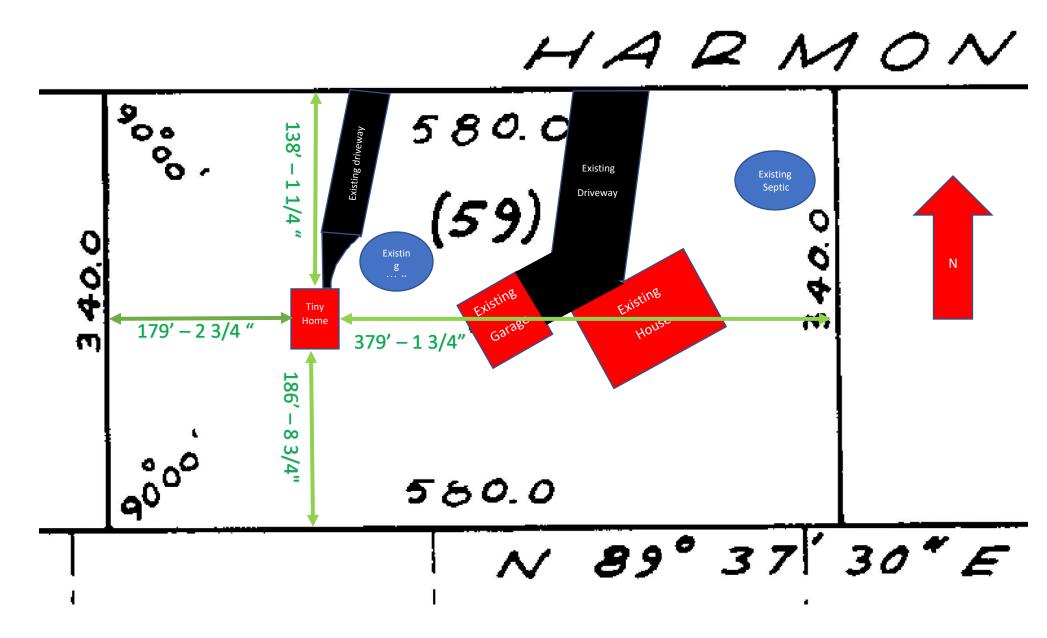

## Site Plan – Residential Property

Applicant Name: Ashley Copeland 318-210-2310 ashleyh4367@yahoo.com

Company Name: N/A

IN/A

**Property Address\*** 3575 Harmon Drive

**Legal Description:** Lot 2, Block 5, Pine Hills Addition Two, County of El Paso, State of Colorado

Parcel/Schedule #\* 71211005005 Zoning\*: A-5 Plat\* 1659 Lot area\* 197,326

Proposed Structure: New Tiny Home 32(L) X 11.6(H) X 15(W)

Existing Structures\* New structure Structure

Area (Sq. Ft.) \_\_\_\_\_\_ Area (Sq. Ft.) \_\_\_\_\_ Height \_\_\_11'6"\_\_\_\_

Total Structures Sq. Ft. / Lot Sq. Ft = Lot Coverage \_\_\_\_3,186 / 197,326 = 0.016

## \*\*\*SATELLITE IMAGERY FOR REFERNCE ONLY – PLEASE REFER TO PAGE 2 FOR SITE PLAN WITH SET-BACKS\*\*\*

this drawing is not to scale. Please review our handout that will guide you on how to draw a site plan to scale. Alternatively, there are several inexpensive (less than \$100) online consultants who will prepare a to scale site plan on your behalf.