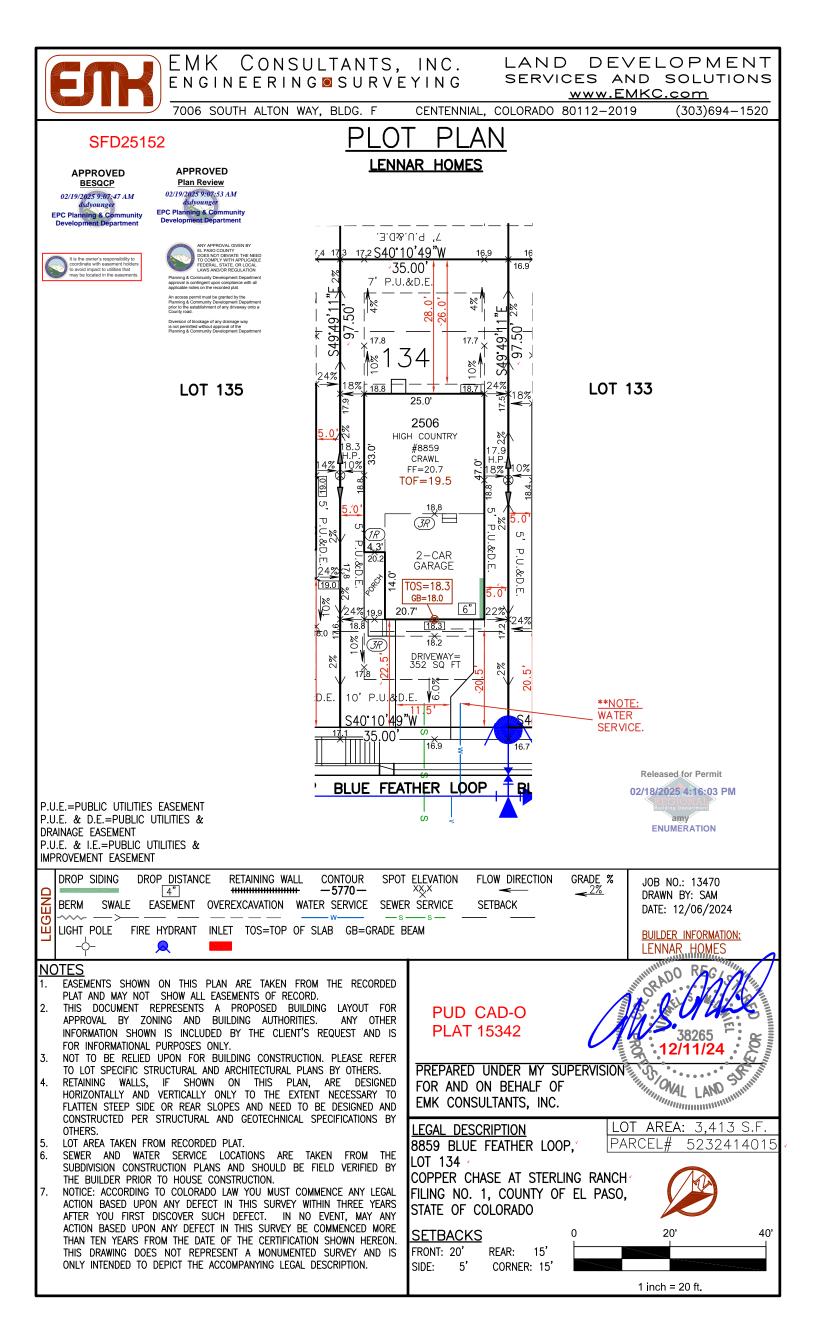

### Address: 8859 BLUE FEATHER LOOP, COLORADO SPRINGS

Plan Track #: 198677

Received: 18-Feb-2025 (AMY)

## RESIDENCE

Type of Unit:

Garage Main Level Upper Level 1

663 1799

451

2913 Total Square Fee

| <b>Required PPRBD Departments</b> | (2) |
|-----------------------------------|-----|
|-----------------------------------|-----|

Parcel: 5232414015