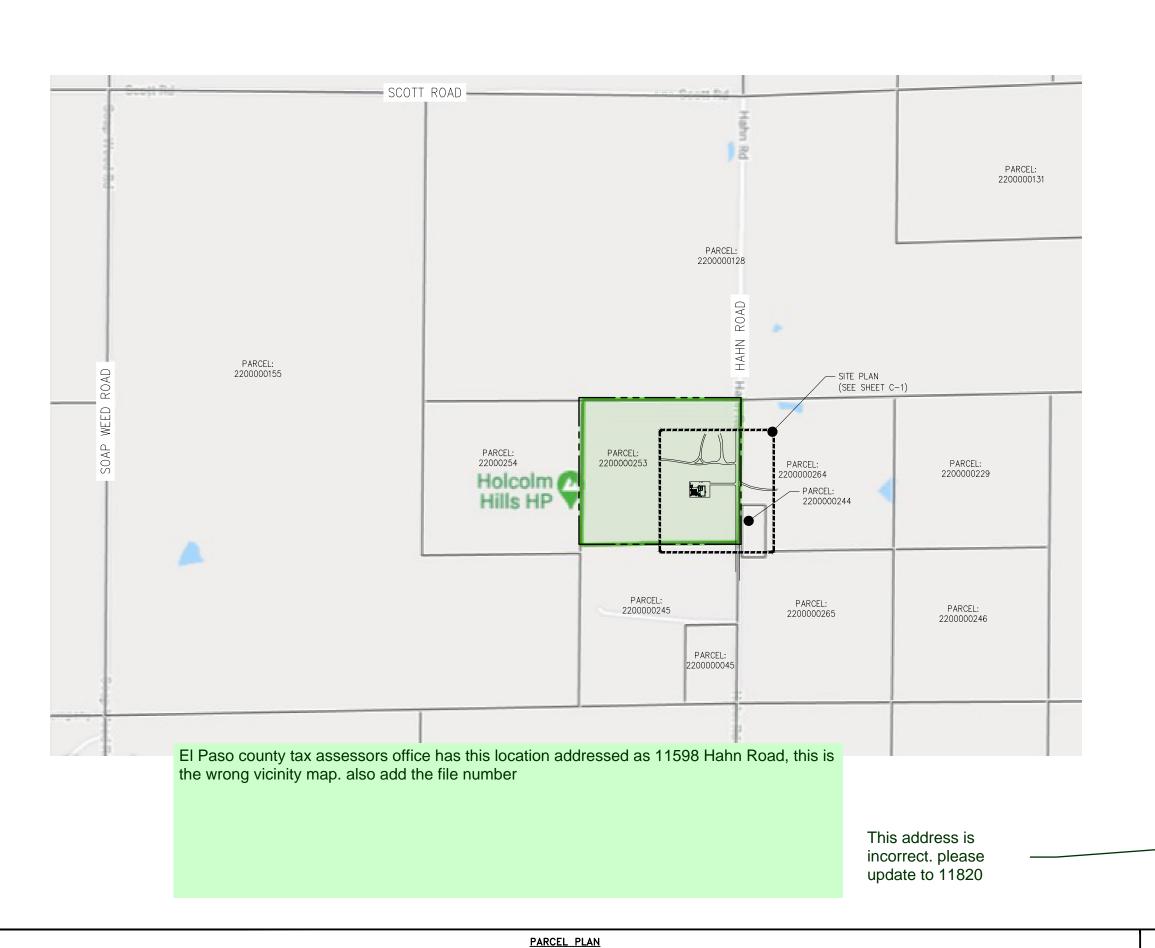

CALHAN

AT&T SITE NUMBER:

COL02031

AT&T FA NUMBER:

10093755

≻11594 HAHN ROAD CALHAN, CO 80808

SHEET-BESCRIPTION PARCEL PLAN

SCALE: NTS