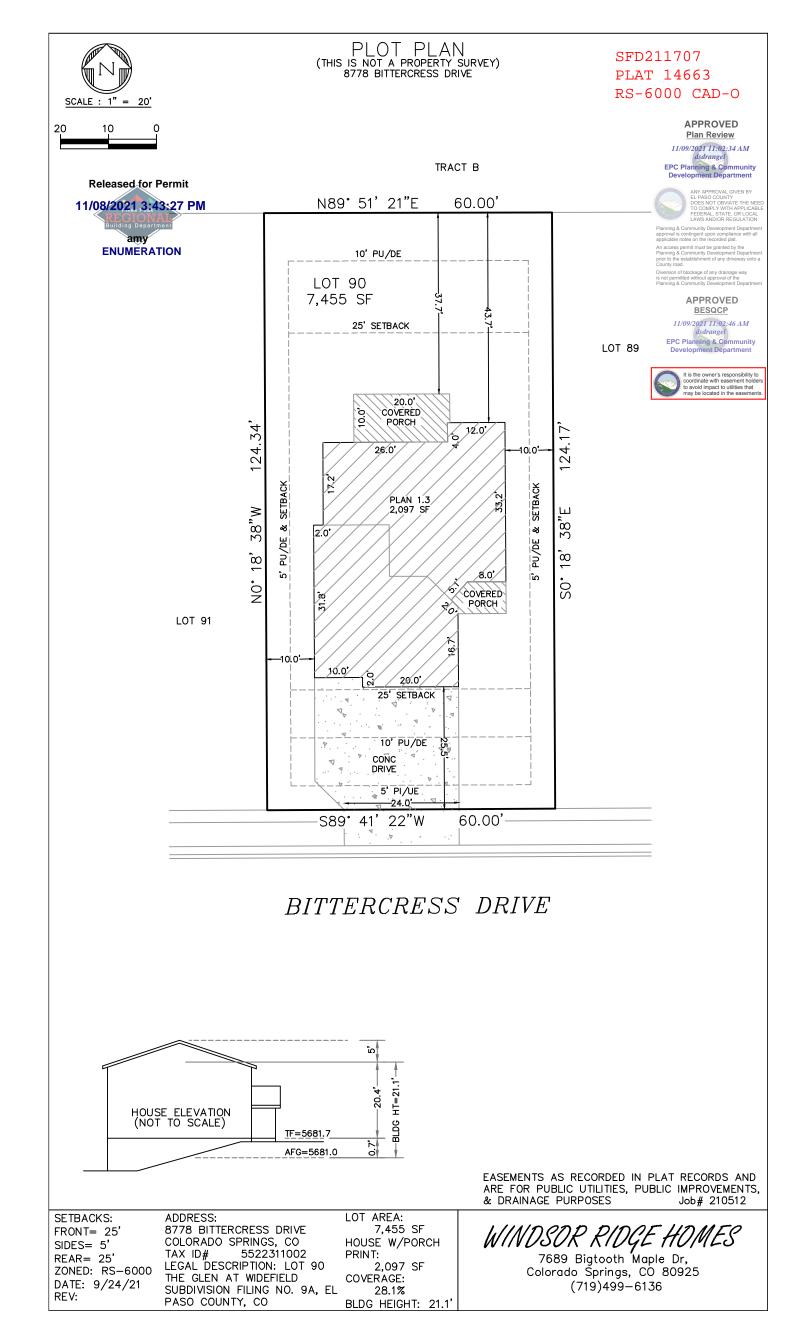

## SITE



#### **2017 PPRBC**

Parcel: 5522311002

# Address: 8778 BITTERCRESS DR, COLORADO SPRINGS

Plan Track #: 153165

Received: 20-Oct-2021 (AMY)

# **Description:**

#### RESIDENCE

Type of Unit:

Garage Lower Level 2 Main Level Upper Level 1

1016 1001

814

1294

4125 Total Square Feet

| Required | PPRBD | Departments | (2) |
|----------|-------|-------------|-----|
|----------|-------|-------------|-----|

Enumeration

APPROVED

AMY

10/20/2021 11:30:46 AM

Floodplain

(N/A) RBD GIS

### **Required Outside Departments (1)**



Release of this plan does not preclude compliance with all applicable codes, ordinances and other pertinent regulations. This plan set must be present on the job site for every inspection.