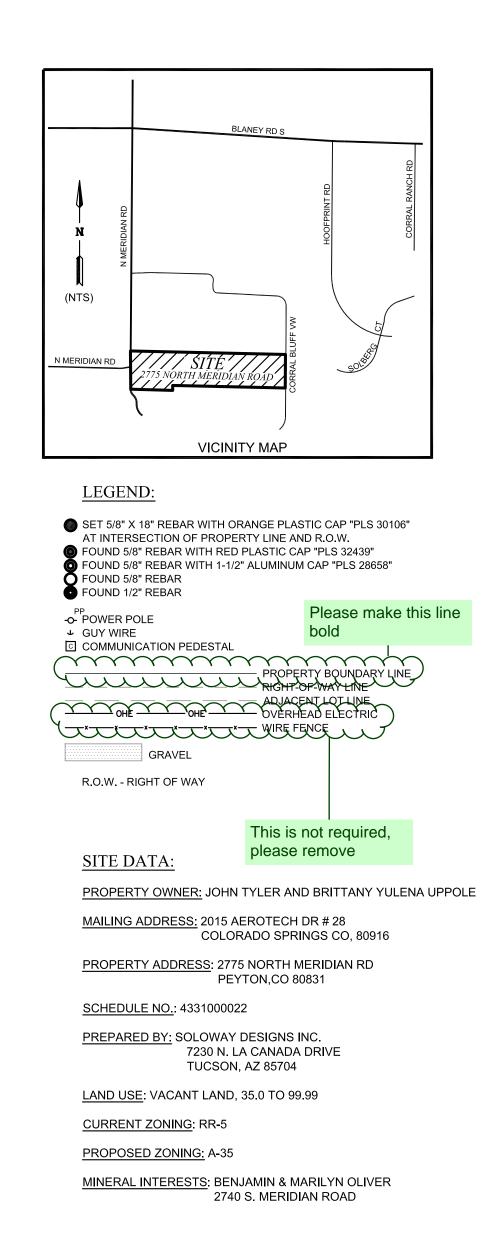

## A-35 REZONE

LEGAL DESCRIPTION:

THOSE PORTIONS OF GOVERNMENT LOTS 3 AND 4 AND OF THE EAST HALF OF THE SOUTHWEST QUARTER OF SECTION 31 , TOWNSHIP 13 SOUTH. RANGE 64 WEST OF THE 6TH PRINCIPAL MERIDIAN, COUNTY OF EL PASO, STATE OF COLORADO, DESCRIBED AS FOLLOWS: