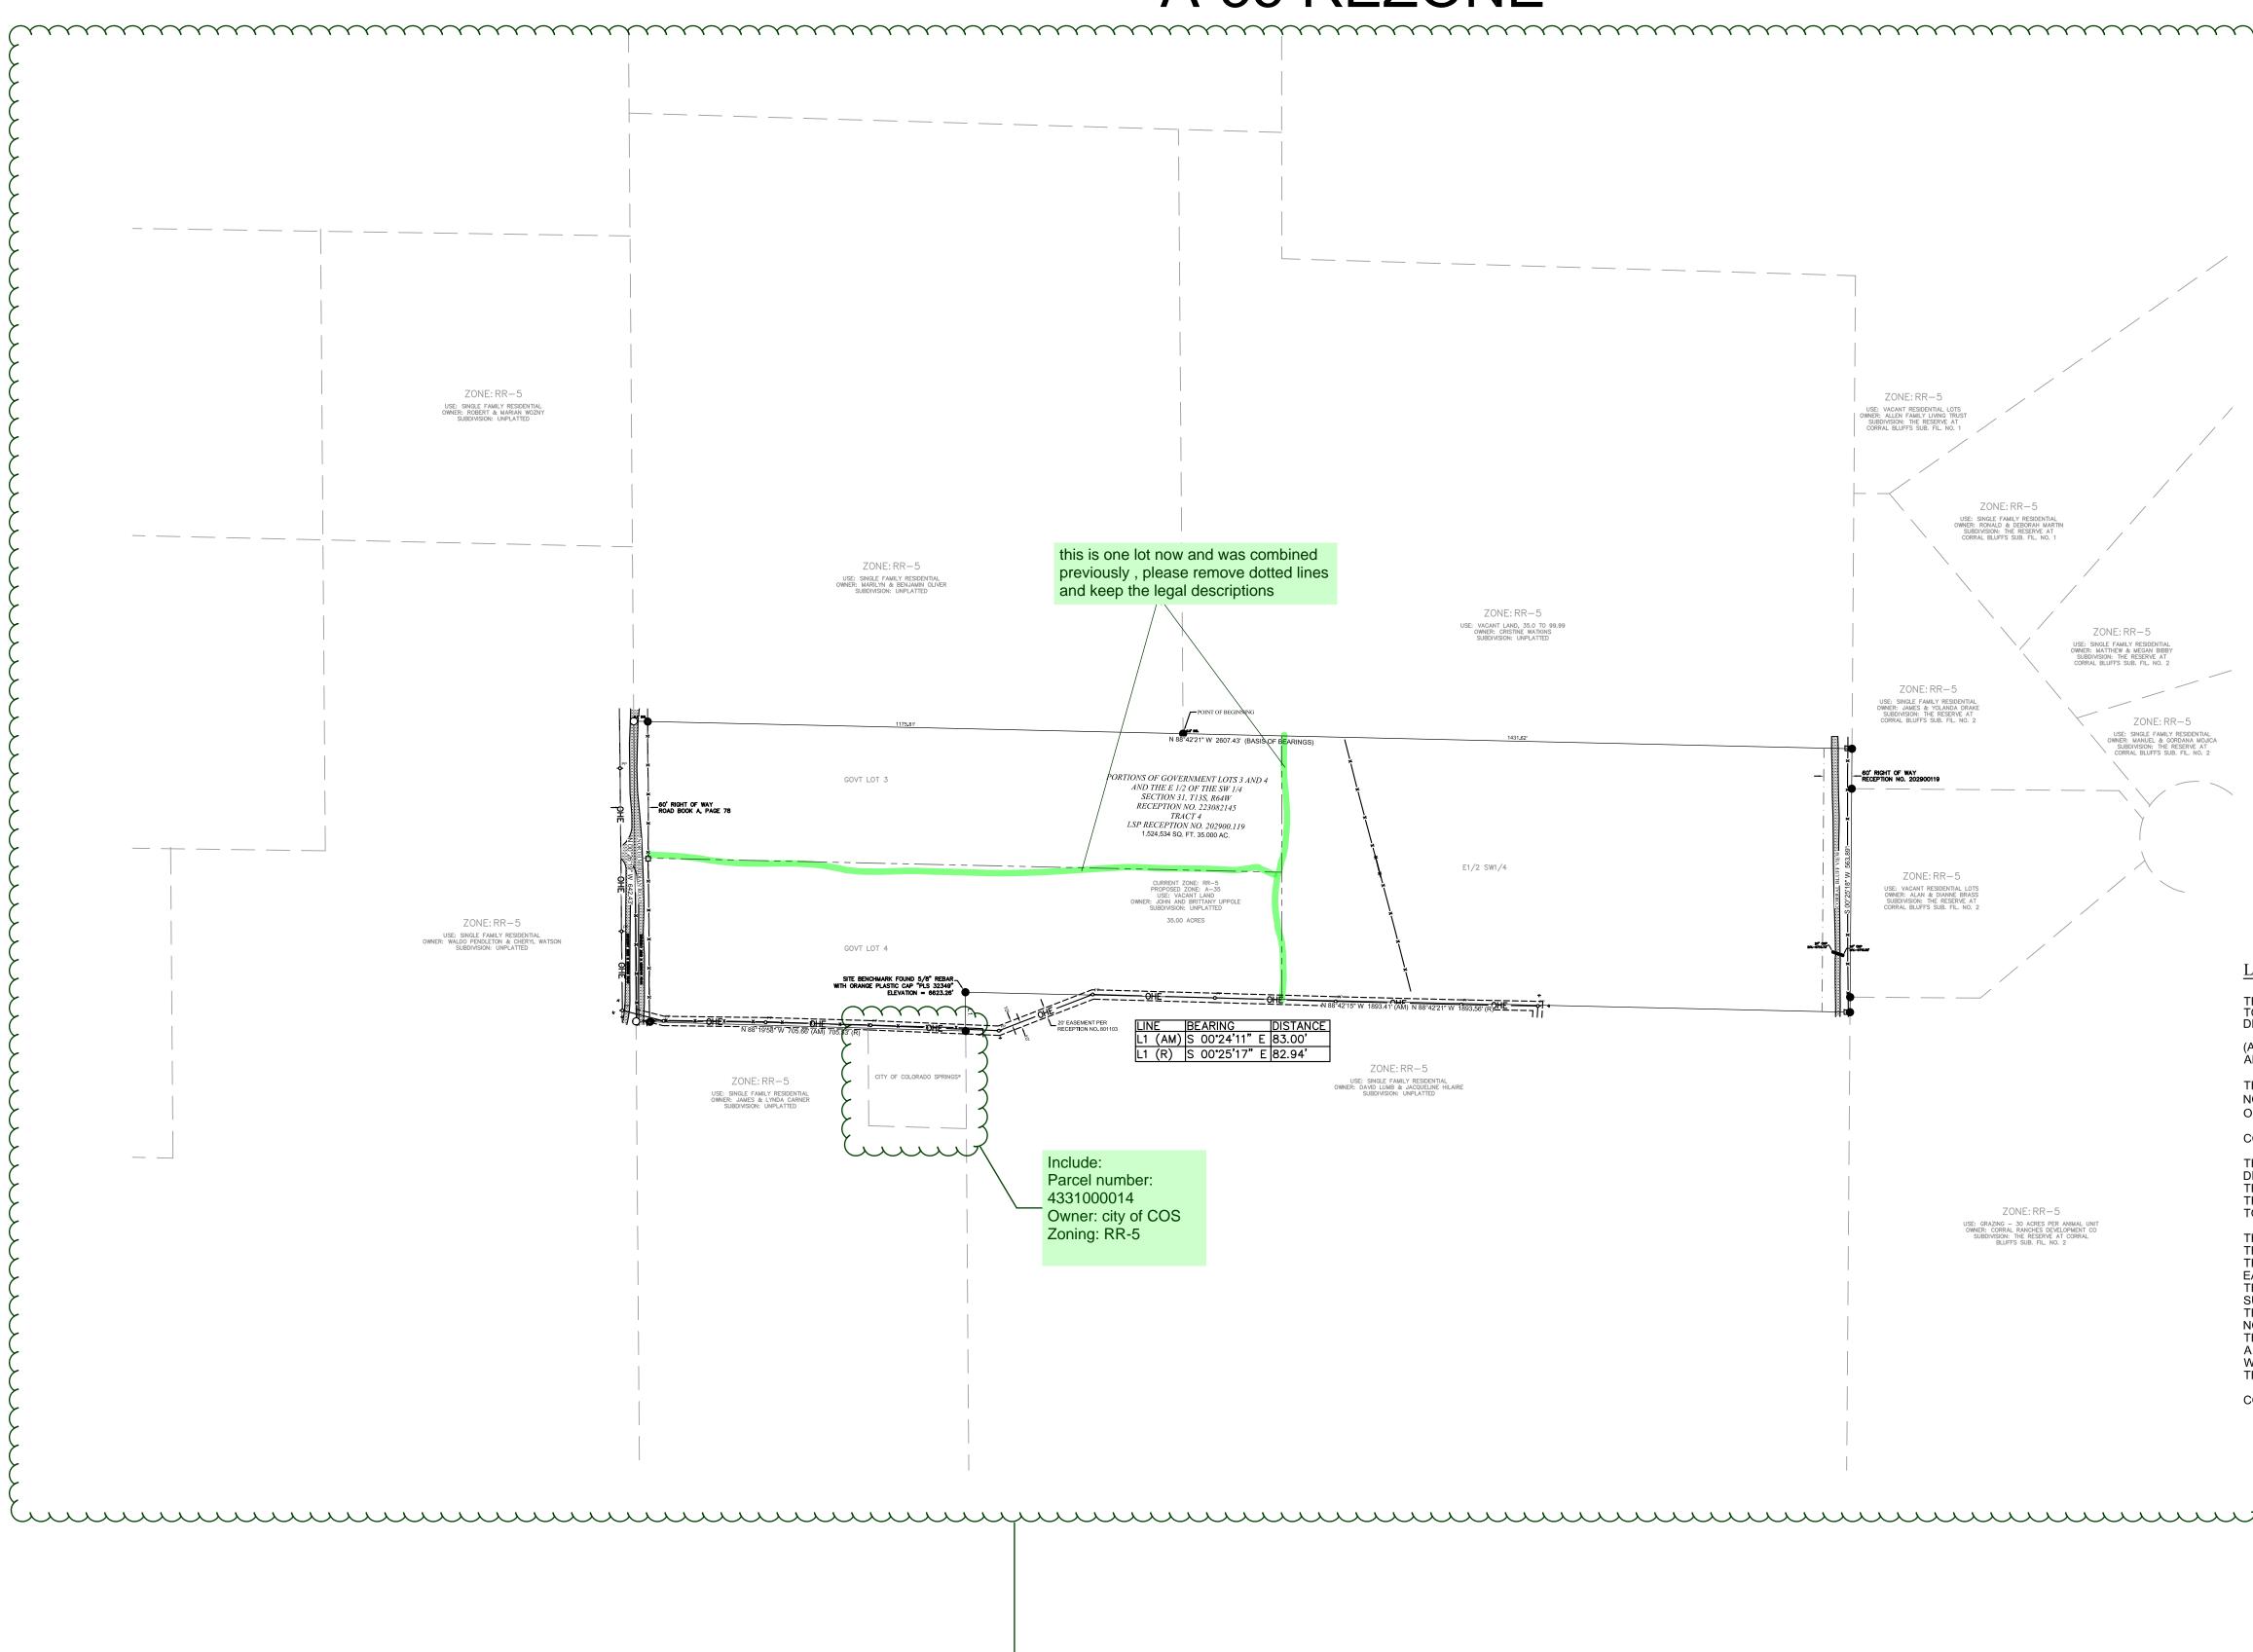

## A-35 REZONE

LEGAL DESCRIPTION:

THOSE PORTIONS OF GOVERNMENT LOTS 3 AND 4 AND OF THE EAST HALF OF THE SOUTHWEST QUARTER OF SECTION 31 , TOWNSHIP 13 SOUTH. RANGE 64 WEST OF THE 6TH PRINCIPAL MERIDIAN, COUNTY OF EL PASO, STATE OF COLORADO, DESCRIBED AS FOLLOWS:

THE BASIS OF BEARINGS IS THE NORTH LINE OF TRACT 4, SHOWN ON A LAND SURVEY PLAT RECORDED UNDER RECEPTION NC 202900119, RECORDS OF EL PASO COUNTY, BEING MONUMENTED AT THE EAST END BY A FOUND 5/8" REBAR WITH AN ORANGE PLASTIC CAP "PLS 32439" AND AT THE WEST END BY A FOUND 5/8" REBAR, SHOWN TO BEAR N 88°42'21" W. COMMENCING AT THE NORTHWEST CORNER OF SAID SECTION 31;

THENCE SOUTH 00 DEGREES 26 MINUTES 03 SECONDS EAST ALONG THE WEST LINE OF GOVERNMENT LOTS 1 AND 2, A DISTANCE OF 2376.76 FEET; THENCE SOUTH 88 DEGREES 18 MINUTES 04 SECONDS EAST, 1176.07 FEET;

THENCE SOUTH 00 DEGREES 26 MINUTES 19 SECONDS EAST, 1293.08 FEET TO THE POINT OF BEGINNING OF THE PARCEL TO BE DESCRIBED; THENCE SOUTH 88 DEGREES 42 MINUTES 21 SECONDS EAST 1431.62 FEET TO THE EAST LINE OF SAID EAST HALF;

THÉNCE SOUTH 00 DEGREES 25 MINUTES 18 SECONDS WEST ALONG SAID EAST LINE 583.89 FEET; THENCE NORTH 88 DEGREES 42 MINUTES 21 SECONDS WEST, 1893.58 FEET TO THE NORTHERLY EXTENSION OF THE EASTERLY LINE OF A PARCEL DESCRIBED IN DEED RECORDED JUNE 25, 1973 IN BOOK 2598 AT PAGE 786; THENCE SOUTH 00 DEGREES 25 MINUTES 17 SECONDS EAST ALONG SAID EXTENSION 82.94 FEET TO A 1/2 INCH REBAR WIT SURVEYORS CAP L.S. NO. 11624 AT THE NORTHEAST CORNER OF SAID PARCEL; THENCE NORTH 88 DEGREES 19 MINUTES 58 SECONDS WEST ALONG THE NORTH LINE OF SAID PARCEL 705.53 FEET TO TH NORTHWEST CORNER THEREOF; THENCE NORTH 00 DEGREES 26 MINUTES 19 SECONDS WEST ALONG THE WEST LINE OF SAID GOVERNMENT LOTS 3 AND 4

A DSTANCE OF 642.43 FEET TO ITS INTERSECTION WITH A LINE THAT BEARS NORTH 88 DEGREES 42 MINUTES 21 SECONDS WEST FROM THE POINT OF BEGINNING; THENCE SOUTH 88 DEGREES 42 MINUTES 21 SECONDS EAST, 1175.81 FEET TO THE POINT OF BEGINNING.

CONTAINING A CALCULATED AREA OF 35.00 ACRES (1,524,534 SQ FT)

C **A** Ζ S N  $\mathbf{m}$  $\bigcirc$ 

Ш

7230 N. La Canada Dr. Tucson, Arizona 85704 Ph: 520 - 219 - 6302 Fax: 520 - 219 - 6279 www.soloway-designs.com