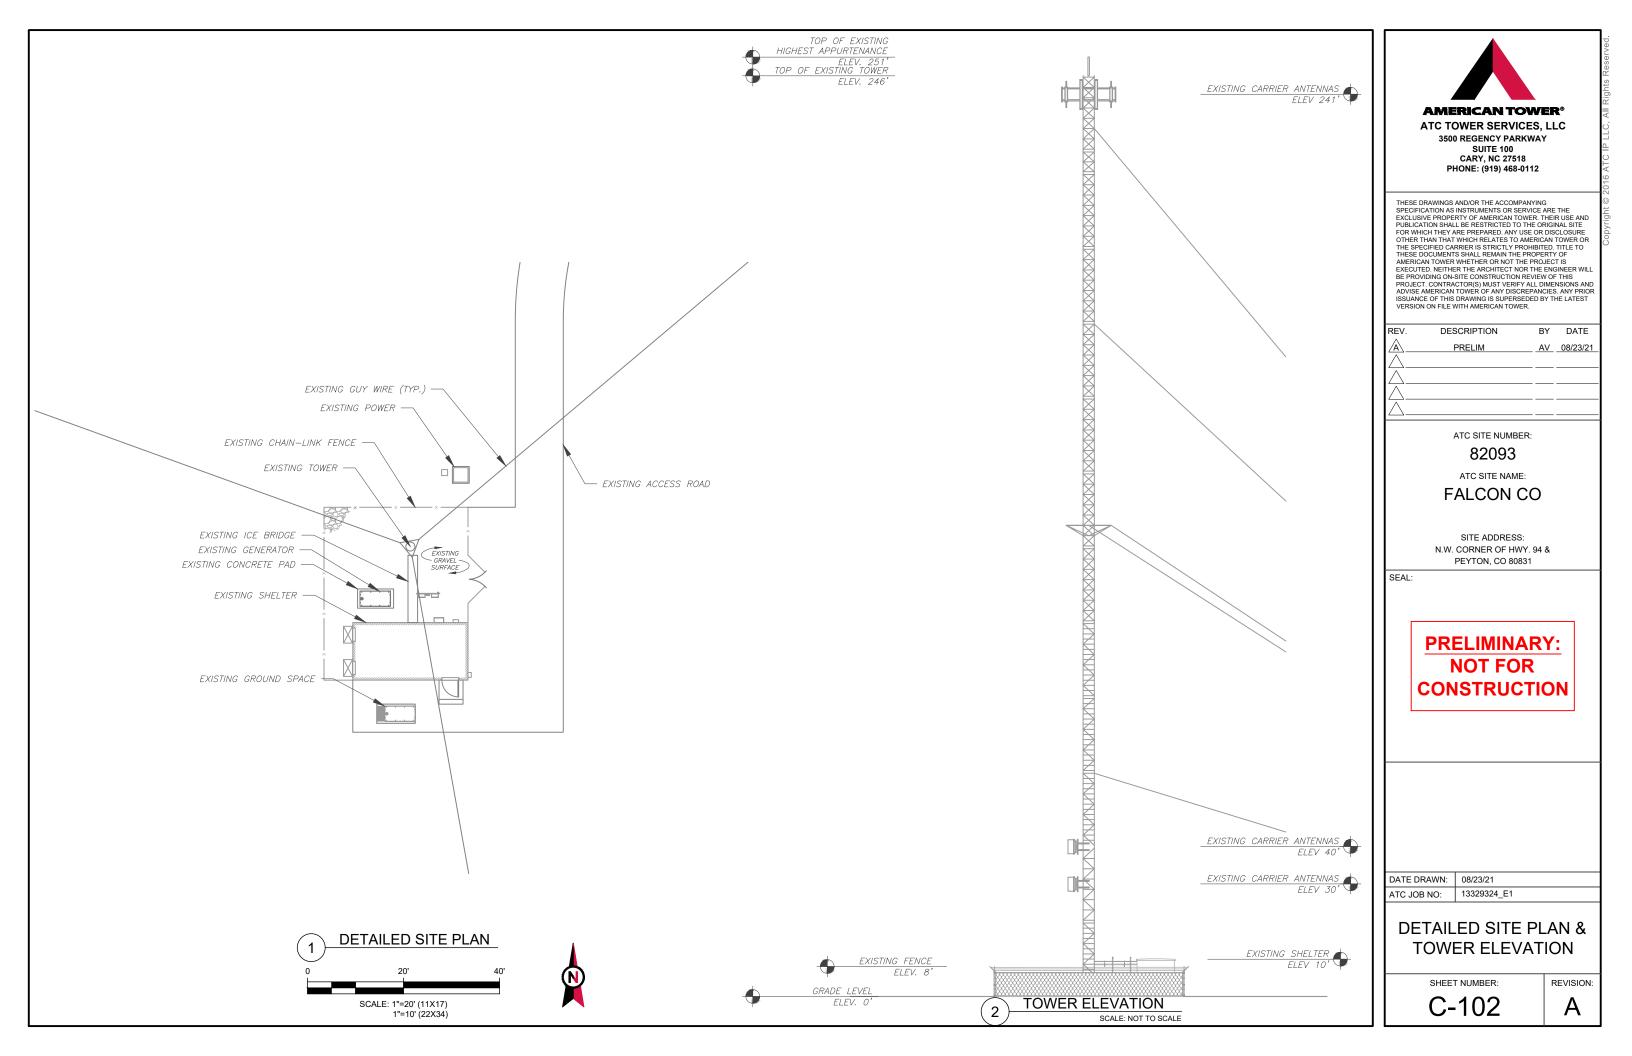

NOTES:

1. THIS SET OF DRAWINGS IS INTENDED TO DEPICT EXISTING SITE CONDITIONS ONLY. THE PROJECT WILL NOT RESULT IN ANY PROPOSED WORK. BOUNDARY INFORMATION OBTAINED FROM: DATATREE ONLINE GIS N/F WASTE MANAGEMENT OF COLO INC N/F WASTE MANAGEMENT OF COLO INC PARCEL #: 43320-00-021 54 ACRES PARCEL #: 43320-00-022 13 ACRES ACCESS ROAD **EXISTING** 257'± 236'± **FXISTING** COMPOUND N/F CITY OF COLORADO SPRINGS PARCEL #: 40050-00-006 75 ACRES PARENT PARCEL ANDERSON GARY L & ANDERSON ANITA L REVEOC TRUST PARCEL #: 44050-00-007 6 ACRES

SURVEY LEGEND

EXISTING PROPERTY EXISTING ADJ. PROPERTY EXISTING CHAINLINK FENCE

EXISTING BUILDING

EXISTING ROAD (STONE) EXISTING ROAD (PAVED)

EXISTING CONCRETE

3500 REGENCY PARKWAY SUITE 100 CARY, NC 27518 PHONE: (919) 468-0112