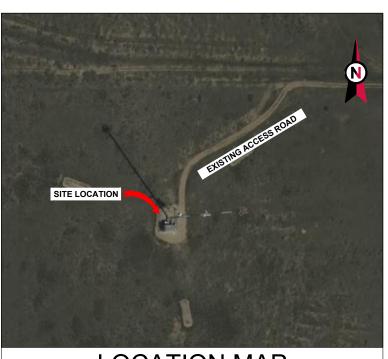

NOTES:

1. THIS SET OF DRAWINGS IS INTENDED TO DEPICT EXISTING SITE CONDITIONS ONLY. THE PROJECT WILL NOT RESULT IN ANY PROPOSED WORK. BOUNDARY INFORMATION OBTAINED FROM: DATATREE ONLINE GIS N/F WASTE MANAGEMENT OF COLO INC N/F WASTE MANAGEMENT OF COLO INC PARCEL #: 43320-00-021 54 ACRES PARCEL #: 43320-00-022 13 ACRES ACCESS ROAD **EXISTING** 257'± 236'± **FXISTING** COMPOUND N/F CITY OF COLORADO SPRINGS PARCEL #: 40050-00-006 75 ACRES PARENT PARCEL ANDERSON GARY L & ANDERSON ANITA L REVEOC TRUST PARCEL #: 44050-00-007 6 ACRES