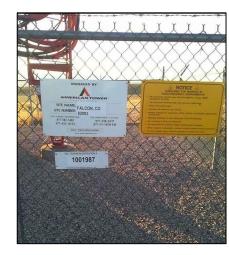

#### FCC TOWER REGISTRATION #

1001987

Posting of sign required by law

ATC STAND-ALONE FCC TOWER

**EXISTING SIGNAGE PHOTO** 

THERE MUST BE AN ATC SIGN WITH SITE INFORMATION AND FCC REGISTRATION NUMBER AT BOTH THE ACCESS ROAD GATE (GATE OFF OF MAIN ROAD, IF APPLICABLE) AND COMPOUND FENCE (IF NO COMPOUND FENCE, THEN IN A CONSPICUOUS PLACE UPON DRIVE UP). IN ADDITION, PLEASE LOOK AT DIAGRAM FOR ALL ADDITIONAL SIGNS