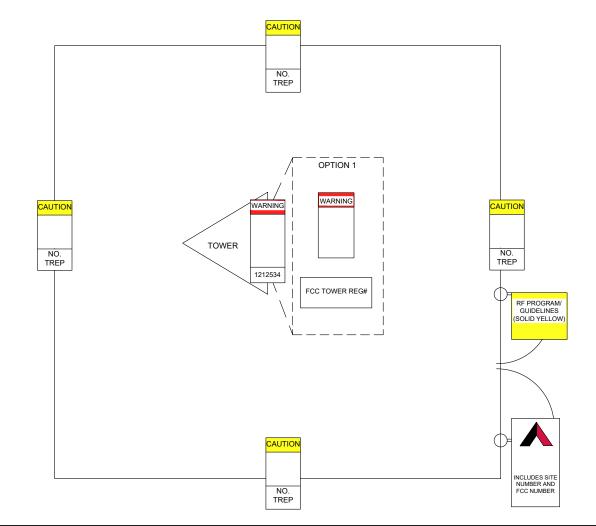

#### FCC TOWER REGISTRATION #

1001987

Posting of sign required by law

ATC STAND-ALONE FCC TOWER

**EXISTING SIGNAGE PHOTO** 

THERE MUST BE AN ATC SIGN WITH SITE INFORMATION AND FCC REGISTRATION NUMBER AT BOTH THE ACCESS ROAD GATE (GATE OFF OF MAIN ROAD, IF APPLICABLE) AND COMPOUND FENCE (IF NO COMPOUND FENCE, THEN IN A CONSPICUOUS PLACE UPON DRIVE UP). IN ADDITION, PLEASE LOOK AT DIAGRAM FOR ALL ADDITIONAL SIGNS

OPTION 1 MAY BE USED TO POST TOWER REGISTRATION NUMBERS AT THE BASE OF THE TOWER IF A WARNING SIGN DOES NOT HAVE SPACE FOR THE TOWER REGISTRATION NUMBER.

IMPORTANT: FOR ANY ATC SIGN THAT DOES NOT MEET THE ATC SPECIFICATION FOR SIGNAGE (I.E., SHARPIE/PAINT PEN, WORN LABELS, ETC.), BRING IT INTO COMPLIANCE (RE-WRITE IF WORN) AND FLAG FOR REPLACEMENT ASAP WITH THE APPROPRIATE PERMANENT SIGN (YOU CAN ORDER THESE THROUGH THE WAREHOUSE)