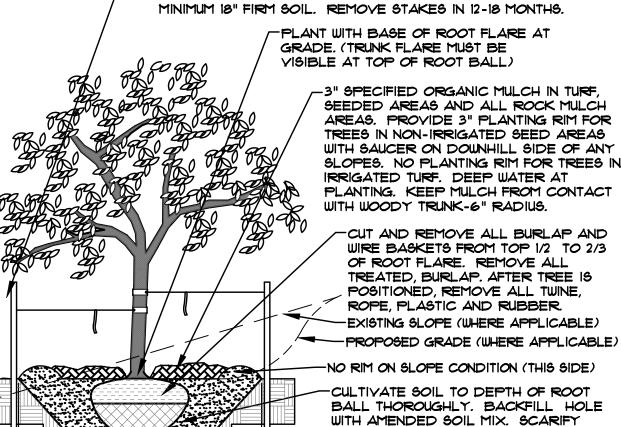

### -PROPOSED GRADE (WHERE APPLICABLE) -SET SHRUBS PLUMB. SHRUB SPACING AS PER THE PLANS. LAYOUT VARIES. FINISHED GRADE OF SHRUB BED TO BE 2" BELOW ADJACENT FINISH GRADE AT EDGE. -PLANT TOP OF ROOTBALL AT GRADE -3" SPECIFIED ORGANIC MULCH IN SHRUB BEDS, TURF, SEEDED AREAS AND ALL ROCK MULCH AREAS. PROVIDE 3" PLANTING RIM FOR SHRUBS NOT IN PLANTER BEDS OR IN NON-IRRIGATED SEED AREAS. PLACE SAUCER ON DOWNHILL SIDE OF ANY SLOPES. NO PLANTING RIM FOR SHRUBS IN IRRIGATED NATIVE TURF. DEEP WATER AT PLANTING. KEEP MULCH FROM CONTACT WITH WOODY TRUNK-2" RADIUS. -EXISTING SLOPE (WHERE APPLICABLE) -NO RIM ON SLOPE CONDITION (THIS SIDE) -REMOVE SHRUB FROM CONTAINER & CULTIVATE SOIL TO DEPTH OF ROOT 12" MIN. .12" MIN. BALL THOROUGHLY. BACKFILL HOLE WITH AMENDED SOIL MIX. SCARIFY PLANT BED SIDES OF PLANTING PIT AND ROOT BALL. ROOT BALL SHALL REST ON

FIRM, UNDISTURBED SOIL.

MARK NORTH SIDE OF TREE AT NURSERY AND ALIGN TREE TO NORTH WHEN PLANTING.

- DO NOT REMOVE OR CUT LEADER. PRUNE ONLY DEAD, BROKEN, CROSSING, OR WEAK BRANCHES (OR NARROW CROTCHES)
- IMMEDIATELY PRIOR TO PLANTING. DO NOT REMOVE TERMINAL BUDS THAT EXTEND TO TREE
- NO STRUCTURAL PRUNING OF TREE UNTIL AFTER ESTABLISHMENT PERIOD (2 GROWING SEASONS) • REMOVE ANY DOUBLE LEADER, UNLESS OTHERWISE DIRECTED BY OWNER'S REPRESENTATIVE.
- KEEP PLANTS MOIST AND SHADED UNTIL PLANTING. AVOID FALL PLANTING IF POSSIBLE. AMENDED BACK FILL SHALL BE 10% SOIL FROM PLANTING PIT AND 30% ORGANIC MATERIAL.
- WRAP TRUNK ON EXPOSED SITES OR SPECIES WITH THIN BARK, USE ELECTRICAL TAPE, NOT TWINE. WRAP OCTOBER 15 AND REMOVE BY MARCH 31.
- DO NOT FERTILIZE TREE DURING THE FIRST GROWING SEASON. . COORDINATE WITH CITY FORESTRY FOR CURRENT INSECT & DISEASE RECOMMENDATIONS PRIOR

TO PLANTING.

-SET TREE PLUMB, STAKE AND TIE 1.5" CALIPER TREES AND GREATER WITH TWO POSTS ON THE WINDWARD AND LEEWARD SIDES + STAKE OVER 3" CALIPER WITH 3 EVENLY SPACED POSTS. USE NYLON STRAP WITH GROMMETS BELOW MIDPOINT OF TREE. TIGHTEN #10 GUY WIRE BY TWISTING. PROTECT BRANCHES FROM TOUCHING WIRE. ALLOW A SLIGHT SAG FOR SWAY. PROVIDE FLAGGING TAPE 6" DANGLING. SET STAKES IN

DECIDUOUS TREE PLANTING DETAIL

PLANTING PIT AND ROOTBALL. ROOT

BALL SHALL REST ON FIRM,

UNDISTURBED SOIL.

- MULCH SEE PLAN FOR 4-8" COBBLE EDGER. SET 1-2" BELOW GRADE -COBBLE ROCK WEED BARRIER WHERE

MULCH/ROCK EDGE SECTION