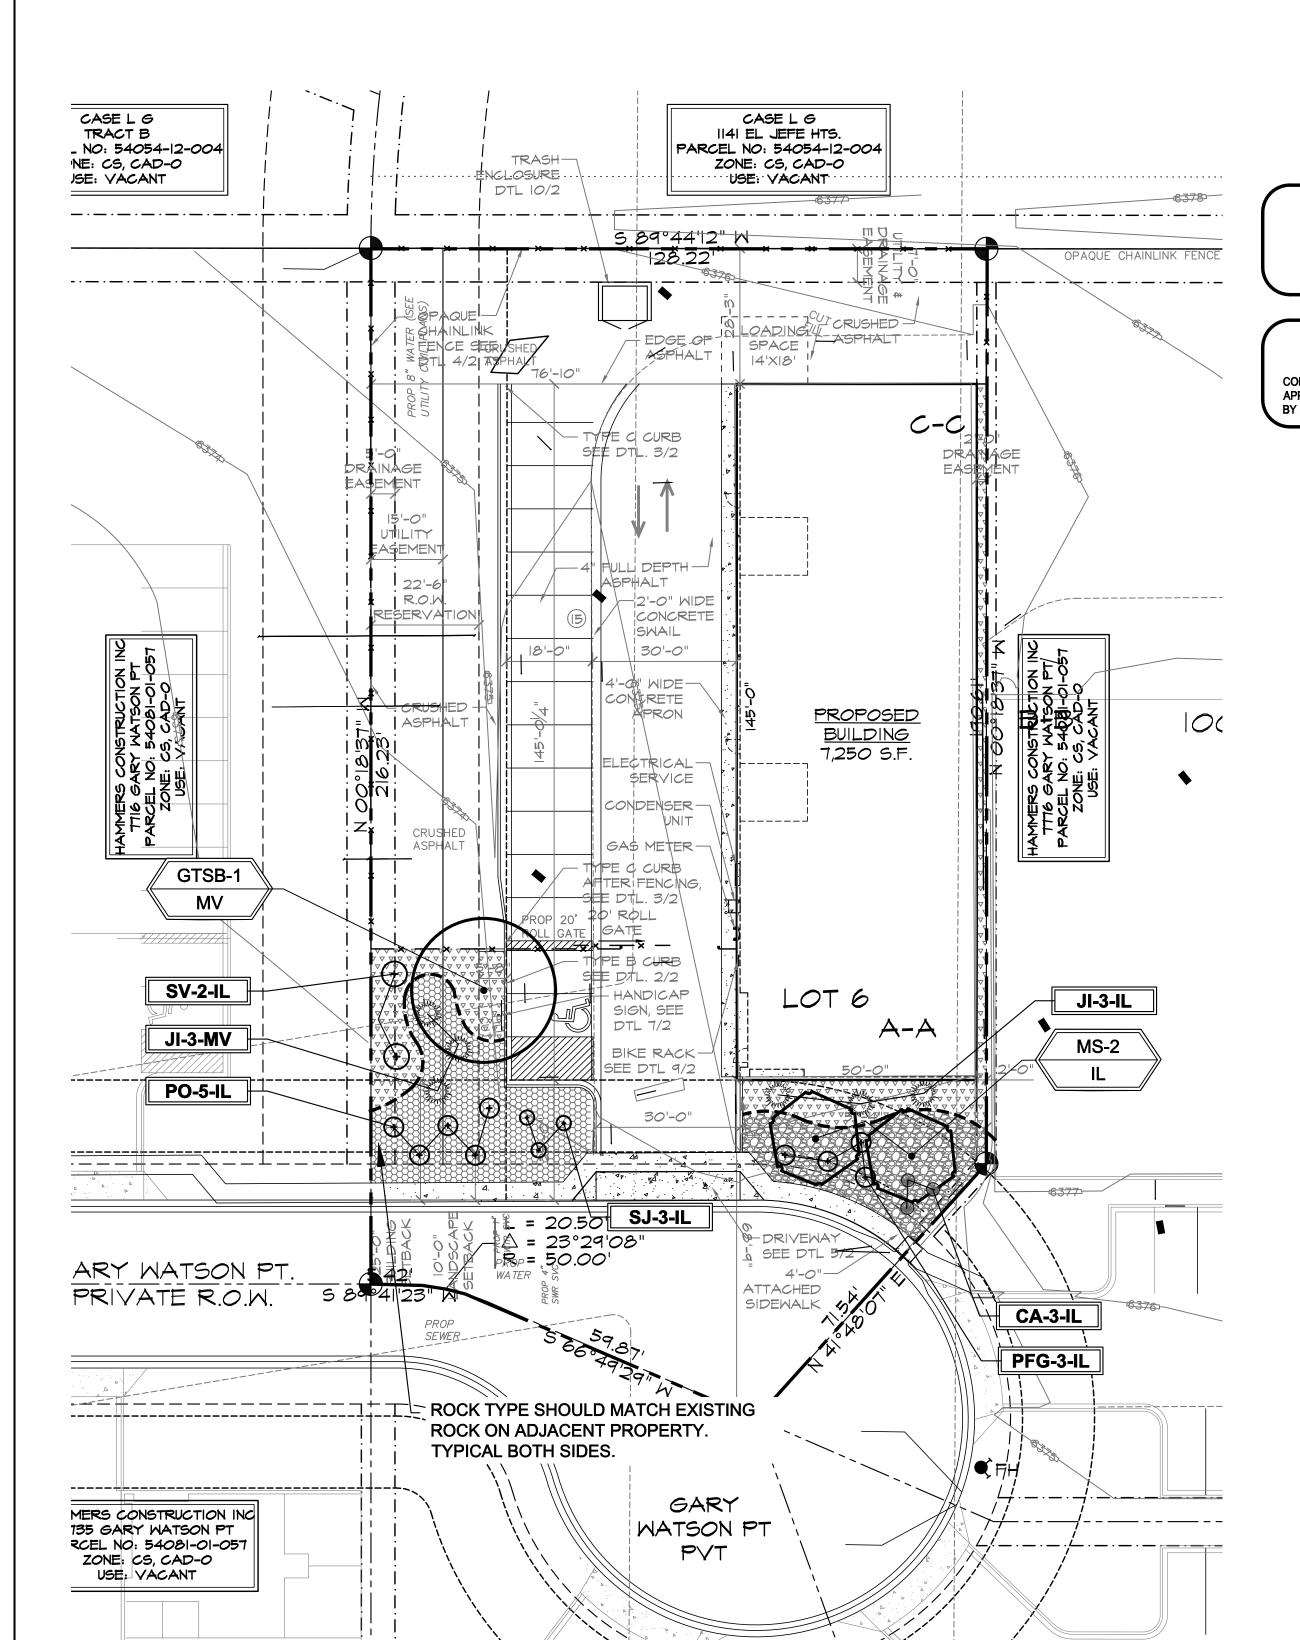

### CODE REQUIREMENTS

| LANDSCAPE SETBACKS                      | (LS)                  |                           |                   |                       |                               |
|-----------------------------------------|-----------------------|---------------------------|-------------------|-----------------------|-------------------------------|
| STREET NAME OR<br>ZONE BOUNDARY (ELEV.) | STREET CLASSIFICATION | WIDTH (FT.)<br>REQ./PROV. | LINEAR<br>FOOTAGE | TREE/FEET<br>REQUIRED | NO. OF TREES<br>REQ./PROVIDED |
| GARY WATSON PT                          | PRIVATE DRIVE         | 0/0 FT                    | N/A               | 0/0 FT                | 0/0                           |

| MOTOR VEHICLE LOTS (MV)                |                                         |                            |                                |  |  |
|----------------------------------------|-----------------------------------------|----------------------------|--------------------------------|--|--|
| NO. OF VEHICLE<br>SPACES PROVIDED      | SHADE TREES (1/15 SPACES)<br>REQ./PROV. | VEHICLE LOT<br>FRONTAGE(6) | 2/3 LENGTH<br>OF FRONTAGE (FT) |  |  |
| 15                                     | 1/1                                     | GARY WATSON PT             | 12 LF                          |  |  |
| MIN. 3' SCREENING<br>PLANTS REQ./PROV. | EVERGREEN PLANTS<br>REQ. 50%/PROV.      |                            |                                |  |  |
| 3/3                                    | 2/3                                     |                            |                                |  |  |

| INTERNAL LANDSCAPING<br>INTERNAL LANDSCAPE AR<br>FOR EACH TREE REQUIRED | EA IS CALCULATED USING THE            | ENTIRE LOT. MAXIMUM OF 50%              | OF REQUIRED TREES MAY BE SUBSTITUTED WITH 10 SHRUBS. |
|-------------------------------------------------------------------------|---------------------------------------|-----------------------------------------|------------------------------------------------------|
| NET SITE AREA (SF)<br>(LESS PUBLIC R.O.W.)                              | PERCENT MINIMUM<br>INTERNAL AREA (5%) | INTERNAL AREA (SF)<br>REQ./PROV.        | INTERNAL TREES (1/500 SF)<br>(EXCLUDING DRIVEWAYS)   |
| 28,641 SF                                                               | NON-RESIDENTIAL                       | 1,432/1, <b>500</b> SF                  | 3/2                                                  |
| SHRUB SUBSTITUTES (50%)<br>REQ/PROV.                                    |                                       | INTERNAL PLANT ABBR.<br>DENOTED ON PLAN | PERCENT GROUND PLANE<br>VEG. REQ./PROV.              |
| 10/10                                                                   |                                       | īL .                                    | 50%/50%                                              |

| LANDSCAPE BUFFERS AN                    | ID SCREENS (LB)    |                                      |                                      |                                       |
|-----------------------------------------|--------------------|--------------------------------------|--------------------------------------|---------------------------------------|
| STREET NAME OR<br>PROPERTY LINE (ELEV.) | LINEAR<br>FOOTAGE: | SETBACK BUFFER<br>REQ. / PROV-FENCE. | BUFFER TREES (1/20')<br>REQ./PROV NA | EVERGREEN TREES (1/3)<br>REQ./PROV NA |
| OPAQUE FENCE REQUIREMENT: N/A           |                    |                                      |                                      |                                       |

| Symbol                                                                                                                                                                                                                                                                                                                                                                                                                                                                                                                                                                                                                                                                                                                                                                                                                                                                                                                                                                                                                                                                                                                                                                                                                                                                                                                                                                                                                                                                                                                                                                                                                                                                                                                                                                                                                                                                                                                                                                                                                                                                                                                        | Abbr.                 |                  | Botanical Name                                                                                                                  | Common Name                                                                                 | Mature<br>WidthX HT.                                     | Planting<br>Size                     |
|-------------------------------------------------------------------------------------------------------------------------------------------------------------------------------------------------------------------------------------------------------------------------------------------------------------------------------------------------------------------------------------------------------------------------------------------------------------------------------------------------------------------------------------------------------------------------------------------------------------------------------------------------------------------------------------------------------------------------------------------------------------------------------------------------------------------------------------------------------------------------------------------------------------------------------------------------------------------------------------------------------------------------------------------------------------------------------------------------------------------------------------------------------------------------------------------------------------------------------------------------------------------------------------------------------------------------------------------------------------------------------------------------------------------------------------------------------------------------------------------------------------------------------------------------------------------------------------------------------------------------------------------------------------------------------------------------------------------------------------------------------------------------------------------------------------------------------------------------------------------------------------------------------------------------------------------------------------------------------------------------------------------------------------------------------------------------------------------------------------------------------|-----------------------|------------------|---------------------------------------------------------------------------------------------------------------------------------|---------------------------------------------------------------------------------------------|----------------------------------------------------------|--------------------------------------|
| DEC                                                                                                                                                                                                                                                                                                                                                                                                                                                                                                                                                                                                                                                                                                                                                                                                                                                                                                                                                                                                                                                                                                                                                                                                                                                                                                                                                                                                                                                                                                                                                                                                                                                                                                                                                                                                                                                                                                                                                                                                                                                                                                                           | IDUOUS TRI            | EES:             |                                                                                                                                 |                                                                                             |                                                          |                                      |
| •                                                                                                                                                                                                                                                                                                                                                                                                                                                                                                                                                                                                                                                                                                                                                                                                                                                                                                                                                                                                                                                                                                                                                                                                                                                                                                                                                                                                                                                                                                                                                                                                                                                                                                                                                                                                                                                                                                                                                                                                                                                                                                                             | GTSB                  | 1                | Gleditsia triancanthos                                                                                                          | Skyline or Shademaster Honeylocust                                                          | 30'X25'                                                  | 1-1/2 <b>"</b> c                     |
|                                                                                                                                                                                                                                                                                                                                                                                                                                                                                                                                                                                                                                                                                                                                                                                                                                                                                                                                                                                                                                                                                                                                                                                                                                                                                                                                                                                                                                                                                                                                                                                                                                                                                                                                                                                                                                                                                                                                                                                                                                                                                                                               | MS                    | 2                | Malus 'Spring Snow'                                                                                                             | Spring Snow Crabapple                                                                       | 15'X15'                                                  | 1-1/2"0                              |
| EVE                                                                                                                                                                                                                                                                                                                                                                                                                                                                                                                                                                                                                                                                                                                                                                                                                                                                                                                                                                                                                                                                                                                                                                                                                                                                                                                                                                                                                                                                                                                                                                                                                                                                                                                                                                                                                                                                                                                                                                                                                                                                                                                           | RGREEN S              | HRUB             | S:                                                                                                                              |                                                                                             |                                                          |                                      |
| Marin | May JI                | 6                | Juniperus x chinensis 'Sea Green'                                                                                               | Sea Green Juniper                                                                           | 6-8' x 4'                                                | #5 con                               |
|                                                                                                                                                                                                                                                                                                                                                                                                                                                                                                                                                                                                                                                                                                                                                                                                                                                                                                                                                                                                                                                                                                                                                                                                                                                                                                                                                                                                                                                                                                                                                                                                                                                                                                                                                                                                                                                                                                                                                                                                                                                                                                                               | IDUOUS SHI            | RUBS:            |                                                                                                                                 |                                                                                             |                                                          |                                      |
| •                                                                                                                                                                                                                                                                                                                                                                                                                                                                                                                                                                                                                                                                                                                                                                                                                                                                                                                                                                                                                                                                                                                                                                                                                                                                                                                                                                                                                                                                                                                                                                                                                                                                                                                                                                                                                                                                                                                                                                                                                                                                                                                             | PO<br>PFG<br>SJ<br>SV | 5<br>4<br>3<br>2 | Potentilla fruticosa 'Abbotswood'<br>Potentilla fruticosa 'Gold Finger'<br>Spiraea japonica 'Majic Carpet'<br>Spiraea vanhoutte | Abbotswood Potentilla<br>Gold Finger Potentilla<br>Majic Carpet, Spirea<br>Vanhoutte Spirea | 2-4' x 2-4'<br>4-5' x 3-4'<br>1-2' x 1-2'<br>5-6' x 4-5' | #5 con<br>#5 con<br>#5 con<br>#5 con |
| ORN                                                                                                                                                                                                                                                                                                                                                                                                                                                                                                                                                                                                                                                                                                                                                                                                                                                                                                                                                                                                                                                                                                                                                                                                                                                                                                                                                                                                                                                                                                                                                                                                                                                                                                                                                                                                                                                                                                                                                                                                                                                                                                                           | IAMENTAL G            | RASSE            | ES:                                                                                                                             |                                                                                             |                                                          |                                      |
| (                                                                                                                                                                                                                                                                                                                                                                                                                                                                                                                                                                                                                                                                                                                                                                                                                                                                                                                                                                                                                                                                                                                                                                                                                                                                                                                                                                                                                                                                                                                                                                                                                                                                                                                                                                                                                                                                                                                                                                                                                                                                                                                             | CA                    | 3                | Calamagrostis acutiflora 'Karl Foerster'                                                                                        | Feather Reed Grass                                                                          | 1-3' x 2-3'                                              | #1 con                               |

|        | GROUND COVER LEGEND                                     |            |
|--------|---------------------------------------------------------|------------|
| SYMBOL | DESCRIPTION                                             | APPROX. SF |
|        | Arkansas Tan Rock: 1.5" Diameter (with weed barrier)    | 2,012 SF   |
|        | Denver Granite Rock: .75" Diameter (with weed barrier)  | 1,196 SF   |
|        | River Rock-Blue Gray, 1.5" Diameter (with weed barrier) | 835 SF     |
|        | Edger: 4-8" Dia. Arkansas Tan Cobble.                   |            |