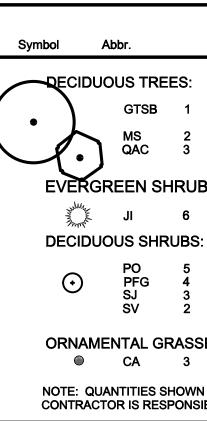

# PLANT SCHEDULE

| Botanical NameCommon NameMature<br>WidthX HT.Planting<br>SizeGleditsia triancanthosSkyline or Shademaster Honeylocust30'X25'1-1/2"caMalus 'Spring Snow'<br>Quercus albex Q. robur 'Crimschmidt'Spring Snow Crabapple<br>Crimson Spire Oak15'X15'<br>15' x 45'1-1/2"caBS:   |
|----------------------------------------------------------------------------------------------------------------------------------------------------------------------------------------------------------------------------------------------------------------------------|
| Malus 'Spring Snow'       Spring Snow Crabapple       15'X15'       1-1/2"ca         Quercus albex Q. robur 'Crimschmidt'       Crimson Spire Oak       15' x 45'       1-1/2"ca         BS:                                                                               |
| Malus 'Spring Snow'       Spring Snow Crabapple       15'X15'       1-1/2"ca         Quercus albex Q. robur 'Crimschmidt'       Crimson Spire Oak       15' x 45'       1-1/2"ca         BS:                                                                               |
| Quercus albex Q. robur 'Crimschmidt' Crimson Spire Oak 15' x 45' 1-1/2"ca                                                                                                                                                                                                  |
|                                                                                                                                                                                                                                                                            |
|                                                                                                                                                                                                                                                                            |
| Juniperus x chinensis 'Sea Green' Sea Green Juniper 6-8' x 4' #5 cont                                                                                                                                                                                                      |
|                                                                                                                                                                                                                                                                            |
| Potentilla fruticosa 'Abbotswood'Abbotswood Potentilla2-4' x 2-4'#5 contPotentilla fruticosa 'Gold Finger'Gold Finger Potentilla4-5' x 3-4'#5 contSpiraea japonica 'Majic Carpet'Majic Carpet, Spirea1-2' x 1-2'#5 contSpiraea vanhoutteVanhoutte Spirea5-6' x 4-5'#5 cont |
| SES:                                                                                                                                                                                                                                                                       |
| Calamagrostis acutiflora 'Karl Foerster' Feather Reed Grass 1-3' x 2-3' #1 cont                                                                                                                                                                                            |
| N IN SCHEDULE ARE FOR CONVENIENCE ONLY.<br>IBLE FOR INSTALLING ALL MATERIALS PER PLAN.                                                                                                                                                                                     |

QUANTITIES SHOWN IN PLANT SCHEDULE ARE FOR CONVENIENCE ONLY. CONTRACTOR IS RESPONSIBLE FOR INSTALLING ALL PLANT MATERIAL PER PLAN.

GROUND COVER SHALL BE CONTINUOUS UNDER ALL SHRUBS THROUGHOUT PROJECT SITE.