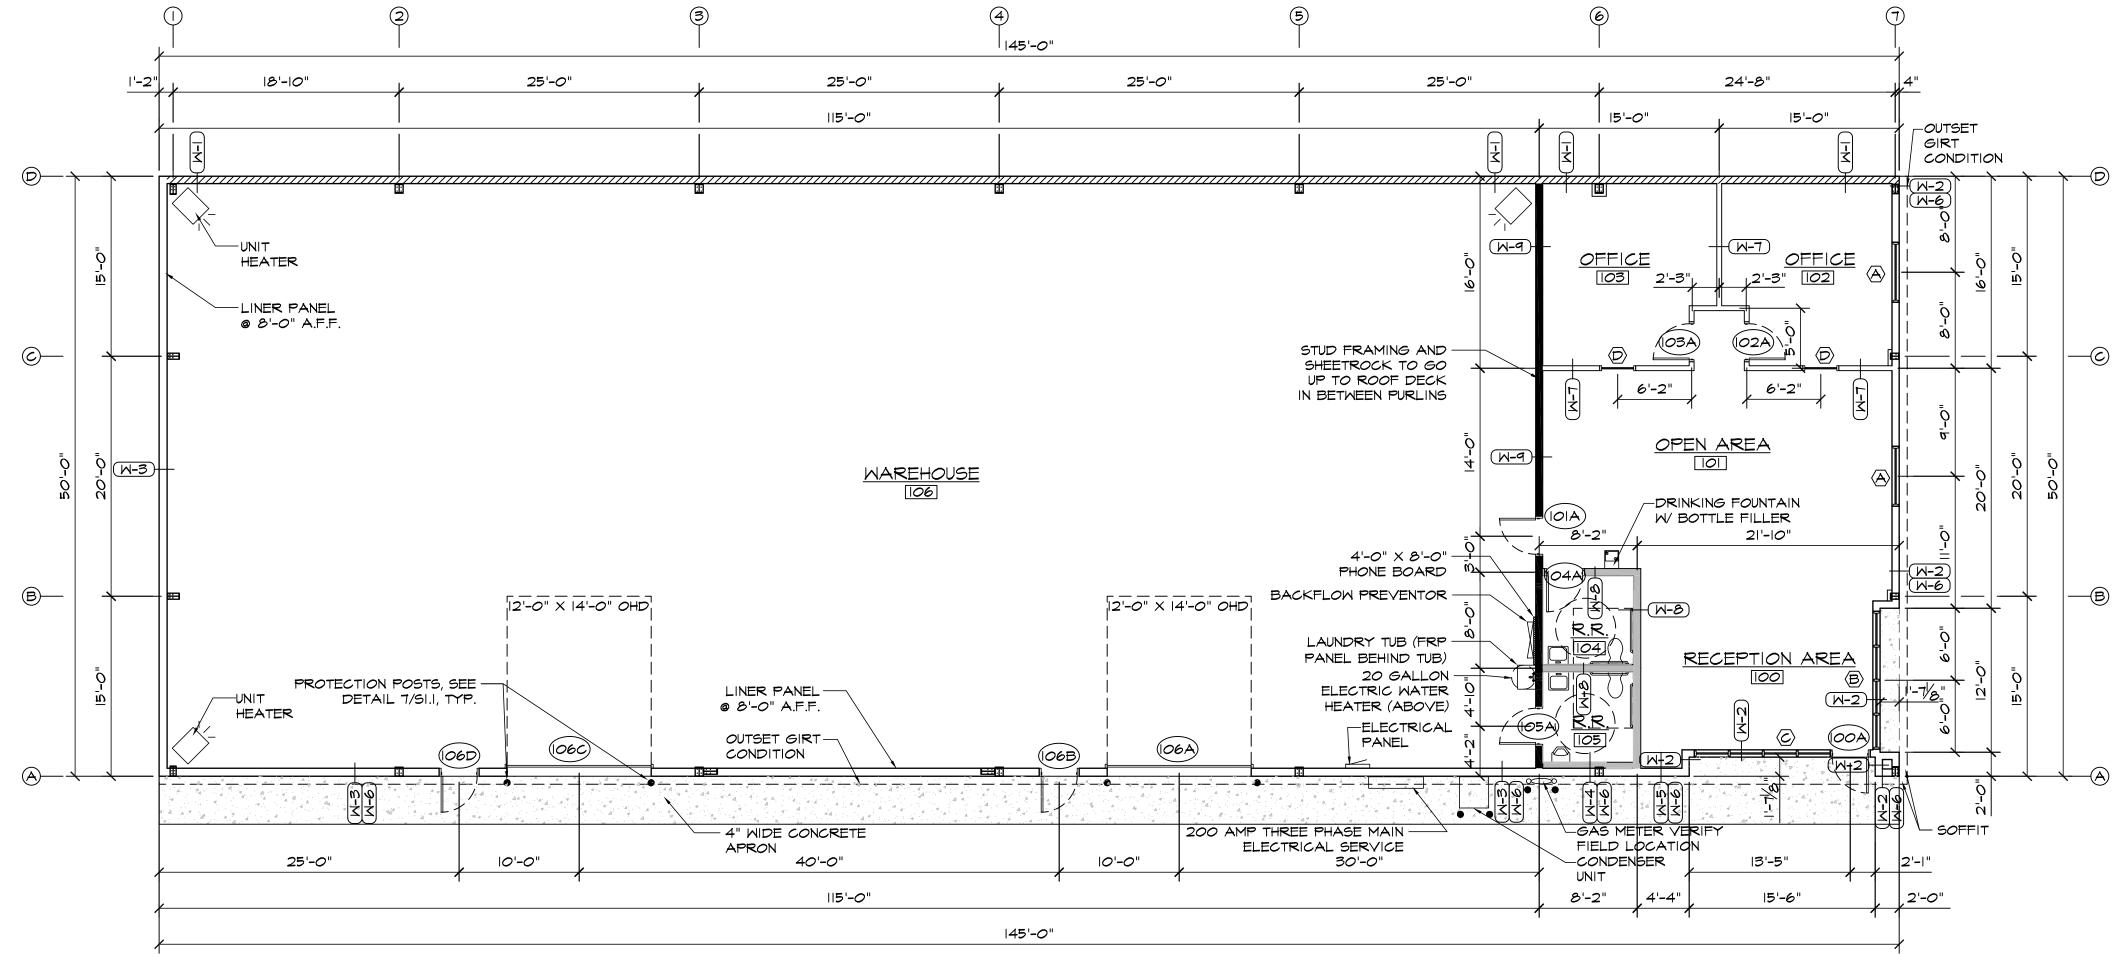

|



## HAMMERS CONSTRUCTION, INC

1411 Woolsey Heights. Colorado Springs, Colorado. 80915-5400 (719) 570-1599 | www.hammersconstruction.com Specializing in Design/Build

### Property Signs

<u>Site:</u> Legal: Claremont Business Park 2, Fil No. 1 Lot 6 Address: 7756 Gary Watson Point Colorado Springs, CO 80915 Lot Size: 28,641 SF (0.66 Acres) Zoned – CS

No signs are being proposed on the site at this time. If the owner wishes to install signs in the future, a sign permit application will be submitted and will comply with updated sign regulations as amended at that time. No Master Sign Plan is needed at this time.









M = q

| |/2" = |'-0"





| pel | Image | QTY | Manufacturer         | Catalog Number | Description                                                                                  | Lamp | Number<br>Lamps | Filename                              | Lumens<br>per<br>Lamp | Lumen<br>Multiplie<br>r | LLF  | Wattage | Efficiency | Distribut<br>ion Polar Plot Notes                                               | 5 |
|-----|-------|-----|----------------------|----------------|----------------------------------------------------------------------------------------------|------|-----------------|---------------------------------------|-----------------------|-------------------------|------|---------|------------|------------------------------------------------------------------------------