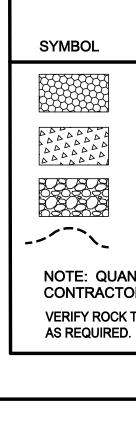

## **GROUND COVER LEGEND**

| DL    | DESCRIPTION                                             | APPROX. SF |
|-------|---------------------------------------------------------|------------|
|       | Arkansas Tan Rock: 1.5" Diameter (with weed barrier)    | 2,012 SF   |
|       | Denver Granite Rock: .75" Diameter (with weed barrier)  | 1,196 SF   |
|       | River Rock-Blue Gray, 1.5" Diameter (with weed barrier) | 835 SF     |
| `\_   | Edger: 4-8" Dia. Arkansas Tan Cobble.                   |            |
| : QUA | NTITIES SHOWN IN LEGEND ARE FOR CONVENIENCE ONLY.       |            |

CONTRACTOR IS RESPONSIBLE FOR INSTALLING ALL MATERIALS PER PLAN. VERIFY ROCK TYPE, COLOR AND SIZE WITH OWNER PRIOR TO INSTALLATION. SUBMIT SAMPLES TO OWNER