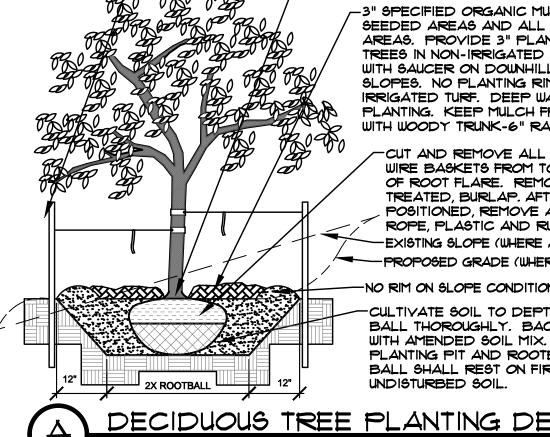

NOTES:

- IMMEDIATELY.

## MAINTENANCE NOTE

- NOTES
- MARK NORTH SIDE OF TREE AT NURSERY AND ALIGN TREE TO NORTH WHEN PLANT • DO NOT REMOVE OR CUT LEADER. PRUNE ONLY DEAD, BROKEN, CROSSING, OR WEAK BRANCHES (OR NARROW CRO
- IMMEDIATELY PRIOR TO PLANTING. DO NOT REMOVE TERMINAL BUDS THAT EXTEN CROWN. • NO STRUCTURAL PRUNING OF TREE UNTIL AFTER ESTABLISHMENT PERIOD (2 GROU
- REMOVE ANY DOUBLE LEADER, UNLESS OTHERWISE DIRECTED BY OWNER'S REPR • KEEP PLANTS MOIST AND SHADED UNTIL PLANTING, AVOID FALL PLANTING IF POS • AMENDED BACK FILL SHALL BE 70% SOIL FROM PLANTING PIT AND 30% ORGANIC
- WRAP TRUNK ON EXPOSED SITES OR SPECIES WITH THIN BARK. USE ELECTRICAL WRAP OCTOBER 15 AND REMOVE BY MARCH 31. • DO NOT FERTILIZE TREE DURING THE FIRST GROWING SEASON.
- · COORDINATE WITH CITY FORESTRY FOR CURRENT INSECT & DISEASE RECOMMEND, TO PLANTING.

-SET TREE PLUMB, STAKE AND TIE 1.5" CALIPER TR GREATER WITH TWO POSTS ON THE WINDWARD AN SIDES ± STAKE OVER 3" CALIPER WITH 3 EVENLY POSTS. USE NYLON STRAP WITH GROMMETS BEL OF TREE. TIGHTEN #10 GUY WIRE BY TWISTING. PR BRANCHES FROM TOUCHING WIRE. ALLOW A SLIG SWAY. PROVIDE FLAGGING TAPE 6" DANGLING. MINIMUM 18" FIRM SOIL. REMOVE STAKES IN 12-18 1

> -PLANT WITH BASE OF ROOT FLAI GRADE. (TRUNK FLARE MUST BE VISIBLE AT TOP OF ROOT BALL.

NOT TO SCALE

 PRUNE ONLY DEAD OR BROKEN BRANCHES IMMEDIATELY PRIOR TO PLANTING. • KEEP PLANTS MOIST AND SHADED UNTIL PLANTING.

• DO NOT FERTILIZE FOR AT LEAST ONE GROWING SEASON. • AMENDED BACK FILL SHALL BE 10% SOIL FROM PLANTING PIT AND 30% ORGANIC MATERIAL. · FOR ROOT BIND AT BOTTOM OF BALL SPLIT ROOT BALL VERTICALLY FROM BOTTOM HALFWAY TO TOP. SPREAD THE TWO HALVES OVER A MOUND OF SOIL IN PLANTING PIT. FOR POT BOUND PLANTS ONLY: MAKE 4-5 VERTICAL CUTS IN ROOT BALL I" DEEP. PLANT

-PROPOSED GRADE (WHERE APPLICABLE)

-SET SHRUBS PLUMB. SHRUB SPACING AS PER THE PLANS. LAYOUT VARIES. FINISHED GRADE OF SHRUB BED TO BE 2" BELOW ADJACENT FINISH GRADE AT EDGE.

-PLANT TOP OF ROOTBALL AT GRADE

-3" SPECIFIED ORGANIC MULCH IN SHRUB BEDS, TURF, SEEDED AREAS AND ALL ROCK MULCH AREAS. PROVIDE 3" PLANTING RIM FOR SHRUBS NOT IN PLANTER BEDS OR IN NON-IRRIGATED SEED AREAS. PLACE SAUCER ON DOWNHILL SIDE OF ANY SLOPES. NO PLANTING RIM FOR SHRUBS IN IRRIGATED NATIVE TURF. DEEP WATER AT PLANTING. KEEP MULCH FROM CONTACT WITH WOODY TRUNK-2" RADIUS.

-EXISTING SLOPE (WHERE APPLICABLE) -NO RIM ON SLOPE CONDITION (THIS SIDE)

-REMOVE SHRUB FROM CONTAINER 4 CULTIVATE SOIL TO DEPTH OF ROOT BALL THOROUGHLY. BACKFILL HOLE WITH AMENDED SOIL MIX. SCARIFY SIDES OF PLANTING PIT AND ROOT BALL. ROOT BALL SHALL REST ON FIRM, UNDISTURBED SOIL.