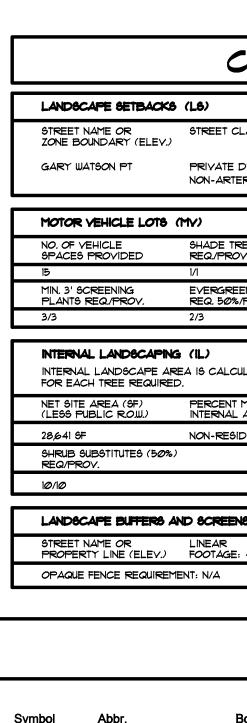

| CODE                                              | REQ                         | JIRE              | MENT                        | S                         |                                       |
|---------------------------------------------------|-----------------------------|-------------------|-----------------------------|---------------------------|---------------------------------------|
| -8)                                               |                             |                   |                             |                           |                                       |
| TREET CLASSIFICATION                              | WIDTH (FT.)<br>REQ./PROV.   | LINEAR<br>FOOTAGE | TREE/FEET<br>REQUIRED       | NO. OF TREE<br>REQ./PROVI |                                       |
| PRIVATE DRIVE<br>ION-ARTERIAL                     | 10/10                       | 80 LF             | 30/30 FT                    | 3/3                       |                                       |
| 1)                                                |                             |                   |                             |                           |                                       |
| SHADE TREES (1/15 SPACES)<br>REQ./PROV.           | VEHICLE LOT<br>FRONTAGE(S)  |                   | 2/3 LENGTH<br>OF FRONTAGE   | : (FT)                    |                                       |
| /1                                                | GARY WATSO                  | N PT              | 12 LF                       |                           |                                       |
| EVERGREEN PLANTS<br>REQ. 50%/PROV.                |                             |                   |                             |                           |                                       |
| 2/3                                               |                             |                   |                             |                           |                                       |
| IL)<br>IS CALCULATED USING THE<br>PERCENT MINIMUM | ENTIRE LOT. MAX             |                   |                             | REES MAY BE               | SUBSTITUTED WITH 10 SHRUBS.           |
| NTERNAL AREA (5%)                                 | REQ./PROV.                  |                   | (EXCLUDING I                |                           |                                       |
| ION-RESIDENTIAL                                   | 1,432/1,5 <i>00</i> SF      |                   | 3/2                         |                           |                                       |
|                                                   | INTERNAL PLA<br>DENOTED ON  |                   | PERCENT GRO<br>VEG. REQ./PR |                           |                                       |
|                                                   | ΪL                          |                   | 50%/50%                     |                           |                                       |
| SCREENS (LB)                                      |                             |                   |                             |                           |                                       |
| INEAR<br>OOTAGE:                                  | SETBACK BUF<br>REQ. / PROV- |                   | BUFFER TREES<br>REQ./PROV   |                           | EVERGREEN TREEG (1/3)<br>REQ./PROV NA |