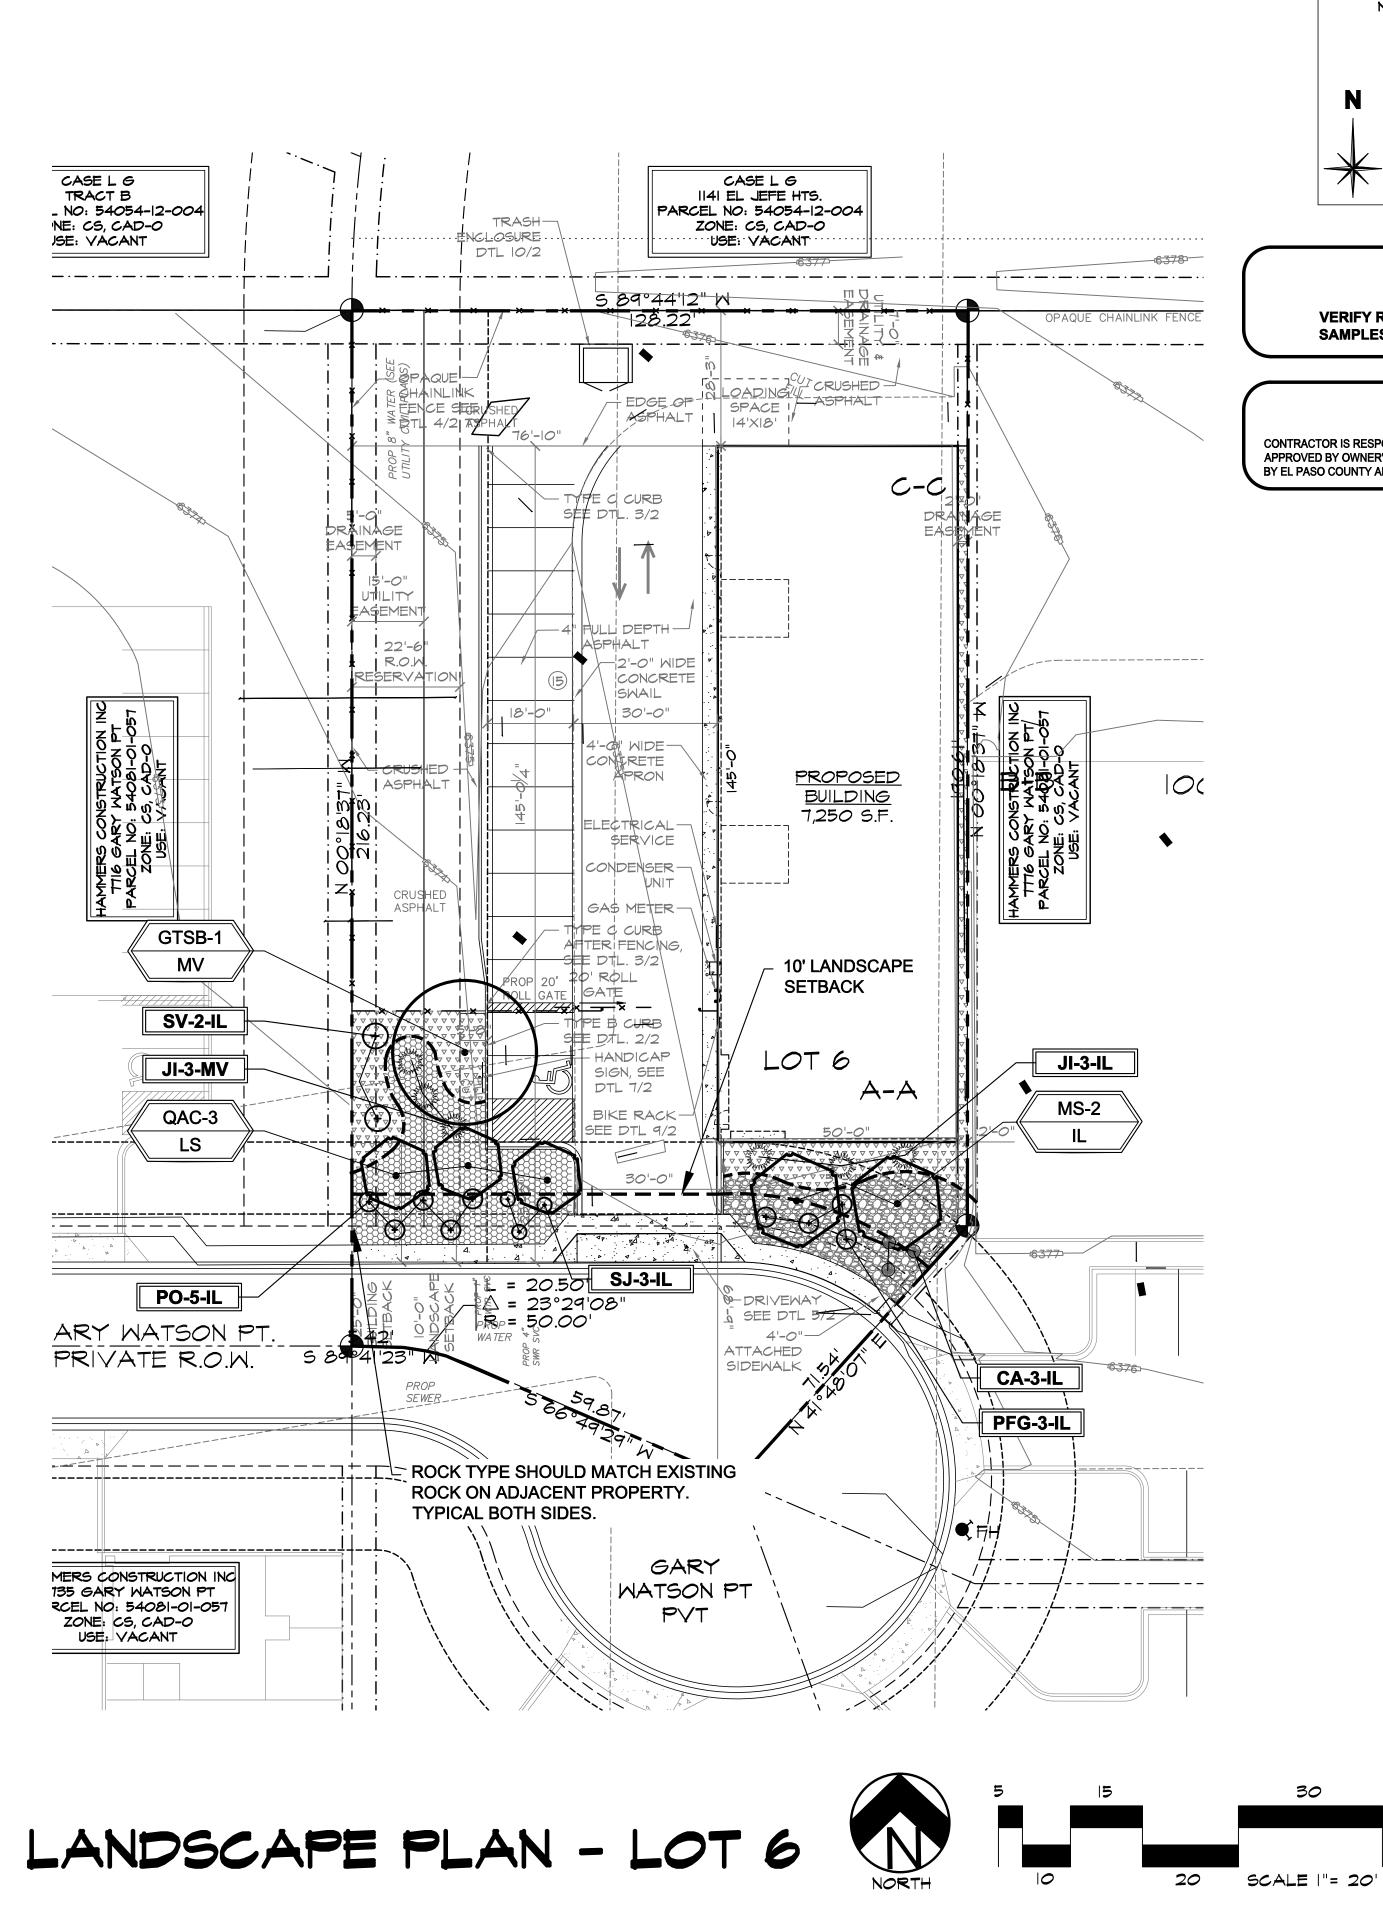

## MATERIAL NOTES

VERIFY ROCK TYPE, COLOR AND SIZE WITH OWNER PRIOR TO INSTALLATION. SUBMIT SAMPLES TO OWNER AS REQUIRED.

## LAYOUT NOTES

CONTRACTOR IS RESPONSIBLE FOR INSTALLING ALL LANDSCAPE SHOWN ON THIS PLAN. ANY DEVIATIONS FROM THIS PLAN ARE TO BE APPROVED BY OWNER'S REPRESENTATIVE OR LANDSCAPE ARCHITECT. DEVIATIONS FROM THE APPROVED PLAN WILL REQUIRE APPROVAL BY EL PASO COUNTY AND OWNER REPRESENTATIVE.

| CODE                                              | REQ                         | JIRE              | MENT                        | S                         |                                       |
|---------------------------------------------------|-----------------------------|-------------------|-----------------------------|---------------------------|---------------------------------------|
| -8)                                               |                             |                   |                             |                           |                                       |
| TREET CLASSIFICATION                              | WIDTH (FT.)<br>REQ./PROV.   | LINEAR<br>FOOTAGE | TREE/FEET<br>REQUIRED       | NO. OF TREE<br>REQ./PROVI |                                       |
| PRIVATE DRIVE<br>ION-ARTERIAL                     | 10/10                       | 80 LF             | 30/30 FT                    | 3/3                       |                                       |
| 1)                                                |                             |                   |                             |                           |                                       |
| SHADE TREES (1/15 SPACES)<br>REQ./PROV.           | VEHICLE LOT<br>FRONTAGE(S)  |                   | 2/3 LENGTH<br>OF FRONTAGE   | : (FT)                    |                                       |
| /1                                                | GARY WATSO                  | N PT              | 12 LF                       |                           |                                       |
| EVERGREEN PLANTS<br>REQ. 50%/PROV.                |                             |                   |                             |                           |                                       |
| 2/3                                               |                             |                   |                             |                           |                                       |
| IL)<br>IS CALCULATED USING THE<br>PERCENT MINIMUM | ENTIRE LOT. MAX             |                   |                             | REES MAY BE               | SUBSTITUTED WITH 10 SHRUBS.           |
| NTERNAL AREA (5%)                                 | REQ./PROV.                  |                   | (EXCLUDING I                |                           |                                       |
| ION-RESIDENTIAL                                   | 1,432/1,5 <i>00</i> SF      |                   | 3/2                         |                           |                                       |
|                                                   | INTERNAL PLA<br>DENOTED ON  |                   | PERCENT GRO<br>VEG. REQ./PR |                           |                                       |
|                                                   | ΪL                          |                   | 50%/50%                     |                           |                                       |
| SCREENS (LB)                                      |                             |                   |                             |                           |                                       |
| INEAR<br>OOTAGE:                                  | SETBACK BUF<br>REQ. / PROV- |                   | BUFFER TREES<br>REQ./PROV   |                           | EVERGREEN TREEG (1/3)<br>REQ./PROV NA |

# PLANT SCHEDULE

| Botanical NameCommon NameMature<br>WidthX HT.Planting<br>SizeGleditsia triancanthosSkyline or Shademaster Honeylocust30'X25'1-1/2"caMalus 'Spring Snow'<br>Quercus albex Q. robur 'Crimschmidt'Spring Snow Crabapple<br>Crimson Spire Oak15'X15'<br>15' x 45'1-1/2"caBS:   |
|----------------------------------------------------------------------------------------------------------------------------------------------------------------------------------------------------------------------------------------------------------------------------|
| Malus 'Spring Snow'       Spring Snow Crabapple       15'X15'       1-1/2"ca         Quercus albex Q. robur 'Crimschmidt'       Crimson Spire Oak       15' x 45'       1-1/2"ca         BS:                                                                               |
| Malus 'Spring Snow'       Spring Snow Crabapple       15'X15'       1-1/2"ca         Quercus albex Q. robur 'Crimschmidt'       Crimson Spire Oak       15' x 45'       1-1/2"ca         BS:                                                                               |
| Quercus albex Q. robur 'Crimschmidt' Crimson Spire Oak 15' x 45' 1-1/2"ca                                                                                                                                                                                                  |
|                                                                                                                                                                                                                                                                            |
|                                                                                                                                                                                                                                                                            |
| Juniperus x chinensis 'Sea Green' Sea Green Juniper 6-8' x 4' #5 cont                                                                                                                                                                                                      |
|                                                                                                                                                                                                                                                                            |
| Potentilla fruticosa 'Abbotswood'Abbotswood Potentilla2-4' x 2-4'#5 contPotentilla fruticosa 'Gold Finger'Gold Finger Potentilla4-5' x 3-4'#5 contSpiraea japonica 'Majic Carpet'Majic Carpet, Spirea1-2' x 1-2'#5 contSpiraea vanhoutteVanhoutte Spirea5-6' x 4-5'#5 cont |
| SES:                                                                                                                                                                                                                                                                       |
| Calamagrostis acutiflora 'Karl Foerster' Feather Reed Grass 1-3' x 2-3' #1 cont                                                                                                                                                                                            |
| N IN SCHEDULE ARE FOR CONVENIENCE ONLY.<br>IBLE FOR INSTALLING ALL MATERIALS PER PLAN.                                                                                                                                                                                     |

## **GROUND COVER LEGEND**

| DL    | DESCRIPTION                                             | APPROX. SF |
|-------|---------------------------------------------------------|------------|
|       | Arkansas Tan Rock: 1.5" Diameter (with weed barrier)    | 2,012 SF   |
|       | Denver Granite Rock: .75" Diameter (with weed barrier)  | 1,196 SF   |
|       | River Rock-Blue Gray, 1.5" Diameter (with weed barrier) | 835 SF     |
| `\_   | Edger: 4-8" Dia. Arkansas Tan Cobble.                   |            |
| : QUA | NTITIES SHOWN IN LEGEND ARE FOR CONVENIENCE ONLY.       |            |

CONTRACTOR IS RESPONSIBLE FOR INSTALLING ALL MATERIALS PER PLAN. VERIFY ROCK TYPE, COLOR AND SIZE WITH OWNER PRIOR TO INSTALLATION. SUBMIT SAMPLES TO OWNER