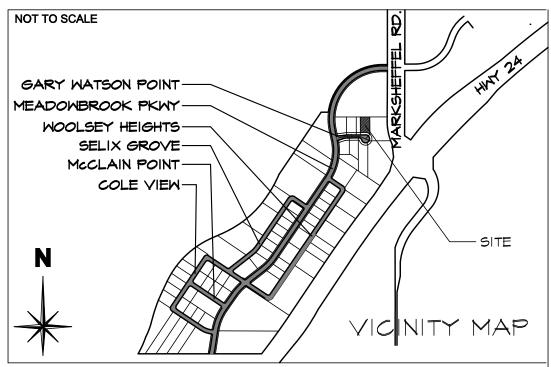

### Property Signs

<u>Site:</u> Legal: Claremont Business Park 2, Fil No. 1 Lot 6 Address: 7756 Gary Watson Point Colorado Springs, CO 80915 Lot Size: 28,641 SF (0.66 Acres) Zoned – CS

No signs are being proposed on the site at this time. If the owner wishes to install signs in the future, a sign permit application will be submitted and will comply with updated sign regulations as amended at that time. No Master Sign Plan is needed at this time.