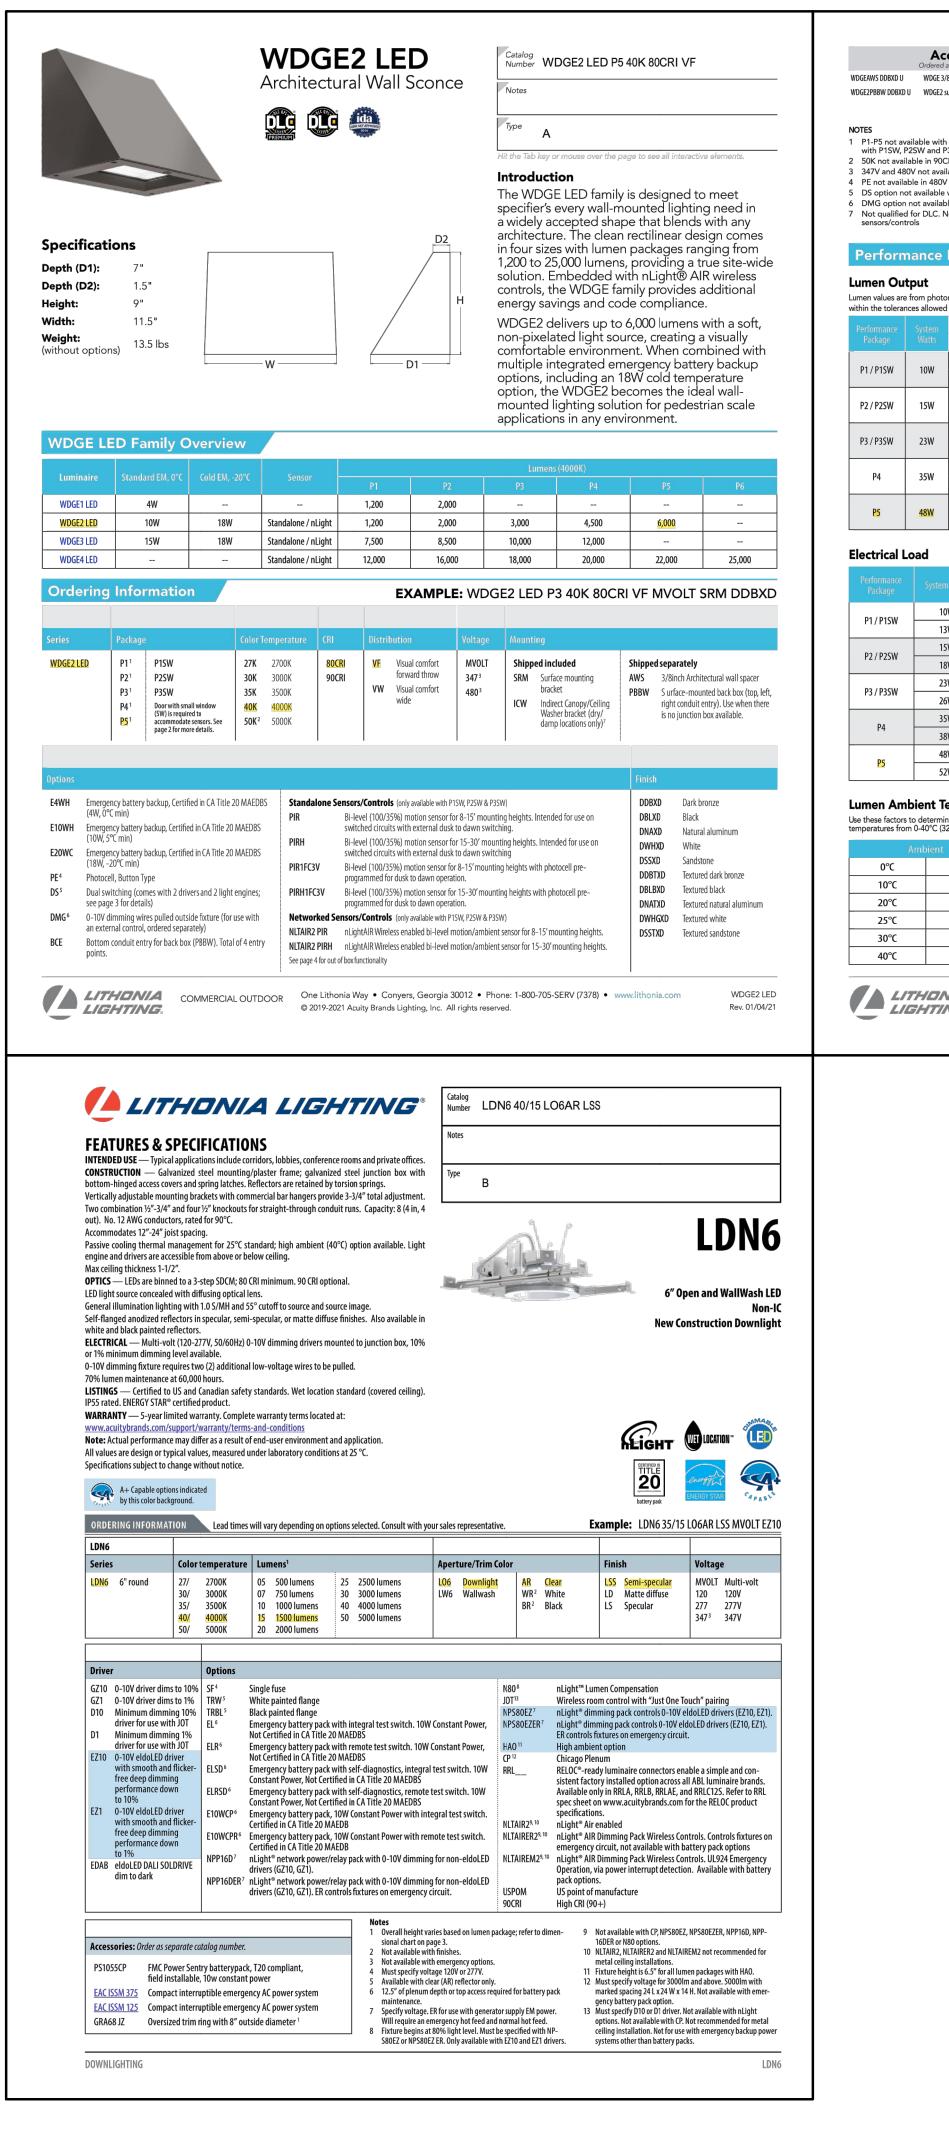

M = q

| |/2" = |'-0"

| pel | Image | QTY | Manufacturer         | Catalog Number | Description                                                                                  | Lamp | Number<br>Lamps | Filename                              | Lumens<br>per<br>Lamp | Lumen<br>Multiplie<br>r | LLF  | Wattage | Efficiency | Distribut<br>ion Polar Plot Notes                                               | 5 |
|-----|-------|-----|----------------------|----------------|----------------------------------------------------------------------------------------------|------|-----------------|---------------------------------------|-----------------------|-------------------------|------|---------|------------|---------------------------------------------------------------------------------|---|
|     |       | 4   | Lithonia<br>Lighting | 80CRI VF       | WDGE2 LED WITH P5 -<br>PERFORMANCE PACKAGE,<br>4000K, 80CRI, VISUAL<br>COMFORT FORWARD OPTIC |      |                 | WDGE2_LED_P<br>5_40K_80CRI_<br>VF.ies | 5996                  | 1                       | 0.92 | 48.44   |            | TYPE III,<br>VERY<br>SHORT,<br>BUG<br>RATING:<br>B1 - U0 -<br>G1<br>Max: 3163cd |   |
|     |       | 6   | Lithonia<br>Lighting |                | 6IN LDN, 4000K, 1500LM,<br>CLEAR, SEMI-SPECULAR<br>REFLECTOR, CRI80                          |      |                 | LDN6_40_15_L<br>O6AR_LSS.ies          | 1516                  | 1                       | 0.92 | 17.52   |            | DIRECT,<br>SC-<br>0=1.02,<br>SC-<br>90=1.03<br>Max: 1573cd                      |   |