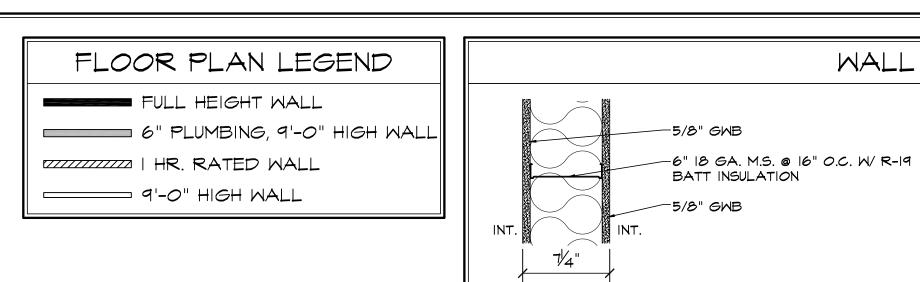

|



## HAMMERS CONSTRUCTION, INC

1411 Woolsey Heights. Colorado Springs, Colorado. 80915-5400 (719) 570-1599 | www.hammersconstruction.com Specializing in Design/Build

### Property Signs

<u>Site:</u> Legal: Claremont Business Park 2, Fil No. 1 Lot 6 Address: 7756 Gary Watson Point Colorado Springs, CO 80915 Lot Size: 28,641 SF (0.66 Acres) Zoned – CS

No signs are being proposed on the site at this time. If the owner wishes to install signs in the future, a sign permit application will be submitted and will comply with updated sign regulations as amended at that time. No Master Sign Plan is needed at this time.









M = q

| |/2" = |'-0"





| pel | Image | QTY | Manufacturer         | Catalog Number | Description                                                                                  | Lamp | Number<br>Lamps | Filename                              | Lumens<br>per<br>Lamp | Lumen<br>Multiplie<br>r | LLF  | Wattage | Efficiency | Distribut<br>ion Polar Plot Notes                                               | 5 |
|-----|-------|-----|----------------------|----------------|----------------------------------------------------------------------------------------------|------|-----------------|---------------------------------------|-----------------------|-------------------------|------|---------|------------|---------------------------------------------------------------------------------|