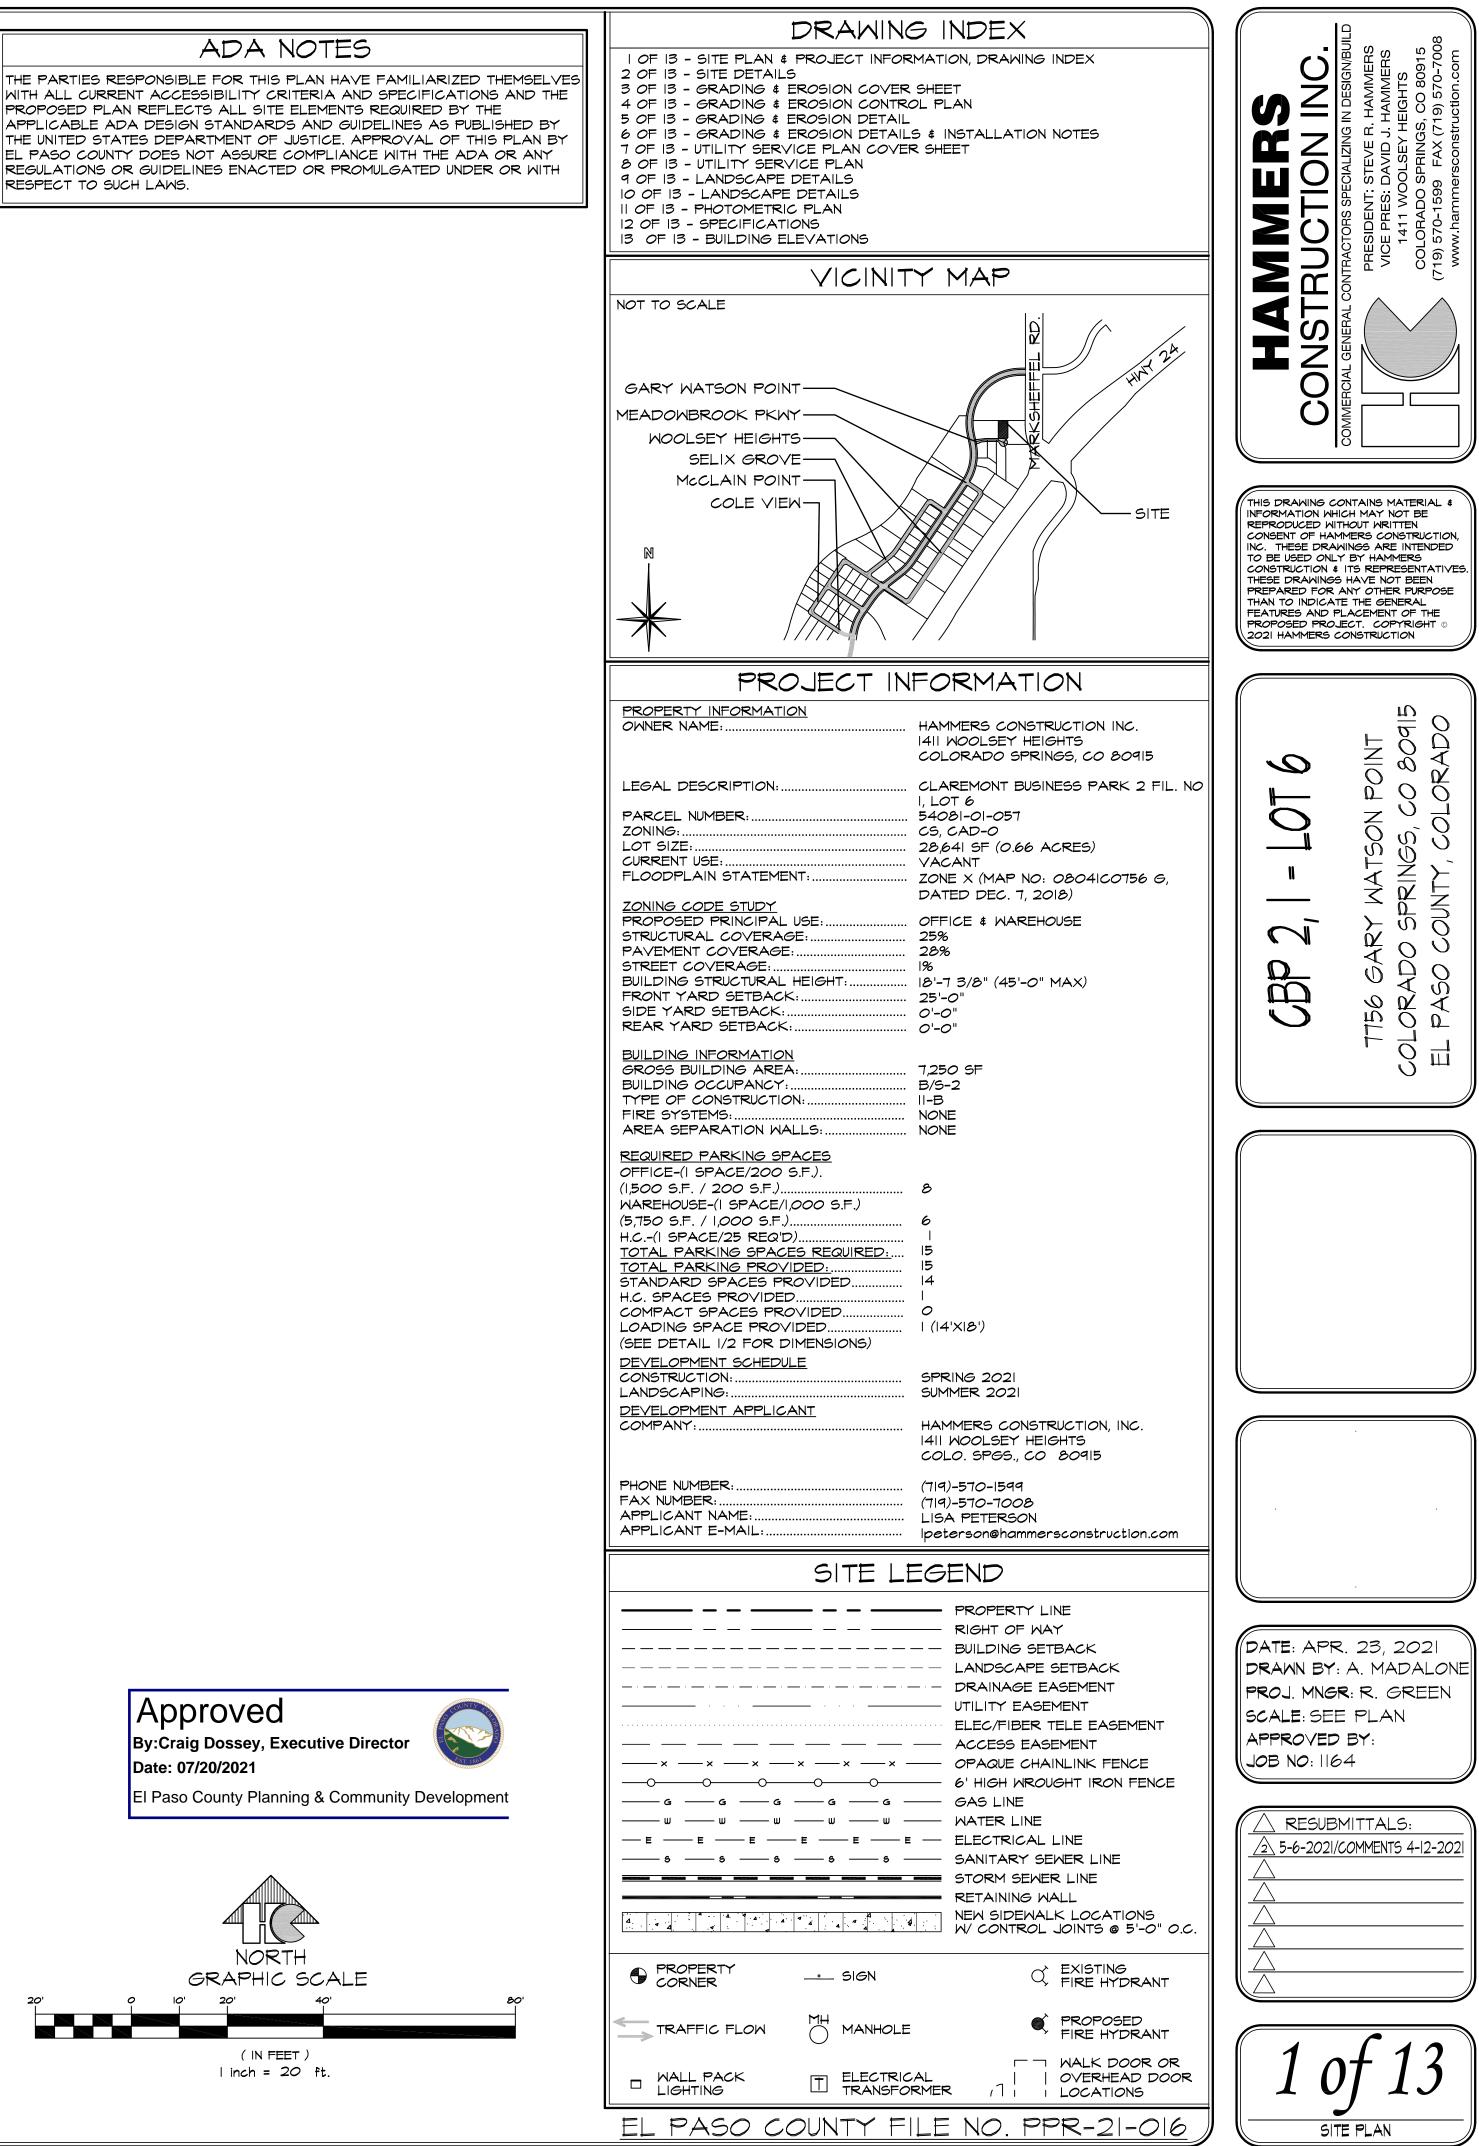

PROPOSED PLAN REFLECTS ALL SITE ELEMENTS REQUIRED BY THE EL PASO COUNTY DOES NOT ASSURE COMPLIANCE WITH THE ADA OR ANY RESPECT TO SUCH LAWS.

## HAMMERS CONSTRUCTION, INC

1411 Woolsey Heights. Colorado Springs, Colorado. 80915-5400 (719) 570-1599 | www.hammersconstruction.com Specializing in Design/Build

### Property Signs

<u>Site:</u> Legal: Claremont Business Park 2, Fil No. 1 Lot 6 Address: 7756 Gary Watson Point Colorado Springs, CO 80915 Lot Size: 28,641 SF (0.66 Acres) Zoned – CS

No signs are being proposed on the site at this time. If the owner wishes to install signs in the future, a sign permit application will be submitted and will comply with updated sign regulations as amended at that time. No Master Sign Plan is needed at this time.