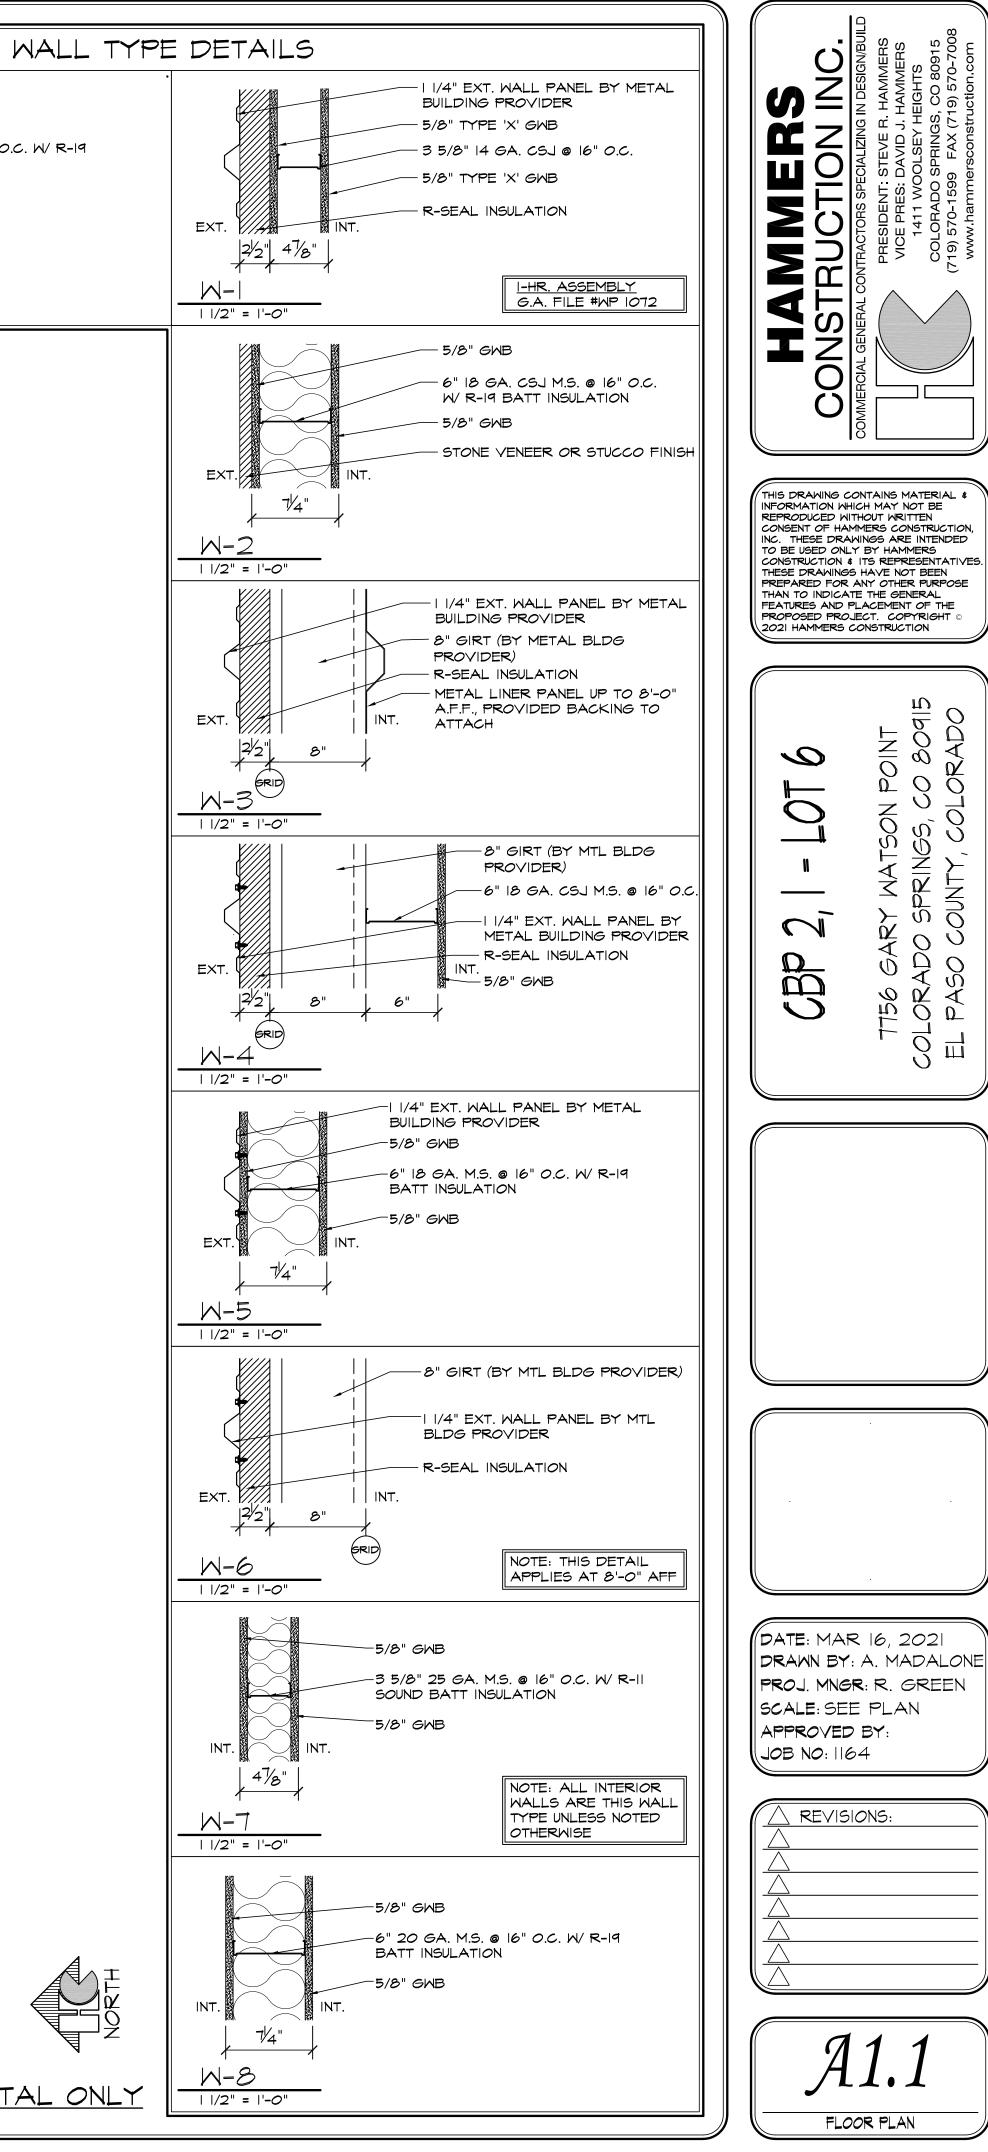

|



## HAMMERS CONSTRUCTION, INC

1411 Woolsey Heights. Colorado Springs, Colorado. 80915-5400 (719) 570-1599 | www.hammersconstruction.com Specializing in Design/Build

### Property Signs

<u>Site:</u> Legal: Claremont Business Park 2, Fil No. 1 Lot 6 Address: 7756 Gary Watson Point Colorado Springs, CO 80915 Lot Size: 28,641 SF (0.66 Acres) Zoned – CS

No signs are being proposed on the site at this time. If the owner wishes to install signs in the future, a sign permit application will be submitted and will comply with updated sign regulations as amended at that time. No Master Sign Plan is needed at this time.









M = q

| |/2" = |'-0"





| pel | Image | QTY | Manufacturer         | Catalog Number | Description                                                                                  | Lamp | Number<br>Lamps | Filename                              | Lumens<br>per<br>Lamp | Lumen<br>Multiplie<br>r | LLF  | Wattage | Efficiency | Distribut<br>ion Polar Plot Notes                                               | 5 |
|-----|-------|-----|----------------------|----------------|----------------------------------------------------------------------------------------------|------|-----------------|---------------------------------------|-----------------------|-------------------------|------|---------|------------|---------------------------------------------------------------------------------|---|
|     |       | 4