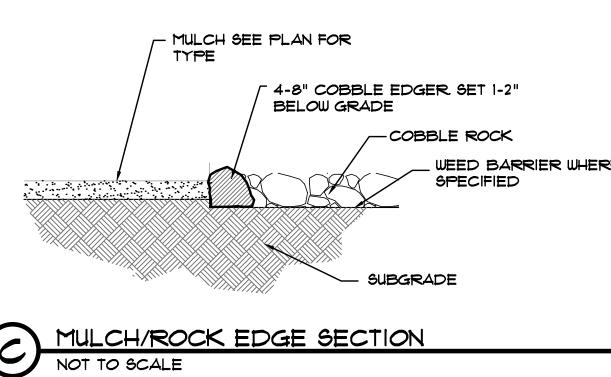

STEEL EDGING TO BE ROLL-TOP GALVANIZED (1/8" X 4" X 10') WITH SPINS (4 PER SECTION) OR APPROVED EQUAL. EDGING TO BE EXPOSED 1/2" MAXIMUM ABOVE FINISHED GRADES. INSTALL PER MANUFACTURE RECOMMENDATIONS. SEE PLAN FOR EDGING LOCATIONS.

ALL ROCK COVER AREAS ONLY TO BE PREPARED WITH POLYSPUN WEED BARRIER WITH STAPLES AT 5' O.C. FABRIC SEAMS TO BE OVERLAPPED 6" MIN. AND SECURED WITH STAPLES.