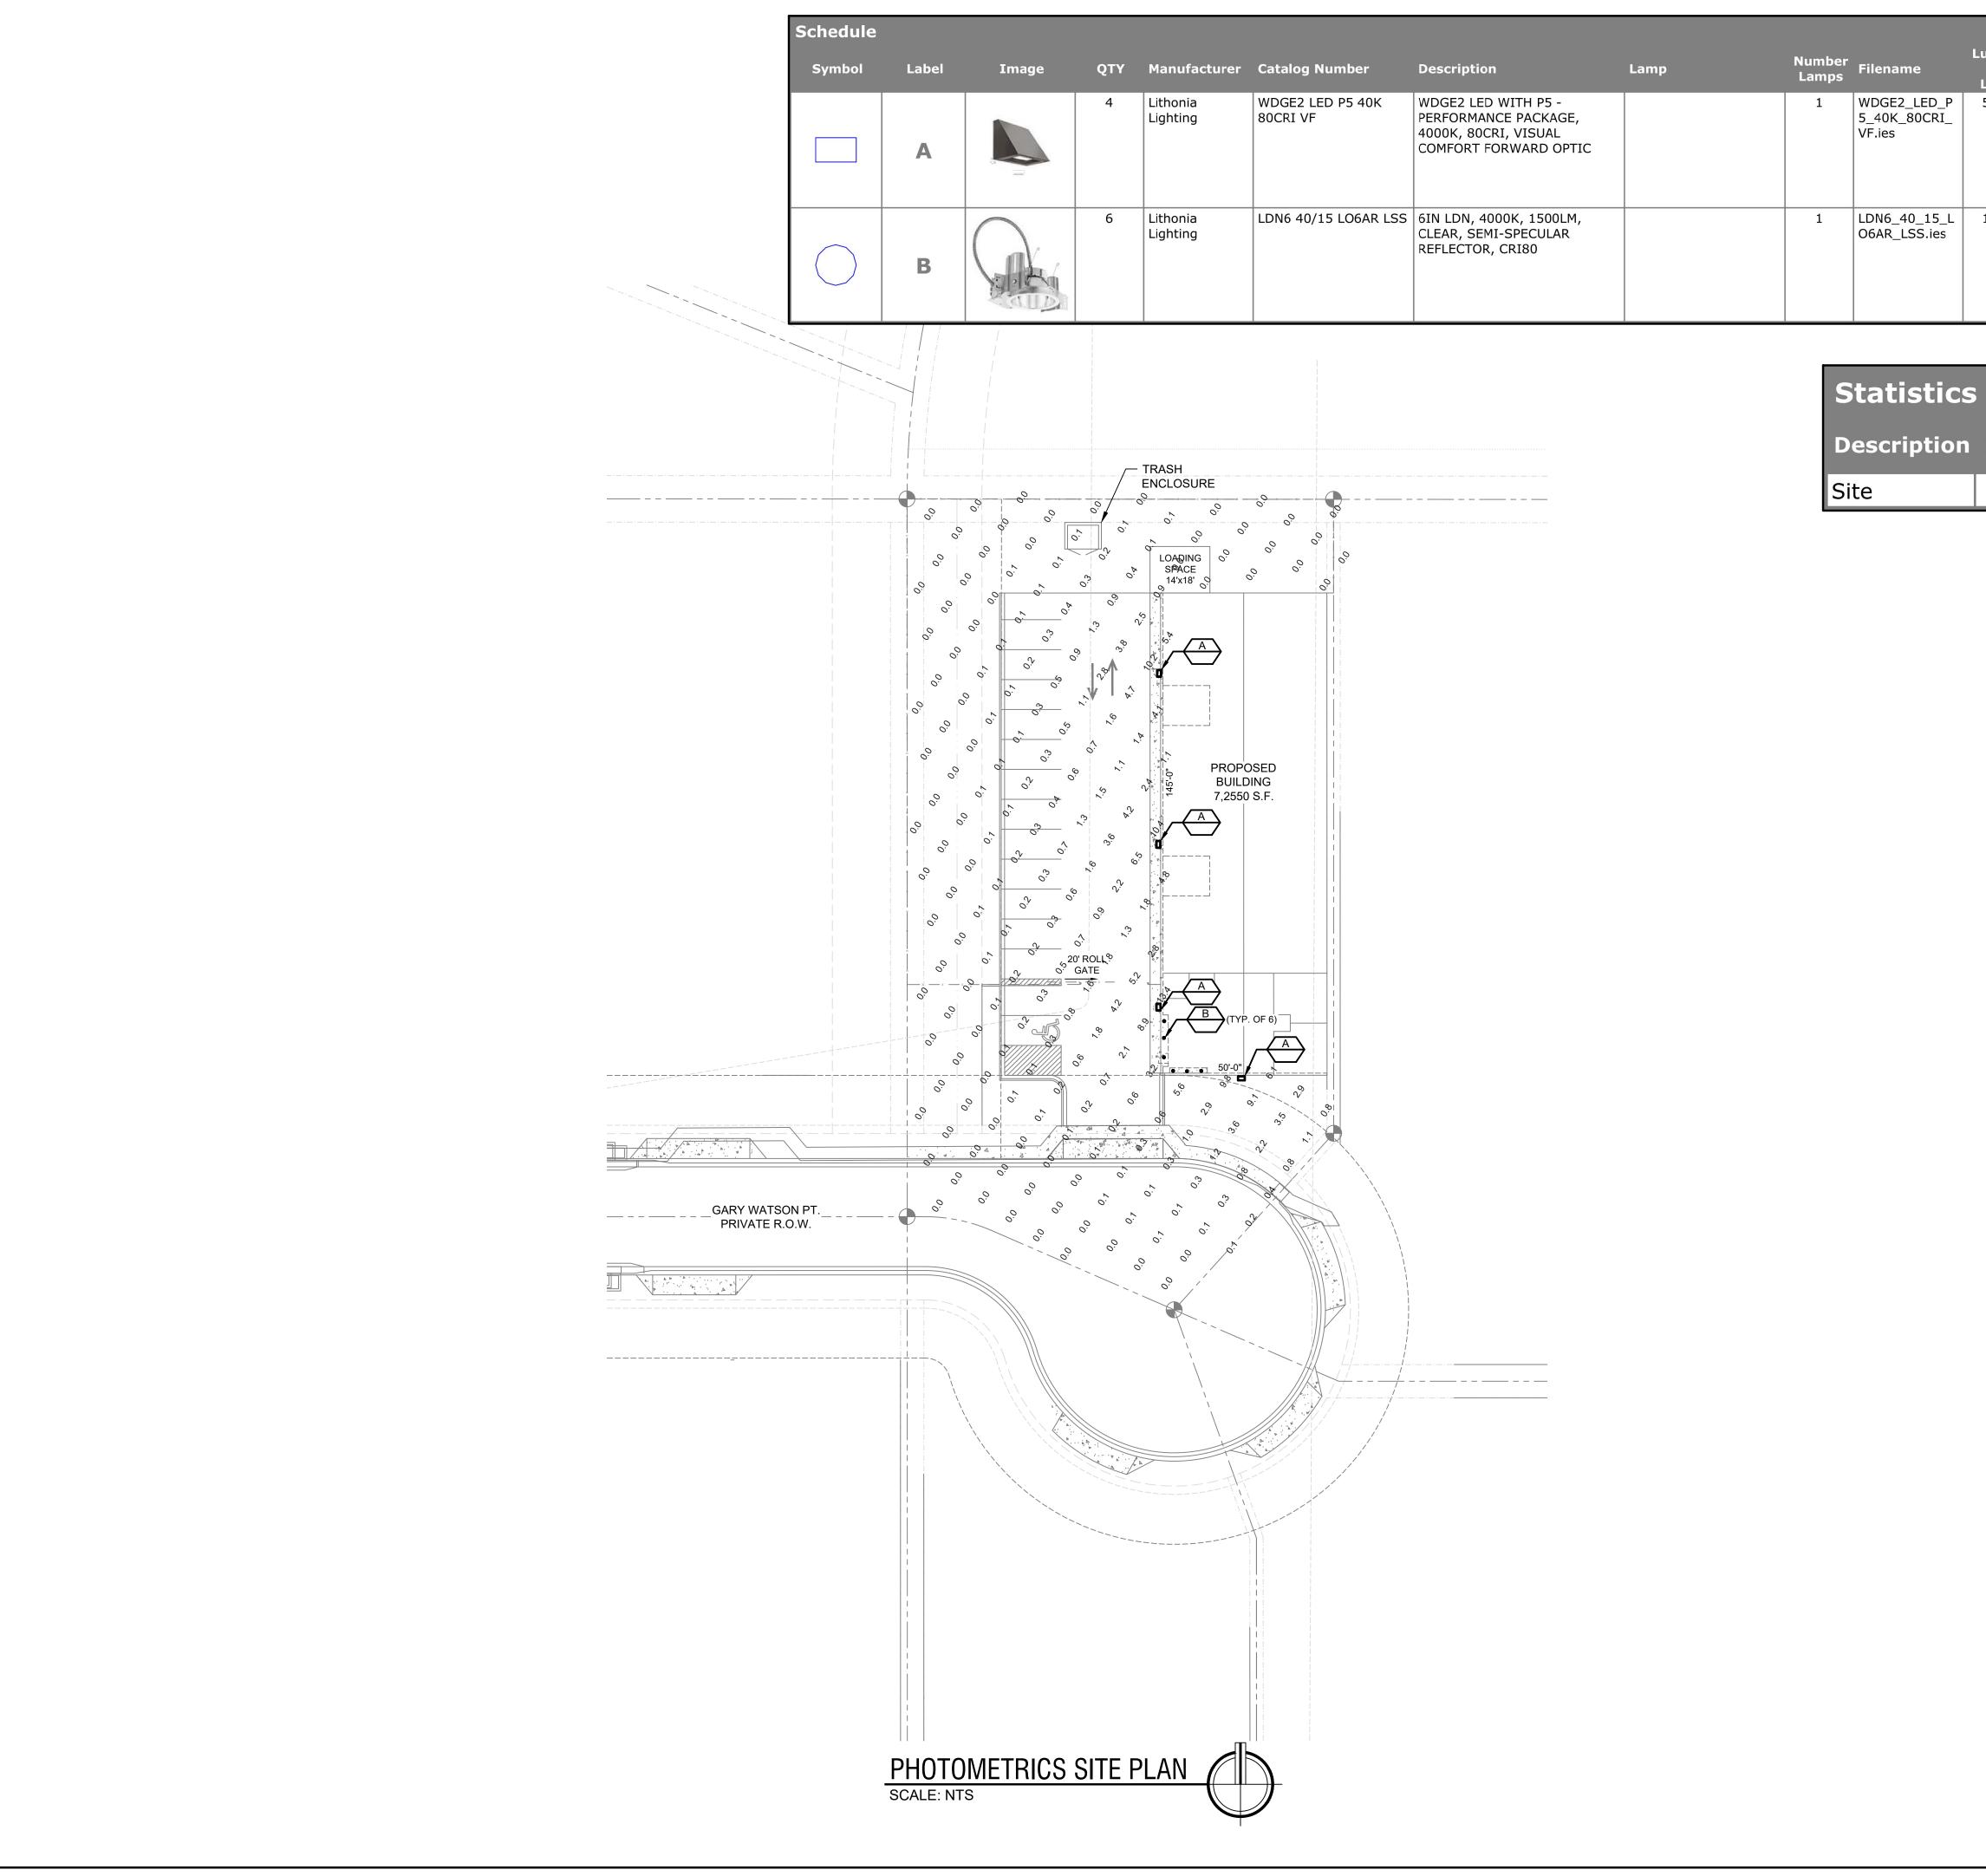

M = q

| |/2" = |'-0"

| pel | Image | QTY | Manufacturer         | Catalog Number | Description                                                                                  | Lamp | Number<br>Lamps | Filename                              | Lumens<br>per<br>Lamp | Lumen<br>Multiplie<br>r | LLF  | Wattage | Efficiency | Distribut<br>ion Polar Plot Notes                                               | 5 |
|-----|-------|-----|----------------------|----------------|----------------------------------------------------------------------------------------------|------|-----------------|---------------------------------------|-----------------------|-------------------------|------|---------|------------|---------------------------------------------------------------------------------|---|
|     |       | 4   | Lithonia<br>Lighting | 80CRI VF       | WDGE2 LED WITH P5 -<br>PERFORMANCE PACKAGE,<br>4000K, 80CRI, VISUAL<br>COMFORT FORWARD OPTIC |      |                 | WDGE2_LED_P<br>5_40K_80CRI_<br>VF.ies | 5996                  | 1                       | 0.92 | 48.44   |            | TYPE III,<br>VERY<br>SHORT,<br>BUG<br>RATING:<br>B1 - U0 -<br>G1<br>Max: 3163cd |   |
|     |       | 6   | Lithonia<br>Lighting |                | 6IN LDN, 4000K, 1500LM,<br>CLEAR, SEMI-SPECULAR<br>REFLECTOR, CRI80                          |      |                 | LDN6_40_15_L<br>O6AR_LSS.ies          | 1516                  | 1                       | 0.92 | 17.52   |            | DIRECT,<br>SC-<br>0=1.02,<br>SC-<br>90=1.03<br>Max: 1573cd                      |   |