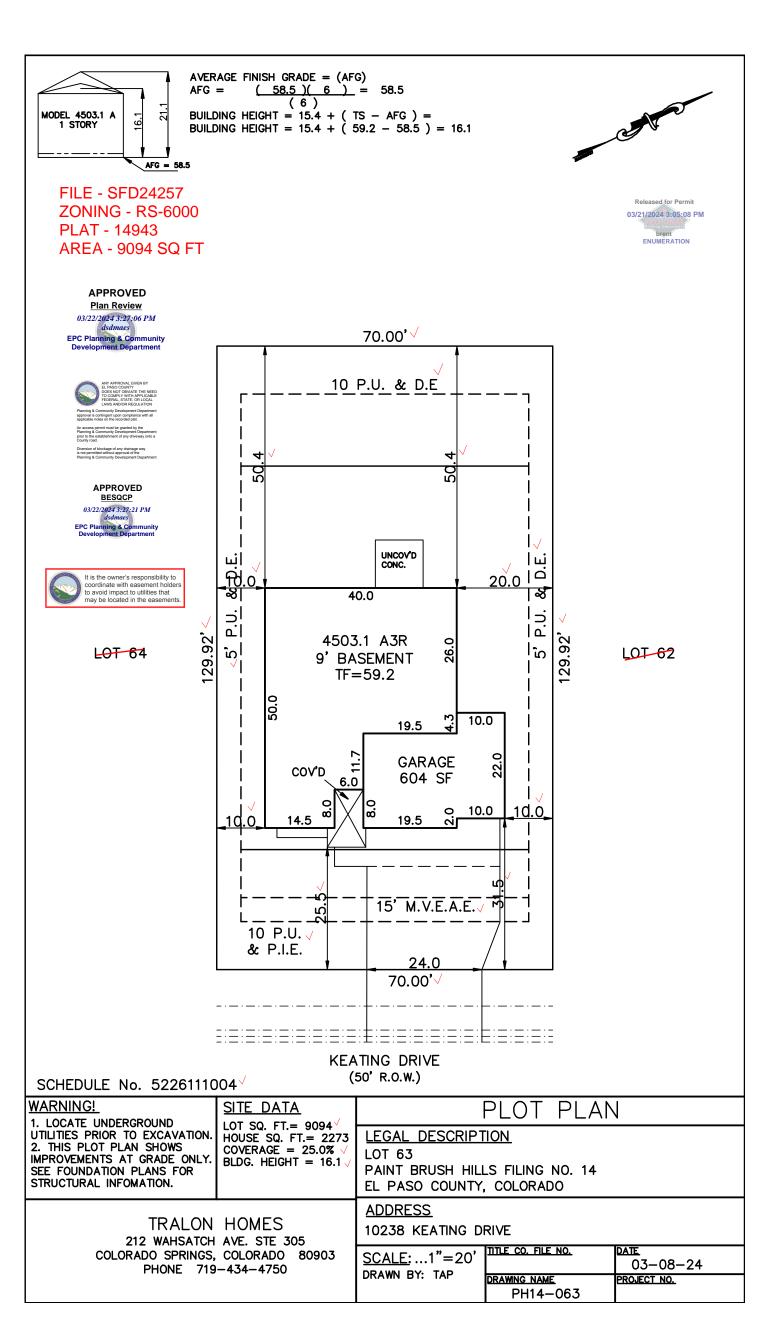

## SITE

2023 PPRBC 2021 IECC Amended

Parcel: 5226111004

# Address: 10238 KEATING DR, PEYTON

Received: 21-Mar-2024 (BRENT)

#### RESIDENCE

Type of Unit:

Garage Lower Level 2 Main Level 574 1575

1585

3734 Total Square Feet

| <b>Required PPRBD Departments (</b> | 2) | ) |
|-------------------------------------|----|---|
|-------------------------------------|----|---|

Enumeration

APPROVED

BRENT

3/21/2024 3:05:23 PM

Floodplain

(N/A) RBD GIS

#### **Required Outside Departments (1)**

**County Zoning** 

APPROVED Plan Review

03/22/2024 3:28:04 PM

dsdmaes EPC Planning & Community Development Department

Release of this plan does not preclude compliance with all applicable codes, ordinances and other pertinent regulations. This plan set must be present on the job site for every inspection.