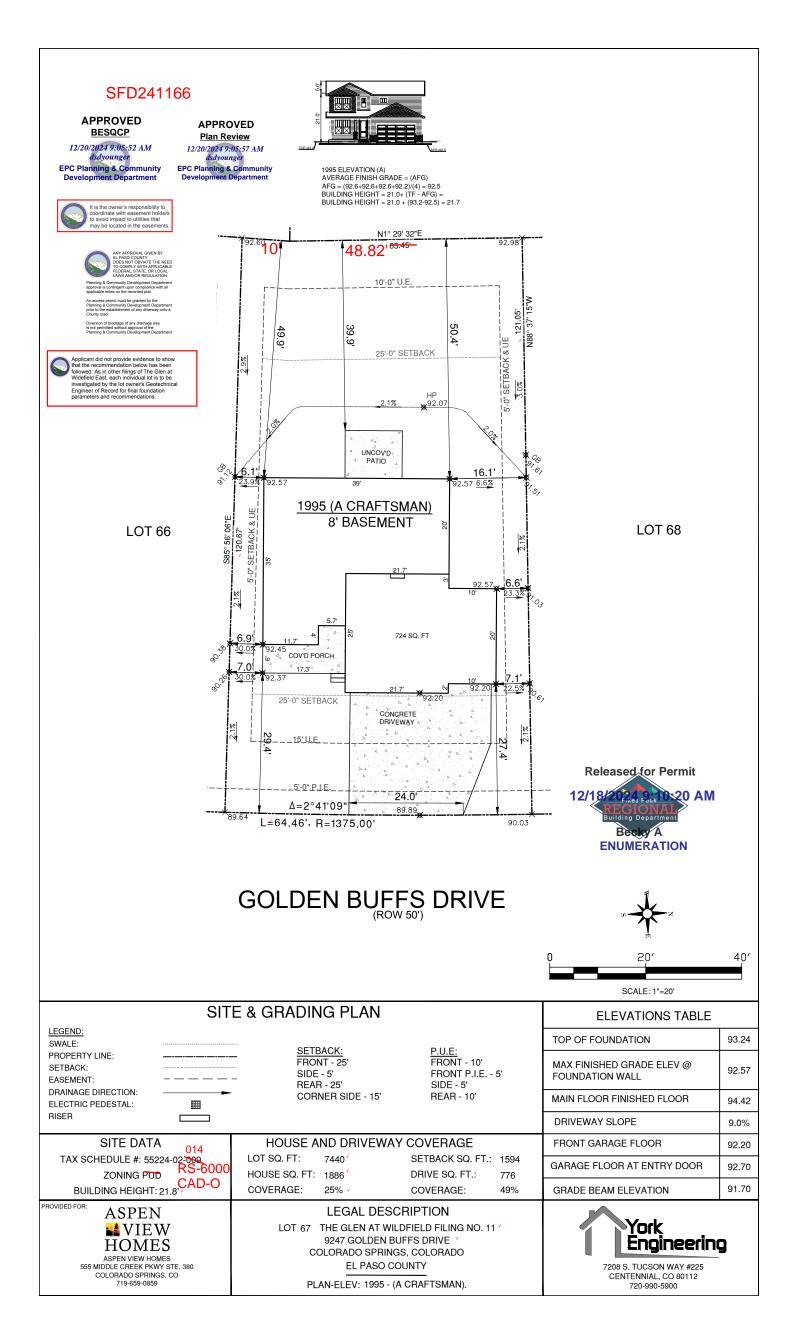

## SITE

2023 PPRBC 2021 IECC Amended

Parcel: 5522402014

Address: 9247 GOLDEN BUFFS DR, COLORADO SPRINGS

**Description:** 

## RESIDENCE

Type of Unit:

| Garage        | 724  |                   |
|---------------|------|-------------------|
| Lower Level 2 | 942  |                   |
| Main Level    | 1035 |                   |
| Upper Level 1 | 960  |                   |
|               | 3661 | Total Square Feet |

## **Required PPRBD Departments (2)**

**Enumeration** 

**APPROVED** 

**BECKYA** 

12/18/2024 9:10:44 AM

Floodplain

(N/A) RBD GIS

## **Required Outside Departments (1)**

**County Zoning** 

APPROVED

Plan Review

12/20/2024 9:07:14 AM dsdyounger

EPC Planning & Community Development Department

Release of this plan does not preclude compliance with all applicable codes, ordinances and other pertinent regulations. This plan set must be present on the job site for every inspection.