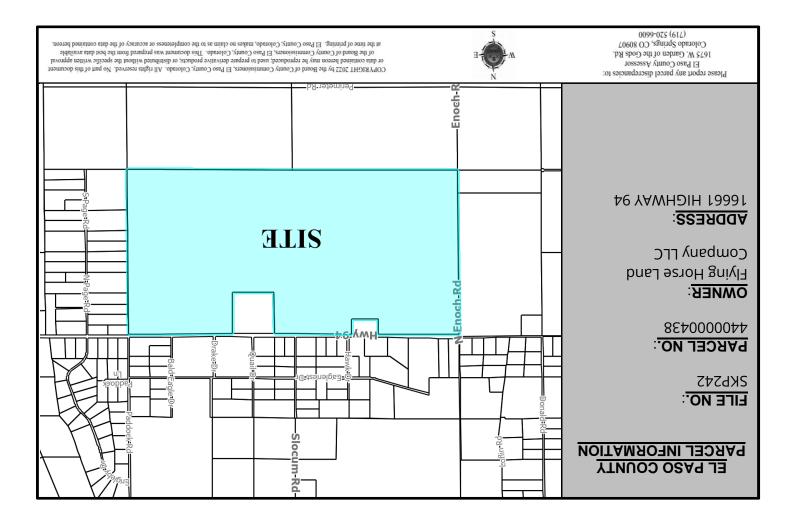

PCD File No.: SKP242, Flying Horse East Phase 1 Sketch Plan

**Project Description:** A Sketch Plan consisting of 1,822-acres, with a density range of 2,789 – 4,838 dwelling units to be approved for Flying Horse East. For more information, see the applicant's Letter of Intent within the EDARP project file (link below).

#### **Property Owner(s):**

Flying Horse Land Company LLC 2138 Flying Horse Club Dr Colorado Springs, CO 80921 DrewB@classichomes.com (719) 785-3237

### Applicant/Representative:

HR Green Development, LLC attn. Blaine Perkins 1975 Research Parkway, Suite 160 Colorado Springs, CO 80920 blaine.perkins@hrgreen.com (719) 394-2430

Tax ID/Parcel No.: 4400000438 Location of Project: 16661 HIGHWAY 94 Zoning District: I-2 (Limited Industrial), RR-5 (Residential Rural), RS-5000 (Residential Suburban) Land Size: 1,822.4 Acres