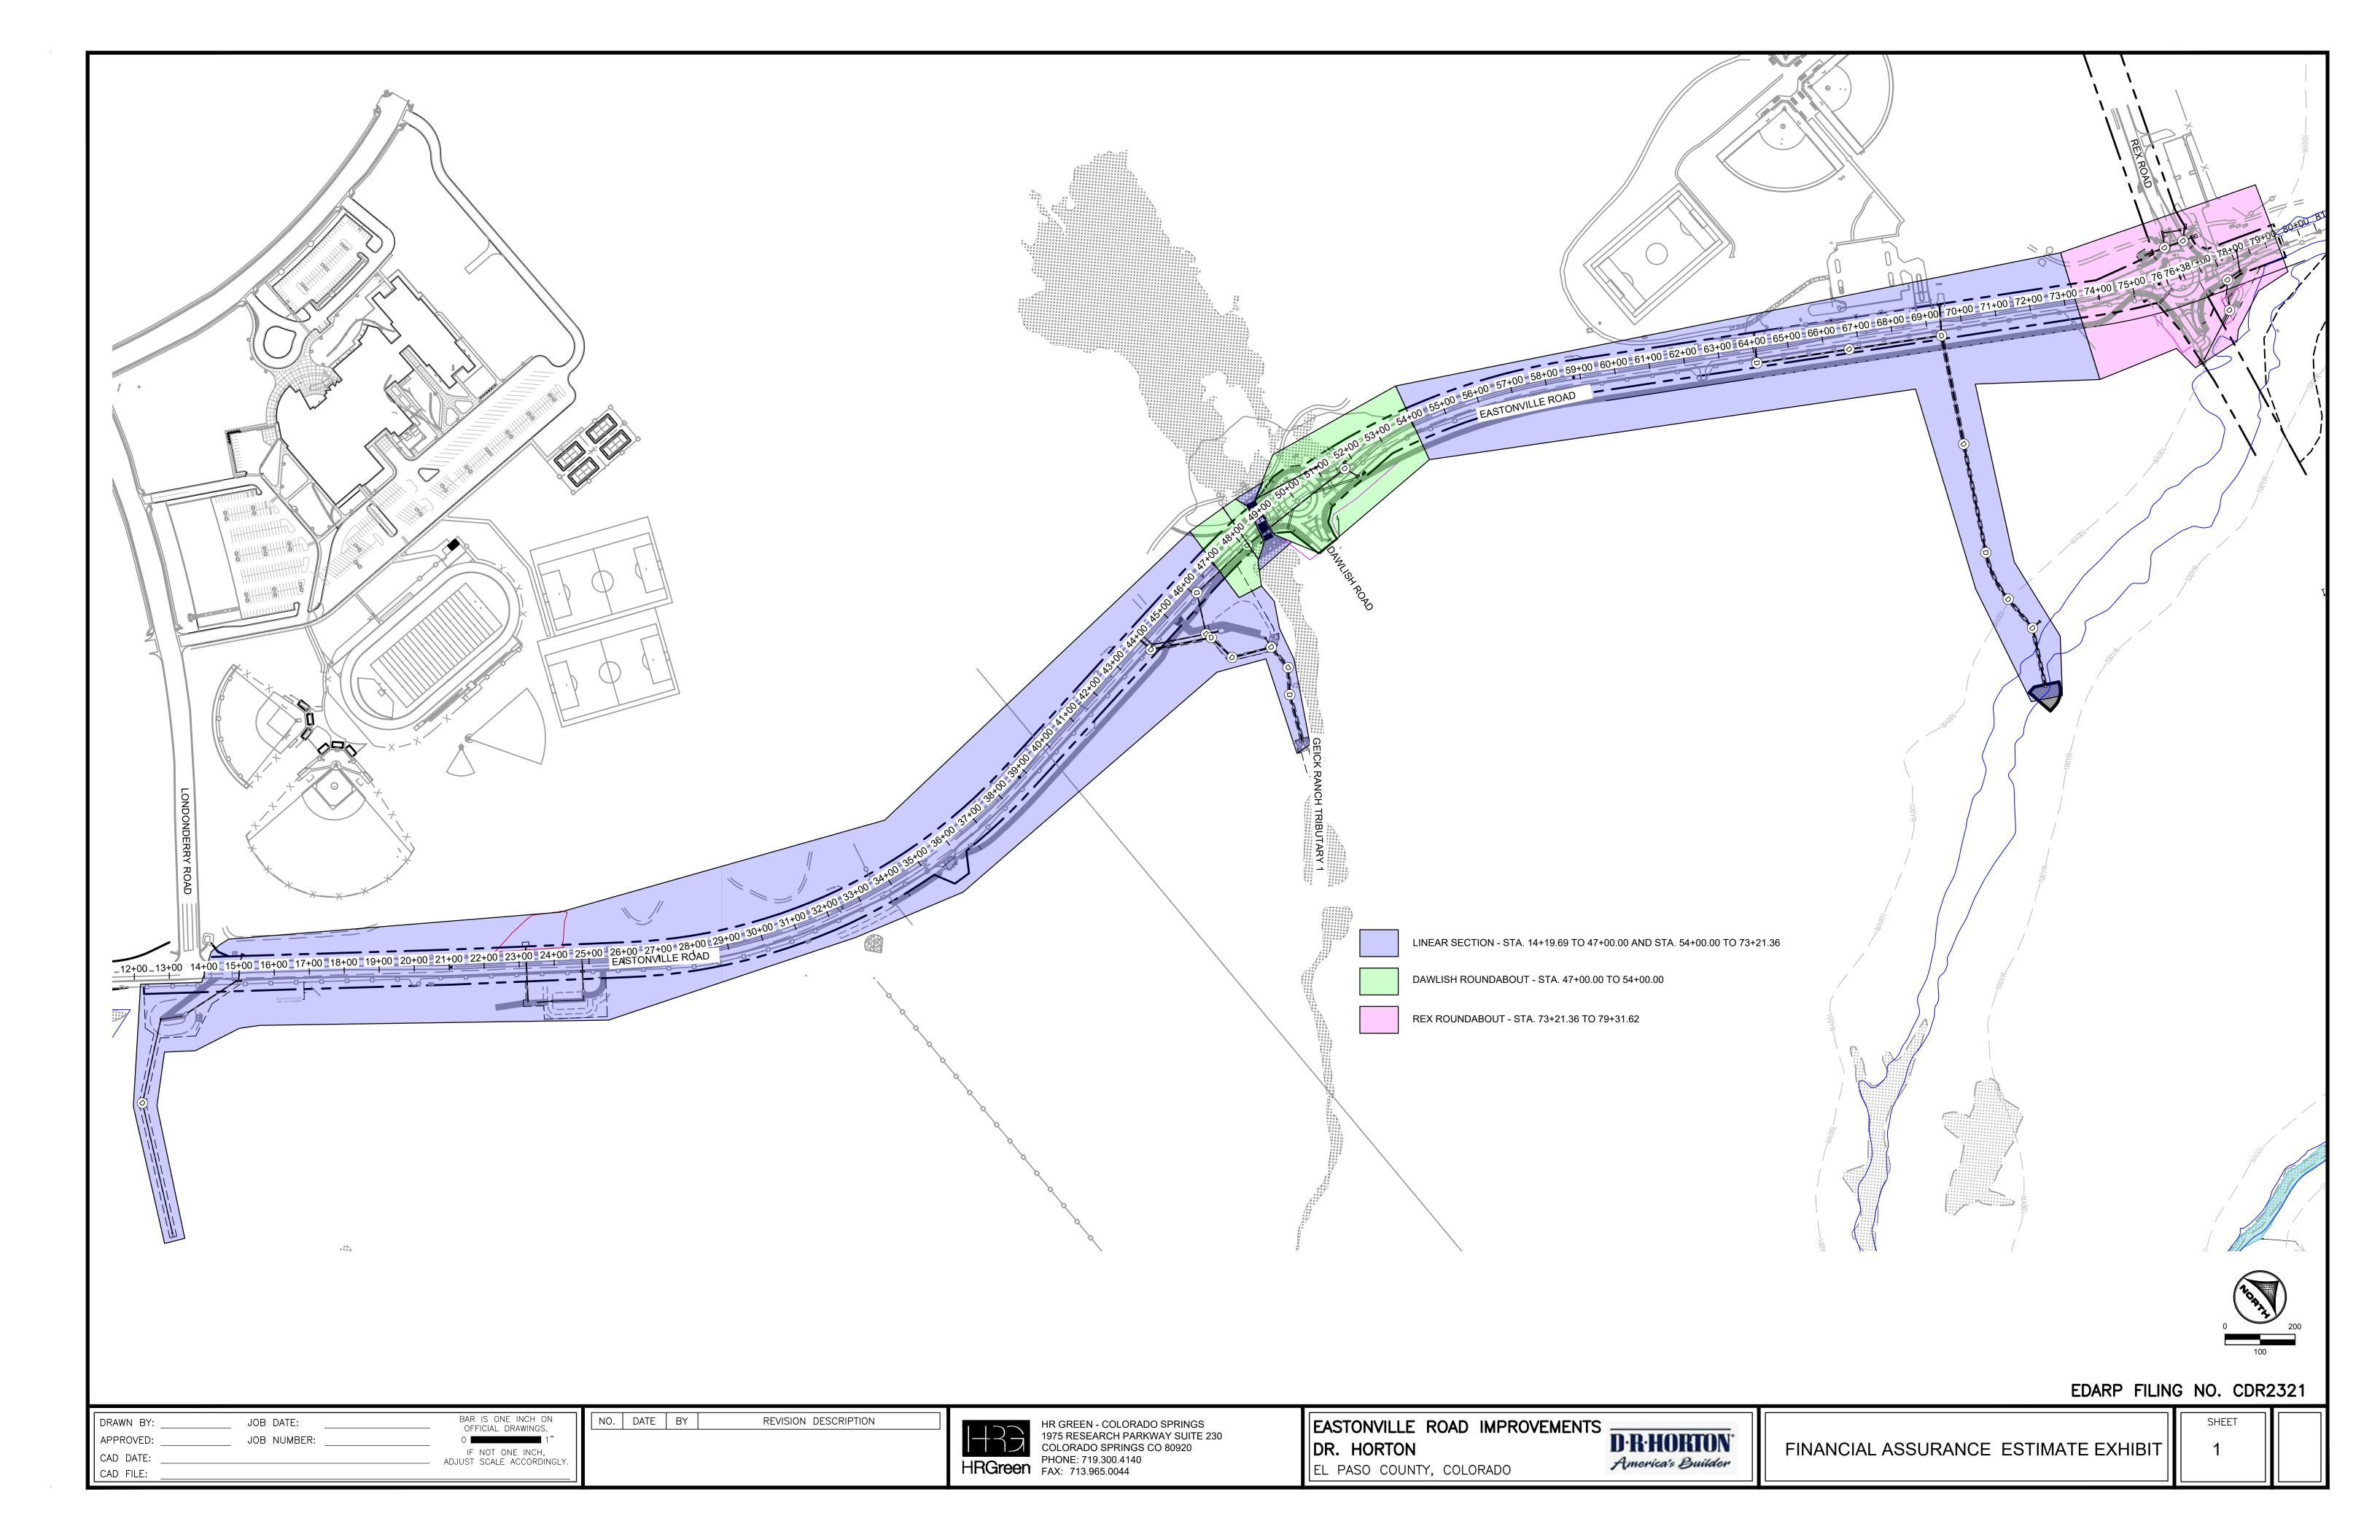

## 2024 Financial Assurance Estimate Form (with pre-plat construction)

vith pre-plat construction)

Updated: 10/2023

| PROJECT INFORMATION                               |          |              |  |  |  |  |  |
|---------------------------------------------------|----------|--------------|--|--|--|--|--|
| Eastonville Road (Linear portion w/o roundabouts) | 1/7/2025 | CDR2321      |  |  |  |  |  |
| Project Name                                      | Date     | PCD File No. |  |  |  |  |  |