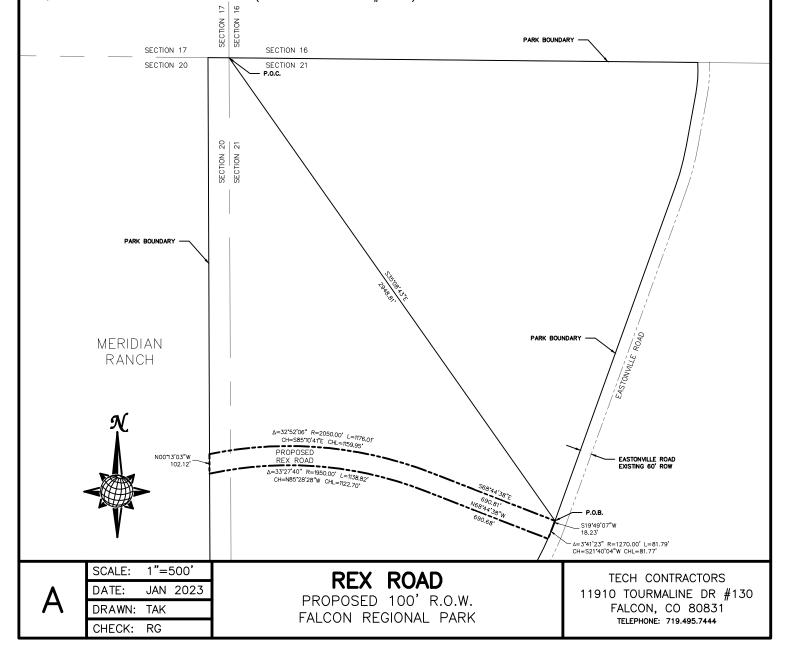

## LEGAL DESCRIPTION:

A PARCEL OF LAND LOCATED IN SECTIONS 20 AND 21, IN TOWNSHIP 12 SOUTH, RANGE 64 WEST OF THE 6TH PRINCIPAL MERIDIAN, EL PASO COUNTY, COLORADO, MORE PARTICULARLY DESCRIBED AS FOLLOWS:

A 100' WIDE RIGHT-OF-WAY DESCRIBED AS FOLLOWS:

COMMENCING AT THE NORTHWEST CORNER OF SAID SECTION 21, THENCE S35'08'43"E A DISTANCE OF 2948.81 FEET TO THE WESTERLY RIGHT OF WAY OF EASTONVILLE ROAD AND THE POINT OF BEGINNING;

THE FOLLOWING TWO (2) COURSES ARE ON THE WESTERLY RIGHT OF WAY LINE OF EASTONVILLE ROAD;

- 1. THENCE S19'49'07"W ON SAID LINE 18.23 FEET TO A POINT OF CURVE TO THE RIGHT;
- 2.THENCE ON THE ARC OF SAID CURVE, HAVING A RADIUS OF 1270.00 FEET, A DELTA ANGLE OF 03\*41'23", AN ARC LENGTH OF 81.79 FEET, WHOSE LONG CHORD BEARS \$21\*40'04"W A DISTANCE OF 81.77 FEET;
- 3.THENCE N68'44'38"W A DISTANCE OF 690.68 FEET TO A POINT OF CURVE TO THE LEFT;
- 4.THENCE ON THE ARC OF SAID CURVE, HAVING A RADIUS OF 1950.00 FEET, A DELTA ANGLE OF 33°27'40", AN ARC LENGTH OF 1138.82 FEET, WHOSE LONG CHORD BEARS N85°28'28"W A DISTANCE OF 1122.70 FEET TO THE WESTERN BOUNDARY OF FALCON REGIONAL PARK:
- 5.THENCE NOO"13"O3"W ON SAID LINE A DISTANCE OF 102.12 FEET TO A NON-TANGENT POINT OF CURVE TO THE RIGHT;
- 6.THENCE ON THE ARC OF SAID CURVE, HAVING A RADIUS OF 2050.00 FEET, A DELTA ANGLE OF 32'52'06", AN ARC LENGTH OF 1176.01 FEET, WHOSE LONG CHORD BEARS S85'10'41"E A DISTANCE OF 1159.95 FEET;
- 7.THENCE S68'44'38"E A DISTANCE OF 690.81 FEET TO THE POINT OF BEGINNING;

THE ABOVE PARCELS OF LAND CONTAIN 4.24 ACRES, MORE OR LESS.

BEARINGS ARE BASED ON THE SOUTH LINE OF THE SW 1/4 OF SECTION 29, TOWNSHIP 12 SOUTH, RANGE 64 WEST OF THE 6TH P.M., ASSUMED TO BEAR S89°25'42"E FROM THE SOUTHWEST CORNER OF SAID SECTION 29 (A STONE W/SCRIBED "X") TO THE SOUTH QUARTER CORNER OF SAID SECTION 29 (3.25" ALUM. CAP LS #30087).