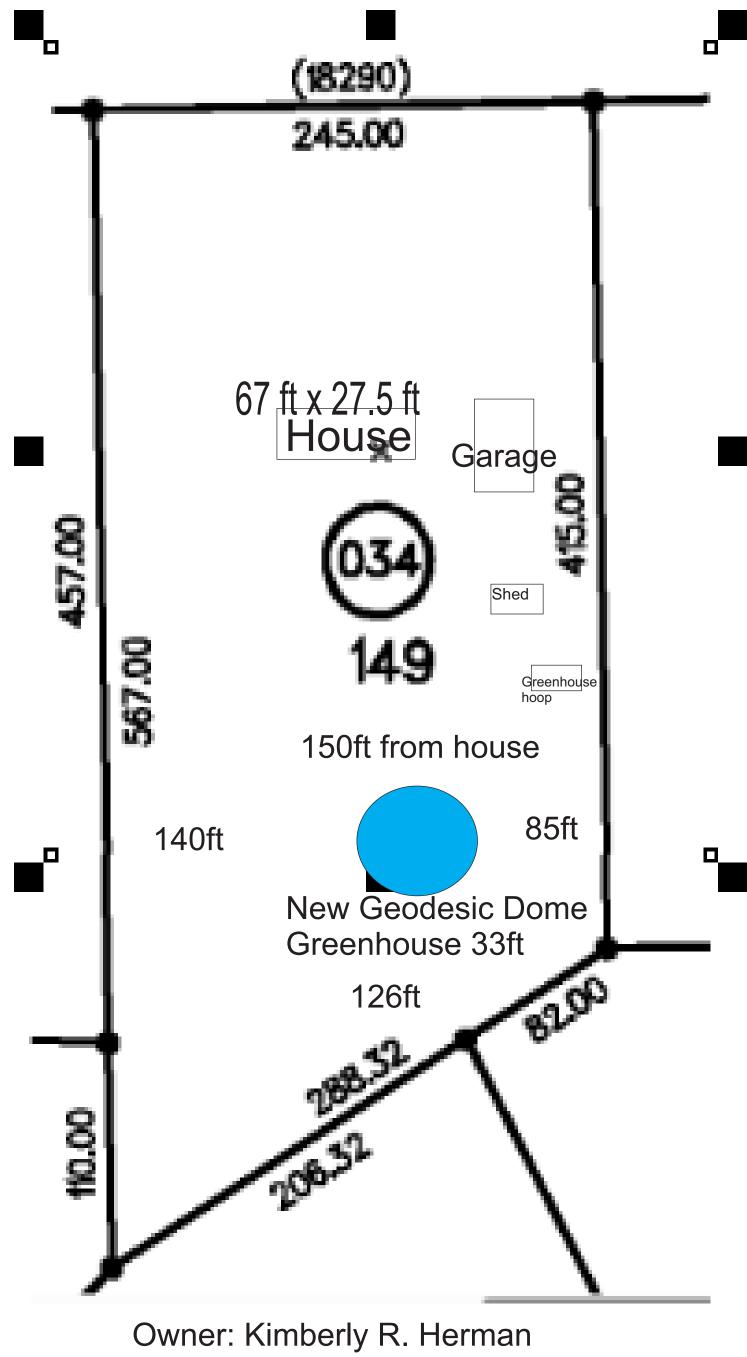

AG2417 PLAT 6252 RR-2.5

APPROVED 33' GEODESIC DOME GREENHOUSE

## Not Required BESQCP

04/26/2024 1:43:30 PM
dsdrangel

EPC Planning & Community
Povelonment Population

Owner: Kimberly R. Herman 18290 Sage Crest Rd. Peyton, CO 80831 Blue Sage Subdivision Filing NO. 2 Lot 149 719-351-0731 Kimberly.Herman01@gmail.com