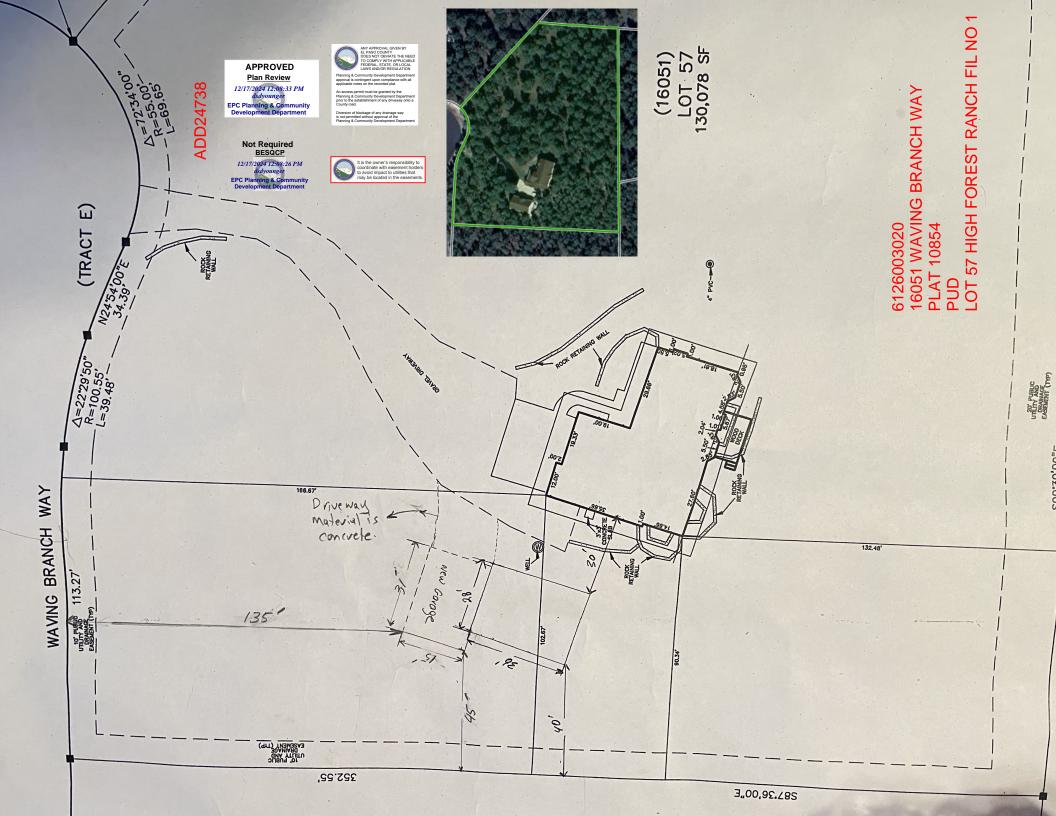

#### Parcel: 6126003020

### Address: 16051 WAVING BRANCH WAY, COLORADO SPRINGS

Received: 04-Dec-2024

(BRIANNAM)

# **GARAGE ADDITION**

Plan Track #: 196708

Contractor: HOMEOWNER

Type of Unit: