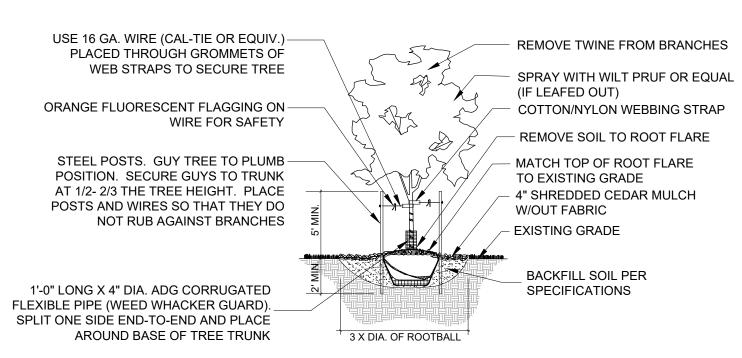

F FINAL APPROVAL AND ISSUANCE OF A CERTIFICATE OF OCCUPANCY.
- 14. THESE PLANS ARE FOR CITY APPROVALS ONLY AND NOT TO BE UTILIZED FOR CONSTRUCTION.

PLANTING DETAIL

- 15. ALL LANDSCAPING PLANNED WITHIN THE PUBLIC RIGHTS-OF-WAY WILL REQUIRE A LANDSCAPE MAINTENANCE AGREEMENT WITH THE CITY OF FOUNTAIN. THIS AGREEMENT WILL BE EXECUTED WITH THE FINAL PLAT.
- 16. THE MAINTENANCE OF LANDSCAPING IN THE PUBLIC RIGHT-OF-WAY IN ALL ZONING DISTRICTS SHALL BE THE RESPONSIBILITY OF THE ABUTTING PROPERTY OWNER.
- 17. ALL LANDSCAPING SHALL BE REASONABLY MAINTAINED, AND ANY PLANT MATERIAL SHALL BE REPLACED WITHIN THIRTY (30) DAYS OF ITS DEMISE OR BY AN AGREED UPON DATE IF SEASONAL CONDITIONS PROHIBIT REPLACEMENT WITHIN THE THIRTY (30) DAY TIME REQUIREMENT.

NTS



REMOVE ALL BURLAP AND

WIRE BASKET FROM





PLANTING DETAIL ON SLOPES (3:1 OR STEEPER)





ROOTBALL APPLY A 20-10-5-8S GRANULAR FERTILIZER AT A RATE OF200 LB. PER AC. **EVERGREEN TREE** PLANTING DETAIL NTS

15 % AGED MANURE

15% COMPOST



1. CONTRACTOR TO WATER PLANT MATERIAL DAILY UNTIL AN AUTOMATIC IRRIGATION SYSTEM IS OPERATIONAL OR THE FINISH GRADES SHALL PROVIDE POSITIVE DRAINAGE AWAY FROM WALLS AND BUILDINGS. 3. THE TILLING OF PLANTING BEDS AND PLACEMENT OF BACKFILL IS TO OCCUR JUST PRIOR TO PLANTING; THEREAFTER,

|   | SHRUBS          |     |
|---|-----------------|-----|
| 0 | PLANTING DETAIL | NTS |

PROTECTION FROM COMPACTION AND CONSTRUCTION TRAFFIC SHOULD BE PROVIDED.

1" = 2000' PROJECT: **ASPEN RANCH** PRELIMINARY PLAT FOUNTAIN, CO 5/23/2020 **REVISION HISTORY** DATE DESCRIPTION DRAWING INFORMATION PROJECT NO: DR