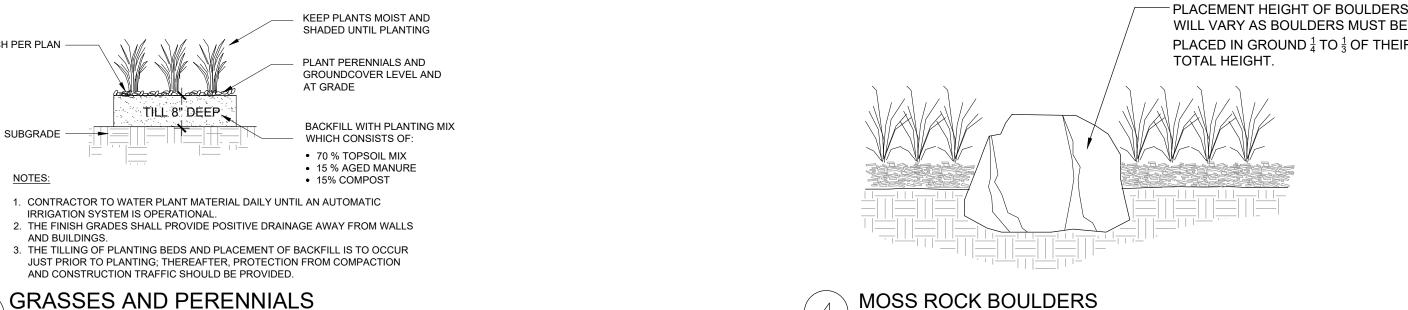

#### SYMBOL/ CALLOUT

| SYMBOL/ CALLOUT |                                                                                                                                                                                                                                                                                                         |
|-----------------|---------------------------------------------------------------------------------------------------------------------------------------------------------------------------------------------------------------------------------------------------------------------------------------------------------|
| SOD             | SOD: To be 3-Way Fescue/ Bluegrass Blend installed per details. Submit cut sheet for review and approval prior to installation.                                                                                                                                                                         |
| SEED A          | NATIVE SEED                                                                                                                                                                                                                                                                                             |
| SEED B          | NATIVE SEED                                                                                                                                                                                                                                                                                             |
| COBBLE A        | COBBLE                                                                                                                                                                                                                                                                                                  |
| COBBLE B        | COBBLE                                                                                                                                                                                                                                                                                                  |
|                 | STEEL EDGE: Steel edge to be DURAEDGE 1/4" Thick x 5" Wide Rolled Top Steel Edge to separate mulch beds from turf areas. Steel edge not required between different seed/ turf types.  Color to be 'Green'. Install per manufacturer's specifications, submit sample for approval prior to installation. |
|                 | MOSS ROCK BOULDER: Install per detail 3/LS2 SIZES ARE APPROXIMATE. 1/3 TO BE 2' X 3' 1/3 TO BE 3' X 4' 1/3 TO BE 3.5' X 5'                                                                                                                                                                              |