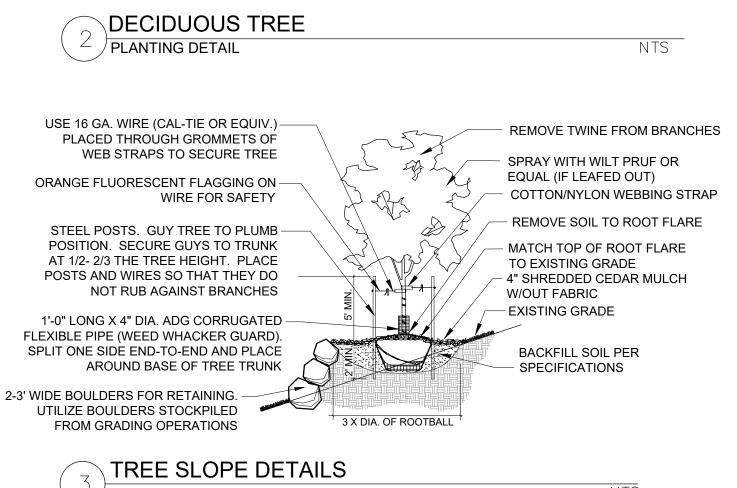

#### SYMBOL/ CALLOUT

| SYMBOL/ CALLOUT |                                                                                                                                                                                                                                                                                                         |
|-----------------|---------------------------------------------------------------------------------------------------------------------------------------------------------------------------------------------------------------------------------------------------------------------------------------------------------|
| SOD             | SOD: To be 3-Way Fescue/ Bluegrass Blend installed per details. Submit cut sheet for review and approval prior to installation.                                                                                                                                                                         |
| SEED A          | NATIVE SEED                                                                                                                                                                                                                                                                                             |
| SEED B          | NATIVE SEED                                                                                                                                                                                                                                                                                             |
| COBBLE A        | COBBLE                                                                                                                                                                                                                                                                                                  |
| COBBLE B        | COBBLE                                                                                                                                                                                                                                                                                                  |
|                 | STEEL EDGE: Steel edge to be DURAEDGE 1/4" Thick x 5" Wide Rolled Top Steel Edge to separate mulch beds from turf areas. Steel edge not required between different seed/ turf types.  Color to be 'Green'. Install per manufacturer's specifications, submit sample for approval prior to installation. |
|                 | MOSS ROCK BOULDER: Install per detail 3/LS2 SIZES ARE APPROXIMATE. 1/3 TO BE 2' X 3' 1/3 TO BE 3' X 4' 1/3 TO BE 3.5' X 5'                                                                                                                                                                              |