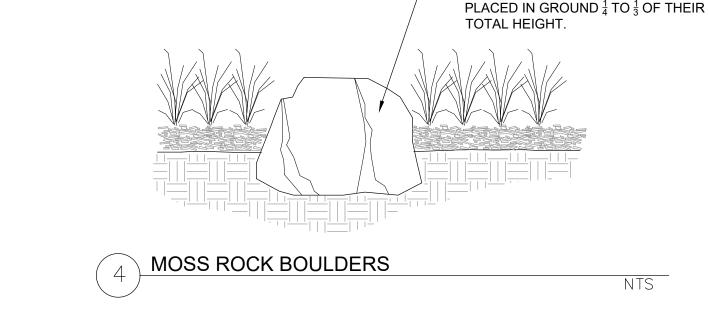

#### SYMBOL/ CALLOUT

| SYMBOL/ CALLOUT |                                                                                                                                                                                                                                                                                                         |
|-----------------|---------------------------------------------------------------------------------------------------------------------------------------------------------------------------------------------------------------------------------------------------------------------------------------------------------|
| SOD             | SOD: To be 3-Way Fescue/ Bluegrass Blend installed per details. Submit cut sheet for review and approval prior to installation.                                                                                                                                                                         |
| SEED A          | NATIVE SEED                                                                                                                                                                                                                                                                                             |
| SEED B          | NATIVE SEED                                                                                                                                                                                                                                                                                             |
| COBBLE A        | COBBLE                                                                                                                                                                                                                                                                                                  |
| COBBLE B        | COBBLE                                                                                                                                                                                                                                                                                                  |
|                 | STEEL EDGE: Steel edge to be DURAEDGE 1/4" Thick x 5" Wide Rolled Top Steel Edge to separate mulch beds from turf areas. Steel edge not required between different seed/ turf types.  Color to be 'Green'. Install per manufacturer's specifications, submit sample for approval prior to installation. |
|                 | MOSS ROCK BOULDER: Install per detail 3/LS2 SIZES ARE APPROXIMATE. 1/3 TO BE 2' X 3' 1/3 TO BE 3' X 4' 1/3 TO BE 3.5' X 5'                                                                                                                                                                              |