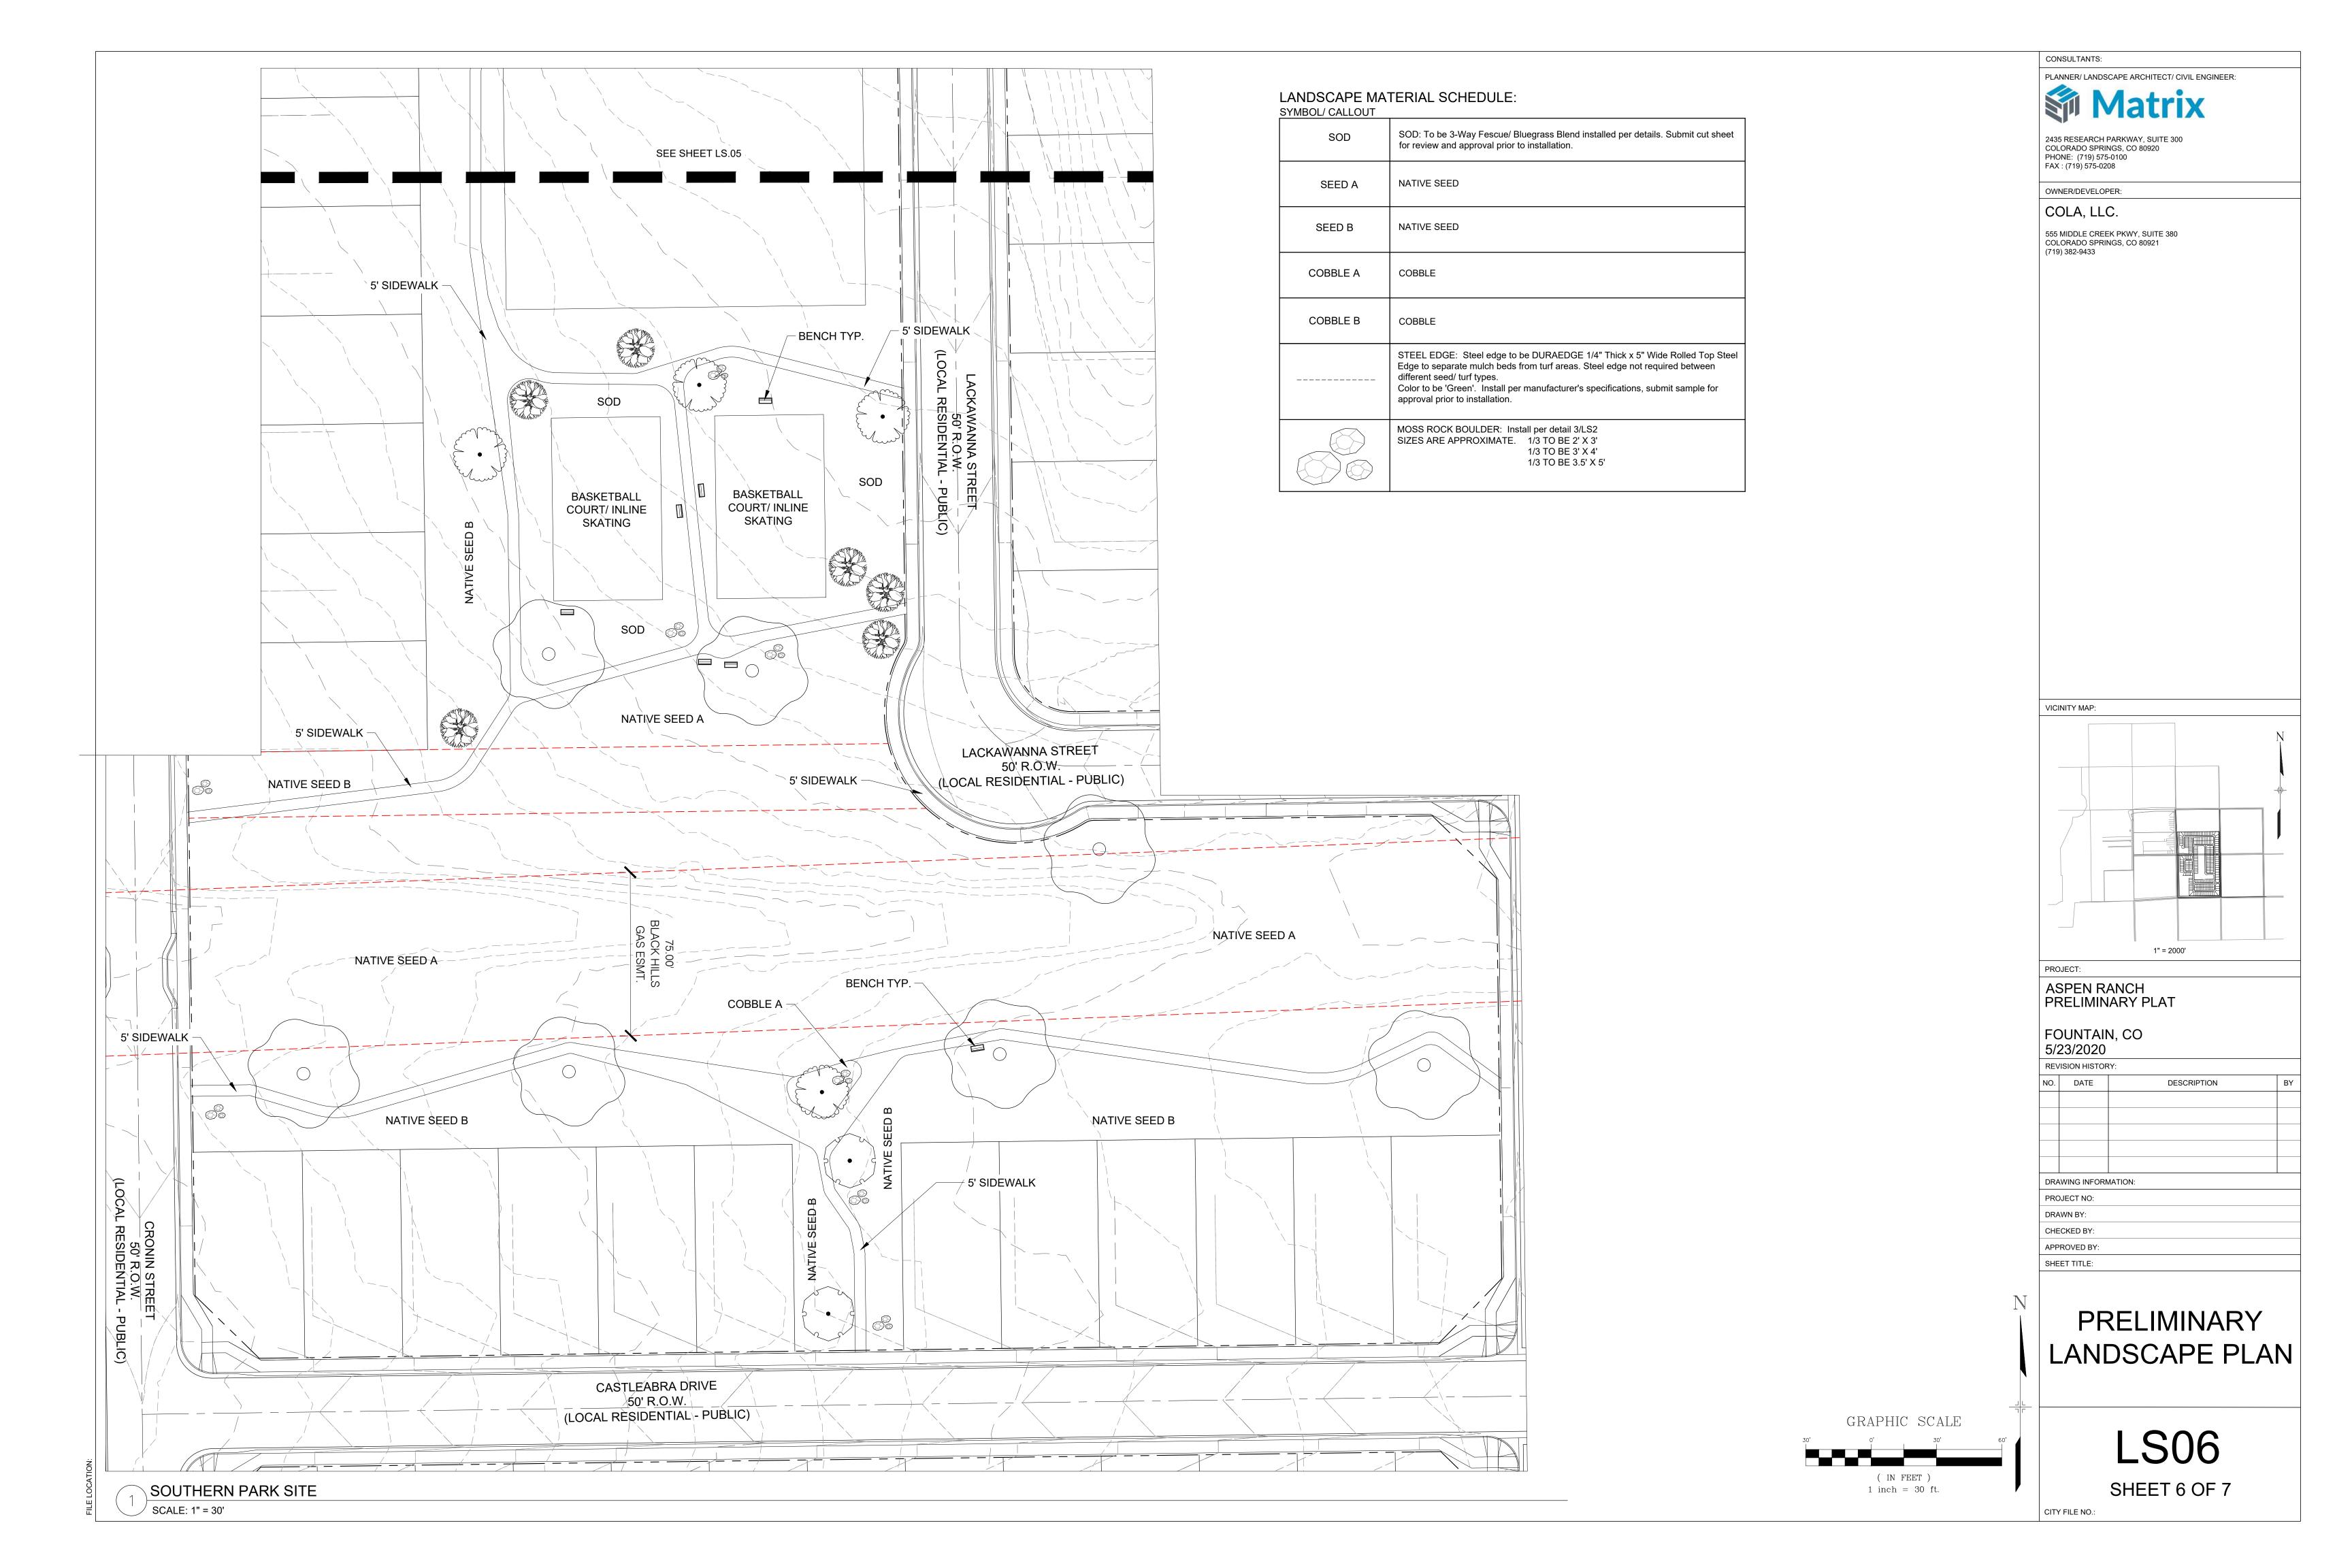

#### LANDSCAPE MATERIAL SCHEDULE:

#### SYMBOL/ CALLOUT

| SYMBOL/ CALLOUT |                                                                                                                                                                                                                                                                                                         |
|-----------------|---------------------------------------------------------------------------------------------------------------------------------------------------------------------------------------------------------------------------------------------------------------------------------------------------------|
| SOD             | SOD: To be 3-Way Fescue/ Bluegrass Blend installed per details. Submit cut sheet for review and approval prior to installation.                                                                                                                                                                         |
| SEED A          | NATIVE SEED                                                                                                                                                                                                                                                                                             |
| SEED B          | NATIVE SEED                                                                                                                                                                                                                                                                                             |
| COBBLE A        | COBBLE                                                                                                                                                                                                                                                                                                  |
| COBBLE B        | COBBLE                                                                                                                                                                                                                                                                                                  |
|                 | STEEL EDGE: Steel edge to be DURAEDGE 1/4" Thick x 5" Wide Rolled Top Steel Edge to separate mulch beds from turf areas. Steel edge not required between different seed/ turf types.  Color to be 'Green'. Install per manufacturer's specifications, submit sample for approval prior to installation. |
|                 | MOSS ROCK BOULDER: Install per detail 3/LS2 SIZES ARE APPROXIMATE. 1/3 TO BE 2' X 3' 1/3 TO BE 3' X 4' 1/3 TO BE 3.5' X 5'                                                                                                                                                                              |

# ASPEN RANCH PRELIMINARY PLAT

FOUNTAIN, CO

| 5. | 5/23/2020                 |             |   |  |  |  |  |
|----|---------------------------|-------------|---|--|--|--|--|
| RE | REVISION HISTORY:         |             |   |  |  |  |  |
| NO | . DATE                    | DESCRIPTION | В |  |  |  |  |
|    |                           |             |   |  |  |  |  |
|    |                           |             |   |  |  |  |  |
|    |                           |             |   |  |  |  |  |
|    |                           |             |   |  |  |  |  |
|    |                           |             |   |  |  |  |  |
| DF | RAWING INFORM             | MATION:     |   |  |  |  |  |
| PF | PROJECT NO:               |             |   |  |  |  |  |
| DF | DRAWN BY:                 |             |   |  |  |  |  |
| CH | CHECKED BY:               |             |   |  |  |  |  |
| AF | APPROVED BY: SHEET TITLE: |             |   |  |  |  |  |
| SH |                           |             |   |  |  |  |  |