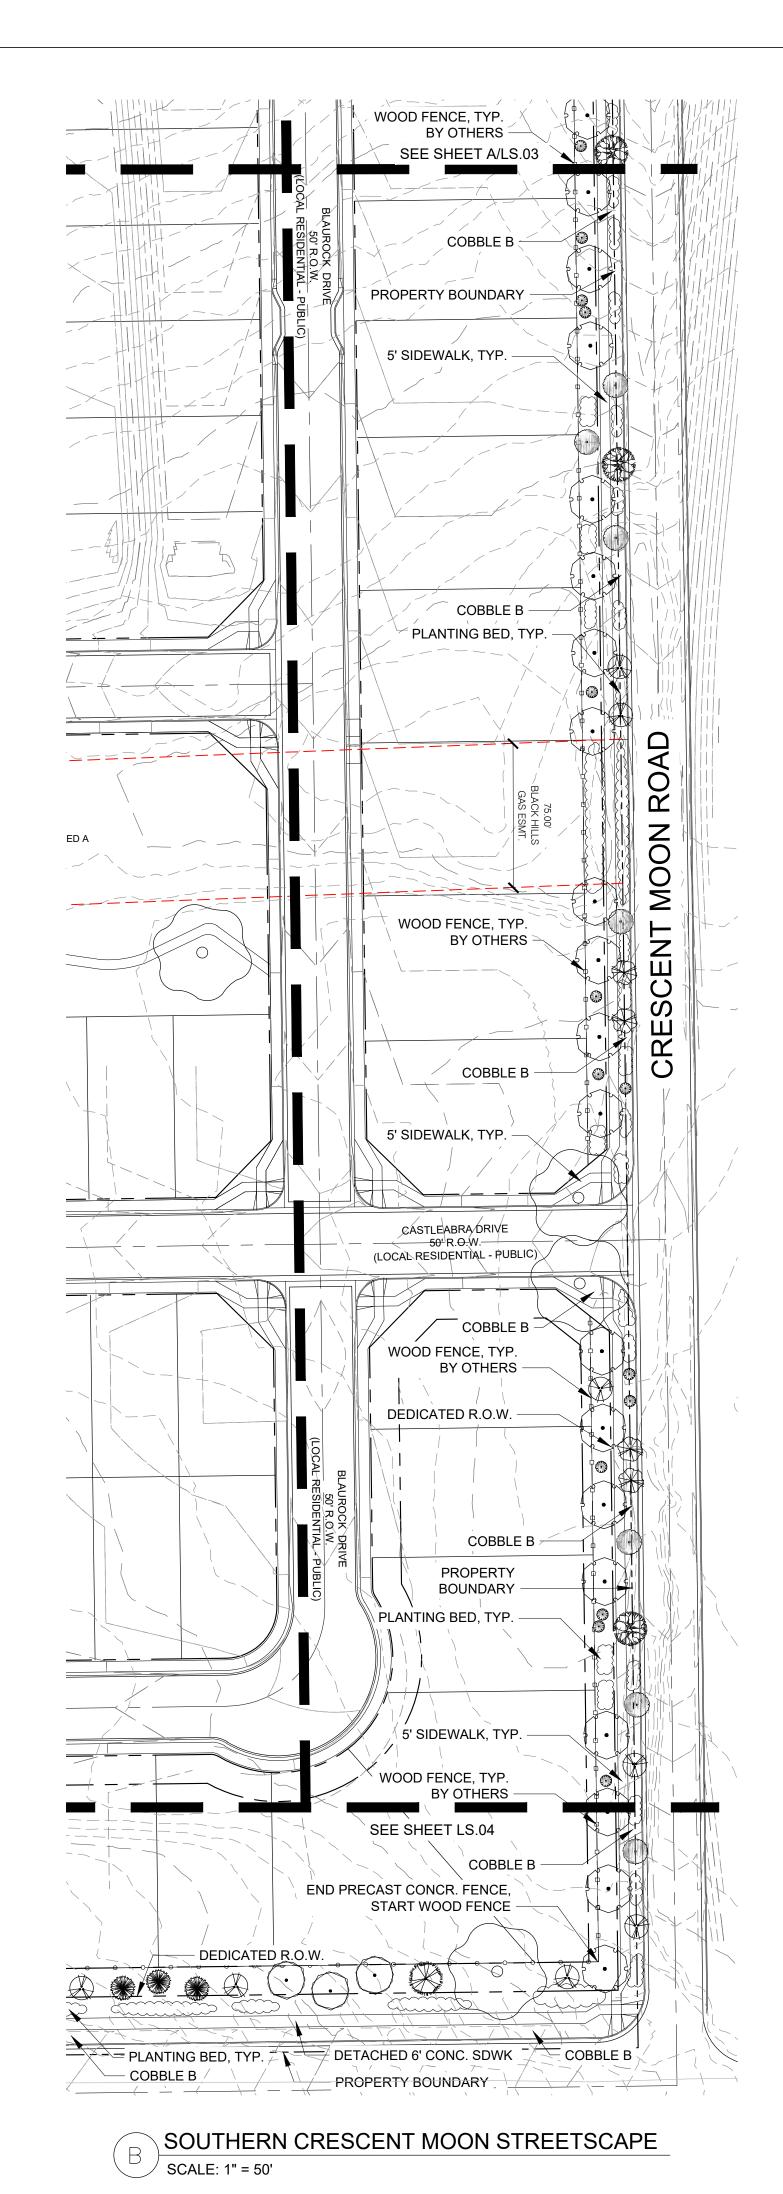

#### LANDSCAPE SETBACKS: (SEE CODE SECTION 17):

| STREET NAME OR | STREET          | SETBACK DEPTH      | LINEAR   | SHRUB/FEET | TREE/FEET | NO. OF TREES | NO. OF SHRUBS |
|----------------|-----------------|--------------------|----------|------------|-----------|--------------|---------------|
| ZONE BOUNDARY: | CLASSIFICATION: | REQUIRED/PROVIDED: | FOOTAGE: | REQUIRED:  | REQUIRED: | REQ./ PROV.: | REQ./ PROV.:  |
| CRESCENT MOON  | MINOR RESIDENTI | AL 10' /10'        | 1,991'   | 1/ 20      | 2/ 20     | 100/ 100     | 200/ 200      |
| KANE ROAD      | ARTERIAL        | 15'/ 15'           | 1,280'   | 1/ 20      | 2/ 20     | 64/ 64       | 128/ 128      |
| LINK ROAD      | ARTERIAL        | 15'/ 15'           | 1,999'   | 1/ 20      | 2/ 20     | 100/ 100     | 200/ 200      |