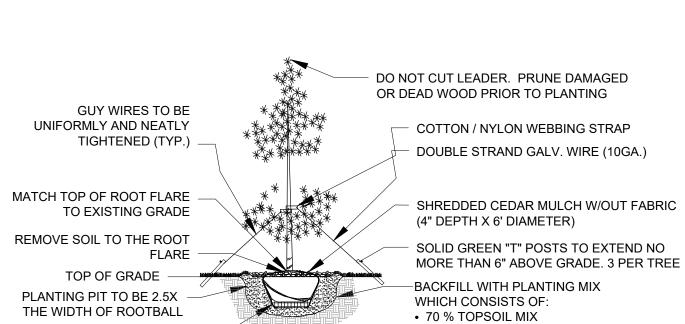

#### PLANT SCHEDULE

| DECIDUOUS TREES                                                                                                                                                                                                                                                                                                                                                                                                                                                                                                                                                                                                                                                                                                                                                                                                                                                                                                                                                                                                                                                                                                                                                                                                                                                                                                                                                                                                                                                                                                                                                                                                                                                                                                                                                                                                                                                                                                                                                                                                                                                                                                               | CODE | QTY | BOTANICAL / COMMON NAME                                            | SIZE      | TYPE | <u>M. W.</u> | <u>M. HT.</u> |
|-------------------------------------------------------------------------------------------------------------------------------------------------------------------------------------------------------------------------------------------------------------------------------------------------------------------------------------------------------------------------------------------------------------------------------------------------------------------------------------------------------------------------------------------------------------------------------------------------------------------------------------------------------------------------------------------------------------------------------------------------------------------------------------------------------------------------------------------------------------------------------------------------------------------------------------------------------------------------------------------------------------------------------------------------------------------------------------------------------------------------------------------------------------------------------------------------------------------------------------------------------------------------------------------------------------------------------------------------------------------------------------------------------------------------------------------------------------------------------------------------------------------------------------------------------------------------------------------------------------------------------------------------------------------------------------------------------------------------------------------------------------------------------------------------------------------------------------------------------------------------------------------------------------------------------------------------------------------------------------------------------------------------------------------------------------------------------------------------------------------------------|------|-----|--------------------------------------------------------------------|-----------|------|--------------|---------------|
|                                                                                                                                                                                                                                                                                                                                                                                                                                                                                                                                                                                                                                                                                                                                                                                                                                                                                                                                                                                                                                                                                                                                                                                                                                                                                                                                                                                                                                                                                                                                                                                                                                                                                                                                                                                                                                                                                                                                                                                                                                                                                                                               | AG   | 12  | ACER GLABRUM<br>ROCKY MOUNTAIN MAPLE                               | 2.5" CAL. | B&B  | 12`-15`      | 20`-25`       |
|                                                                                                                                                                                                                                                                                                                                                                                                                                                                                                                                                                                                                                                                                                                                                                                                                                                                                                                                                                                                                                                                                                                                                                                                                                                                                                                                                                                                                                                                                                                                                                                                                                                                                                                                                                                                                                                                                                                                                                                                                                                                                                                               | AM   | 63  | AMELANCHIER CANADENSIS<br>SHADBLOW SERVICEBERRY                    | 2.5" CAL. | B&B  | 15`-20`      | 20`-25`       |
|                                                                                                                                                                                                                                                                                                                                                                                                                                                                                                                                                                                                                                                                                                                                                                                                                                                                                                                                                                                                                                                                                                                                                                                                                                                                                                                                                                                                                                                                                                                                                                                                                                                                                                                                                                                                                                                                                                                                                                                                                                                                                                                               | CC   | 20  | CELTIS OCCIDENTALIS `CHICAGOLAND`<br>COMMON HACKBERRY              | 2.5" CAL. | B&B  | 40`-50`      | 50`-60`       |
| £                                                                                                                                                                                                                                                                                                                                                                                                                                                                                                                                                                                                                                                                                                                                                                                                                                                                                                                                                                                                                                                                                                                                                                                                                                                                                                                                                                                                                                                                                                                                                                                                                                                                                                                                                                                                                                                                                                                                                                                                                                                                                                                             | KP   | 7   | KOELREUTERIA PANICULATA<br>GOLDEN RAIN TREE                        | 2.5" CAL. | B&B  | 20`- 30`     | 20`-30`       |
|                                                                                                                                                                                                                                                                                                                                                                                                                                                                                                                                                                                                                                                                                                                                                                                                                                                                                                                                                                                                                                                                                                                                                                                                                                                                                                                                                                                                                                                                                                                                                                                                                                                                                                                                                                                                                                                                                                                                                                                                                                                                                                                               | MS2  | 27  | MALUS X `PINK SPIRES`<br>PINK SPIRES CRAB APPLE                    | 2.5" CAL. | B&B  | 12`-15`      | 20`-25`       |
|                                                                                                                                                                                                                                                                                                                                                                                                                                                                                                                                                                                                                                                                                                                                                                                                                                                                                                                                                                                                                                                                                                                                                                                                                                                                                                                                                                                                                                                                                                                                                                                                                                                                                                                                                                                                                                                                                                                                                                                                                                                                                                                               | MP   | 26  | MALUS X `PRAIRIFIRE`<br>PRAIRIFIRE CRAB APPLE                      | 2.5" CAL. | B&B  | 15`- 20`     | 15`-20`       |
|                                                                                                                                                                                                                                                                                                                                                                                                                                                                                                                                                                                                                                                                                                                                                                                                                                                                                                                                                                                                                                                                                                                                                                                                                                                                                                                                                                                                                                                                                                                                                                                                                                                                                                                                                                                                                                                                                                                                                                                                                                                                                                                               | PN7  | 23  | PRUNUS NIGRA `PRINCESS KAY`<br>PRINCESS KAY PLUM                   | 2.5" CAL. | B&B  | 10`- 15`     | 15`-20`       |
| EVERGREEN TREES                                                                                                                                                                                                                                                                                                                                                                                                                                                                                                                                                                                                                                                                                                                                                                                                                                                                                                                                                                                                                                                                                                                                                                                                                                                                                                                                                                                                                                                                                                                                                                                                                                                                                                                                                                                                                                                                                                                                                                                                                                                                                                               | CODE | QTY | BOTANICAL / COMMON NAME                                            | SIZE      | TYPE | <u>M. W.</u> | <u>M. HT.</u> |
| Town Mark Mark Mark Mark Mark Mark Mark Mark                                                                                                                                                                                                                                                                                                                                                                                                                                                                                                                                                                                                                                                                                                                                                                                                                                                                                                                                                                                                                                                                                                                                                                                                                                                                                                                                                                                                                                                                                                                                                                                                                                                                                                                                                                                                                                                                                                                                                                                                                                                                                  | PD   | 29  | PICEA GLAUCA `DENSATA`<br>BLACK HILLS SPRUCE                       | 6` HT.    | B&B  | 10` - 20`    | 40`-60`       |
|                                                                                                                                                                                                                                                                                                                                                                                                                                                                                                                                                                                                                                                                                                                                                                                                                                                                                                                                                                                                                                                                                                                                                                                                                                                                                                                                                                                                                                                                                                                                                                                                                                                                                                                                                                                                                                                                                                                                                                                                                                                                                                                               | ВВ   | 5   | PICEA PUNGENS `BACHERI`<br>BACHERI BLUE SPRUCE                     | 6` HT.    | B&B  | 10`- 15`     | 30`-40`       |
|                                                                                                                                                                                                                                                                                                                                                                                                                                                                                                                                                                                                                                                                                                                                                                                                                                                                                                                                                                                                                                                                                                                                                                                                                                                                                                                                                                                                                                                                                                                                                                                                                                                                                                                                                                                                                                                                                                                                                                                                                                                                                                                               | PI   | 39  | PICEA PUNGENS 'ISELI FASTIGIATE' FASTIGIATE SPRUCE                 | 6` HT.    | B&B  | 5`- 6`       | 12`- 15       |
|                                                                                                                                                                                                                                                                                                                                                                                                                                                                                                                                                                                                                                                                                                                                                                                                                                                                                                                                                                                                                                                                                                                                                                                                                                                                                                                                                                                                                                                                                                                                                                                                                                                                                                                                                                                                                                                                                                                                                                                                                                                                                                                               | PP   | 31  | PINUS EDULIS<br>PINON PINE                                         | 6` HT.    | B&B  | 12`-15`      | 15`-25`       |
| SHRUBS                                                                                                                                                                                                                                                                                                                                                                                                                                                                                                                                                                                                                                                                                                                                                                                                                                                                                                                                                                                                                                                                                                                                                                                                                                                                                                                                                                                                                                                                                                                                                                                                                                                                                                                                                                                                                                                                                                                                                                                                                                                                                                                        | CODE | QTY | BOTANICAL / COMMON NAME                                            | SIZE      | TYPE | <u>M. W.</u> | <u>M. HT.</u> |
|                                                                                                                                                                                                                                                                                                                                                                                                                                                                                                                                                                                                                                                                                                                                                                                                                                                                                                                                                                                                                                                                                                                                                                                                                                                                                                                                                                                                                                                                                                                                                                                                                                                                                                                                                                                                                                                                                                                                                                                                                                                                                                                               | CS   | 2   | CYTISUS PURGANS `SPANISH GOLD`<br>SPANISH GOLD BROOM               | 5 GAL.    | POT  | 4`- 5`       | 2`- 4`        |
| $\langle \cdot \rangle$                                                                                                                                                                                                                                                                                                                                                                                                                                                                                                                                                                                                                                                                                                                                                                                                                                                                                                                                                                                                                                                                                                                                                                                                                                                                                                                                                                                                                                                                                                                                                                                                                                                                                                                                                                                                                                                                                                                                                                                                                                                                                                       | PM5  | 19  | PINUS MUGO `MOPS`<br>MUGO PINE                                     | 5 GAL.    | POT  | 2`-3`        | 2`-3`         |
|                                                                                                                                                                                                                                                                                                                                                                                                                                                                                                                                                                                                                                                                                                                                                                                                                                                                                                                                                                                                                                                                                                                                                                                                                                                                                                                                                                                                                                                                                                                                                                                                                                                                                                                                                                                                                                                                                                                                                                                                                                                                                                                               | RC   | 6   | ROSA X 'ICEBURG'<br>ICEBURG WHITE ROSE                             | 5 GAL.    | POT  | 2`-3`        | 2`-3`         |
|                                                                                                                                                                                                                                                                                                                                                                                                                                                                                                                                                                                                                                                                                                                                                                                                                                                                                                                                                                                                                                                                                                                                                                                                                                                                                                                                                                                                                                                                                                                                                                                                                                                                                                                                                                                                                                                                                                                                                                                                                                                                                                                               | CD2  | 2   | CARYOPTERIS X CLANDONENSIS 'DARK KNIGHT' BLUE MIST SHRUB           | 5 GAL.    | POT  | 2`-3`        | 3`-4`         |
|                                                                                                                                                                                                                                                                                                                                                                                                                                                                                                                                                                                                                                                                                                                                                                                                                                                                                                                                                                                                                                                                                                                                                                                                                                                                                                                                                                                                                                                                                                                                                                                                                                                                                                                                                                                                                                                                                                                                                                                                                                                                                                                               | FP2  | 2   | FALLUGIA PARADOXA<br>APACHE PLUME                                  | 5 GAL.    | POT  | 3`- 6`       | 3`- 6`        |
| ORNAMENTAL GRASSES                                                                                                                                                                                                                                                                                                                                                                                                                                                                                                                                                                                                                                                                                                                                                                                                                                                                                                                                                                                                                                                                                                                                                                                                                                                                                                                                                                                                                                                                                                                                                                                                                                                                                                                                                                                                                                                                                                                                                                                                                                                                                                            | CODE | QTY | BOTANICAL / COMMON NAME                                            | SIZE      | TYPE | <u>M. W.</u> | <u>M. HT.</u> |
|                                                                                                                                                                                                                                                                                                                                                                                                                                                                                                                                                                                                                                                                                                                                                                                                                                                                                                                                                                                                                                                                                                                                                                                                                                                                                                                                                                                                                                                                                                                                                                                                                                                                                                                                                                                                                                                                                                                                                                                                                                                                                                                               | ВВ   | 6   | BOUTELOUA GRACILIS `BLONDE AMBITION`<br>BLONDE AMBITION BLUE GRAMA | 3 GAL.    | POT  | 1.5`- 2`     | 2`-3`         |
| Solution of the second of the | СК   | 10  | CALAMAGROSTIS X ACUTIFLORA 'KARL FOERSTER' FEATHER REED GRASS      | 1 GAL.    | POT  | 2`-3`        | 2`-3`         |
|                                                                                                                                                                                                                                                                                                                                                                                                                                                                                                                                                                                                                                                                                                                                                                                                                                                                                                                                                                                                                                                                                                                                                                                                                                                                                                                                                                                                                                                                                                                                                                                                                                                                                                                                                                                                                                                                                                                                                                                                                                                                                                                               |      |     |                                                                    |           |      |              |               |