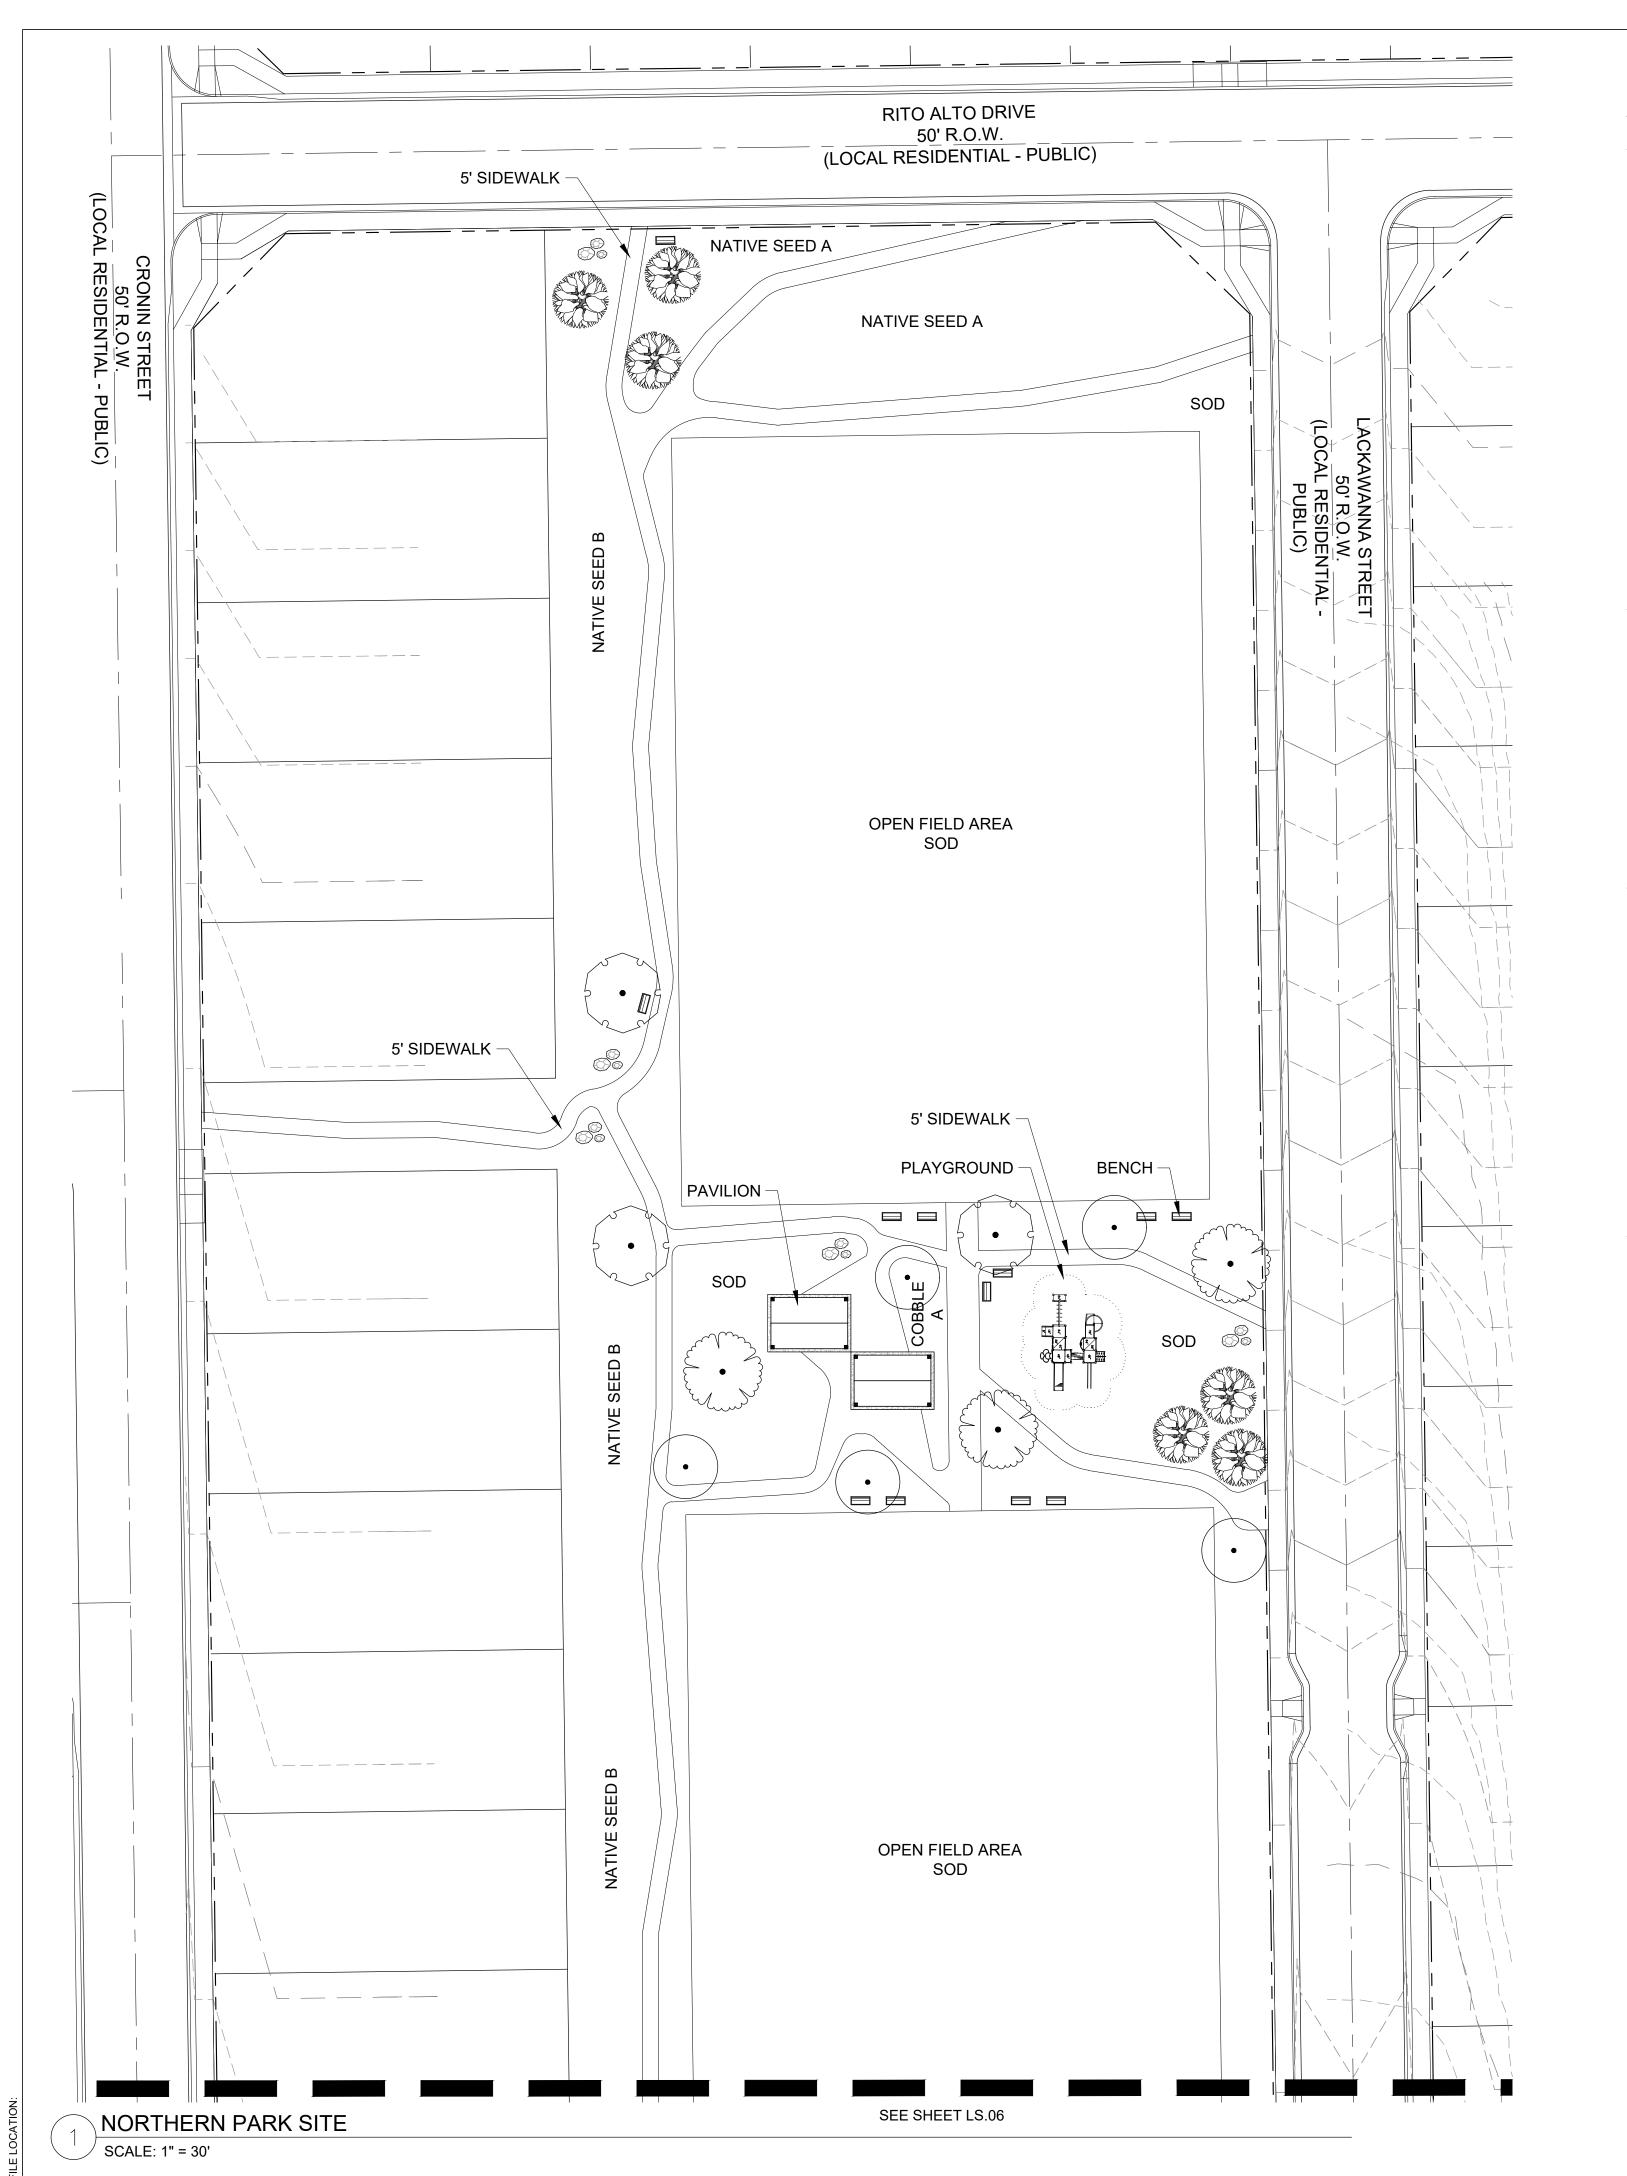

#### LANDSCAPE MATERIAL SCHEDULE:

#### SYMBOL/ CALLOUT

| SYMBOL/ CALLOUT |                                                                                                                                                                                                                                                                                                         |
|-----------------|---------------------------------------------------------------------------------------------------------------------------------------------------------------------------------------------------------------------------------------------------------------------------------------------------------|
| SOD             | SOD: To be 3-Way Fescue/ Bluegrass Blend installed per details. Submit cut sheet for review and approval prior to installation.                                                                                                                                                                         |
| SEED A          | NATIVE SEED                                                                                                                                                                                                                                                                                             |
| SEED B          | NATIVE SEED                                                                                                                                                                                                                                                                                             |
| COBBLE A        | COBBLE                                                                                                                                                                                                                                                                                                  |
| COBBLE B        | COBBLE                                                                                                                                                                                                                                                                                                  |
|                 | STEEL EDGE: Steel edge to be DURAEDGE 1/4" Thick x 5" Wide Rolled Top Steel Edge to separate mulch beds from turf areas. Steel edge not required between different seed/ turf types.  Color to be 'Green'. Install per manufacturer's specifications, submit sample for approval prior to installation. |
|                 | MOSS ROCK BOULDER: Install per detail 3/LS2 SIZES ARE APPROXIMATE. 1/3 TO BE 2' X 3' 1/3 TO BE 3' X 4' 1/3 TO BE 3.5' X 5'                                                                                                                                                                              |