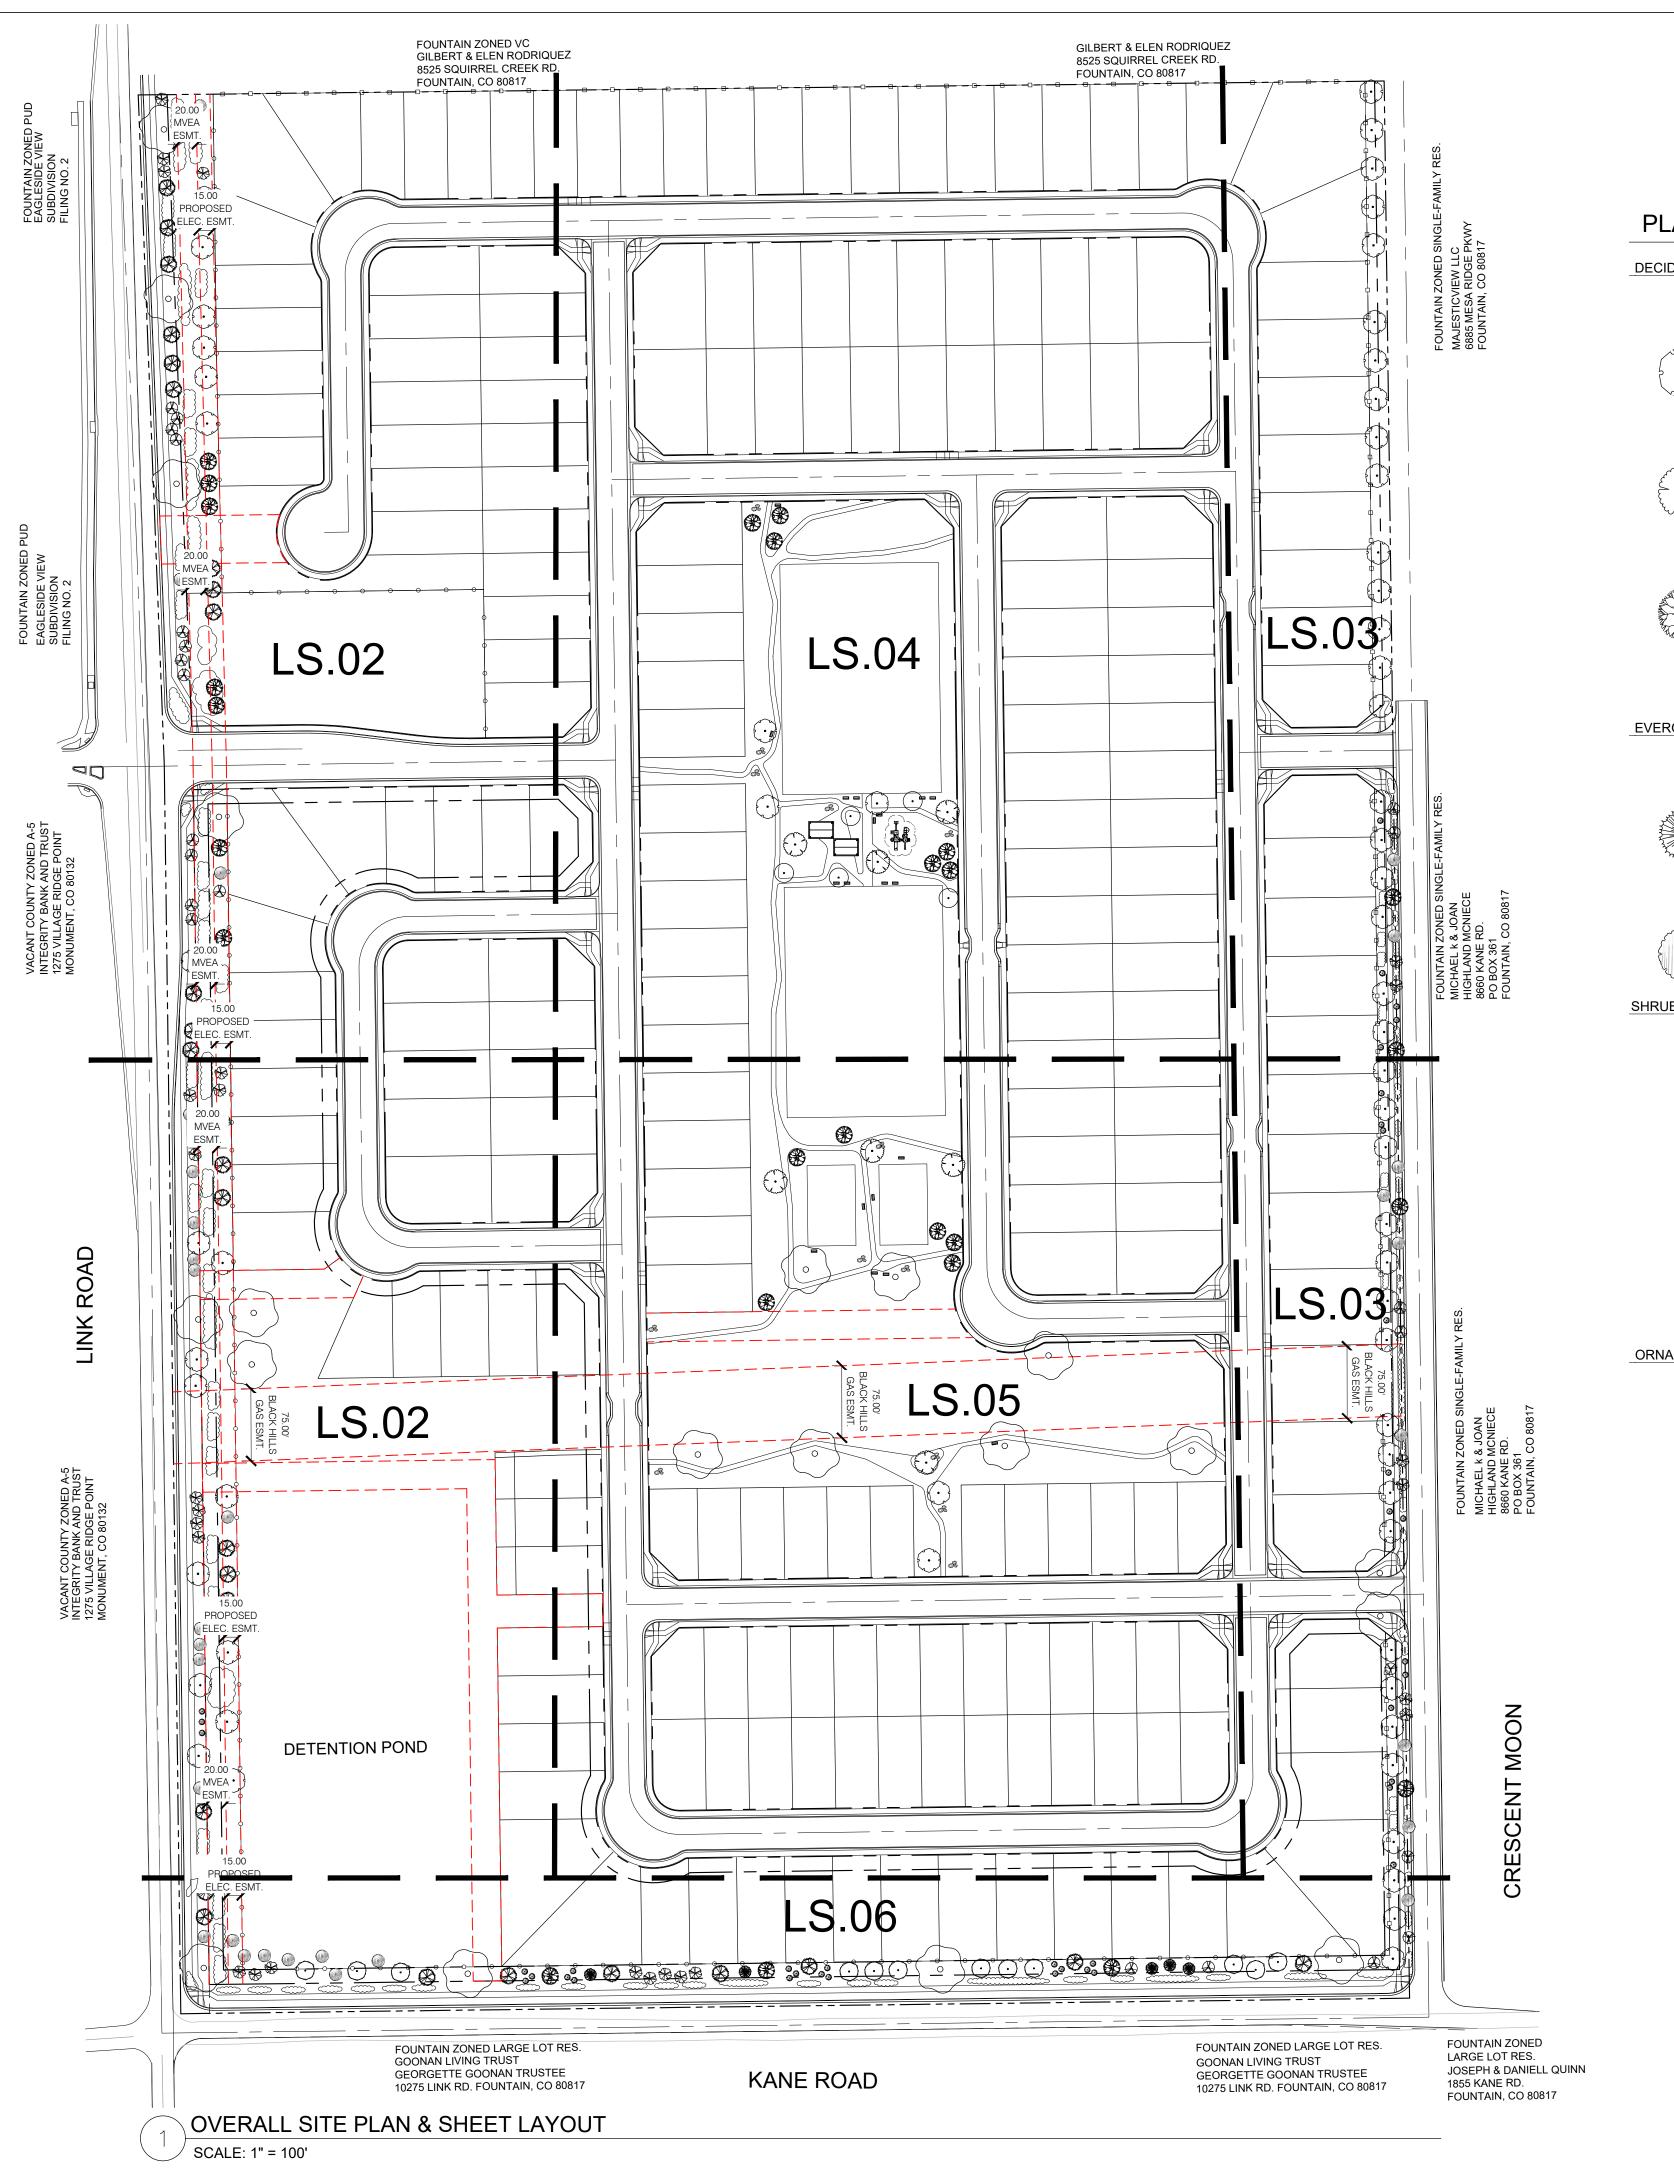

#### LANDSCAPE SETBACKS: (SEE CODE SECTION 17):

| STREET NAME OR | STREET          | SETBACK DEPTH      | LINEAR   | SHRUB/FEET | TREE/FEET | NO. OF TREES | NO. OF SHRUBS |
|----------------|-----------------|--------------------|----------|------------|-----------|--------------|---------------|
| ZONE BOUNDARY: | CLASSIFICATION: | REQUIRED/PROVIDED: | FOOTAGE: | REQUIRED:  | REQUIRED: | REQ./ PROV.: | REQ./ PROV.:  |
| CRESCENT MOON  | MINOR RESIDENTI | AL 10' /10'        | 1,991'   | 1/ 20      | 2/ 20     | 100/ 100     | 200/ 200      |
| KANE ROAD      | ARTERIAL        | 15'/ 15'           | 1,280'   | 1/ 20      | 2/ 20     | 64/ 64       | 128/ 128      |
| LINK ROAD      | ARTERIAL        | 15'/ 15'           | 1,999'   | 1/ 20      | 2/ 20     | 100/ 100     | 200/ 200      |