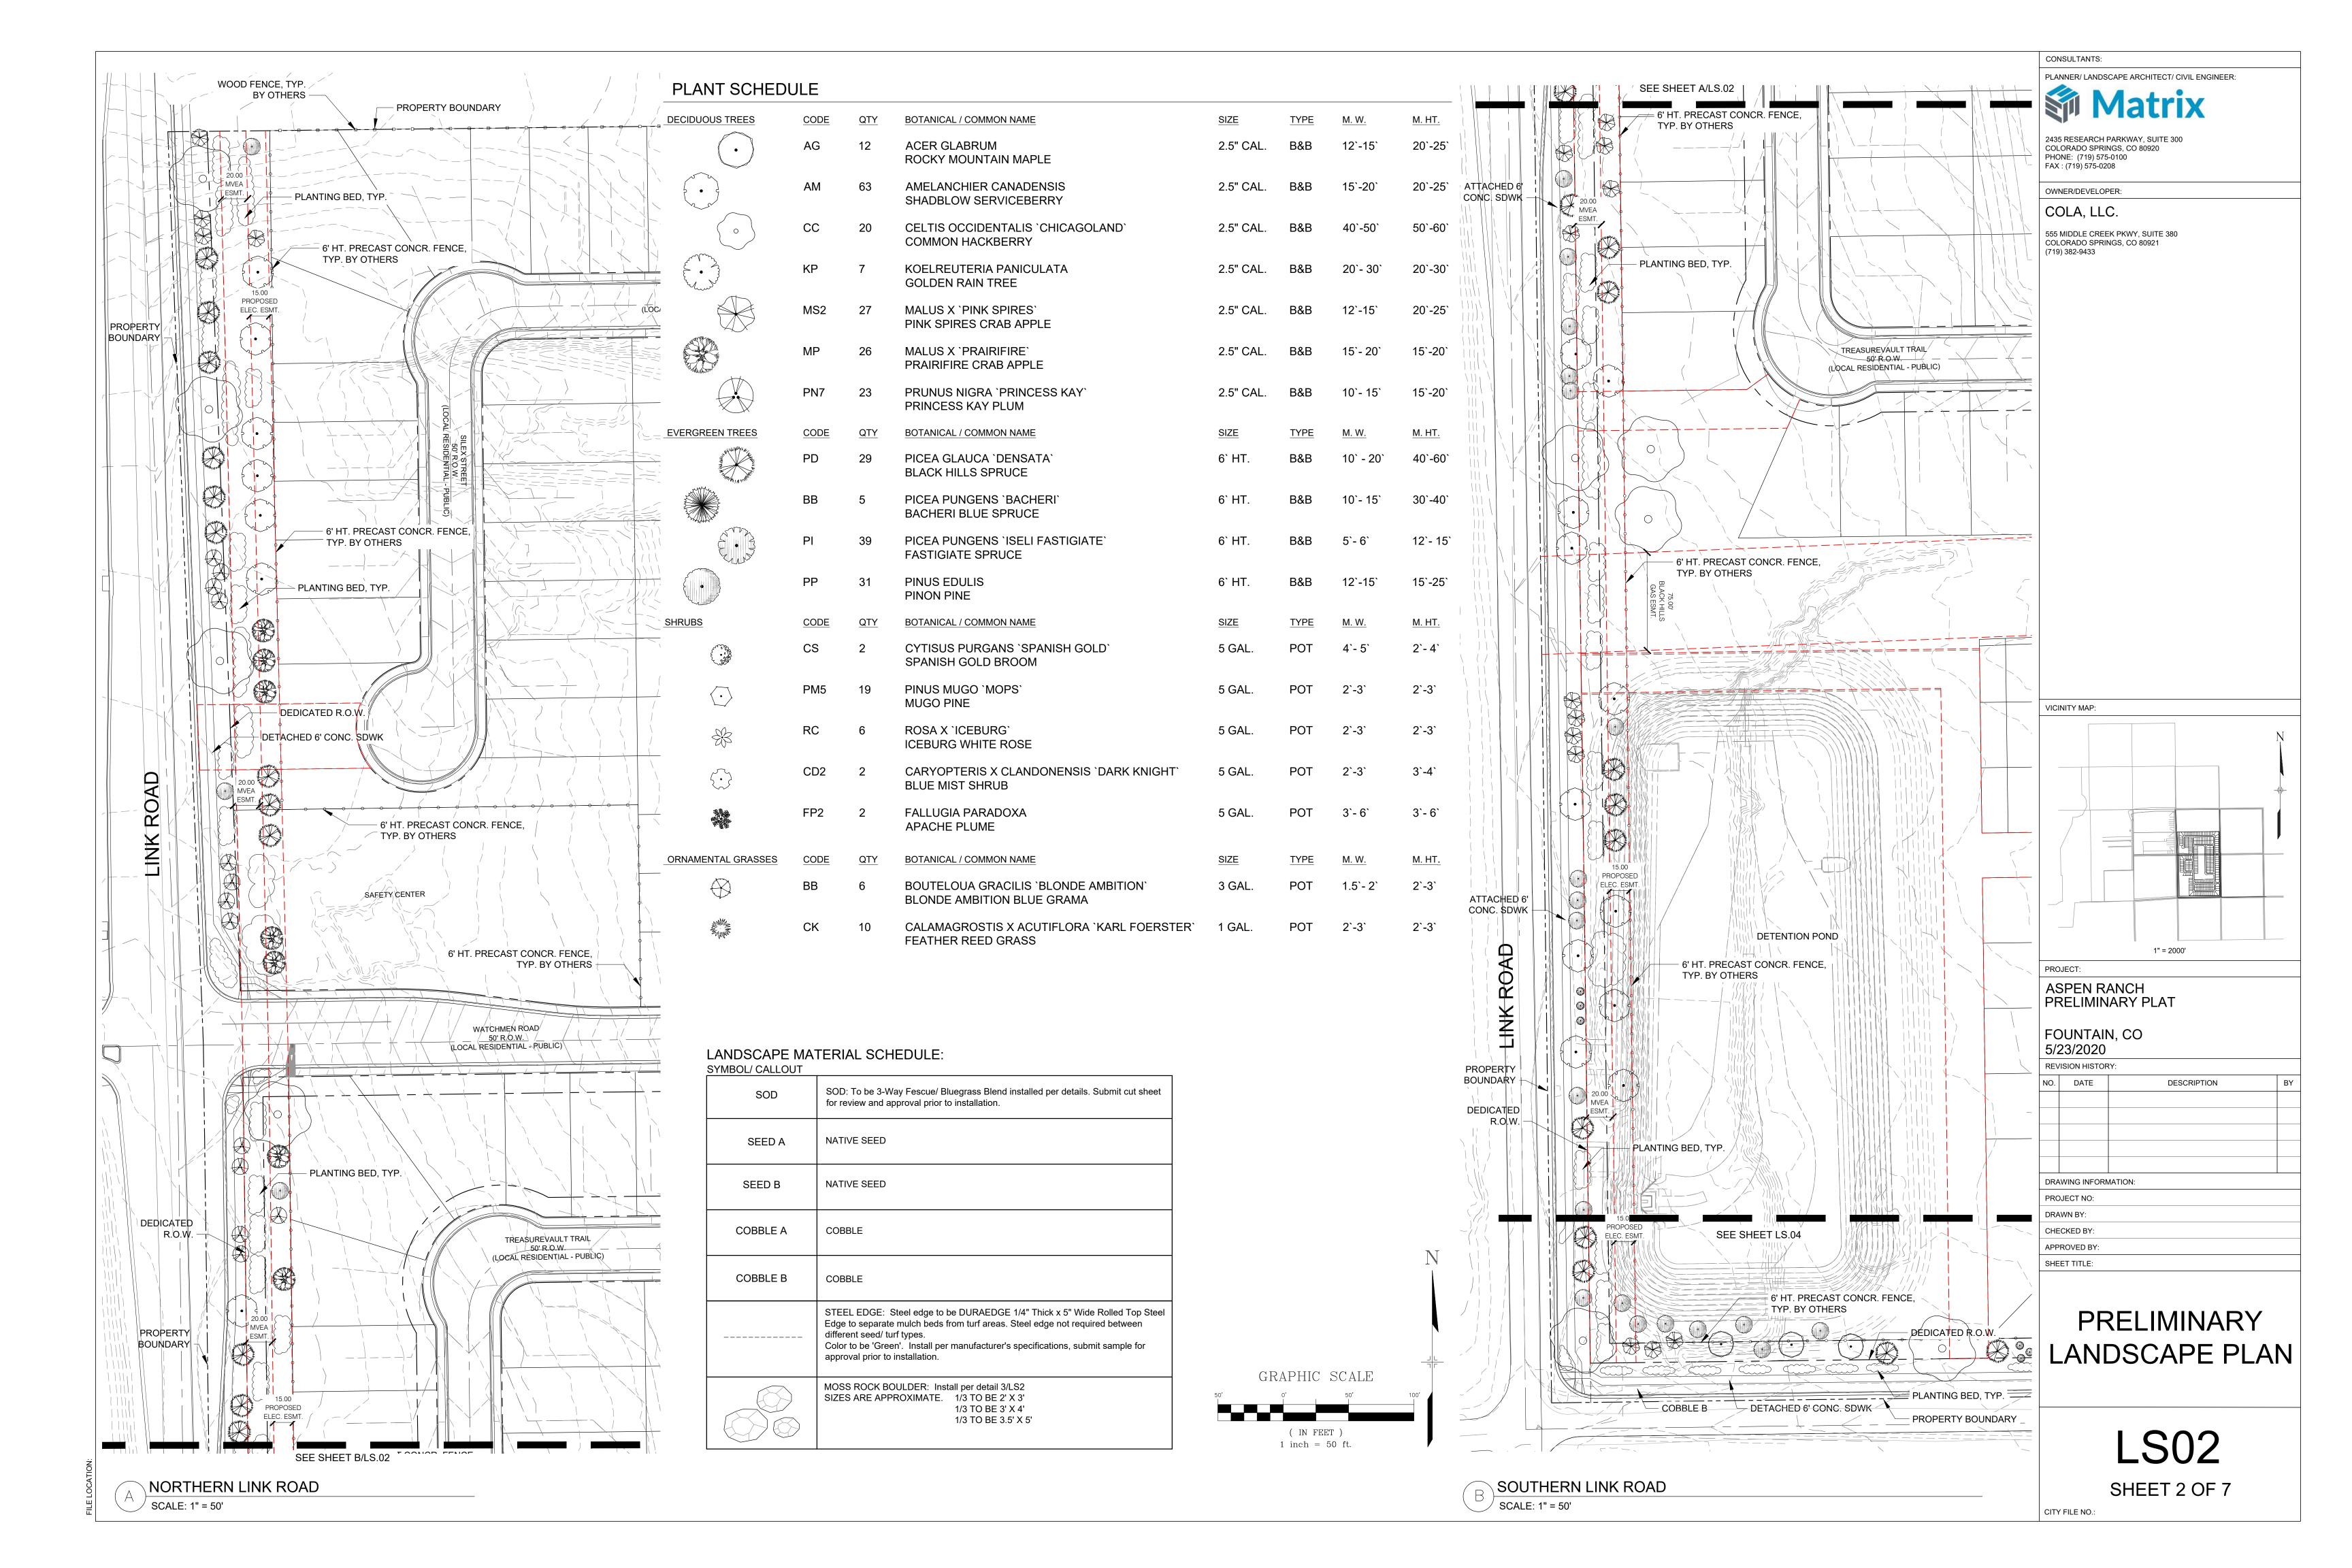

#### PLANT SCHEDULE

| DECIDUOUS TREES                                                                                                                                                                                                                                                                                                                                                                                                                                                                                                                                                                                                                                                                                                                                                                                                                                                                                                                                                                                                                                                                                                                                                                                                                                                                                                                                                                                                                                                                                                                                                                                                                                                                                                                                                                                                                                                                                                                                                                                                                                                                                                               | CODE | QTY | BOTANICAL / COMMON NAME                                            | SIZE      | TYPE | <u>M. W.</u> | <u>M. HT.</u> |
|-------------------------------------------------------------------------------------------------------------------------------------------------------------------------------------------------------------------------------------------------------------------------------------------------------------------------------------------------------------------------------------------------------------------------------------------------------------------------------------------------------------------------------------------------------------------------------------------------------------------------------------------------------------------------------------------------------------------------------------------------------------------------------------------------------------------------------------------------------------------------------------------------------------------------------------------------------------------------------------------------------------------------------------------------------------------------------------------------------------------------------------------------------------------------------------------------------------------------------------------------------------------------------------------------------------------------------------------------------------------------------------------------------------------------------------------------------------------------------------------------------------------------------------------------------------------------------------------------------------------------------------------------------------------------------------------------------------------------------------------------------------------------------------------------------------------------------------------------------------------------------------------------------------------------------------------------------------------------------------------------------------------------------------------------------------------------------------------------------------------------------|------|-----|--------------------------------------------------------------------|-----------|------|--------------|---------------|
|                                                                                                                                                                                                                                                                                                                                                                                                                                                                                                                                                                                                                                                                                                                                                                                                                                                                                                                                                                                                                                                                                                                                                                                                                                                                                                                                                                                                                                                                                                                                                                                                                                                                                                                                                                                                                                                                                                                                                                                                                                                                                                                               | AG   | 12  | ACER GLABRUM<br>ROCKY MOUNTAIN MAPLE                               | 2.5" CAL. | B&B  | 12`-15`      | 20`-25`       |
|                                                                                                                                                                                                                                                                                                                                                                                                                                                                                                                                                                                                                                                                                                                                                                                                                                                                                                                                                                                                                                                                                                                                                                                                                                                                                                                                                                                                                                                                                                                                                                                                                                                                                                                                                                                                                                                                                                                                                                                                                                                                                                                               | AM   | 63  | AMELANCHIER CANADENSIS<br>SHADBLOW SERVICEBERRY                    | 2.5" CAL. | B&B  | 15`-20`      | 20`-25`       |
|                                                                                                                                                                                                                                                                                                                                                                                                                                                                                                                                                                                                                                                                                                                                                                                                                                                                                                                                                                                                                                                                                                                                                                                                                                                                                                                                                                                                                                                                                                                                                                                                                                                                                                                                                                                                                                                                                                                                                                                                                                                                                                                               | CC   | 20  | CELTIS OCCIDENTALIS `CHICAGOLAND`<br>COMMON HACKBERRY              | 2.5" CAL. | B&B  | 40`-50`      | 50`-60`       |
| £                                                                                                                                                                                                                                                                                                                                                                                                                                                                                                                                                                                                                                                                                                                                                                                                                                                                                                                                                                                                                                                                                                                                                                                                                                                                                                                                                                                                                                                                                                                                                                                                                                                                                                                                                                                                                                                                                                                                                                                                                                                                                                                             | KP   | 7   | KOELREUTERIA PANICULATA<br>GOLDEN RAIN TREE                        | 2.5" CAL. | B&B  | 20`- 30`     | 20`-30`       |
|                                                                                                                                                                                                                                                                                                                                                                                                                                                                                                                                                                                                                                                                                                                                                                                                                                                                                                                                                                                                                                                                                                                                                                                                                                                                                                                                                                                                                                                                                                                                                                                                                                                                                                                                                                                                                                                                                                                                                                                                                                                                                                                               | MS2  | 27  | MALUS X `PINK SPIRES`<br>PINK SPIRES CRAB APPLE                    | 2.5" CAL. | B&B  | 12`-15`      | 20`-25`       |
|                                                                                                                                                                                                                                                                                                                                                                                                                                                                                                                                                                                                                                                                                                                                                                                                                                                                                                                                                                                                                                                                                                                                                                                                                                                                                                                                                                                                                                                                                                                                                                                                                                                                                                                                                                                                                                                                                                                                                                                                                                                                                                                               | MP   | 26  | MALUS X `PRAIRIFIRE`<br>PRAIRIFIRE CRAB APPLE                      | 2.5" CAL. | B&B  | 15`- 20`     | 15`-20`       |
|                                                                                                                                                                                                                                                                                                                                                                                                                                                                                                                                                                                                                                                                                                                                                                                                                                                                                                                                                                                                                                                                                                                                                                                                                                                                                                                                                                                                                                                                                                                                                                                                                                                                                                                                                                                                                                                                                                                                                                                                                                                                                                                               | PN7  | 23  | PRUNUS NIGRA `PRINCESS KAY`<br>PRINCESS KAY PLUM                   | 2.5" CAL. | B&B  | 10`- 15`     | 15`-20`       |
| EVERGREEN TREES                                                                                                                                                                                                                                                                                                                                                                                                                                                                                                                                                                                                                                                                                                                                                                                                                                                                                                                                                                                                                                                                                                                                                                                                                                                                                                                                                                                                                                                                                                                                                                                                                                                                                                                                                                                                                                                                                                                                                                                                                                                                                                               | CODE | QTY | BOTANICAL / COMMON NAME                                            | SIZE      | TYPE | <u>M. W.</u> | <u>M. HT.</u> |
| Town Mark Mark Mark Mark Mark Mark Mark Mark                                                                                                                                                                                                                                                                                                                                                                                                                                                                                                                                                                                                                                                                                                                                                                                                                                                                                                                                                                                                                                                                                                                                                                                                                                                                                                                                                                                                                                                                                                                                                                                                                                                                                                                                                                                                                                                                                                                                                                                                                                                                                  | PD   | 29  | PICEA GLAUCA `DENSATA`<br>BLACK HILLS SPRUCE                       | 6` HT.    | B&B  | 10` - 20`    | 40`-60`       |
|                                                                                                                                                                                                                                                                                                                                                                                                                                                                                                                                                                                                                                                                                                                                                                                                                                                                                                                                                                                                                                                                                                                                                                                                                                                                                                                                                                                                                                                                                                                                                                                                                                                                                                                                                                                                                                                                                                                                                                                                                                                                                                                               | ВВ   | 5   | PICEA PUNGENS `BACHERI`<br>BACHERI BLUE SPRUCE                     | 6` HT.    | B&B  | 10`- 15`     | 30`-40`       |
|                                                                                                                                                                                                                                                                                                                                                                                                                                                                                                                                                                                                                                                                                                                                                                                                                                                                                                                                                                                                                                                                                                                                                                                                                                                                                                                                                                                                                                                                                                                                                                                                                                                                                                                                                                                                                                                                                                                                                                                                                                                                                                                               | PI   | 39  | PICEA PUNGENS 'ISELI FASTIGIATE' FASTIGIATE SPRUCE                 | 6` HT.    | B&B  | 5`- 6`       | 12`- 15       |
|                                                                                                                                                                                                                                                                                                                                                                                                                                                                                                                                                                                                                                                                                                                                                                                                                                                                                                                                                                                                                                                                                                                                                                                                                                                                                                                                                                                                                                                                                                                                                                                                                                                                                                                                                                                                                                                                                                                                                                                                                                                                                                                               | PP   | 31  | PINUS EDULIS<br>PINON PINE                                         | 6` HT.    | B&B  | 12`-15`      | 15`-25`       |
| SHRUBS                                                                                                                                                                                                                                                                                                                                                                                                                                                                                                                                                                                                                                                                                                                                                                                                                                                                                                                                                                                                                                                                                                                                                                                                                                                                                                                                                                                                                                                                                                                                                                                                                                                                                                                                                                                                                                                                                                                                                                                                                                                                                                                        | CODE | QTY | BOTANICAL / COMMON NAME                                            | SIZE      | TYPE | <u>M. W.</u> | <u>M. HT.</u> |
|                                                                                                                                                                                                                                                                                                                                                                                                                                                                                                                                                                                                                                                                                                                                                                                                                                                                                                                                                                                                                                                                                                                                                                                                                                                                                                                                                                                                                                                                                                                                                                                                                                                                                                                                                                                                                                                                                                                                                                                                                                                                                                                               | CS   | 2   | CYTISUS PURGANS `SPANISH GOLD`<br>SPANISH GOLD BROOM               | 5 GAL.    | POT  | 4`- 5`       | 2`- 4`        |
| $\langle \cdot \rangle$                                                                                                                                                                                                                                                                                                                                                                                                                                                                                                                                                                                                                                                                                                                                                                                                                                                                                                                                                                                                                                                                                                                                                                                                                                                                                                                                                                                                                                                                                                                                                                                                                                                                                                                                                                                                                                                                                                                                                                                                                                                                                                       | PM5  | 19  | PINUS MUGO `MOPS`<br>MUGO PINE                                     | 5 GAL.    | POT  | 2`-3`        | 2`-3`         |
|                                                                                                                                                                                                                                                                                                                                                                                                                                                                                                                                                                                                                                                                                                                                                                                                                                                                                                                                                                                                                                                                                                                                                                                                                                                                                                                                                                                                                                                                                                                                                                                                                                                                                                                                                                                                                                                                                                                                                                                                                                                                                                                               | RC   | 6   | ROSA X 'ICEBURG'<br>ICEBURG WHITE ROSE                             | 5 GAL.    | POT  | 2`-3`        | 2`-3`         |
|                                                                                                                                                                                                                                                                                                                                                                                                                                                                                                                                                                                                                                                                                                                                                                                                                                                                                                                                                                                                                                                                                                                                                                                                                                                                                                                                                                                                                                                                                                                                                                                                                                                                                                                                                                                                                                                                                                                                                                                                                                                                                                                               | CD2  | 2   | CARYOPTERIS X CLANDONENSIS 'DARK KNIGHT' BLUE MIST SHRUB           | 5 GAL.    | POT  | 2`-3`        | 3`-4`         |
|                                                                                                                                                                                                                                                                                                                                                                                                                                                                                                                                                                                                                                                                                                                                                                                                                                                                                                                                                                                                                                                                                                                                                                                                                                                                                                                                                                                                                                                                                                                                                                                                                                                                                                                                                                                                                                                                                                                                                                                                                                                                                                                               | FP2  | 2   | FALLUGIA PARADOXA<br>APACHE PLUME                                  | 5 GAL.    | POT  | 3`- 6`       | 3`- 6`        |
| ORNAMENTAL GRASSES                                                                                                                                                                                                                                                                                                                                                                                                                                                                                                                                                                                                                                                                                                                                                                                                                                                                                                                                                                                                                                                                                                                                                                                                                                                                                                                                                                                                                                                                                                                                                                                                                                                                                                                                                                                                                                                                                                                                                                                                                                                                                                            | CODE | QTY | BOTANICAL / COMMON NAME                                            | SIZE      | TYPE | <u>M. W.</u> | <u>M. HT.</u> |
|                                                                                                                                                                                                                                                                                                                                                                                                                                                                                                                                                                                                                                                                                                                                                                                                                                                                                                                                                                                                                                                                                                                                                                                                                                                                                                                                                                                                                                                                                                                                                                                                                                                                                                                                                                                                                                                                                                                                                                                                                                                                                                                               | ВВ   | 6   | BOUTELOUA GRACILIS `BLONDE AMBITION`<br>BLONDE AMBITION BLUE GRAMA | 3 GAL.    | POT  | 1.5`- 2`     | 2`-3`         |
| Solution of the second of the | СК   | 10  | CALAMAGROSTIS X ACUTIFLORA 'KARL FOERSTER' FEATHER REED GRASS      | 1 GAL.    | POT  | 2`-3`        | 2`-3`         |
|                                                                                                                                                                                                                                                                                                                                                                                                                                                                                                                                                                                                                                                                                                                                                                                                                                                                                                                                                                                                                                                                                                                                                                                                                                                                                                                                                                                                                                                                                                                                                                                                                                                                                                                                                                                                                                                                                                                                                                                                                                                                                                                               |      |     |                                                                    |           |      |              |               |

#### LANDSCAPE MATERIAL SCHEDULE:

#### SYMBOL/ CALLOUT

| SYMBOL/ CALLOUT |                                                                                                                                                                                                                                                                                                         |
|-----------------|---------------------------------------------------------------------------------------------------------------------------------------------------------------------------------------------------------------------------------------------------------------------------------------------------------|
| SOD             | SOD: To be 3-Way Fescue/ Bluegrass Blend installed per details. Submit cut sheet for review and approval prior to installation.                                                                                                                                                                         |
| SEED A          | NATIVE SEED                                                                                                                                                                                                                                                                                             |
| SEED B          | NATIVE SEED                                                                                                                                                                                                                                                                                             |
| COBBLE A        | COBBLE                                                                                                                                                                                                                                                                                                  |
| COBBLE B        | COBBLE                                                                                                                                                                                                                                                                                                  |
|                 | STEEL EDGE: Steel edge to be DURAEDGE 1/4" Thick x 5" Wide Rolled Top Steel Edge to separate mulch beds from turf areas. Steel edge not required between different seed/ turf types.  Color to be 'Green'. Install per manufacturer's specifications, submit sample for approval prior to installation. |
|                 | MOSS ROCK BOULDER: Install per detail 3/LS2 SIZES ARE APPROXIMATE. 1/3 TO BE 2' X 3' 1/3 TO BE 3' X 4' 1/3 TO BE 3.5' X 5'                                                                                                                                                                              |