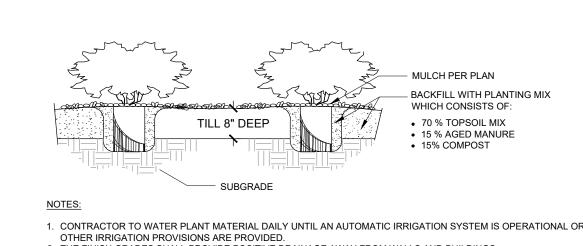

HIN THE PUBLIC RIGHTS-OF-WAY WILL REQUIRE A LANDSCAPE MAINTENANCE AGREEMENT WITH THE CITY OF FOUNTAIN. THIS AGREEMENT WILL BE EXECUTED WITH THE FINAL PLAT.
- 16. THE MAINTENANCE OF LANDSCAPING IN THE PUBLIC RIGHT-OF-WAY IN ALL ZONING DISTRICTS SHALL BE THE RESPONSIBILITY OF THE ABUTTING PROPERTY OWNER.
- 17. ALL LANDSCAPING SHALL BE REASONABLY MAINTAINED, AND ANY PLANT MATERIAL SHALL BE REPLACED WITHIN THIRTY (30) DAYS OF ITS DEMISE OR BY AN AGREED UPON DATE IF SEASONAL CONDITIONS PROHIBIT REPLACEMENT WITHIN THE THIRTY (30) DAY TIME REQUIREMENT.

NTS



REMOVE ALL BURLAP AND

WIRE BASKET FROM





PLANTING DETAIL ON SLOPES (3:1 OR STEEPER)





ROOTBALL APPLY A 20-10-5-8S GRANULAR FERTILIZER AT A RATE OF200 LB. PER AC. **EVERGREEN TREE** PLANTING DETAIL NTS

15 % AGED MANURE

15% COMPOST



1. CONTRACTOR TO WATER PLANT MATERIAL DAILY UNTIL AN AUTOMATIC IRRIGATION SYSTEM IS OPERATIONAL OR THE FINISH GRADES SHALL PROVIDE POSITIVE DRAINAGE AWAY FROM WALLS AND BUILDINGS. 3. THE TILLING OF PLANTING BEDS AND PLACEMENT OF BACKFILL IS TO OCCUR JUST PRIOR TO PLANTING; THEREAFTER,

|   | SHRUBS          |     |
|---|-----------------|-----|
| 0 | PLANTING DETAIL | NTS |

PROTECTION FROM COMPACTION AND CONSTRUCTION TRAFFIC SHOULD BE PROVIDED.

1" = 2000' PROJECT: **ASPEN RANCH** PRELIMINARY PLAT FOUNTAIN, CO 5/23/2020 **REVISION HISTORY** DATE DESCRIPTION DRAWING INFORMATION PROJECT NO: DRAWN BY: CHECKED BY: APPROVED BY: SHEET TITLE: PRELIMINARY

CONSULTANTS

PLANNER/ LANDSCAPE ARCHITECT/ CIVIL ENGINEER:

2435 RESEARCH PARKWAY, SUITE 300

555 MIDDLE CREEK PKWY, SUITE 380

COLORADO SPR