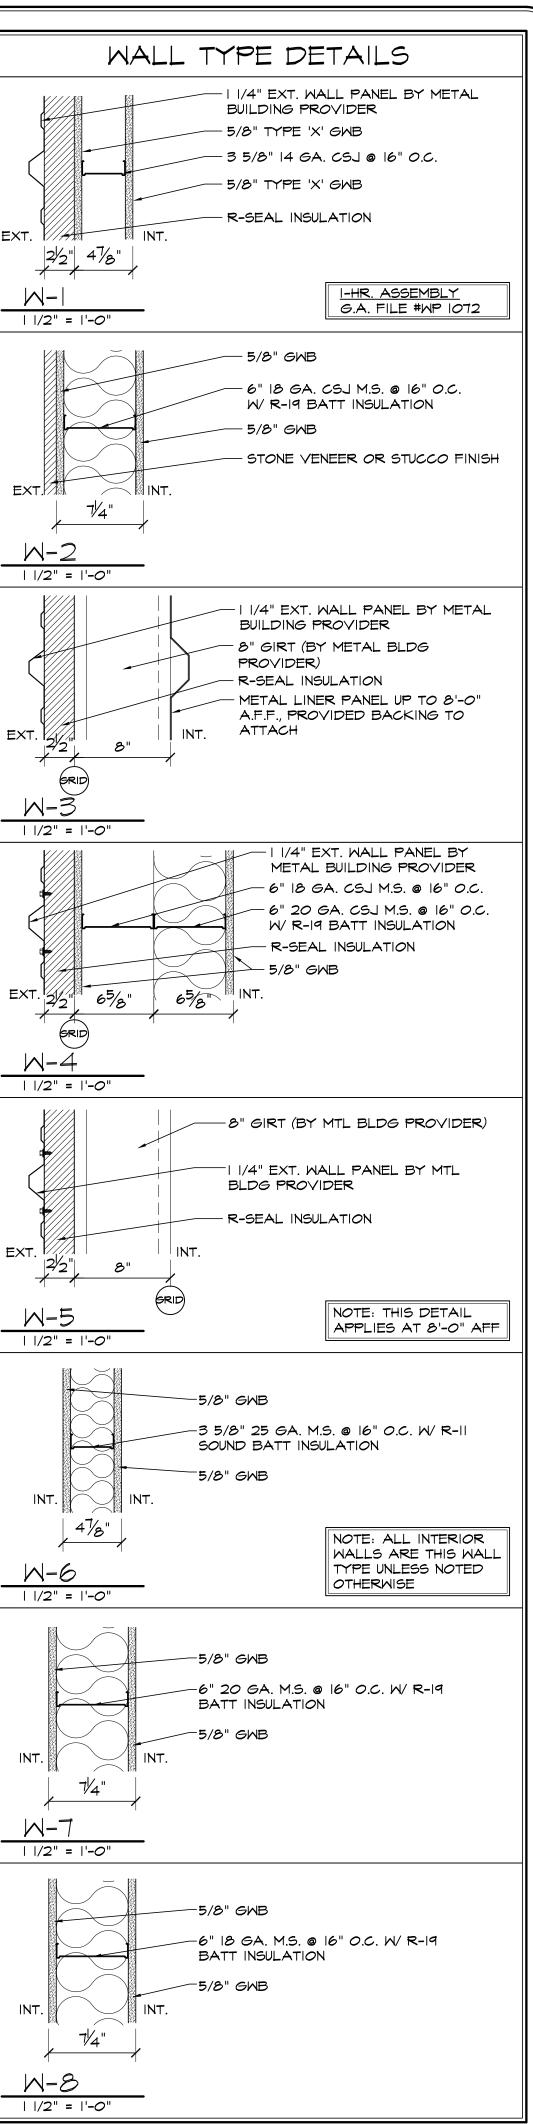

#### GENERAL FLOOR PLAN NOTES - REFERENCE DOOR SCHEDULE FOR ALL DOOR TYPES, HARDWARE AND ETC. - EXIT DOORS SHALL SWING IN THE DIRECTION OF EXIT TRAVEL WHEN SERVING ANY HAZARDOUS AREA OR WHEN SERVING AN OCCUPANT LOAD OF 50 OR MORE. - ALL GLAZING IN DOORS OR WITHIN TWENTY FOUR INCHES (24") OF DOORS AND WITHIN EIGHTEEN INCHES (18") OF WALKING SURFACE SHALL BE TEMPERED. - PROVIDE A DOOR CLOSER AT ALL (I-HOUR WALL OR GREATER) DOORS AND RESTROOM DOORS. SPRING AND MOTOR MOUNTS AND RELATED SUPPORTS TO BE SUPPLIED AND INSTALLED BY OVERHEAD DOOR MANUFACTURE. - PROVIDE CONTROL JOINTS AT A MIN. OF 30'-0" AT ALL GYP. BD. WALLS. - PROVIDE TRANSITION STRIPS AT ALL FLOOR MATERIAL CHANGES. - PROVIDE CAP TRIM AT ALL LINER PANEL. - FINISH FLOOR ELEVATIONS ARE TO TOP OF CONCRETE, UNLESS NOTED OTHERWISE. FLOOR SLABS ARE TO BE LEVEL WITHIN CLASS B TOLERANCES. REFER TO CIVIL AND STRUCTURAL DRAWINGS FOR ADDITIONAL INFORMATION. REFER TO PLUMBING PLANS FOR HOSE BIB LOCATIONS AND LANDSCAPE METER/STUB LOCATIONS - DOOR OPENINGS IN PARTITIONS NOT DIMENSIONED ARE TO BE LOCATED WITHIN 4" OF ADJACENT PERPENDICULAR PARTITION. PROVIDE 18" CLEAR AT STRIKE SIDE AND 12" ON PUSH SIDE OF DOOR OPENING. - ALL INTERIOR WALLS AND PARTITIONS SHALL BE TAPED AND SANDED SMOOTH TO RECEIVE PAINT OR WALL FINISH MATERIAL. - REFER TO ROOM FINISH SCHEDULE FOR WALL TEXTURE AND FINISH. - FURNISH AND INSTALL 16 GAUGE METAL STRAP FOR WALL BACKING AT DOOR STOPS. HANGING WALL, EQUIPMENT, ETC. VERIFY EXACT BACKING LOCATIONS PRIOR TO INSTALLATION. PROVIDE AND LOCATE, ACCESS DOORS AND PANELS IN THE WALL AS REQUIRED TO PROVIDE ACCESS TO FIRE SPRINKLER, PLUMBING AND ELECTRICAL WORK. - ALL PLUMBING CLEANOUTS SHALL BE INSTALLED WHERE READILY ACCESSIBLE. THE CONTRACTOR SHALL COORDINATE ALL CLEAN-OUT LOCATIONS WITH EQUIPMENT. PROPER CAPS MUST BE INSTALLED PRIOR TO COMPLETION OF INTERIOR AND EXTERIOR. PROVIDE AND INSTALL STIFFENERS, BRACING, BACK-UP PLATES AND/OR SUPPORTING BRACKETS AS REQUIRED FOR THE INSTALLATION OF WALL MOUNTED OR SUSPENDED, ELECTRICAL AND MISC. EQUIPMENT. - ALL EXTERIOR DOORS MUST OPEN OVER A LANDING NOT MORE THEN 1/2" BELOW THRESHOLD. - PROVIDE A SLIP-TRACK ASSEMBLY AT ALL PARTITION WALLS THAT GO TO BOTTOM OF DECK OR STRUCTURE. - PREPARE ALL FLOOR SURFACES AND WALLS AS REQUIRED TO RECEIVE FINISHES. - REFER TO CIVIL AND AO.I FOR ALL EXTERIOR SIDEWALK LOCATIONS. - ALL MECH., ELEC. & PLUMB. REQUIREMENTS FOR EQUIPMENT SHOWN TO BE VERIFIED & COORD. W/ G.C. PRIOR TO INSTALLATION. - REFER TO MECH., ELEC. & PLUMB. FOR BUILDING SYSTEMS EQUIPMENT. - PROVIDE SAW CUT IN CONCRETE SLAB AT A MIN. OF 10'-0" O.C.