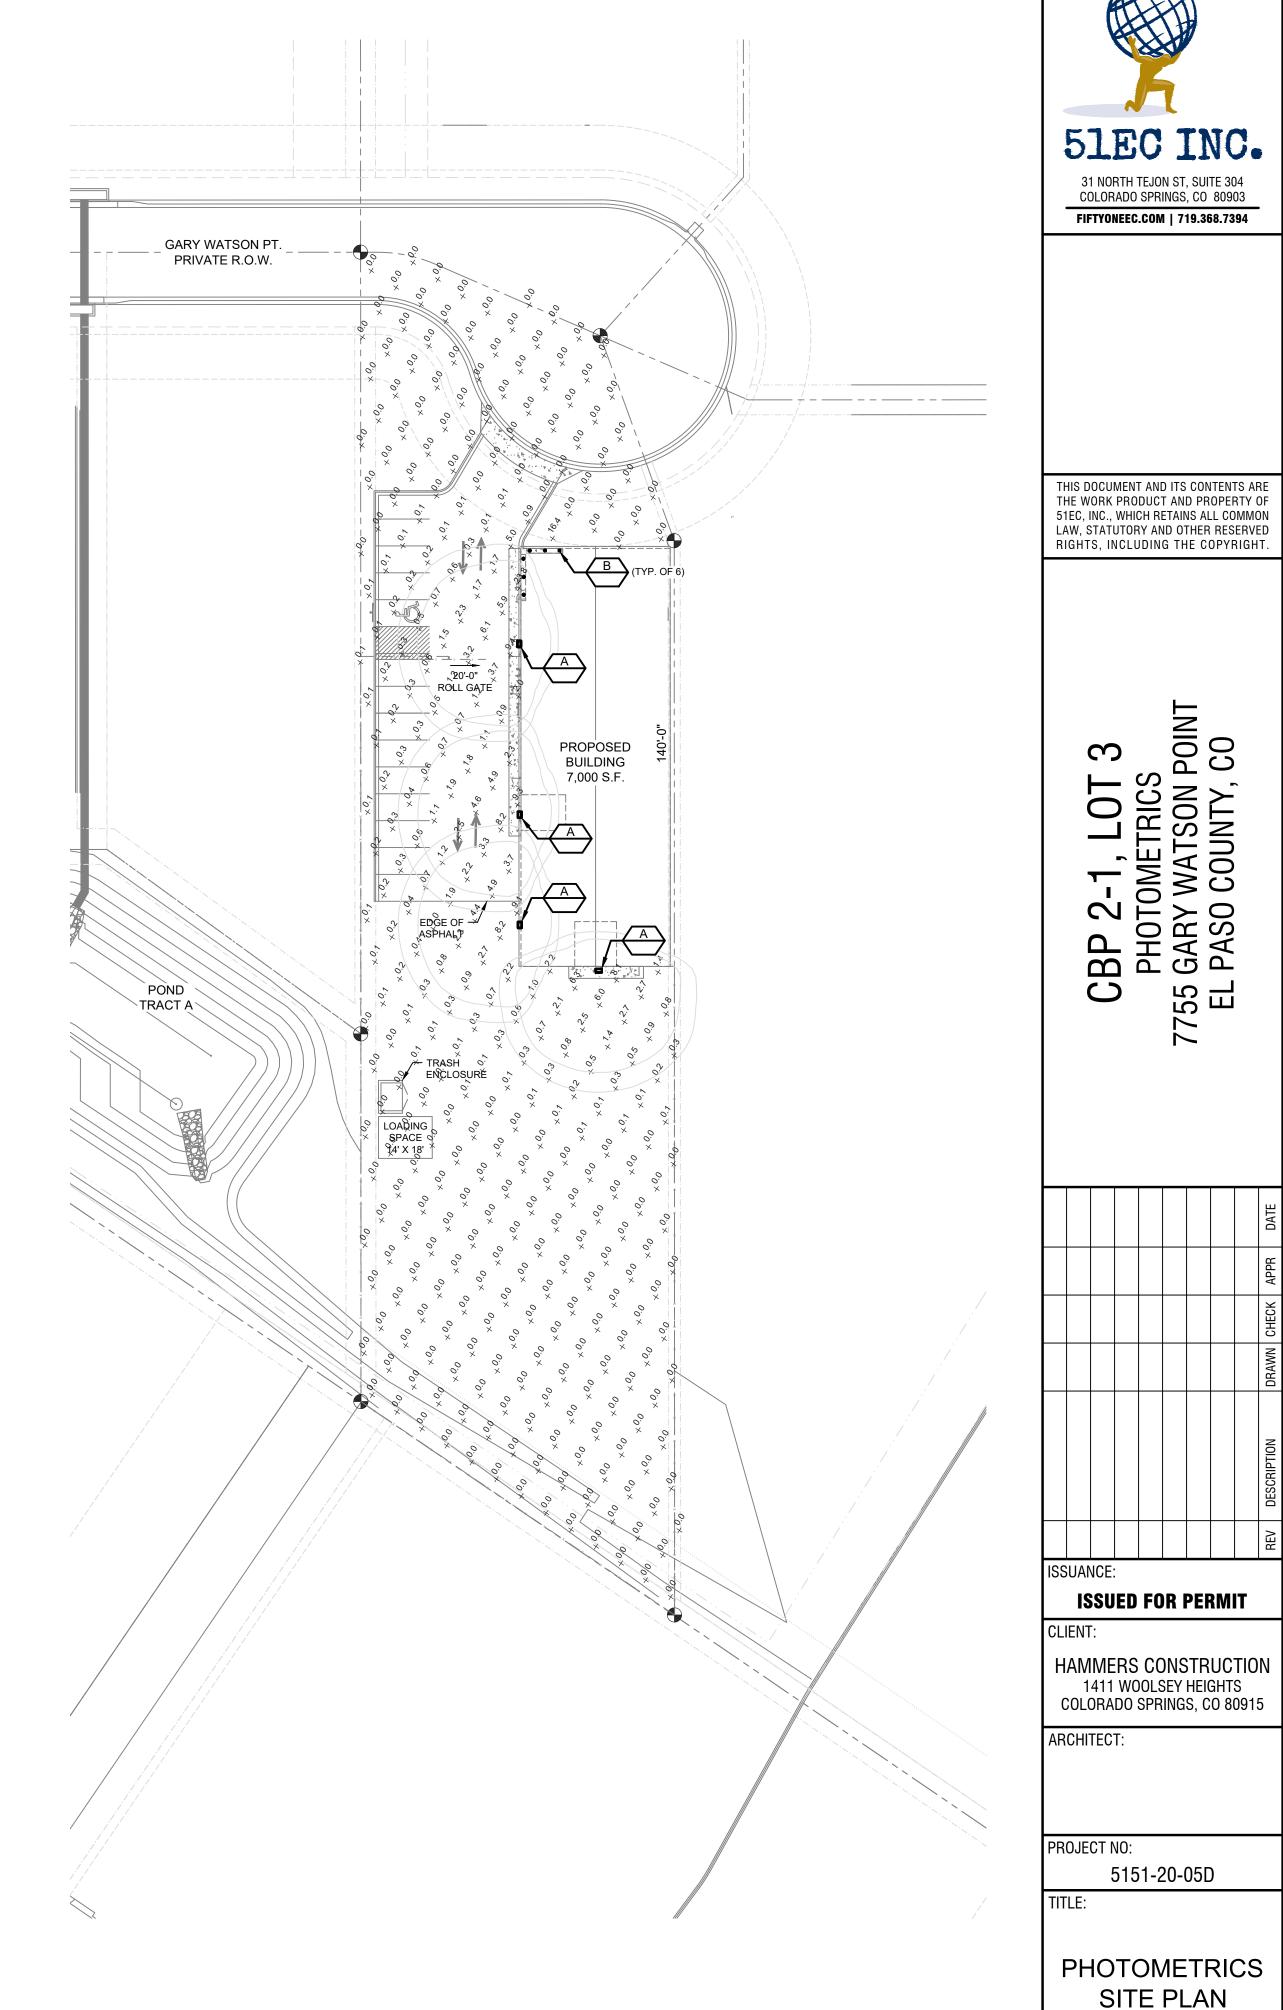

CONCRETE

APRON

SEE DETAIL 7/SI.I,

OUTSET GIRT-

CONDITION

25'-O"

HEATER

| Schedule |       |                                                                                                                                                                                                                                                                                                                                                                                                                                                                                                                                                                                                                                                                                                                                                                                                                                                                                                                                                                                                                                                                                                                                                                                                                                                                                                                                                                                                                                                                                                                                                                                                                                                                                                                                                                                                                                                                                                                                                                                                                                                                                                                                |     |                      |                              |                                                                                              |      |                 |                                       |                       |                         |      |         |            |                                                                  |             |       |
|----------|-------|--------------------------------------------------------------------------------------------------------------------------------------------------------------------------------------------------------------------------------------------------------------------------------------------------------------------------------------------------------------------------------------------------------------------------------------------------------------------------------------------------------------------------------------------------------------------------------------------------------------------------------------------------------------------------------------------------------------------------------------------------------------------------------------------------------------------------------------------------------------------------------------------------------------------------------------------------------------------------------------------------------------------------------------------------------------------------------------------------------------------------------------------------------------------------------------------------------------------------------------------------------------------------------------------------------------------------------------------------------------------------------------------------------------------------------------------------------------------------------------------------------------------------------------------------------------------------------------------------------------------------------------------------------------------------------------------------------------------------------------------------------------------------------------------------------------------------------------------------------------------------------------------------------------------------------------------------------------------------------------------------------------------------------------------------------------------------------------------------------------------------------|-----|----------------------|------------------------------|----------------------------------------------------------------------------------------------|------|-----------------|---------------------------------------|-----------------------|-------------------------|------|---------|------------|------------------------------------------------------------------|-------------|-------|
| Symbol   | Label | Image                                                                                                                                                                                                                                                                                                                                                                                                                                                                                                                                                                                                                                                                                                                                                                                                                                                                                                                                                                                                                                                                                                                                                                                                                                                                                                                                                                                                                                                                                                                                                                                                                                                                                                                                                                                                                                                                                                                                                                                                                                                                                                                          | QTY | Manufacturer         | Catalog Number               | Description                                                                                  | Lamp | Number<br>Lamps | Filename                              | Lumens<br>per<br>Lamp | Lumen<br>Multiplie<br>r | LLF  | Wattage | Efficiency | Distribut<br>ion                                                 | Polar Plot  | Notes |
|          | A     | To the state of th | 4   |                      | WDGE2 LED P5 40K<br>80CRI VF | WDGE2 LED WITH P5 -<br>PERFORMANCE PACKAGE,<br>4000K, 80CRI, VISUAL<br>COMFORT FORWARD OPTIC |      | 1               | WDGE2_LED_P<br>5_40K_80CRI_<br>VF.ies | 5996                  | 1                       | 0.92 | 48.44   | 100%       | TYPE III,<br>VERY<br>SHORT,<br>BUG<br>RATING:<br>B1 - U0 -<br>G1 | Max: 3163cd |       |
|          | В     |                                                                                                                                                                                                                                                                                                                                                                                                                                                                                                                                                                                                                                                                                                                                                                                                                                                                                                                                                                                                                                                                                                                                                                                                                                                                                                                                                                                                                                                                                                                                                                                                                                                                                                                                                                                                                                                                                                                                                                                                                                                                                                                                | 6   | Lithonia<br>Lighting | LDN6 40/15 LO6AR LSS         | 6IN LDN, 4000K, 1500LM,<br>CLEAR, SEMI-SPECULAR<br>REFLECTOR, CRI80                          |      | 1               | LDN6_40_15_L<br>O6AR_LSS.ies          | 1516                  | 1                       | 0.92 | 17.52   | 100%       | DIRECT,<br>SC-<br>0=1.02,<br>SC-<br>90=1.03                      | Max: 1573cd |       |

| Statistics  |        |        |         |        |         |         |
|-------------|--------|--------|---------|--------|---------|---------|
| Description | Symbol | Avg    | Max     | Min    | Max/Min | Avg/Min |
| Site        | +      | 0.7 fc | 23.8 fc | 0.0 fc | N/A     | N/A     |

PHOTOMETRICS SITE PLAN
SCALE: 1/32" = 1'-0"

PPR-21-010

9 OF 11

5151-20-05D

SITE PLAN

51EC INC. 31 NORTH TEJON ST. SUITE 304 COLORADO SPRINGS, CO 80903

FIFTYONEEC.COM | 719.368.7394

THIS DOCUMENT AND ITS CONTENTS ARE THE WORK PRODUCT AND PROPERTY OF 51EC, INC., WHICH RETAINS ALL COMMON LAW, STATUTORY AND OTHER RESERVED RIGHTS, INCLUDING THE COPYRIGHT