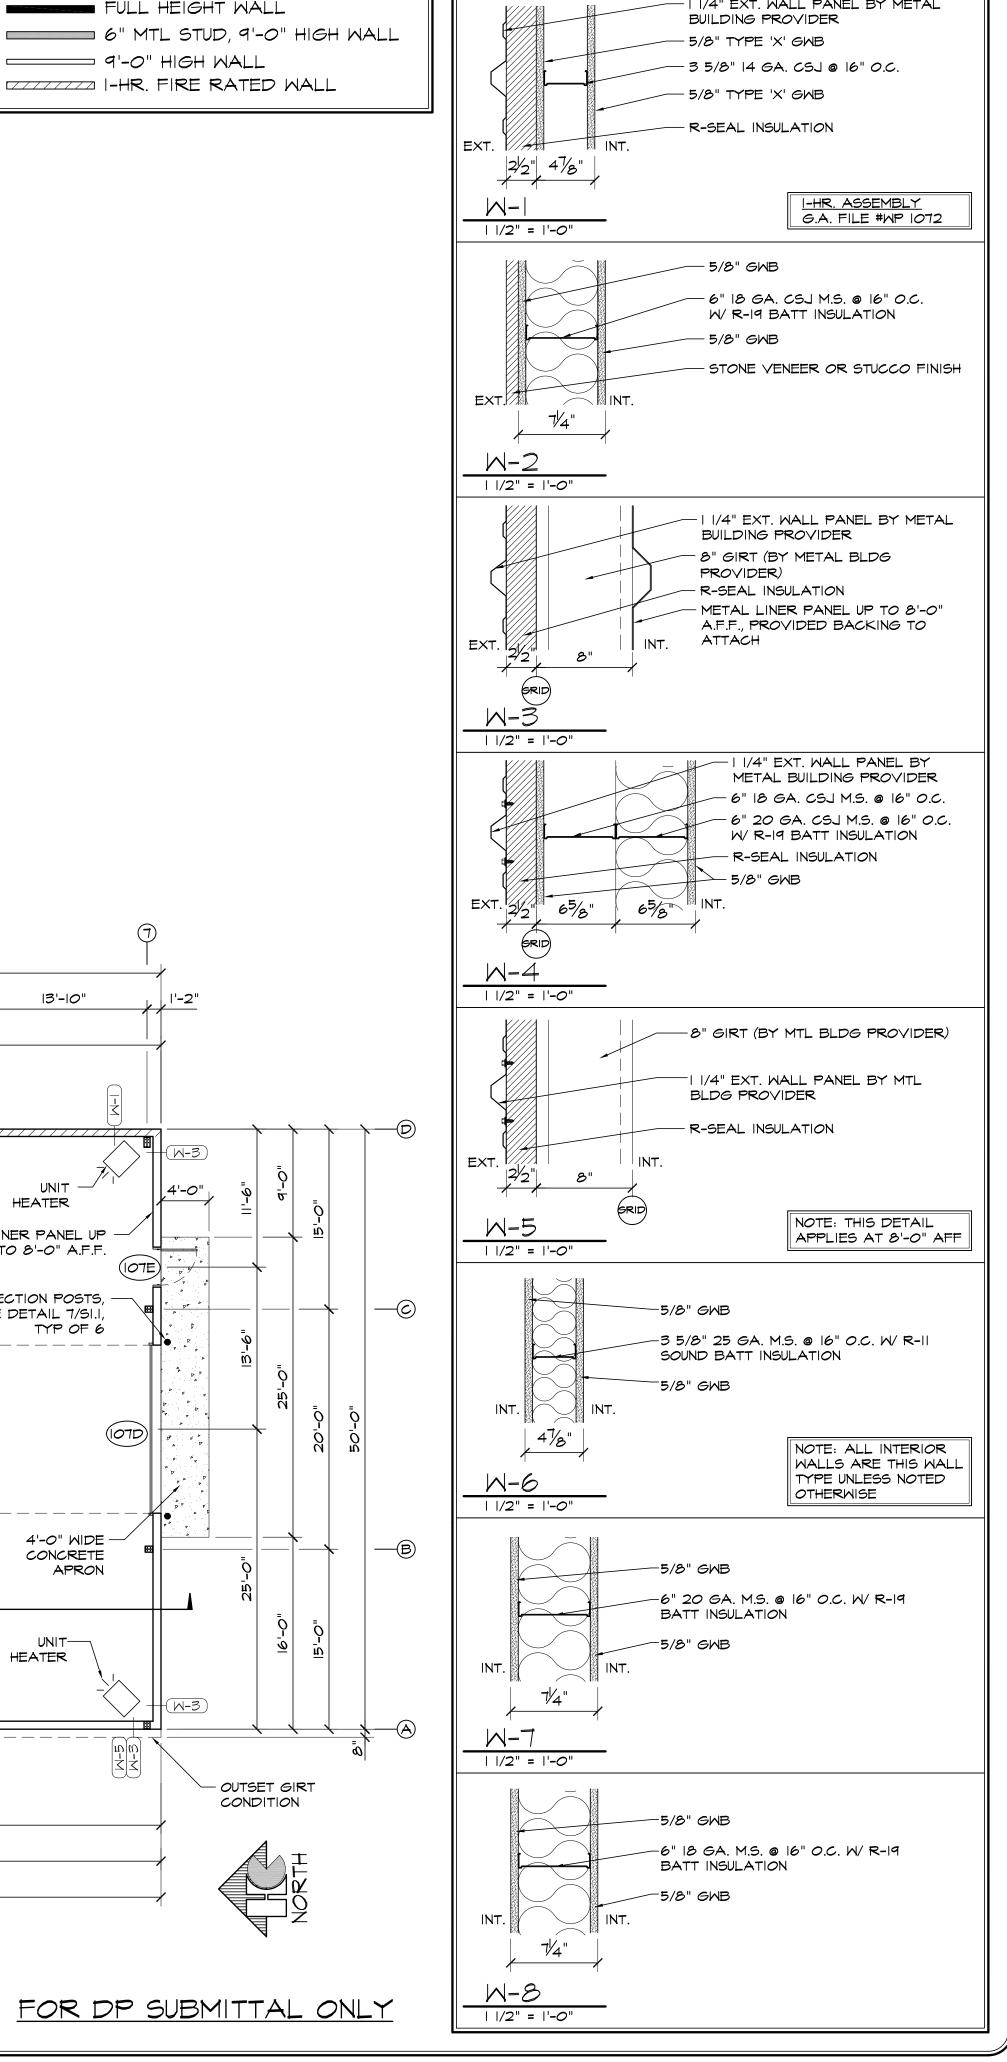

#### GENERAL FLOOR PLAN NOTES - REFERENCE DOOR SCHEDULE FOR ALL DOOR TYPES, HARDWARE AND ETC. - EXIT DOORS SHALL SWING IN THE DIRECTION OF EXIT TRAVEL WHEN SERVING ANY HAZARDOUS AREA OR WHEN SERVING AN OCCUPANT LOAD OF 50 OR MORE. - ALL GLAZING IN DOORS OR WITHIN TWENTY FOUR INCHES (24") OF DOORS AND WITHIN EIGHTEEN INCHES (18") OF WALKING SURFACE SHALL BE TEMPERED. - PROVIDE A DOOR CLOSER AT ALL (I-HOUR WALL OR GREATER) DOORS AND RESTROOM DOORS. SPRING AND MOTOR MOUNTS AND RELATED SUPPORTS TO BE SUPPLIED AND INSTALLED BY OVERHEAD DOOR MANUFACTURE. - PROVIDE CONTROL JOINTS AT A MIN. OF 30'-0" AT ALL GYP. BD. WALLS. - PROVIDE TRANSITION STRIPS AT ALL FLOOR MATERIAL CHANGES. - PROVIDE CAP TRIM AT ALL LINER PANEL. - FINISH FLOOR ELEVATIONS ARE TO TOP OF CONCRETE, UNLESS NOTED OTHERWISE. FLOOR SLABS ARE TO BE LEVEL WITHIN CLASS B TOLERANCES. REFER TO CIVIL AND STRUCTURAL DRAWINGS FOR ADDITIONAL INFORMATION. REFER TO PLUMBING PLANS FOR HOSE BIB LOCATIONS AND LANDSCAPE METER/STUB LOCATIONS - DOOR OPENINGS IN PARTITIONS NOT DIMENSIONED ARE TO BE LOCATED WITHIN 4" OF ADJACENT PERPENDICULAR PARTITION. PROVIDE 18" CLEAR AT STRIKE SIDE AND 12" ON PUSH SIDE OF DOOR OPENING. - ALL INTERIOR WALLS AND PARTITIONS SHALL BE TAPED AND SANDED SMOOTH TO RECEIVE PAINT OR WALL FINISH MATERIAL. - REFER TO ROOM FINISH SCHEDULE FOR WALL TEXTURE AND FINISH. - FURNISH AND INSTALL 16 GAUGE METAL STRAP FOR WALL BACKING AT DOOR STOPS. HANGING WALL, EQUIPMENT, ETC. VERIFY EXACT BACKING LOCATIONS PRIOR TO INSTALLATION. PROVIDE AND LOCATE, ACCESS DOORS AND PANELS IN THE WALL AS REQUIRED TO PROVIDE ACCESS TO FIRE SPRINKLER, PLUMBING AND ELECTRICAL WORK. - ALL PLUMBING CLEANOUTS SHALL BE INSTALLED WHERE READILY ACCESSIBLE. THE CONTRACTOR SHALL COORDINATE ALL CLEAN-OUT LOCATIONS WITH EQUIPMENT. PROPER CAPS MUST BE INSTALLED PRIOR TO COMPLETION OF INTERIOR AND EXTERIOR. PROVIDE AND INSTALL STIFFENERS, BRACING, BACK-UP PLATES AND/OR SUPPORTING BRACKETS AS REQUIRED FOR THE INSTALLATION OF WALL MOUNTED OR SUSPENDED, ELECTRICAL AND MISC. EQUIPMENT. - ALL EXTERIOR DOORS MUST OPEN OVER A LANDING NOT MORE THEN 1/2" BELOW THRESHOLD. - PROVIDE A SLIP-TRACK ASSEMBLY AT ALL PARTITION WALLS THAT GO TO BOTTOM OF DECK OR STRUCTURE. - PREPARE ALL FLOOR SURFACES AND WALLS AS REQUIRED TO RECEIVE FINISHES. - REFER TO CIVIL AND AO.I FOR ALL EXTERIOR SIDEWALK LOCATIONS. - ALL MECH., ELEC. & PLUMB. REQUIREMENTS FOR EQUIPMENT SHOWN TO BE VERIFIED & COORD. W/ G.C. PRIOR TO INSTALLATION. - REFER TO MECH., ELEC. & PLUMB. FOR BUILDING SYSTEMS EQUIPMENT. - PROVIDE SAW CUT IN CONCRETE SLAB AT A MIN. OF 10'-0" O.C.

CONDITION

FLOOR PLAN LEGEND

FULL HEIGHT WALL

I-HR. FIRE RATED WALL

9'-0" HIGH WALL

25'-0"

13'-10"

HEATER