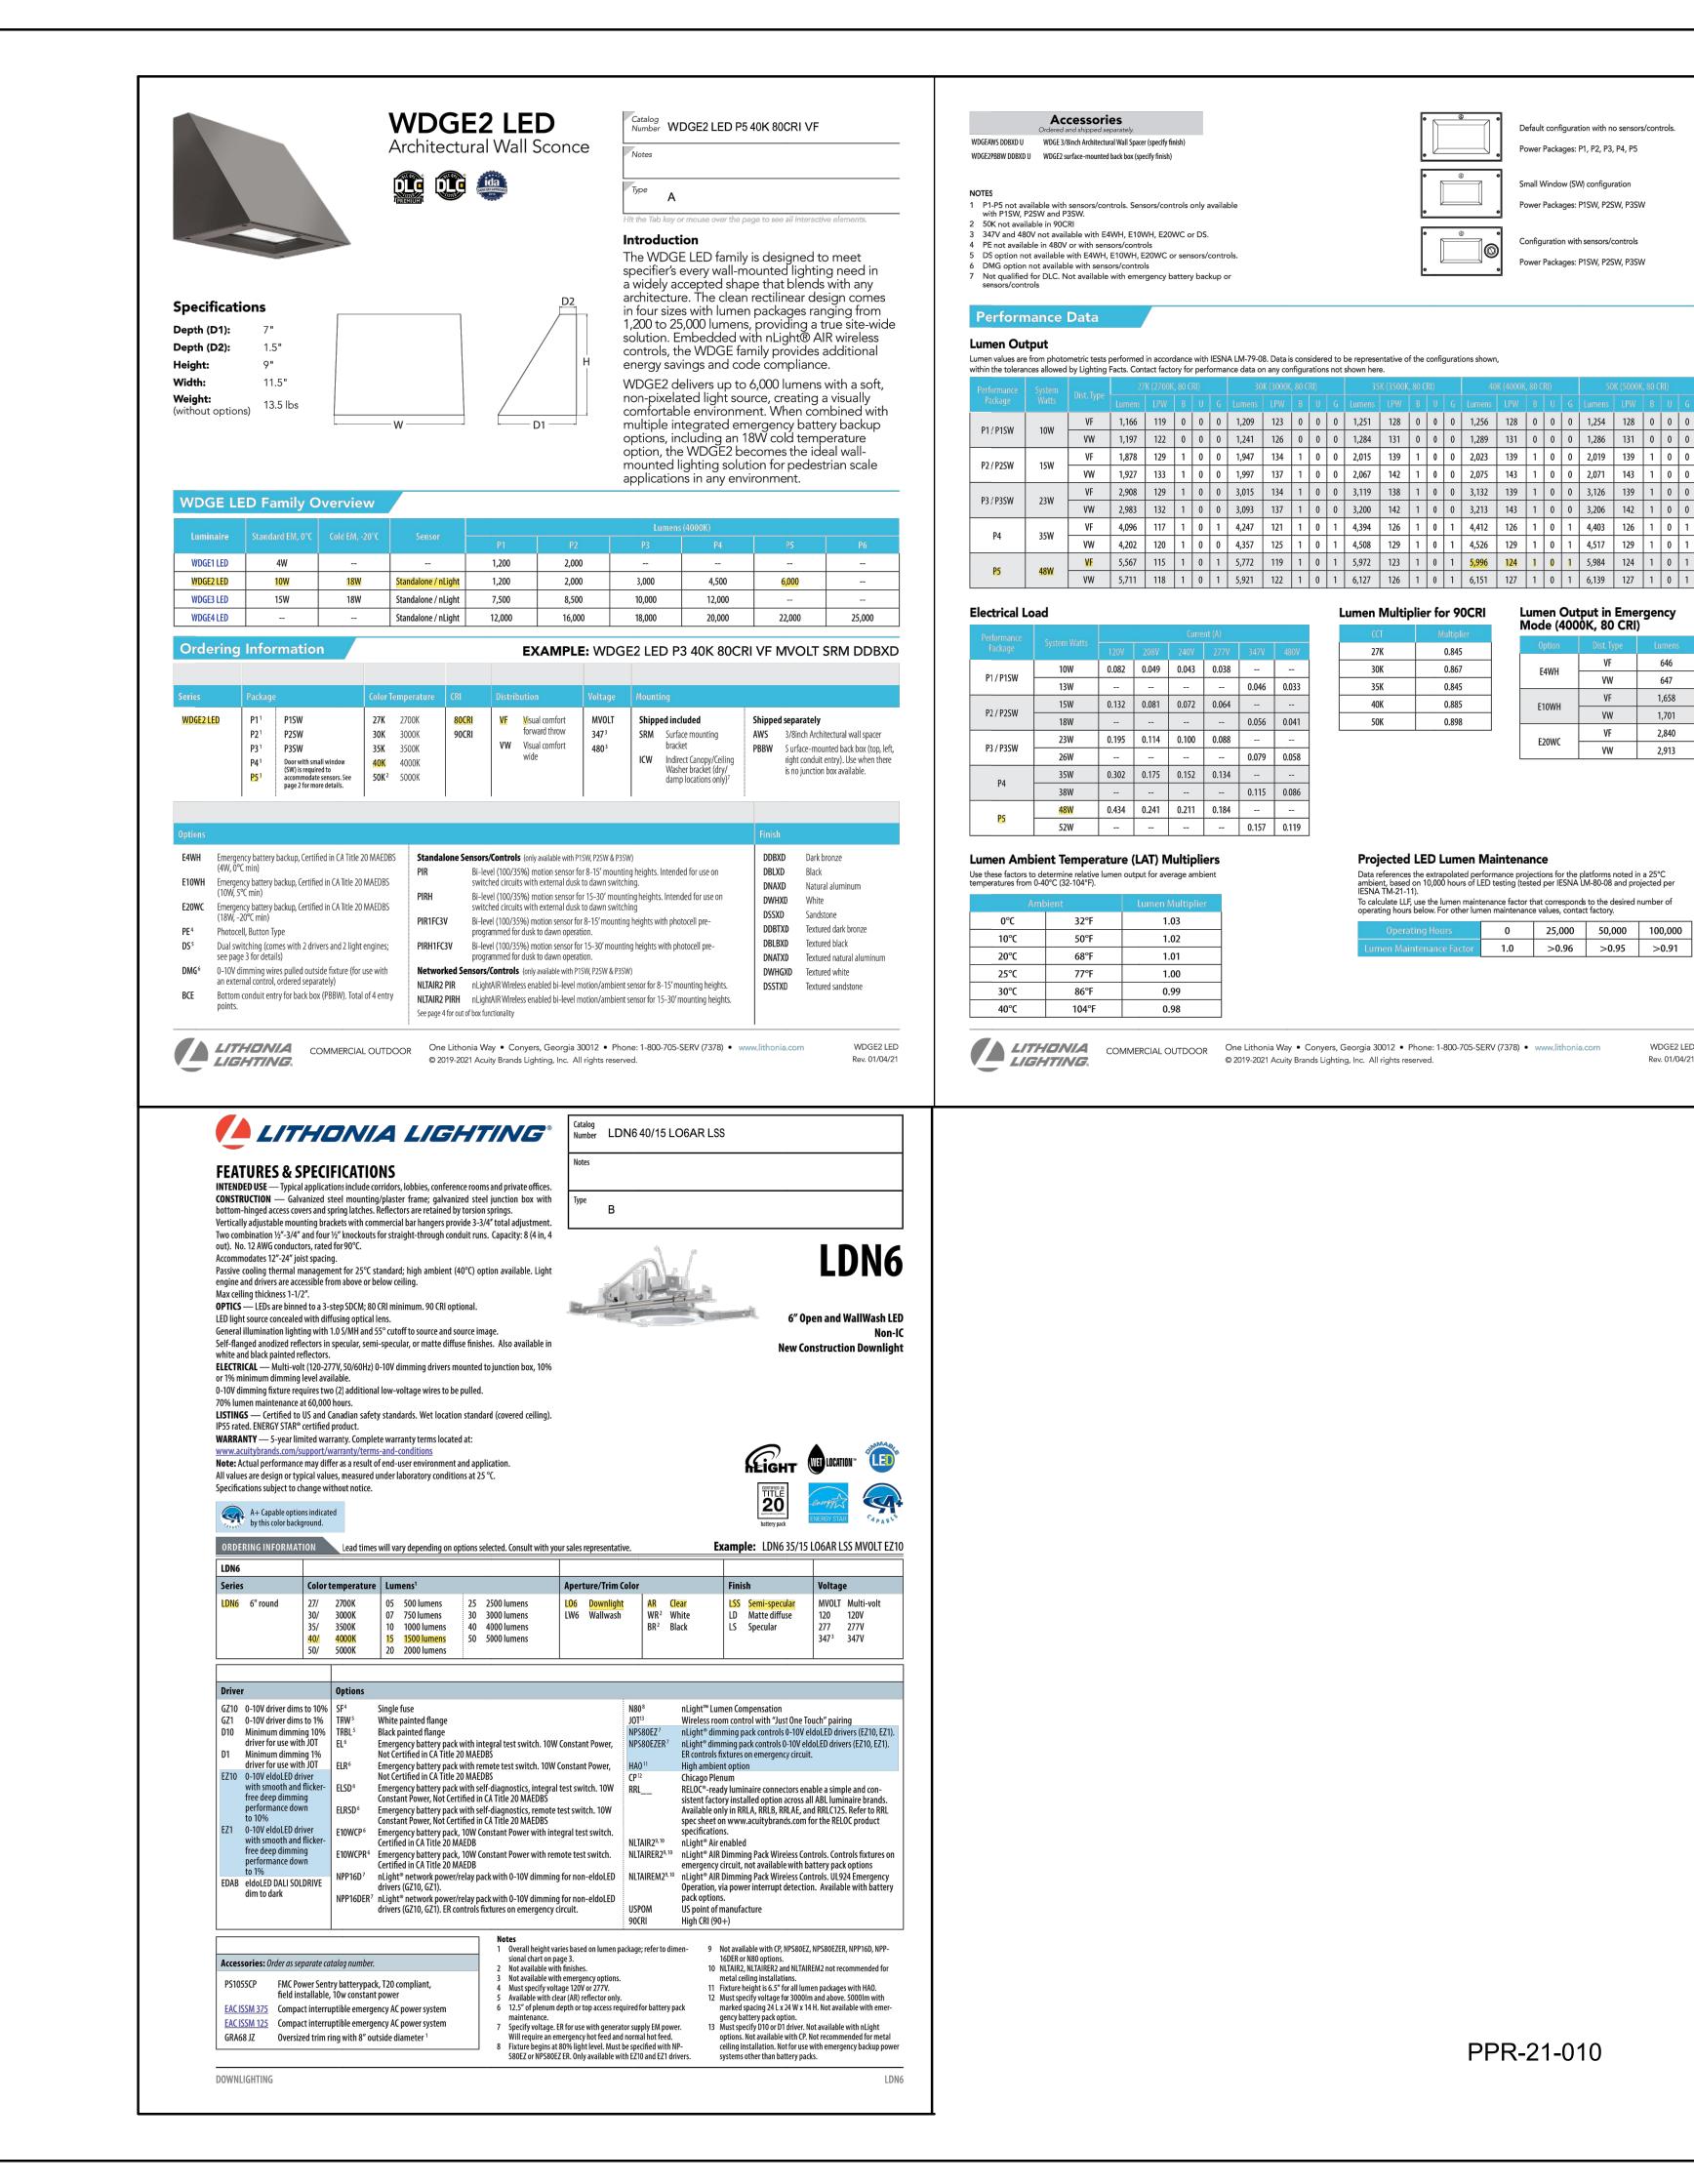

CONCRETE

APRON

SEE DETAIL 7/SI.I,

OUTSET GIRT-

CONDITION

25'-O"

HEATER

| Schedule |       |                                                                                                                                                                                                                                                                                                                                                                                                                                                                                                                                                                                                                                                                                                                                                                                                                                                                                                                                                                                                                                                                                                                                                                                                                                                                                                                                                                                                                                                                                                                                                                                                                                                                                                                                                                                                                                                                                                                                                                                                                                                                                                                                |     |                      |                              |                                                                                              |      |                 |                                       |                       |                         |      |         |            |                                                                  |             |       |
|----------|-------|--------------------------------------------------------------------------------------------------------------------------------------------------------------------------------------------------------------------------------------------------------------------------------------------------------------------------------------------------------------------------------------------------------------------------------------------------------------------------------------------------------------------------------------------------------------------------------------------------------------------------------------------------------------------------------------------------------------------------------------------------------------------------------------------------------------------------------------------------------------------------------------------------------------------------------------------------------------------------------------------------------------------------------------------------------------------------------------------------------------------------------------------------------------------------------------------------------------------------------------------------------------------------------------------------------------------------------------------------------------------------------------------------------------------------------------------------------------------------------------------------------------------------------------------------------------------------------------------------------------------------------------------------------------------------------------------------------------------------------------------------------------------------------------------------------------------------------------------------------------------------------------------------------------------------------------------------------------------------------------------------------------------------------------------------------------------------------------------------------------------------------|-----|----------------------|------------------------------|----------------------------------------------------------------------------------------------|------|-----------------|---------------------------------------|-----------------------|-------------------------|------|---------|------------|------------------------------------------------------------------|-------------|-------|
| Symbol   | Label | Image                                                                                                                                                                                                                                                                                                                                                                                                                                                                                                                                                                                                                                                                                                                                                                                                                                                                                                                                                                                                                                                                                                                                                                                                                                                                                                                                                                                                                                                                                                                                                                                                                                                                                                                                                                                                                                                                                                                                                                                                                                                                                                                          | QTY | Manufacturer         | Catalog Number               | Description                                                                                  | Lamp | Number<br>Lamps | Filename                              | Lumens<br>per<br>Lamp | Lumen<br>Multiplie<br>r | LLF  | Wattage | Efficiency | Distribut<br>ion                                                 | Polar Plot  | Notes |
|          | A     | To the state of th | 4   |                      | WDGE2 LED P5 40K<br>80CRI VF | WDGE2 LED WITH P5 -<br>PERFORMANCE PACKAGE,<br>4000K, 80CRI, VISUAL<br>COMFORT FORWARD OPTIC |      | 1               | WDGE2_LED_P<br>5_40K_80CRI_<br>VF.ies | 5996                  | 1                       | 0.92 | 48.44   | 100%       | TYPE III,<br>VERY<br>SHORT,<br>BUG<br>RATING:<br>B1 - U0 -<br>G1 | Max: 3163cd |       |
|          | В     |                                                                                                                                                                                                                                                                                                                                                                                                                                                                                                                                                                                                                                                                                                                                                                                                                                                                                                                                                                                                                                                                                                                                                                                                                                                                                                                                                                                                                                                                                                                                                                                                                                                                                                                                                                                                                                                                                                                                                                                                                                                                                                                                | 6   | Lithonia<br>Lighting | LDN6 40/15 LO6AR LSS         | 6IN LDN, 4000K, 1500LM,<br>CLEAR, SEMI-SPECULAR<br>REFLECTOR, CRI80                          |      | 1               | LDN6_40_15_L<br>O6AR_LSS.ies          | 1516                  | 1                       | 0.92 | 17.52   | 100%       | DIRECT,<br>SC-<br>0=1.02,<br>SC-<br>90=1.03                      | Max: 1573cd |       |

VF 646

VF 1,658

VW 1,701

VF 2,840

VW 2,913

647

WDGE2 LED

Rev. 01/04/21

vw

E4WH

E10WH

E20WC

PHOTOMETRICS
GARY WATSON POINT
PASO COUNTY, CO  $\mathbf{\Omega}$ 0 5 ў. П

ISSUANCE:

**ISSUED FOR PERMIT** 

HAMMERS CONSTRUCTION 1411 WOOLSEY HEIGHTS COLORADO SPRINGS, CO 80915

ARCHITECT:

PROJECT NO:

5151-20-05D

LIGHTING CUT SHEETS

SHEET NO:

10 OF 1

CONSTRUCTION INC.

COMMERCIAL GENERAL CONTRACTORS SPECIALIZING IN DESIGN/BUIL