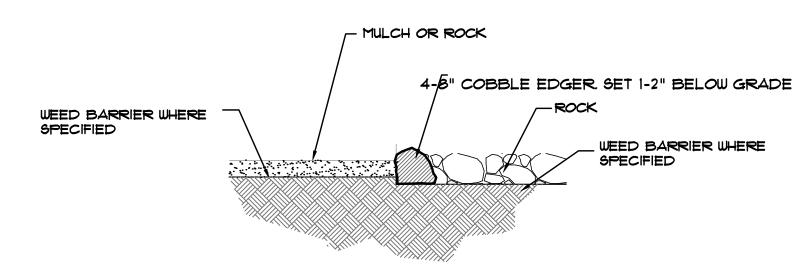

QUANTITIES SHOWN IN PLANT SCHEDULE ARE FOR CONVENIENCE ONLY. CONTRACTOR IS RESPONSIBLE FOR INSTALLING ALL PLANT MATERIAL PER PLAN.

ALL ROCK COVER AREAS ONLY TO BE PREPARED WITH POLYSPUN WEED BARRIER WITH STAPLES AT 5' O.C. FABRIC SEAMS TO BE OVERLAPPED 6" MIN. AND SECURED WITH STAPLES.

GROUND COVER SHALL BE CONTINUOUS UNDER ALL SHRUBS THROUGHOUT PROJECT SITE. REFER TO PLANTING DETAILS.

TREES AND SHRUBS TO RECEIVE ORGANIC MULCH PER DETAILS. INCLUDING ROCK AREAS-SEE DETAILS. UNLESS OTHERWISE SPECIFIED. ORGANIC MULCH TO BE 'CASCADE CEDAR' WITH NO LANDSCAPE FABRIC 4" DEPTH.

- 15% MIN. SLOPE TO 25% MAX SLOPE WITHIN SWALE (TOWARDS CENTER)
- SEE PLANS FOR ROCK / COBBLE TYPE(S)

FILL: 3/4" DRAINAGE - SHRUB BED PER PLAN -BOULDER PER PLAN - ACCENT: 5-12" DIA CORRIE -FINISH GRADE GROUND COVER VERIFY IN FIELD LANDSCAPE FABRIC -PRIMARY: 2-4" COBBLE -90% COMPACTED SOIL WIDTH VARIES - SEE PLANS