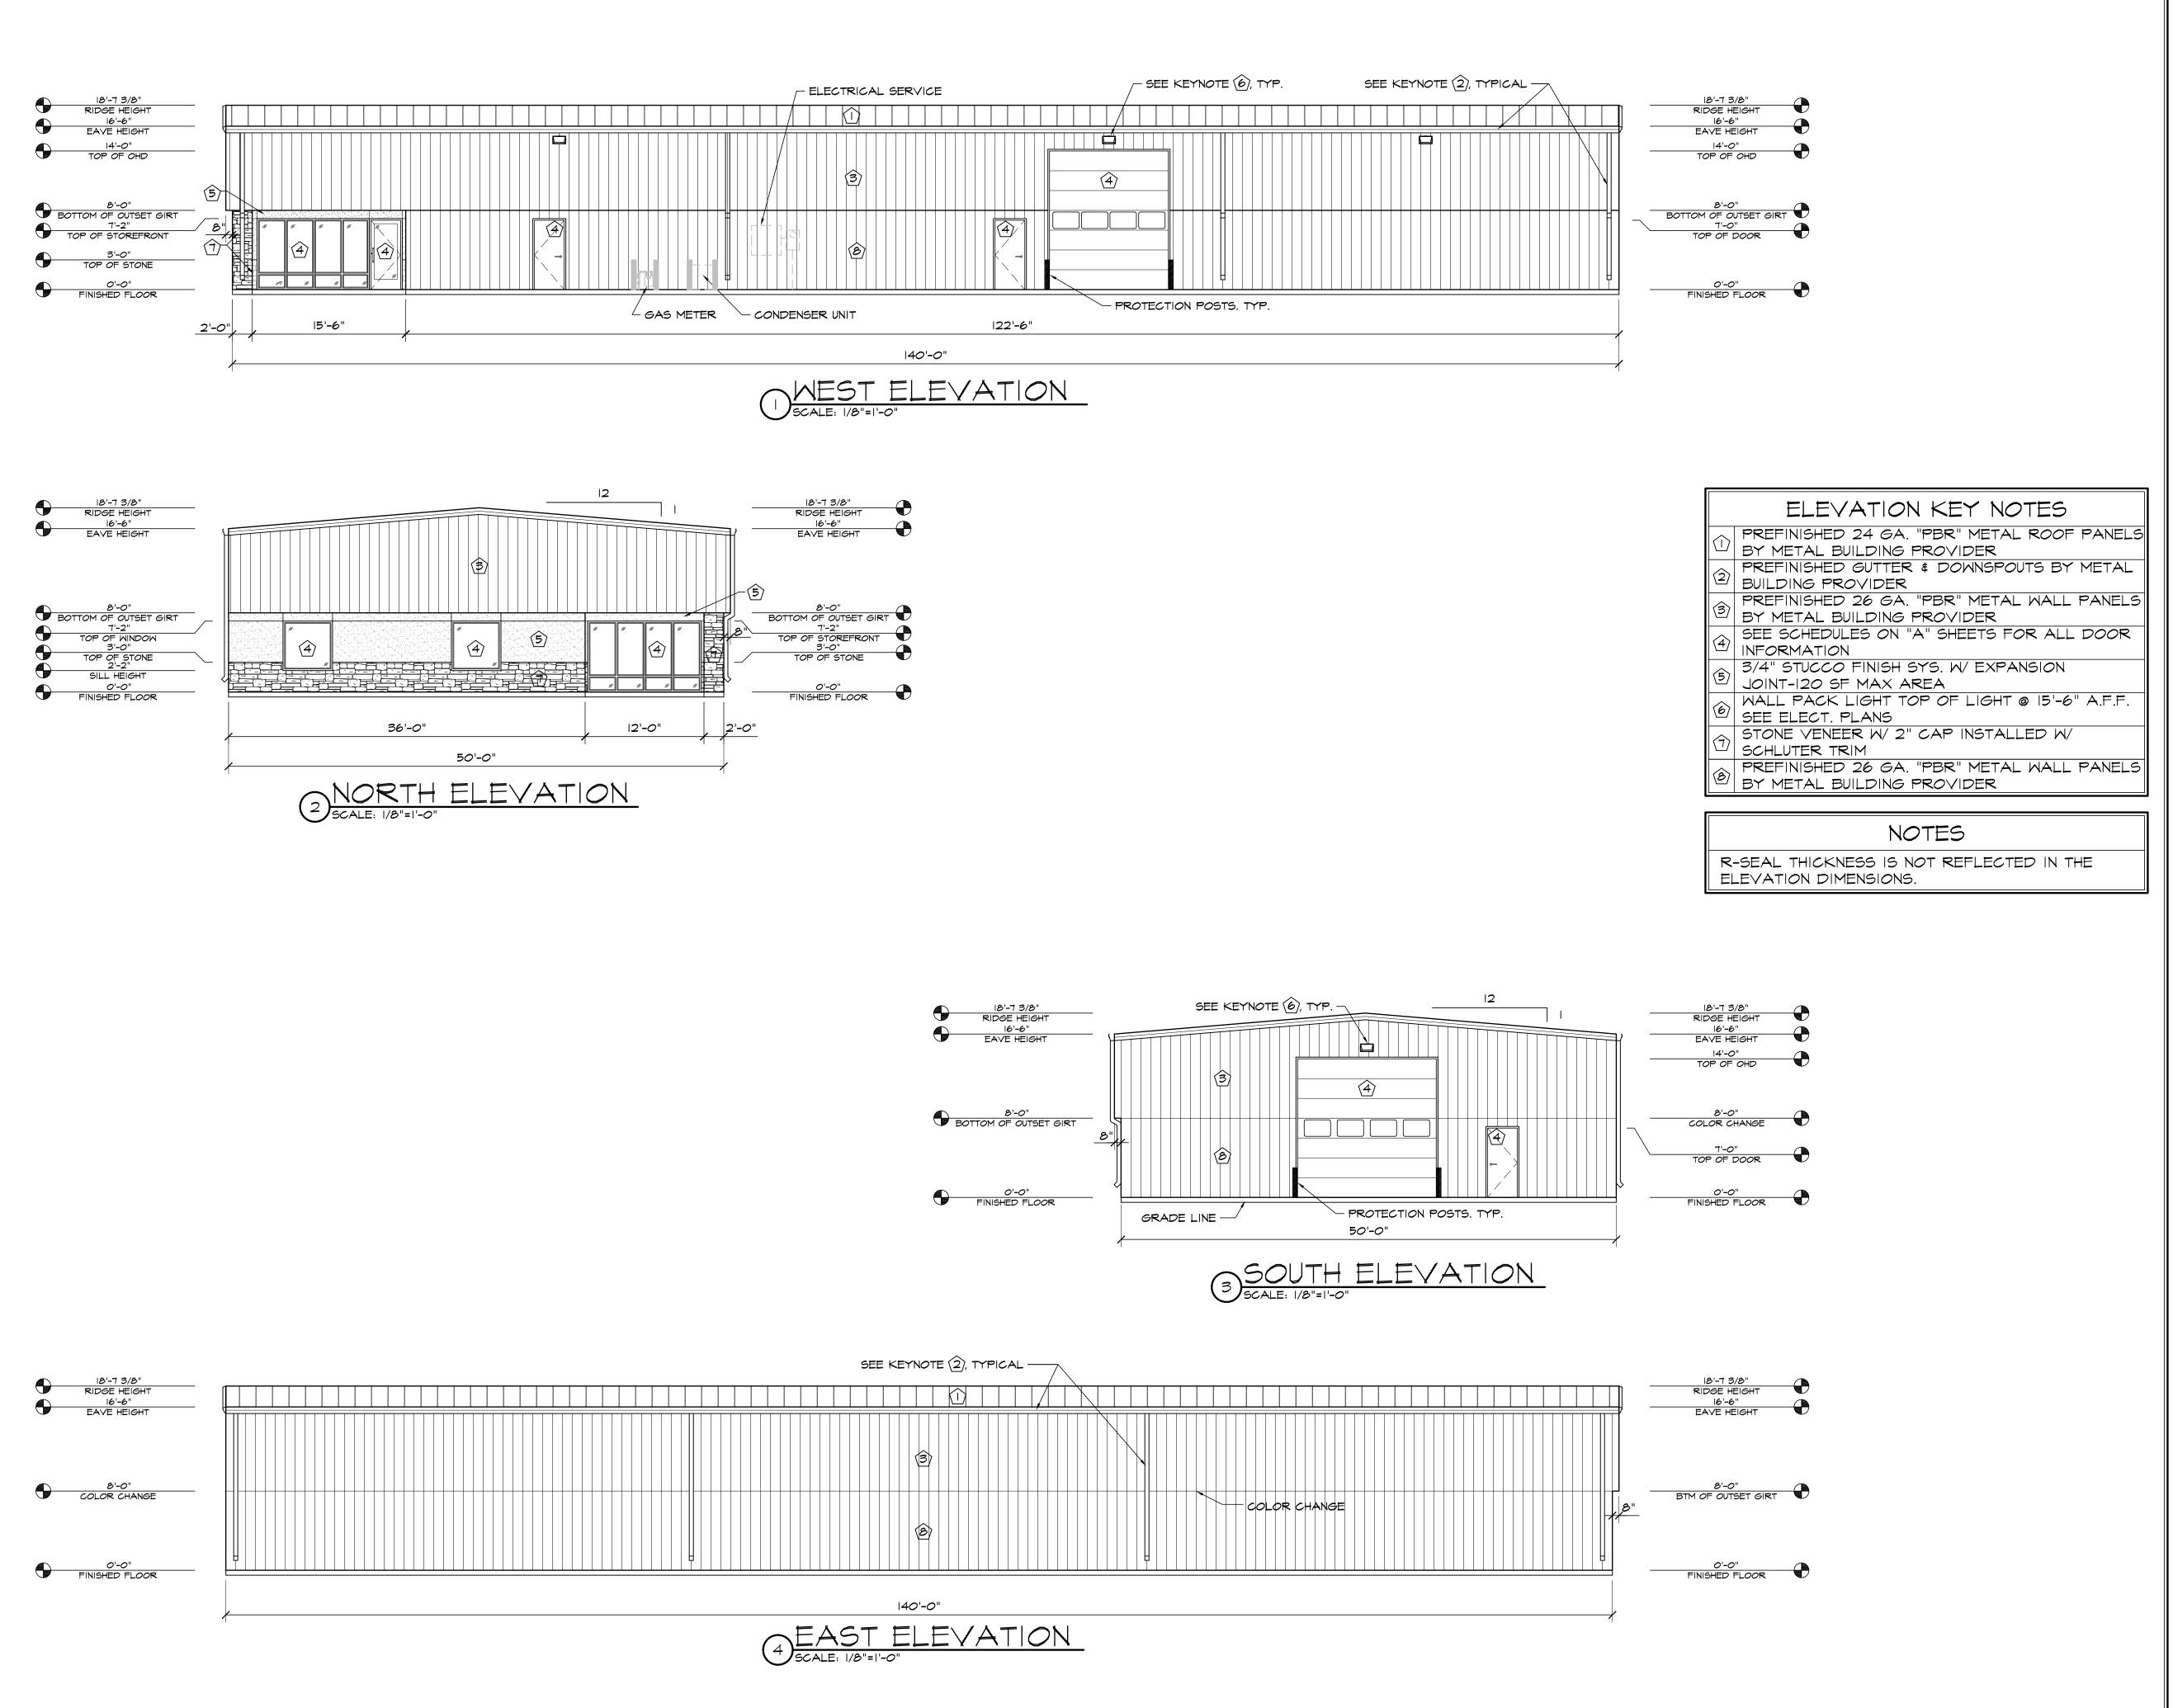

#### GENERAL FLOOR PLAN NOTES - REFERENCE DOOR SCHEDULE FOR ALL DOOR TYPES, HARDWARE AND ETC. - EXIT DOORS SHALL SWING IN THE DIRECTION OF EXIT TRAVEL WHEN SERVING ANY HAZARDOUS AREA OR WHEN SERVING AN OCCUPANT LOAD OF 50 OR MORE. - ALL GLAZING IN DOORS OR WITHIN TWENTY FOUR INCHES (24") OF DOORS AND WITHIN EIGHTEEN INCHES (18") OF WALKING SURFACE SHALL BE TEMPERED. - PROVIDE A DOOR CLOSER AT ALL (I-HOUR WALL OR GREATER) DOORS AND RESTROOM DOORS. SPRING AND MOTOR MOUNTS AND RELATED SUPPORTS TO BE SUPPLIED AND INSTALLED BY OVERHEAD DOOR MANUFACTURE. - PROVIDE CONTROL JOINTS AT A MIN. OF 30'-0" AT ALL GYP. BD. WALLS. - PROVIDE TRANSITION STRIPS AT ALL FLOOR MATERIAL CHANGES. - PROVIDE CAP TRIM AT ALL LINER PANEL. - FINISH FLOOR ELEVATIONS ARE TO TOP OF CONCRETE, UNLESS NOTED OTHERWISE. FLOOR SLABS ARE TO BE LEVEL WITHIN CLASS B TOLERANCES. REFER TO CIVIL AND STRUCTURAL DRAWINGS FOR ADDITIONAL INFORMATION. REFER TO PLUMBING PLANS FOR HOSE BIB LOCATIONS AND LANDSCAPE METER/STUB LOCATIONS - DOOR OPENINGS IN PARTITIONS NOT DIMENSIONED ARE TO BE LOCATED WITHIN 4" OF ADJACENT PERPENDICULAR PARTITION. PROVIDE 18" CLEAR AT STRIKE SIDE AND 12" ON PUSH SIDE OF DOOR OPENING. - ALL INTERIOR WALLS AND PARTITIONS SHALL BE TAPED AND SANDED SMOOTH TO RECEIVE PAINT OR WALL FINISH MATERIAL. - REFER TO ROOM FINISH SCHEDULE FOR WALL TEXTURE AND FINISH. - FURNISH AND INSTALL 16 GAUGE METAL STRAP FOR WALL BACKING AT DOOR STOPS. HANGING WALL, EQUIPMENT, ETC. VERIFY EXACT BACKING LOCATIONS PRIOR TO INSTALLATION. PROVIDE AND LOCATE, ACCESS DOORS AND PANELS IN THE WALL AS REQUIRED TO PROVIDE ACCESS TO FIRE SPRINKLER, PLUMBING AND ELECTRICAL WORK. - ALL PLUMBING CLEANOUTS SHALL BE INSTALLED WHERE READILY ACCESSIBLE. THE CONTRACTOR SHALL COORDINATE ALL CLEAN-OUT LOCATIONS WITH EQUIPMENT. PROPER CAPS MUST BE INSTALLED PRIOR TO COMPLETION OF INTERIOR AND EXTERIOR. PROVIDE AND INSTALL STIFFENERS, BRACING, BACK-UP PLATES AND/OR SUPPORTING BRACKETS AS REQUIRED FOR THE INSTALLATION OF WALL MOUNTED OR SUSPENDED, ELECTRICAL AND MISC. EQUIPMENT. - ALL EXTERIOR DOORS MUST OPEN OVER A LANDING NOT MORE THEN 1/2" BELOW THRESHOLD. - PROVIDE A SLIP-TRACK ASSEMBLY AT ALL PARTITION WALLS THAT GO TO BOTTOM OF DECK OR STRUCTURE. - PREPARE ALL FLOOR SURFACES AND WALLS AS REQUIRED TO RECEIVE FINISHES. - REFER TO CIVIL AND AO.I FOR ALL EXTERIOR SIDEWALK LOCATIONS. - ALL MECH., ELEC. & PLUMB. REQUIREMENTS FOR EQUIPMENT SHOWN TO BE VERIFIED & COORD. W/ G.C. PRIOR TO INSTALLATION. - REFER TO MECH., ELEC. & PLUMB. FOR BUILDING SYSTEMS EQUIPMENT. - PROVIDE SAW CUT IN CONCRETE SLAB AT A MIN. OF 10'-0" O.C.

 B

 B

 B</td

12 of 12

DP BLDG. ELEVATIONS