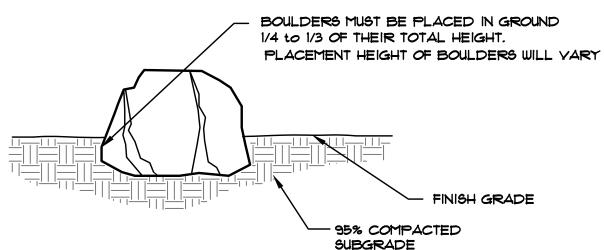

LANDSCAPE CONTRACTOR SHALL NOTIFY LANDSCAPE ARCHITECT IF STORM DRAINAGE FROM ADJACENT LANDSCAPE AREAS OR BUILDING DOWNSPOUTS WILL ADVERSELY AFFECT LANDSCAPED AREAS PER THE PLAN.

DECORATIVE BOULDERS SHALL BE BURIED 1/3 BELOW GRADE AND SHALL NOT OBSTRUCT VEHICULAR SIGHTLINES IF APPLICABLE.