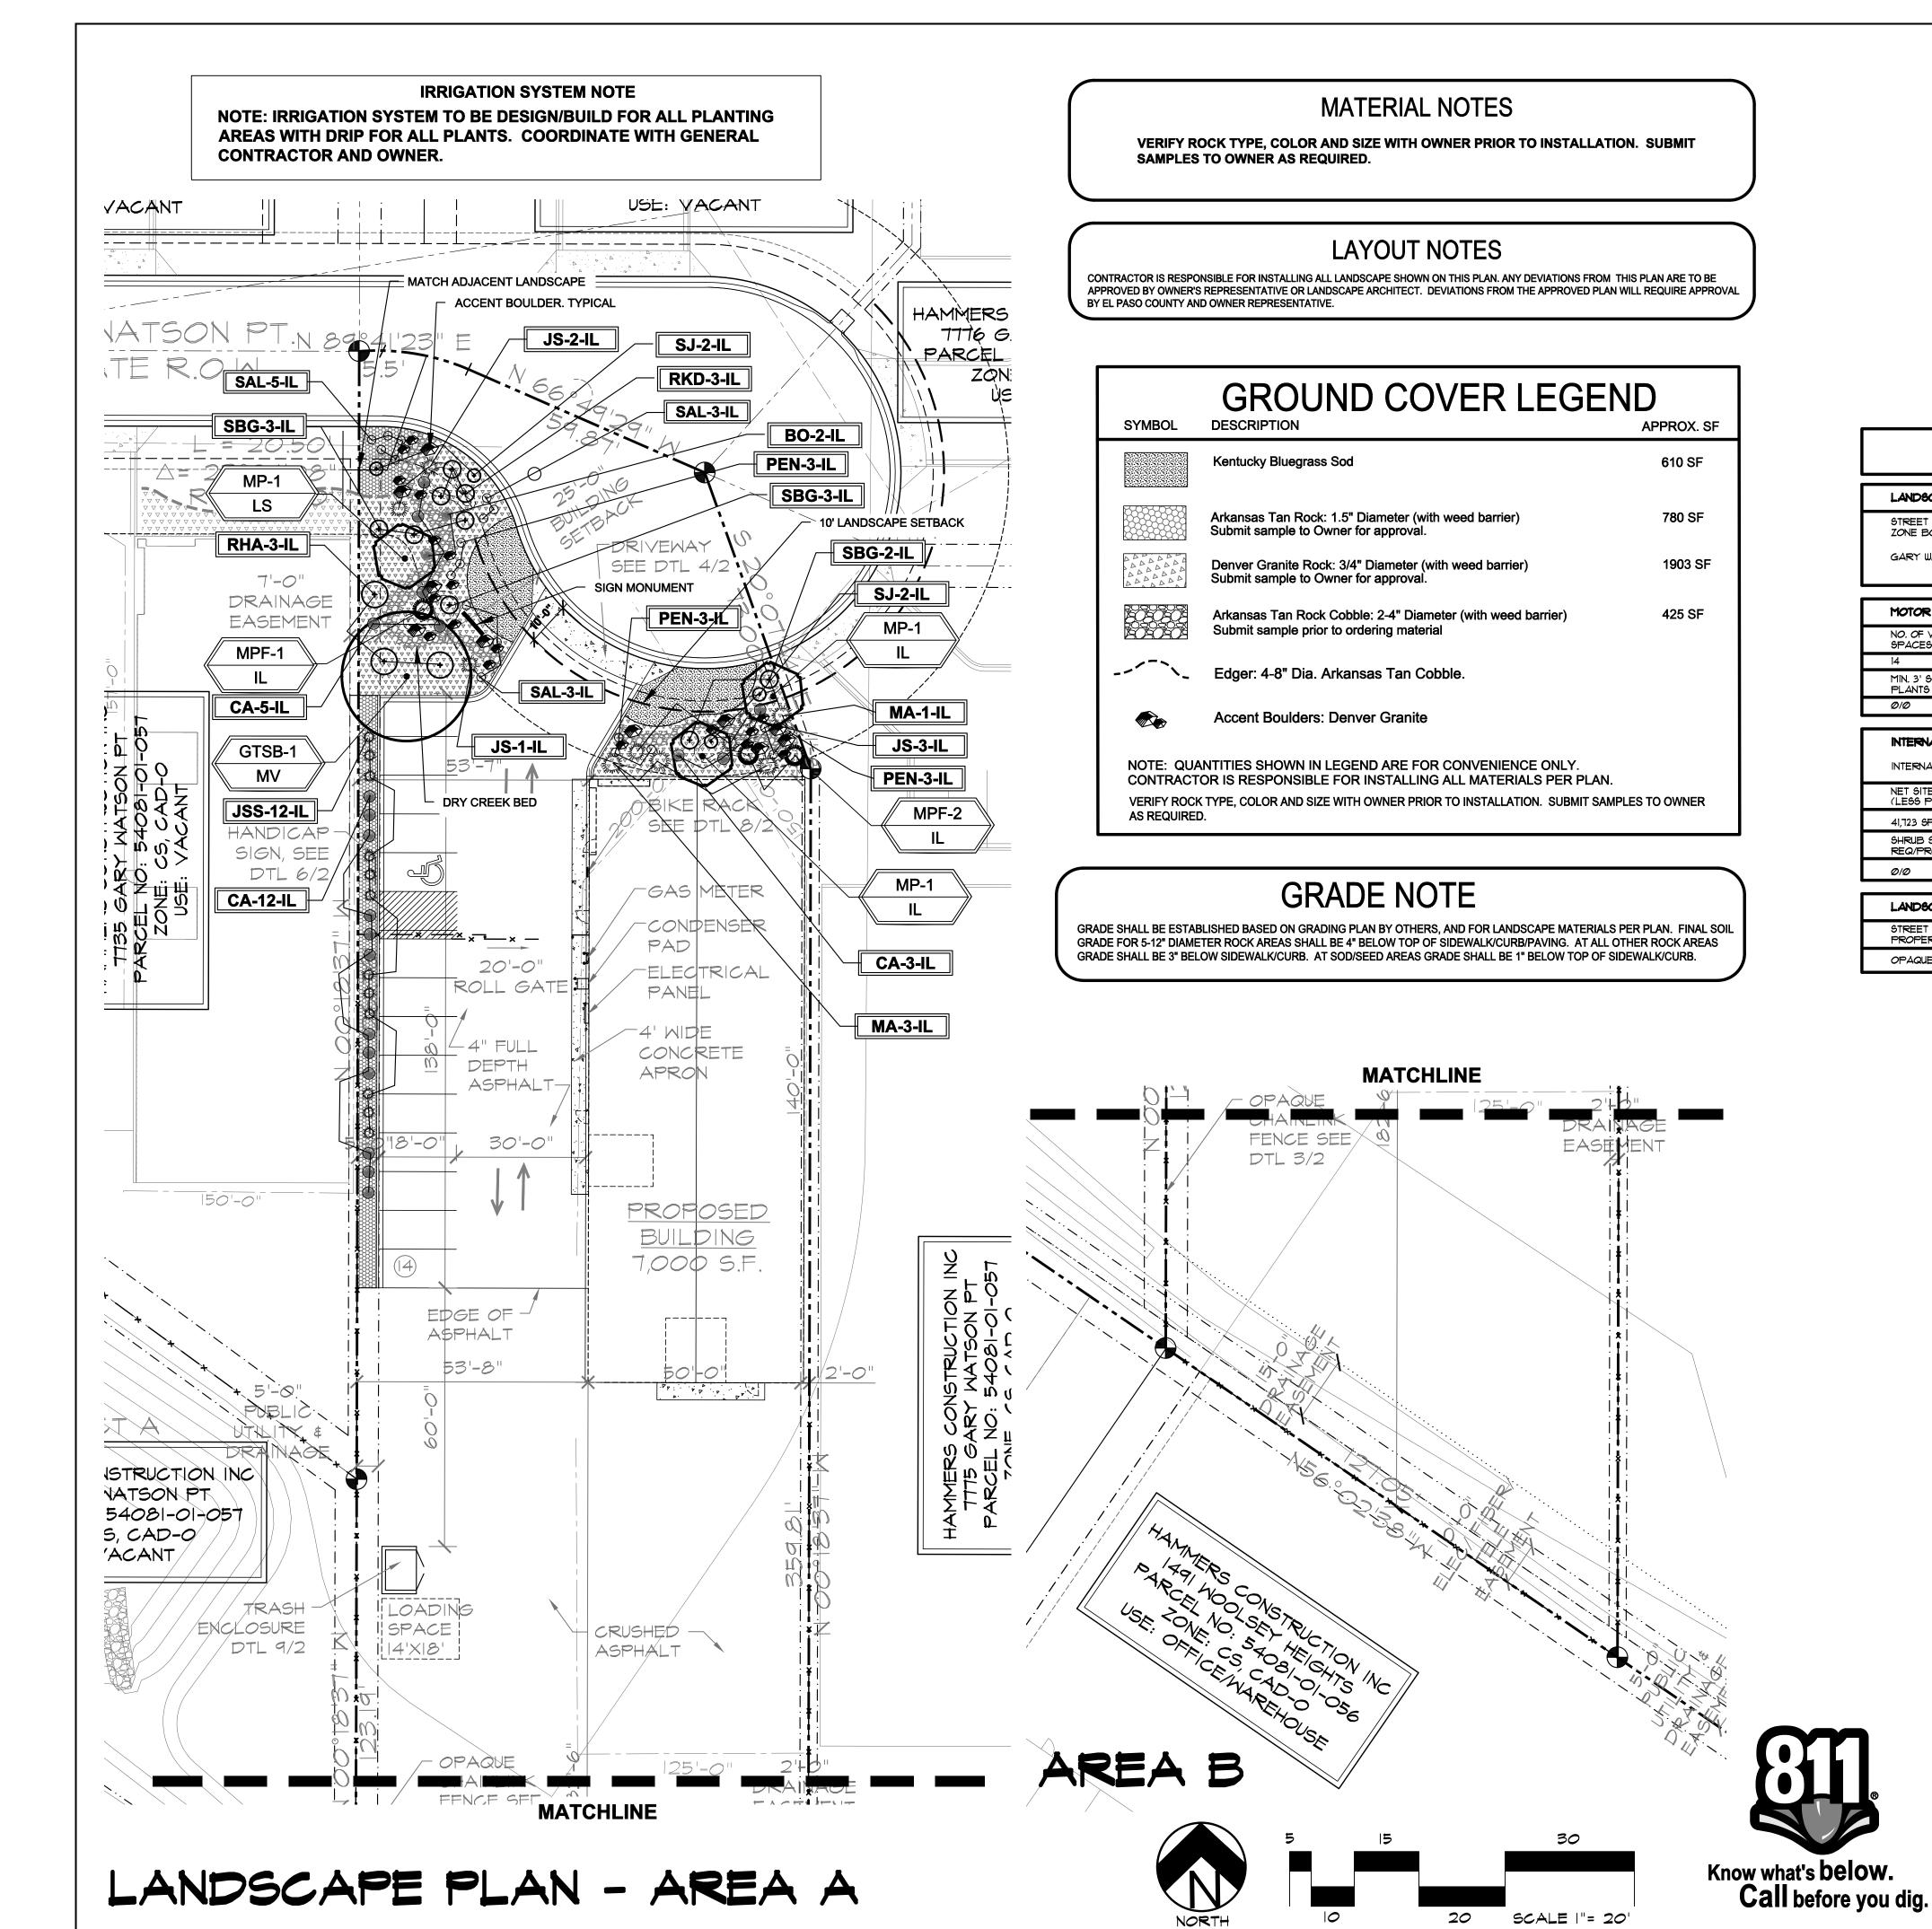

# CODE REQUIREMENTS

| LANDSCAPE SETBACKS (L                     | LS)                   |                           |                   |                       |                               |
|-------------------------------------------|-----------------------|---------------------------|-------------------|-----------------------|-------------------------------|
| STREET NAME OR S<br>ZONE BOUNDARY (ELEV.) | STREET CLASSIFICATION | WIDTH (FT.)<br>REQ./PROV. | LINEAR<br>FOOTAGE | TREE/FEET<br>REQUIRED | NO. OF TREES<br>REQ./PROVIDED |
| GARY WATSON PT F                          | PRIVATE DRIVE         | 10/10 FT                  | 100               | 1/3Ø                  | 3/3                           |

| MOTOR VEHICLE LOTS (MV)                |                                         |                            |                                |  |  |  |  |  |
|----------------------------------------|-----------------------------------------|----------------------------|--------------------------------|--|--|--|--|--|
| NO. OF VEHICLE<br>SPACES PROVIDED      | SHADE TREES (1/15 SPACES)<br>REQ./PROV. | VEHICLE LOT<br>FRONTAGE(S) | 2/3 LENGTH<br>OF FRONTAGE (FT) |  |  |  |  |  |
| 14                                     | 1/1                                     | N/A                        | 0                              |  |  |  |  |  |
| MIN. 3' SCREENING<br>PLANTS REQ./PROV. | EVERGREEN PLANTS<br>REQ. 50%/PROV.      |                            |                                |  |  |  |  |  |
| 0/0                                    | 0/0                                     |                            |                                |  |  |  |  |  |

| INTERNAL LANDSCAPING (IL | ) |
|--------------------------|---|
|--------------------------|---|

| INTERNAL LANDSCAPE ARE                   | EA INCLUDES ALL LANDSCAF              | PE AREAS NOT INCLUDING SETBA            | ACKS, BUFFERS OR MOTOR VEHICLE ISLANDS.            |
|------------------------------------------|---------------------------------------|-----------------------------------------|----------------------------------------------------|
| NET SITE AREA (SF)<br>(LESS PUBLIC ROW.) | PERCENT MINIMUM<br>INTERNAL AREA (5%) | INTERNAL AREA (SF)<br>REQ./PROV.        | INTERNAL TREES (1/500 SF)<br>(EXCLUDING DRIVEWAYS) |
| 41,723 SF                                | NON-RESIDENTIAL                       | 2,090/2,839 SF                          | 3/3                                                |
| SHRUB SUBSTITUTES (50%)<br>REQ/PROV.     |                                       | INTERNAL PLANT ABBR.<br>DENOTED ON PLAN | PERCENT GROUND PLANE<br>VEG. REQ./PROV.            |
| 010                                      |                                       | IL                                      | 50%/50%                                            |

| LANDSCAPE BUFFERS A                     | ND SCREENS (LB)         |                                      |                                      |                                       |
|-----------------------------------------|-------------------------|--------------------------------------|--------------------------------------|---------------------------------------|
| STREET NAME OR<br>PROPERTY LINE (ELEV.) | LINEAR<br>FOOTAGE:      | SETBACK BUFFER<br>REQ. / PROV-FENCE. | BUFFER TREES (1/20')<br>REQ./PROV NA | EVERGREEN TREES (1/3)<br>REQ./PROV NA |
| OPAQUE FENCE REQUIREM                   | ENT: FENCE FOR BUFFER F | REQUIREMENT AS SHOWN ON SOUTH        | H BUFFER                             |                                       |

| Syr         | mbol <i>i</i>                                                                                                                                                                                                                                                                                                                                                                                                                                                                                                                                                                                                                                                                                                                                                                                                                                                                                                                                                                                                                                                                                                                                                                                                                                                                                                                                                                                                                                                                                                                                                                                                                                                                                                                                                                                                                                                                                                                                                                                                                                                                                                                  | Abbr.                   | QT               | Y. Botanical Name                                                                                                               | Common Name                                                                       | WATER<br>USE             | Mature<br>Size                                         | Planting<br>Size              |
|-------------|--------------------------------------------------------------------------------------------------------------------------------------------------------------------------------------------------------------------------------------------------------------------------------------------------------------------------------------------------------------------------------------------------------------------------------------------------------------------------------------------------------------------------------------------------------------------------------------------------------------------------------------------------------------------------------------------------------------------------------------------------------------------------------------------------------------------------------------------------------------------------------------------------------------------------------------------------------------------------------------------------------------------------------------------------------------------------------------------------------------------------------------------------------------------------------------------------------------------------------------------------------------------------------------------------------------------------------------------------------------------------------------------------------------------------------------------------------------------------------------------------------------------------------------------------------------------------------------------------------------------------------------------------------------------------------------------------------------------------------------------------------------------------------------------------------------------------------------------------------------------------------------------------------------------------------------------------------------------------------------------------------------------------------------------------------------------------------------------------------------------------------|-------------------------|------------------|---------------------------------------------------------------------------------------------------------------------------------|-----------------------------------------------------------------------------------|--------------------------|--------------------------------------------------------|-------------------------------|
|             | EVERO                                                                                                                                                                                                                                                                                                                                                                                                                                                                                                                                                                                                                                                                                                                                                                                                                                                                                                                                                                                                                                                                                                                                                                                                                                                                                                                                                                                                                                                                                                                                                                                                                                                                                                                                                                                                                                                                                                                                                                                                                                                                                                                          | REEN                    | I TF             | REES:                                                                                                                           |                                                                                   |                          | W X HT                                                 | B & B                         |
| ,           |                                                                                                                                                                                                                                                                                                                                                                                                                                                                                                                                                                                                                                                                                                                                                                                                                                                                                                                                                                                                                                                                                                                                                                                                                                                                                                                                                                                                                                                                                                                                                                                                                                                                                                                                                                                                                                                                                                                                                                                                                                                                                                                                | PPF                     | 3                | Pinus pungens Fastiglata Wells                                                                                                  | Blue Totem                                                                        | MED                      | 4' x 12'                                               | 6' ht                         |
| /           | DECIDU                                                                                                                                                                                                                                                                                                                                                                                                                                                                                                                                                                                                                                                                                                                                                                                                                                                                                                                                                                                                                                                                                                                                                                                                                                                                                                                                                                                                                                                                                                                                                                                                                                                                                                                                                                                                                                                                                                                                                                                                                                                                                                                         | JOUS T                  | RE               | ES:                                                                                                                             |                                                                                   |                          |                                                        |                               |
|             |                                                                                                                                                                                                                                                                                                                                                                                                                                                                                                                                                                                                                                                                                                                                                                                                                                                                                                                                                                                                                                                                                                                                                                                                                                                                                                                                                                                                                                                                                                                                                                                                                                                                                                                                                                                                                                                                                                                                                                                                                                                                                                                                | GTSB                    | 1                | Gleditsia triacanthos inermis                                                                                                   | Thornless Honeylocust Skyline<br>OR Shademaster                                   | MED                      | 30'-40'                                                | 1-1/2"cal.                    |
| $\setminus$ | رممل                                                                                                                                                                                                                                                                                                                                                                                                                                                                                                                                                                                                                                                                                                                                                                                                                                                                                                                                                                                                                                                                                                                                                                                                                                                                                                                                                                                                                                                                                                                                                                                                                                                                                                                                                                                                                                                                                                                                                                                                                                                                                                                           | MP                      | 3                | Malus 'Profusion'                                                                                                               | Profusion Crabapple                                                               | MED                      | 15'x15'                                                | 1-1/2"cal.                    |
|             | EVERG                                                                                                                                                                                                                                                                                                                                                                                                                                                                                                                                                                                                                                                                                                                                                                                                                                                                                                                                                                                                                                                                                                                                                                                                                                                                                                                                                                                                                                                                                                                                                                                                                                                                                                                                                                                                                                                                                                                                                                                                                                                                                                                          | REEN :                  | SHR              | RUBS:                                                                                                                           |                                                                                   |                          |                                                        | Container                     |
|             | The state of the s | JSS<br>JS<br>MA         | 12<br>6<br>4     | Juniperus scopulorum 'Skyrocket'<br>Picea pungens 'Glauca Globosa'<br>Mahonia aquifolium compacta                               | Skyrocket Juniper<br>Globe Blue Spruce<br>Compact Oregon Grape Holly              | MED<br>MED<br>MED        | 2-4' x 15-20'<br>5-6' x 3-5'<br>3-4' x 2-3'            | 6' HT.<br># 5<br># 5          |
|             | DECIDU                                                                                                                                                                                                                                                                                                                                                                                                                                                                                                                                                                                                                                                                                                                                                                                                                                                                                                                                                                                                                                                                                                                                                                                                                                                                                                                                                                                                                                                                                                                                                                                                                                                                                                                                                                                                                                                                                                                                                                                                                                                                                                                         | Jous s                  | SHR              | UBS:                                                                                                                            |                                                                                   |                          |                                                        | Container                     |
|             | ⊙∞                                                                                                                                                                                                                                                                                                                                                                                                                                                                                                                                                                                                                                                                                                                                                                                                                                                                                                                                                                                                                                                                                                                                                                                                                                                                                                                                                                                                                                                                                                                                                                                                                                                                                                                                                                                                                                                                                                                                                                                                                                                                                                                             | RHA<br>RKD<br>SBG<br>SJ | 3<br>3<br>6<br>4 | Rhus aromatica 'Gro-low'<br>Rosa x double knockout 'Radtko'<br>Spiraea x bumalda 'Goldflame'<br>Spiraea japonica 'Majic Carpet' | Sumac Gro-Low<br>Double Knockout Rose<br>Goldflame Spirea<br>Majic Carpet, Spirea | LOW<br>MED<br>MED<br>MED | 5-7' x 2'<br>3-4' x 3-4'<br>3-4' x 2-3'<br>1-2' x 1-2' | #5<br>#5<br>#5<br>#5          |
|             | ORNAM                                                                                                                                                                                                                                                                                                                                                                                                                                                                                                                                                                                                                                                                                                                                                                                                                                                                                                                                                                                                                                                                                                                                                                                                                                                                                                                                                                                                                                                                                                                                                                                                                                                                                                                                                                                                                                                                                                                                                                                                                                                                                                                          | 1ENTAL                  | _ GF             | ASSES:                                                                                                                          |                                                                                   |                          |                                                        | Container                     |
|             | •                                                                                                                                                                                                                                                                                                                                                                                                                                                                                                                                                                                                                                                                                                                                                                                                                                                                                                                                                                                                                                                                                                                                                                                                                                                                                                                                                                                                                                                                                                                                                                                                                                                                                                                                                                                                                                                                                                                                                                                                                                                                                                                              | CA<br>BO                | 20<br>2          | Calamagrostis acutiflora 'Overdam'<br>Bouteloua gracliis 'blond ambition'                                                       | Overdam Feather Reed Grass<br>Blonde Ambition Grass                               | MED<br>MED               | 1-3' / 2-3'<br>2' x 2-3'                               | 1 GAL.<br>1 GAL.              |
|             | PEREN                                                                                                                                                                                                                                                                                                                                                                                                                                                                                                                                                                                                                                                                                                                                                                                                                                                                                                                                                                                                                                                                                                                                                                                                                                                                                                                                                                                                                                                                                                                                                                                                                                                                                                                                                                                                                                                                                                                                                                                                                                                                                                                          | NIALS:                  |                  |                                                                                                                                 |                                                                                   |                          |                                                        | •                             |
|             | ⊙<br>⊙                                                                                                                                                                                                                                                                                                                                                                                                                                                                                                                                                                                                                                                                                                                                                                                                                                                                                                                                                                                                                                                                                                                                                                                                                                                                                                                                                                                                                                                                                                                                                                                                                                                                                                                                                                                                                                                                                                                                                                                                                                                                                                                         | PEN<br>SAL              | 9<br>11          | Penstemon pinifolius<br>Salvia nemorosa 'May Night'                                                                             | Pineleaf Penstemon<br>May Night Salvia                                            | LOW<br>LOW               | 12"x12"<br>24 x 24"                                    | Container<br>1 GAL.<br>1 GAL. |

FILE NO. PPR 21-011

975-21 04-15-21 PER COMMENTS ORIGINAL DATE 2-19-21 RAWN BY: **JM** LANDSCAPE PLAN L1.1