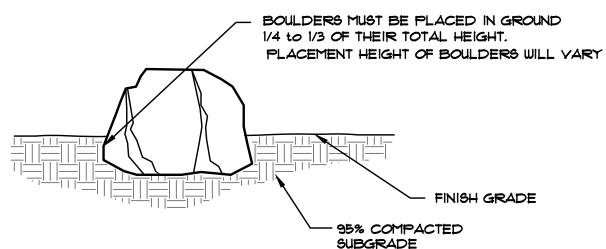

LANDSCAPE CONTRACTOR SHALL NOTIFY LANDSCAPE ARCHITECT IF STORM DRAINAGE FROM ADJACENT LANDSCAPE AREAS OR

BUILDING DOWNSPOUTS WILL ADVERSELY AFFECT LANDSCAPED AREAS PER THE PLAN. DECORATIVE BOULDERS SHALL BE BURIED 1/3 BELOW GRADE AND SHALL NOT OBSTRUCT VEHICULAR SIGHTLINES IF APPLICABLE.