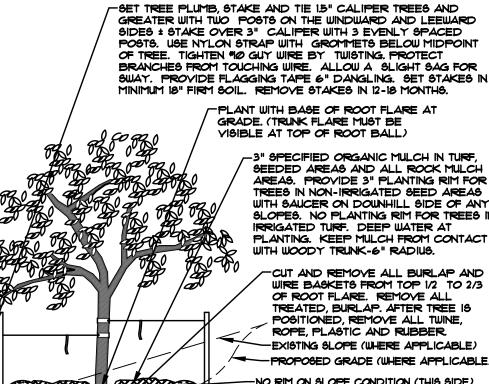

. MARK NORTH SIDE OF TREE AT NURSERY AND ALIGN TREE TO NORTH WHEN PLANTING. DO NOT REMOVE OR CUT LEADER. PRUNE ONLY DEAD, BROKEN, CROSSING, OR WEAK BRANCHES (OR NARROW CROTCHES) IMMEDIATELY PRIOR TO PLANTING. DO NOT REMOVE TERMINAL BUDS THAT EXTEND TO TREE • NO STRUCTURAL PRUNING OF TREE UNTIL AFTER ESTABLISHMENT PERIOD (2 GROWING SEASONS)

REMOVE ANY DOUBLE LEADER, UNLESS OTHERWISE DIRECTED BY OWNER'S REPRESENTATIVE.

KEEP PLANTS MOIST AND SHADED UNTIL PLANTING. AVOID FALL PLANTING IF POSSIBLE.

AMENDED BACK FILL SHALL BE 10% SOIL FROM PLANTING PIT AND 30% ORGANIC MATERIAL. WRAP TRUNK ON EXPOSED SITES OR SPECIES WITH THIN BARK, USE ELECTRICAL TAPE, NOT TWINE. WRAP OCTOBER IS AND REMOVE BY MARCH 31.

DO NOT FERTILIZE TREE DURING THE FIRST GROWING SEASON. COORDINATE WITH CITY FORESTRY FOR CURRENT INSECT 4 DISEASE RECOMMENDATIONS PRIOR

SLOPES. NO PLANTING RIM FOR TREES IN IRRIGATED TURF. DEEP WATER AT PLANTING. KEEP MULCH FROM CONTACT WITH WOODY TRUNK-6" RADIUS. -CUT AND REMOVE ALL BURLAP AND WIRE BASKETS FROM TOP 1/2 TO 2/3 OF ROOT FLARE. REMOVE ALL TREATED. BURLAP. AFTER TREE IS POSITIONED. REMOVE ALL TWINE, ROPE PLASTIC AND RUBBER -EXISTING SLOPE (WHERE APPLICABLE) PROPOSED GRADE (WHERE APPLICABLE) -CULTIVATE SOIL TO DEPTH OF ROOT BALL THOROUGHLY. BACKFILL HOLE WITH AMENDED SOIL MIX. SCARIFY PLANTING PIT AND ROOTBALL. ROOT BALL SHALL REST ON FIRM.

UNDISTURBED SOIL.

DECIDUOUS TREE PLANTING DETAIL

FOR POT BOUND PLANTS ONLY: MAKE 4-5 VERTICAL CUTS IN ROOT BALL I" DEEP. PLANT IMMEDIATELY. -PROPOSED GRADE (WHERE APPLICABLE) BET SHRUBS PLUMB. SHRUB SPACING AS PER THE PLANS. LAYOUT VARIES. FINISHED GRADE OF SHRUB BED TO BE 2" BELOW ADJACENT FINISH GRADE AT EDGE. -PLANT TOP OF ROOTBALL AT GRADE " SPECIFIED ORGANIC MULCH IN SHRUB BEDS, TURF, SEEDED AREAS AND ALL ROCK MULCH AREAS. PROVIDE 3" PLANTING RIM FOR SHRUBS NOT IN PLANTER BEDS OR IN NON-IRRIGATED BEED AREAS, PLACE SAUCER ON DOWNHILL SIDE OF ANY SLOPES. NO PLANTING RIM FOR SHRUBS IN RRIGATED NATIVE TURF. DEEP JATER AT PLANTING. KEEP MULCH FROM CONTACT WITH WOODY TRUNK-2" RADIUS. EXISTING SLOPE (WHERE APPLICABLE) -NO RIM ON SLOPE CONDITION (THIS SIDE) CULTIVATE SOIL TO DEPTH OF ROOT BALL THOROUGHLY. BACKFILL HOLE IITH AMENDED SOIL MIX. SCARIFY SIDES OF PLANTING PIT AND ROOT

• PRINE ONLY DEAD OR BROKEN BRANCHES IMMEDIATELY PRIOR TO PLANTING.

TO TOP. SPREAD THE TWO HALVES OVER A MOUND OF SOIL IN PLANTING PIT.

AMENDED BACK FILL SHALL BE 10% SOIL FROM PLANTING PIT AND 30% ORGANIC MATERIAL.

FOR ROOT BIND AT BOTTOM OF BALL SPLIT ROOT BALL VERTICALLY FROM BOTTOM HALFWAY

BALL. ROOT BALL SHALL REST ON

FIRM, UNDISTURBED SOIL.

KEEP PLANTS MOIST AND SHADED UNTIL PLANTING.

• DO NOT FERTILIZE FOR AT LEAST ONE GROWING SEASON.