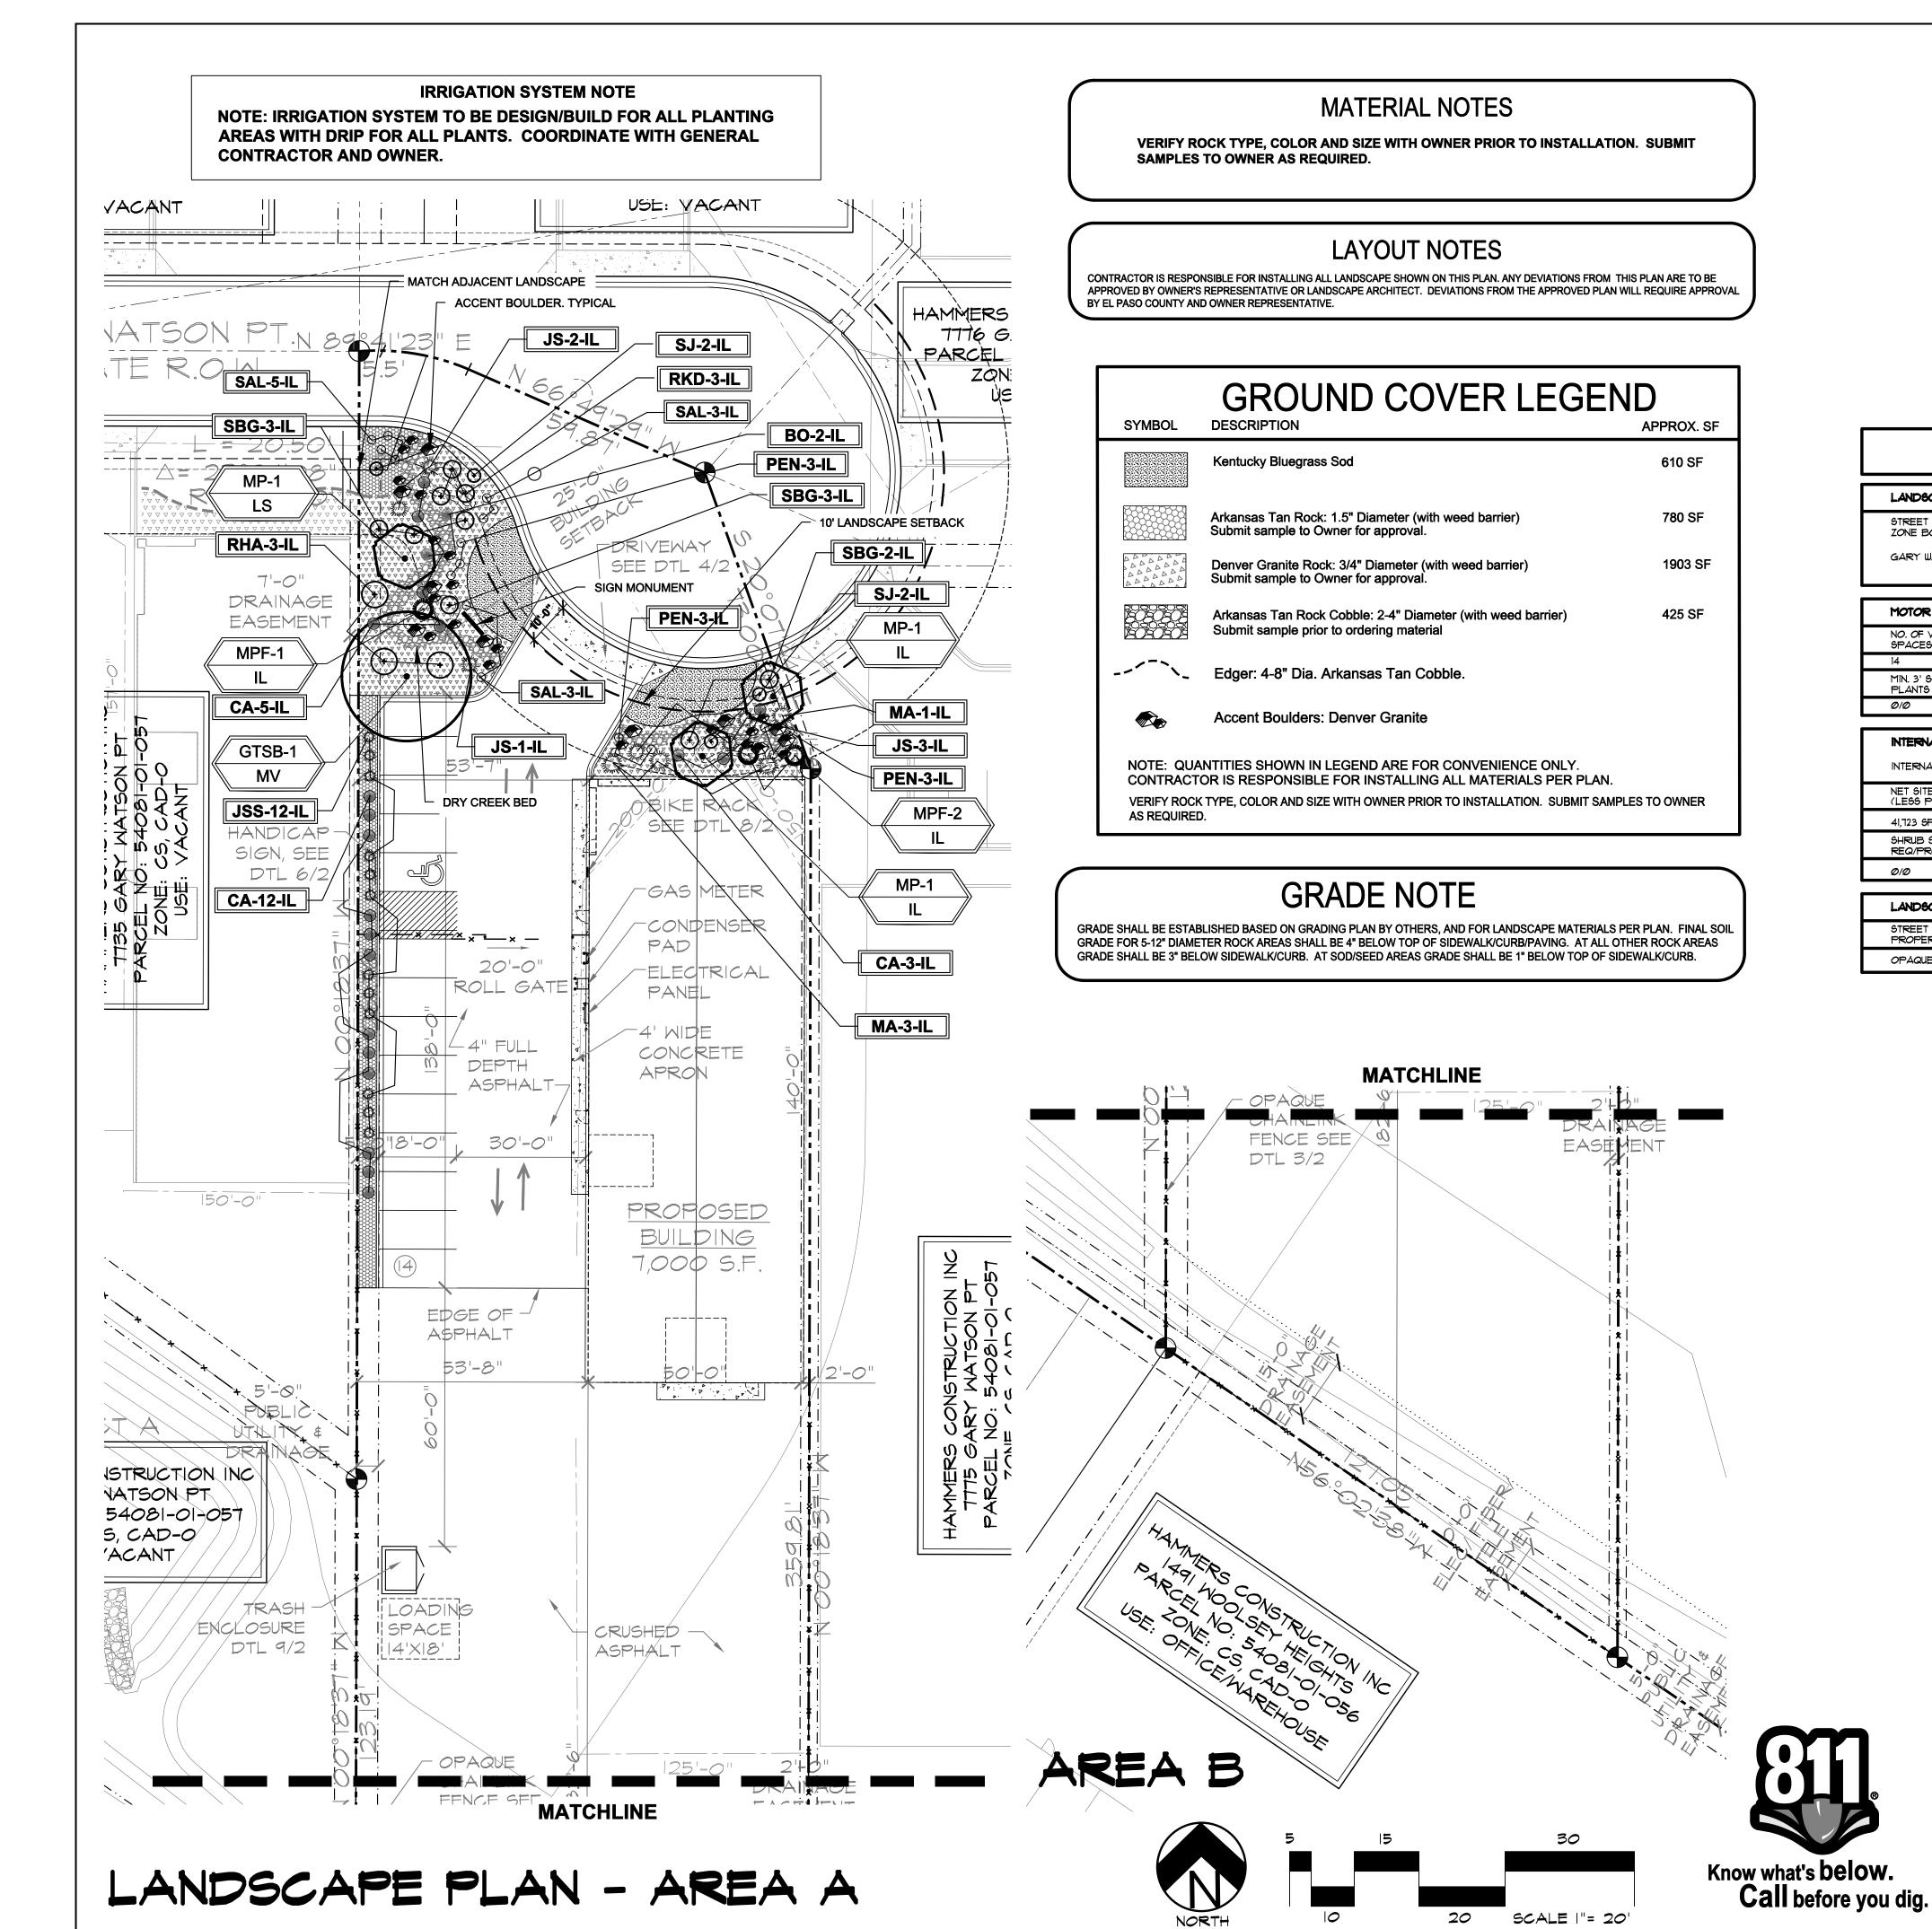

# CODE REQUIREMENTS

| LANDSCAPE SETBACKS                      | (LS)                  |                           |                   |                       |                               |
|-----------------------------------------|-----------------------|---------------------------|-------------------|-----------------------|-------------------------------|
| STREET NAME OR<br>ZONE BOUNDARY (ELEV.) | STREET CLASSIFICATION | WIDTH (FT.)<br>REQ./PROV. | LINEAR<br>FOOTAGE | TREE/FEET<br>REQUIRED | NO. OF TREES<br>REQ./PROVIDED |
| GARY WATSON PT                          | PRIVATE DRIVE         | 10/10 FT                  | 100               | 1/3Ø                  | 3/3                           |

| MOTOR VEHICLE LOTS (MV)                |                                         |                            |                                |  |  |
|----------------------------------------|-----------------------------------------|----------------------------|--------------------------------|--|--|
| NO. OF VEHICLE<br>SPACES PROVIDED      | SHADE TREES (1/15 SPACES)<br>REQ./PROV. | VEHICLE LOT<br>FRONTAGE(S) | 2/3 LENGTH<br>OF FRONTAGE (FT) |  |  |
| 14                                     | 1/1                                     | N/A                        | 0                              |  |  |
| MIN. 3' SCREENING<br>PLANTS REQ./PROV. | EVERGREEN PLANTS<br>REQ. 50%/PROV.      |                            |                                |  |  |
| 0/0                                    | 0/0                                     |                            |                                |  |  |

| INTERNAL LANDSCAPIN                        | G (IL)                                |                                         |                                                    |
|--------------------------------------------|---------------------------------------|-----------------------------------------|----------------------------------------------------|
| INTERNAL LANDSCAPE AF                      | REA INCLUDES ALL LANDSCAF             | E AREAS NOT INCLUDING SETBA             | ACKS, BUFFERS OR MOTOR VEHICLE ISLANDS.            |
| NET SITE AREA (SF)<br>(LESS PUBLIC R.O.W.) | PERCENT MINIMUM<br>INTERNAL AREA (5%) | INTERNAL AREA (SF)<br>REQ./PROV.        | INTERNAL TREES (1/500 SF)<br>(EXCLUDING DRIVEWAYS) |
| 41,723 <b>9</b> F                          | NON-RESIDENTIAL                       | 2, <b>09</b> 0/2,839 SF                 | 3/3                                                |
| SHRUB SUBSTITUTES (50%<br>REQ/PROV.        | )                                     | INTERNAL PLANT ABBR.<br>DENOTED ON PLAN | PERCENT GROUND PLANE<br>VEG. REQ./PROV.            |

| 0/0                 |                    | IL                                   | 50%/50%                             |                       |
|---------------------|--------------------|--------------------------------------|-------------------------------------|-----------------------|
| LANDSCAPE BUFFERS A | ND SCREENS (LB)    |                                      |                                     |                       |
| STREET NAME OR      | LINEAR<br>FOOTAGE: | SETBACK BUFFER<br>REQ. / PROV-FENCE. | BUFFER TREES (1/20')<br>REQ/PROV NA | EVERGREEN TREES (1/3) |

| Symbol                                                                                                                                                                                                                                                                                                                                                                                                                                                                                                                                                                                                                                                                                                                                                                                                                                                                                                                                                                                                                                                                                                                                                                                                                                                                                                                                                                                                                                                                                                                                                                                                                                                                                                                                                                                                                                                                                                                                                                                                                                                                                                                         | Abbr.                   | QT               | Y. Botanical Name                                                                                                               | Common Name                                                                       | WATER<br>USE             | Mature<br>Size                                         | Planting<br>Size              |
|--------------------------------------------------------------------------------------------------------------------------------------------------------------------------------------------------------------------------------------------------------------------------------------------------------------------------------------------------------------------------------------------------------------------------------------------------------------------------------------------------------------------------------------------------------------------------------------------------------------------------------------------------------------------------------------------------------------------------------------------------------------------------------------------------------------------------------------------------------------------------------------------------------------------------------------------------------------------------------------------------------------------------------------------------------------------------------------------------------------------------------------------------------------------------------------------------------------------------------------------------------------------------------------------------------------------------------------------------------------------------------------------------------------------------------------------------------------------------------------------------------------------------------------------------------------------------------------------------------------------------------------------------------------------------------------------------------------------------------------------------------------------------------------------------------------------------------------------------------------------------------------------------------------------------------------------------------------------------------------------------------------------------------------------------------------------------------------------------------------------------------|-------------------------|------------------|---------------------------------------------------------------------------------------------------------------------------------|-----------------------------------------------------------------------------------|--------------------------|--------------------------------------------------------|-------------------------------|
| EVERO                                                                                                                                                                                                                                                                                                                                                                                                                                                                                                                                                                                                                                                                                                                                                                                                                                                                                                                                                                                                                                                                                                                                                                                                                                                                                                                                                                                                                                                                                                                                                                                                                                                                                                                                                                                                                                                                                                                                                                                                                                                                                                                          | GREEN                   | I TR             | EES:                                                                                                                            |                                                                                   |                          | WXHT                                                   | B & B                         |
|                                                                                                                                                                                                                                                                                                                                                                                                                                                                                                                                                                                                                                                                                                                                                                                                                                                                                                                                                                                                                                                                                                                                                                                                                                                                                                                                                                                                                                                                                                                                                                                                                                                                                                                                                                                                                                                                                                                                                                                                                                                                                                                                | PPF                     | 3                | Pinus pungens Fastiglata Wells                                                                                                  | Blue Totem                                                                        | MED                      | 4' x 12'                                               | 6' ht                         |
| DECIDI                                                                                                                                                                                                                                                                                                                                                                                                                                                                                                                                                                                                                                                                                                                                                                                                                                                                                                                                                                                                                                                                                                                                                                                                                                                                                                                                                                                                                                                                                                                                                                                                                                                                                                                                                                                                                                                                                                                                                                                                                                                                                                                         | JOUS T                  | REE              | ES:                                                                                                                             |                                                                                   |                          |                                                        |                               |
| $(\cdot)$                                                                                                                                                                                                                                                                                                                                                                                                                                                                                                                                                                                                                                                                                                                                                                                                                                                                                                                                                                                                                                                                                                                                                                                                                                                                                                                                                                                                                                                                                                                                                                                                                                                                                                                                                                                                                                                                                                                                                                                                                                                                                                                      | GTSB                    | 1                | Gleditsia triacanthos inermis                                                                                                   | Thornless Honeylocust Skyline<br>OR Shademaster                                   | MED                      | 30'-40'                                                | 1-1/2"cal.                    |
|                                                                                                                                                                                                                                                                                                                                                                                                                                                                                                                                                                                                                                                                                                                                                                                                                                                                                                                                                                                                                                                                                                                                                                                                                                                                                                                                                                                                                                                                                                                                                                                                                                                                                                                                                                                                                                                                                                                                                                                                                                                                                                                                | MP                      | 3                | Malus 'Profusion'                                                                                                               | Profusion Crabapple                                                               | MED                      | 15'x15'                                                | 1-1/2"cal.                    |
| EVERG                                                                                                                                                                                                                                                                                                                                                                                                                                                                                                                                                                                                                                                                                                                                                                                                                                                                                                                                                                                                                                                                                                                                                                                                                                                                                                                                                                                                                                                                                                                                                                                                                                                                                                                                                                                                                                                                                                                                                                                                                                                                                                                          | REEN                    | SHR              | UBS:                                                                                                                            |                                                                                   |                          |                                                        | Container                     |
| The same of the sa | JSS<br>JS<br>MA         | 12<br>6<br>4     | Juniperus scopulorum 'Skyrocket'<br>Picea pungens 'Glauca Globosa'<br>Mahonia aquifolium compacta                               | Skyrocket Juniper<br>Globe Blue Spruce<br>Compact Oregon Grape Holly              | MED<br>MED<br>MED        | 2-4' x 15-20'<br>5-6' x 3-5'<br>3-4' x 2-3'            | 6' HT.<br># 5<br># 5          |
| DECID                                                                                                                                                                                                                                                                                                                                                                                                                                                                                                                                                                                                                                                                                                                                                                                                                                                                                                                                                                                                                                                                                                                                                                                                                                                                                                                                                                                                                                                                                                                                                                                                                                                                                                                                                                                                                                                                                                                                                                                                                                                                                                                          | Jous s                  | SHRI             | JBS:                                                                                                                            |                                                                                   |                          |                                                        | Container                     |
| ೦ೄ                                                                                                                                                                                                                                                                                                                                                                                                                                                                                                                                                                                                                                                                                                                                                                                                                                                                                                                                                                                                                                                                                                                                                                                                                                                                                                                                                                                                                                                                                                                                                                                                                                                                                                                                                                                                                                                                                                                                                                                                                                                                                                                             | RHA<br>RKD<br>SBG<br>SJ | 3<br>3<br>6<br>4 | Rhus aromatica 'Gro-low'<br>Rosa x double knockout 'Radtko'<br>Spiraea x bumalda 'Goldflame'<br>Spiraea japonica 'Majic Carpet' | Sumac Gro-Low<br>Double Knockout Rose<br>Goldflame Spirea<br>Majic Carpet, Spirea | LOW<br>MED<br>MED<br>MED | 5-7' x 2'<br>3-4' x 3-4'<br>3-4' x 2-3'<br>1-2' x 1-2' | #5<br>#5<br>#5<br>#5          |
| ORNAN                                                                                                                                                                                                                                                                                                                                                                                                                                                                                                                                                                                                                                                                                                                                                                                                                                                                                                                                                                                                                                                                                                                                                                                                                                                                                                                                                                                                                                                                                                                                                                                                                                                                                                                                                                                                                                                                                                                                                                                                                                                                                                                          | IENTAL                  | _ GR             | ASSES:                                                                                                                          |                                                                                   |                          |                                                        | Container                     |
| •                                                                                                                                                                                                                                                                                                                                                                                                                                                                                                                                                                                                                                                                                                                                                                                                                                                                                                                                                                                                                                                                                                                                                                                                                                                                                                                                                                                                                                                                                                                                                                                                                                                                                                                                                                                                                                                                                                                                                                                                                                                                                                                              | CA<br>BO                | 20<br>2          | Calamagrostis acutiflora 'Overdam'<br>Bouteloua gracliis 'blond ambition'                                                       | Overdam Feather Reed Grass<br>Blonde Ambition Grass                               | MED<br>MED               | 1-3' / 2-3'<br>2' x 2-3'                               | 1 GAL.<br>1 GAL.              |
| PEREN                                                                                                                                                                                                                                                                                                                                                                                                                                                                                                                                                                                                                                                                                                                                                                                                                                                                                                                                                                                                                                                                                                                                                                                                                                                                                                                                                                                                                                                                                                                                                                                                                                                                                                                                                                                                                                                                                                                                                                                                                                                                                                                          | NIALS:                  |                  |                                                                                                                                 |                                                                                   |                          |                                                        | •                             |
| <b></b>                                                                                                                                                                                                                                                                                                                                                                                                                                                                                                                                                                                                                                                                                                                                                                                                                                                                                                                                                                                                                                                                                                                                                                                                                                                                                                                                                                                                                                                                                                                                                                                                                                                                                                                                                                                                                                                                                                                                                                                                                                                                                                                        | PEN<br>SAL              | 9<br>11          | Penstemon pinifolius<br>Salvia nemorosa 'May Night'                                                                             | Pineleaf Penstemon<br>May Night Salvia                                            | LOW<br>LOW               | 12"x12"<br>24 x 24"                                    | Container<br>1 GAL.<br>1 GAL. |