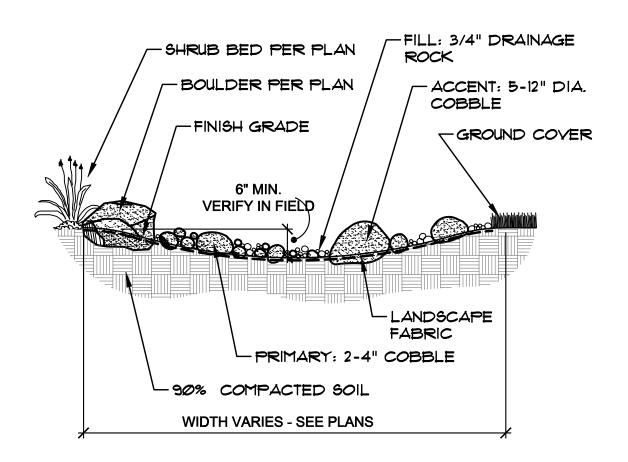

NOTES: • SHRUB AND TURF AREAS MAY YARY FROM DETAIL - SEE PLANS FOR ACTUAL LOCATIONS

- 15% MIN. SLOPE TO 25% MAX SLOPE WITHIN SWALE (TOWARDS CENTER)
- SEE PLANS FOR ROCK / COBBLE TYPE(S)

ESI

00

FILE NO. PPR 21-011