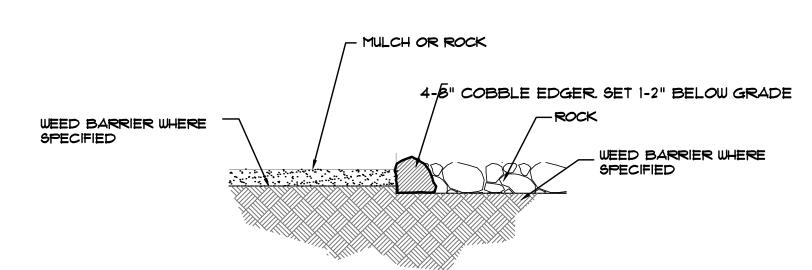

QUANTITIES SHOWN IN PLANT SCHEDULE ARE FOR CONVENIENCE ONLY. CONTRACTOR IS RESPONSIBLE FOR INSTALLING ALL PLANT MATERIAL PER PLAN.

ALL ROCK COVER AREAS ONLY TO BE PREPARED WITH POLYSPUN WEED BARRIER WITH STAPLES AT 5' O.C. FABRIC SEAMS TO BE OVERLAPPED 6" MIN. AND SECURED WITH STAPLES.

GROUND COVER SHALL BE CONTINUOUS UNDER ALL SHRUBS THROUGHOUT PROJECT SITE. REFER TO PLANTING DETAILS.

TREES AND SHRUBS TO RECEIVE ORGANIC MULCH PER DETAILS. INCLUDING ROCK AREAS-SEE DETAILS. UNLESS OTHERWISE

SPECIFIED. ORGANIC MULCH TO BE 'CASCADE CEDAR' WITH NO LANDSCAPE FABRIC 4" DEPTH. DO NOT PLANT SHRUBS OR TREES OF INCOMPATIBLE WATER REQUIREMENTS IMMEDIATELY ADJACENT (MINIMUM 5') TO ONE

PLANT BACKFILL SHALL BE 70% NATIVE ON-SITE SOIL, AND 30% BREW-GRO BIOCOMP CLASS 1 (OR CITY APPROVED EQUAL).