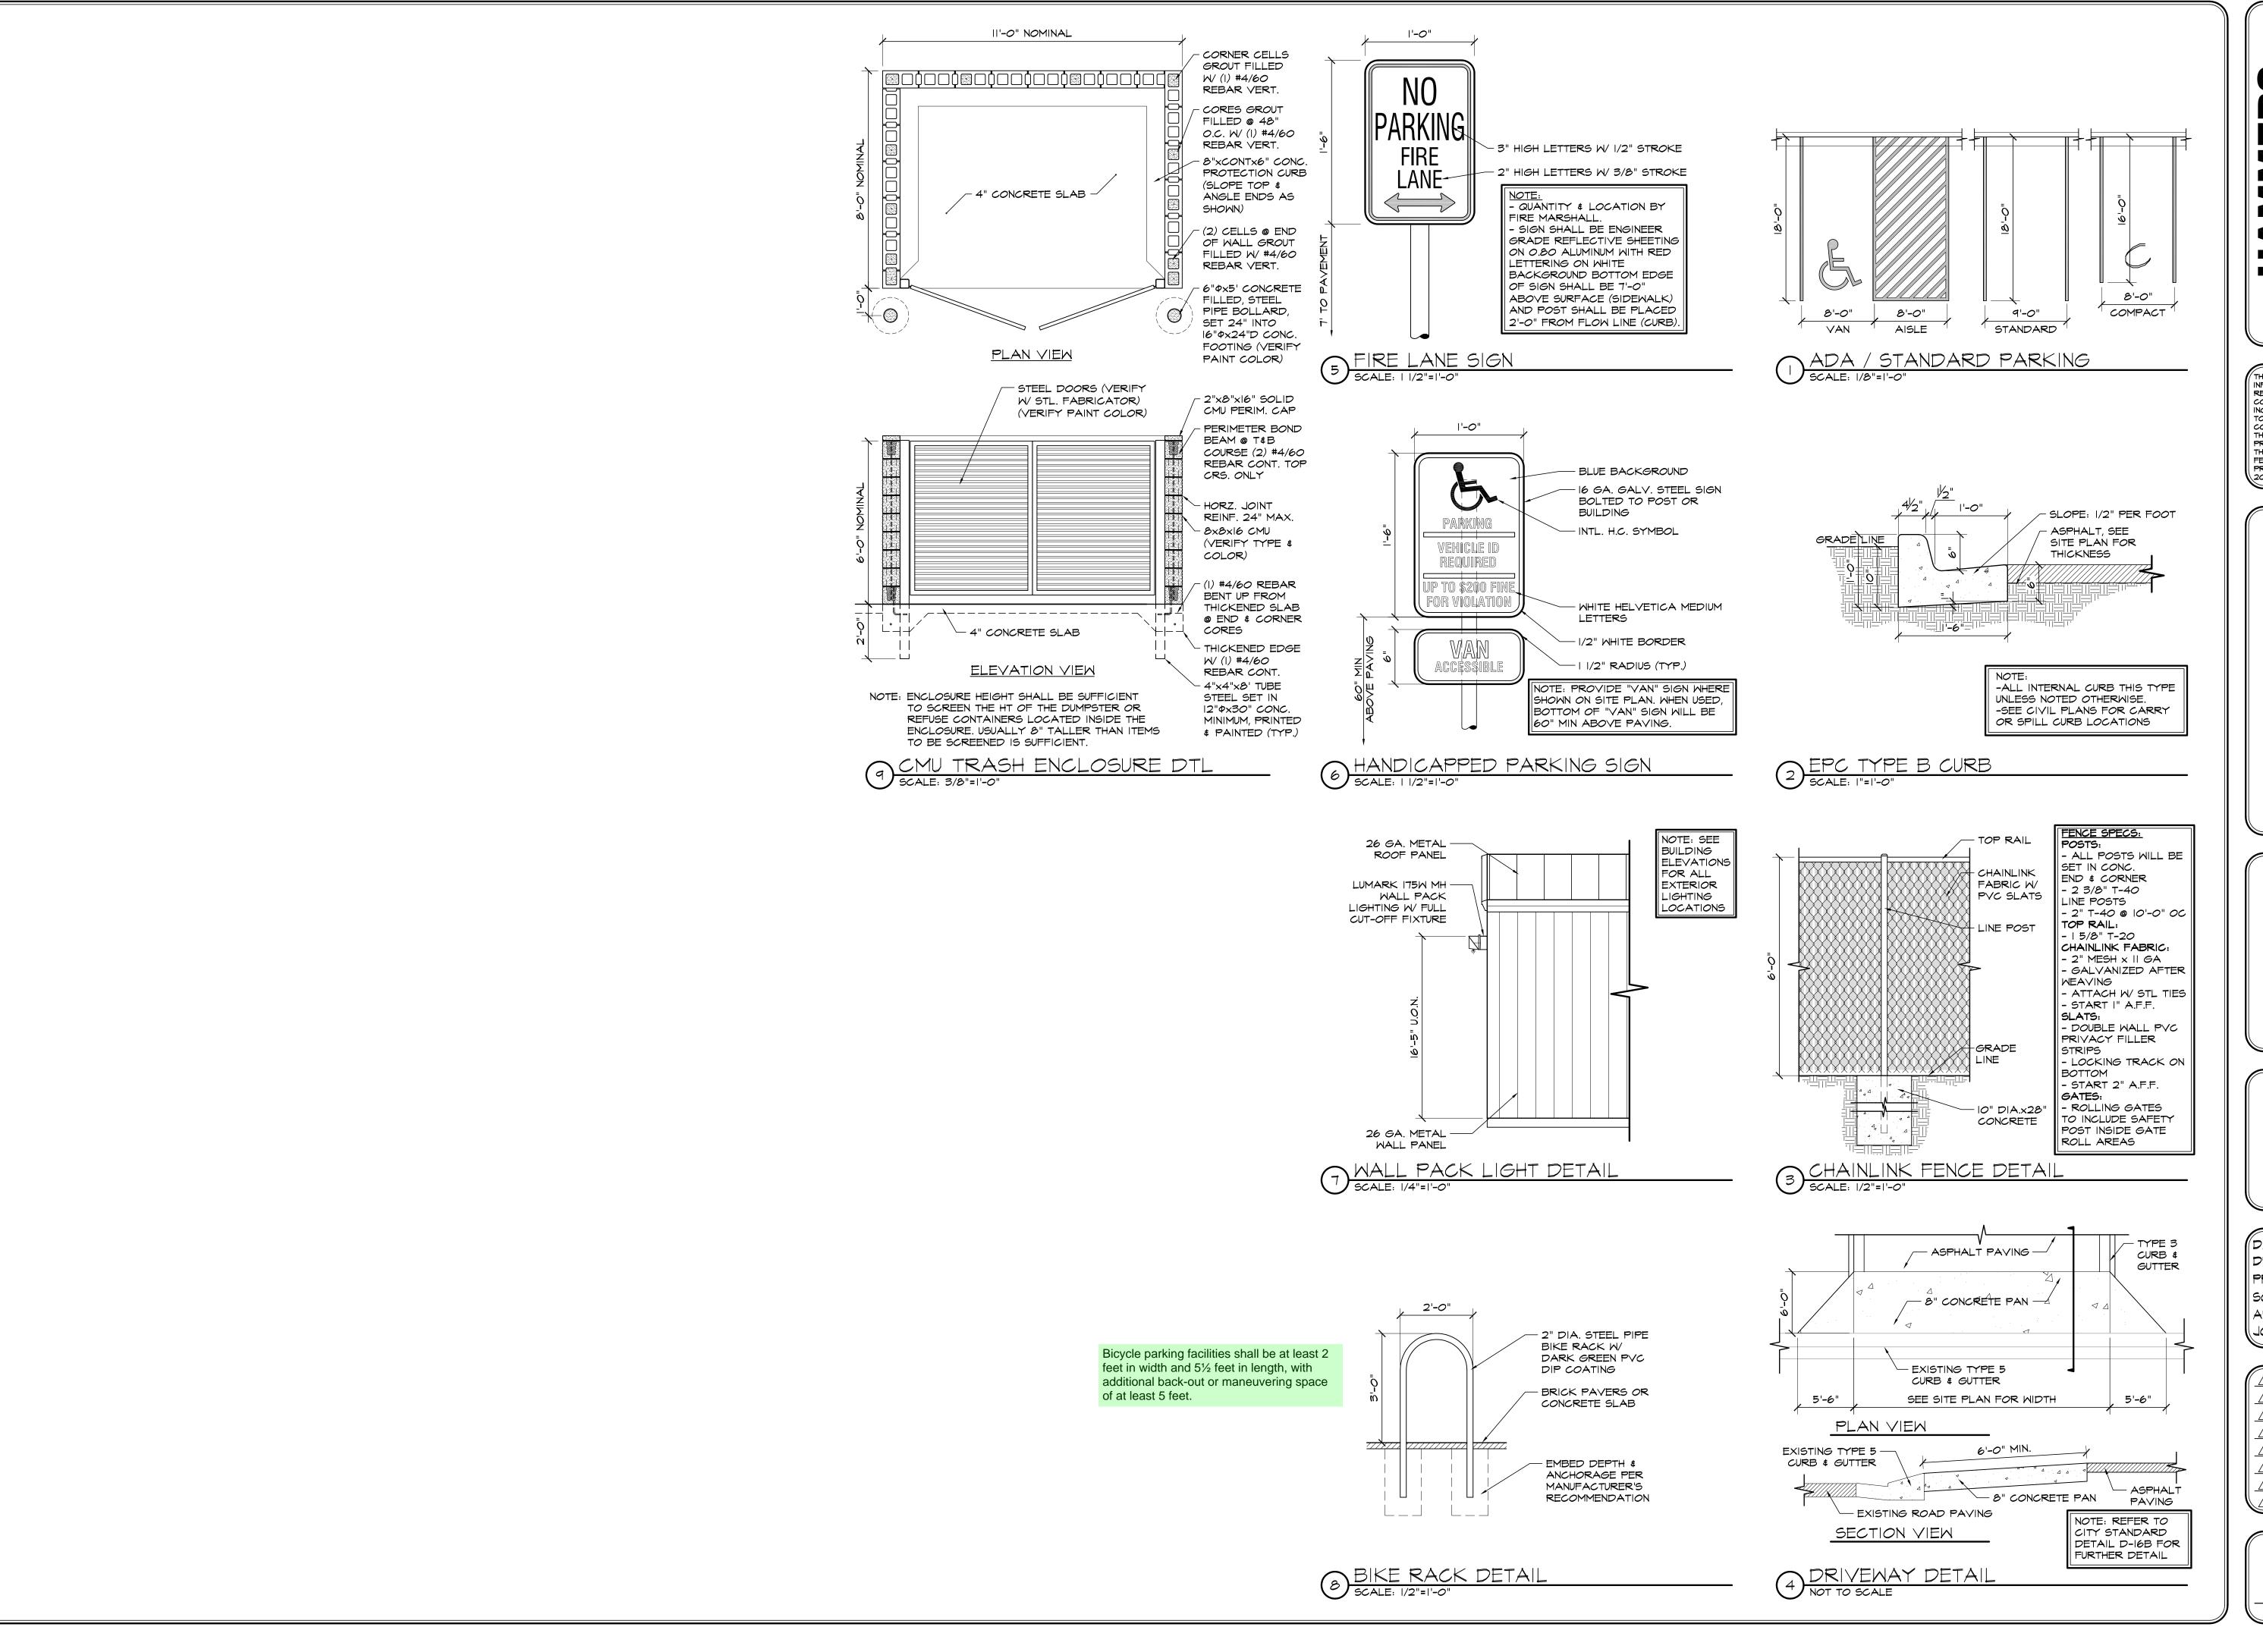

CBP 2-1, LOT 3

55 GARY MATSON POINT

RADO SPRINGS, CO 80915

ASO COUNTY COLORADO

DATE: FEB. 23, 2021 DRAWN BY: W. VENEROS PROJ. MNGR: R. GREEN SCALE: SEE PLAN APPROVED BY: JOB NO: 1161

2 of 12

SITE DETAILS