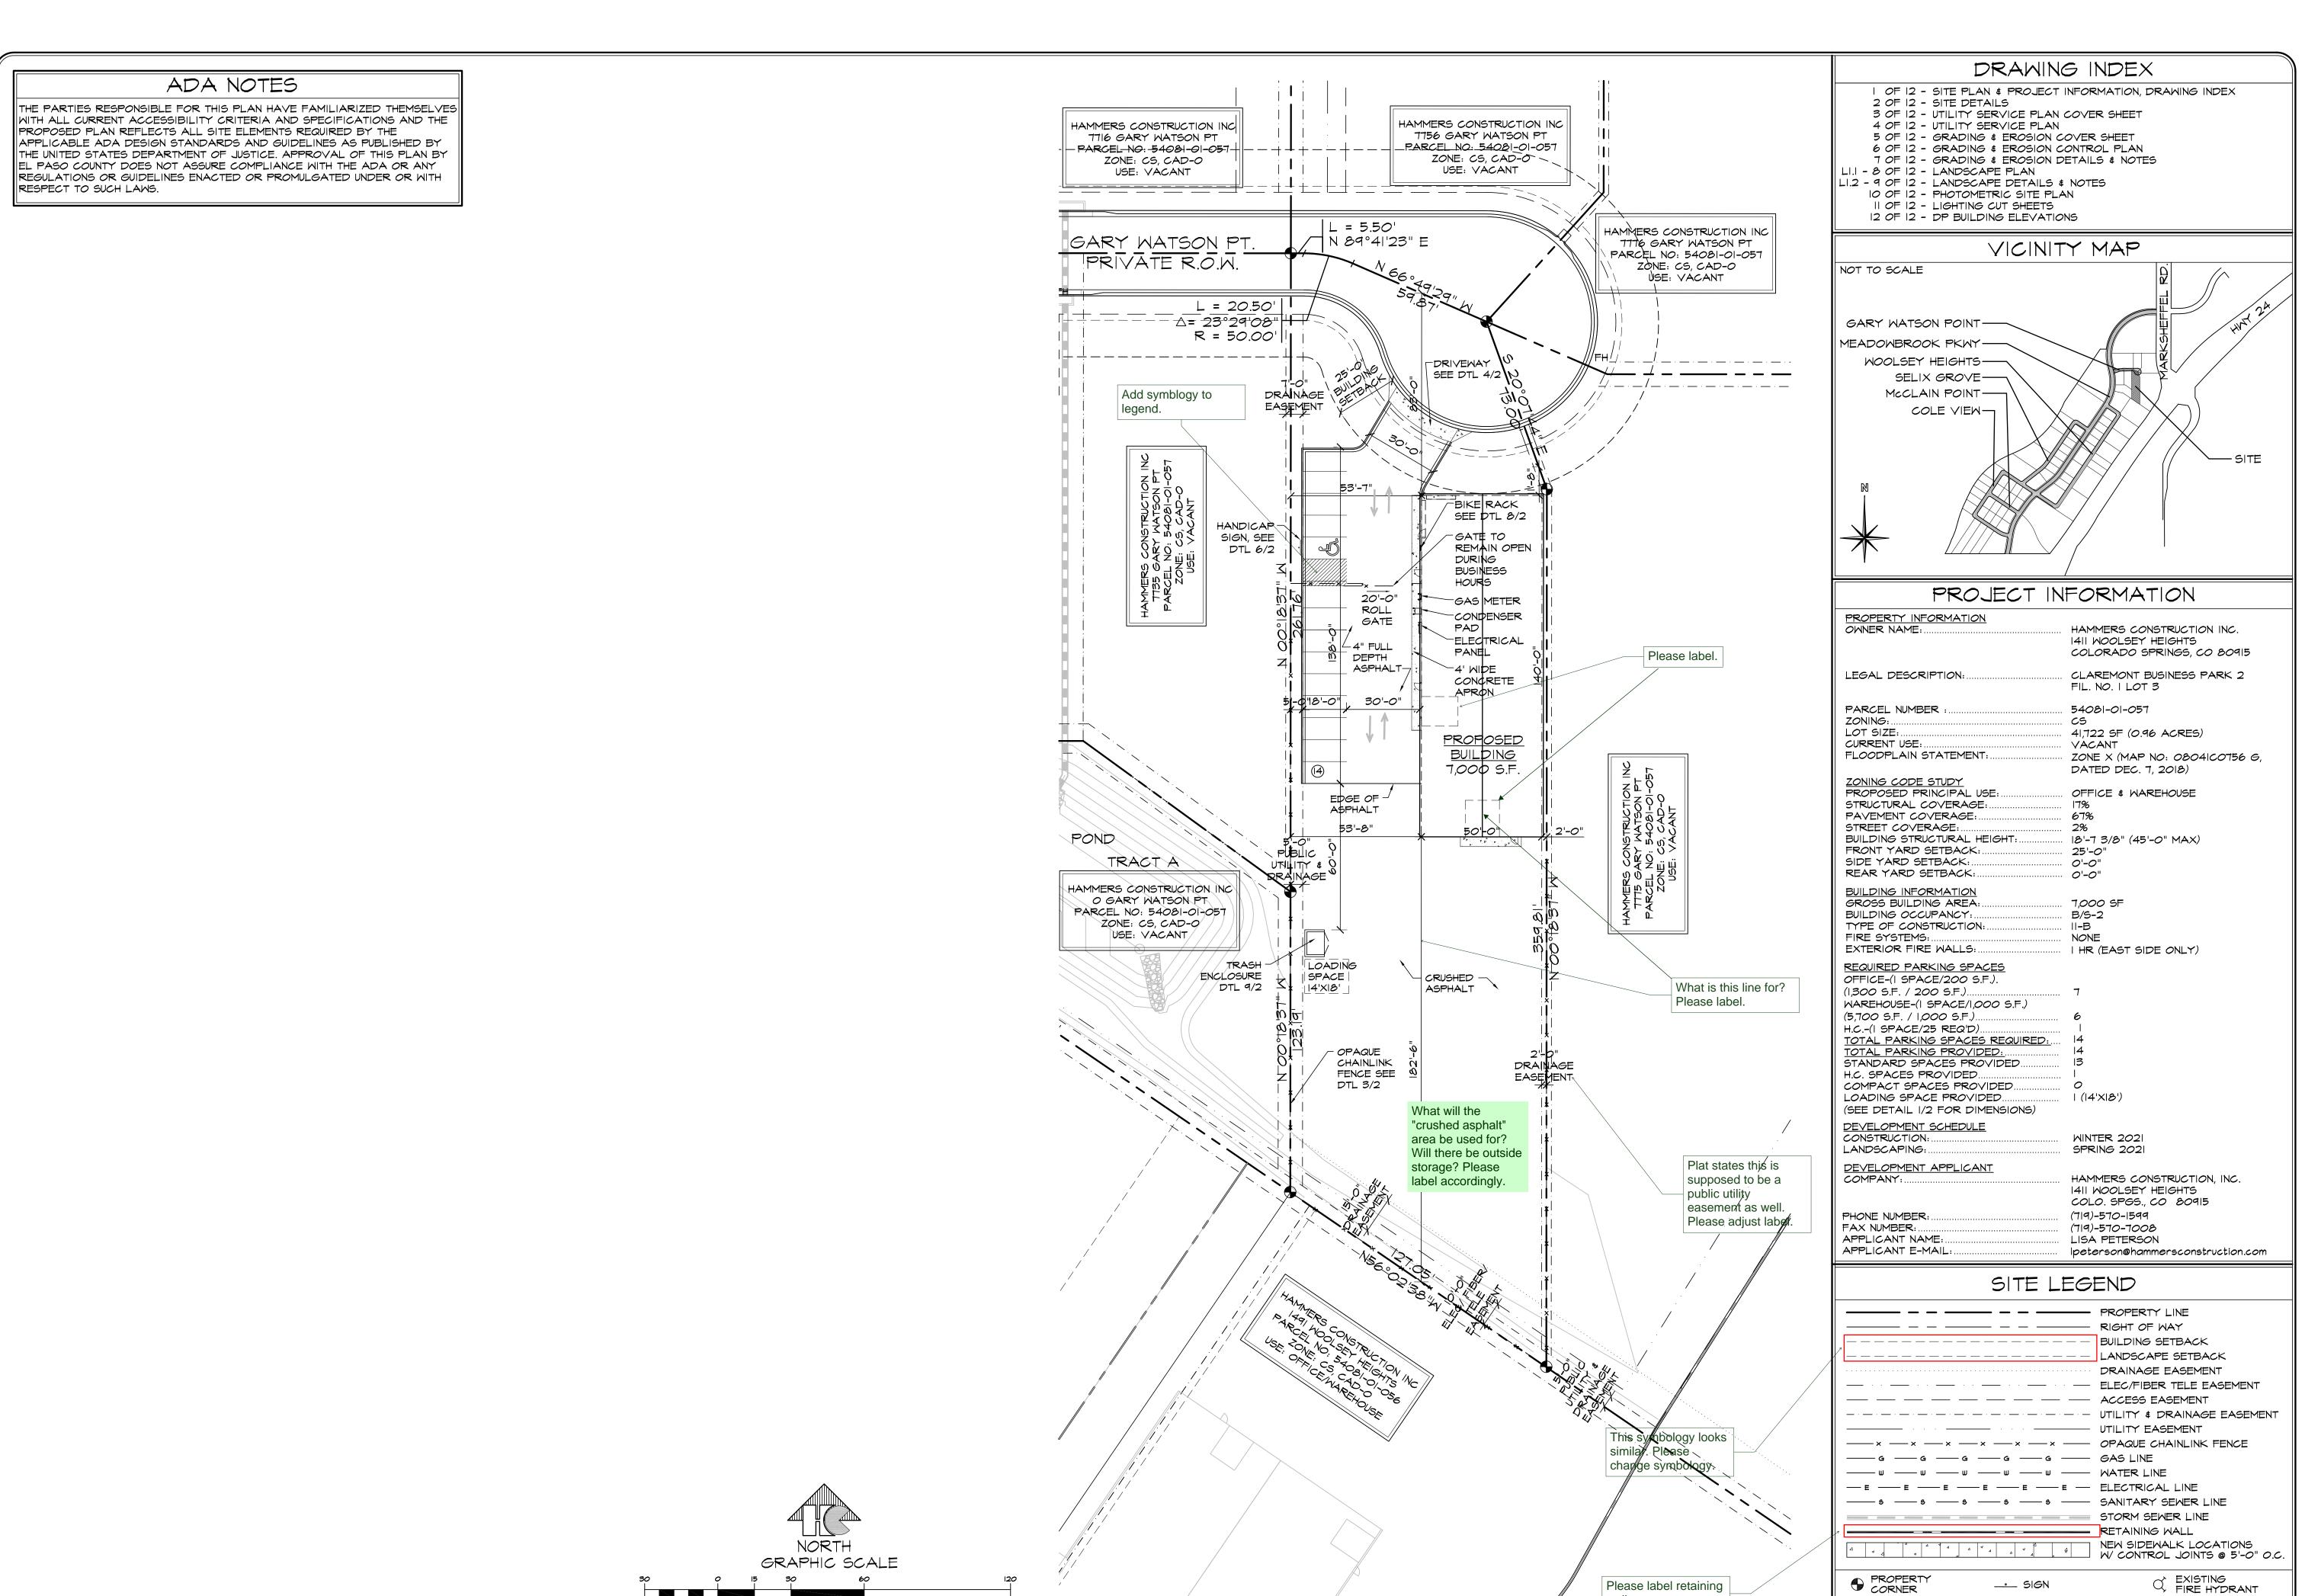

(IN FEET)

1 inch = 30 ft.

SITE PLAN
SCALE: 1"=30'-0"

dd PCD File No

HAMMERS

NSTRUCTION INC
GENERAL CONTRACTORS SPECIALIZING IN DESIGN/E
PRESIDENT: STEVE R. HAMMERS
VICE PRES: DAVID J. HAMMERS
1411 WOOLSEY HEIGHTS
COLORADO SPRINGS, CO 8091
(719) 570-1599 FAX (719) 570-70

3

0

 $\tilde{\omega}$ 

155 GARY WATSON POINT ORADO SPRINGS, CO 80915 PASO COUNTY, COLORADO

DATE: FEB. 23, 2021 DRAWN BY: W. VENEROS PROJ. MNGR: R. GREEN SCALE: SEE PLAN APPROVED BY: JOB NO: 1161

1 of 12

MH MANHOLE

TRANSFORMER

TRAFFIC FLOW

WALL PACK

LIGHTING

● PROPOSED

FIRE HYDRANT

CONSTRUCTION INC.

SMIMERCIAL GENERAL CONTRACTORS SPECIALIZING IN DESIGN/BUIL