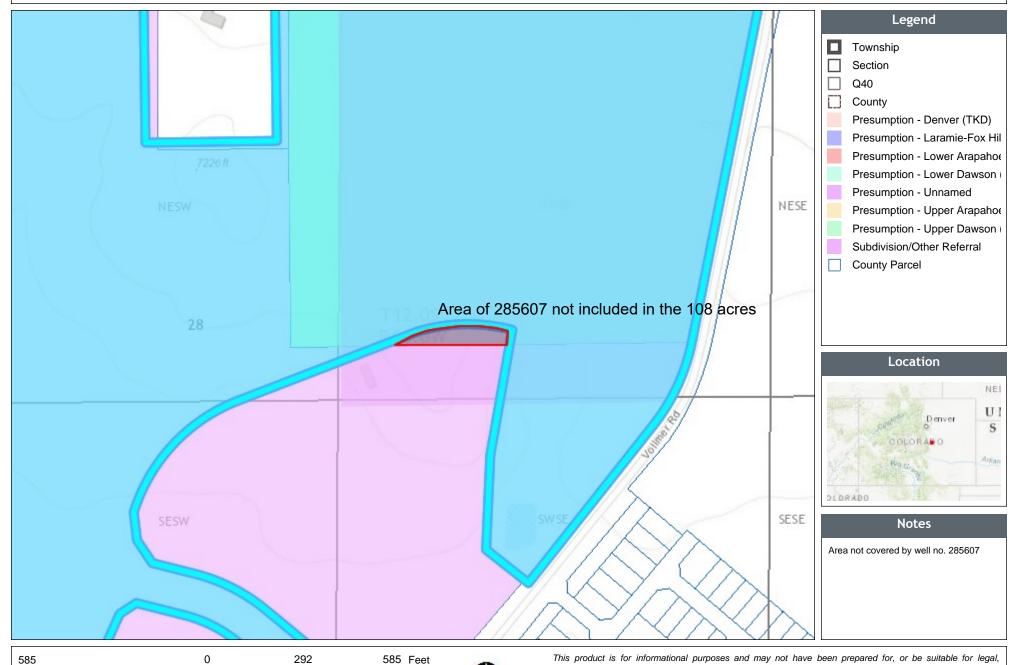

Section 37-92-602(3)(b)(III), C.R.S. requires that the cumulative effect of all wells in a subdivision be considered when evaluating material injury to decreed water rights. Well permit no. 285607 is proposed to continue to operate upon subdivision approval and serve one of the rural lots. Permit no. 285607 was issued pursuant to section 37-92-602(3)(b)(II)(A), C.R.S. on May 5, 2011 as the only well on 35.12 acres described as a portion of the NW ¼ of Section 28, Twp. 12 South, Rng. 65 West, 6<sup>th</sup> P.M. The well is permitted to withdraw 3 acre-feet/year from the not-nontributary Dawson aquifer, excluded from case no. 07CW56. According to the Report, this well will be re-permitted pursuant to the pending case no. 24CW3007 augmentation plan. However, the application filed in case no. 23CW3007 states that this well will maintain its presumption of non-injury under section 37-92-602(3)(b)(IV). The Applicant should be aware that well no. 285607 is not eligible to keep its presumption of non-injury under section 37-92-602(3)(b)(IV), C.R.S. since a portion of the land for which the well is permitted will not be platted as part of the subdivision (see attached map).