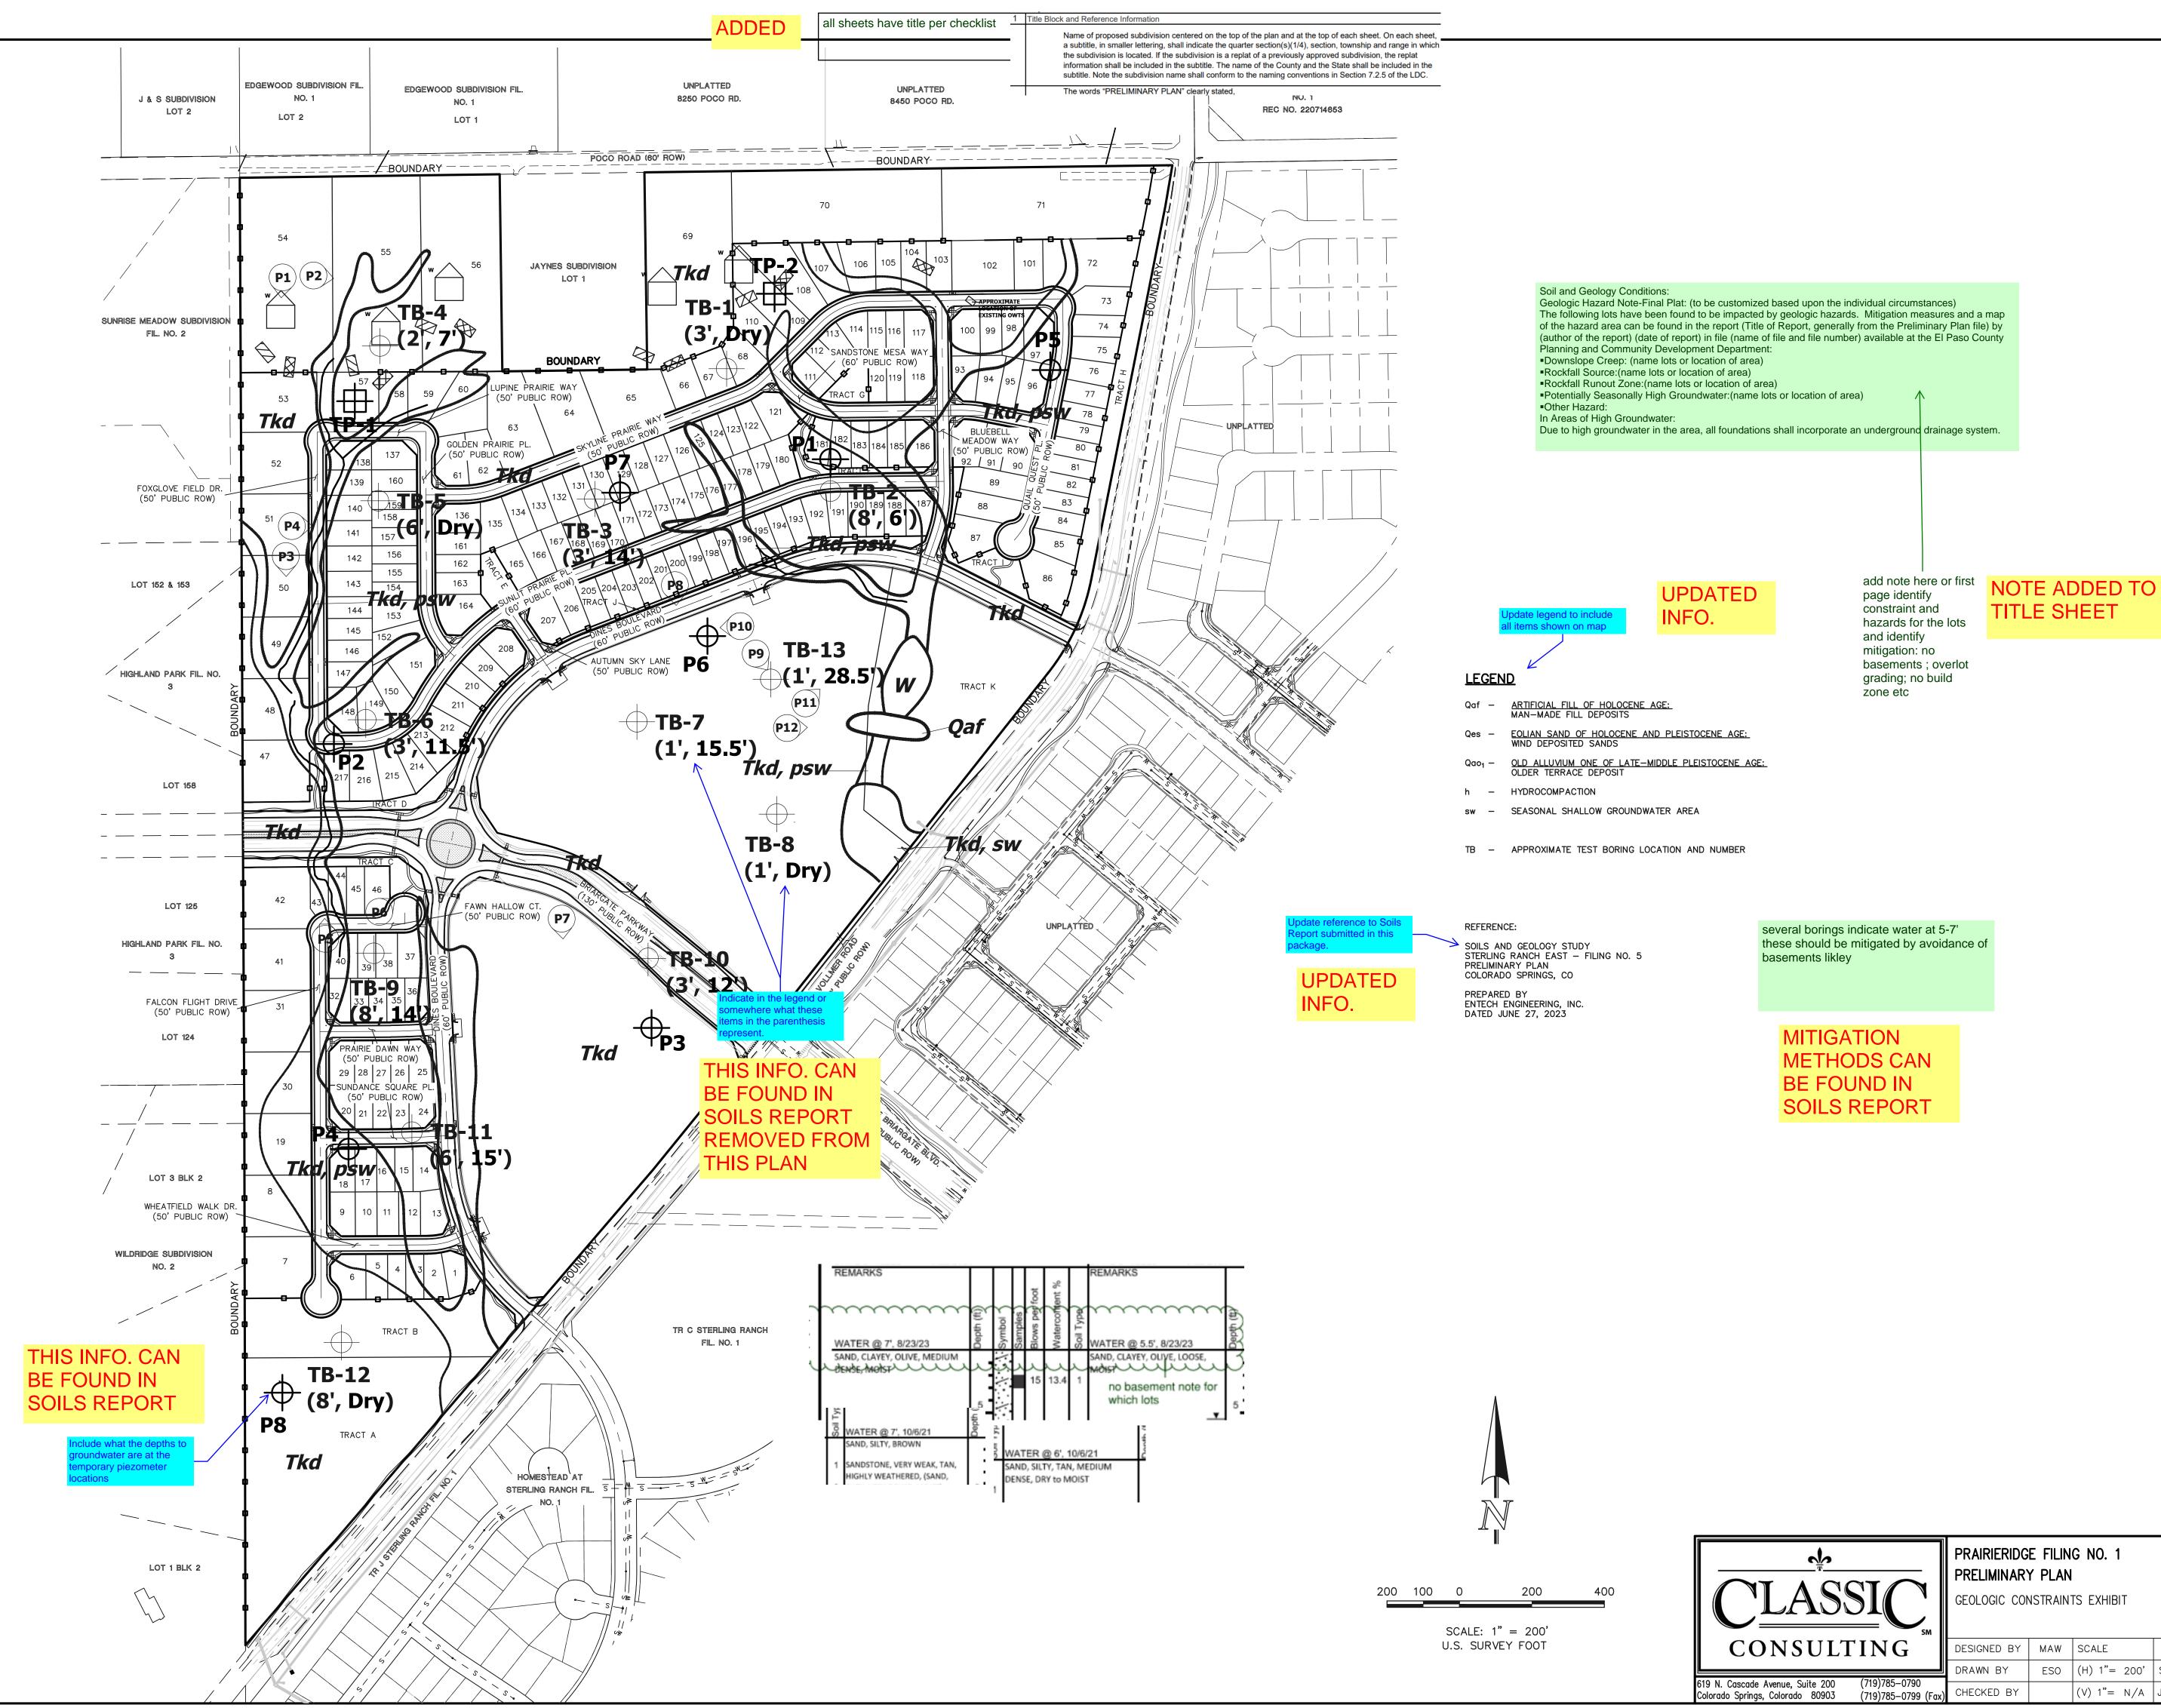

| <text><text><text><text><text><text><text><text><text><text></text></text></text></text></text></text></text></text></text></text>                                                                                                                                                                                                                                                                                                                                                                                                                                                                                                                                                                                                                                                                                                                                                                                                                                                                                                                                                                                                                                                                                                                                                                                                                                                                                                                                                                                                                                                                                                                                                                                                                                                                                                                                                                                                                                                                                                                                                              | Geolog                                                              |                                                                     | Final Plat: (to b                                        | be customized based upon the indi                                                                    |                                                                | /                                                | Retrea                                                                                                         |
|-------------------------------------------------------------------------------------------------------------------------------------------------------------------------------------------------------------------------------------------------------------------------------------------------------------------------------------------------------------------------------------------------------------------------------------------------------------------------------------------------------------------------------------------------------------------------------------------------------------------------------------------------------------------------------------------------------------------------------------------------------------------------------------------------------------------------------------------------------------------------------------------------------------------------------------------------------------------------------------------------------------------------------------------------------------------------------------------------------------------------------------------------------------------------------------------------------------------------------------------------------------------------------------------------------------------------------------------------------------------------------------------------------------------------------------------------------------------------------------------------------------------------------------------------------------------------------------------------------------------------------------------------------------------------------------------------------------------------------------------------------------------------------------------------------------------------------------------------------------------------------------------------------------------------------------------------------------------------------------------------------------------------------------------------------------------------------------------------|---------------------------------------------------------------------|---------------------------------------------------------------------|----------------------------------------------------------|------------------------------------------------------------------------------------------------------|----------------------------------------------------------------|--------------------------------------------------|----------------------------------------------------------------------------------------------------------------|
| <text></text>                                                                                                                                                                                                                                                                                                                                                                                                                                                                                                                                                                                                                                                                                                                                                                                                                                                                                                                                                                                                                                                                                                                                                                                                                                                                                                                                                                                                                                                                                                                                                                                                                                                                                                                                                                                                                                                                                                                                                                                                                                                                                   | of the h<br>(author<br>Plannin                                      | hazard area can<br>of the report) (c<br>ng and Commun               | be found in the<br>date of report) in<br>ity Development | e report (Title of Report, generally f<br>n file (name of file and file number)<br>nt Department:    | from the Preliminary                                           | / Plan file) by                                  |                                                                                                                |
| <text><text><text><text><text></text></text></text></text></text>                                                                                                                                                                                                                                                                                                                                                                                                                                                                                                                                                                                                                                                                                                                                                                                                                                                                                                                                                                                                                                                                                                                                                                                                                                                                                                                                                                                                                                                                                                                                                                                                                                                                                                                                                                                                                                                                                                                                                                                                                               | Rockfa                                                              | all Source:(name                                                    | e lots or locatio                                        | n of area)                                                                                           |                                                                |                                                  | QUARTER O                                                                                                      |
| <text><form><form><form></form></form></form></text>                                                                                                                                                                                                                                                                                                                                                                                                                                                                                                                                                                                                                                                                                                                                                                                                                                                                                                                                                                                                                                                                                                                                                                                                                                                                                                                                                                                                                                                                                                                                                                                                                                                                                                                                                                                                                                                                                                                                                                                                                                            | Potent                                                              | tially Seasonally                                                   |                                                          |                                                                                                      | a)                                                             |                                                  | PRI                                                                                                            |
| <image/> <section-header><section-header><form><form><form></form></form></form></section-header></section-header>                                                                                                                                                                                                                                                                                                                                                                                                                                                                                                                                                                                                                                                                                                                                                                                                                                                                                                                                                                                                                                                                                                                                                                                                                                                                                                                                                                                                                                                                                                                                                                                                                                                                                                                                                                                                                                                                                                                                                                              | In Area                                                             | s of High Groun                                                     |                                                          | all foundations shall incorporate ar                                                                 | n underground drain                                            | age system.                                      |                                                                                                                |
| <form><form><form><form><form><form><form><form><form><form><form><form><form><form><form><form><form><form><form><form><form><form><form><form><form></form></form></form></form></form></form></form></form></form></form></form></form></form></form></form></form></form></form></form></form></form></form></form></form></form>                                                                                                                                                                                                                                                                                                                                                                                                                                                                                                                                                                                                                                                                                                                                                                                                                                                                                                                                                                                                                                                                                                                                                                                                                                                                                                                                                                                                                                                                                                                                                                                                                                                                                                                                                           |                                                                     |                                                                     |                                                          |                                                                                                      | K                                                              |                                                  | ADDED                                                                                                          |
| <text><text><text><text><text><text><text><text><form><form><form><form><form><form><form><form><form><form><form><form><table-container><form><form></form></form></table-container></form></form></form></form></form></form></form></form></form></form></form></form></text></text></text></text></text></text></text></text>                                                                                                                                                                                                                                                                                                                                                                                                                                                                                                                                                                                                                                                                                                                                                                                                                                                                                                                                                                                                                                                                                                                                                                                                                                                                                                                                                                                                                                                                                                                                                                                                                                                                                                                                                               |                                                                     |                                                                     |                                                          |                                                                                                      |                                                                |                                                  |                                                                                                                |
| <text><text><text><text><text><text><text><text><text><form><form><form><form></form></form></form></form></text></text></text></text></text></text></text></text></text>                                                                                                                                                                                                                                                                                                                                                                                                                                                                                                                                                                                                                                                                                                                                                                                                                                                                                                                                                                                                                                                                                                                                                                                                                                                                                                                                                                                                                                                                                                                                                                                                                                                                                                                                                                                                                                                                                                                       |                                                                     |                                                                     | ELIMINARY PLA                                            | N ARE TO BE 5' CONCRETE UNLE                                                                         | SS OTHERWISE SPE                                               | CIFIED.                                          | and customize please                                                                                           |
| <text><text><text><text><text></text></text></text></text></text>                                                                                                                                                                                                                                                                                                                                                                                                                                                                                                                                                                                                                                                                                                                                                                                                                                                                                                                                                                                                                                                                                                                                                                                                                                                                                                                                                                                                                                                                                                                                                                                                                                                                                                                                                                                                                                                                                                                                                                                                                               |                                                                     |                                                                     |                                                          |                                                                                                      |                                                                |                                                  |                                                                                                                |
| <text></text>                                                                                                                                                                                                                                                                                                                                                                                                                                                                                                                                                                                                                                                                                                                                                                                                                                                                                                                                                                                                                                                                                                                                                                                                                                                                                                                                                                                                                                                                                                                                                                                                                                                                                                                                                                                                                                                                                                                                                                                                                                                                                   |                                                                     |                                                                     |                                                          |                                                                                                      |                                                                | DISTRICT.                                        |                                                                                                                |
| <text></text>                                                                                                                                                                                                                                                                                                                                                                                                                                                                                                                                                                                                                                                                                                                                                                                                                                                                                                                                                                                                                                                                                                                                                                                                                                                                                                                                                                                                                                                                                                                                                                                                                                                                                                                                                                                                                                                                                                                                                                                                                                                                                   | DEVELOPER SHA<br>COLORADO SPRI<br>BE SPECIFICALL                    | ALL ANALYZE TH<br>INGS, TO PROVII<br>Y OUTLINED PEF                 | HE NEED TO PE<br>DE AN APPROF                            | ROVIDE ALL NECESSARY OFFSITE F<br>PRIATE LEVEL OF SERVICE TO THIS                                    | ROAD IMPROVEMENT<br>S DEVELOPMENT. IF                          | S, WHICH MAY I<br>OFFSITE ROAD                   | IMPROVEMENTS ARE NECESSARY, THEY WIL                                                                           |
| <text><text><text><text><text><text><text><text><text><text><text></text></text></text></text></text></text></text></text></text></text></text>                                                                                                                                                                                                                                                                                                                                                                                                                                                                                                                                                                                                                                                                                                                                                                                                                                                                                                                                                                                                                                                                                                                                                                                                                                                                                                                                                                                                                                                                                                                                                                                                                                                                                                                                                                                                                                                                                                                                                 |                                                                     |                                                                     |                                                          |                                                                                                      | NDARDS AND ANY A                                               | APPROVED DEVIA                                   | TION. UPON ACCEPTANCE EL PASO COUNT                                                                            |
| <text></text>                                                                                                                                                                                                                                                                                                                                                                                                                                                                                                                                                                                                                                                                                                                                                                                                                                                                                                                                                                                                                                                                                                                                                                                                                                                                                                                                                                                                                                                                                                                                                                                                                                                                                                                                                                                                                                                                                                                                                                                                                                                                                   | DRAINAGE AND<br>EL PASO COUN<br>ANY DEVIATIONS<br>PRELIMINARY PL    | EROSION CONTE<br>TY STANDARDS,<br>S FROM THESE<br>LAN DOES NOT      | ROL SHALL CON<br>INCLUDING TH<br>STANDARDS MU            | NFORM TO THE STANDARDS AND<br>E LAND DEVELOPMENT CODE (LDC<br>JST BE SPECIFICALLY REQUESTED          | REQUIREMENTS OF<br>), THE ECM, THE D<br>AND APPROVED IN        | THE MOST RECE<br>RAINAGE CRITER<br>WRITING TO BE | NT VERSION OF THE RELEVANT ADOPTED<br>RIA MANUAL (DCM), AND THE DCM VOLUME<br>ACCEPTABLE. THE APPROVAL OF THIS |
| <form></form>                                                                                                                                                                                                                                                                                                                                                                                                                                                                                                                                                                                                                                                                                                                                                                                                                                                                                                                                                                                                                                                                                                                                                                                                                                                                                                                                                                                                                                                                                                                                                                                                                                                                                                                                                                                                                                                                                                                                                                                                                                                                                   | THE SUBDIVIDER<br>SUCCESSORS AI<br>RESOLUTIONS (F<br>IF NOT PAID AT | R(S) AGREE ON<br>ND ASSIGNS SH<br>RESOLUTION NO.<br>T FINAL PLAT RI | ALL BE REQUIR<br>.19–471), OR A<br>ECORDING, SHA         | RED TO PAY TRAFFIC IMPACT FEES<br>ANY AMENT REVISED TO<br>NUL BE DOCREVISED SALI                     | S IN ACCORDANCE                                                | WITH THE EL PA                                   | SO COUNTY ROAD IMPACT FEE PROGRAM                                                                              |
| EURONE       Watewater, Units there are different to the control of the contro of the control of the contro of the control of the c          | THE FOLLOWING<br>WATER: FAWWA<br>WASTEWATER: F                      | UTILITY PROVID                                                      | DERS WILL SER'                                           |                                                                                                      | 1 PRELIMINARY PLA                                              | N AREA INSTALI                                   |                                                                                                                |
| <text></text>                                                                                                                                                                                                                                                                                                                                                                                                                                                                                                                                                                                                                                                                                                                                                                                                                                                                                                                                                                                                                                                                                                                                                                                                                                                                                                                                                                                                                                                                                                                                                                                                                                                                                                                                                                                                                                                                                                                                                                                                                                                                                   | GAS: COLORADO                                                       | O SPRINGS UTILI                                                     |                                                          | TION, INC.                                                                                           |                                                                |                                                  |                                                                                                                |
| <text><text><text><text><text><text><text><text></text></text></text></text></text></text></text></text>                                                                                                                                                                                                                                                                                                                                                                                                                                                                                                                                                                                                                                                                                                                                                                                                                                                                                                                                                                                                                                                                                                                                                                                                                                                                                                                                                                                                                                                                                                                                                                                                                                                                                                                                                                                                                                                                                                                                                                                        | PLANNING AND                                                        | COMMUNITY DEV                                                       | VELOPMENT DE                                             | PARTMENT: TRANSPORTATION IMP.                                                                        | ACT STUDY; DRAINA                                              | AGE REPORT; W/                                   | ATER RESOURCES REPORT; WASTEWATER                                                                              |
| <form><form><form><form><form><form><form><form></form></form></form></form></form></form></form></form>                                                                                                                                                                                                                                                                                                                                                                                                                                                                                                                                                                                                                                                                                                                                                                                                                                                                                                                                                                                                                                                                                                                                                                                                                                                                                                                                                                                                                                                                                                                                                                                                                                                                                                                                                                                                                                                                                                                                                                                        | DEVELOPER SHA<br>REQUIREMENTS,<br>TRANSPORTATIO                     | ALL COMPLY WIT<br>IF ANY, OF AP<br>NN, U.S. ARMY (                  | TH FEDERAL AN<br>PLICABLE AGEN<br>CORPS OF ENG           | ID STATE LAWS, REGULATION, ORI<br>NCIES INCLUDING, BUT NOT LIMITEI<br>INEERS AND THE U.S. FISH AND V | DINANCES, REVIEW /<br>D TO, THE COLORAI<br>WILDLIFE SERVICE RI | AND PERMIT REG<br>DO PARKS AND                   | QUIREMENTS, AND OTHER AGENCY<br>WILDLIFE, COLORADO DEPARTMENT OF                                               |
| <text><text><text><text><text><text><text><text></text></text></text></text></text></text></text></text>                                                                                                                                                                                                                                                                                                                                                                                                                                                                                                                                                                                                                                                                                                                                                                                                                                                                                                                                                                                                                                                                                                                                                                                                                                                                                                                                                                                                                                                                                                                                                                                                                                                                                                                                                                                                                                                                                                                                                                                        | THE DISTRICT W                                                      | WILL BUILD AND<br>RY PLAN. SUCH                                     | MAINTAIN A N                                             | OISE WALL ALONG LOTS ADJACEN                                                                         | ,<br>T TO BRIARGATE P                                          |                                                  |                                                                                                                |
| <text><text><text><text><text></text></text></text></text></text>                                                                                                                                                                                                                                                                                                                                                                                                                                                                                                                                                                                                                                                                                                                                                                                                                                                                                                                                                                                                                                                                                                                                                                                                                                                                                                                                                                                                                                                                                                                                                                                                                                                                                                                                                                                                                                                                                                                                                                                                                               |                                                                     |                                                                     | R THIS PLAN H                                            | AVE FAMILIARIZED THEMSELVES W                                                                        | ITH ALL CURRENT                                                | ACCESSIBILITY C                                  | RITERIA AND SPECIFICATIONS AND THE                                                                             |
| <form><form><form><form><form><form><form></form></form></form></form></form></form></form>                                                                                                                                                                                                                                                                                                                                                                                                                                                                                                                                                                                                                                                                                                                                                                                                                                                                                                                                                                                                                                                                                                                                                                                                                                                                                                                                                                                                                                                                                                                                                                                                                                                                                                                                                                                                                                                                                                                                                                                                     | PROPOSED PLAI<br>STATES DEPART                                      | N REFLECTS ALI<br>TMENT OF JUSTI                                    | L SITE ELEMEN<br>CE. APPROVAL                            | TS REQUIRED BY THE APPLICABLE<br>OF THIS PLAN BY EL PASO COU                                         | E ADA DESIGN STAN<br>NTY DOES NOT ASS                          | IDARDS AND GU                                    | IDELINES AS PUBLISHED BY THE UNITED                                                                            |
| <pre>SYSTEM UNDER DARANE DIE MANTANDE DIE VIE DIESTRECT. SEE ERCLOQUE CONSTRAITS SHEET? SYSTEM UNDER DARANE MURCHALD, ALL OUES NACE HAR ERDURNE EASEMANT, MAR ADBITONAL EXCLUSIVE OF PROMIP UNDE UNDER VERMENT. HIE SOLE RESPONSIONEL MONTANIA HAR AND PUBLIC DUELLY ADDESTRECT TO STRAICT AT HAR WAY, DIESE BOULEVARD, OR VOLLIERE RADA FOR ANY RESUBENTIAL HAR SOLE ADDESTRECT OF MARKEN HAR SOLE ADDESTRECT TO THE HARE EASEMANT IN HER SOLE MURCHAR THANKAN UNDER BOULEVARD, OR VOLLIERE RADA FOR ANY RESUBENTIAL HAR SOLE ADDESTRECT TO THE HARE EASEMANT IN HER SOLE MURCHAR SOLE ADDESTRECT TO THE HARE HARD HARD HARD HARD HARD HARD HARD HARD</pre>                                                                                                                                                                                                                                                                                                                                                                                                                                                                                                                                                                                                                                                                                                                                                                                                                                                                                                                                                                                                                                                                                                                                                                                                                                                                                                                                                                                                                                    |                                                                     |                                                                     |                                                          |                                                                                                      |                                                                |                                                  |                                                                                                                |
|                                                                                                                                                                                                                                                                                                                                                                                                                                                                                                                                                                                                                                                                                                                                                                                                                                                                                                                                                                                                                                                                                                                                                                                                                                                                                                                                                                                                                                                                                                                                                                                                                                                                                                                                                                                                                                                                                                                                                                                                                                                                                                 |                                                                     |                                                                     |                                                          |                                                                                                      |                                                                |                                                  | INCOMPORATE AN UNDERGROUND DIVINA                                                                              |
| For Maritzawe of the these executions is beenerged vestige with the Montoulue Property Owner and is not responsible for any underdance or purchased effecting as young of the section of these priors and a soft responsible for any underdance or purchased effecting as young of the section of these priors and a soft responsible for any underdance or purchased effecting as young of the section of these priors and a soft responsible for any underdance or purchased effecting as young of the section of the sectin of the section of the section of the section of the section of t |                                                                     |                                                                     |                                                          |                                                                                                      |                                                                |                                                  |                                                                                                                |
| <form><form><form><form><form><form><form></form></form></form></form></form></form></form>                                                                                                                                                                                                                                                                                                                                                                                                                                                                                                                                                                                                                                                                                                                                                                                                                                                                                                                                                                                                                                                                                                                                                                                                                                                                                                                                                                                                                                                                                                                                                                                                                                                                                                                                                                                                                                                                                                                                                                                                     |                                                                     |                                                                     |                                                          |                                                                                                      |                                                                |                                                  |                                                                                                                |
|                                                                                                                                                                                                                                                                                                                                                                                                                                                                                                                                                                                                                                                                                                                                                                                                                                                                                                                                                                                                                                                                                                                                                                                                                                                                                                                                                                                                                                                                                                                                                                                                                                                                                                                                                                                                                                                                                                                                                                                                                                                                                                 | THERE SHALL B                                                       | BE NO DIRECT L                                                      | OT ACCESS TO                                             | BRIARGATE PARKWAY, DINES BO                                                                          | ULEVARD, OR VOLLM                                              | MER ROAD FOR                                     | ANY RESIDENTIAL LOTS.                                                                                          |
|                                                                                                                                                                                                                                                                                                                                                                                                                                                                                                                                                                                                                                                                                                                                                                                                                                                                                                                                                                                                                                                                                                                                                                                                                                                                                                                                                                                                                                                                                                                                                                                                                                                                                                                                                                                                                                                                                                                                                                                                                                                                                                 |                                                                     |                                                                     |                                                          |                                                                                                      |                                                                |                                                  |                                                                                                                |
|                                                                                                                                                                                                                                                                                                                                                                                                                                                                                                                                                                                                                                                                                                                                                                                                                                                                                                                                                                                                                                                                                                                                                                                                                                                                                                                                                                                                                                                                                                                                                                                                                                                                                                                                                                                                                                                                                                                                                                                                                                                                                                 | Maintenance ar                                                      | nd water rights a                                                   |                                                          |                                                                                                      |                                                                |                                                  |                                                                                                                |
|                                                                                                                                                                                                                                                                                                                                                                                                                                                                                                                                                                                                                                                                                                                                                                                                                                                                                                                                                                                                                                                                                                                                                                                                                                                                                                                                                                                                                                                                                                                                                                                                                                                                                                                                                                                                                                                                                                                                                                                                                                                                                                 |                                                                     |                                                                     | ·                                                        | 1                                                                                                    | 18. ADD Note re                                                | aarding flexib                                   | ility to move phases and number of                                                                             |
|                                                                                                                                                                                                                                                                                                                                                                                                                                                                                                                                                                                                                                                                                                                                                                                                                                                                                                                                                                                                                                                                                                                                                                                                                                                                                                                                                                                                                                                                                                                                                                                                                                                                                                                                                                                                                                                                                                                                                                                                                                                                                                 |                                                                     |                                                                     |                                                          |                                                                                                      |                                                                | ndment                                           |                                                                                                                |
| Image: construction       Image: construction       Image: construction         Image: construction       Image: construction       Image: construction       Image: construction       Image: construction         Image: construction       Image: construction       Image: construction       Image: construction       Image: construction       Image: construction       Image: construction       Image: construction       Image: construction       Image: construction       Image: construction       Image: construction       Image: construction       Image: construction       Image: construction       Image: construction       Image: construction       Image: construction       Image: construction       Image: construction       Image: construction       Image: construction       Image: construction       Image: construction       Image: construction       Image: construction       Image: construction       Image: construction       Image: construction       Image: construction       Image: construction       Image: construction       Image: construction       Image: construction       Image: construction                                                                                                                                                                                                                                                                                                                                                                                                                                                                                                                                                                                                       |                                                                     |                                                                     | <u> </u>                                                 | B on plan sheet. Please update                                                                       | for                                                            |                                                  |                                                                                                                |
| A       271,397       6.23       D_LILTION, TOWARD JULITES, BUFFER       PRAIRERIDGE METRO DISTRICT 1         B       115,272       2.65       PARK, LANDSCAPE, UTILITES       PRAIRERIDGE METRO DISTRICT 3         C       19,875       0.46       OPEN SPACE, LANDSCAPE, UTILITES       PRAIRERIDGE METRO DISTRICT 3         E       10,241       0.24       PARK, LANDSCAPE, UTILITES       PRAIRERIDGE METRO DISTRICT 3         F       12,433       0.29       OPEN SPACE, LANDSCAPE, UTILITES       PRAIRERIDGE METRO DISTRICT 3         F       12,433       0.24       PARK, LANDSCAPE, UTILITES       PRAIRERIDGE METRO DISTRICT 3         F       12,433       0.24       PARK, LANDSCAPE, UTILITES       PRAIRERIDGE METRO DISTRICT 3         I       19,596       0.45       OPEN SPACE, LANDSCAPE, UTILITES       PRAIRERIDGE METRO DISTRICT 3         I       19,596       0.45       OPEN SPACE, LANDSCAPE, UTILITES       PRAIRERIDGE METRO DISTRICT 3         I       19,596       0.45       OPEN SPACE, LANDSCAPE, UTILITES       PRAIRERIDGE METRO DISTRICT 3         I       19,596       0.45       OPEN SPACE, LANDSCAPE, UTILITES       PRAIRERIDGE METRO DISTRICT 3         I       14,407       0.33       OPEN SPACE, LANDSCAPE, UTILITES       PRAIRERIDGE METRO DISTRICT 3         I                                                                                                                                                                                                                                                                                                                                                                                                                                                                                                                                                                                                                                                                                                                                                                               |                                                                     |                                                                     |                                                          |                                                                                                      |                                                                |                                                  |                                                                                                                |
| i       115,272       2.65       PARK, LANDSCAPE, UTILITES       PRARIERIDGE METRO DISTRICT 1         c       19,875       0.46       OPEN SPACE, LANDSCAPE, UTILITES       PRARIERIDGE METRO DISTRICT 3         p       28,260       0.65       OPEN SPACE, LANDSCAPE, UTILITES       PRARIERIDGE METRO DISTRICT 3         r       10,241       0.24       PARK, LANDSCAPE, UTILITES       PRARIERIDGE METRO DISTRICT 3         r       10,331       0.24       PARK, LANDSCAPE, UTILITES       PRARIERIDGE METRO DISTRICT 3         d       10,331       0.24       PARK, LANDSCAPE, UTILITES       PRARIERIDGE METRO DISTRICT 3         d       10,331       0.24       PARK, LANDSCAPE, UTILITES       PRARIERIDGE METRO DISTRICT 3         d       10,331       0.44       OPEN SPACE, LANDSCAPE, UTILITES       PRARIERIDGE METRO DISTRICT 3         d       14,407       0.33       OPEN SPACE, LANDSCAPE, UTILITES       PRARIERIDGE METRO DISTRICT 3         d       14,407       0.33       OPEN SPACE, LANDSCAPE, UTILITES       PRARIERIDGE METRO DISTRICT 3         d       14,407       0.33       OPEN SPACE, LANDSCAPE, UTILITES       PRARIERIDGE METRO DISTRICT 3         d       14,407       0.33       OPEN SPACE, LANDSCAPE, UTILITES       PRARIERIDGE METRO DISTRICT 3         d <td< th=""><th></th><th></th><th></th><th></th><th>BUFFER PR</th><th>•</th><th></th></td<>                                                                                                                                                                                                                                                                                                                                                                                                                                                                                                                                                                                                                                                                                             |                                                                     |                                                                     |                                                          |                                                                                                      | BUFFER PR                                                      | •                                                |                                                                                                                |
| D       28,280       0.65       OPEN SPACE, LANDSCAPE, UTILITES       PRAINERIDGE METRO DISTRICT 3         F       12,413       0.24       PARK, LANDSCAPE, UTILITES       PRAINERIDGE METRO DISTRICT 3         F       12,433       0.24       PARK, LANDSCAPE, UTILITES       PRAINERIDGE METRO DISTRICT 3         H       64,555       1.48       OPEN SPACE, LANDSCAPE, UTILITES       PRAINERIDGE METRO DISTRICT 3         I       19,596       0.45       OPEN SPACE, LANDSCAPE, UTILITES       PRAINERIDGE METRO DISTRICT 3         I       19,596       0.45       OPEN SPACE, LANDSCAPE, UTILITES       PRAINERIDGE METRO DISTRICT 3         I       19,596       0.45       OPEN SPACE, LANDSCAPE, UTILITES       PRAINERIDGE METRO DISTRICT 3         J       14,407       0.33       OPEN SPACE, LANDSCAPE, UTILITES       PRAINERIDGE METRO DISTRICT 1         Located Construct       Educe Development Tracts       DEVENDER       PRAINERIDGE METRO DISTRICT 1         Include Geohazard Note       MODED       NOTED       DEVENDER         Please review title work exceptions identify easements/ water rights that will remain and be vacated or subordinate       MOTED         Depict trees to be preserved w/ nets as no build /no disturbance please       ADDED         ADDED       CDESIGNATION AND OCENTOR ON PROSPOSED         A                                                                                                                                                                                                                                                                                                                                                                                                                                                                                                                                                                                                                                                                                                                                    |                                                                     |                                                                     |                                                          |                                                                                                      |                                                                |                                                  |                                                                                                                |
| E       10,241       0.24       PARK, LANDSCAPE, UTILITIES       PRAIRERIDGE METRO DISTRICT 3         F       12,433       0.29       OPEN SPACE, LANDSCAPE, UTILITIES       PRAIRERIDGE METRO DISTRICT 3         G       10,311       0.24       PARK, LANDSCAPE, UTILITIES       PRAIRERIDGE METRO DISTRICT 3         G       10,31       0.24       PARK, LANDSCAPE, UTILITIES       PRAIRERIDGE METRO DISTRICT 3         H       64,555       1.48       OPEN SPACE, LANDSCAPE, UTILITIES       PRAIRERIDGE METRO DISTRICT 3         J       14,407       0.33       OPEN SPACE, LANDSCAPE, UTILITIES       PRAIRERIDGE METRO DISTRICT 3         J       14,407       0.33       OPEN SPACE, LANDSCAPE, UTILITIES       PRAIRERIDGE METRO DISTRICT 1    Future Development Tracts      Include Geohazard Note Please review title work exceptions identify easements/ water rights that will remain and be vacated or subordinate MOTED                                                                                                                                                                                                                                                                                                                                                                                                                                                                                                                                                                                                                                                                                                                                                                                                                                                           |                                                                     |                                                                     |                                                          |                                                                                                      |                                                                |                                                  |                                                                                                                |
| F       12,433       0.29       OPEN SPACE, LANDSCAPE, UTILITES       PRAIRIERIDGE METRO DISTRICT 3         G       10,331       0.24       PARK, LANDSCAPE, UTILITES       PRAIRIERIDGE METRO DISTRICT 3         H       64,555       1.48       OPEN SPACE, LANDSCAPE, UTILITES       PRAIRIERIDGE METRO DISTRICT 3         1       19,596       0.45       OPEN SPACE, LANDSCAPE, UTILITES       PRAIRIERIDGE METRO DISTRICT 3         J       14,407       0.33       OPEN SPACE, LANDSCAPE, UTILITES       PRAIRIERIDGE METRO DISTRICT 3         K       241,053       5.53       PARK, LANDSCAPE, UTILITES       PRAIRIERIDGE METRO DISTRICT 3         K       241,053       5.53       PARK, LANDSCAPE, UTILITES       PRAIRIERIDGE METRO DISTRICT 3         Mainteride       Development Tracts       ADDED       ADDED         Include Geohazard Note       MDDED       NOTED         Please review title work exceptions identify easements/ water rights that will remain and be vacated or subordinate       NOTED         Please trees to be preserved w/ nets as no build /no disturbance please       ADDED         ADDED       ADDED       Coesgnation and occation of any proposed All proposed and existing fire hydrant or cited of the hydrant or cited                                                                                                                                                                                                                                                                                                                                                                                                                                                                                                                                                                                                                                             |                                                                     |                                                                     |                                                          |                                                                                                      |                                                                |                                                  |                                                                                                                |
| G       10,331       0.24       PARK, LANDSCAPE, UTILITES       PPAIRIERIDGE METRO DISTRICT 3         H       64,555       1.48       OPEN SPACE, LANDSCAPE, UTILITES       PPAIRIERIDGE METRO DISTRICT 3         J       14,407       0.33       OPEN SPACE, LANDSCAPE, UTILITES       PPAIRIERIDGE METRO DISTRICT 3         J       14,407       0.33       OPEN SPACE, LANDSCAPE, UTILITES       PPAIRIERIDGE METRO DISTRICT 3         K       241,053       5.53       PARK, LANDSCAPE, UTILITES       PRAIRIERIDGE METRO DISTRICT 1         Induce Geohazard Note    Please review title work exceptions identify easements/ water rights that will remain and be vacated or subordinate Please review title work exceptions identify easements/ water rights that will remain and be vacated or subordinate ADDED              Please trees to be preserved w/ nets as         no build /no disturbance please         ADDED              Designation and location of any proposed        All proposed and existing fire hydrant or ci                                                                                                                                                                                                                                                                                                                                                                                                                                                                                                                                                                                                                                                                                                                                                                                                                                                                                                                                                                                                                                                    |                                                                     |                                                                     |                                                          |                                                                                                      |                                                                |                                                  |                                                                                                                |
| H       64,555       1.48       OPEN SPACE, LANDSCAPE, UTILITIES       PRAIRIENDGE METRO DISTRICT 3         J       14,407       0.33       OPEN SPACE, LANDSCAPE, UTILITES       PRAIRIENDGE METRO DISTRICT 3         K       241,053       5.53       PARK, LANDSCAPE, UTILITES       PRAIRIENDGE METRO DISTRICT 1         Future Development Tracts         ADDED                                                                                                                                                                                                                                                                                                                                                                                                                                                                                                                                                                                                                                                                                                                                                                                                                                                                                                                                                                                                                                                                                                                                                                                                                                                                                                                                                                                                                                                                                                                                                                                                                                                                                                                            |                                                                     |                                                                     |                                                          |                                                                                                      |                                                                |                                                  |                                                                                                                |
| I       19,596       0.45       OPEN SPACE, LANDSCAPE, UTILITIES       PRARIERIDGE METRO DISTRICT 3         J       14,407       0.33       OPEN SPACE, LANDSCAPE, UTILITIES       PRARIERIDGE METRO DISTRICT 3         K       241,053       5.53       PARK, LANDSCAPE, UTILITIES       PRARIERIDGE METRO DISTRICT 1         Include Geohazard Note         Include Geohazard Note         Please review title work exceptions identify easements/ water rights that will remain and be vacated or subordinate         NOTED         Open Springer W/ nets as no build /no disturbance please         ADDED                                                                                                                                                                                                                                                                                                                                                                                                                                                                                                                                                                                                                                                                                                                                                                                                                                                                                                                                                                                                                                                                                                                                                                                                                                                                                                                                                                                                                                                                                   |                                                                     |                                                                     |                                                          |                                                                                                      |                                                                |                                                  |                                                                                                                |
| K       241,053       5.53       PARK, LANDSCAPE, UTILITES       PRAIRIERIDGE METRO DISTRICT 1         Future Development Tracts         ADDED         Include Geohazard Note         Please review title work exceptions identify easements/ water rights that will remain and be vacated or subordinate         NOTED         depict trees to be preserved w/ nets as no build /no disturbance please         ADDED         Designation and location of any proposed All proposed and existing fire hydrant or cited or subordinate                                                                                                                                                                                                                                                                                                                                                                                                                                                                                                                                                                                                                                                                                                                                                                                                                                                                                                                                                                                                                                                                                                                                                                                                                                                                                                                                                                                                                                                                                                                                                           |                                                                     |                                                                     | 0.45                                                     |                                                                                                      |                                                                |                                                  |                                                                                                                |
| Future Development Tracts         ADDED         Please review title work exceptions identify easements/ water rights that will remain and be vacated or subordinate         MOTED         depict trees to be preserved w/ nets as no build /no disturbance please         ADDED         CDesignation and location of any proposed         All proposed and existing fire hydrant or cited                                                                                                                                                                                                                                                                                                                                                                                                                                                                                                                                                                                                                                                                                                                                                                                                                                                                                                                                                                                                                                                                                                                                                                                                                                                                                                                                                                                                                                                                                                                                                                                                                                                                                                       | J                                                                   | 14,407                                                              | 0.33                                                     | OPEN SPACE, LANDSCAPE, UT                                                                            | ILITIES PR                                                     | AIRIERIDGE MET                                   | RO DISTRICT 3                                                                                                  |
| Include Geohazard Note       ADDED         Please review title work exceptions identify easements/ water rights that will remain and be vacated or subordinate       NOTED         depict trees to be preserved w/ nets as no build /no disturbance please       ADDED         ADDED       ADDED                                                                                                                                                                                                                                                                                                                                                                                                                                                                                                                                                                                                                                                                                                                                                                                                                                                                                                                                                                                                                                                                                                                                                                                                                                                                                                                                                                                                                                                                                                                                                                                                                                                                                                                                                                                                | К                                                                   | 241,053                                                             | 5.53                                                     | PARK, LANDSCAPE, UTILITIES                                                                           | PR                                                             | AIRIERIDGE MET                                   | RO DISTRICT 1                                                                                                  |
| Include Geohazard Note         Please review title work exceptions identify easements/ water rights that will remain and be vacated or subordinate         Moteo         depict trees to be preserved w/ nets as no build /no disturbance please         ADDED    Designation and location of any proposed All proposed and existing fire hydrant or cited of the hydrant or                                                                                                                                            |                                                                     |                                                                     | F                                                        | uture Development Tracts                                                                             |                                                                |                                                  |                                                                                                                |
| Please review title work exceptions identify easements/ water rights<br>that will remain and be vacated or subordinate          depict trees to be preserved w/ nets as<br>no build /no disturbance please       NOTED         ADDED                                                                                                                                                                                                                                                                                                                                                                                                                                                                                                                                                                                                                                                                                                                                                                                                                                                                                                                                                                                                                                                                                                                                                                                                                                                                                                                                                                                                                                                                                                                                                                                                                                                                                                                                                                                                                                                            | Include Co                                                          | obstand Nata                                                        |                                                          | ADDED                                                                                                |                                                                |                                                  |                                                                                                                |
| that will remain and be vacated or subordinate       NOTED         depict trees to be preserved w/ nets as no build /no disturbance please       ADDED                                                                                                                                                                                                                                                                                                                                                                                                                                                                                                                                                                                                                                                                                                                                                                                                                                                                                                                                                                                                                                                                                                                                                                                                                                                                                                                                                                                                                                                                                                                                                                                                                                                                                                                                                                                                                                                                                                                                          | Include Gel                                                         |                                                                     |                                                          |                                                                                                      |                                                                |                                                  |                                                                                                                |
| that will remain and be vacated or subordinate       NOTED         depict trees to be preserved w/ nets as no build /no disturbance please       ADDED                                                                                                                                                                                                                                                                                                                                                                                                                                                                                                                                                                                                                                                                                                                                                                                                                                                                                                                                                                                                                                                                                                                                                                                                                                                                                                                                                                                                                                                                                                                                                                                                                                                                                                                                                                                                                                                                                                                                          |                                                                     |                                                                     |                                                          |                                                                                                      |                                                                |                                                  |                                                                                                                |
| depict trees to be preserved w/ nets as<br>no build /no disturbance please ADDED<br>Designation and ocation of any proposed<br>All proposed and existing fire hydrant or c                                                                                                                                                                                                                                                                                                                                                                                                                                                                                                                                                                                                                                                                                                                                                                                                                                                                                                                                                                                                                                                                                                                                                                                                                                                                                                                                                                                                                                                                                                                                                                                                                                                                                                                                                                                                                                                                                                                      |                                                                     |                                                                     |                                                          |                                                                                                      |                                                                |                                                  |                                                                                                                |
| no build /no disturbance please ADDED                                                                                                                                                                                                                                                                                                                                                                                                                                                                                                                                                                                                                                                                                                                                                                                                                                                                                                                                                                                                                                                                                                                                                                                                                                                                                                                                                                                                                                                                                                                                                                                                                                                                                                                                                                                                                                                                                                                                                                                                                                                           |                                                                     |                                                                     |                                                          |                                                                                                      | NOTED                                                          |                                                  |                                                                                                                |
| no build /no disturbance please ADDED                                                                                                                                                                                                                                                                                                                                                                                                                                                                                                                                                                                                                                                                                                                                                                                                                                                                                                                                                                                                                                                                                                                                                                                                                                                                                                                                                                                                                                                                                                                                                                                                                                                                                                                                                                                                                                                                                                                                                                                                                                                           |                                                                     |                                                                     |                                                          |                                                                                                      |                                                                |                                                  |                                                                                                                |
| no build /no disturbance please ADDED                                                                                                                                                                                                                                                                                                                                                                                                                                                                                                                                                                                                                                                                                                                                                                                                                                                                                                                                                                                                                                                                                                                                                                                                                                                                                                                                                                                                                                                                                                                                                                                                                                                                                                                                                                                                                                                                                                                                                                                                                                                           |                                                                     |                                                                     |                                                          |                                                                                                      |                                                                |                                                  |                                                                                                                |
| no build /no disturbance please ADDED                                                                                                                                                                                                                                                                                                                                                                                                                                                                                                                                                                                                                                                                                                                                                                                                                                                                                                                                                                                                                                                                                                                                                                                                                                                                                                                                                                                                                                                                                                                                                                                                                                                                                                                                                                                                                                                                                                                                                                                                                                                           |                                                                     |                                                                     |                                                          |                                                                                                      |                                                                |                                                  |                                                                                                                |
| All proposed and existing fire hydrant or ci                                                                                                                                                                                                                                                                                                                                                                                                                                                                                                                                                                                                                                                                                                                                                                                                                                                                                                                                                                                                                                                                                                                                                                                                                                                                                                                                                                                                                                                                                                                                                                                                                                                                                                                                                                                                                                                                                                                                                                                                                                                    | deni                                                                | ct trees to be                                                      | preserved                                                | / nets as                                                                                            |                                                                |                                                  |                                                                                                                |
| All proposed and existing fire hydrant or ci                                                                                                                                                                                                                                                                                                                                                                                                                                                                                                                                                                                                                                                                                                                                                                                                                                                                                                                                                                                                                                                                                                                                                                                                                                                                                                                                                                                                                                                                                                                                                                                                                                                                                                                                                                                                                                                                                                                                                                                                                                                    |                                                                     |                                                                     |                                                          |                                                                                                      |                                                                |                                                  |                                                                                                                |
| All proposed and existing fire hydrant or ci                                                                                                                                                                                                                                                                                                                                                                                                                                                                                                                                                                                                                                                                                                                                                                                                                                                                                                                                                                                                                                                                                                                                                                                                                                                                                                                                                                                                                                                                                                                                                                                                                                                                                                                                                                                                                                                                                                                                                                                                                                                    |                                                                     |                                                                     |                                                          |                                                                                                      |                                                                |                                                  |                                                                                                                |
| All proposed and existing fire hydrant or ci                                                                                                                                                                                                                                                                                                                                                                                                                                                                                                                                                                                                                                                                                                                                                                                                                                                                                                                                                                                                                                                                                                                                                                                                                                                                                                                                                                                                                                                                                                                                                                                                                                                                                                                                                                                                                                                                                                                                                                                                                                                    |                                                                     |                                                                     |                                                          |                                                                                                      |                                                                |                                                  |                                                                                                                |
|                                                                                                                                                                                                                                                                                                                                                                                                                                                                                                                                                                                                                                                                                                                                                                                                                                                                                                                                                                                                                                                                                                                                                                                                                                                                                                                                                                                                                                                                                                                                                                                                                                                                                                                                                                                                                                                                                                                                                                                                                                                                                                 |                                                                     |                                                                     |                                                          |                                                                                                      | Desid                                                          | nation and                                       |                                                                                                                |
|                                                                                                                                                                                                                                                                                                                                                                                                                                                                                                                                                                                                                                                                                                                                                                                                                                                                                                                                                                                                                                                                                                                                                                                                                                                                                                                                                                                                                                                                                                                                                                                                                                                                                                                                                                                                                                                                                                                                                                                                                                                                                                 |                                                                     |                                                                     |                                                          |                                                                                                      |                                                                |                                                  |                                                                                                                |
|                                                                                                                                                                                                                                                                                                                                                                                                                                                                                                                                                                                                                                                                                                                                                                                                                                                                                                                                                                                                                                                                                                                                                                                                                                                                                                                                                                                                                                                                                                                                                                                                                                                                                                                                                                                                                                                                                                                                                                                                                                                                                                 |                                                                     |                                                                     |                                                          |                                                                                                      |                                                                | posed an                                         | d existing fire hydrant or c                                                                                   |
|                                                                                                                                                                                                                                                                                                                                                                                                                                                                                                                                                                                                                                                                                                                                                                                                                                                                                                                                                                                                                                                                                                                                                                                                                                                                                                                                                                                                                                                                                                                                                                                                                                                                                                                                                                                                                                                                                                                                                                                                                                                                                                 |                                                                     |                                                                     |                                                          |                                                                                                      |                                                                | posed an                                         | d existing fire hydrant or c                                                                                   |

REVISED

| TAX ID NUMBERS:                                       |               | PORTION            | I OF 52280-00-0                    | 24 & 5228         | 30-00-025        |         |                     |                     |    |
|-------------------------------------------------------|---------------|--------------------|------------------------------------|-------------------|------------------|---------|---------------------|---------------------|----|
| TOTAL AREA:                                           |               | 108.89             | ACRES                              |                   |                  |         |                     |                     |    |
| DEVELOPMENT SCHEDU                                    | LE            | FALL 20            | 024 / <mark>SKP-22</mark>          | 2-005             | REVISE           | ED      |                     |                     |    |
| SKETCH PLAN:                                          |               | SKP 22-            | -225                               |                   |                  |         |                     |                     |    |
| CURRENT ZONING:<br>PROPOSED ZONING:                   |               | RR-5<br>RS-600     | 0, RR-2.5, & RR-                   | -0.5              |                  |         |                     | REVIS               | ED |
| CURRENT USE:<br>PROPOSED USE:                         |               |                    | TURE GRAZING/VA                    |                   |                  | attache | ed and o            | or                  |    |
| PROPOSED GROSS DEN<br>PROPOSED NET DENSI              |               |                    | /AC (217 LOTS/1<br>/AC (217 LOTS/6 |                   |                  | detatch | ned                 |                     |    |
| LANDSCAPE SETBACKS<br>VOLLMER ROAD:<br>BRIARGATE PKWY |               | 50 FT B<br>25 FT B |                                    |                   |                  |         | s" numl<br>er phase | ber of<br>e/density |    |
| ZONE DIMENSI                                          | ONAL STAN     | DARDS              |                                    |                   |                  |         |                     |                     | D  |
|                                                       | MAX. BUILDING | MAX. LOT           | MIN. LOT WIDTH                     | FRONT<br>BUILDING | SIDE<br>BUILDING | REAR    | NG                  |                     |    |

25'

25'

25'

25'

25'

25'

5'

15'

10'

| RR-2.5 | 2.5 ACRES | 30' | NONE |
|--------|-----------|-----|------|
| RR-0.5 | 21,780 SF | 30' | NONE |

RS-6000 6,000 SF 30'

RR-0.5 21,780 SF 30'

| LAND USE DATA TABLE      |        |           |
|--------------------------|--------|-----------|
| LAND USE                 | ACRES  | % OF LAND |
| SINGLE FAMILY LOTS       | 67.92  | 62.4%     |
| ROAD ROW                 | 22.43  | 20.6%     |
| PARKS                    | 8.65   | 7.9%      |
| OPEN SPACE/BUFFER TRACTS | 3.66   | 3.4%      |
| DRAINAGE/DETENTION       | 6.23   | 5.7%      |
|                          |        |           |
| TOTAL                    | 108.89 | 100%      |

40%/45% 50'

200'

100'

| PROJECT | TEAM |
|---------|------|

APPLICANT/CIVIL CONSULTANT:

LANDSCAPE CONSULTANT:

LANDSCAPE CONSULTANT:

OWNER: