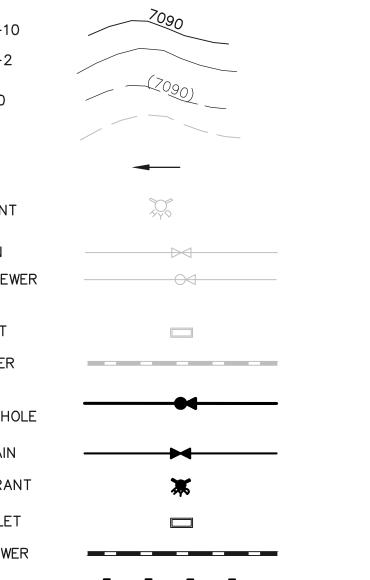

| <text><text><text><text><text><text><text><text><text><text></text></text></text></text></text></text></text></text></text></text>                                                                                                                                                                                                                                                                                                                                                                                                                                                                                                                                                                                                                                                                                                                                                                                                                                                                                                                                                                                                                                                                                                                                                                                                                                                                                                                                                                                                                                                                                                                                                                                                                                                                                                                                                                                                                                                                                                                                                              | Geolog                                                              |                                                                     | Final Plat: (to b                                        | be customized based upon the indi                                                                    |                                                                | /                                                | Retrea                                                                                                         |
|-------------------------------------------------------------------------------------------------------------------------------------------------------------------------------------------------------------------------------------------------------------------------------------------------------------------------------------------------------------------------------------------------------------------------------------------------------------------------------------------------------------------------------------------------------------------------------------------------------------------------------------------------------------------------------------------------------------------------------------------------------------------------------------------------------------------------------------------------------------------------------------------------------------------------------------------------------------------------------------------------------------------------------------------------------------------------------------------------------------------------------------------------------------------------------------------------------------------------------------------------------------------------------------------------------------------------------------------------------------------------------------------------------------------------------------------------------------------------------------------------------------------------------------------------------------------------------------------------------------------------------------------------------------------------------------------------------------------------------------------------------------------------------------------------------------------------------------------------------------------------------------------------------------------------------------------------------------------------------------------------------------------------------------------------------------------------------------------------|---------------------------------------------------------------------|---------------------------------------------------------------------|----------------------------------------------------------|------------------------------------------------------------------------------------------------------|----------------------------------------------------------------|--------------------------------------------------|----------------------------------------------------------------------------------------------------------------|
| <text></text>                                                                                                                                                                                                                                                                                                                                                                                                                                                                                                                                                                                                                                                                                                                                                                                                                                                                                                                                                                                                                                                                                                                                                                                                                                                                                                                                                                                                                                                                                                                                                                                                                                                                                                                                                                                                                                                                                                                                                                                                                                                                                   | of the h<br>(author<br>Plannin                                      | hazard area can<br>of the report) (c<br>ng and Commun               | be found in the<br>date of report) in<br>ity Development | e report (Title of Report, generally f<br>n file (name of file and file number)<br>nt Department:    | from the Preliminary                                           | / Plan file) by                                  |                                                                                                                |
| <text><text><text><text><text></text></text></text></text></text>                                                                                                                                                                                                                                                                                                                                                                                                                                                                                                                                                                                                                                                                                                                                                                                                                                                                                                                                                                                                                                                                                                                                                                                                                                                                                                                                                                                                                                                                                                                                                                                                                                                                                                                                                                                                                                                                                                                                                                                                                               | Rockfa                                                              | all Source:(name                                                    | e lots or locatio                                        | n of area)                                                                                           |                                                                |                                                  | QUARTER O                                                                                                      |
| <text><form><form><form></form></form></form></text>                                                                                                                                                                                                                                                                                                                                                                                                                                                                                                                                                                                                                                                                                                                                                                                                                                                                                                                                                                                                                                                                                                                                                                                                                                                                                                                                                                                                                                                                                                                                                                                                                                                                                                                                                                                                                                                                                                                                                                                                                                            | Potent                                                              | tially Seasonally                                                   |                                                          |                                                                                                      | a)                                                             |                                                  | PRI                                                                                                            |
| <image/> <section-header><section-header><form><form><form></form></form></form></section-header></section-header>                                                                                                                                                                                                                                                                                                                                                                                                                                                                                                                                                                                                                                                                                                                                                                                                                                                                                                                                                                                                                                                                                                                                                                                                                                                                                                                                                                                                                                                                                                                                                                                                                                                                                                                                                                                                                                                                                                                                                                              | In Area                                                             | s of High Groun                                                     |                                                          | all foundations shall incorporate ar                                                                 | n underground drain                                            | age system.                                      |                                                                                                                |
| <form><form><form><form><form><form><form><form><form><form><form><form><form><form><form><form><form><form><form><form><form><form><form><form><form></form></form></form></form></form></form></form></form></form></form></form></form></form></form></form></form></form></form></form></form></form></form></form></form></form>                                                                                                                                                                                                                                                                                                                                                                                                                                                                                                                                                                                                                                                                                                                                                                                                                                                                                                                                                                                                                                                                                                                                                                                                                                                                                                                                                                                                                                                                                                                                                                                                                                                                                                                                                           |                                                                     |                                                                     |                                                          |                                                                                                      | K                                                              |                                                  | ADDED                                                                                                          |
| <text><text><text><text><text><text><text><text><form><form><form><form><form><form><form><form><form><form><form><form><table-container><form><form></form></form></table-container></form></form></form></form></form></form></form></form></form></form></form></form></text></text></text></text></text></text></text></text>                                                                                                                                                                                                                                                                                                                                                                                                                                                                                                                                                                                                                                                                                                                                                                                                                                                                                                                                                                                                                                                                                                                                                                                                                                                                                                                                                                                                                                                                                                                                                                                                                                                                                                                                                               |                                                                     |                                                                     |                                                          |                                                                                                      |                                                                |                                                  |                                                                                                                |
| <text><text><text><text><text><text><text><text><text><form><form><form><form></form></form></form></form></text></text></text></text></text></text></text></text></text>                                                                                                                                                                                                                                                                                                                                                                                                                                                                                                                                                                                                                                                                                                                                                                                                                                                                                                                                                                                                                                                                                                                                                                                                                                                                                                                                                                                                                                                                                                                                                                                                                                                                                                                                                                                                                                                                                                                       |                                                                     |                                                                     | ELIMINARY PLA                                            | N ARE TO BE 5' CONCRETE UNLE                                                                         | SS OTHERWISE SPE                                               | CIFIED.                                          | and customize please                                                                                           |
| <text><text><text><text><text></text></text></text></text></text>                                                                                                                                                                                                                                                                                                                                                                                                                                                                                                                                                                                                                                                                                                                                                                                                                                                                                                                                                                                                                                                                                                                                                                                                                                                                                                                                                                                                                                                                                                                                                                                                                                                                                                                                                                                                                                                                                                                                                                                                                               |                                                                     |                                                                     |                                                          |                                                                                                      |                                                                |                                                  |                                                                                                                |
| <text></text>                                                                                                                                                                                                                                                                                                                                                                                                                                                                                                                                                                                                                                                                                                                                                                                                                                                                                                                                                                                                                                                                                                                                                                                                                                                                                                                                                                                                                                                                                                                                                                                                                                                                                                                                                                                                                                                                                                                                                                                                                                                                                   |                                                                     |                                                                     |                                                          |                                                                                                      |                                                                | DISTRICT.                                        |                                                                                                                |
| <text></text>                                                                                                                                                                                                                                                                                                                                                                                                                                                                                                                                                                                                                                                                                                                                                                                                                                                                                                                                                                                                                                                                                                                                                                                                                                                                                                                                                                                                                                                                                                                                                                                                                                                                                                                                                                                                                                                                                                                                                                                                                                                                                   | DEVELOPER SHA<br>COLORADO SPRI<br>BE SPECIFICALL                    | ALL ANALYZE TH<br>INGS, TO PROVII<br>Y OUTLINED PEF                 | HE NEED TO PE<br>DE AN APPROF                            | ROVIDE ALL NECESSARY OFFSITE F<br>PRIATE LEVEL OF SERVICE TO THIS                                    | ROAD IMPROVEMENT<br>S DEVELOPMENT. IF                          | S, WHICH MAY I<br>OFFSITE ROAD                   | IMPROVEMENTS ARE NECESSARY, THEY WIL                                                                           |
| <text><text><text><text><text><text><text><text><text><text><text></text></text></text></text></text></text></text></text></text></text></text>                                                                                                                                                                                                                                                                                                                                                                                                                                                                                                                                                                                                                                                                                                                                                                                                                                                                                                                                                                                                                                                                                                                                                                                                                                                                                                                                                                                                                                                                                                                                                                                                                                                                                                                                                                                                                                                                                                                                                 |                                                                     |                                                                     |                                                          |                                                                                                      | NDARDS AND ANY A                                               | APPROVED DEVIA                                   | TION. UPON ACCEPTANCE EL PASO COUNT                                                                            |
| <text></text>                                                                                                                                                                                                                                                                                                                                                                                                                                                                                                                                                                                                                                                                                                                                                                                                                                                                                                                                                                                                                                                                                                                                                                                                                                                                                                                                                                                                                                                                                                                                                                                                                                                                                                                                                                                                                                                                                                                                                                                                                                                                                   | DRAINAGE AND<br>EL PASO COUN<br>ANY DEVIATIONS<br>PRELIMINARY PL    | EROSION CONTE<br>TY STANDARDS,<br>S FROM THESE<br>LAN DOES NOT      | ROL SHALL CON<br>INCLUDING TH<br>STANDARDS MU            | NFORM TO THE STANDARDS AND<br>E LAND DEVELOPMENT CODE (LDC<br>JST BE SPECIFICALLY REQUESTED          | REQUIREMENTS OF<br>), THE ECM, THE D<br>AND APPROVED IN        | THE MOST RECE<br>RAINAGE CRITER<br>WRITING TO BE | NT VERSION OF THE RELEVANT ADOPTED<br>RIA MANUAL (DCM), AND THE DCM VOLUME<br>ACCEPTABLE. THE APPROVAL OF THIS |
| <form></form>                                                                                                                                                                                                                                                                                                                                                                                                                                                                                                                                                                                                                                                                                                                                                                                                                                                                                                                                                                                                                                                                                                                                                                                                                                                                                                                                                                                                                                                                                                                                                                                                                                                                                                                                                                                                                                                                                                                                                                                                                                                                                   | THE SUBDIVIDER<br>SUCCESSORS AI<br>RESOLUTIONS (F<br>IF NOT PAID AT | R(S) AGREE ON<br>ND ASSIGNS SH<br>RESOLUTION NO.<br>T FINAL PLAT RI | ALL BE REQUIR<br>.19–471), OR A<br>ECORDING, SHA         | RED TO PAY TRAFFIC IMPACT FEES<br>ANY AMENT REVISED TO<br>NUL BE DOCREVISED SALI                     | S IN ACCORDANCE                                                | WITH THE EL PA                                   | SO COUNTY ROAD IMPACT FEE PROGRAM                                                                              |
| EURONE       Watewater, Units there are different to the control of the contro of the control of the contro of the control of the c          | THE FOLLOWING<br>WATER: FAWWA<br>WASTEWATER: F                      | UTILITY PROVID                                                      | DERS WILL SER'                                           |                                                                                                      | 1 PRELIMINARY PLA                                              | N AREA INSTALI                                   |                                                                                                                |
| <text></text>                                                                                                                                                                                                                                                                                                                                                                                                                                                                                                                                                                                                                                                                                                                                                                                                                                                                                                                                                                                                                                                                                                                                                                                                                                                                                                                                                                                                                                                                                                                                                                                                                                                                                                                                                                                                                                                                                                                                                                                                                                                                                   | GAS: COLORADO                                                       | O SPRINGS UTILI                                                     |                                                          | TION, INC.                                                                                           |                                                                |                                                  |                                                                                                                |
| <text><text><text><text><text><text><text><text></text></text></text></text></text></text></text></text>                                                                                                                                                                                                                                                                                                                                                                                                                                                                                                                                                                                                                                                                                                                                                                                                                                                                                                                                                                                                                                                                                                                                                                                                                                                                                                                                                                                                                                                                                                                                                                                                                                                                                                                                                                                                                                                                                                                                                                                        | PLANNING AND                                                        | COMMUNITY DEV                                                       | VELOPMENT DE                                             | PARTMENT: TRANSPORTATION IMP.                                                                        | ACT STUDY; DRAINA                                              | AGE REPORT; W/                                   | ATER RESOURCES REPORT; WASTEWATER                                                                              |
| <form><form><form><form><form><form><form><form></form></form></form></form></form></form></form></form>                                                                                                                                                                                                                                                                                                                                                                                                                                                                                                                                                                                                                                                                                                                                                                                                                                                                                                                                                                                                                                                                                                                                                                                                                                                                                                                                                                                                                                                                                                                                                                                                                                                                                                                                                                                                                                                                                                                                                                                        | DEVELOPER SHA<br>REQUIREMENTS,<br>TRANSPORTATIO                     | ALL COMPLY WIT<br>IF ANY, OF AP<br>NN, U.S. ARMY (                  | TH FEDERAL AN<br>PLICABLE AGEN<br>CORPS OF ENG           | ID STATE LAWS, REGULATION, ORI<br>NCIES INCLUDING, BUT NOT LIMITEI<br>INEERS AND THE U.S. FISH AND V | DINANCES, REVIEW /<br>D TO, THE COLORAI<br>WILDLIFE SERVICE RI | AND PERMIT REG<br>DO PARKS AND                   | QUIREMENTS, AND OTHER AGENCY<br>WILDLIFE, COLORADO DEPARTMENT OF                                               |
| <text><text><text><text><text><text><text><text></text></text></text></text></text></text></text></text>                                                                                                                                                                                                                                                                                                                                                                                                                                                                                                                                                                                                                                                                                                                                                                                                                                                                                                                                                                                                                                                                                                                                                                                                                                                                                                                                                                                                                                                                                                                                                                                                                                                                                                                                                                                                                                                                                                                                                                                        | THE DISTRICT W                                                      | WILL BUILD AND<br>RY PLAN. SUCH                                     | MAINTAIN A N                                             | OISE WALL ALONG LOTS ADJACEN                                                                         | ,<br>T TO BRIARGATE P                                          |                                                  |                                                                                                                |
| <text><text><text><text><text></text></text></text></text></text>                                                                                                                                                                                                                                                                                                                                                                                                                                                                                                                                                                                                                                                                                                                                                                                                                                                                                                                                                                                                                                                                                                                                                                                                                                                                                                                                                                                                                                                                                                                                                                                                                                                                                                                                                                                                                                                                                                                                                                                                                               |                                                                     |                                                                     | R THIS PLAN H                                            | AVE FAMILIARIZED THEMSELVES W                                                                        | ITH ALL CURRENT                                                | ACCESSIBILITY C                                  | RITERIA AND SPECIFICATIONS AND THE                                                                             |
| <form><form><form><form><form><form><form></form></form></form></form></form></form></form>                                                                                                                                                                                                                                                                                                                                                                                                                                                                                                                                                                                                                                                                                                                                                                                                                                                                                                                                                                                                                                                                                                                                                                                                                                                                                                                                                                                                                                                                                                                                                                                                                                                                                                                                                                                                                                                                                                                                                                                                     | PROPOSED PLAI<br>STATES DEPART                                      | N REFLECTS ALI<br>TMENT OF JUSTI                                    | L SITE ELEMEN<br>CE. APPROVAL                            | TS REQUIRED BY THE APPLICABLE<br>OF THIS PLAN BY EL PASO COU                                         | E ADA DESIGN STAN<br>NTY DOES NOT ASS                          | IDARDS AND GU                                    | IDELINES AS PUBLISHED BY THE UNITED                                                                            |
| <pre>SYSTEM UNDER DARANE DIE MANTANDE DIE VIE DIESTRECT. SEE ERCLOQUE CONSTRAITS SHEET? SYSTEM UNDER DARANE MURCHALD, ALL OUES NACE HAR ERDURNE EASEMANT, MAR ADBITONAL EXCLUSIVE OF PROMIP UNDE UNDER VERMENT. HIE SOLE RESPONSIONEL MONTANIA HAR AND PUBLIC DUELLY ADDESTRECT TO STRAICT AT HAR WAY, DIESE BOULEVARD, OR VOLLIERE RADA FOR ANY RESUBENTIAL HAR SOLE ADDESTRECT OF MARKEN HAR SOLE ADDESTRECT TO THE HARE EASEMANT IN HER SOLE MURCHAR THANKAN UNDER BOULEVARD, OR VOLLIERE RADA FOR ANY RESUBENTIAL HAR SOLE ADDESTRECT TO THE HARE EASEMANT IN HER SOLE MURCHAR SOLE ADDESTRECT TO THE HARE HARD HARD HARD HARD HARD HARD HARD HARD</pre>                                                                                                                                                                                                                                                                                                                                                                                                                                                                                                                                                                                                                                                                                                                                                                                                                                                                                                                                                                                                                                                                                                                                                                                                                                                                                                                                                                                                                                    |                                                                     |                                                                     |                                                          |                                                                                                      |                                                                |                                                  |                                                                                                                |
|                                                                                                                                                                                                                                                                                                                                                                                                                                                                                                                                                                                                                                                                                                                                                                                                                                                                                                                                                                                                                                                                                                                                                                                                                                                                                                                                                                                                                                                                                                                                                                                                                                                                                                                                                                                                                                                                                                                                                                                                                                                                                                 |                                                                     |                                                                     |                                                          |                                                                                                      |                                                                |                                                  | INCOMPORATE AN UNDERGROUND DIVINA                                                                              |
| For Maritzawe of the these executions is beenerged vestige with the Montoulue Property Owner and is not responsible for any underdance or purchased effecting as young of the section of these priors and a soft responsible for any underdance or purchased effecting as young of the section of these priors and a soft responsible for any underdance or purchased effecting as young of the section of these priors and a soft responsible for any underdance or purchased effecting as young of the section of the sectin of the section of the section of the section of the section of t |                                                                     |                                                                     |                                                          |                                                                                                      |                                                                |                                                  |                                                                                                                |
| <form><form><form><form><form><form><form></form></form></form></form></form></form></form>                                                                                                                                                                                                                                                                                                                                                                                                                                                                                                                                                                                                                                                                                                                                                                                                                                                                                                                                                                                                                                                                                                                                                                                                                                                                                                                                                                                                                                                                                                                                                                                                                                                                                                                                                                                                                                                                                                                                                                                                     |                                                                     |                                                                     |                                                          |                                                                                                      |                                                                |                                                  |                                                                                                                |
|                                                                                                                                                                                                                                                                                                                                                                                                                                                                                                                                                                                                                                                                                                                                                                                                                                                                                                                                                                                                                                                                                                                                                                                                                                                                                                                                                                                                                                                                                                                                                                                                                                                                                                                                                                                                                                                                                                                                                                                                                                                                                                 | THERE SHALL B                                                       | BE NO DIRECT L                                                      | OT ACCESS TO                                             | BRIARGATE PARKWAY, DINES BO                                                                          | ULEVARD, OR VOLLM                                              | MER ROAD FOR                                     | ANY RESIDENTIAL LOTS.                                                                                          |
|                                                                                                                                                                                                                                                                                                                                                                                                                                                                                                                                                                                                                                                                                                                                                                                                                                                                                                                                                                                                                                                                                                                                                                                                                                                                                                                                                                                                                                                                                                                                                                                                                                                                                                                                                                                                                                                                                                                                                                                                                                                                                                 |                                                                     |                                                                     |                                                          |                                                                                                      |                                                                |                                                  |                                                                                                                |
|                                                                                                                                                                                                                                                                                                                                                                                                                                                                                                                                                                                                                                                                                                                                                                                                                                                                                                                                                                                                                                                                                                                                                                                                                                                                                                                                                                                                                                                                                                                                                                                                                                                                                                                                                                                                                                                                                                                                                                                                                                                                                                 | Maintenance ar                                                      | nd water rights a                                                   |                                                          |                                                                                                      |                                                                |                                                  |                                                                                                                |
|                                                                                                                                                                                                                                                                                                                                                                                                                                                                                                                                                                                                                                                                                                                                                                                                                                                                                                                                                                                                                                                                                                                                                                                                                                                                                                                                                                                                                                                                                                                                                                                                                                                                                                                                                                                                                                                                                                                                                                                                                                                                                                 |                                                                     |                                                                     | ·                                                        | 1                                                                                                    | 18. ADD Note re                                                | aarding flexib                                   | ility to move phases and number of                                                                             |
|                                                                                                                                                                                                                                                                                                                                                                                                                                                                                                                                                                                                                                                                                                                                                                                                                                                                                                                                                                                                                                                                                                                                                                                                                                                                                                                                                                                                                                                                                                                                                                                                                                                                                                                                                                                                                                                                                                                                                                                                                                                                                                 |                                                                     |                                                                     |                                                          |                                                                                                      |                                                                | ndment                                           |                                                                                                                |
| Image: construction       Image: construction       Image: construction         Image: construction       Image: construction       Image: construction       Image: construction       Image: construction         Image: construction       Image: construction       Image: construction       Image: construction       Image: construction       Image: construction       Image: construction       Image: construction       Image: construction       Image: construction       Image: construction       Image: construction       Image: construction       Image: construction       Image: construction       Image: construction       Image: construction       Image: construction       Image: construction       Image: construction       Image: construction       Image: construction       Image: construction       Image: construction       Image: construction       Image: construction       Image: construction       Image: construction       Image: construction       Image: construction       Image: construction       Image: construction       Image: construction       Image: construction       Image: construction                                                                                                                                                                                                                                                                                                                                                                                                                                                                                                                                                                                                       |                                                                     |                                                                     | <u> </u>                                                 | B on plan sheet. Please update                                                                       | for                                                            |                                                  |                                                                                                                |
| A       271,397       6.23       D_LILTION, TOWARD JULITES, BUFFER       PRAIRERIDGE METRO DISTRICT 1         B       115,272       2.65       PARK, LANDSCAPE, UTILITES       PRAIRERIDGE METRO DISTRICT 3         C       19,875       0.46       OPEN SPACE, LANDSCAPE, UTILITES       PRAIRERIDGE METRO DISTRICT 3         E       10,241       0.24       PARK, LANDSCAPE, UTILITES       PRAIRERIDGE METRO DISTRICT 3         F       12,433       0.29       OPEN SPACE, LANDSCAPE, UTILITES       PRAIRERIDGE METRO DISTRICT 3         F       12,433       0.24       PARK, LANDSCAPE, UTILITES       PRAIRERIDGE METRO DISTRICT 3         F       12,433       0.24       PARK, LANDSCAPE, UTILITES       PRAIRERIDGE METRO DISTRICT 3         I       19,596       0.45       OPEN SPACE, LANDSCAPE, UTILITES       PRAIRERIDGE METRO DISTRICT 3         I       19,596       0.45       OPEN SPACE, LANDSCAPE, UTILITES       PRAIRERIDGE METRO DISTRICT 3         I       19,596       0.45       OPEN SPACE, LANDSCAPE, UTILITES       PRAIRERIDGE METRO DISTRICT 3         I       19,596       0.45       OPEN SPACE, LANDSCAPE, UTILITES       PRAIRERIDGE METRO DISTRICT 3         I       14,407       0.33       OPEN SPACE, LANDSCAPE, UTILITES       PRAIRERIDGE METRO DISTRICT 3         I                                                                                                                                                                                                                                                                                                                                                                                                                                                                                                                                                                                                                                                                                                                                                                               |                                                                     |                                                                     |                                                          |                                                                                                      |                                                                |                                                  |                                                                                                                |
| i       115,272       2.65       PARK, LANDSCAPE, UTILITES       PRARIERIDGE METRO DISTRICT 1         c       19,875       0.46       OPEN SPACE, LANDSCAPE, UTILITES       PRARIERIDGE METRO DISTRICT 3         p       28,260       0.65       OPEN SPACE, LANDSCAPE, UTILITES       PRARIERIDGE METRO DISTRICT 3         r       10,241       0.24       PARK, LANDSCAPE, UTILITES       PRARIERIDGE METRO DISTRICT 3         r       10,331       0.24       PARK, LANDSCAPE, UTILITES       PRARIERIDGE METRO DISTRICT 3         d       10,331       0.24       PARK, LANDSCAPE, UTILITES       PRARIERIDGE METRO DISTRICT 3         d       10,331       0.24       PARK, LANDSCAPE, UTILITES       PRARIERIDGE METRO DISTRICT 3         d       10,331       0.44       OPEN SPACE, LANDSCAPE, UTILITES       PRARIERIDGE METRO DISTRICT 3         d       14,407       0.33       OPEN SPACE, LANDSCAPE, UTILITES       PRARIERIDGE METRO DISTRICT 3         d       14,407       0.33       OPEN SPACE, LANDSCAPE, UTILITES       PRARIERIDGE METRO DISTRICT 3         d       14,407       0.33       OPEN SPACE, LANDSCAPE, UTILITES       PRARIERIDGE METRO DISTRICT 3         d       14,407       0.33       OPEN SPACE, LANDSCAPE, UTILITES       PRARIERIDGE METRO DISTRICT 3         d <td< th=""><th></th><th></th><th></th><th></th><th>BUFFER PR</th><th>•</th><th></th></td<>                                                                                                                                                                                                                                                                                                                                                                                                                                                                                                                                                                                                                                                                                             |                                                                     |                                                                     |                                                          |                                                                                                      | BUFFER PR                                                      | •                                                |                                                                                                                |
| D       28,280       0.65       OPEN SPACE, LANDSCAPE, UTILITES       PRAINERIDGE METRO DISTRICT 3         F       12,413       0.24       PARK, LANDSCAPE, UTILITES       PRAINERIDGE METRO DISTRICT 3         F       12,433       0.24       PARK, LANDSCAPE, UTILITES       PRAINERIDGE METRO DISTRICT 3         H       64,555       1.48       OPEN SPACE, LANDSCAPE, UTILITES       PRAINERIDGE METRO DISTRICT 3         I       19,596       0.45       OPEN SPACE, LANDSCAPE, UTILITES       PRAINERIDGE METRO DISTRICT 3         I       19,596       0.45       OPEN SPACE, LANDSCAPE, UTILITES       PRAINERIDGE METRO DISTRICT 3         I       19,596       0.45       OPEN SPACE, LANDSCAPE, UTILITES       PRAINERIDGE METRO DISTRICT 3         J       14,407       0.33       OPEN SPACE, LANDSCAPE, UTILITES       PRAINERIDGE METRO DISTRICT 1         Located Construct       Educe Development Tracts       DEVENDER       PRAINERIDGE METRO DISTRICT 1         Include Geohazard Note       MODED       NOTED       DEVENDER         Please review title work exceptions identify easements/ water rights that will remain and be vacated or subordinate       MOTED         Depict trees to be preserved w/ nets as no build /no disturbance please       ADDED         ADDED       CDESIGNATION AND OCENTOR ON PROSPOSED         A                                                                                                                                                                                                                                                                                                                                                                                                                                                                                                                                                                                                                                                                                                                                    |                                                                     |                                                                     |                                                          |                                                                                                      |                                                                |                                                  |                                                                                                                |
| E       10,241       0.24       PARK, LANDSCAPE, UTILITIES       PRAIRERIDGE METRO DISTRICT 3         F       12,433       0.29       OPEN SPACE, LANDSCAPE, UTILITIES       PRAIRERIDGE METRO DISTRICT 3         G       10,311       0.24       PARK, LANDSCAPE, UTILITIES       PRAIRERIDGE METRO DISTRICT 3         G       10,31       0.24       PARK, LANDSCAPE, UTILITIES       PRAIRERIDGE METRO DISTRICT 3         H       64,555       1.48       OPEN SPACE, LANDSCAPE, UTILITIES       PRAIRERIDGE METRO DISTRICT 3         J       14,407       0.33       OPEN SPACE, LANDSCAPE, UTILITIES       PRAIRERIDGE METRO DISTRICT 3         J       14,407       0.33       OPEN SPACE, LANDSCAPE, UTILITIES       PRAIRERIDGE METRO DISTRICT 1    Future Development Tracts      Include Geohazard Note Please review title work exceptions identify easements/ water rights that will remain and be vacated or subordinate MOTED                                                                                                                                                                                                                                                                                                                                                                                                                                                                                                                                                                                                                                                                                                                                                                                                                                                           |                                                                     |                                                                     |                                                          |                                                                                                      |                                                                |                                                  |                                                                                                                |
| F       12,433       0.29       OPEN SPACE, LANDSCAPE, UTILITES       PRAIRIERIDGE METRO DISTRICT 3         G       10,331       0.24       PARK, LANDSCAPE, UTILITES       PRAIRIERIDGE METRO DISTRICT 3         H       64,555       1.48       OPEN SPACE, LANDSCAPE, UTILITES       PRAIRIERIDGE METRO DISTRICT 3         1       19,596       0.45       OPEN SPACE, LANDSCAPE, UTILITES       PRAIRIERIDGE METRO DISTRICT 3         J       14,407       0.33       OPEN SPACE, LANDSCAPE, UTILITES       PRAIRIERIDGE METRO DISTRICT 3         K       241,053       5.53       PARK, LANDSCAPE, UTILITES       PRAIRIERIDGE METRO DISTRICT 3         K       241,053       5.53       PARK, LANDSCAPE, UTILITES       PRAIRIERIDGE METRO DISTRICT 3         Mainteride       Development Tracts       ADDED       ADDED         Include Geohazard Note       MDDED       NOTED         Please review title work exceptions identify easements/ water rights that will remain and be vacated or subordinate       NOTED         Please trees to be preserved w/ nets as no build /no disturbance please       ADDED         ADDED       ADDED       Coesgnation and occation of any proposed All proposed and existing fire hydrant or cited of the hydrant or cited                                                                                                                                                                                                                                                                                                                                                                                                                                                                                                                                                                                                                                             |                                                                     |                                                                     |                                                          |                                                                                                      |                                                                |                                                  |                                                                                                                |
| G       10,331       0.24       PARK, LANDSCAPE, UTILITES       PPAIRIERIDGE METRO DISTRICT 3         H       64,555       1.48       OPEN SPACE, LANDSCAPE, UTILITES       PPAIRIERIDGE METRO DISTRICT 3         J       14,407       0.33       OPEN SPACE, LANDSCAPE, UTILITES       PPAIRIERIDGE METRO DISTRICT 3         J       14,407       0.33       OPEN SPACE, LANDSCAPE, UTILITES       PPAIRIERIDGE METRO DISTRICT 3         K       241,053       5.53       PARK, LANDSCAPE, UTILITES       PRAIRIERIDGE METRO DISTRICT 1         Induce Geohazard Note    Please review title work exceptions identify easements/ water rights that will remain and be vacated or subordinate Please review title work exceptions identify easements/ water rights that will remain and be vacated or subordinate ADDED              Please trees to be preserved w/ nets as         no build /no disturbance please         ADDED              Designation and location of any proposed        All proposed and existing fire hydrant or ci                                                                                                                                                                                                                                                                                                                                                                                                                                                                                                                                                                                                                                                                                                                                                                                                                                                                                                                                                                                                                                                    |                                                                     |                                                                     |                                                          |                                                                                                      |                                                                |                                                  |                                                                                                                |
| H       64,555       1.48       OPEN SPACE, LANDSCAPE, UTILITIES       PRAIRIENDGE METRO DISTRICT 3         J       14,407       0.33       OPEN SPACE, LANDSCAPE, UTILITES       PRAIRIENDGE METRO DISTRICT 3         K       241,053       5.53       PARK, LANDSCAPE, UTILITES       PRAIRIENDGE METRO DISTRICT 1         Future Development Tracts         ADDED                                                                                                                                                                                                                                                                                                                                                                                                                                                                                                                                                                                                                                                                                                                                                                                                                                                                                                                                                                                                                                                                                                                                                                                                                                                                                                                                                                                                                                                                                                                                                                                                                                                                                                                            |                                                                     |                                                                     |                                                          |                                                                                                      |                                                                |                                                  |                                                                                                                |
| I       19,596       0.45       OPEN SPACE, LANDSCAPE, UTILITIES       PRARIERIDGE METRO DISTRICT 3         J       14,407       0.33       OPEN SPACE, LANDSCAPE, UTILITIES       PRARIERIDGE METRO DISTRICT 3         K       241,053       5.53       PARK, LANDSCAPE, UTILITIES       PRARIERIDGE METRO DISTRICT 1         Include Geohazard Note         Include Geohazard Note         Please review title work exceptions identify easements/ water rights that will remain and be vacated or subordinate         NOTED         Open Springer W/ nets as no build /no disturbance please         ADDED                                                                                                                                                                                                                                                                                                                                                                                                                                                                                                                                                                                                                                                                                                                                                                                                                                                                                                                                                                                                                                                                                                                                                                                                                                                                                                                                                                                                                                                                                   |                                                                     |                                                                     |                                                          |                                                                                                      |                                                                |                                                  |                                                                                                                |
| K       241,053       5.53       PARK, LANDSCAPE, UTILITES       PRAIRIERIDGE METRO DISTRICT 1         Future Development Tracts         ADDED         Include Geohazard Note         Please review title work exceptions identify easements/ water rights that will remain and be vacated or subordinate         NOTED         depict trees to be preserved w/ nets as no build /no disturbance please         ADDED         Designation and location of any proposed All proposed and existing fire hydrant or cited or subordinate                                                                                                                                                                                                                                                                                                                                                                                                                                                                                                                                                                                                                                                                                                                                                                                                                                                                                                                                                                                                                                                                                                                                                                                                                                                                                                                                                                                                                                                                                                                                                           |                                                                     |                                                                     | 0.45                                                     |                                                                                                      |                                                                |                                                  |                                                                                                                |
| Future Development Tracts         ADDED         Please review title work exceptions identify easements/ water rights that will remain and be vacated or subordinate         MOTED         depict trees to be preserved w/ nets as no build /no disturbance please         ADDED         CDesignation and location of any proposed         All proposed and existing fire hydrant or cited                                                                                                                                                                                                                                                                                                                                                                                                                                                                                                                                                                                                                                                                                                                                                                                                                                                                                                                                                                                                                                                                                                                                                                                                                                                                                                                                                                                                                                                                                                                                                                                                                                                                                                       | J                                                                   | 14,407                                                              | 0.33                                                     | OPEN SPACE, LANDSCAPE, UT                                                                            | ILITIES PR                                                     | AIRIERIDGE MET                                   | RO DISTRICT 3                                                                                                  |
| Include Geohazard Note       ADDED         Please review title work exceptions identify easements/ water rights that will remain and be vacated or subordinate       NOTED         depict trees to be preserved w/ nets as no build /no disturbance please       ADDED         ADDED       ADDED                                                                                                                                                                                                                                                                                                                                                                                                                                                                                                                                                                                                                                                                                                                                                                                                                                                                                                                                                                                                                                                                                                                                                                                                                                                                                                                                                                                                                                                                                                                                                                                                                                                                                                                                                                                                | К                                                                   | 241,053                                                             | 5.53                                                     | PARK, LANDSCAPE, UTILITIES                                                                           | PR                                                             | AIRIERIDGE MET                                   | RO DISTRICT 1                                                                                                  |
| Include Geohazard Note         Please review title work exceptions identify easements/ water rights that will remain and be vacated or subordinate         Moteo         depict trees to be preserved w/ nets as no build /no disturbance please         ADDED    Designation and location of any proposed All proposed and existing fire hydrant or cited of the hydrant or                                                                                                                                            |                                                                     |                                                                     | F                                                        | uture Development Tracts                                                                             |                                                                |                                                  |                                                                                                                |
| Please review title work exceptions identify easements/ water rights<br>that will remain and be vacated or subordinate          depict trees to be preserved w/ nets as<br>no build /no disturbance please       NOTED         ADDED                                                                                                                                                                                                                                                                                                                                                                                                                                                                                                                                                                                                                                                                                                                                                                                                                                                                                                                                                                                                                                                                                                                                                                                                                                                                                                                                                                                                                                                                                                                                                                                                                                                                                                                                                                                                                                                            | Include Co                                                          | obstand Nata                                                        |                                                          | ADDED                                                                                                |                                                                |                                                  |                                                                                                                |
| that will remain and be vacated or subordinate       NOTED         depict trees to be preserved w/ nets as no build /no disturbance please       ADDED                                                                                                                                                                                                                                                                                                                                                                                                                                                                                                                                                                                                                                                                                                                                                                                                                                                                                                                                                                                                                                                                                                                                                                                                                                                                                                                                                                                                                                                                                                                                                                                                                                                                                                                                                                                                                                                                                                                                          | Include Gel                                                         |                                                                     |                                                          |                                                                                                      |                                                                |                                                  |                                                                                                                |
| that will remain and be vacated or subordinate       NOTED         depict trees to be preserved w/ nets as no build /no disturbance please       ADDED                                                                                                                                                                                                                                                                                                                                                                                                                                                                                                                                                                                                                                                                                                                                                                                                                                                                                                                                                                                                                                                                                                                                                                                                                                                                                                                                                                                                                                                                                                                                                                                                                                                                                                                                                                                                                                                                                                                                          |                                                                     |                                                                     |                                                          |                                                                                                      |                                                                |                                                  |                                                                                                                |
| depict trees to be preserved w/ nets as<br>no build /no disturbance please ADDED<br>Designation and ocation of any proposed<br>All proposed and existing fire hydrant or c                                                                                                                                                                                                                                                                                                                                                                                                                                                                                                                                                                                                                                                                                                                                                                                                                                                                                                                                                                                                                                                                                                                                                                                                                                                                                                                                                                                                                                                                                                                                                                                                                                                                                                                                                                                                                                                                                                                      |                                                                     |                                                                     |                                                          |                                                                                                      |                                                                |                                                  |                                                                                                                |
| no build /no disturbance please ADDED                                                                                                                                                                                                                                                                                                                                                                                                                                                                                                                                                                                                                                                                                                                                                                                                                                                                                                                                                                                                                                                                                                                                                                                                                                                                                                                                                                                                                                                                                                                                                                                                                                                                                                                                                                                                                                                                                                                                                                                                                                                           |                                                                     |                                                                     |                                                          |                                                                                                      | NOTED                                                          |                                                  |                                                                                                                |
| no build /no disturbance please ADDED                                                                                                                                                                                                                                                                                                                                                                                                                                                                                                                                                                                                                                                                                                                                                                                                                                                                                                                                                                                                                                                                                                                                                                                                                                                                                                                                                                                                                                                                                                                                                                                                                                                                                                                                                                                                                                                                                                                                                                                                                                                           |                                                                     |                                                                     |                                                          |                                                                                                      |                                                                |                                                  |                                                                                                                |
| no build /no disturbance please ADDED                                                                                                                                                                                                                                                                                                                                                                                                                                                                                                                                                                                                                                                                                                                                                                                                                                                                                                                                                                                                                                                                                                                                                                                                                                                                                                                                                                                                                                                                                                                                                                                                                                                                                                                                                                                                                                                                                                                                                                                                                                                           |                                                                     |                                                                     |                                                          |                                                                                                      |                                                                |                                                  |                                                                                                                |
| no build /no disturbance please ADDED                                                                                                                                                                                                                                                                                                                                                                                                                                                                                                                                                                                                                                                                                                                                                                                                                                                                                                                                                                                                                                                                                                                                                                                                                                                                                                                                                                                                                                                                                                                                                                                                                                                                                                                                                                                                                                                                                                                                                                                                                                                           |                                                                     |                                                                     |                                                          |                                                                                                      |                                                                |                                                  |                                                                                                                |
| All proposed and existing fire hydrant or ci                                                                                                                                                                                                                                                                                                                                                                                                                                                                                                                                                                                                                                                                                                                                                                                                                                                                                                                                                                                                                                                                                                                                                                                                                                                                                                                                                                                                                                                                                                                                                                                                                                                                                                                                                                                                                                                                                                                                                                                                                                                    | deni                                                                | ct trees to be                                                      | preserved                                                | / nets as                                                                                            |                                                                |                                                  |                                                                                                                |
| All proposed and existing fire hydrant or ci                                                                                                                                                                                                                                                                                                                                                                                                                                                                                                                                                                                                                                                                                                                                                                                                                                                                                                                                                                                                                                                                                                                                                                                                                                                                                                                                                                                                                                                                                                                                                                                                                                                                                                                                                                                                                                                                                                                                                                                                                                                    |                                                                     |                                                                     |                                                          |                                                                                                      |                                                                |                                                  |                                                                                                                |
| All proposed and existing fire hydrant or ci                                                                                                                                                                                                                                                                                                                                                                                                                                                                                                                                                                                                                                                                                                                                                                                                                                                                                                                                                                                                                                                                                                                                                                                                                                                                                                                                                                                                                                                                                                                                                                                                                                                                                                                                                                                                                                                                                                                                                                                                                                                    |                                                                     |                                                                     |                                                          |                                                                                                      |                                                                |                                                  |                                                                                                                |
| All proposed and existing fire hydrant or ci                                                                                                                                                                                                                                                                                                                                                                                                                                                                                                                                                                                                                                                                                                                                                                                                                                                                                                                                                                                                                                                                                                                                                                                                                                                                                                                                                                                                                                                                                                                                                                                                                                                                                                                                                                                                                                                                                                                                                                                                                                                    |                                                                     |                                                                     |                                                          |                                                                                                      |                                                                |                                                  |                                                                                                                |
|                                                                                                                                                                                                                                                                                                                                                                                                                                                                                                                                                                                                                                                                                                                                                                                                                                                                                                                                                                                                                                                                                                                                                                                                                                                                                                                                                                                                                                                                                                                                                                                                                                                                                                                                                                                                                                                                                                                                                                                                                                                                                                 |                                                                     |                                                                     |                                                          |                                                                                                      | Desid                                                          | nation and                                       |                                                                                                                |
|                                                                                                                                                                                                                                                                                                                                                                                                                                                                                                                                                                                                                                                                                                                                                                                                                                                                                                                                                                                                                                                                                                                                                                                                                                                                                                                                                                                                                                                                                                                                                                                                                                                                                                                                                                                                                                                                                                                                                                                                                                                                                                 |                                                                     |                                                                     |                                                          |                                                                                                      |                                                                |                                                  |                                                                                                                |
|                                                                                                                                                                                                                                                                                                                                                                                                                                                                                                                                                                                                                                                                                                                                                                                                                                                                                                                                                                                                                                                                                                                                                                                                                                                                                                                                                                                                                                                                                                                                                                                                                                                                                                                                                                                                                                                                                                                                                                                                                                                                                                 |                                                                     |                                                                     |                                                          |                                                                                                      |                                                                | posed an                                         | d existing fire hydrant or c                                                                                   |
|                                                                                                                                                                                                                                                                                                                                                                                                                                                                                                                                                                                                                                                                                                                                                                                                                                                                                                                                                                                                                                                                                                                                                                                                                                                                                                                                                                                                                                                                                                                                                                                                                                                                                                                                                                                                                                                                                                                                                                                                                                                                                                 |                                                                     |                                                                     |                                                          |                                                                                                      |                                                                | posed an                                         | d existing fire hydrant or c                                                                                   |