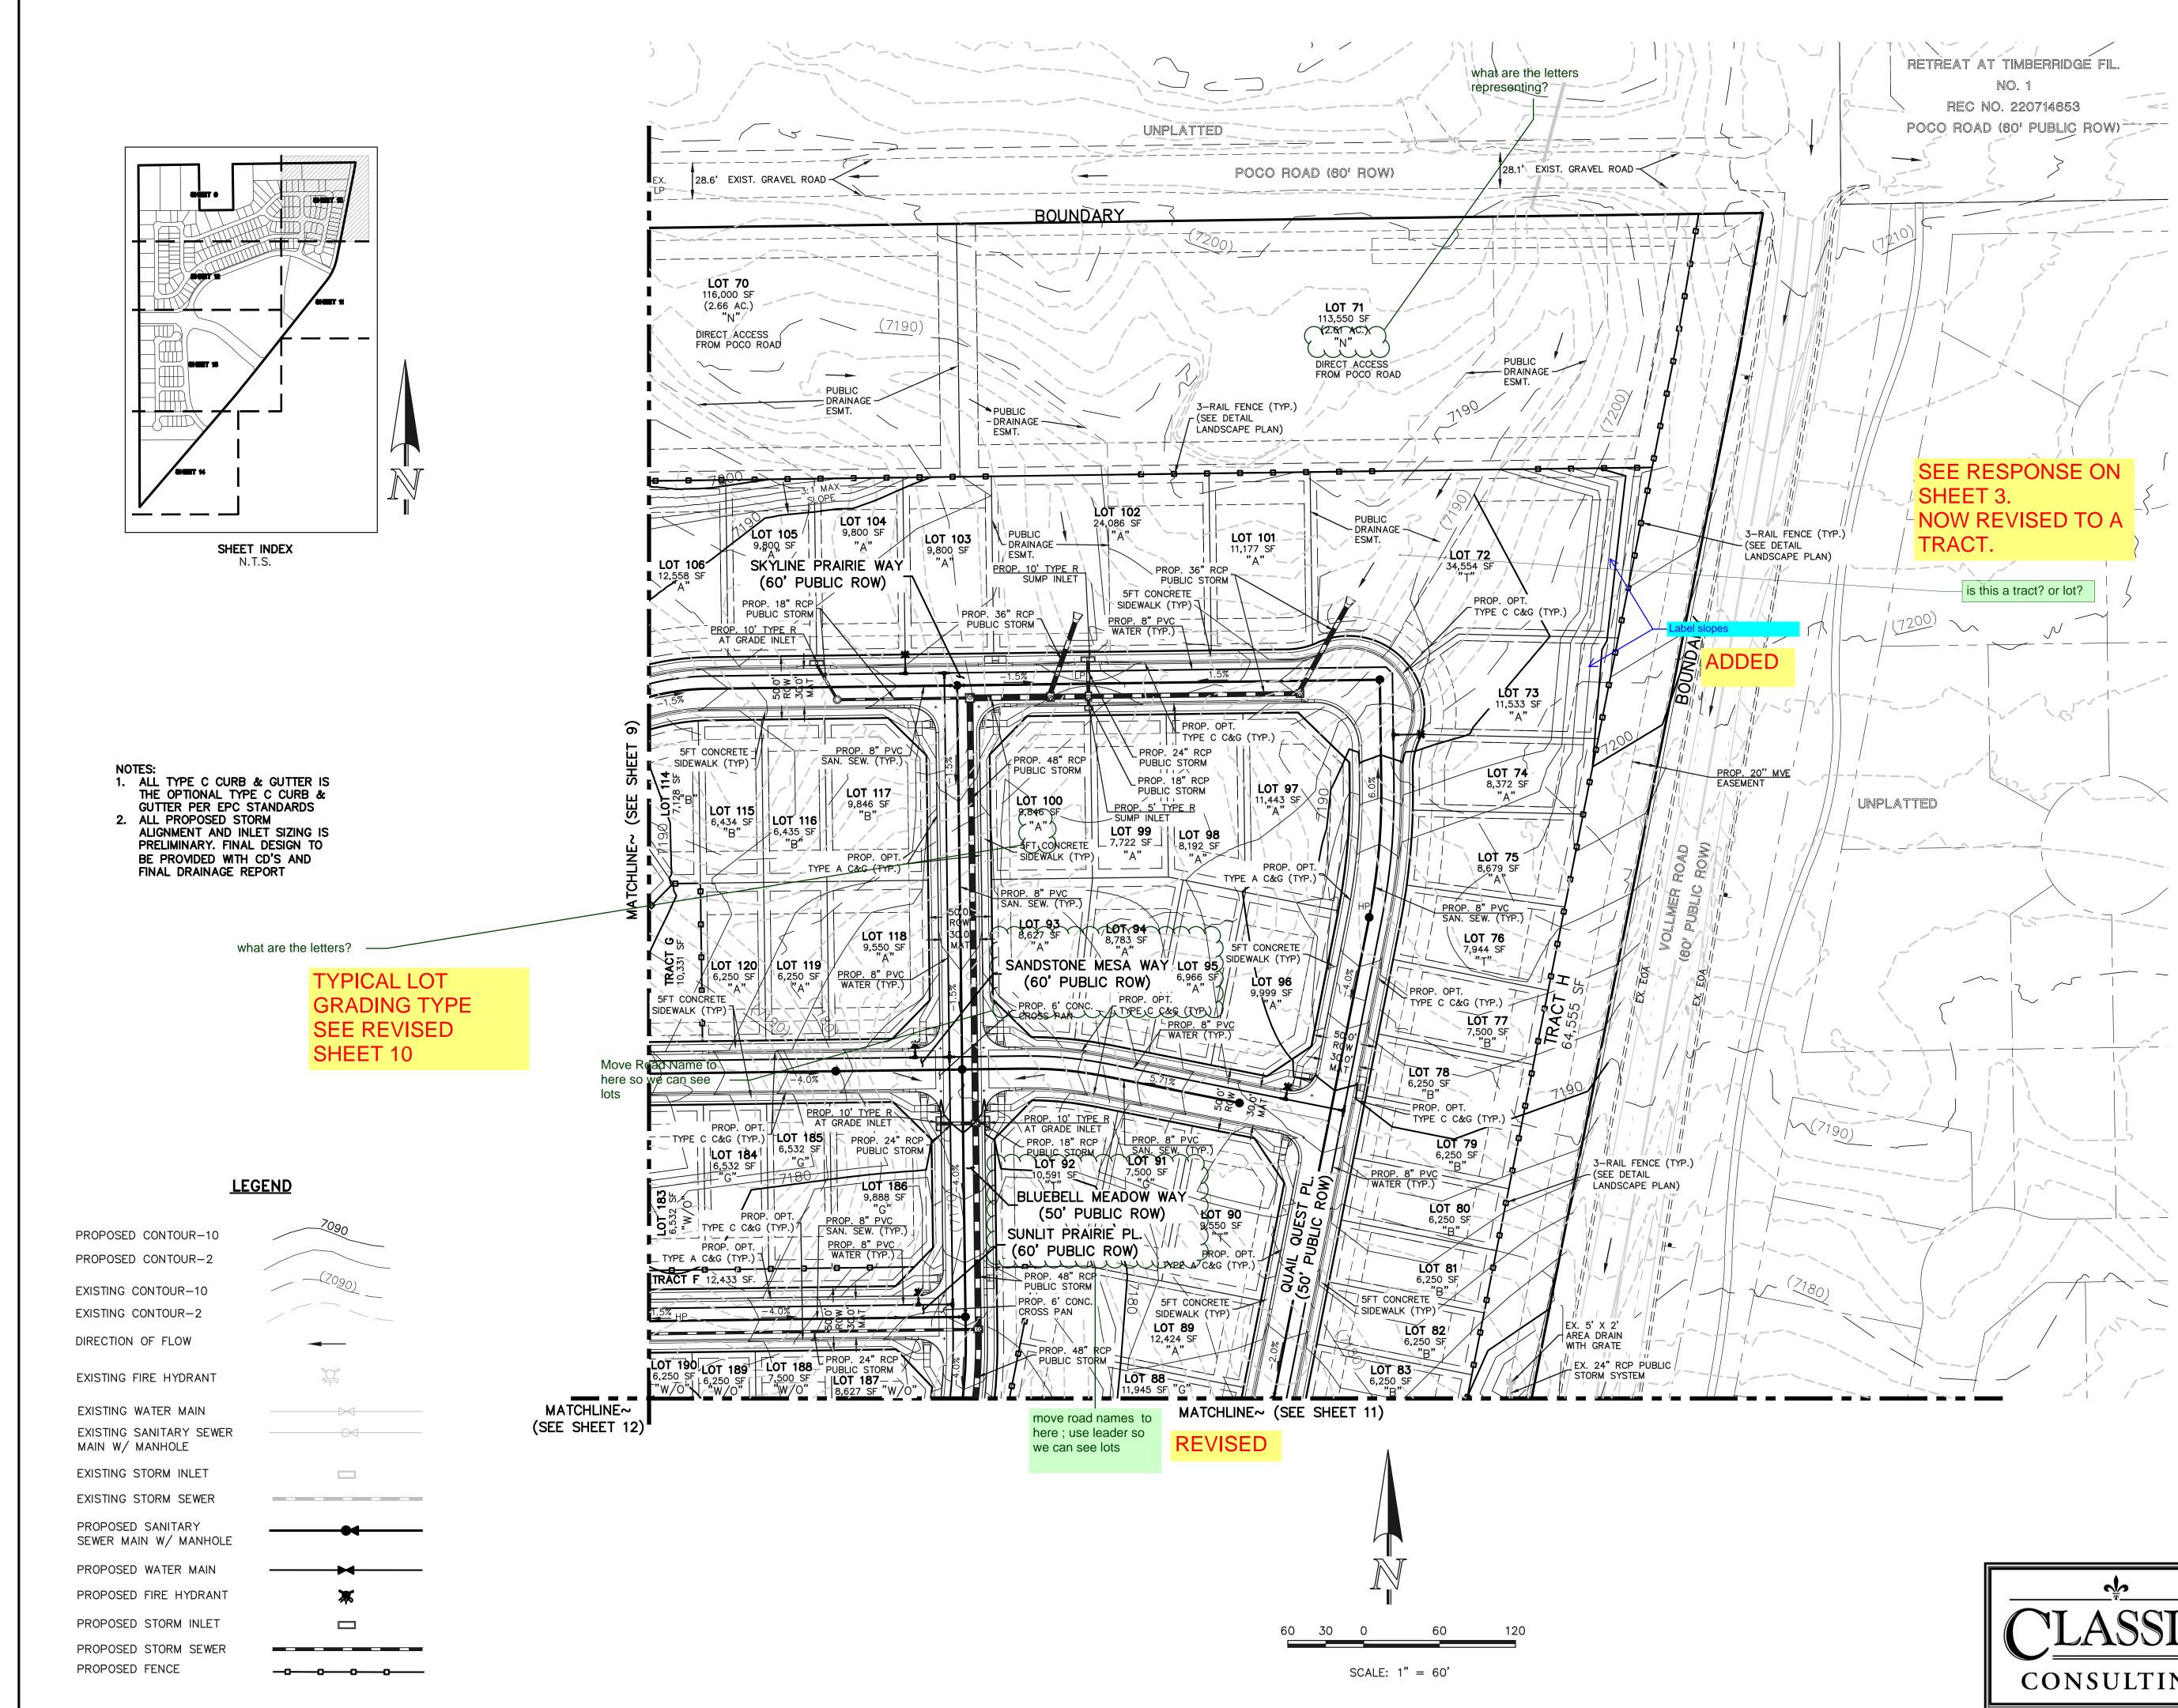

| PRAIRIERIDGE FILING NO. 1                                      |               |
| CLASSI                                                                | PRELIMINARY PLAN                                               | <u>LASSIC</u> |
| CONSULTIN                                                             |                                                                |               |
|                                                                       | NG DESIGNED BY MAW SCALE DATE                                  | 12/19/2023    |

619 N. Cascade Avenue, Suite 200

Colorado Springs, Colorado 80903

(719)785–0790

(719)785-0799(Fax)

CHECKED BY

DRAWN BY ESO (H) 1"= 60' SHEET 5 OF 28

(V) 1"= N/A JOB NO. 1305.10







SHEET INDEX N.T.S.



SCALE: 1" = 60' U.S. SURVEY FOOT







| CLASSIC.                                                                                              | <b>PRAIRIERIDG</b><br><b>PRELIMINAR</b><br>PRELIMINAR | r plan |             | Y PLAN   | <u>CLASSIC</u><br>consulting |
|-------------------------------------------------------------------------------------------------------|-------------------------------------------------------|--------|-------------|----------|------------------------------|
| CONSULTING                                                                                            | DESIGNED BY                                           | PRA    | SCALE       | DATE 12  | 2/19/2023                    |
|                                                                                                       | DRAWN BY