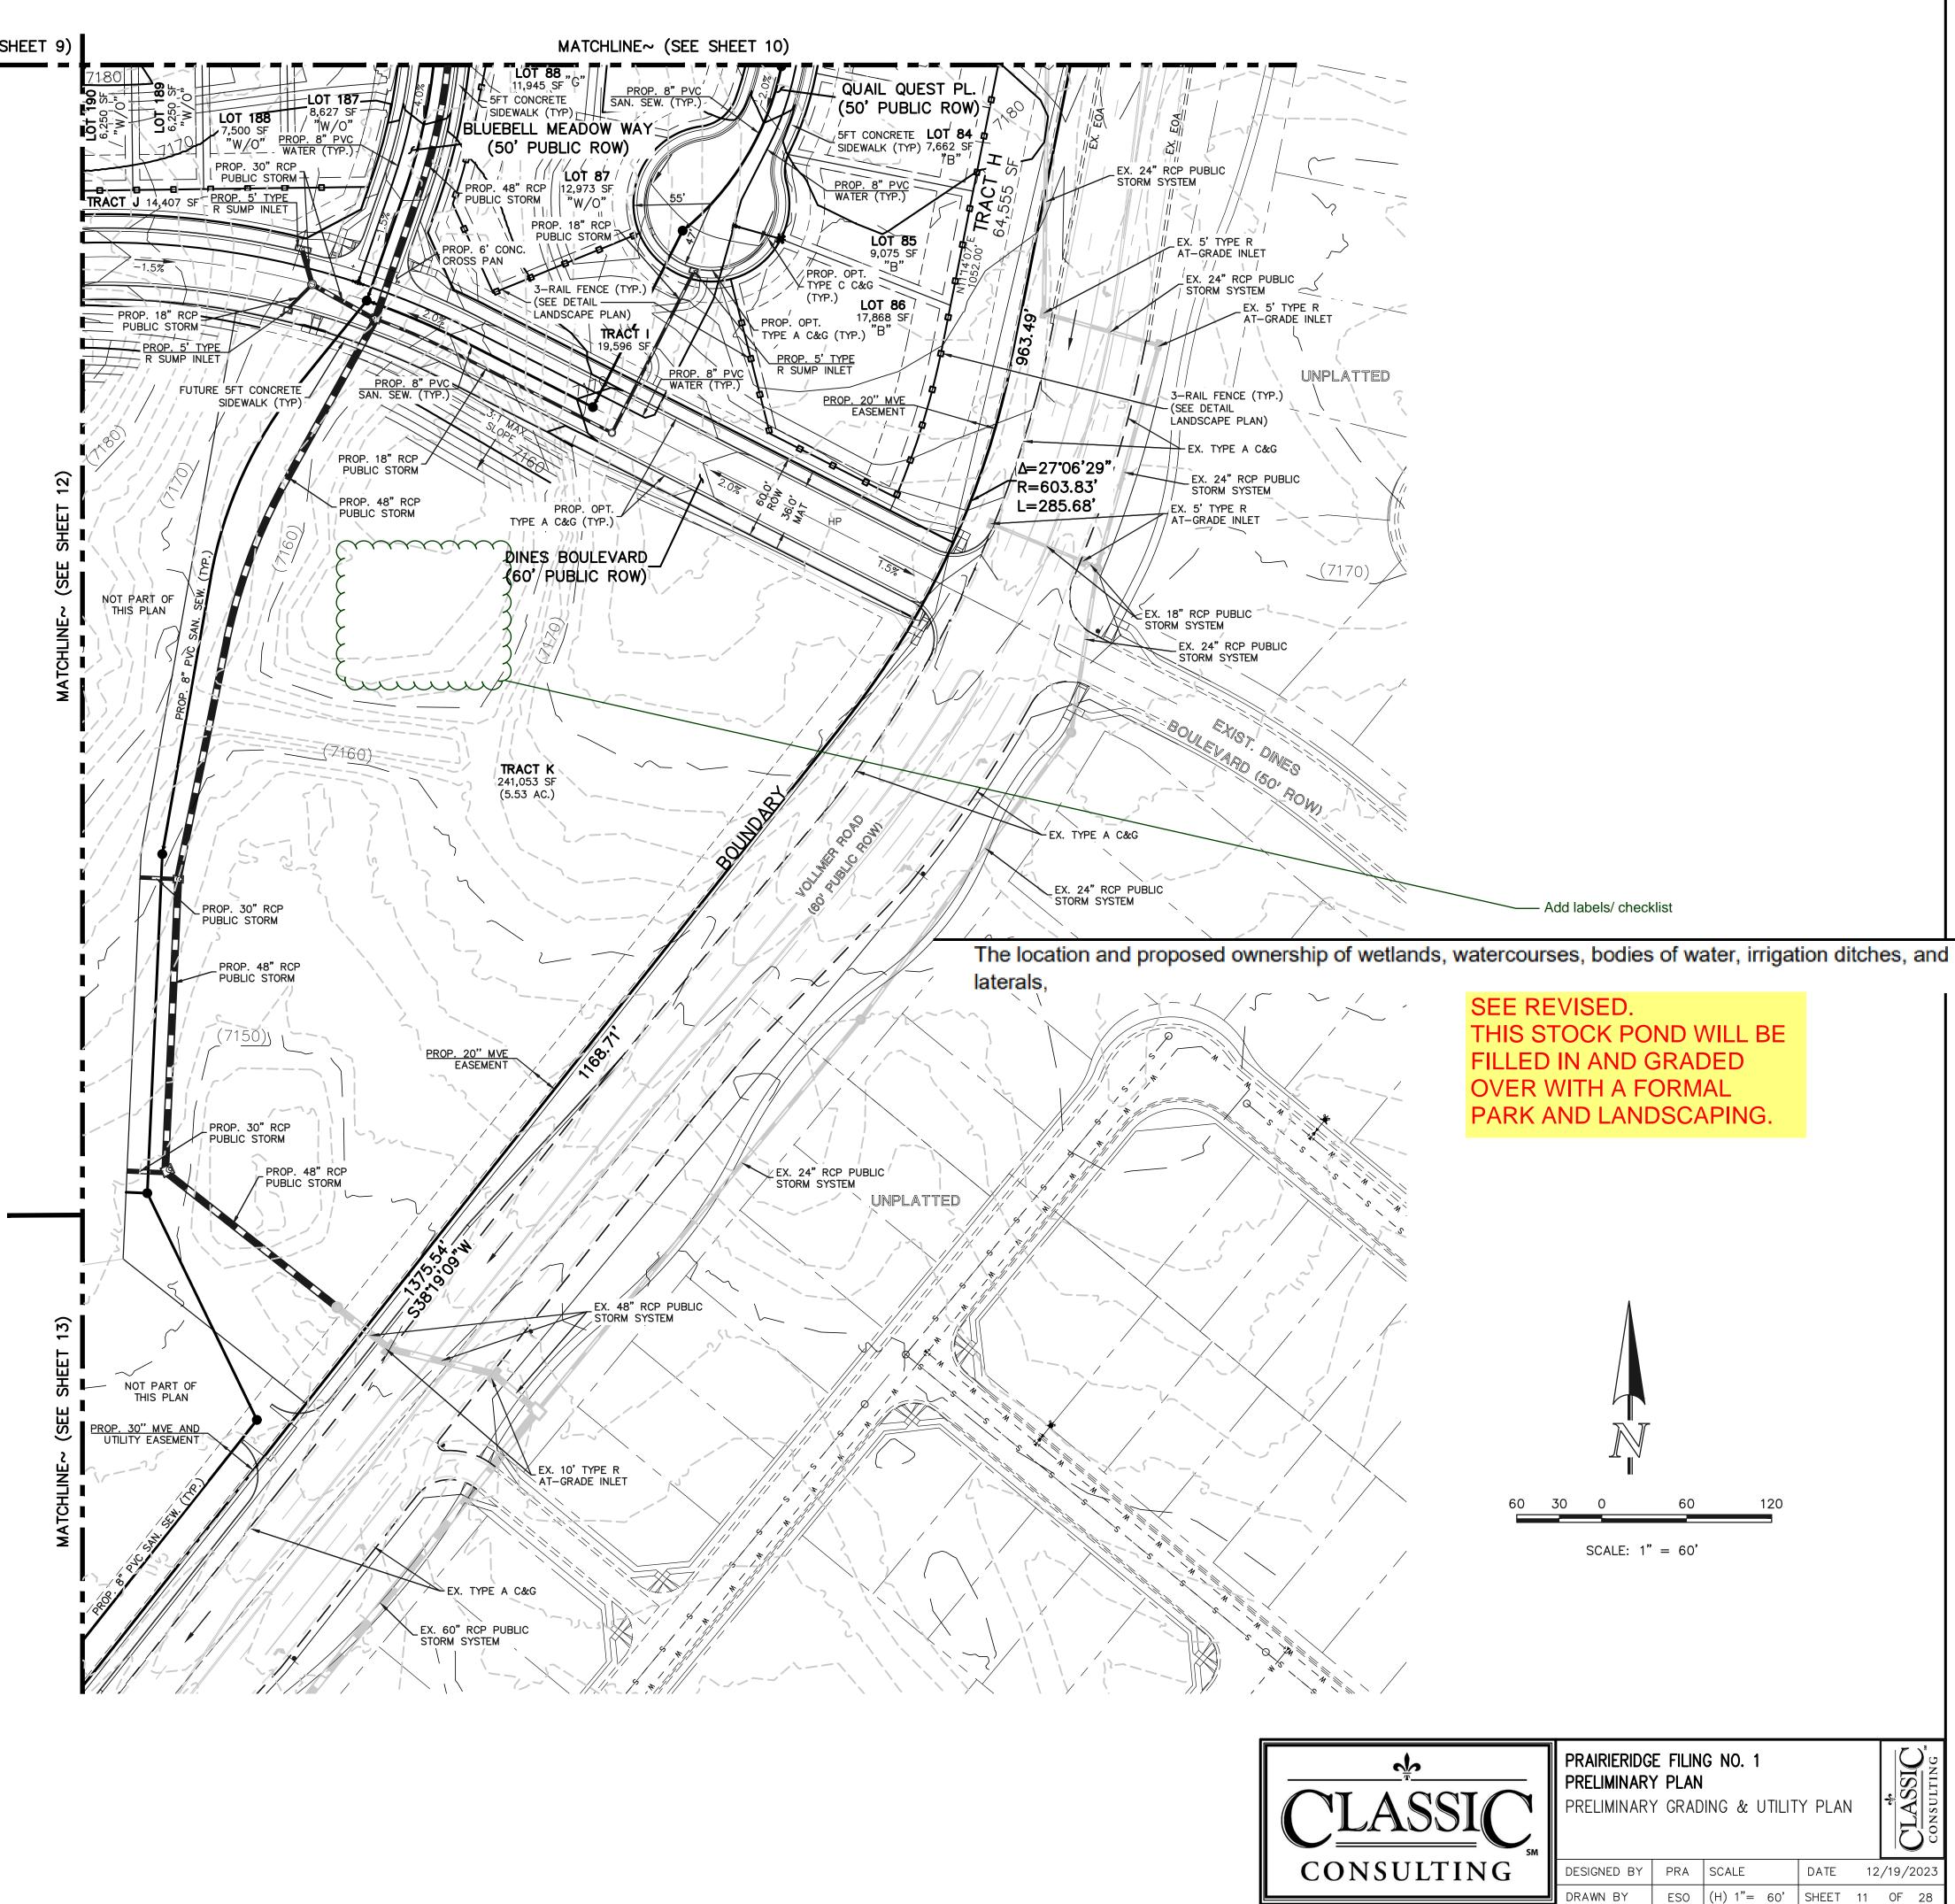

>MAIN W/ MANHOLE |          |
| EXISTING STORM INLET                       |          |
| EXISTING STORM SEWER                       |          |
| PROPOSED SANITARY<br>SEWER MAIN W/ MANHOLE |          |
| PROPOSED WATER MAIN                        | <b>→</b> |
| PROPOSED FIRE HYDRANT                      | *        |
| PROPOSED STORM INLET                       |          |
| PROPOSED STORM SEWER                       |          |
| PROPOSED FENCE                             | -000     |
|                                            |          |

- NOTES:
   ALL TYPE C CURB & GUTTER IS THE OPTIONAL TYPE C CURB & GUTTER PER EPC STANDARDS
   ALL PROPOSED STORM ALIGNMENT AND INLET SIZING IS PRELIMINARY. FINAL DESIGN TO DE DROMOED WITH OD'S AND BE PROVIDED WITH CD'S AND FINAL DRAINAGE REPORT



619 N. Cascade Avenue, Suite 200

Colorado Springs, Colorado 80903

(719)785–0790

(719)785-0799(Fax)

CHECKED BY

(V) 1"= N/A JOB NO. 1305.10



CHECKED BY

(719)785-0799(Fax)

Colorado Springs, Colorado 80903

(V) 1"= N/A JOB NO. 1305.10









SHEET INDEX N.T.S.

### NOTES:

1. ALL TYPE C CURB & GUTTER IS THE OPTIONAL TYPE C CURB & GUTTER PER EPC STANDARDS 2. ALL PROPOSED STORM ALIGNMENT AND INLET SIZING IS

PRELIMINARY. FINAL DESIGN TO BE PROVIDED WITH CD'S AND FINAL DRAINAGE REPORT

### <u>LEGEND</u>

| PROPOSED CONTOUR-10                        | 7090     |
|--------------------------------------------|----------|
| PROPOSED CONTOUR-2                         |          |
| EXISTING CONTOUR-10                        | (2090)   |
| EXISTING CONTOUR-2                         |