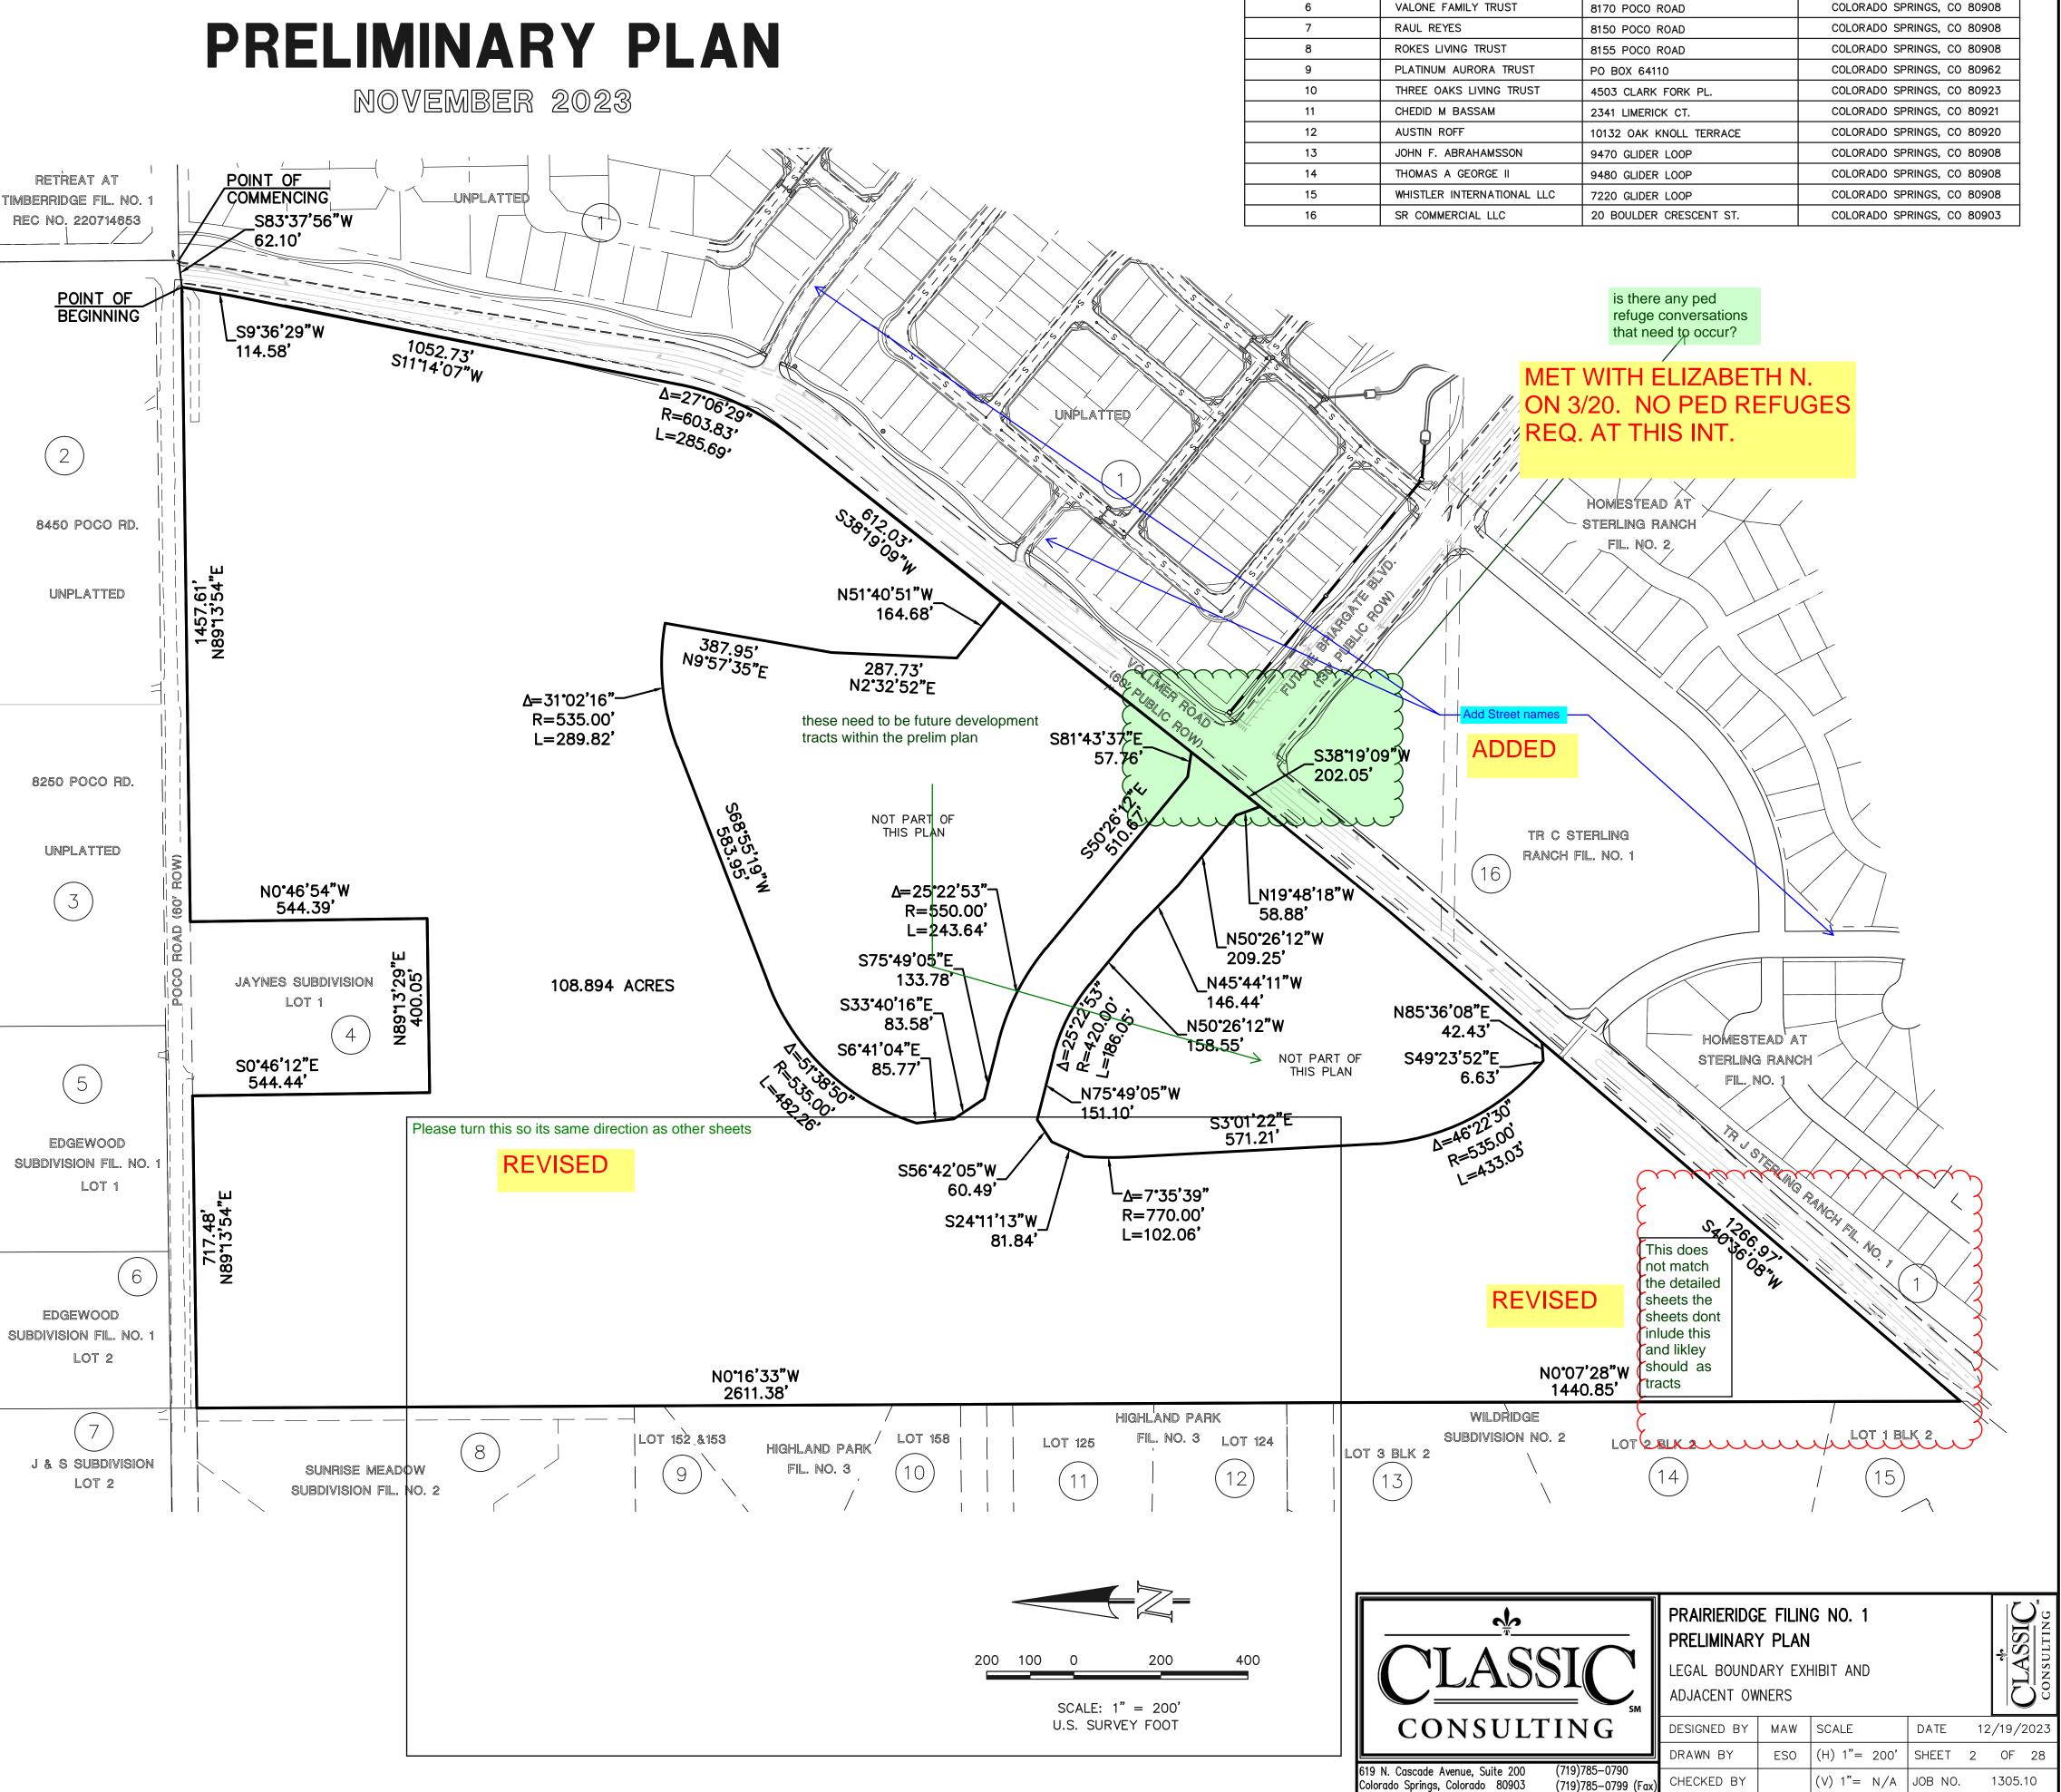

| <text><text><text><text><text><text><text><text><text><text></text></text></text></text></text></text></text></text></text></text>                                                                                                                                                                                                                                                                                                                                                                                                                                                                                                                                                                                                                                                                                                                                                                                                                                                                                                                                                                                                                                                                                                                                                                                                                                                                                                                                                                                                                                                                                                                                                                                                                                                                                                                                                                                                                                                                                                                                                              | Geolog                                                              |                                                                     | Final Plat: (to b                                        | be customized based upon the indi                                                                    |                                                                | /                                                | Retrea                                                                                                         |
|-------------------------------------------------------------------------------------------------------------------------------------------------------------------------------------------------------------------------------------------------------------------------------------------------------------------------------------------------------------------------------------------------------------------------------------------------------------------------------------------------------------------------------------------------------------------------------------------------------------------------------------------------------------------------------------------------------------------------------------------------------------------------------------------------------------------------------------------------------------------------------------------------------------------------------------------------------------------------------------------------------------------------------------------------------------------------------------------------------------------------------------------------------------------------------------------------------------------------------------------------------------------------------------------------------------------------------------------------------------------------------------------------------------------------------------------------------------------------------------------------------------------------------------------------------------------------------------------------------------------------------------------------------------------------------------------------------------------------------------------------------------------------------------------------------------------------------------------------------------------------------------------------------------------------------------------------------------------------------------------------------------------------------------------------------------------------------------------------|---------------------------------------------------------------------|---------------------------------------------------------------------|----------------------------------------------------------|------------------------------------------------------------------------------------------------------|----------------------------------------------------------------|--------------------------------------------------|----------------------------------------------------------------------------------------------------------------|
| <text></text>                                                                                                                                                                                                                                                                                                                                                                                                                                                                                                                                                                                                                                                                                                                                                                                                                                                                                                                                                                                                                                                                                                                                                                                                                                                                                                                                                                                                                                                                                                                                                                                                                                                                                                                                                                                                                                                                                                                                                                                                                                                                                   | of the h<br>(author<br>Plannin                                      | hazard area can<br>of the report) (c<br>ng and Commun               | be found in the<br>date of report) in<br>ity Development | e report (Title of Report, generally f<br>n file (name of file and file number)<br>nt Department:    | from the Preliminary                                           | / Plan file) by                                  |                                                                                                                |
| <text><text><text><text><text></text></text></text></text></text>                                                                                                                                                                                                                                                                                                                                                                                                                                                                                                                                                                                                                                                                                                                                                                                                                                                                                                                                                                                                                                                                                                                                                                                                                                                                                                                                                                                                                                                                                                                                                                                                                                                                                                                                                                                                                                                                                                                                                                                                                               | Rockfa                                                              | all Source:(name                                                    | e lots or locatio                                        | n of area)                                                                                           |                                                                |                                                  | QUARTER O                                                                                                      |
| <text><form><form><form></form></form></form></text>                                                                                                                                                                                                                                                                                                                                                                                                                                                                                                                                                                                                                                                                                                                                                                                                                                                                                                                                                                                                                                                                                                                                                                                                                                                                                                                                                                                                                                                                                                                                                                                                                                                                                                                                                                                                                                                                                                                                                                                                                                            | Potent                                                              | tially Seasonally                                                   |                                                          |                                                                                                      | a)                                                             |                                                  | PRI                                                                                                            |
| <image/> <section-header><section-header><form><form><form></form></form></form></section-header></section-header>                                                                                                                                                                                                                                                                                                                                                                                                                                                                                                                                                                                                                                                                                                                                                                                                                                                                                                                                                                                                                                                                                                                                                                                                                                                                                                                                                                                                                                                                                                                                                                                                                                                                                                                                                                                                                                                                                                                                                                              | In Area                                                             | s of High Groun                                                     |                                                          | all foundations shall incorporate ar                                                                 | n underground drain                                            | age system.                                      |                                                                                                                |
| <form><form><form><form><form><form><form><form><form><form><form><form><form><form><form><form><form><form><form><form><form><form><form><form><form></form></form></form></form></form></form></form></form></form></form></form></form></form></form></form></form></form></form></form></form></form></form></form></form></form>                                                                                                                                                                                                                                                                                                                                                                                                                                                                                                                                                                                                                                                                                                                                                                                                                                                                                                                                                                                                                                                                                                                                                                                                                                                                                                                                                                                                                                                                                                                                                                                                                                                                                                                                                           |                                                                     |                                                                     |                                                          |                                                                                                      | K                                                              |                                                  | ADDED                                                                                                          |
| <text><text><text><text><text><text><text><text><form><form><form><form><form><form><form><form><form><form><form><form><table-container><form><form></form></form></table-container></form></form></form></form></form></form></form></form></form></form></form></form></text></text></text></text></text></text></text></text>                                                                                                                                                                                                                                                                                                                                                                                                                                                                                                                                                                                                                                                                                                                                                                                                                                                                                                                                                                                                                                                                                                                                                                                                                                                                                                                                                                                                                                                                                                                                                                                                                                                                                                                                                               |                                                                     |                                                                     |                                                          |                                                                                                      |                                                                |                                                  |                                                                                                                |
| <text><text><text><text><text><text><text><text><text><form><form><form><form></form></form></form></form></text></text></text></text></text></text></text></text></text>                                                                                                                                                                                                                                                                                                                                                                                                                                                                                                                                                                                                                                                                                                                                                                                                                                                                                                                                                                                                                                                                                                                                                                                                                                                                                                                                                                                                                                                                                                                                                                                                                                                                                                                                                                                                                                                                                                                       |                                                                     |                                                                     | ELIMINARY PLA                                            | N ARE TO BE 5' CONCRETE UNLE                                                                         | SS OTHERWISE SPE                                               | CIFIED.                                          | and customize please                                                                                           |
| <text><text><text><text><text></text></text></text></text></text>                                                                                                                                                                                                                                                                                                                                                                                                                                                                                                                                                                                                                                                                                                                                                                                                                                                                                                                                                                                                                                                                                                                                                                                                                                                                                                                                                                                                                                                                                                                                                                                                                                                                                                                                                                                                                                                                                                                                                                                                                               |                                                                     |                                                                     |                                                          |                                                                                                      |                                                                |                                                  |                                                                                                                |
| <text></text>                                                                                                                                                                                                                                                                                                                                                                                                                                                                                                                                                                                                                                                                                                                                                                                                                                                                                                                                                                                                                                                                                                                                                                                                                                                                                                                                                                                                                                                                                                                                                                                                                                                                                                                                                                                                                                                                                                                                                                                                                                                                                   |                                                                     |                                                                     |                                                          |                                                                                                      |                                                                | DISTRICT.                                        |                                                                                                                |
| <text></text>                                                                                                                                                                                                                                                                                                                                                                                                                                                                                                                                                                                                                                                                                                                                                                                                                                                                                                                                                                                                                                                                                                                                                                                                                                                                                                                                                                                                                                                                                                                                                                                                                                                                                                                                                                                                                                                                                                                                                                                                                                                                                   | DEVELOPER SHA<br>COLORADO SPRI<br>BE SPECIFICALL                    | ALL ANALYZE TH<br>INGS, TO PROVII<br>Y OUTLINED PEF                 | HE NEED TO PE<br>DE AN APPROF                            | ROVIDE ALL NECESSARY OFFSITE F<br>PRIATE LEVEL OF SERVICE TO THIS                                    | ROAD IMPROVEMENT<br>S DEVELOPMENT. IF                          | S, WHICH MAY I<br>OFFSITE ROAD                   | IMPROVEMENTS ARE NECESSARY, THEY WIL                                                                           |
| <text><text><text><text><text><text><text><text><text><text><text></text></text></text></text></text></text></text></text></text></text></text>                                                                                                                                                                                                                                                                                                                                                                                                                                                                                                                                                                                                                                                                                                                                                                                                                                                                                                                                                                                                                                                                                                                                                                                                                                                                                                                                                                                                                                                                                                                                                                                                                                                                                                                                                                                                                                                                                                                                                 |                                                                     |                                                                     |                                                          |                                                                                                      | NDARDS AND ANY A                                               | APPROVED DEVIA                                   | TION. UPON ACCEPTANCE EL PASO COUNT                                                                            |
| <text></text>                                                                                                                                                                                                                                                                                                                                                                                                                                                                                                                                                                                                                                                                                                                                                                                                                                                                                                                                                                                                                                                                                                                                                                                                                                                                                                                                                                                                                                                                                                                                                                                                                                                                                                                                                                                                                                                                                                                                                                                                                                                                                   | DRAINAGE AND<br>EL PASO COUN<br>ANY DEVIATIONS<br>PRELIMINARY PL    | EROSION CONTE<br>TY STANDARDS,<br>S FROM THESE<br>LAN DOES NOT      | ROL SHALL CON<br>INCLUDING TH<br>STANDARDS MU            | NFORM TO THE STANDARDS AND<br>E LAND DEVELOPMENT CODE (LDC<br>JST BE SPECIFICALLY REQUESTED          | REQUIREMENTS OF<br>), THE ECM, THE D<br>AND APPROVED IN        | THE MOST RECE<br>RAINAGE CRITER<br>WRITING TO BE | NT VERSION OF THE RELEVANT ADOPTED<br>RIA MANUAL (DCM), AND THE DCM VOLUME<br>ACCEPTABLE. THE APPROVAL OF THIS |
| <form></form>                                                                                                                                                                                                                                                                                                                                                                                                                                                                                                                                                                                                                                                                                                                                                                                                                                                                                                                                                                                                                                                                                                                                                                                                                                                                                                                                                                                                                                                                                                                                                                                                                                                                                                                                                                                                                                                                                                                                                                                                                                                                                   | THE SUBDIVIDER<br>SUCCESSORS AI<br>RESOLUTIONS (F<br>IF NOT PAID AT | R(S) AGREE ON<br>ND ASSIGNS SH<br>RESOLUTION NO.<br>T FINAL PLAT RI | ALL BE REQUIR<br>.19–471), OR A<br>ECORDING, SHA         | RED TO PAY TRAFFIC IMPACT FEES<br>ANY AMENT REVISED TO<br>NUL BE DOCREVISED SALI                     | S IN ACCORDANCE                                                | WITH THE EL PA                                   | SO COUNTY ROAD IMPACT FEE PROGRAM                                                                              |
| EURONE       Watewater, Units there are different to the control of the contro of the control of the contro of the control of the c          | THE FOLLOWING<br>WATER: FAWWA<br>WASTEWATER: F                      | UTILITY PROVID                                                      | DERS WILL SER'                                           |                                                                                                      | 1 PRELIMINARY PLA                                              | N AREA INSTALI                                   |                                                                                                                |
| <text></text>                                                                                                                                                                                                                                                                                                                                                                                                                                                                                                                                                                                                                                                                                                                                                                                                                                                                                                                                                                                                                                                                                                                                                                                                                                                                                                                                                                                                                                                                                                                                                                                                                                                                                                                                                                                                                                                                                                                                                                                                                                                                                   | GAS: COLORADO                                                       | O SPRINGS UTILI                                                     |                                                          | TION, INC.                                                                                           |                                                                |                                                  |                                                                                                                |
| <text><text><text><text><text><text><text><text></text></text></text></text></text></text></text></text>                                                                                                                                                                                                                                                                                                                                                                                                                                                                                                                                                                                                                                                                                                                                                                                                                                                                                                                                                                                                                                                                                                                                                                                                                                                                                                                                                                                                                                                                                                                                                                                                                                                                                                                                                                                                                                                                                                                                                                                        | PLANNING AND                                                        | COMMUNITY DEV                                                       | VELOPMENT DE                                             | PARTMENT: TRANSPORTATION IMP.                                                                        | ACT STUDY; DRAINA                                              | AGE REPORT; W/                                   | ATER RESOURCES REPORT; WASTEWATER                                                                              |
| <form><form><form><form><form><form><form><form></form></form></form></form></form></form></form></form>                                                                                                                                                                                                                                                                                                                                                                                                                                                                                                                                                                                                                                                                                                                                                                                                                                                                                                                                                                                                                                                                                                                                                                                                                                                                                                                                                                                                                                                                                                                                                                                                                                                                                                                                                                                                                                                                                                                                                                                        | DEVELOPER SHA<br>REQUIREMENTS,<br>TRANSPORTATIO                     | ALL COMPLY WIT<br>IF ANY, OF AP<br>NN, U.S. ARMY (                  | TH FEDERAL AN<br>PLICABLE AGEN<br>CORPS OF ENG           | ID STATE LAWS, REGULATION, ORI<br>NCIES INCLUDING, BUT NOT LIMITEI<br>INEERS AND THE U.S. FISH AND V | DINANCES, REVIEW /<br>D TO, THE COLORAI<br>WILDLIFE SERVICE RI | AND PERMIT REG<br>DO PARKS AND                   | QUIREMENTS, AND OTHER AGENCY<br>WILDLIFE, COLORADO DEPARTMENT OF                                               |
| <text><text><text><text><text><text><text><text></text></text></text></text></text></text></text></text>                                                                                                                                                                                                                                                                                                                                                                                                                                                                                                                                                                                                                                                                                                                                                                                                                                                                                                                                                                                                                                                                                                                                                                                                                                                                                                                                                                                                                                                                                                                                                                                                                                                                                                                                                                                                                                                                                                                                                                                        | THE DISTRICT W                                                      | WILL BUILD AND<br>RY PLAN. SUCH                                     | MAINTAIN A N                                             | OISE WALL ALONG LOTS ADJACEN                                                                         | ,<br>T TO BRIARGATE P                                          |                                                  |                                                                                                                |
| <text><text><text><text><text></text></text></text></text></text>                                                                                                                                                                                                                                                                                                                                                                                                                                                                                                                                                                                                                                                                                                                                                                                                                                                                                                                                                                                                                                                                                                                                                                                                                                                                                                                                                                                                                                                                                                                                                                                                                                                                                                                                                                                                                                                                                                                                                                                                                               |                                                                     |                                                                     | R THIS PLAN H                                            | AVE FAMILIARIZED THEMSELVES W                                                                        | ITH ALL CURRENT                                                | ACCESSIBILITY C                                  | RITERIA AND SPECIFICATIONS AND THE                                                                             |
| <form><form><form><form><form><form><form></form></form></form></form></form></form></form>                                                                                                                                                                                                                                                                                                                                                                                                                                                                                                                                                                                                                                                                                                                                                                                                                                                                                                                                                                                                                                                                                                                                                                                                                                                                                                                                                                                                                                                                                                                                                                                                                                                                                                                                                                                                                                                                                                                                                                                                     | PROPOSED PLAI<br>STATES DEPART                                      | N REFLECTS ALI<br>TMENT OF JUSTI                                    | L SITE ELEMEN<br>CE. APPROVAL                            | TS REQUIRED BY THE APPLICABLE<br>OF THIS PLAN BY EL PASO COU                                         | E ADA DESIGN STAN<br>NTY DOES NOT ASS                          | IDARDS AND GU                                    | IDELINES AS PUBLISHED BY THE UNITED                                                                            |
| <pre>SYSTEM UNDER DARANE DIE MANTANDE DIE VIE DIESTRECT. SEE ERCLOQUE CONSTRAITS SHEET? SYSTEM UNDER DARANE MURCHALD, ALL OUES NACE HAR ERDURNE EASEMANT, MAR ADBITONAL EXCLUSIVE OF PROMIP UNDE UNDER VERMENT. HIE SOLE RESPONSIONEL MONTANIA HAR AND PUBLIC DUELLY ADDESTRECT TO STRAICT AT HAR WAY, DIESE BOULEVARD, OR VOLLIERE RADA FOR ANY RESUBENTIAL HAR SOLE ADDESTRECT OF MARKEN HAR SOLE ADDESTRECT TO THE HARE EASEMANT IN HER SOLE MURCHAR THANKAN UNDER BOULEVARD, OR VOLLIERE RADA FOR ANY RESUBENTIAL HAR SOLE ADDESTRECT TO THE HARE EASEMANT IN HER SOLE MURCHAR SOLE ADDESTRECT TO THE HARE HARD HARD HARD HARD HARD HARD HARD HARD</pre>                                                                                                                                                                                                                                                                                                                                                                                                                                                                                                                                                                                                                                                                                                                                                                                                                                                                                                                                                                                                                                                                                                                                                                                                                                                                                                                                                                                                                                    |                                                                     |                                                                     |                                                          |                                                                                                      |                                                                |                                                  |                                                                                                                |
|                                                                                                                                                                                                                                                                                                                                                                                                                                                                                                                                                                                                                                                                                                                                                                                                                                                                                                                                                                                                                                                                                                                                                                                                                                                                                                                                                                                                                                                                                                                                                                                                                                                                                                                                                                                                                                                                                                                                                                                                                                                                                                 |                                                                     |                                                                     |                                                          |                                                                                                      |                                                                |                                                  | INCOMPORATE AN UNDERGROUND DIVINA                                                                              |
| For Maritzawe of the these executions is beenerged vestige with the Montoulue Property Owner and is not responsible for any underdance or purchased effecting as young of the section of these priors and a soft responsible for any underdance or purchased effecting as young of the section of these priors and a soft responsible for any underdance or purchased effecting as young of the section of these priors and a soft responsible for any underdance or purchased effecting as young of the section of the sectin of the section of the section of the section of the section of t |                                                                     |                                                                     |                                                          |                                                                                                      |                                                                |                                                  |                                                                                                                |
| <form><form><form><form><form><form><form></form></form></form></form></form></form></form>                                                                                                                                                                                                                                                                                                                                                                                                                                                                                                                                                                                                                                                                                                                                                                                                                                                                                                                                                                                                                                                                                                                                                                                                                                                                                                                                                                                                                                                                                                                                                                                                                                                                                                                                                                                                                                                                                                                                                                                                     |                                                                     |                                                                     |                                                          |                                                                                                      |                                                                |                                                  |                                                                                                                |
|                                                                                                                                                                                                                                                                                                                                                                                                                                                                                                                                                                                                                                                                                                                                                                                                                                                                                                                                                                                                                                                                                                                                                                                                                                                                                                                                                                                                                                                                                                                                                                                                                                                                                                                                                                                                                                                                                                                                                                                                                                                                                                 | THERE SHALL B                                                       | BE NO DIRECT L                                                      | OT ACCESS TO                                             | BRIARGATE PARKWAY, DINES BO                                                                          | ULEVARD, OR VOLLM                                              | MER ROAD FOR                                     | ANY RESIDENTIAL LOTS.                                                                                          |
|                                                                                                                                                                                                                                                                                                                                                                                                                                                                                                                                                                                                                                                                                                                                                                                                                                                                                                                                                                                                                                                                                                                                                                                                                                                                                                                                                                                                                                                                                                                                                                                                                                                                                                                                                                                                                                                                                                                                                                                                                                                                                                 |                                                                     |                                                                     |                                                          |                                                                                                      |                                                                |                                                  |                                                                                                                |
|                                                                                                                                                                                                                                                                                                                                                                                                                                                                                                                                                                                                                                                                                                                                                                                                                                                                                                                                                                                                                                                                                                                                                                                                                                                                                                                                                                                                                                                                                                                                                                                                                                                                                                                                                                                                                                                                                                                                                                                                                                                                                                 | Maintenance ar                                                      | nd water rights a                                                   |                                                          |                                                                                                      |                                                                |                                                  |                                                                                                                |
|                                                                                                                                                                                                                                                                                                                                                                                                                                                                                                                                                                                                                                                                                                                                                                                                                                                                                                                                                                                                                                                                                                                                                                                                                                                                                                                                                                                                                                                                                                                                                                                                                                                                                                                                                                                                                                                                                                                                                                                                                                                                                                 |                                                                     |                                                                     | ·                                                        | 1                                                                                                    | 18. ADD Note re                                                | aarding flexib                                   | ility to move phases and number of                                                                             |
|                                                                                                                                                                                                                                                                                                                                                                                                                                                                                                                                                                                                                                                                                                                                                                                                                                                                                                                                                                                                                                                                                                                                                                                                                                                                                                                                                                                                                                                                                                                                                                                                                                                                                                                                                                                                                                                                                                                                                                                                                                                                                                 |                                                                     |                                                                     |                                                          |                                                                                                      |                                                                | ndment                                           |                                                                                                                |
| Image: construction       Image: construction       Image: construction         Image: construction       Image: construction       Image: construction       Image: construction       Image: construction         Image: construction       Image: construction       Image: construction       Image: construction       Image: construction       Image: construction       Image: construction       Image: construction       Image: construction       Image: construction       Image: construction       Image: construction       Image: construction       Image: construction       Image: construction       Image: construction       Image: construction       Image: construction       Image: construction       Image: construction       Image: construction       Image: construction       Image: construction       Image: construction       Image: construction       Image: construction       Image: construction       Image: construction       Image: construction       Image: construction       Image: construction       Image: construction       Image: construction       Image: construction       Image: construction                                                                                                                                                                                                                                                                                                                                                                                                                                                                                                                                                                                                       |                                                                     |                                                                     | <u> </u>                                                 | B on plan sheet. Please update                                                                       | for                                                            |                                                  |                                                                                                                |
| A       271,397       6.23       D_LILTION, TOWARD JULITES, BUFFER       PRAIRERIDGE METRO DISTRICT 1         B       115,272       2.65       PARK, LANDSCAPE, UTILITES       PRAIRERIDGE METRO DISTRICT 3         C       19,875       0.46       OPEN SPACE, LANDSCAPE, UTILITES       PRAIRERIDGE METRO DISTRICT 3         E       10,241       0.24       PARK, LANDSCAPE, UTILITES       PRAIRERIDGE METRO DISTRICT 3         F       12,433       0.29       OPEN SPACE, LANDSCAPE, UTILITES       PRAIRERIDGE METRO DISTRICT 3         F       12,433       0.24       PARK, LANDSCAPE, UTILITES       PRAIRERIDGE METRO DISTRICT 3         F       12,433       0.24       PARK, LANDSCAPE, UTILITES       PRAIRERIDGE METRO DISTRICT 3         I       19,596       0.45       OPEN SPACE, LANDSCAPE, UTILITES       PRAIRERIDGE METRO DISTRICT 3         I       19,596       0.45       OPEN SPACE, LANDSCAPE, UTILITES       PRAIRERIDGE METRO DISTRICT 3         I       19,596       0.45       OPEN SPACE, LANDSCAPE, UTILITES       PRAIRERIDGE METRO DISTRICT 3         I       19,596       0.45       OPEN SPACE, LANDSCAPE, UTILITES       PRAIRERIDGE METRO DISTRICT 3         I       14,407       0.33       OPEN SPACE, LANDSCAPE, UTILITES       PRAIRERIDGE METRO DISTRICT 3         I                                                                                                                                                                                                                                                                                                                                                                                                                                                                                                                                                                                                                                                                                                                                                                               |                                                                     |                                                                     |                                                          |                                                                                                      |                                                                |                                                  |                                                                                                                |
| i       115,272       2.65       PARK, LANDSCAPE, UTILITES       PRARIERIDGE METRO DISTRICT 1         c       19,875       0.46       OPEN SPACE, LANDSCAPE, UTILITES       PRARIERIDGE METRO DISTRICT 3         p       28,260       0.65       OPEN SPACE, LANDSCAPE, UTILITES       PRARIERIDGE METRO DISTRICT 3         r       10,241       0.24       PARK, LANDSCAPE, UTILITES       PRARIERIDGE METRO DISTRICT 3         r       10,331       0.24       PARK, LANDSCAPE, UTILITES       PRARIERIDGE METRO DISTRICT 3         d       10,331       0.24       PARK, LANDSCAPE, UTILITES       PRARIERIDGE METRO DISTRICT 3         d       10,331       0.24       PARK, LANDSCAPE, UTILITES       PRARIERIDGE METRO DISTRICT 3         d       10,331       0.44       OPEN SPACE, LANDSCAPE, UTILITES       PRARIERIDGE METRO DISTRICT 3         d       14,407       0.33       OPEN SPACE, LANDSCAPE, UTILITES       PRARIERIDGE METRO DISTRICT 3         d       14,407       0.33       OPEN SPACE, LANDSCAPE, UTILITES       PRARIERIDGE METRO DISTRICT 3         d       14,407       0.33       OPEN SPACE, LANDSCAPE, UTILITES       PRARIERIDGE METRO DISTRICT 3         d       14,407       0.33       OPEN SPACE, LANDSCAPE, UTILITES       PRARIERIDGE METRO DISTRICT 3         d <td< th=""><th></th><th></th><th></th><th></th><th>BUFFER PR</th><th>•</th><th></th></td<>                                                                                                                                                                                                                                                                                                                                                                                                                                                                                                                                                                                                                                                                                             |                                                                     |                                                                     |                                                          |                                                                                                      | BUFFER PR                                                      | •                                                |                                                                                                                |
| D       28,280       0.65       OPEN SPACE, LANDSCAPE, UTILITES       PRAINERIDGE METRO DISTRICT 3         F       12,413       0.24       PARK, LANDSCAPE, UTILITES       PRAINERIDGE METRO DISTRICT 3         F       12,433       0.24       PARK, LANDSCAPE, UTILITES       PRAINERIDGE METRO DISTRICT 3         H       64,555       1.48       OPEN SPACE, LANDSCAPE, UTILITES       PRAINERIDGE METRO DISTRICT 3         I       19,596       0.45       OPEN SPACE, LANDSCAPE, UTILITES       PRAINERIDGE METRO DISTRICT 3         I       19,596       0.45       OPEN SPACE, LANDSCAPE, UTILITES       PRAINERIDGE METRO DISTRICT 3         I       19,596       0.45       OPEN SPACE, LANDSCAPE, UTILITES       PRAINERIDGE METRO DISTRICT 3         J       14,407       0.33       OPEN SPACE, LANDSCAPE, UTILITES       PRAINERIDGE METRO DISTRICT 1         Located Construct       Educe Development Tracts       DEVENDER       PRAINERIDGE METRO DISTRICT 1         Include Geohazard Note       MODED       NOTED       DEVENDER         Please review title work exceptions identify easements/ water rights that will remain and be vacated or subordinate       MOTED         Depict trees to be preserved w/ nets as no build /no disturbance please       ADDED         ADDED       CDESIGNATION AND OCENTOR ON PROSPOSED         A                                                                                                                                                                                                                                                                                                                                                                                                                                                                                                                                                                                                                                                                                                                                    |                                                                     |                                                                     |                                                          |                                                                                                      |                                                                |                                                  |                                                                                                                |
| E       10,241       0.24       PARK, LANDSCAPE, UTILITIES       PRAIRERIDGE METRO DISTRICT 3         F       12,433       0.29       OPEN SPACE, LANDSCAPE, UTILITIES       PRAIRERIDGE METRO DISTRICT 3         G       10,311       0.24       PARK, LANDSCAPE, UTILITIES       PRAIRERIDGE METRO DISTRICT 3         G       10,31       0.24       PARK, LANDSCAPE, UTILITIES       PRAIRERIDGE METRO DISTRICT 3         H       64,555       1.48       OPEN SPACE, LANDSCAPE, UTILITIES       PRAIRERIDGE METRO DISTRICT 3         J       14,407       0.33       OPEN SPACE, LANDSCAPE, UTILITIES       PRAIRERIDGE METRO DISTRICT 3         J       14,407       0.33       OPEN SPACE, LANDSCAPE, UTILITIES       PRAIRERIDGE METRO DISTRICT 1    Future Development Tracts      Include Geohazard Note Please review title work exceptions identify easements/ water rights that will remain and be vacated or subordinate MOTED                                                                                                                                                                                                                                                                                                                                                                                                                                                                                                                                                                                                                                                                                                                                                                                                                                                           |                                                                     |                                                                     |                                                          |                                                                                                      |                                                                |                                                  |                                                                                                                |
| F       12,433       0.29       OPEN SPACE, LANDSCAPE, UTILITES       PRAIRIERIDGE METRO DISTRICT 3         G       10,331       0.24       PARK, LANDSCAPE, UTILITES       PRAIRIERIDGE METRO DISTRICT 3         H       64,555       1.48       OPEN SPACE, LANDSCAPE, UTILITES       PRAIRIERIDGE METRO DISTRICT 3         1       19,596       0.45       OPEN SPACE, LANDSCAPE, UTILITES       PRAIRIERIDGE METRO DISTRICT 3         J       14,407       0.33       OPEN SPACE, LANDSCAPE, UTILITES       PRAIRIERIDGE METRO DISTRICT 3         K       241,053       5.53       PARK, LANDSCAPE, UTILITES       PRAIRIERIDGE METRO DISTRICT 3         K       241,053       5.53       PARK, LANDSCAPE, UTILITES       PRAIRIERIDGE METRO DISTRICT 3         Mainteride       Development Tracts       ADDED       ADDED         Include Geohazard Note       MDDED       NOTED         Please review title work exceptions identify easements/ water rights that will remain and be vacated or subordinate       NOTED         Please trees to be preserved w/ nets as no build /no disturbance please       ADDED         ADDED       ADDED       Coesgnation and occation of any proposed All proposed and existing fire hydrant or cited of the hydrant or cited                                                                                                                                                                                                                                                                                                                                                                                                                                                                                                                                                                                                                                             |                                                                     |                                                                     |                                                          |                                                                                                      |                                                                |                                                  |                                                                                                                |
| G       10,331       0.24       PARK, LANDSCAPE, UTILITES       PPAIRIERIDGE METRO DISTRICT 3         H       64,555       1.48       OPEN SPACE, LANDSCAPE, UTILITES       PPAIRIERIDGE METRO DISTRICT 3         J       14,407       0.33       OPEN SPACE, LANDSCAPE, UTILITES       PPAIRIERIDGE METRO DISTRICT 3         J       14,407       0.33       OPEN SPACE, LANDSCAPE, UTILITES       PPAIRIERIDGE METRO DISTRICT 3         K       241,053       5.53       PARK, LANDSCAPE, UTILITES       PRAIRIERIDGE METRO DISTRICT 1         Induce Geohazard Note    Please review title work exceptions identify easements/ water rights that will remain and be vacated or subordinate Please review title work exceptions identify easements/ water rights that will remain and be vacated or subordinate ADDED              Please trees to be preserved w/ nets as         no build /no disturbance please         ADDED              Designation and location of any proposed        All proposed and existing fire hydrant or ci                                                                                                                                                                                                                                                                                                                                                                                                                                                                                                                                                                                                                                                                                                                                                                                                                                                                                                                                                                                                                                                    |                                                                     |                                                                     |                                                          |                                                                                                      |                                                                |                                                  |                                                                                                                |
| H       64,555       1.48       OPEN SPACE, LANDSCAPE, UTILITIES       PRAIRIENDGE METRO DISTRICT 3         J       14,407       0.33       OPEN SPACE, LANDSCAPE, UTILITES       PRAIRIENDGE METRO DISTRICT 3         K       241,053       5.53       PARK, LANDSCAPE, UTILITES       PRAIRIENDGE METRO DISTRICT 1         Future Development Tracts         ADDED                                                                                                                                                                                                                                                                                                                                                                                                                                                                                                                                                                                                                                                                                                                                                                                                                                                                                                                                                                                                                                                                                                                                                                                                                                                                                                                                                                                                                                                                                                                                                                                                                                                                                                                            |                                                                     |                                                                     |                                                          |                                                                                                      |                                                                |                                                  |                                                                                                                |
| I       19,596       0.45       OPEN SPACE, LANDSCAPE, UTILITIES       PRARIERIDGE METRO DISTRICT 3         J       14,407       0.33       OPEN SPACE, LANDSCAPE, UTILITIES       PRARIERIDGE METRO DISTRICT 3         K       241,053       5.53       PARK, LANDSCAPE, UTILITIES       PRARIERIDGE METRO DISTRICT 1         Include Geohazard Note         Include Geohazard Note         Please review title work exceptions identify easements/ water rights that will remain and be vacated or subordinate         NOTED         Open Springer W/ nets as no build /no disturbance please         ADDED                                                                                                                                                                                                                                                                                                                                                                                                                                                                                                                                                                                                                                                                                                                                                                                                                                                                                                                                                                                                                                                                                                                                                                                                                                                                                                                                                                                                                                                                                   |                                                                     |                                                                     |                                                          |                                                                                                      |                                                                |                                                  |                                                                                                                |
| K       241,053       5.53       PARK, LANDSCAPE, UTILITES       PRAIRIERIDGE METRO DISTRICT 1         Future Development Tracts         ADDED         Include Geohazard Note         Please review title work exceptions identify easements/ water rights that will remain and be vacated or subordinate         NOTED         depict trees to be preserved w/ nets as no build /no disturbance please         ADDED         Designation and location of any proposed All proposed and existing fire hydrant or cited or subordinate                                                                                                                                                                                                                                                                                                                                                                                                                                                                                                                                                                                                                                                                                                                                                                                                                                                                                                                                                                                                                                                                                                                                                                                                                                                                                                                                                                                                                                                                                                                                                           |                                                                     |                                                                     | 0.45                                                     |                                                                                                      |                                                                |                                                  |                                                                                                                |
| Future Development Tracts         ADDED         Please review title work exceptions identify easements/ water rights that will remain and be vacated or subordinate         MOTED         depict trees to be preserved w/ nets as no build /no disturbance please         ADDED         CDesignation and location of any proposed         All proposed and existing fire hydrant or cited                                                                                                                                                                                                                                                                                                                                                                                                                                                                                                                                                                                                                                                                                                                                                                                                                                                                                                                                                                                                                                                                                                                                                                                                                                                                                                                                                                                                                                                                                                                                                                                                                                                                                                       | J                                                                   | 14,407                                                              | 0.33                                                     | OPEN SPACE, LANDSCAPE, UT                                                                            | ILITIES PR                                                     | AIRIERIDGE MET                                   | RO DISTRICT 3                                                                                                  |
| Include Geohazard Note       ADDED         Please review title work exceptions identify easements/ water rights that will remain and be vacated or subordinate       NOTED         depict trees to be preserved w/ nets as no build /no disturbance please       ADDED         ADDED       ADDED                                                                                                                                                                                                                                                                                                                                                                                                                                                                                                                                                                                                                                                                                                                                                                                                                                                                                                                                                                                                                                                                                                                                                                                                                                                                                                                                                                                                                                                                                                                                                                                                                                                                                                                                                                                                | К                                                                   | 241,053                                                             | 5.53                                                     | PARK, LANDSCAPE, UTILITIES                                                                           | PR                                                             | AIRIERIDGE MET                                   | RO DISTRICT 1                                                                                                  |
| Include Geohazard Note         Please review title work exceptions identify easements/ water rights that will remain and be vacated or subordinate         Moteo         depict trees to be preserved w/ nets as no build /no disturbance please         ADDED    Designation and location of any proposed All proposed and existing fire hydrant or cited of the hydrant or                                                                                                                                            |                                                                     |                                                                     | F                                                        | uture Development Tracts                                                                             |                                                                |                                                  |                                                                                                                |
| Please review title work exceptions identify easements/ water rights<br>that will remain and be vacated or subordinate          depict trees to be preserved w/ nets as<br>no build /no disturbance please       NOTED         ADDED                                                                                                                                                                                                                                                                                                                                                                                                                                                                                                                                                                                                                                                                                                                                                                                                                                                                                                                                                                                                                                                                                                                                                                                                                                                                                                                                                                                                                                                                                                                                                                                                                                                                                                                                                                                                                                                            | Include Co                                                          | obstand Nata                                                        |                                                          | ADDED                                                                                                |                                                                |                                                  |                                                                                                                |
| that will remain and be vacated or subordinate       NOTED         depict trees to be preserved w/ nets as no build /no disturbance please       ADDED                                                                                                                                                                                                                                                                                                                                                                                                                                                                                                                                                                                                                                                                                                                                                                                                                                                                                                                                                                                                                                                                                                                                                                                                                                                                                                                                                                                                                                                                                                                                                                                                                                                                                                                                                                                                                                                                                                                                          | Include Gel                                                         |                                                                     |                                                          |                                                                                                      |                                                                |                                                  |                                                                                                                |
| that will remain and be vacated or subordinate       NOTED         depict trees to be preserved w/ nets as no build /no disturbance please       ADDED                                                                                                                                                                                                                                                                                                                                                                                                                                                                                                                                                                                                                                                                                                                                                                                                                                                                                                                                                                                                                                                                                                                                                                                                                                                                                                                                                                                                                                                                                                                                                                                                                                                                                                                                                                                                                                                                                                                                          |                                                                     |                                                                     |                                                          |                                                                                                      |                                                                |                                                  |                                                                                                                |
| depict trees to be preserved w/ nets as<br>no build /no disturbance please ADDED<br>Designation and ocation of any proposed<br>All proposed and existing fire hydrant or c                                                                                                                                                                                                                                                                                                                                                                                                                                                                                                                                                                                                                                                                                                                                                                                                                                                                                                                                                                                                                                                                                                                                                                                                                                                                                                                                                                                                                                                                                                                                                                                                                                                                                                                                                                                                                                                                                                                      |                                                                     |                                                                     |                                                          |                                                                                                      |                                                                |                                                  |                                                                                                                |
| no build /no disturbance please ADDED                                                                                                                                                                                                                                                                                                                                                                                                                                                                                                                                                                                                                                                                                                                                                                                                                                                                                                                                                                                                                                                                                                                                                                                                                                                                                                                                                                                                                                                                                                                                                                                                                                                                                                                                                                                                                                                                                                                                                                                                                                                           |                                                                     |                                                                     |                                                          |                                                                                                      | NOTED                                                          |                                                  |                                                                                                                |
| no build /no disturbance please ADDED                                                                                                                                                                                                                                                                                                                                                                                                                                                                                                                                                                                                                                                                                                                                                                                                                                                                                                                                                                                                                                                                                                                                                                                                                                                                                                                                                                                                                                                                                                                                                                                                                                                                                                                                                                                                                                                                                                                                                                                                                                                           |                                                                     |                                                                     |                                                          |                                                                                                      |                                                                |                                                  |                                                                                                                |
| no build /no disturbance please ADDED                                                                                                                                                                                                                                                                                                                                                                                                                                                                                                                                                                                                                                                                                                                                                                                                                                                                                                                                                                                                                                                                                                                                                                                                                                                                                                                                                                                                                                                                                                                                                                                                                                                                                                                                                                                                                                                                                                                                                                                                                                                           |                                                                     |                                                                     |                                                          |                                                                                                      |                                                                |                                                  |                                                                                                                |
| no build /no disturbance please ADDED                                                                                                                                                                                                                                                                                                                                                                                                                                                                                                                                                                                                                                                                                                                                                                                                                                                                                                                                                                                                                                                                                                                                                                                                                                                                                                                                                                                                                                                                                                                                                                                                                                                                                                                                                                                                                                                                                                                                                                                                                                                           |                                                                     |                                                                     |                                                          |                                                                                                      |                                                                |                                                  |                                                                                                                |
| All proposed and existing fire hydrant or ci                                                                                                                                                                                                                                                                                                                                                                                                                                                                                                                                                                                                                                                                                                                                                                                                                                                                                                                                                                                                                                                                                                                                                                                                                                                                                                                                                                                                                                                                                                                                                                                                                                                                                                                                                                                                                                                                                                                                                                                                                                                    | deni                                                                | ct trees to be                                                      | preserved                                                | / nets as                                                                                            |                                                                |                                                  |                                                                                                                |
| All proposed and existing fire hydrant or ci                                                                                                                                                                                                                                                                                                                                                                                                                                                                                                                                                                                                                                                                                                                                                                                                                                                                                                                                                                                                                                                                                                                                                                                                                                                                                                                                                                                                                                                                                                                                                                                                                                                                                                                                                                                                                                                                                                                                                                                                                                                    |                                                                     |                                                                     |                                                          |                                                                                                      |                                                                |                                                  |                                                                                                                |
| All proposed and existing fire hydrant or ci                                                                                                                                                                                                                                                                                                                                                                                                                                                                                                                                                                                                                                                                                                                                                                                                                                                                                                                                                                                                                                                                                                                                                                                                                                                                                                                                                                                                                                                                                                                                                                                                                                                                                                                                                                                                                                                                                                                                                                                                                                                    |                                                                     |                                                                     |                                                          |                                                                                                      |                                                                |                                                  |                                                                                                                |
| All proposed and existing fire hydrant or ci                                                                                                                                                                                                                                                                                                                                                                                                                                                                                                                                                                                                                                                                                                                                                                                                                                                                                                                                                                                                                                                                                                                                                                                                                                                                                                                                                                                                                                                                                                                                                                                                                                                                                                                                                                                                                                                                                                                                                                                                                                                    |                                                                     |                                                                     |                                                          |                                                                                                      |                                                                |                                                  |                                                                                                                |
|                                                                                                                                                                                                                                                                                                                                                                                                                                                                                                                                                                                                                                                                                                                                                                                                                                                                                                                                                                                                                                                                                                                                                                                                                                                                                                                                                                                                                                                                                                                                                                                                                                                                                                                                                                                                                                                                                                                                                                                                                                                                                                 |                                                                     |                                                                     |                                                          |                                                                                                      | Desid                                                          | nation and                                       |                                                                                                                |
|                                                                                                                                                                                                                                                                                                                                                                                                                                                                                                                                                                                                                                                                                                                                                                                                                                                                                                                                                                                                                                                                                                                                                                                                                                                                                                                                                                                                                                                                                                                                                                                                                                                                                                                                                                                                                                                                                                                                                                                                                                                                                                 |                                                                     |                                                                     |                                                          |                                                                                                      |                                                                |                                                  |                                                                                                                |
|                                                                                                                                                                                                                                                                                                                                                                                                                                                                                                                                                                                                                                                                                                                                                                                                                                                                                                                                                                                                                                                                                                                                                                                                                                                                                                                                                                                                                                                                                                                                                                                                                                                                                                                                                                                                                                                                                                                                                                                                                                                                                                 |                                                                     |                                                                     |                                                          |                                                                                                      |                                                                | posed an                                         | d existing fire hydrant or c                                                                                   |
|                                                                                                                                                                                                                                                                                                                                                                                                                                                                                                                                                                                                                                                                                                                                                                                                                                                                                                                                                                                                                                                                                                                                                                                                                                                                                                                                                                                                                                                                                                                                                                                                                                                                                                                                                                                                                                                                                                                                                                                                                                                                                                 |                                                                     |                                                                     |                                                          |                                                                                                      |                                                                | posed an                                         | d existing fire hydrant or c                                                                                   |