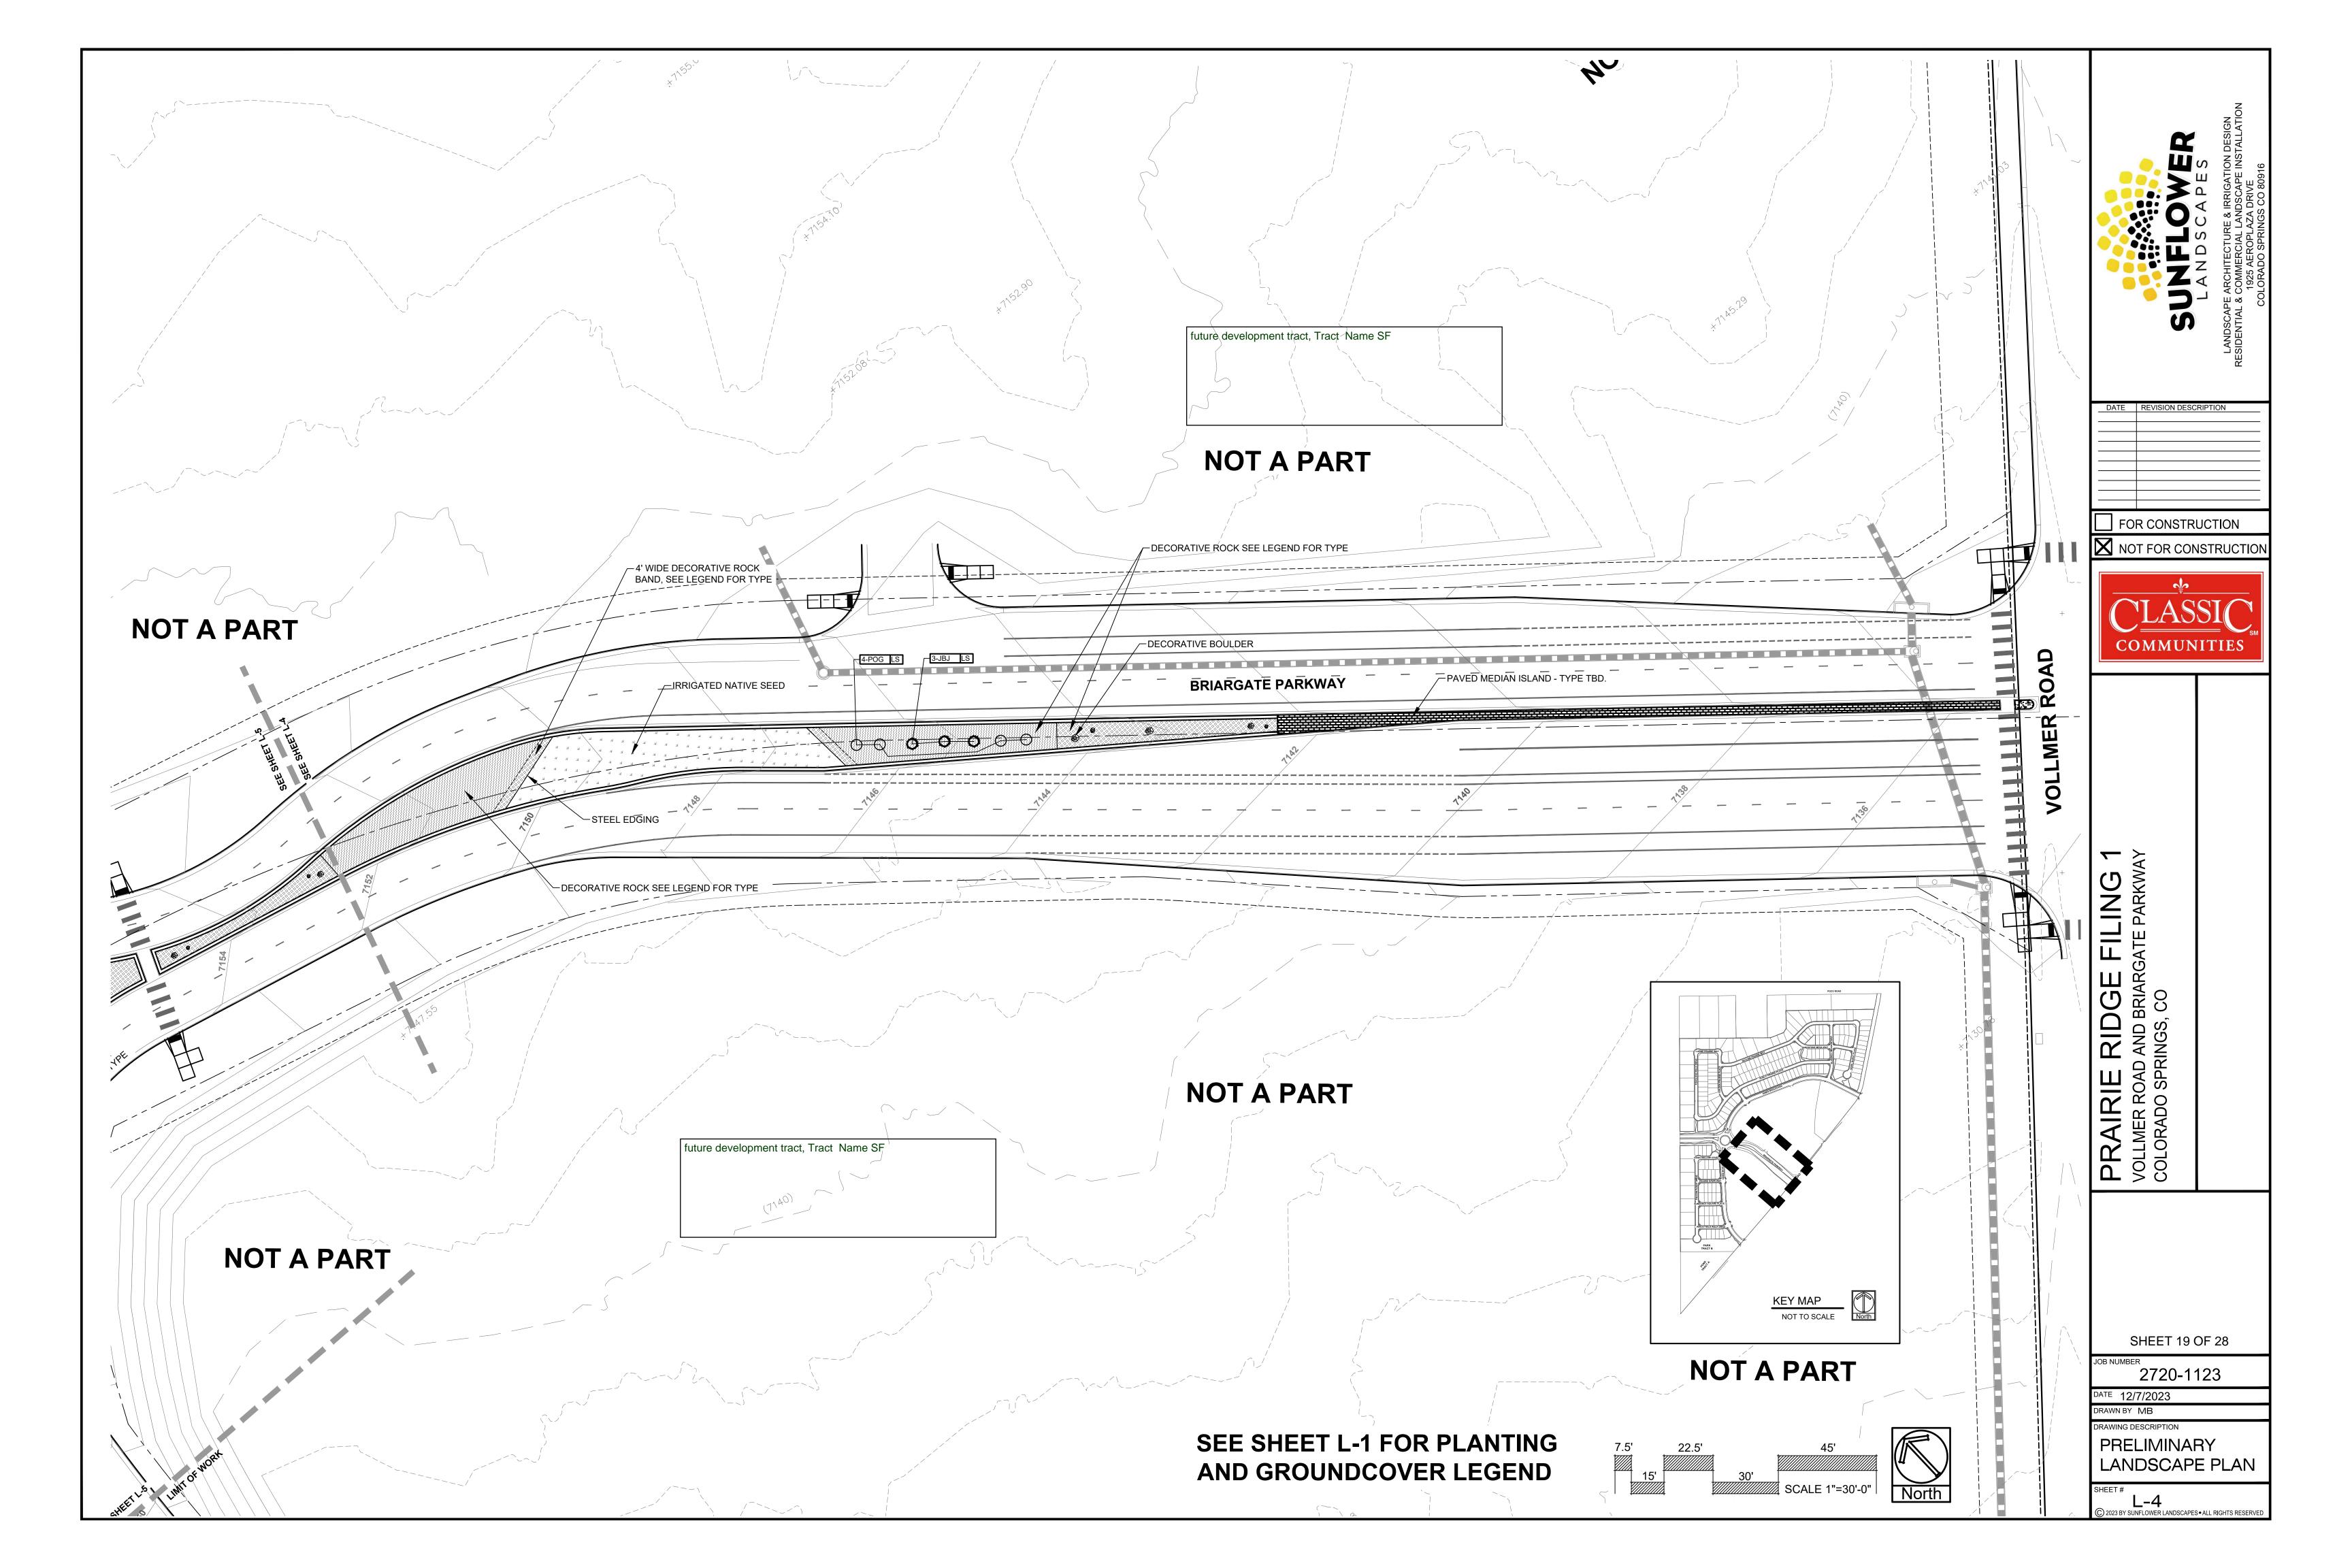

|
| CLAS<br>COMMUN                                                                       | SIC<br>ITIES                                                                                                                                                     |
| PRAIRIE RIDGE FILING 1<br>VOLLMER ROAD AND BRIARGATE PARKWAY<br>COLORADO SPRINGS, CO |                                                                                                                                                                  |
| SHEET 16 C<br>JOB NUMBER<br>2720-11<br>DATE 12/7/2023<br>DRAWN BY MB                 |                                                                                                                                                                  |























\* NOTE SEE OVERALL SHEET L-1 FOR CALLOUTS FOR FENCES OR WALLS NOT SHOWN ON 30 SCALE SHEETS.

(n)

DATE REVISION DESCRIPTION

FOR CONSTRUCTION

NOT FOR CONSTRUCTIO

COMMUNITIES



# SEEDING

TOPSOIL OR EQUAL.

IRRIGATED NATIVE SEED HYDRO-SEED PROCESS --BUFFALOGRASS --GRAMA, BLUE --GRAMA, SIDEOA --GREEN NEEDLEC --WHEATGRASS, V --DROPSEED, SAN SOIL IN IRRIGATED SEED INTO TOP 4-6" OF SOIL PI NITROGEN PER 1000 SF I

IRRIGATED NATIVE SEED PROCESS. SEE BELOW --BIG BLUESTEM --GRAMA BLUE --GREEN NEEDLE --WHEATGRASS V SOIL IN IRRIGATED SEED

INTO TOP 4-6" OF SOIL PI NITROGEN PER 1000 SF ANY EXISTING SEEDED HYDRO-MULCH. ANY BARE AREAS LARGE

# LANDSCAPE CONTRACTOR NOTES

1. STOCKPILE SOIL (IF APPLICABLE) ON SITE AS SHOWN ON PLANS. STOCKPILED SOIL TO BE USED FOR FILL SOIL FOR LANDSCAP