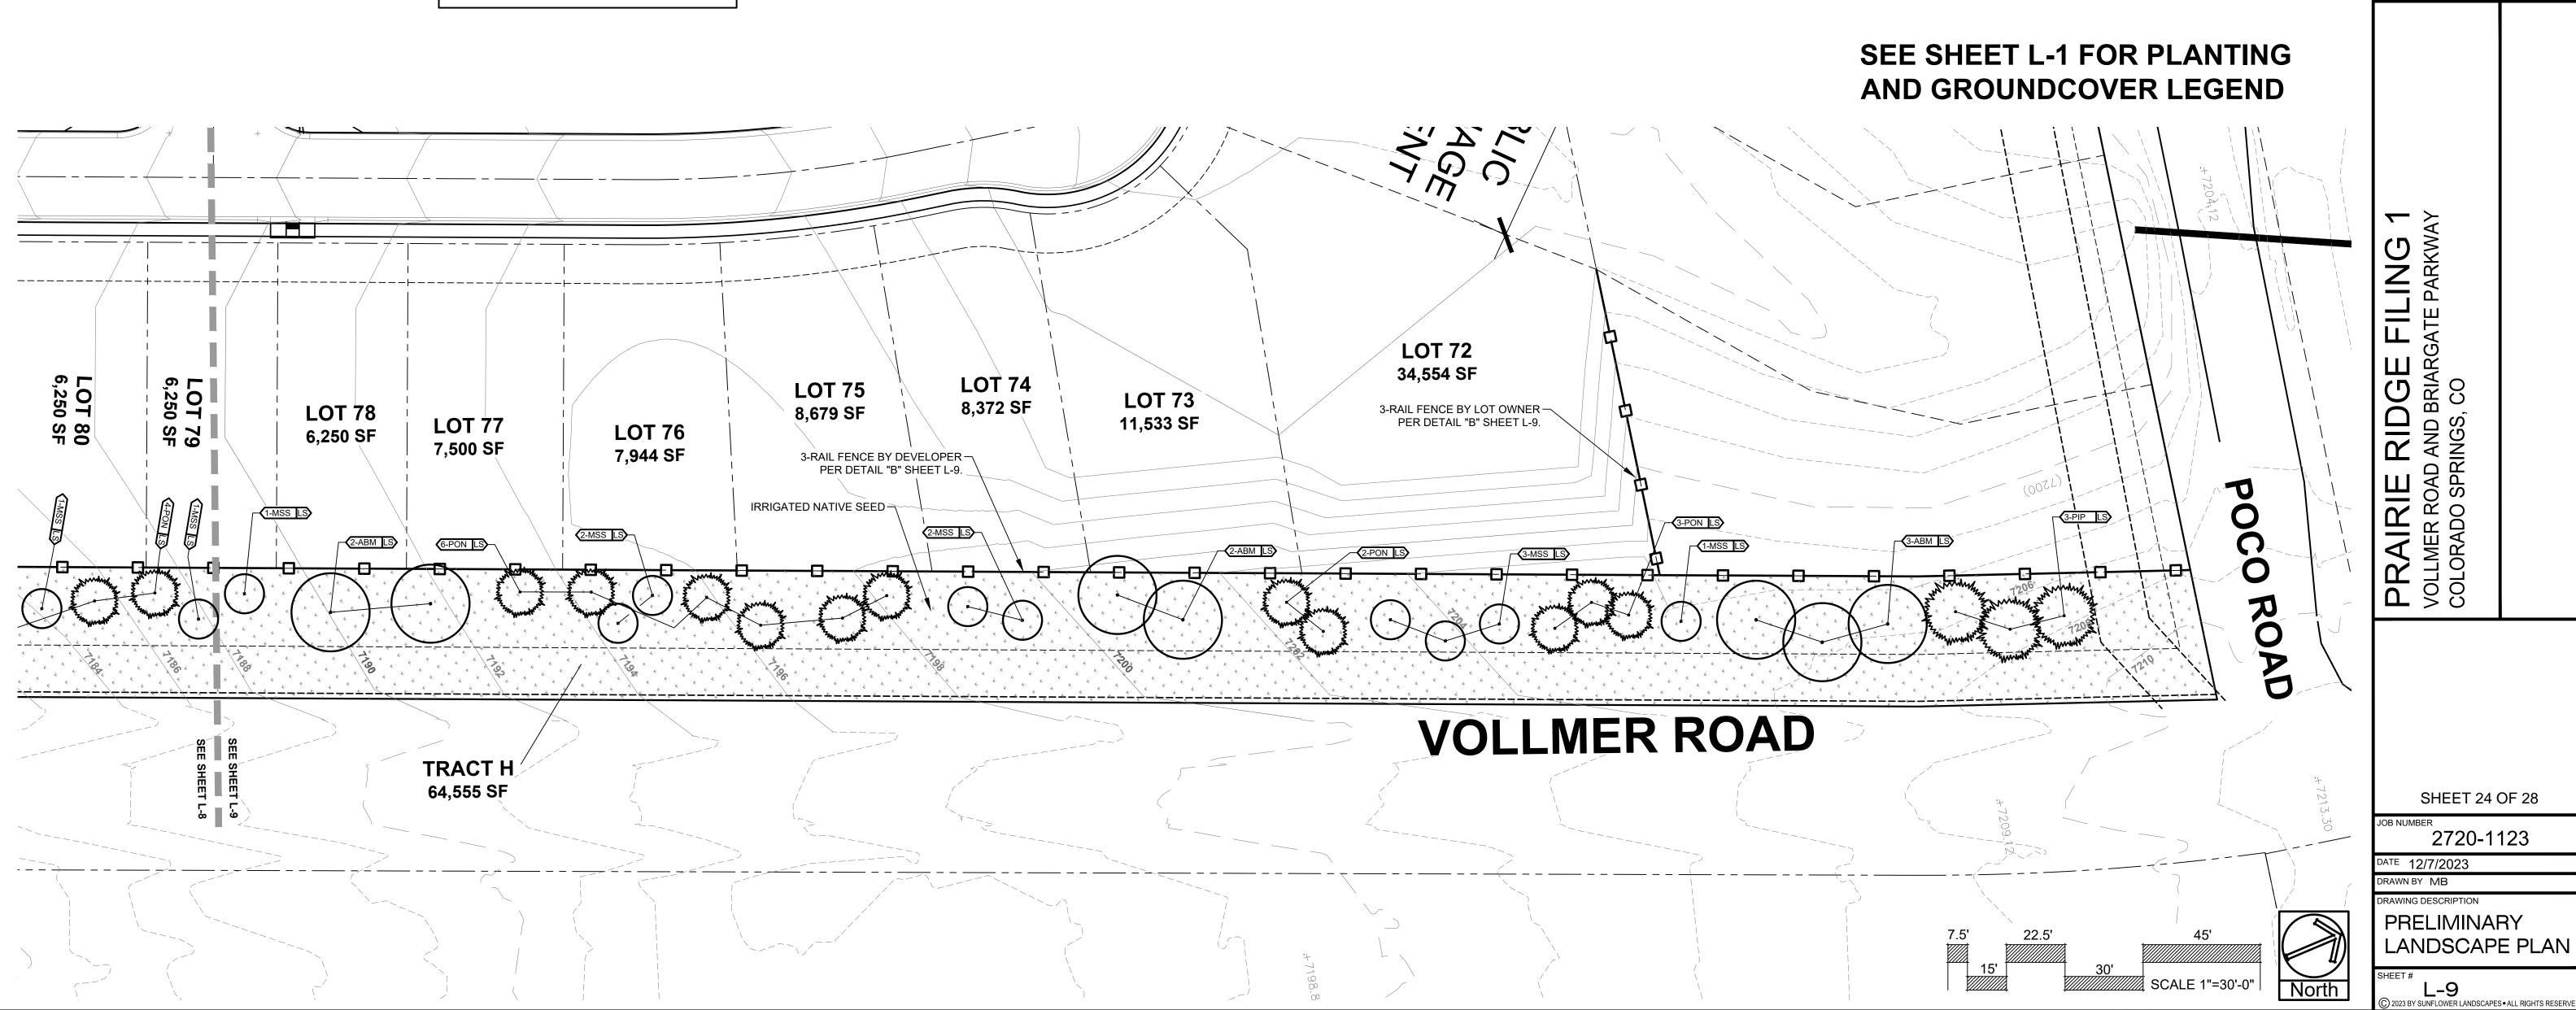

|
| CLAS<br>COMMUN                                                                       | SIC<br>ITIES                                                                                                                                                     |
| PRAIRIE RIDGE FILING 1<br>VOLLMER ROAD AND BRIARGATE PARKWAY<br>COLORADO SPRINGS, CO |                                                                                                                                                                  |
| SHEET 16 C<br>JOB NUMBER<br>2720-11<br>DATE 12/7/2023<br>DRAWN BY MB                 |                                                                                                                                                                  |























\* NOTE SEE OVERALL SHEET L-1 FOR CALLOUTS FOR FENCES OR WALLS NOT SHOWN ON 30 SCALE SHEETS.

(n)

DATE REVISION DESCRIPTION

FOR CONSTRUCTION

NOT FOR CONSTRUCTIO

COMMUNITIES



# SEEDING

TOPSOIL OR EQUAL.

IRRIGATED NATIVE SEED HYDRO-SEED PROCESS --BUFFALOGRASS --GRAMA, BLUE --GRAMA, SIDEOA --GREEN NEEDLEC --WHEATGRASS, V --DROPSEED, SAN SOIL IN IRRIGATED SEED INTO TOP 4-6" OF SOIL PI NITROGEN PER 1000 SF I

IRRIGATED NATIVE SEED PROCESS. SEE BELOW --BIG BLUESTEM --GRAMA BLUE --GREEN NEEDLE --WHEATGRASS V SOIL IN IRRIGATED SEED

INTO TOP 4-6" OF SOIL PI NITROGEN PER 1000 SF ANY EXISTING SEEDED HYDRO-MULCH. ANY BARE AREAS LARGE

# LANDSCAPE CONTRACTOR NOTES

1. STOCKPILE SOIL (IF APPLICABLE) ON SITE AS SHOWN ON PLANS. STOCKPILED SOIL TO BE USED FOR FILL SOIL FOR LANDSCAPE AREAS AS N