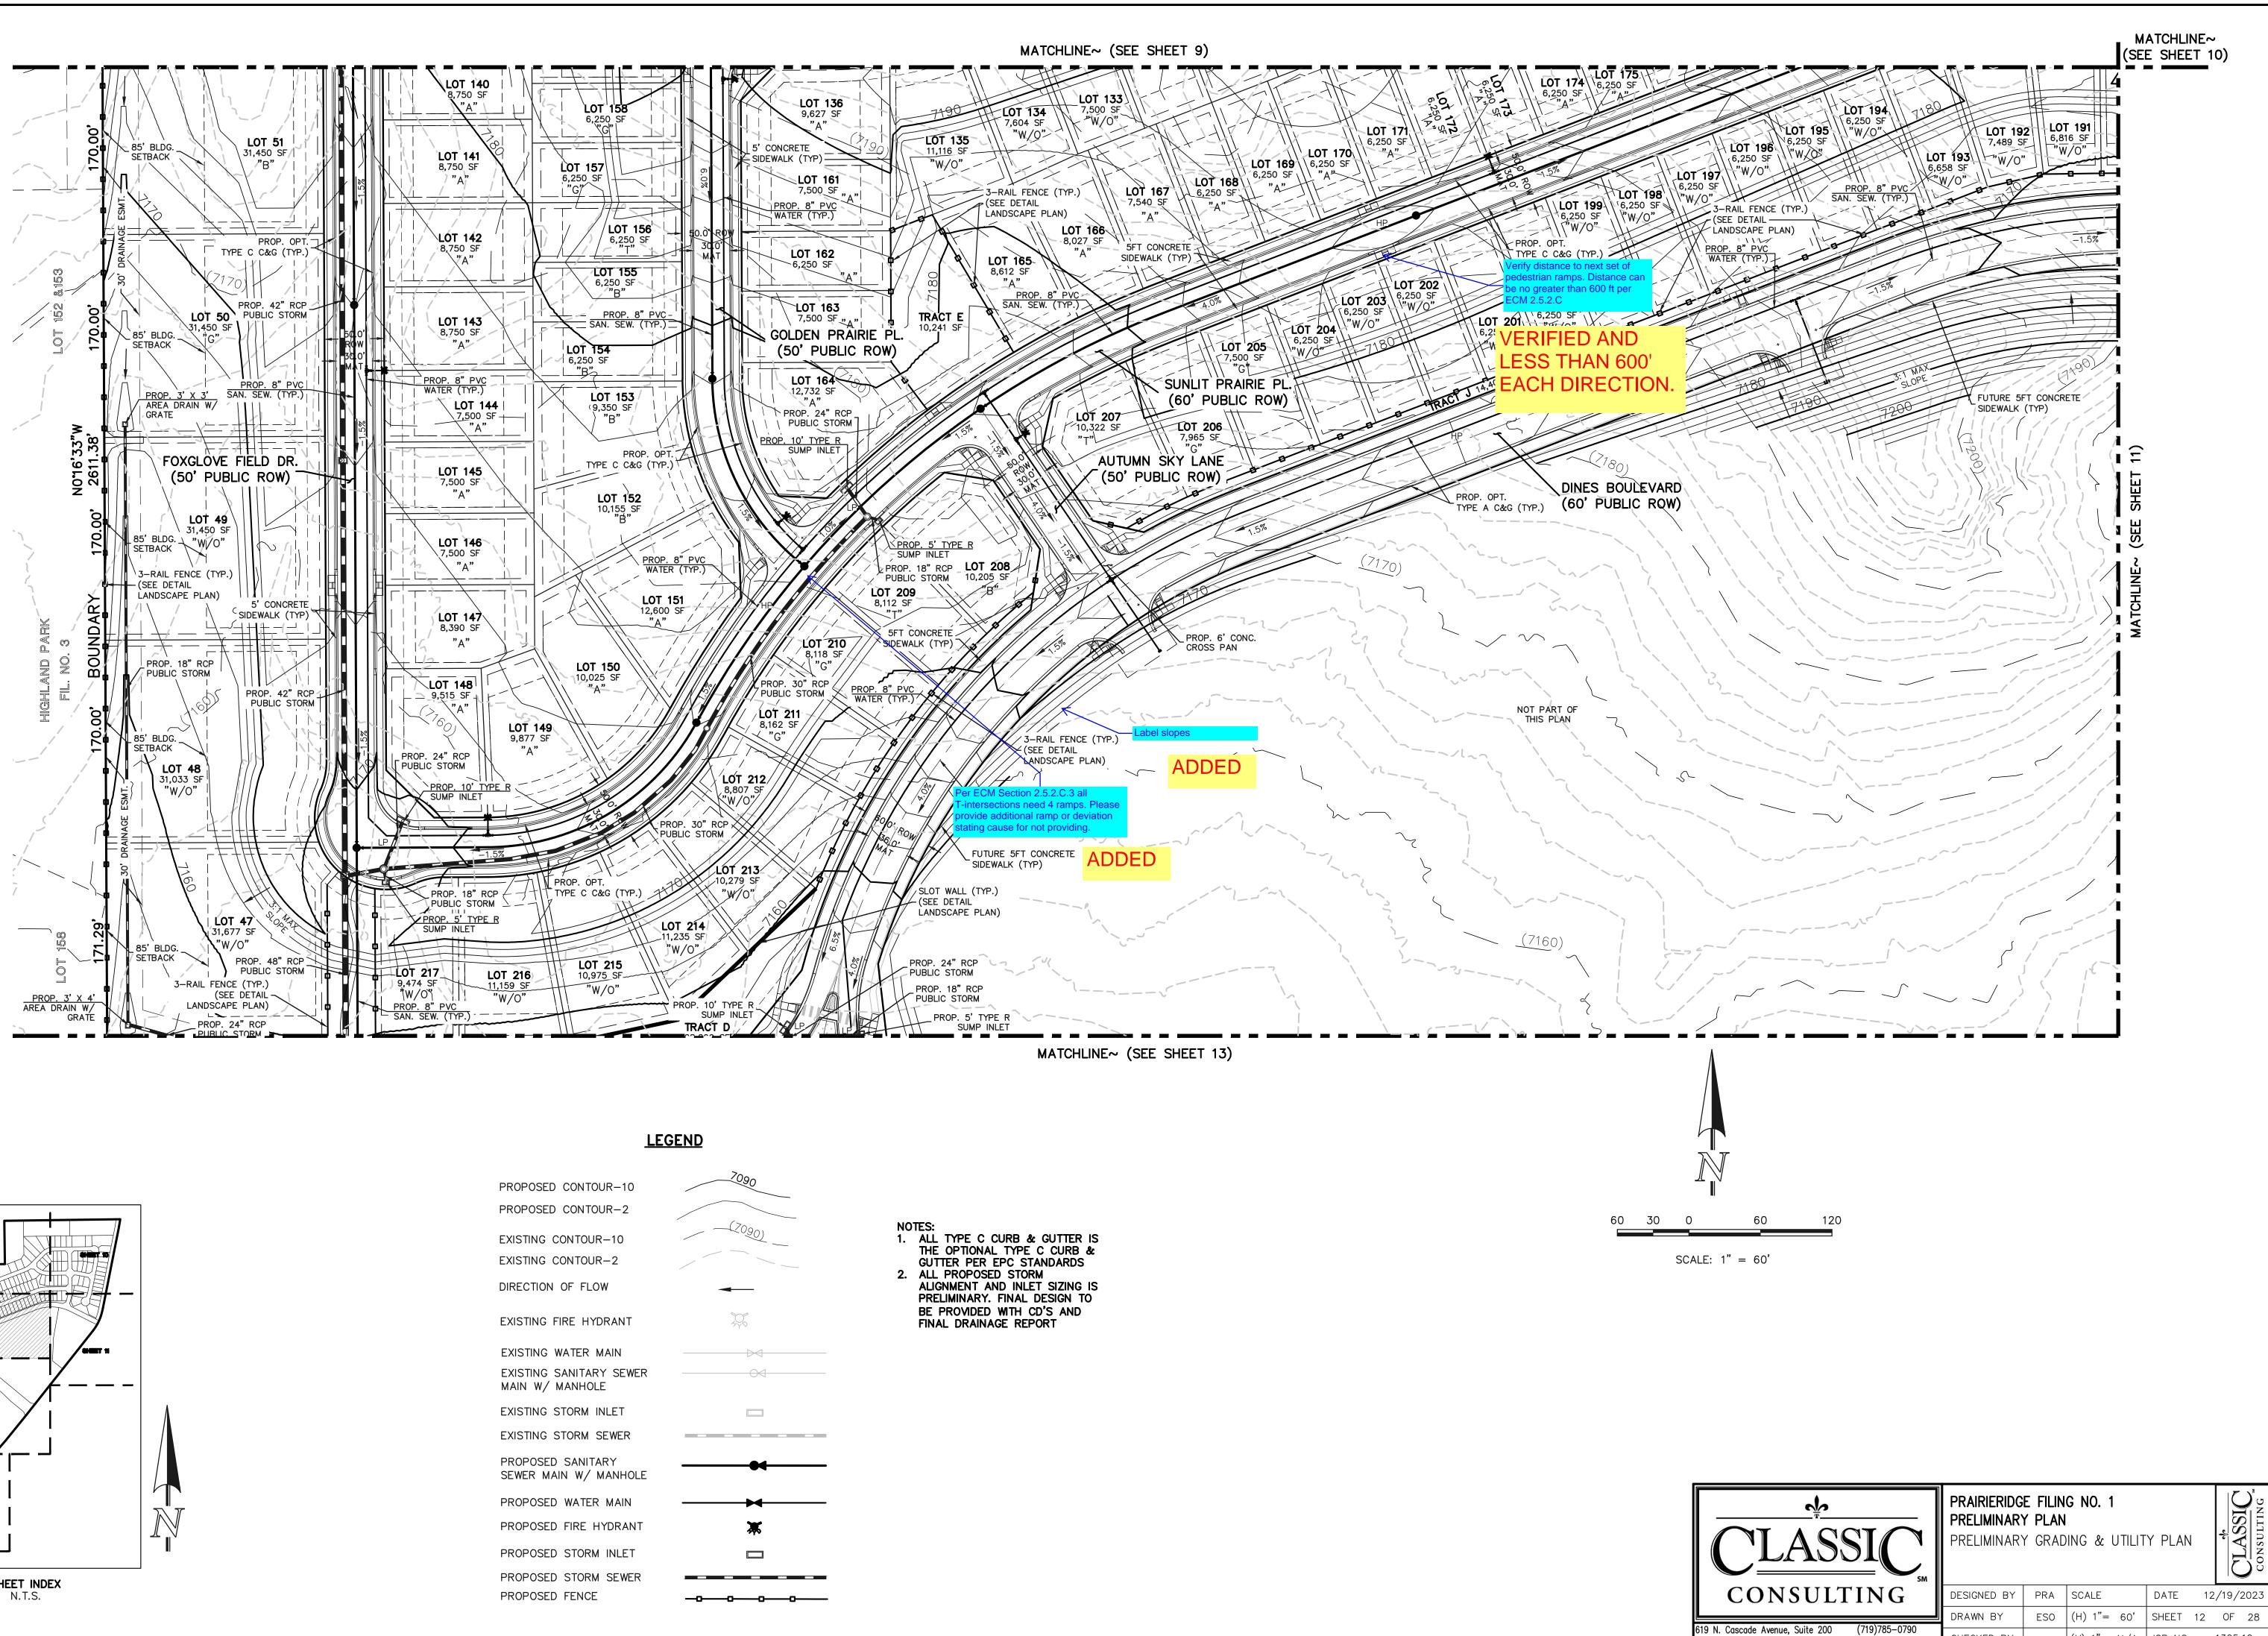

| PROPOSED SANITARY<br>SEWER MAIN W/ MANHOLE |          |
| PROPOSED WATER MAIN                        | <b>→</b> |
| PROPOSED FIRE HYDRANT                      | *        |
| PROPOSED STORM INLET                       |          |
| PROPOSED STORM SEWER                       |          |
| PROPOSED FENCE                             | -000     |
|                                            |          |

- NOTES:
   ALL TYPE C CURB & GUTTER IS THE OPTIONAL TYPE C CURB & GUTTER PER EPC STANDARDS
   ALL PROPOSED STORM ALIGNMENT AND INLET SIZING IS PRELIMINARY. FINAL DESIGN TO DE DROMOED WITH OD'S AND BE PROVIDED WITH CD'S AND FINAL DRAINAGE REPORT



619 N. Cascade Avenue, Suite 200

Colorado Springs, Colorado 80903

(719)785–0790

(719)785-0799(Fax)

CHECKED BY

(V) 1"= N/A JOB NO. 1305.10



CHECKED BY

(719)785-0799(Fax)

Colorado Springs, Colorado 80903

(V) 1"= N/A JOB NO. 1305.10









SHEET INDEX N.T.S.

### NOTES:

1. ALL TYPE C CURB & GUTTER IS THE OPTIONAL TYPE C CURB & GUTTER PER EPC STANDARDS 2. ALL PROPOSED STORM ALIGNMENT AND INLET SIZING IS

PRELIMINARY. FINAL DESIGN TO BE PROVIDED WITH CD'S AND FINAL DRAINAGE REPORT

### <u>LEGEND</u>

| PROPOSED CONTOUR-10                        | 7090     |
|--------------------------------------------|----------|
| PROPOSED CONTOUR-2                         |          |
| EXISTING CONTOUR-10                        | (2090)   |
| EXISTING CONTOUR-2                         |          |
| DIRECTION OF FLOW                          | -        |
| EXISTING FIRE HYDRANT                      |          |
| EXISTING WATER MAIN