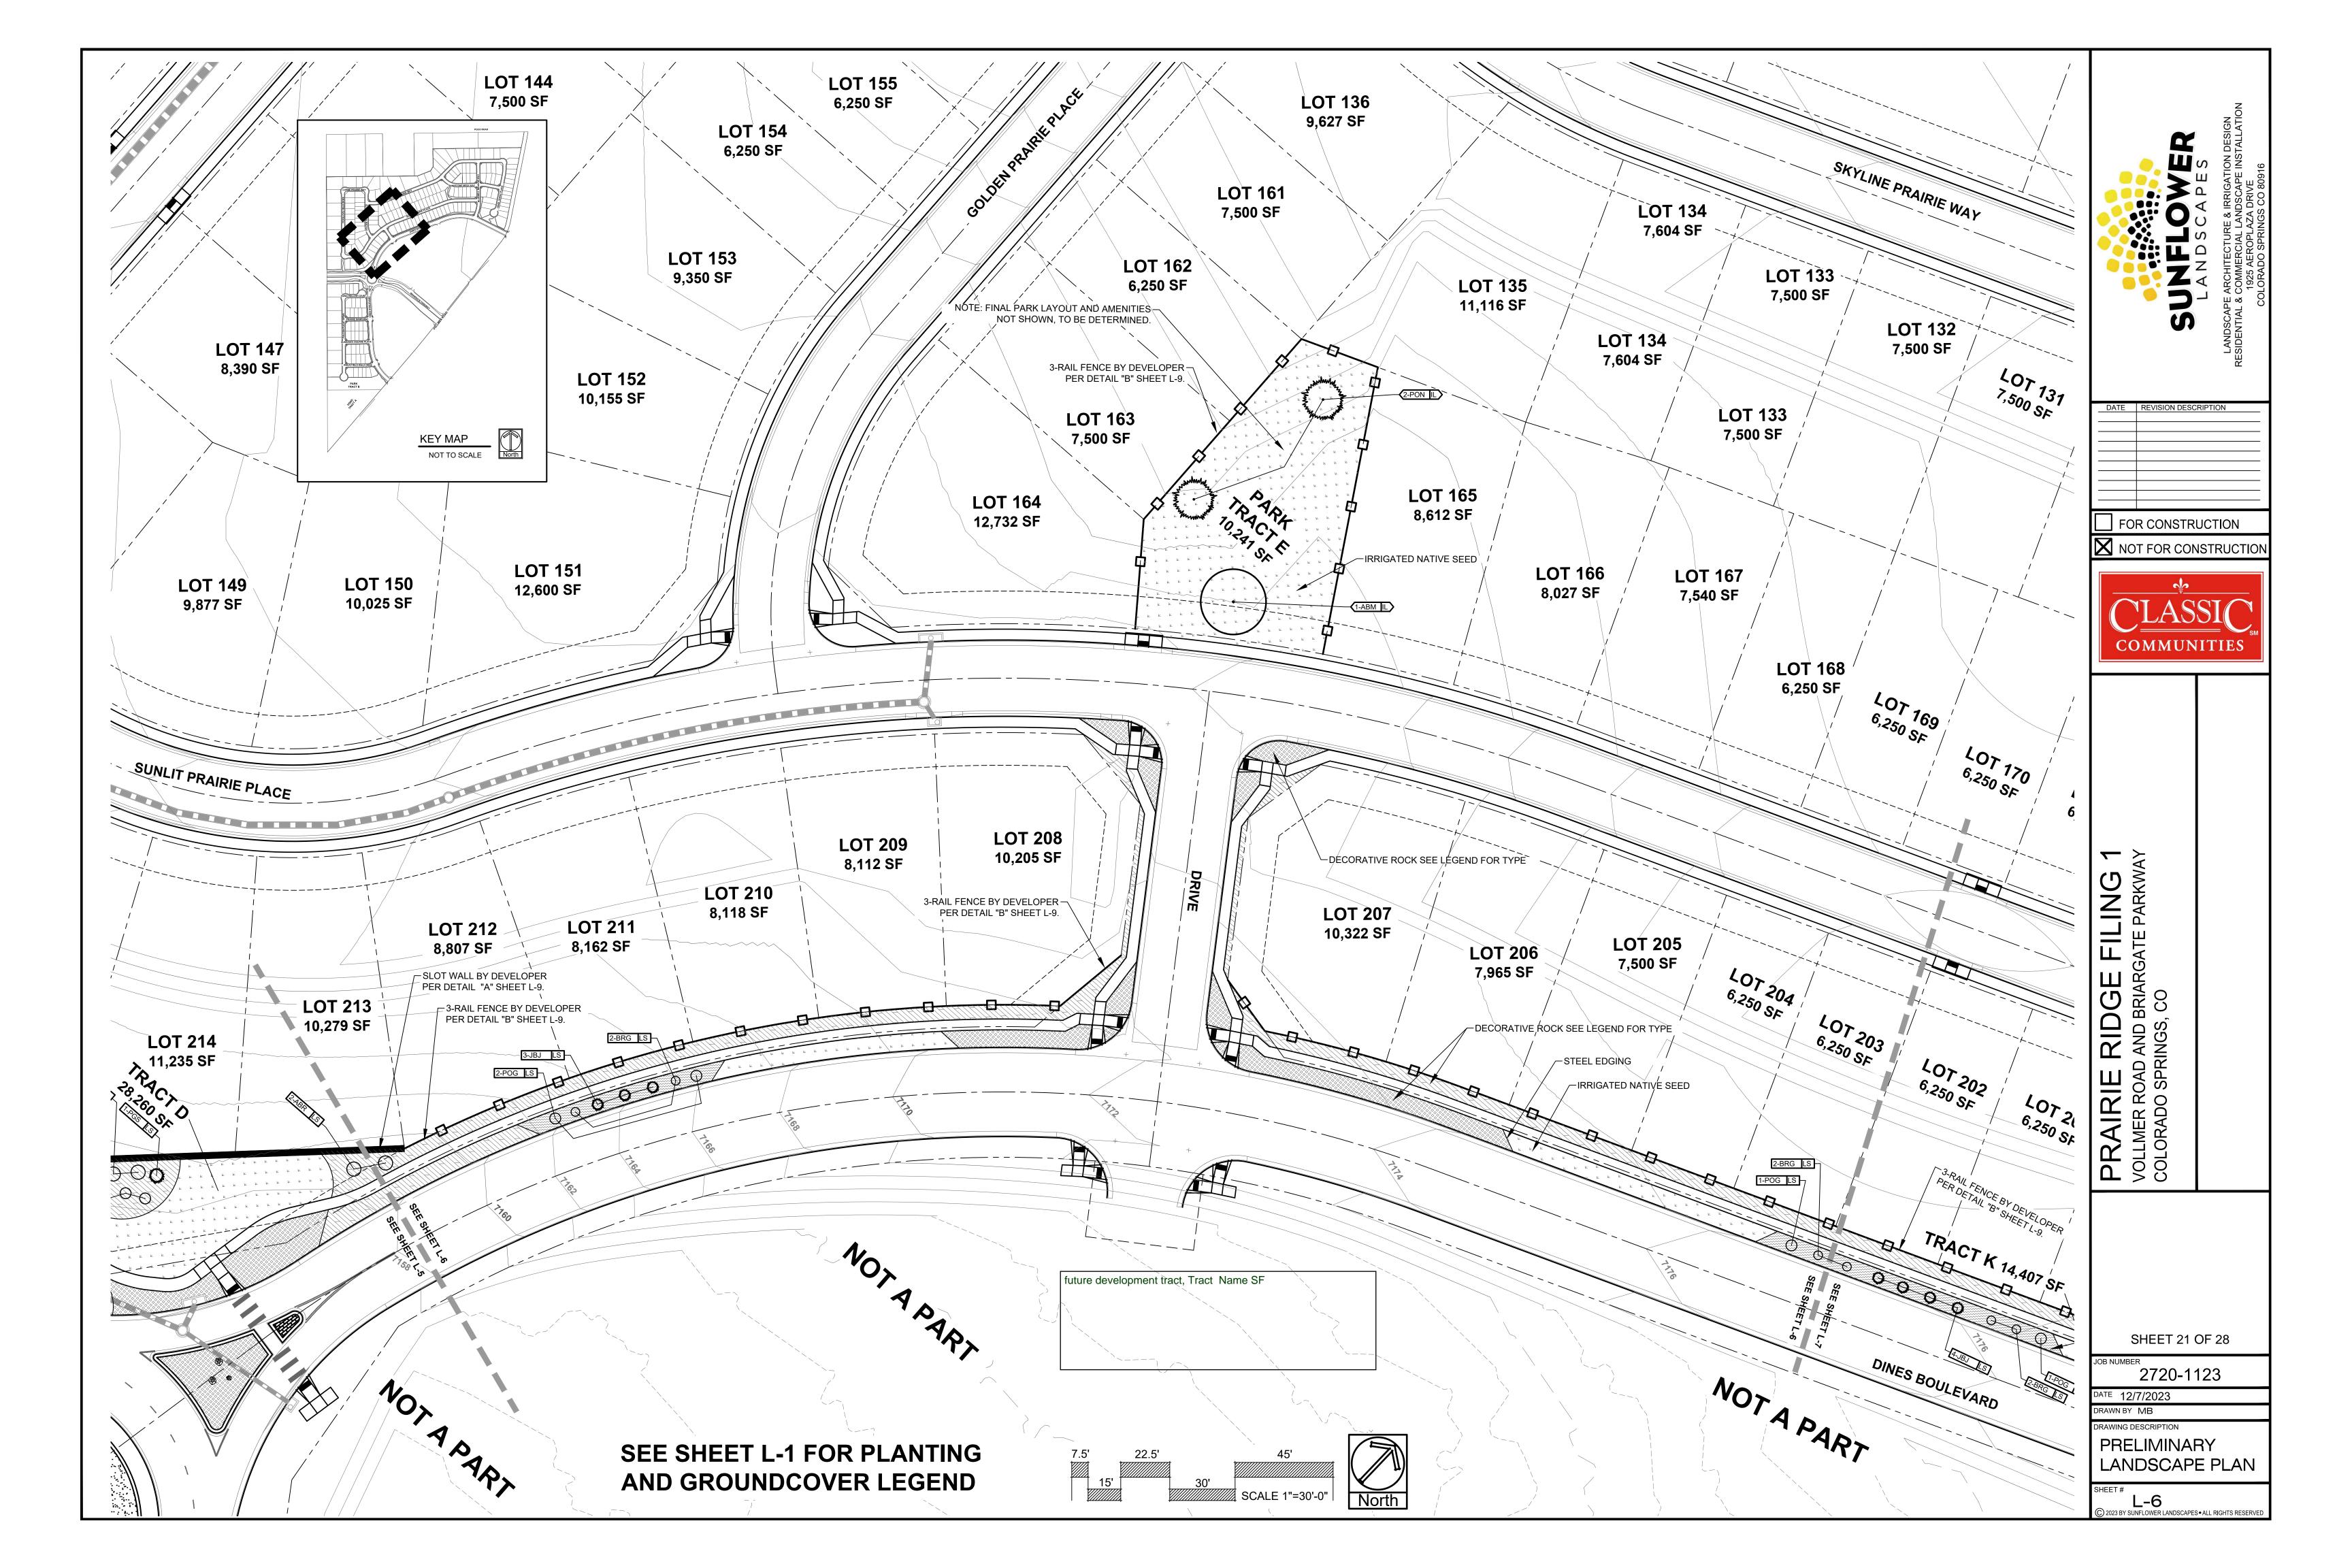

|
| CLAS<br>COMMUN                                                                       | SIC<br>ITIES                                                                                                                                                     |
| PRAIRIE RIDGE FILING 1<br>VOLLMER ROAD AND BRIARGATE PARKWAY<br>COLORADO SPRINGS, CO |                                                                                                                                                                  |
| SHEET 16 C<br>JOB NUMBER<br>2720-11<br>DATE 12/7/2023<br>DRAWN BY MB                 |                                                                                                                                                                  |























\* NOTE SEE OVERALL SHEET L-1 FOR CALLOUTS FOR FENCES OR WALLS NOT SHOWN ON 30 SCALE SHEETS.

(n)

DATE REVISION DESCRIPTION

FOR CONSTRUCTION

NOT FOR CONSTRUCTIO

COMMUNITIES



# SEEDING

TOPSOIL OR EQUAL.

IRRIGATED NATIVE SEED HYDRO-SEED PROCESS --BUFFALOGRASS --GRAMA, BLUE --GRAMA, SIDEOA --GREEN NEEDLEC --WHEATGRASS, V --DROPSEED, SAN SOIL IN IRRIGATED SEED INTO TOP 4-6" OF SOIL PI NITROGEN PER 1000 SF I

IRRIGATED NATIVE SEED PROCESS. SEE BELOW --BIG BLUESTEM --GRAMA BLUE --GREEN NEEDLE --WHEATGRASS V SOIL IN IRRIGATED SEED

INTO TOP 4-6" OF SOIL PI NITROGEN PER 1000 SF ANY EXISTING SEEDED HYDRO-MULCH. ANY BARE AREAS LARGE

# LANDSCAPE CONTRACTOR NOTES

1. STOCKPILE SOIL (IF APPLICABLE) ON SITE AS SHOWN ON PLANS. STOCKPILED SOIL TO BE USED FOR FILL SOIL FOR LANDSCAPE AR