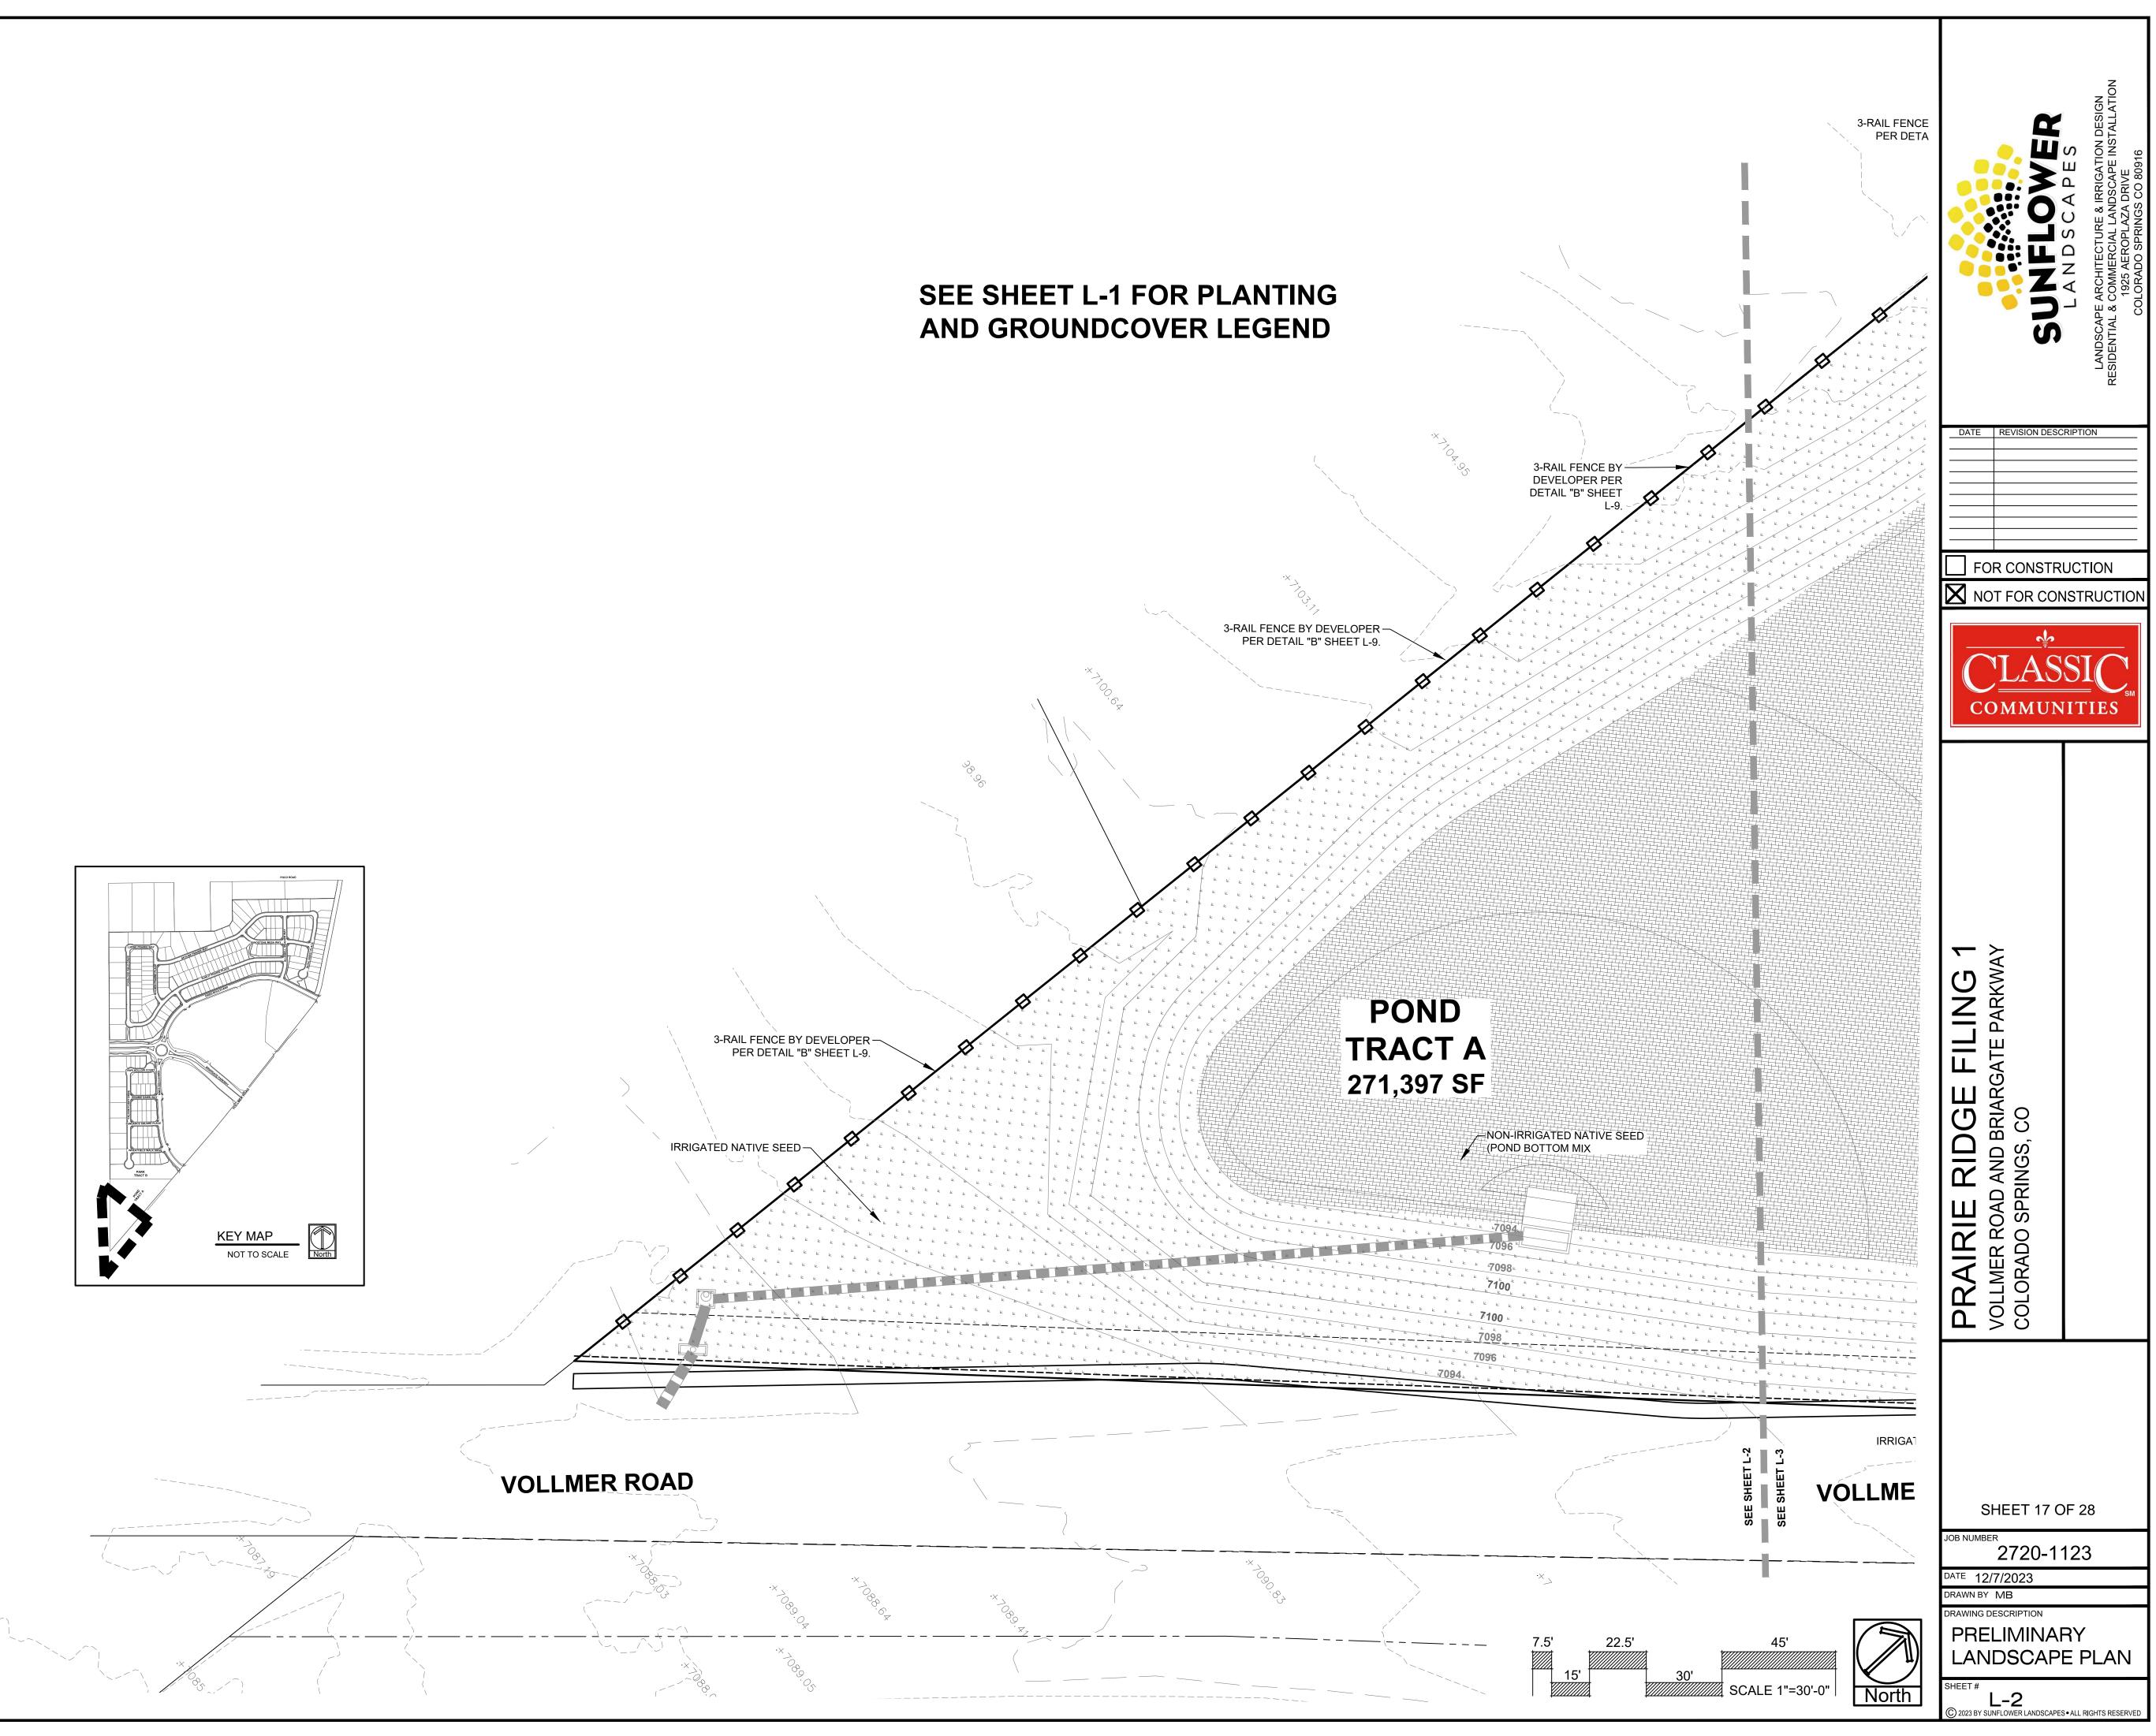

|
| CLAS<br>COMMUN                                                                       | SIC<br>ITIES                                                                                                                                                     |
| PRAIRIE RIDGE FILING 1<br>VOLLMER ROAD AND BRIARGATE PARKWAY<br>COLORADO SPRINGS, CO |                                                                                                                                                                  |
| SHEET 16 C<br>JOB NUMBER<br>2720-11<br>DATE 12/7/2023<br>DRAWN BY MB                 |                                                                                                                                                                  |























\* NOTE SEE OVERALL SHEET L-1 FOR CALLOUTS FOR FENCES OR WALLS NOT SHOWN ON 30 SCALE SHEETS.

(n)

DATE REVISION DESCRIPTION

FOR CONSTRUCTION

NOT FOR CONSTRUCTIO

COMMUNITIES



# SEEDING

TOPSOIL OR EQUAL.

IRRIGATED NATIVE SEED HYDRO-SEED PROCESS --BUFFALOGRASS --GRAMA, BLUE --GRAMA, SIDEOA --GREEN NEEDLEC --WHEATGRASS, V --DROPSEED, SAN SOIL IN IRRIGATED SEED INTO TOP 4-6" OF SOIL PI NITROGEN PER 1000 SF I

IRRIGATED NATIVE SEED PROCESS. SEE BELOW --BIG BLUESTEM --GRAMA BLUE --GREEN NEEDLE --WHEATGRASS V SOIL IN IRRIGATED SEED

INTO TOP 4-6" OF SOIL PI NITROGEN PER 1000 SF ANY EXISTING SEEDED HYDRO-MULCH. ANY BARE AREAS LARGE

# LANDSCAPE CONTRACTOR NOTES

1. STOCKPILE SOIL (IF APPLICABLE) ON SITE AS SHOWN ON PLANS. STOCKPILED SOIL TO BE USED FOR FILL SOIL FOR LAND