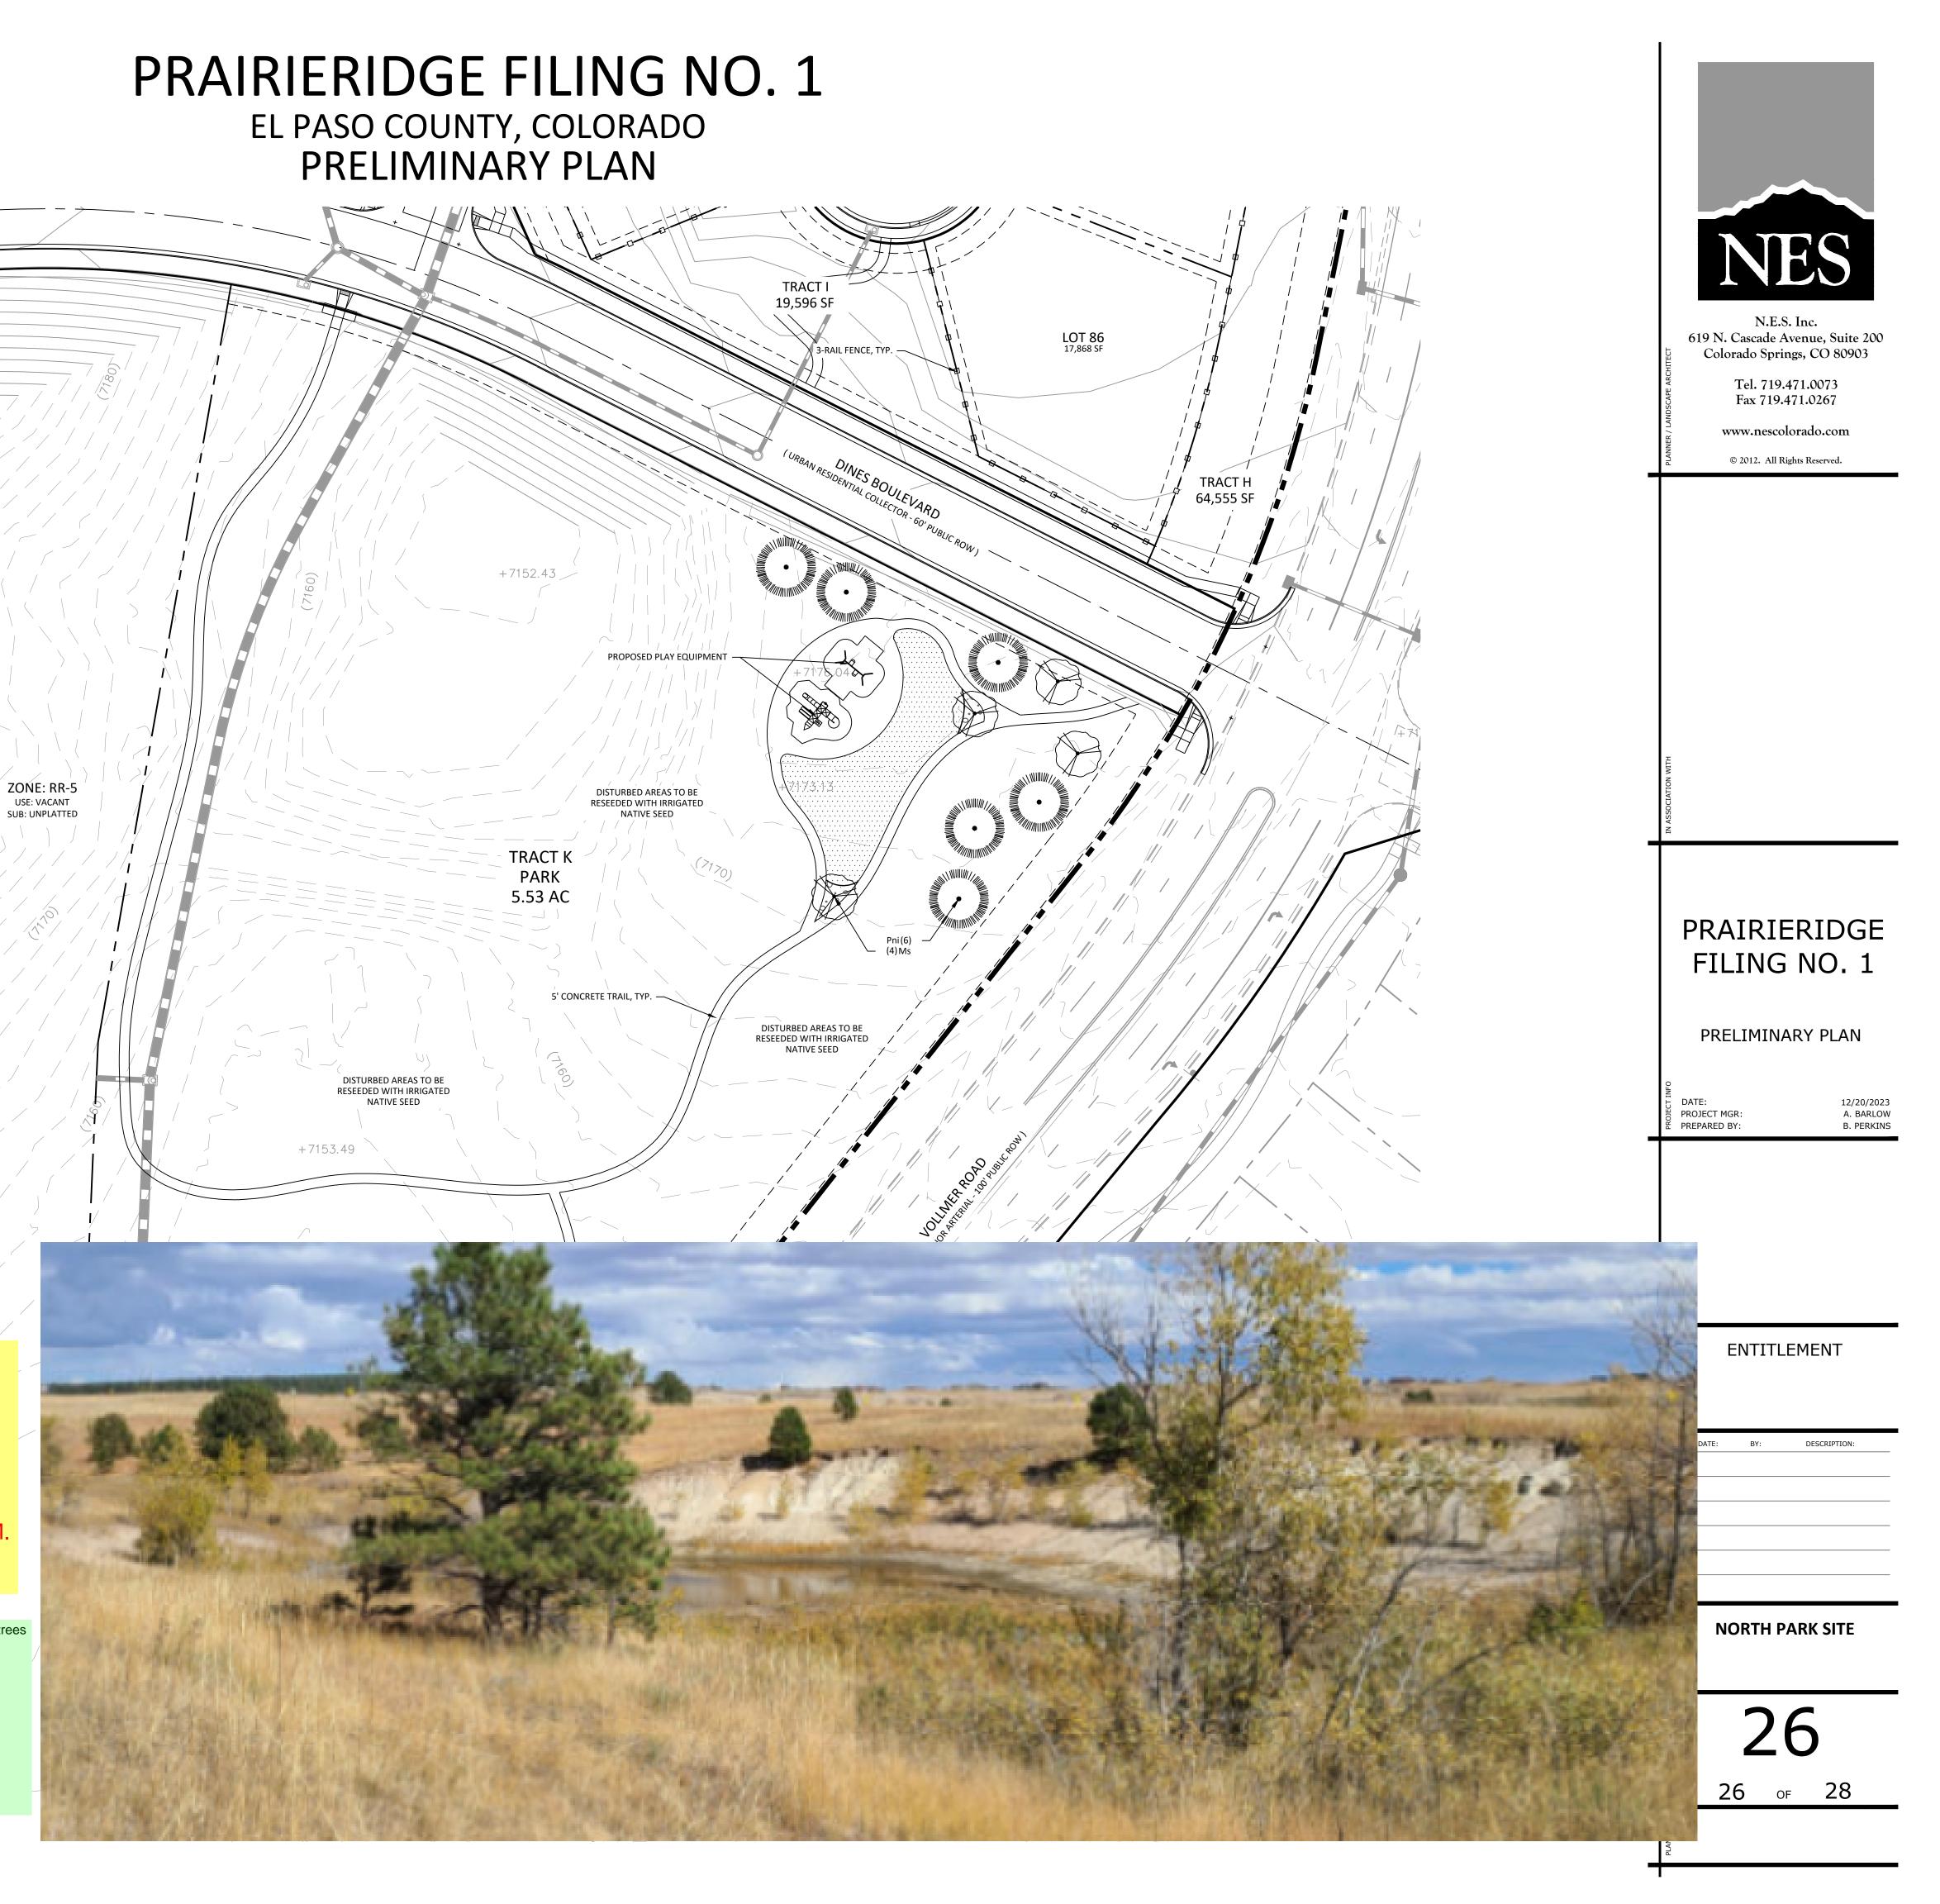

|        |     |           |      |  |
|          | Pni              | 15  | Pinus nigra / Austrian Black Pine              | 60`    | 40` | 6`HT      | B&B  |  |
| ORNAMEN  | ORNAMENTAL TREES |     |                                                |        |     |           |      |  |
|          | Ms               | 12  | Malus x `Spring Snow` / Spring Snow Crab Apple | 25`    | 25` | 1.5" Cal. | B&B  |  |

### GROUND COVER LEGEND





AS DISCUSSED UPON DEVELOPMENT THERE WILL NOT BE ANY WATER IN THIS STOCK POND. IT WILL BE CONVERTED TO A FORMAL PARK WITH LANDSCAPING.

190.27

WE ARE HOWEVER SAVING THE FEW TREES WITH RAPTOR NESTS IN THEM.

Preservation of pond and rapture nest trees was agreed at SKP hearing; please label trees that are to be protected and pond;

update letter of intent



KEY MAP



| PLANT  | SCHE     | DUL            | E                                              |        |     |           |      |                                                              |  |
|--------|----------|----------------|------------------------------------------------|--------|-----|-----------|------|--------------------------------------------------------------|--|
| SYMBOL | CODE     | QTY            | BOTANICAL / COMMON NAME                        | HEIGHT |     | SIZE      | COND |                                                              |  |
|        | EN TREES | <u>9</u><br>15 | Pinus nigra / Austrian Black Pine              | 60`    | 40` | 6` HT     | B&B  | NO. 2                                                        |  |
|        | NTAL TRE | 12