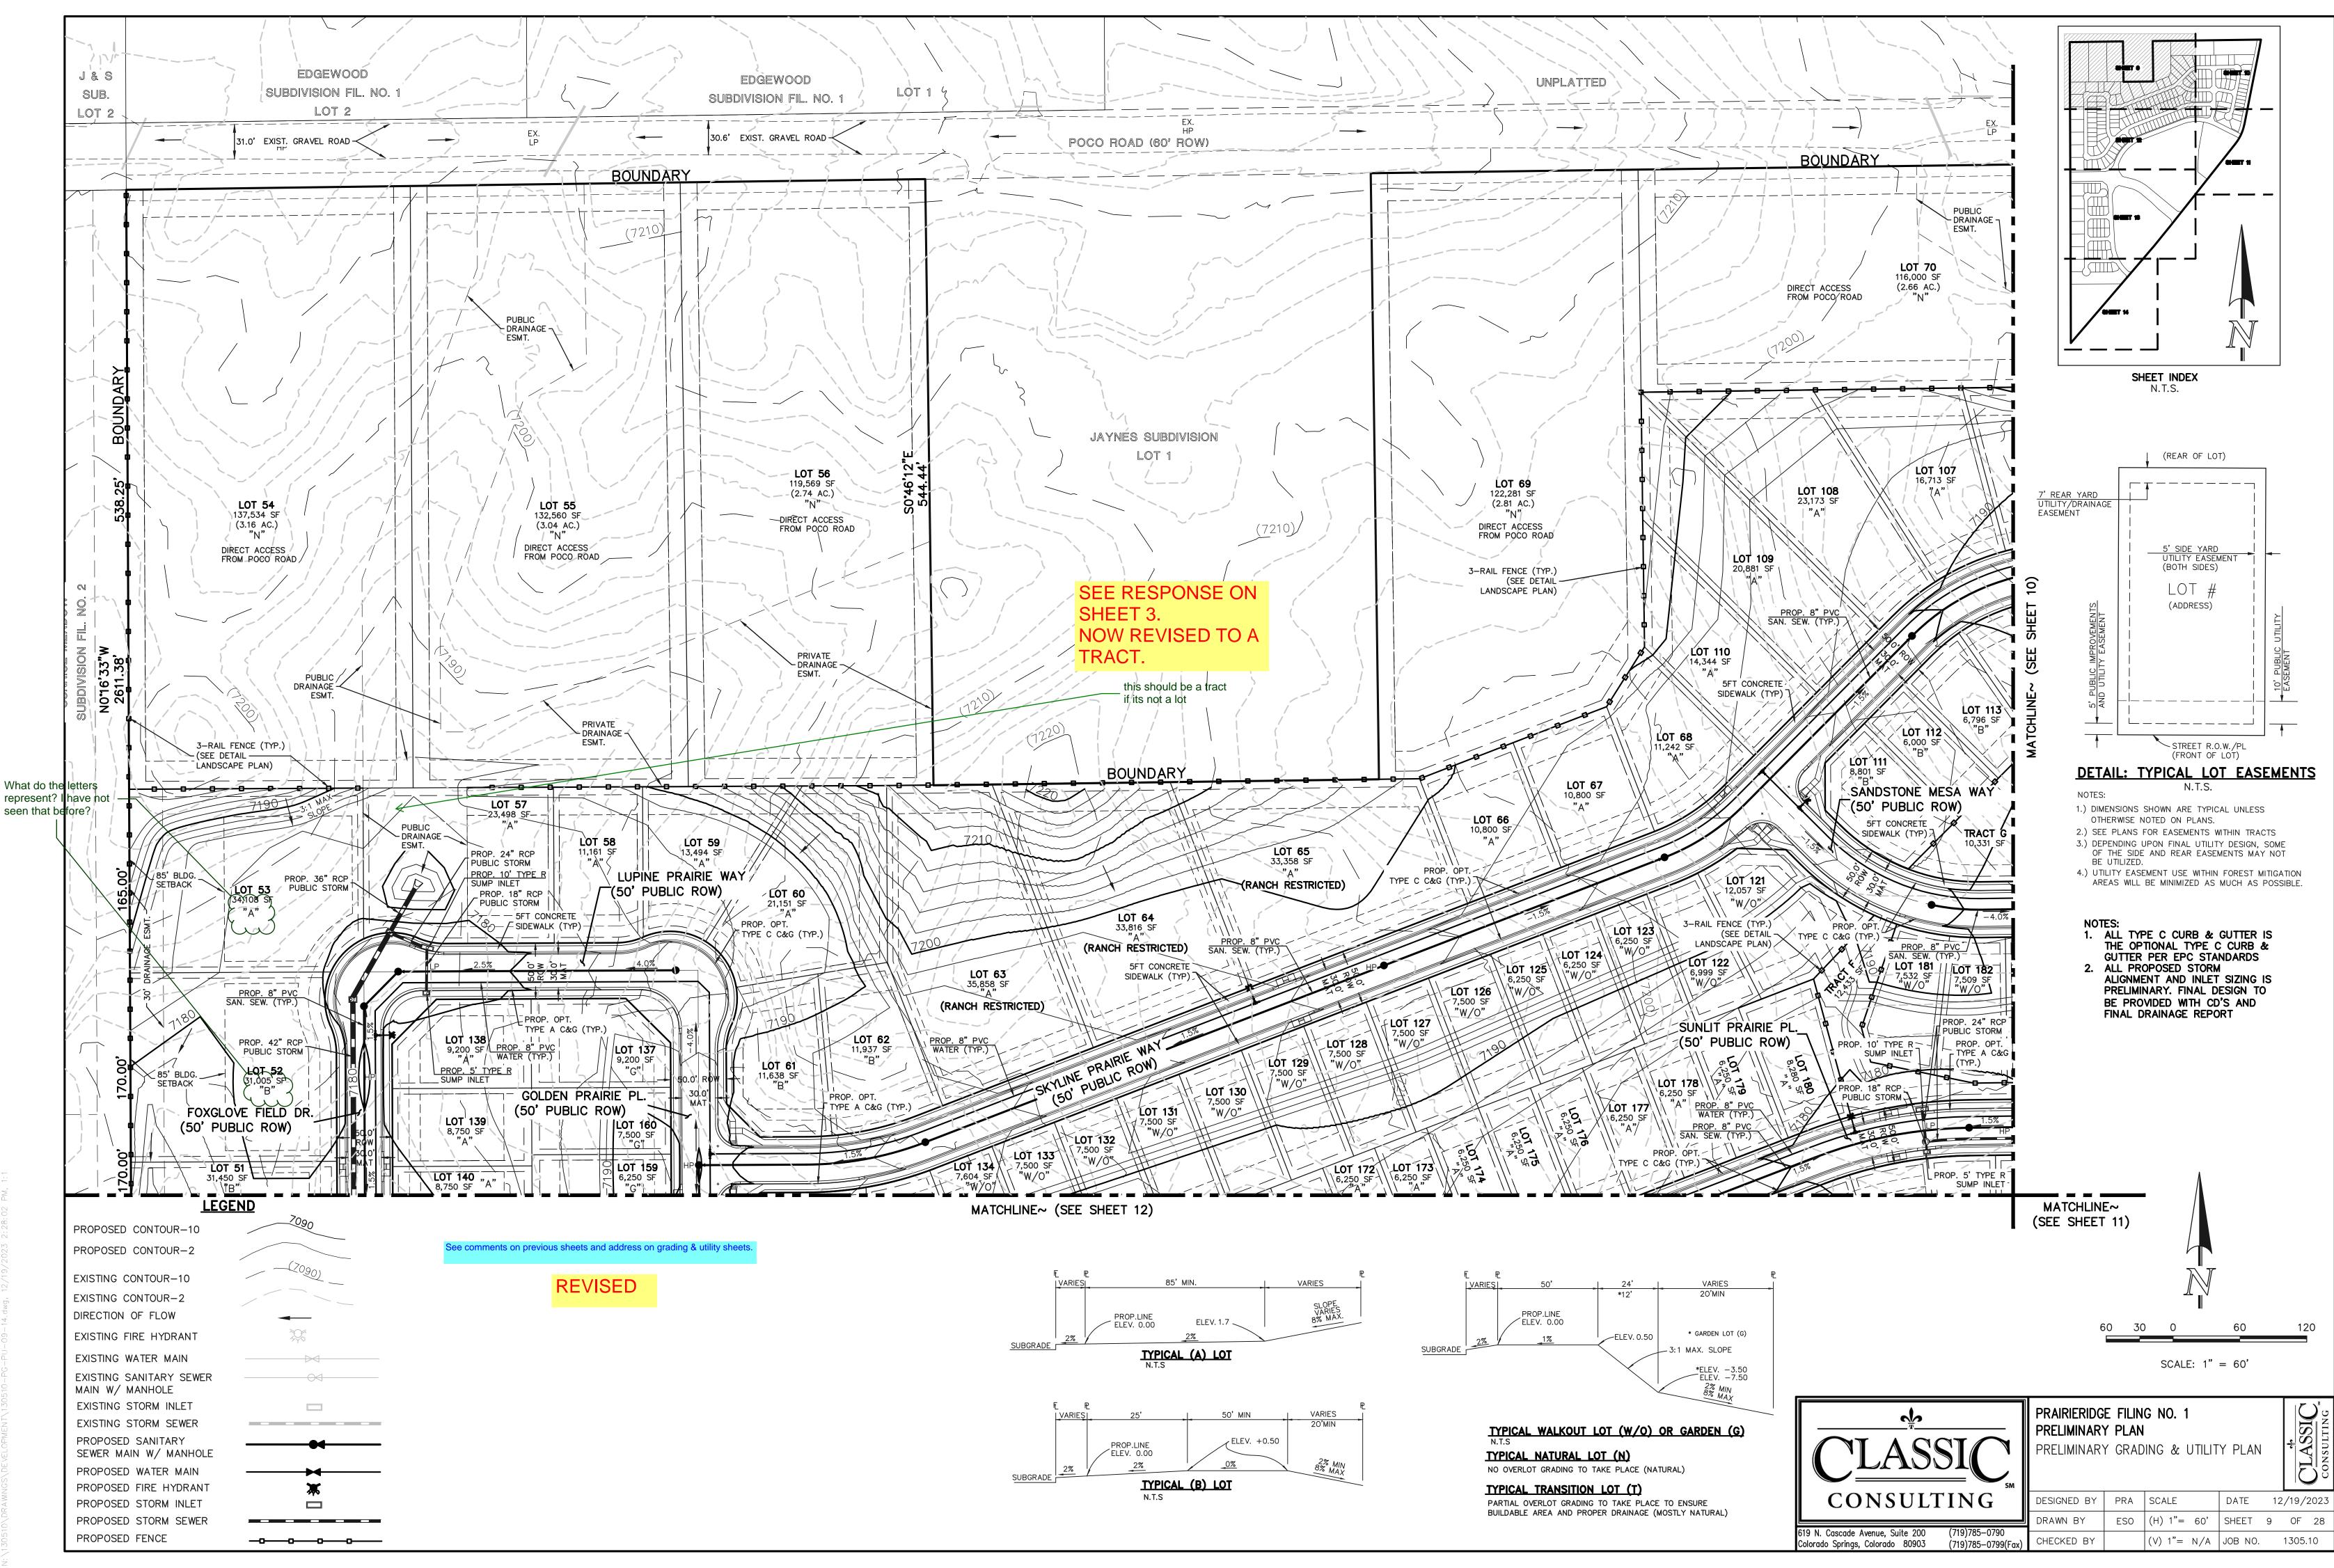

| PRAIRIERIDGE FILING NO. 1                                      |               |
| CLASSI                                                                | PRELIMINARY PLAN                                               | <u>LASSIC</u> |
| CONSULTIN                                                             |                                                                |               |
|                                                                       | NG DESIGNED BY MAW SCALE DATE                                  | 12/19/2023    |

619 N. Cascade Avenue, Suite 200

Colorado Springs, Colorado 80903

(719)785–0790

(719)785-0799(Fax)

CHECKED BY

DRAWN BY ESO (H) 1"= 60' SHEET 5 OF 28

(V) 1"= N/A JOB NO. 1305.10







SHEET INDEX N.T.S.



SCALE: 1" = 60' U.S. SURVEY FOOT







| CLASSIC.                                                                                              | <b>PRAIRIERIDG</b><br><b>PRELIMINAR</b><br>PRELIMINAR | r plan |             | Y PLAN   | <u>CLASSIC</u><br>consulting |
|-------------------------------------------------------------------------------------------------------|-------------------------------------------------------|--------|-------------|----------|------------------------------|
| CONSULTING                                                                                            | DESIGNED BY                                           | PRA    | SCALE       | DATE 12  | 2/19/2023                    |
|                                                                                                       | DRAWN BY