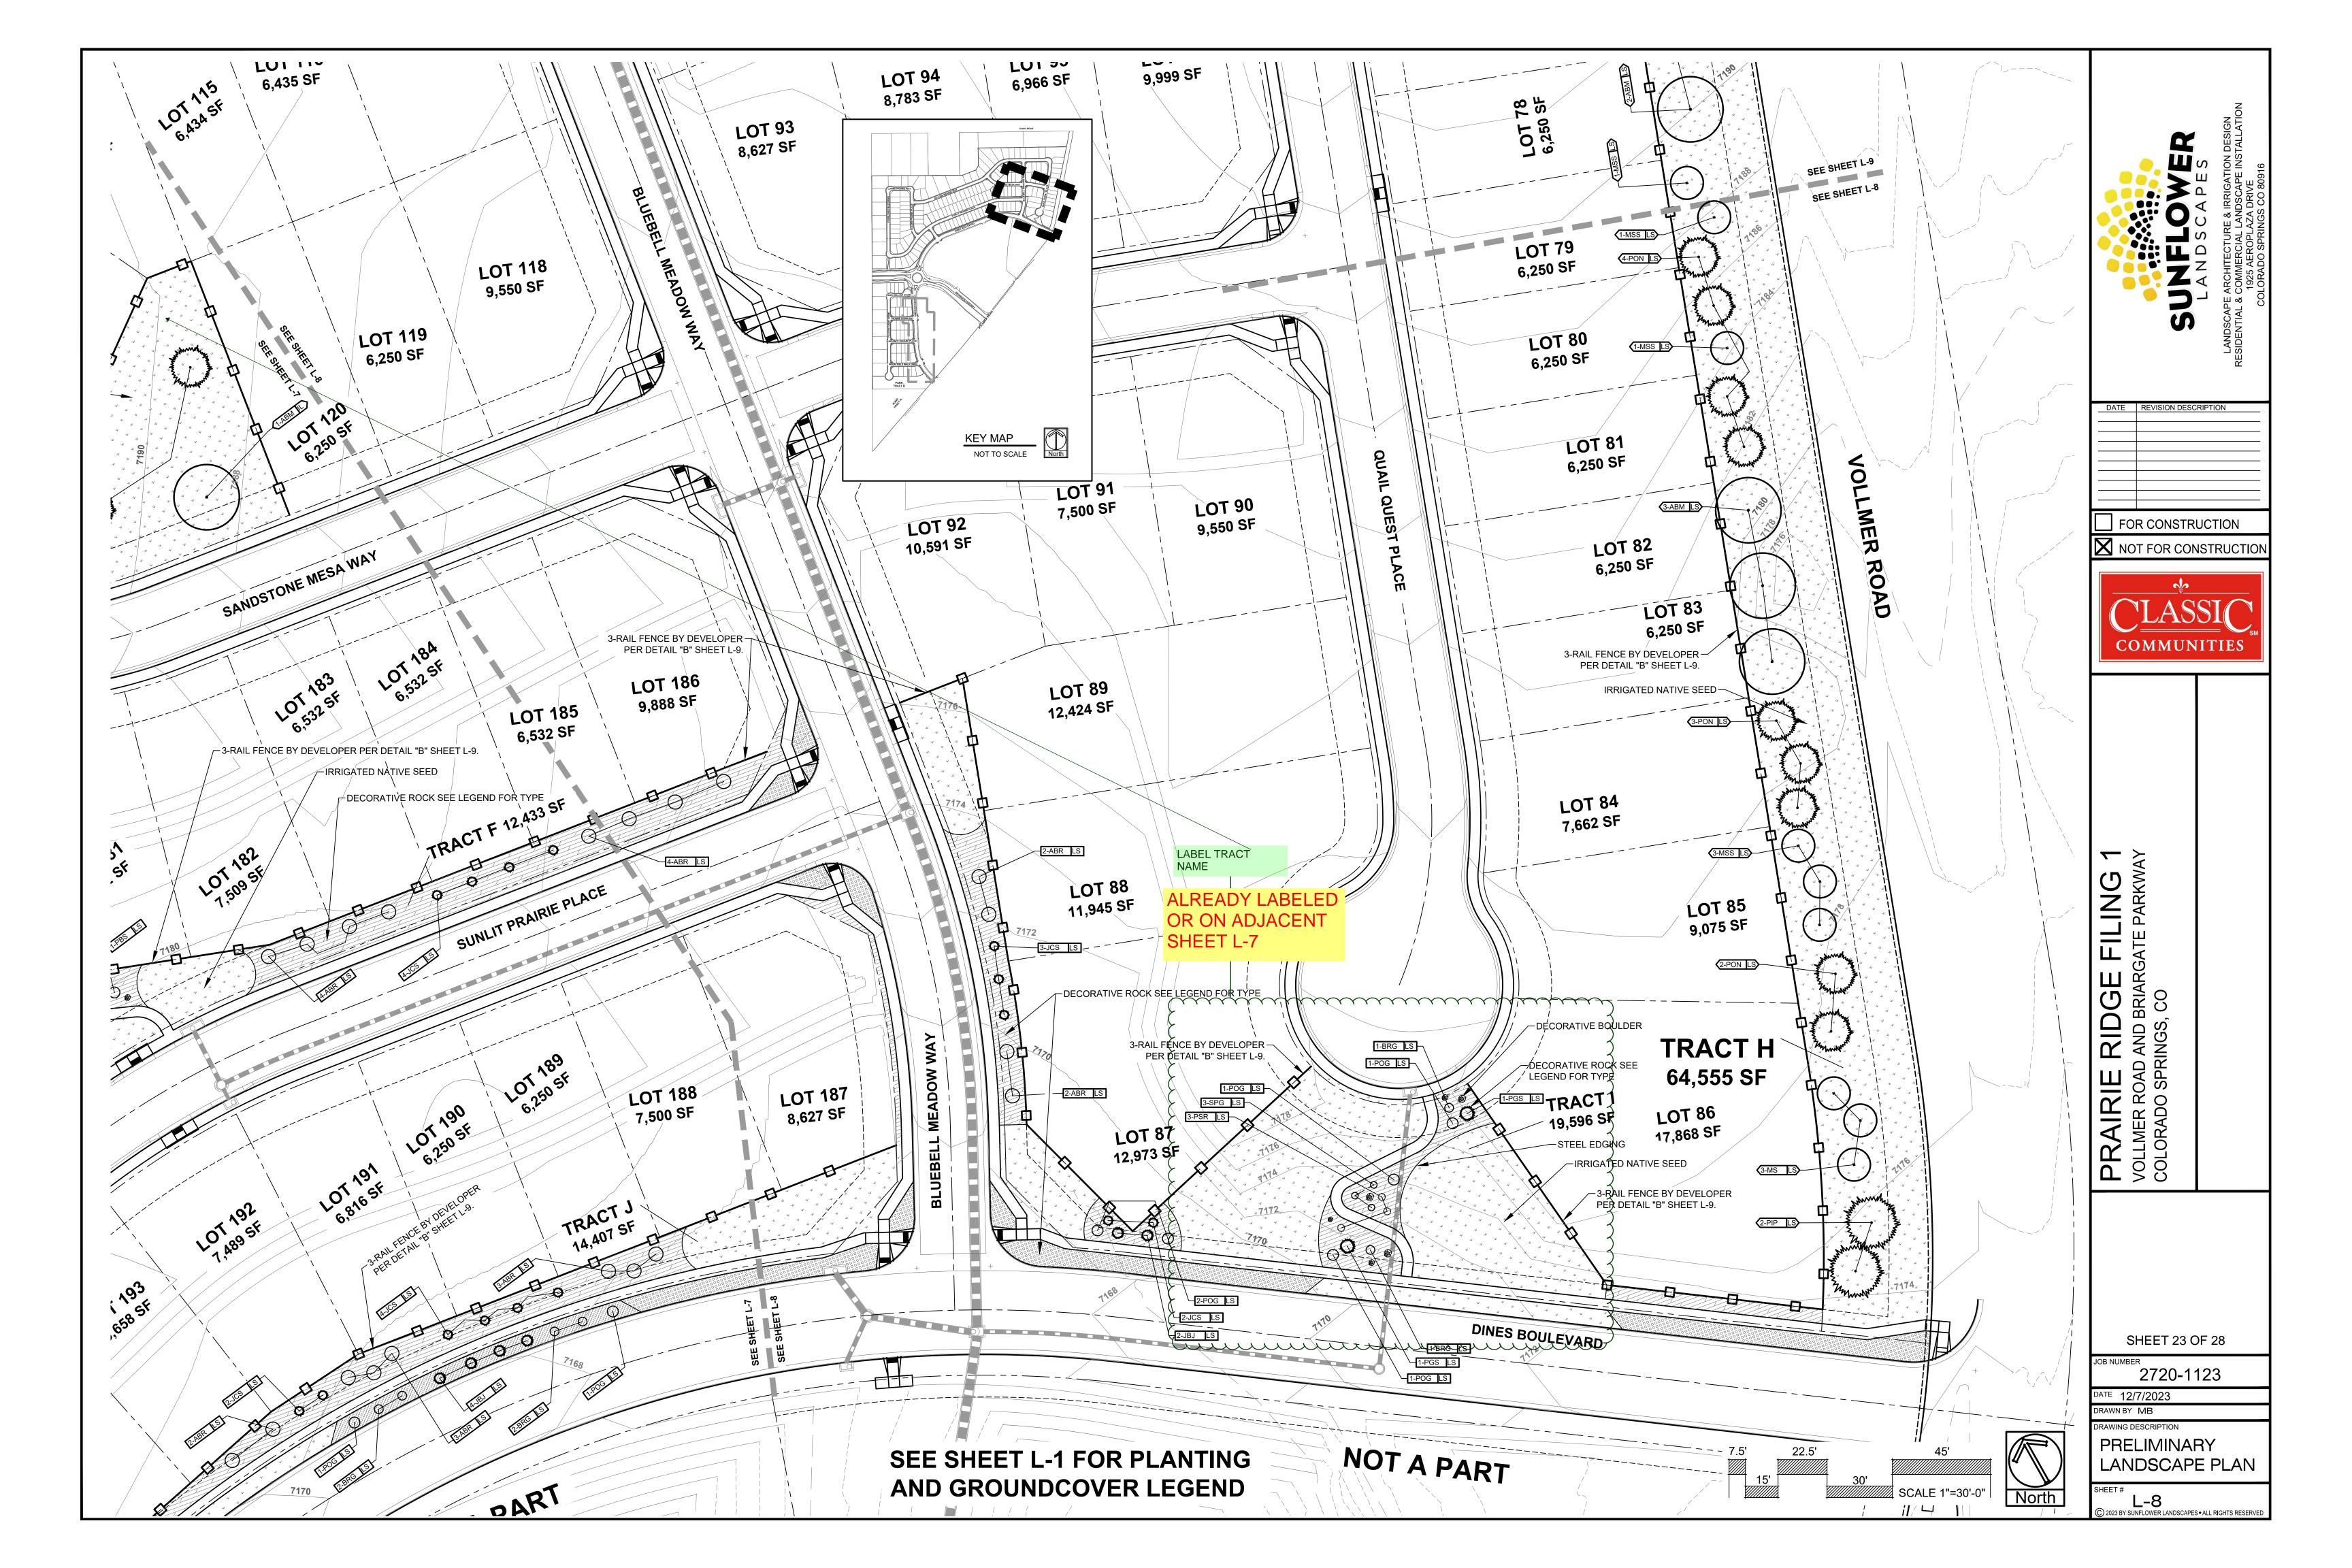

|
| CLAS<br>COMMUN                                                                       | SIC<br>ITIES                                                                                                                                                     |
| PRAIRIE RIDGE FILING 1<br>VOLLMER ROAD AND BRIARGATE PARKWAY<br>COLORADO SPRINGS, CO |                                                                                                                                                                  |
| SHEET 16 C<br>JOB NUMBER<br>2720-11<br>DATE 12/7/2023<br>DRAWN BY MB                 |                                                                                                                                                                  |























\* NOTE SEE OVERALL SHEET L-1 FOR CALLOUTS FOR FENCES OR WALLS NOT SHOWN ON 30 SCALE SHEETS.

(n)

DATE REVISION DESCRIPTION

FOR CONSTRUCTION

NOT FOR CONSTRUCTIO

COMMUNITIES



# SEEDING

TOPSOIL OR EQUAL.

IRRIGATED NATIVE SEED HYDRO-SEED PROCESS --BUFFALOGRASS --GRAMA, BLUE --GRAMA, SIDEOA --GREEN NEEDLEC --WHEATGRASS, V --DROPSEED, SAN SOIL IN IRRIGATED SEED INTO TOP 4-6" OF SOIL PI NITROGEN PER 1000 SF I

IRRIGATED NATIVE SEED PROCESS. SEE BELOW --BIG BLUESTEM --GRAMA BLUE --GREEN NEEDLE --WHEATGRASS V SOIL IN IRRIGATED SEED

INTO TOP 4-6" OF SOIL PI NITROGEN PER 1000 SF ANY EXISTING SEEDED HYDRO-MULCH. ANY BARE AREAS LARGE

# LANDSCAPE CONTRACTOR NOTES

1. STOCKPILE SOIL (IF APPLICABLE) ON SITE AS SHOWN ON PLANS. STOCKPILED SOIL TO BE USED FOR FILL SOIL FOR LANDSCAPE AREAS