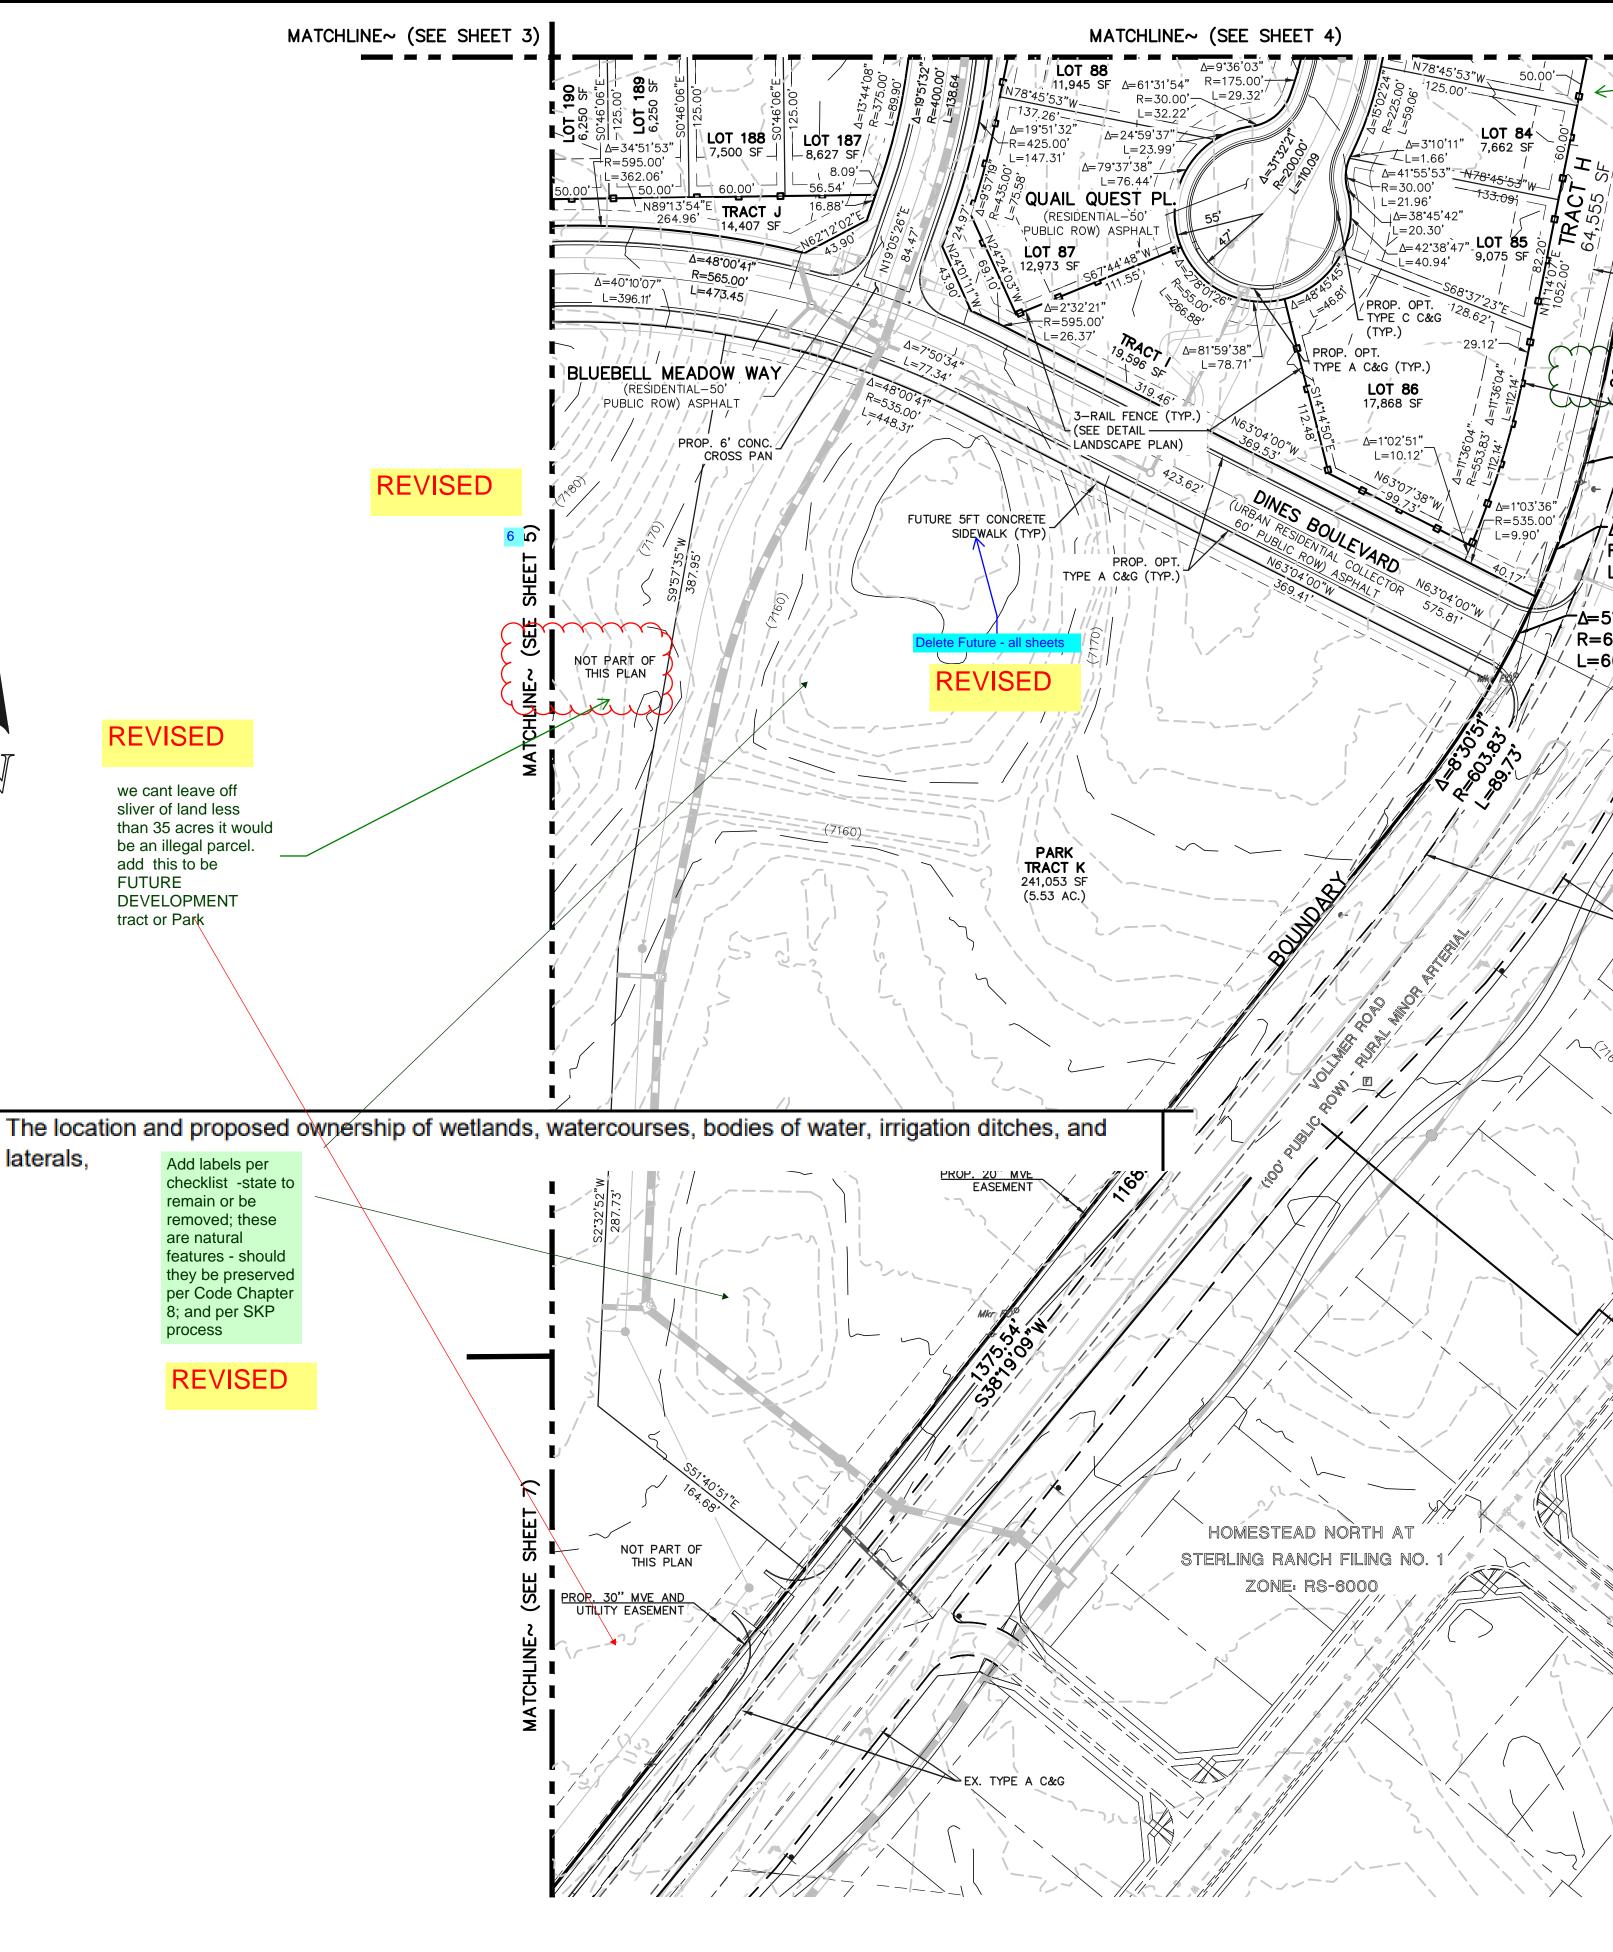

| <text><text><text><text><text><text><text><text><text><text></text></text></text></text></text></text></text></text></text></text>                                                                                                                                                                                                                                                                                                                                                                                                                                                                                                                                                                                                                                                                                                                                                                                                                                                                                                                                                                                                                                                                                                                                                                                                                                                                                                                                                                                                                                                                                                                                                                                                                                                                                                                                                                                                                                                                                                                                                              | Geolog                                                              |                                                                     | Final Plat: (to b                                        | be customized based upon the indi                                                                    |                                                                | /                                                | Retrea                                                                                                         |
|-------------------------------------------------------------------------------------------------------------------------------------------------------------------------------------------------------------------------------------------------------------------------------------------------------------------------------------------------------------------------------------------------------------------------------------------------------------------------------------------------------------------------------------------------------------------------------------------------------------------------------------------------------------------------------------------------------------------------------------------------------------------------------------------------------------------------------------------------------------------------------------------------------------------------------------------------------------------------------------------------------------------------------------------------------------------------------------------------------------------------------------------------------------------------------------------------------------------------------------------------------------------------------------------------------------------------------------------------------------------------------------------------------------------------------------------------------------------------------------------------------------------------------------------------------------------------------------------------------------------------------------------------------------------------------------------------------------------------------------------------------------------------------------------------------------------------------------------------------------------------------------------------------------------------------------------------------------------------------------------------------------------------------------------------------------------------------------------------|---------------------------------------------------------------------|---------------------------------------------------------------------|----------------------------------------------------------|------------------------------------------------------------------------------------------------------|----------------------------------------------------------------|--------------------------------------------------|----------------------------------------------------------------------------------------------------------------|
| <text></text>                                                                                                                                                                                                                                                                                                                                                                                                                                                                                                                                                                                                                                                                                                                                                                                                                                                                                                                                                                                                                                                                                                                                                                                                                                                                                                                                                                                                                                                                                                                                                                                                                                                                                                                                                                                                                                                                                                                                                                                                                                                                                   | of the h<br>(author<br>Plannin                                      | hazard area can<br>of the report) (c<br>ng and Commun               | be found in the<br>date of report) in<br>ity Development | e report (Title of Report, generally f<br>n file (name of file and file number)<br>nt Department:    | from the Preliminary                                           | / Plan file) by                                  |                                                                                                                |
| <text><text><text><text><text></text></text></text></text></text>                                                                                                                                                                                                                                                                                                                                                                                                                                                                                                                                                                                                                                                                                                                                                                                                                                                                                                                                                                                                                                                                                                                                                                                                                                                                                                                                                                                                                                                                                                                                                                                                                                                                                                                                                                                                                                                                                                                                                                                                                               | Rockfa                                                              | all Source:(name                                                    | e lots or locatio                                        | n of area)                                                                                           |                                                                |                                                  | QUARTER O                                                                                                      |
| <text><form><form><form></form></form></form></text>                                                                                                                                                                                                                                                                                                                                                                                                                                                                                                                                                                                                                                                                                                                                                                                                                                                                                                                                                                                                                                                                                                                                                                                                                                                                                                                                                                                                                                                                                                                                                                                                                                                                                                                                                                                                                                                                                                                                                                                                                                            | Potent                                                              | tially Seasonally                                                   |                                                          |                                                                                                      | a)                                                             |                                                  | PRI                                                                                                            |
| <image/> <section-header><section-header><form><form><form></form></form></form></section-header></section-header>                                                                                                                                                                                                                                                                                                                                                                                                                                                                                                                                                                                                                                                                                                                                                                                                                                                                                                                                                                                                                                                                                                                                                                                                                                                                                                                                                                                                                                                                                                                                                                                                                                                                                                                                                                                                                                                                                                                                                                              | In Area                                                             | s of High Groun                                                     |                                                          | all foundations shall incorporate ar                                                                 | n underground drain                                            | age system.                                      |                                                                                                                |
| <form><form><form><form><form><form><form><form><form><form><form><form><form><form><form><form><form><form><form><form><form><form><form><form><form></form></form></form></form></form></form></form></form></form></form></form></form></form></form></form></form></form></form></form></form></form></form></form></form></form>                                                                                                                                                                                                                                                                                                                                                                                                                                                                                                                                                                                                                                                                                                                                                                                                                                                                                                                                                                                                                                                                                                                                                                                                                                                                                                                                                                                                                                                                                                                                                                                                                                                                                                                                                           |                                                                     |                                                                     |                                                          |                                                                                                      | K                                                              |                                                  | ADDED                                                                                                          |
| <text><text><text><text><text><text><text><text><form><form><form><form><form><form><form><form><form><form><form><form><table-container><form><form></form></form></table-container></form></form></form></form></form></form></form></form></form></form></form></form></text></text></text></text></text></text></text></text>                                                                                                                                                                                                                                                                                                                                                                                                                                                                                                                                                                                                                                                                                                                                                                                                                                                                                                                                                                                                                                                                                                                                                                                                                                                                                                                                                                                                                                                                                                                                                                                                                                                                                                                                                               |                                                                     |                                                                     |                                                          |                                                                                                      |                                                                |                                                  |                                                                                                                |
| <text><text><text><text><text><text><text><text><text><form><form><form><form></form></form></form></form></text></text></text></text></text></text></text></text></text>                                                                                                                                                                                                                                                                                                                                                                                                                                                                                                                                                                                                                                                                                                                                                                                                                                                                                                                                                                                                                                                                                                                                                                                                                                                                                                                                                                                                                                                                                                                                                                                                                                                                                                                                                                                                                                                                                                                       |                                                                     |                                                                     | ELIMINARY PLA                                            | N ARE TO BE 5' CONCRETE UNLE                                                                         | SS OTHERWISE SPE                                               | CIFIED.                                          | and customize please                                                                                           |
| <text><text><text><text><text></text></text></text></text></text>                                                                                                                                                                                                                                                                                                                                                                                                                                                                                                                                                                                                                                                                                                                                                                                                                                                                                                                                                                                                                                                                                                                                                                                                                                                                                                                                                                                                                                                                                                                                                                                                                                                                                                                                                                                                                                                                                                                                                                                                                               |                                                                     |                                                                     |                                                          |                                                                                                      |                                                                |                                                  |                                                                                                                |
| <text></text>                                                                                                                                                                                                                                                                                                                                                                                                                                                                                                                                                                                                                                                                                                                                                                                                                                                                                                                                                                                                                                                                                                                                                                                                                                                                                                                                                                                                                                                                                                                                                                                                                                                                                                                                                                                                                                                                                                                                                                                                                                                                                   |                                                                     |                                                                     |                                                          |                                                                                                      |                                                                | DISTRICT.                                        |                                                                                                                |
| <text></text>                                                                                                                                                                                                                                                                                                                                                                                                                                                                                                                                                                                                                                                                                                                                                                                                                                                                                                                                                                                                                                                                                                                                                                                                                                                                                                                                                                                                                                                                                                                                                                                                                                                                                                                                                                                                                                                                                                                                                                                                                                                                                   | DEVELOPER SHA<br>COLORADO SPRI<br>BE SPECIFICALL                    | ALL ANALYZE TH<br>INGS, TO PROVII<br>Y OUTLINED PEF                 | HE NEED TO PE<br>DE AN APPROF                            | ROVIDE ALL NECESSARY OFFSITE F<br>PRIATE LEVEL OF SERVICE TO THIS                                    | ROAD IMPROVEMENT<br>S DEVELOPMENT. IF                          | S, WHICH MAY I<br>OFFSITE ROAD                   | IMPROVEMENTS ARE NECESSARY, THEY WIL                                                                           |
| <text><text><text><text><text><text><text><text><text><text><text></text></text></text></text></text></text></text></text></text></text></text>                                                                                                                                                                                                                                                                                                                                                                                                                                                                                                                                                                                                                                                                                                                                                                                                                                                                                                                                                                                                                                                                                                                                                                                                                                                                                                                                                                                                                                                                                                                                                                                                                                                                                                                                                                                                                                                                                                                                                 |                                                                     |                                                                     |                                                          |                                                                                                      | NDARDS AND ANY A                                               | APPROVED DEVIA                                   | TION. UPON ACCEPTANCE EL PASO COUNT                                                                            |
| <text></text>                                                                                                                                                                                                                                                                                                                                                                                                                                                                                                                                                                                                                                                                                                                                                                                                                                                                                                                                                                                                                                                                                                                                                                                                                                                                                                                                                                                                                                                                                                                                                                                                                                                                                                                                                                                                                                                                                                                                                                                                                                                                                   | DRAINAGE AND<br>EL PASO COUN<br>ANY DEVIATIONS<br>PRELIMINARY PL    | EROSION CONTE<br>TY STANDARDS,<br>S FROM THESE<br>LAN DOES NOT      | ROL SHALL CON<br>INCLUDING TH<br>STANDARDS MU            | NFORM TO THE STANDARDS AND<br>E LAND DEVELOPMENT CODE (LDC<br>JST BE SPECIFICALLY REQUESTED          | REQUIREMENTS OF<br>), THE ECM, THE D<br>AND APPROVED IN        | THE MOST RECE<br>RAINAGE CRITER<br>WRITING TO BE | NT VERSION OF THE RELEVANT ADOPTED<br>RIA MANUAL (DCM), AND THE DCM VOLUME<br>ACCEPTABLE. THE APPROVAL OF THIS |
| <form></form>                                                                                                                                                                                                                                                                                                                                                                                                                                                                                                                                                                                                                                                                                                                                                                                                                                                                                                                                                                                                                                                                                                                                                                                                                                                                                                                                                                                                                                                                                                                                                                                                                                                                                                                                                                                                                                                                                                                                                                                                                                                                                   | THE SUBDIVIDER<br>SUCCESSORS AI<br>RESOLUTIONS (F<br>IF NOT PAID AT | R(S) AGREE ON<br>ND ASSIGNS SH<br>RESOLUTION NO.<br>T FINAL PLAT RI | ALL BE REQUIR<br>.19–471), OR A<br>ECORDING, SHA         | RED TO PAY TRAFFIC IMPACT FEES<br>ANY AMENT REVISED TO<br>NUL BE DOCREVISED SALI                     | S IN ACCORDANCE                                                | WITH THE EL PA                                   | SO COUNTY ROAD IMPACT FEE PROGRAM                                                                              |
| EURONE       Watewater, Units there are different to the control of the contro of the control of the contro of the control of the c          | THE FOLLOWING<br>WATER: FAWWA<br>WASTEWATER: F                      | UTILITY PROVID                                                      | DERS WILL SER'                                           |                                                                                                      | 1 PRELIMINARY PLA                                              | N AREA INSTALI                                   |                                                                                                                |
| <text></text>                                                                                                                                                                                                                                                                                                                                                                                                                                                                                                                                                                                                                                                                                                                                                                                                                                                                                                                                                                                                                                                                                                                                                                                                                                                                                                                                                                                                                                                                                                                                                                                                                                                                                                                                                                                                                                                                                                                                                                                                                                                                                   | GAS: COLORADO                                                       | O SPRINGS UTILI                                                     |                                                          | TION, INC.                                                                                           |                                                                |                                                  |                                                                                                                |
| <text><text><text><text><text><text><text><text></text></text></text></text></text></text></text></text>                                                                                                                                                                                                                                                                                                                                                                                                                                                                                                                                                                                                                                                                                                                                                                                                                                                                                                                                                                                                                                                                                                                                                                                                                                                                                                                                                                                                                                                                                                                                                                                                                                                                                                                                                                                                                                                                                                                                                                                        | PLANNING AND                                                        | COMMUNITY DEV                                                       | VELOPMENT DE                                             | PARTMENT: TRANSPORTATION IMP.                                                                        | ACT STUDY; DRAINA                                              | AGE REPORT; W/                                   | ATER RESOURCES REPORT; WASTEWATER                                                                              |
| <form><form><form><form><form><form><form><form></form></form></form></form></form></form></form></form>                                                                                                                                                                                                                                                                                                                                                                                                                                                                                                                                                                                                                                                                                                                                                                                                                                                                                                                                                                                                                                                                                                                                                                                                                                                                                                                                                                                                                                                                                                                                                                                                                                                                                                                                                                                                                                                                                                                                                                                        | DEVELOPER SHA<br>REQUIREMENTS,<br>TRANSPORTATIO                     | ALL COMPLY WIT<br>IF ANY, OF AP<br>NN, U.S. ARMY (                  | TH FEDERAL AN<br>PLICABLE AGEN<br>CORPS OF ENG           | ID STATE LAWS, REGULATION, ORI<br>NCIES INCLUDING, BUT NOT LIMITEI<br>INEERS AND THE U.S. FISH AND V | DINANCES, REVIEW /<br>D TO, THE COLORAI<br>WILDLIFE SERVICE RI | AND PERMIT REG<br>DO PARKS AND                   | QUIREMENTS, AND OTHER AGENCY<br>WILDLIFE, COLORADO DEPARTMENT OF                                               |
| <text><text><text><text><text><text><text><text></text></text></text></text></text></text></text></text>                                                                                                                                                                                                                                                                                                                                                                                                                                                                                                                                                                                                                                                                                                                                                                                                                                                                                                                                                                                                                                                                                                                                                                                                                                                                                                                                                                                                                                                                                                                                                                                                                                                                                                                                                                                                                                                                                                                                                                                        | THE DISTRICT W                                                      | WILL BUILD AND<br>RY PLAN. SUCH                                     | MAINTAIN A N                                             | OISE WALL ALONG LOTS ADJACEN                                                                         | ,<br>T TO BRIARGATE P                                          |                                                  |                                                                                                                |
| <text><text><text><text><text></text></text></text></text></text>                                                                                                                                                                                                                                                                                                                                                                                                                                                                                                                                                                                                                                                                                                                                                                                                                                                                                                                                                                                                                                                                                                                                                                                                                                                                                                                                                                                                                                                                                                                                                                                                                                                                                                                                                                                                                                                                                                                                                                                                                               |                                                                     |                                                                     | R THIS PLAN H                                            | AVE FAMILIARIZED THEMSELVES W                                                                        | ITH ALL CURRENT                                                | ACCESSIBILITY C                                  | RITERIA AND SPECIFICATIONS AND THE                                                                             |
| <form><form><form><form><form><form><form></form></form></form></form></form></form></form>                                                                                                                                                                                                                                                                                                                                                                                                                                                                                                                                                                                                                                                                                                                                                                                                                                                                                                                                                                                                                                                                                                                                                                                                                                                                                                                                                                                                                                                                                                                                                                                                                                                                                                                                                                                                                                                                                                                                                                                                     | PROPOSED PLAI<br>STATES DEPART                                      | N REFLECTS ALI<br>TMENT OF JUSTI                                    | L SITE ELEMEN<br>CE. APPROVAL                            | TS REQUIRED BY THE APPLICABLE<br>OF THIS PLAN BY EL PASO COU                                         | E ADA DESIGN STAN<br>NTY DOES NOT ASS                          | IDARDS AND GU                                    | IDELINES AS PUBLISHED BY THE UNITED                                                                            |
| <pre>SYSTEM UNDER DARANE DIE MANTANDE DIE VIE DIESTRECT. SEE ERCLOQUE CONSTRAITS SHEET? SYSTEM UNDER DARANE MURCHALD, ALL OUES NACE HAR ERDURNE EASEMANT, MAR ADBITONAL EXCLUSIVE OF PROMIP UNDE UNDER VERMENT. HIE SOLE RESPONSIONEL MONTANIA HAR AND PUBLIC DUELLY ADDESTRECT TO STRAICT AT HAR WAY, DIESE BOULEVARD, OR VOLLIERE RADA FOR ANY RESUBENTIAL HAR SOLE ADDESTRECT OF MARKEN HAR SOLE ADDESTRECT TO THE HARE EASEMANT IN HER SOLE MURCHAR THANKAN UNDER BOULEVARD, OR VOLLIERE RADA FOR ANY RESUBENTIAL HAR SOLE ADDESTRECT TO THE HARE EASEMANT IN HER SOLE MURCHAR SOLE ADDESTRECT TO THE HARE HARD HARD HARD HARD HARD HARD HARD HARD</pre>                                                                                                                                                                                                                                                                                                                                                                                                                                                                                                                                                                                                                                                                                                                                                                                                                                                                                                                                                                                                                                                                                                                                                                                                                                                                                                                                                                                                                                    |                                                                     |                                                                     |                                                          |                                                                                                      |                                                                |                                                  |                                                                                                                |
|                                                                                                                                                                                                                                                                                                                                                                                                                                                                                                                                                                                                                                                                                                                                                                                                                                                                                                                                                                                                                                                                                                                                                                                                                                                                                                                                                                                                                                                                                                                                                                                                                                                                                                                                                                                                                                                                                                                                                                                                                                                                                                 |                                                                     |                                                                     |                                                          |                                                                                                      |                                                                |                                                  | INCOMPORATE AN UNDERGROUND DIVINA                                                                              |
| For Maritzawe of the these executions is beenerged vestige with the Montoulue Property Owner and is not responsible for any underdance or purchased effecting as young of the section of these priors and a soft responsible for any underdance or purchased effecting as young of the section of these priors and a soft responsible for any underdance or purchased effecting as young of the section of these priors and a soft responsible for any underdance or purchased effecting as young of the section of the sectin of the section of the section of the section of the section of t |                                                                     |                                                                     |                                                          |                                                                                                      |                                                                |                                                  |                                                                                                                |
| <form><form><form><form><form><form><form></form></form></form></form></form></form></form>                                                                                                                                                                                                                                                                                                                                                                                                                                                                                                                                                                                                                                                                                                                                                                                                                                                                                                                                                                                                                                                                                                                                                                                                                                                                                                                                                                                                                                                                                                                                                                                                                                                                                                                                                                                                                                                                                                                                                                                                     |                                                                     |                                                                     |                                                          |                                                                                                      |                                                                |                                                  |                                                                                                                |
|                                                                                                                                                                                                                                                                                                                                                                                                                                                                                                                                                                                                                                                                                                                                                                                                                                                                                                                                                                                                                                                                                                                                                                                                                                                                                                                                                                                                                                                                                                                                                                                                                                                                                                                                                                                                                                                                                                                                                                                                                                                                                                 | THERE SHALL B                                                       | BE NO DIRECT L                                                      | OT ACCESS TO                                             | BRIARGATE PARKWAY, DINES BO                                                                          | ULEVARD, OR VOLLM                                              | MER ROAD FOR                                     | ANY RESIDENTIAL LOTS.                                                                                          |
|                                                                                                                                                                                                                                                                                                                                                                                                                                                                                                                                                                                                                                                                                                                                                                                                                                                                                                                                                                                                                                                                                                                                                                                                                                                                                                                                                                                                                                                                                                                                                                                                                                                                                                                                                                                                                                                                                                                                                                                                                                                                                                 |                                                                     |                                                                     |                                                          |                                                                                                      |                                                                |                                                  |                                                                                                                |
|                                                                                                                                                                                                                                                                                                                                                                                                                                                                                                                                                                                                                                                                                                                                                                                                                                                                                                                                                                                                                                                                                                                                                                                                                                                                                                                                                                                                                                                                                                                                                                                                                                                                                                                                                                                                                                                                                                                                                                                                                                                                                                 | Maintenance ar                                                      | nd water rights a                                                   |                                                          |                                                                                                      |                                                                |                                                  |                                                                                                                |
|                                                                                                                                                                                                                                                                                                                                                                                                                                                                                                                                                                                                                                                                                                                                                                                                                                                                                                                                                                                                                                                                                                                                                                                                                                                                                                                                                                                                                                                                                                                                                                                                                                                                                                                                                                                                                                                                                                                                                                                                                                                                                                 |                                                                     |                                                                     | ·                                                        | 1                                                                                                    | 18. ADD Note re                                                | aarding flexib                                   | ility to move phases and number of                                                                             |
|                                                                                                                                                                                                                                                                                                                                                                                                                                                                                                                                                                                                                                                                                                                                                                                                                                                                                                                                                                                                                                                                                                                                                                                                                                                                                                                                                                                                                                                                                                                                                                                                                                                                                                                                                                                                                                                                                                                                                                                                                                                                                                 |                                                                     |                                                                     |                                                          |                                                                                                      |                                                                | ndment                                           |                                                                                                                |
| Image: construction       Image: construction       Image: construction         Image: construction       Image: construction       Image: construction       Image: construction       Image: construction         Image: construction       Image: construction       Image: construction       Image: construction       Image: construction       Image: construction       Image: construction       Image: construction       Image: construction       Image: construction       Image: construction       Image: construction       Image: construction       Image: construction       Image: construction       Image: construction       Image: construction       Image: construction       Image: construction       Image: construction       Image: construction       Image: construction       Image: construction       Image: construction       Image: construction       Image: construction       Image: construction       Image: construction       Image: construction       Image: construction       Image: construction       Image: construction       Image: construction       Image: construction       Image: construction                                                                                                                                                                                                                                                                                                                                                                                                                                                                                                                                                                                                       |                                                                     |                                                                     | <u> </u>                                                 | B on plan sheet. Please update                                                                       | for                                                            |                                                  |                                                                                                                |
| A       271,397       6.23       D_LILTION, TOWARD JULITES, BUFFER       PRAIRERIDGE METRO DISTRICT 1         B       115,272       2.65       PARK, LANDSCAPE, UTILITES       PRAIRERIDGE METRO DISTRICT 3         C       19,875       0.46       OPEN SPACE, LANDSCAPE, UTILITES       PRAIRERIDGE METRO DISTRICT 3         E       10,241       0.24       PARK, LANDSCAPE, UTILITES       PRAIRERIDGE METRO DISTRICT 3         F       12,433       0.29       OPEN SPACE, LANDSCAPE, UTILITES       PRAIRERIDGE METRO DISTRICT 3         F       12,433       0.24       PARK, LANDSCAPE, UTILITES       PRAIRERIDGE METRO DISTRICT 3         F       12,433       0.24       PARK, LANDSCAPE, UTILITES       PRAIRERIDGE METRO DISTRICT 3         I       19,596       0.45       OPEN SPACE, LANDSCAPE, UTILITES       PRAIRERIDGE METRO DISTRICT 3         I       19,596       0.45       OPEN SPACE, LANDSCAPE, UTILITES       PRAIRERIDGE METRO DISTRICT 3         I       19,596       0.45       OPEN SPACE, LANDSCAPE, UTILITES       PRAIRERIDGE METRO DISTRICT 3         I       19,596       0.45       OPEN SPACE, LANDSCAPE, UTILITES       PRAIRERIDGE METRO DISTRICT 3         I       14,407       0.33       OPEN SPACE, LANDSCAPE, UTILITES       PRAIRERIDGE METRO DISTRICT 3         I                                                                                                                                                                                                                                                                                                                                                                                                                                                                                                                                                                                                                                                                                                                                                                               |                                                                     |                                                                     |                                                          |                                                                                                      |                                                                |                                                  |                                                                                                                |
| i       115,272       2.65       PARK, LANDSCAPE, UTILITES       PRARIERIDGE METRO DISTRICT 1         c       19,875       0.46       OPEN SPACE, LANDSCAPE, UTILITES       PRARIERIDGE METRO DISTRICT 3         p       28,260       0.65       OPEN SPACE, LANDSCAPE, UTILITES       PRARIERIDGE METRO DISTRICT 3         r       10,241       0.24       PARK, LANDSCAPE, UTILITES       PRARIERIDGE METRO DISTRICT 3         r       10,331       0.24       PARK, LANDSCAPE, UTILITES       PRARIERIDGE METRO DISTRICT 3         d       10,331       0.24       PARK, LANDSCAPE, UTILITES       PRARIERIDGE METRO DISTRICT 3         d       10,331       0.24       PARK, LANDSCAPE, UTILITES       PRARIERIDGE METRO DISTRICT 3         d       10,331       0.44       OPEN SPACE, LANDSCAPE, UTILITES       PRARIERIDGE METRO DISTRICT 3         d       14,407       0.33       OPEN SPACE, LANDSCAPE, UTILITES       PRARIERIDGE METRO DISTRICT 3         d       14,407       0.33       OPEN SPACE, LANDSCAPE, UTILITES       PRARIERIDGE METRO DISTRICT 3         d       14,407       0.33       OPEN SPACE, LANDSCAPE, UTILITES       PRARIERIDGE METRO DISTRICT 3         d       14,407       0.33       OPEN SPACE, LANDSCAPE, UTILITES       PRARIERIDGE METRO DISTRICT 3         d <td< th=""><th></th><th></th><th></th><th></th><th>BUFFER PR</th><th>•</th><th></th></td<>                                                                                                                                                                                                                                                                                                                                                                                                                                                                                                                                                                                                                                                                                             |                                                                     |                                                                     |                                                          |                                                                                                      | BUFFER PR                                                      | •                                                |                                                                                                                |
| D       28,280       0.65       OPEN SPACE, LANDSCAPE, UTILITES       PRAINERIDGE METRO DISTRICT 3         F       12,413       0.24       PARK, LANDSCAPE, UTILITES       PRAINERIDGE METRO DISTRICT 3         F       12,433       0.24       PARK, LANDSCAPE, UTILITES       PRAINERIDGE METRO DISTRICT 3         H       64,555       1.48       OPEN SPACE, LANDSCAPE, UTILITES       PRAINERIDGE METRO DISTRICT 3         I       19,596       0.45       OPEN SPACE, LANDSCAPE, UTILITES       PRAINERIDGE METRO DISTRICT 3         I       19,596       0.45       OPEN SPACE, LANDSCAPE, UTILITES       PRAINERIDGE METRO DISTRICT 3         I       19,596       0.45       OPEN SPACE, LANDSCAPE, UTILITES       PRAINERIDGE METRO DISTRICT 3         J       14,407       0.33       OPEN SPACE, LANDSCAPE, UTILITES       PRAINERIDGE METRO DISTRICT 1         Located Construct       Educe Development Tracts       DEVENDER       PRAINERIDGE METRO DISTRICT 1         Include Geohazard Note       MODED       NOTED       DEVENDER         Please review title work exceptions identify easements/ water rights that will remain and be vacated or subordinate       MOTED         Depict trees to be preserved w/ nets as no build /no disturbance please       ADDED         ADDED       CDESIGNATION AND OCENTOR ON PROSPOSED         A                                                                                                                                                                                                                                                                                                                                                                                                                                                                                                                                                                                                                                                                                                                                    |                                                                     |                                                                     |                                                          |                                                                                                      |                                                                |                                                  |                                                                                                                |
| E       10,241       0.24       PARK, LANDSCAPE, UTILITIES       PRAIRERIDGE METRO DISTRICT 3         F       12,433       0.29       OPEN SPACE, LANDSCAPE, UTILITIES       PRAIRERIDGE METRO DISTRICT 3         G       10,311       0.24       PARK, LANDSCAPE, UTILITIES       PRAIRERIDGE METRO DISTRICT 3         G       10,31       0.24       PARK, LANDSCAPE, UTILITIES       PRAIRERIDGE METRO DISTRICT 3         H       64,555       1.48       OPEN SPACE, LANDSCAPE, UTILITIES       PRAIRERIDGE METRO DISTRICT 3         J       14,407       0.33       OPEN SPACE, LANDSCAPE, UTILITIES       PRAIRERIDGE METRO DISTRICT 3         J       14,407       0.33       OPEN SPACE, LANDSCAPE, UTILITIES       PRAIRERIDGE METRO DISTRICT 1    Future Development Tracts      Include Geohazard Note Please review title work exceptions identify easements/ water rights that will remain and be vacated or subordinate MOTED                                                                                                                                                                                                                                                                                                                                                                                                                                                                                                                                                                                                                                                                                                                                                                                                                                                           |                                                                     |                                                                     |                                                          |                                                                                                      |                                                                |                                                  |                                                                                                                |
| F       12,433       0.29       OPEN SPACE, LANDSCAPE, UTILITES       PRAIRIERIDGE METRO DISTRICT 3         G       10,331       0.24       PARK, LANDSCAPE, UTILITES       PRAIRIERIDGE METRO DISTRICT 3         H       64,555       1.48       OPEN SPACE, LANDSCAPE, UTILITES       PRAIRIERIDGE METRO DISTRICT 3         1       19,596       0.45       OPEN SPACE, LANDSCAPE, UTILITES       PRAIRIERIDGE METRO DISTRICT 3         J       14,407       0.33       OPEN SPACE, LANDSCAPE, UTILITES       PRAIRIERIDGE METRO DISTRICT 3         K       241,053       5.53       PARK, LANDSCAPE, UTILITES       PRAIRIERIDGE METRO DISTRICT 3         K       241,053       5.53       PARK, LANDSCAPE, UTILITES       PRAIRIERIDGE METRO DISTRICT 3         Mainteride       Development Tracts       ADDED       ADDED         Include Geohazard Note       MDDED       NOTED         Please review title work exceptions identify easements/ water rights that will remain and be vacated or subordinate       NOTED         Please trees to be preserved w/ nets as no build /no disturbance please       ADDED         ADDED       ADDED       Coesgnation and occation of any proposed All proposed and existing fire hydrant or cited of the hydrant or cited                                                                                                                                                                                                                                                                                                                                                                                                                                                                                                                                                                                                                                             |                                                                     |                                                                     |                                                          |                                                                                                      |                                                                |                                                  |                                                                                                                |
| G       10,331       0.24       PARK, LANDSCAPE, UTILITES       PPAIRIERIDGE METRO DISTRICT 3         H       64,555       1.48       OPEN SPACE, LANDSCAPE, UTILITES       PPAIRIERIDGE METRO DISTRICT 3         J       14,407       0.33       OPEN SPACE, LANDSCAPE, UTILITES       PPAIRIERIDGE METRO DISTRICT 3         J       14,407       0.33       OPEN SPACE, LANDSCAPE, UTILITES       PPAIRIERIDGE METRO DISTRICT 3         K       241,053       5.53       PARK, LANDSCAPE, UTILITES       PRAIRIERIDGE METRO DISTRICT 1         Induce Geohazard Note    Please review title work exceptions identify easements/ water rights that will remain and be vacated or subordinate Please review title work exceptions identify easements/ water rights that will remain and be vacated or subordinate ADDED              Please trees to be preserved w/ nets as         no build /no disturbance please         ADDED              Designation and location of any proposed        All proposed and existing fire hydrant or ci                                                                                                                                                                                                                                                                                                                                                                                                                                                                                                                                                                                                                                                                                                                                                                                                                                                                                                                                                                                                                                                    |                                                                     |                                                                     |                                                          |                                                                                                      |                                                                |                                                  |                                                                                                                |
| H       64,555       1.48       OPEN SPACE, LANDSCAPE, UTILITIES       PRAIRIENDGE METRO DISTRICT 3         J       14,407       0.33       OPEN SPACE, LANDSCAPE, UTILITES       PRAIRIENDGE METRO DISTRICT 3         K       241,053       5.53       PARK, LANDSCAPE, UTILITES       PRAIRIENDGE METRO DISTRICT 1         Future Development Tracts         ADDED                                                                                                                                                                                                                                                                                                                                                                                                                                                                                                                                                                                                                                                                                                                                                                                                                                                                                                                                                                                                                                                                                                                                                                                                                                                                                                                                                                                                                                                                                                                                                                                                                                                                                                                            |                                                                     |                                                                     |                                                          |                                                                                                      |                                                                |                                                  |                                                                                                                |
| I       19,596       0.45       OPEN SPACE, LANDSCAPE, UTILITIES       PRARIERIDGE METRO DISTRICT 3         J       14,407       0.33       OPEN SPACE, LANDSCAPE, UTILITIES       PRARIERIDGE METRO DISTRICT 3         K       241,053       5.53       PARK, LANDSCAPE, UTILITIES       PRARIERIDGE METRO DISTRICT 1         Include Geohazard Note         Include Geohazard Note         Please review title work exceptions identify easements/ water rights that will remain and be vacated or subordinate         NOTED         Open Springer W/ nets as no build /no disturbance please         ADDED                                                                                                                                                                                                                                                                                                                                                                                                                                                                                                                                                                                                                                                                                                                                                                                                                                                                                                                                                                                                                                                                                                                                                                                                                                                                                                                                                                                                                                                                                   |                                                                     |                                                                     |                                                          |                                                                                                      |                                                                |                                                  |                                                                                                                |
| K       241,053       5.53       PARK, LANDSCAPE, UTILITES       PRAIRIERIDGE METRO DISTRICT 1         Future Development Tracts         ADDED         Include Geohazard Note         Please review title work exceptions identify easements/ water rights that will remain and be vacated or subordinate         NOTED         depict trees to be preserved w/ nets as no build /no disturbance please         ADDED         Designation and location of any proposed All proposed and existing fire hydrant or cited or subordinate                                                                                                                                                                                                                                                                                                                                                                                                                                                                                                                                                                                                                                                                                                                                                                                                                                                                                                                                                                                                                                                                                                                                                                                                                                                                                                                                                                                                                                                                                                                                                           |                                                                     |                                                                     | 0.45                                                     |                                                                                                      |                                                                |                                                  |                                                                                                                |
| Future Development Tracts         ADDED         Please review title work exceptions identify easements/ water rights that will remain and be vacated or subordinate         MOTED         depict trees to be preserved w/ nets as no build /no disturbance please         ADDED         CDesignation and location of any proposed         All proposed and existing fire hydrant or cited                                                                                                                                                                                                                                                                                                                                                                                                                                                                                                                                                                                                                                                                                                                                                                                                                                                                                                                                                                                                                                                                                                                                                                                                                                                                                                                                                                                                                                                                                                                                                                                                                                                                                                       | J                                                                   | 14,407                                                              | 0.33                                                     | OPEN SPACE, LANDSCAPE, UT                                                                            | ILITIES PR                                                     | AIRIERIDGE MET                                   | RO DISTRICT 3                                                                                                  |
| Include Geohazard Note       ADDED         Please review title work exceptions identify easements/ water rights that will remain and be vacated or subordinate       NOTED         depict trees to be preserved w/ nets as no build /no disturbance please       ADDED         ADDED       ADDED                                                                                                                                                                                                                                                                                                                                                                                                                                                                                                                                                                                                                                                                                                                                                                                                                                                                                                                                                                                                                                                                                                                                                                                                                                                                                                                                                                                                                                                                                                                                                                                                                                                                                                                                                                                                | К                                                                   | 241,053                                                             | 5.53                                                     | PARK, LANDSCAPE, UTILITIES                                                                           | PR                                                             | AIRIERIDGE MET                                   | RO DISTRICT 1                                                                                                  |
| Include Geohazard Note         Please review title work exceptions identify easements/ water rights that will remain and be vacated or subordinate         Moteo         depict trees to be preserved w/ nets as no build /no disturbance please         ADDED    Designation and location of any proposed All proposed and existing fire hydrant or cited of the hydrant or                                                                                                                                            |                                                                     |                                                                     | F                                                        | uture Development Tracts                                                                             |                                                                |                                                  |                                                                                                                |
| Please review title work exceptions identify easements/ water rights<br>that will remain and be vacated or subordinate          depict trees to be preserved w/ nets as<br>no build /no disturbance please       NOTED         ADDED                                                                                                                                                                                                                                                                                                                                                                                                                                                                                                                                                                                                                                                                                                                                                                                                                                                                                                                                                                                                                                                                                                                                                                                                                                                                                                                                                                                                                                                                                                                                                                                                                                                                                                                                                                                                                                                            | Include Co                                                          | obstand Nata                                                        |                                                          | ADDED                                                                                                |                                                                |                                                  |                                                                                                                |
| that will remain and be vacated or subordinate       NOTED         depict trees to be preserved w/ nets as no build /no disturbance please       ADDED                                                                                                                                                                                                                                                                                                                                                                                                                                                                                                                                                                                                                                                                                                                                                                                                                                                                                                                                                                                                                                                                                                                                                                                                                                                                                                                                                                                                                                                                                                                                                                                                                                                                                                                                                                                                                                                                                                                                          | Include Gel                                                         |                                                                     |                                                          |                                                                                                      |                                                                |                                                  |                                                                                                                |
| that will remain and be vacated or subordinate       NOTED         depict trees to be preserved w/ nets as no build /no disturbance please       ADDED                                                                                                                                                                                                                                                                                                                                                                                                                                                                                                                                                                                                                                                                                                                                                                                                                                                                                                                                                                                                                                                                                                                                                                                                                                                                                                                                                                                                                                                                                                                                                                                                                                                                                                                                                                                                                                                                                                                                          |                                                                     |                                                                     |                                                          |                                                                                                      |                                                                |                                                  |                                                                                                                |
| depict trees to be preserved w/ nets as<br>no build /no disturbance please ADDED<br>Designation and ocation of any proposed<br>All proposed and existing fire hydrant or c                                                                                                                                                                                                                                                                                                                                                                                                                                                                                                                                                                                                                                                                                                                                                                                                                                                                                                                                                                                                                                                                                                                                                                                                                                                                                                                                                                                                                                                                                                                                                                                                                                                                                                                                                                                                                                                                                                                      |                                                                     |                                                                     |                                                          |                                                                                                      |                                                                |                                                  |                                                                                                                |
| no build /no disturbance please ADDED                                                                                                                                                                                                                                                                                                                                                                                                                                                                                                                                                                                                                                                                                                                                                                                                                                                                                                                                                                                                                                                                                                                                                                                                                                                                                                                                                                                                                                                                                                                                                                                                                                                                                                                                                                                                                                                                                                                                                                                                                                                           |                                                                     |                                                                     |                                                          |                                                                                                      | NOTED                                                          |                                                  |                                                                                                                |
| no build /no disturbance please ADDED                                                                                                                                                                                                                                                                                                                                                                                                                                                                                                                                                                                                                                                                                                                                                                                                                                                                                                                                                                                                                                                                                                                                                                                                                                                                                                                                                                                                                                                                                                                                                                                                                                                                                                                                                                                                                                                                                                                                                                                                                                                           |                                                                     |                                                                     |                                                          |                                                                                                      |                                                                |                                                  |                                                                                                                |
| no build /no disturbance please ADDED                                                                                                                                                                                                                                                                                                                                                                                                                                                                                                                                                                                                                                                                                                                                                                                                                                                                                                                                                                                                                                                                                                                                                                                                                                                                                                                                                                                                                                                                                                                                                                                                                                                                                                                                                                                                                                                                                                                                                                                                                                                           |                                                                     |                                                                     |                                                          |                                                                                                      |                                                                |                                                  |                                                                                                                |
| no build /no disturbance please ADDED                                                                                                                                                                                                                                                                                                                                                                                                                                                                                                                                                                                                                                                                                                                                                                                                                                                                                                                                                                                                                                                                                                                                                                                                                                                                                                                                                                                                                                                                                                                                                                                                                                                                                                                                                                                                                                                                                                                                                                                                                                                           |                                                                     |                                                                     |                                                          |                                                                                                      |                                                                |                                                  |                                                                                                                |
| All proposed and existing fire hydrant or ci                                                                                                                                                                                                                                                                                                                                                                                                                                                                                                                                                                                                                                                                                                                                                                                                                                                                                                                                                                                                                                                                                                                                                                                                                                                                                                                                                                                                                                                                                                                                                                                                                                                                                                                                                                                                                                                                                                                                                                                                                                                    | deni                                                                | ct trees to be                                                      | preserved                                                | / nets as                                                                                            |                                                                |                                                  |                                                                                                                |
| All proposed and existing fire hydrant or ci                                                                                                                                                                                                                                                                                                                                                                                                                                                                                                                                                                                                                                                                                                                                                                                                                                                                                                                                                                                                                                                                                                                                                                                                                                                                                                                                                                                                                                                                                                                                                                                                                                                                                                                                                                                                                                                                                                                                                                                                                                                    |                                                                     |                                                                     |                                                          |                                                                                                      |                                                                |                                                  |                                                                                                                |
| All proposed and existing fire hydrant or ci                                                                                                                                                                                                                                                                                                                                                                                                                                                                                                                                                                                                                                                                                                                                                                                                                                                                                                                                                                                                                                                                                                                                                                                                                                                                                                                                                                                                                                                                                                                                                                                                                                                                                                                                                                                                                                                                                                                                                                                                                                                    |                                                                     |                                                                     |                                                          |                                                                                                      |                                                                |                                                  |                                                                                                                |
| All proposed and existing fire hydrant or ci                                                                                                                                                                                                                                                                                                                                                                                                                                                                                                                                                                                                                                                                                                                                                                                                                                                                                                                                                                                                                                                                                                                                                                                                                                                                                                                                                                                                                                                                                                                                                                                                                                                                                                                                                                                                                                                                                                                                                                                                                                                    |                                                                     |                                                                     |                                                          |                                                                                                      |                                                                |                                                  |                                                                                                                |
|                                                                                                                                                                                                                                                                                                                                                                                                                                                                                                                                                                                                                                                                                                                                                                                                                                                                                                                                                                                                                                                                                                                                                                                                                                                                                                                                                                                                                                                                                                                                                                                                                                                                                                                                                                                                                                                                                                                                                                                                                                                                                                 |                                                                     |                                                                     |                                                          |                                                                                                      | Desid                                                          | nation and                                       |                                                                                                                |
|                                                                                                                                                                                                                                                                                                                                                                                                                                                                                                                                                                                                                                                                                                                                                                                                                                                                                                                                                                                                                                                                                                                                                                                                                                                                                                                                                                                                                                                                                                                                                                                                                                                                                                                                                                                                                                                                                                                                                                                                                                                                                                 |                                                                     |                                                                     |                                                          |                                                                                                      |                                                                |                                                  |                                                                                                                |
|                                                                                                                                                                                                                                                                                                                                                                                                                                                                                                                                                                                                                                                                                                                                                                                                                                                                                                                                                                                                                                                                                                                                                                                                                                                                                                                                                                                                                                                                                                                                                                                                                                                                                                                                                                                                                                                                                                                                                                                                                                                                                                 |                                                                     |                                                                     |                                                          |                                                                                                      |                                                                | posed an                                         | d existing fire hydrant or c                                                                                   |
|                                                                                                                                                                                                                                                                                                                                                                                                                                                                                                                                                                                                                                                                                                                                                                                                                                                                                                                                                                                                                                                                                                                                                                                                                                                                                                                                                                                                                                                                                                                                                                                                                                                                                                                                                                                                                                                                                                                                                                                                                                                                                                 |                                                                     |                                                                     |                                                          |                                                                                                      |                                                                | posed an                                         | d existing fire hydrant or c                                                                                   |