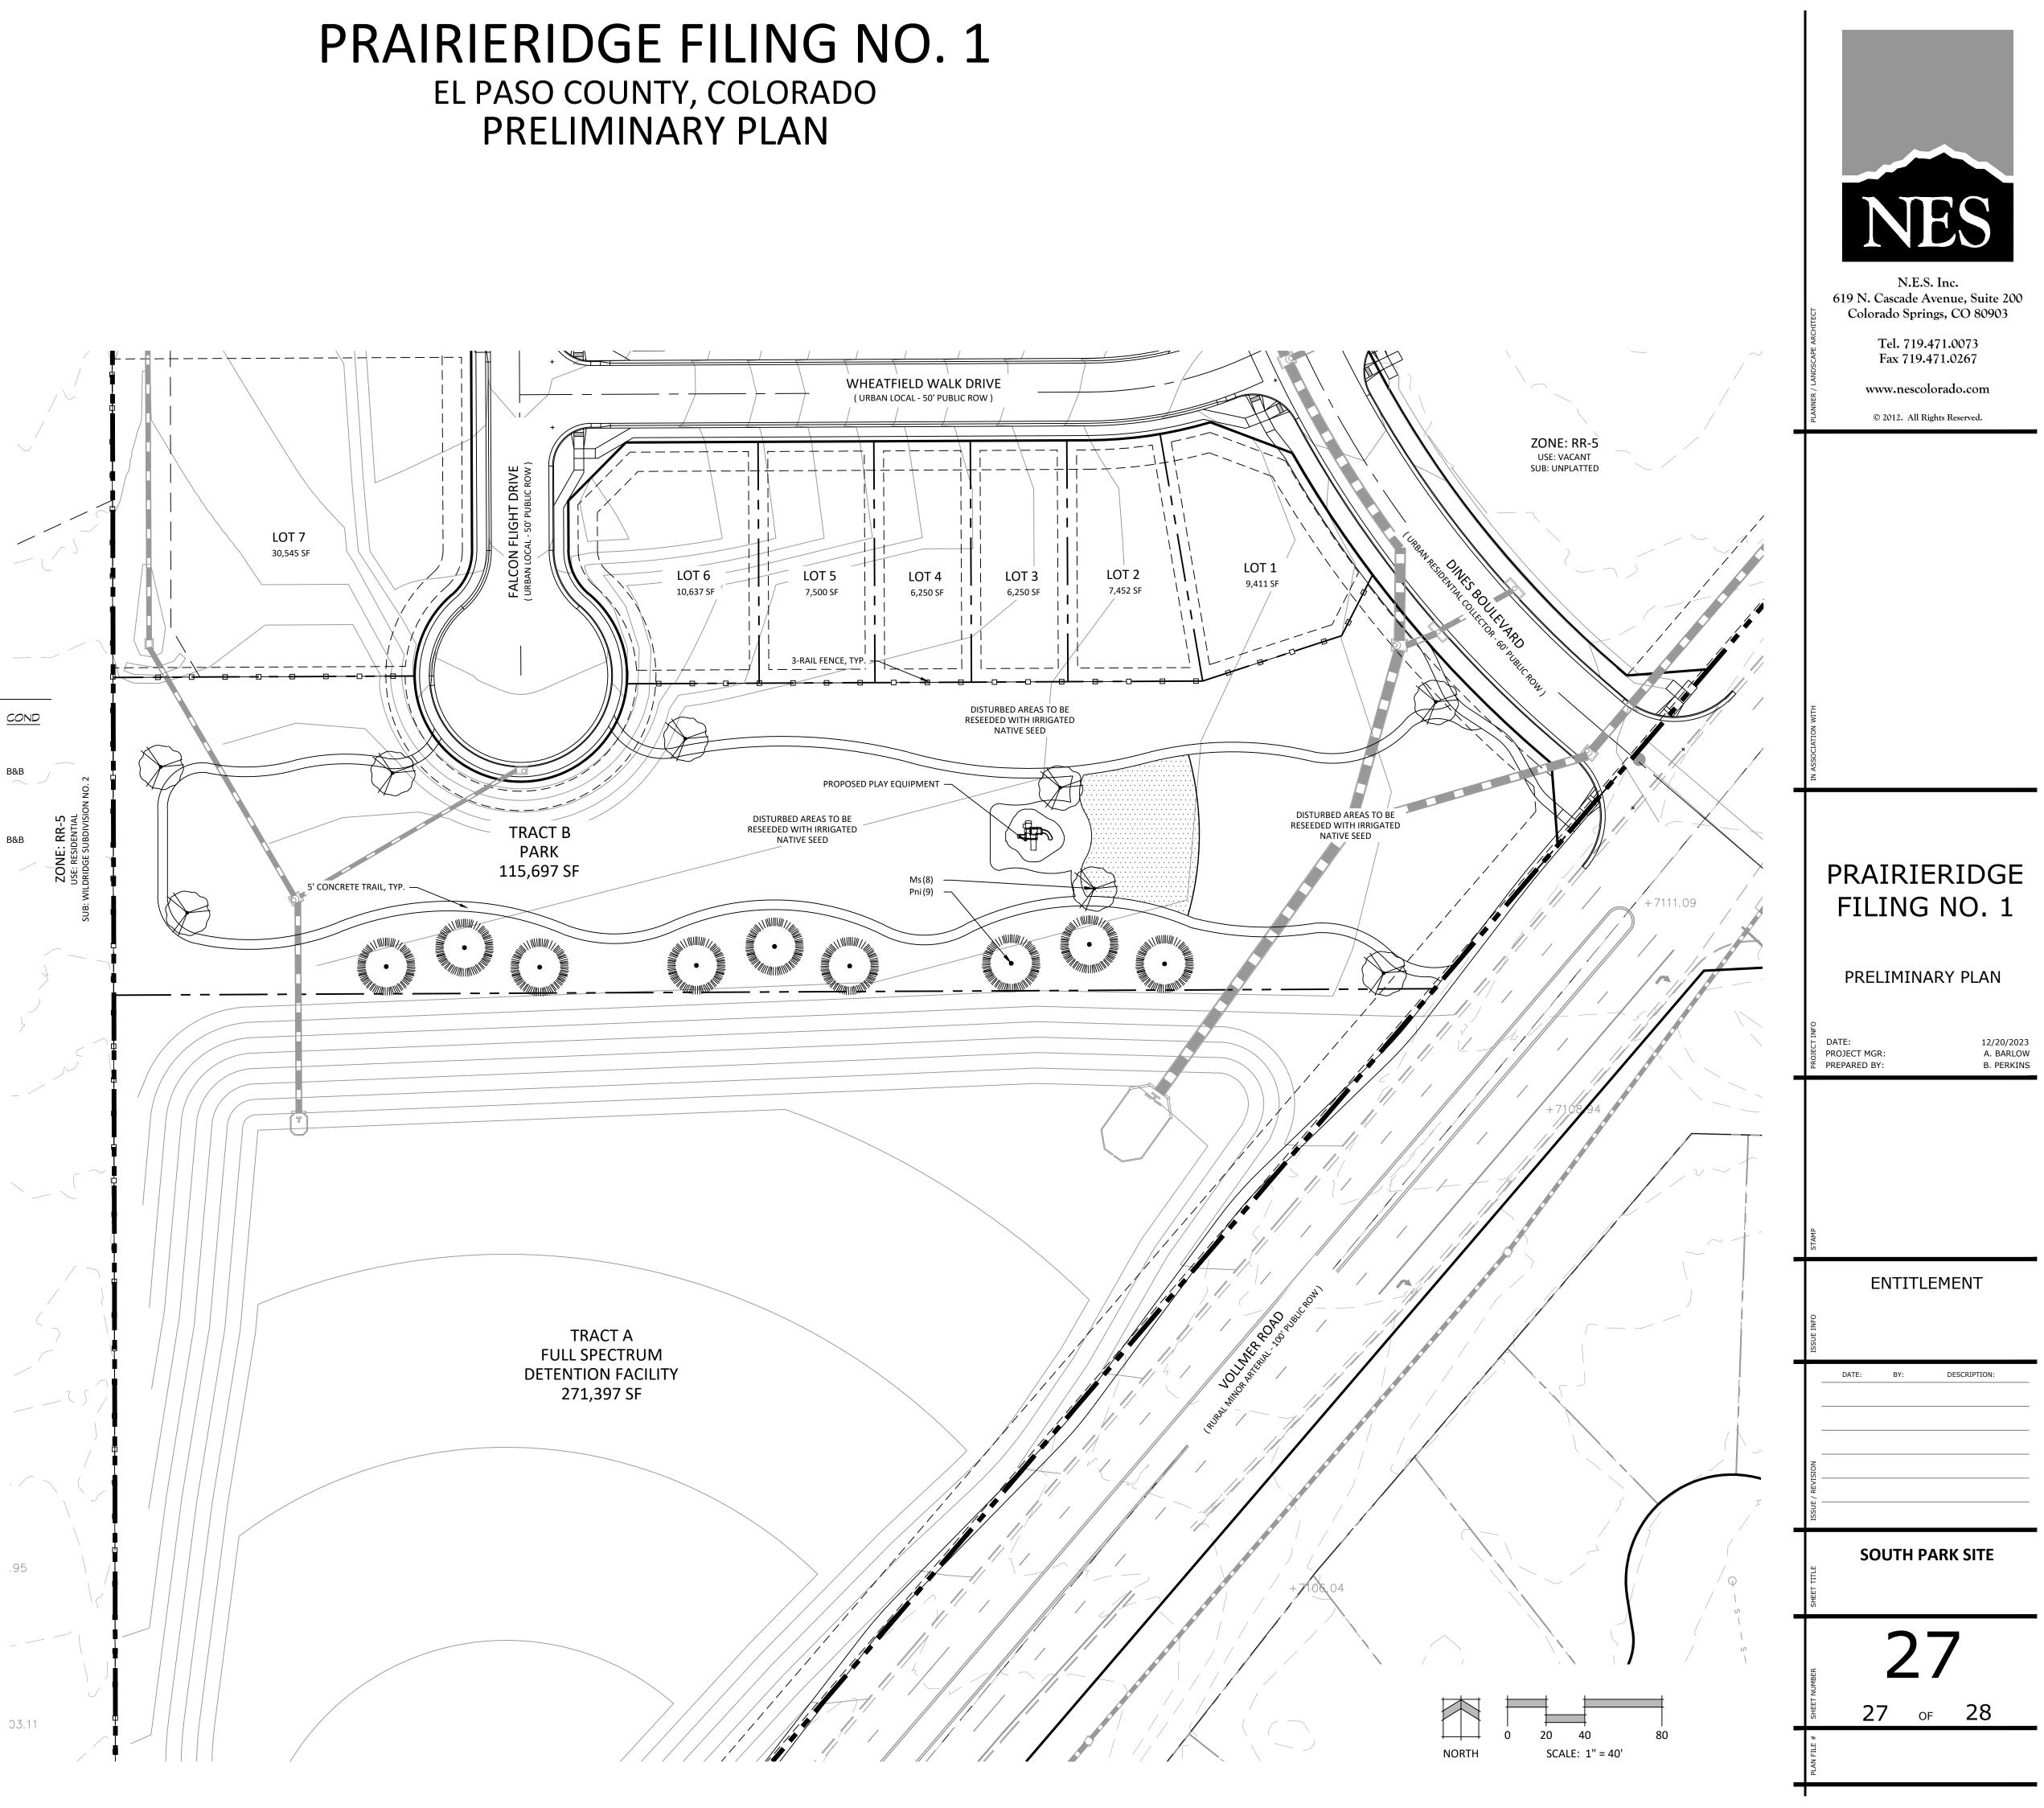

|  |
|--------|----------|----------------|------------------------------------------------|--------|-----|-----------|------|--------------------------------------------------------------|--|
| SYMBOL | CODE     | QTY            | BOTANICAL / COMMON NAME                        | HEIGHT |     | SIZE      | COND |                                                              |  |
|        | EN TREES | <u>9</u><br>15 | Pinus nigra / Austrian Black Pine              | 60`    | 40` | 6` HT     | B&B  | NO. 2                                                        |  |
|        | NTAL TRE | 12             | Malus x `Spring Snow` / Spring Snow Crab Apple | 25`    | 25` | 1.5" Cal. | B&B  | ZONE: RR-5<br>USE: RESIDENTIAL<br>ILDRIDGE SUBDIVISION NO. 2 |  |

GROUND COVER LEGEND







| 200  | 400 |
|------|-----|
|      |     |
| 200' |     |

PRAIRIERIDGE FILING NO. 1 GEOLOGIC CONSTRAINTS EXHIBIT



| SIVI  |             |     |              |         |            |
|-------|-------------|-----|--------------|---------|------------|
|       | DESIGNED BY | MAW | SCALE        | DATE    | 12/19/2023 |
|       | DRAWN BY    | ESO | (H) 1"= 200' | SHEET 2 | :8 OF 28   |
| (Fax) | CHECKED BY  |     | (V) 1"= N/A  | JOB NO. | 1305.10    |
|       |             |     |              |         |            |