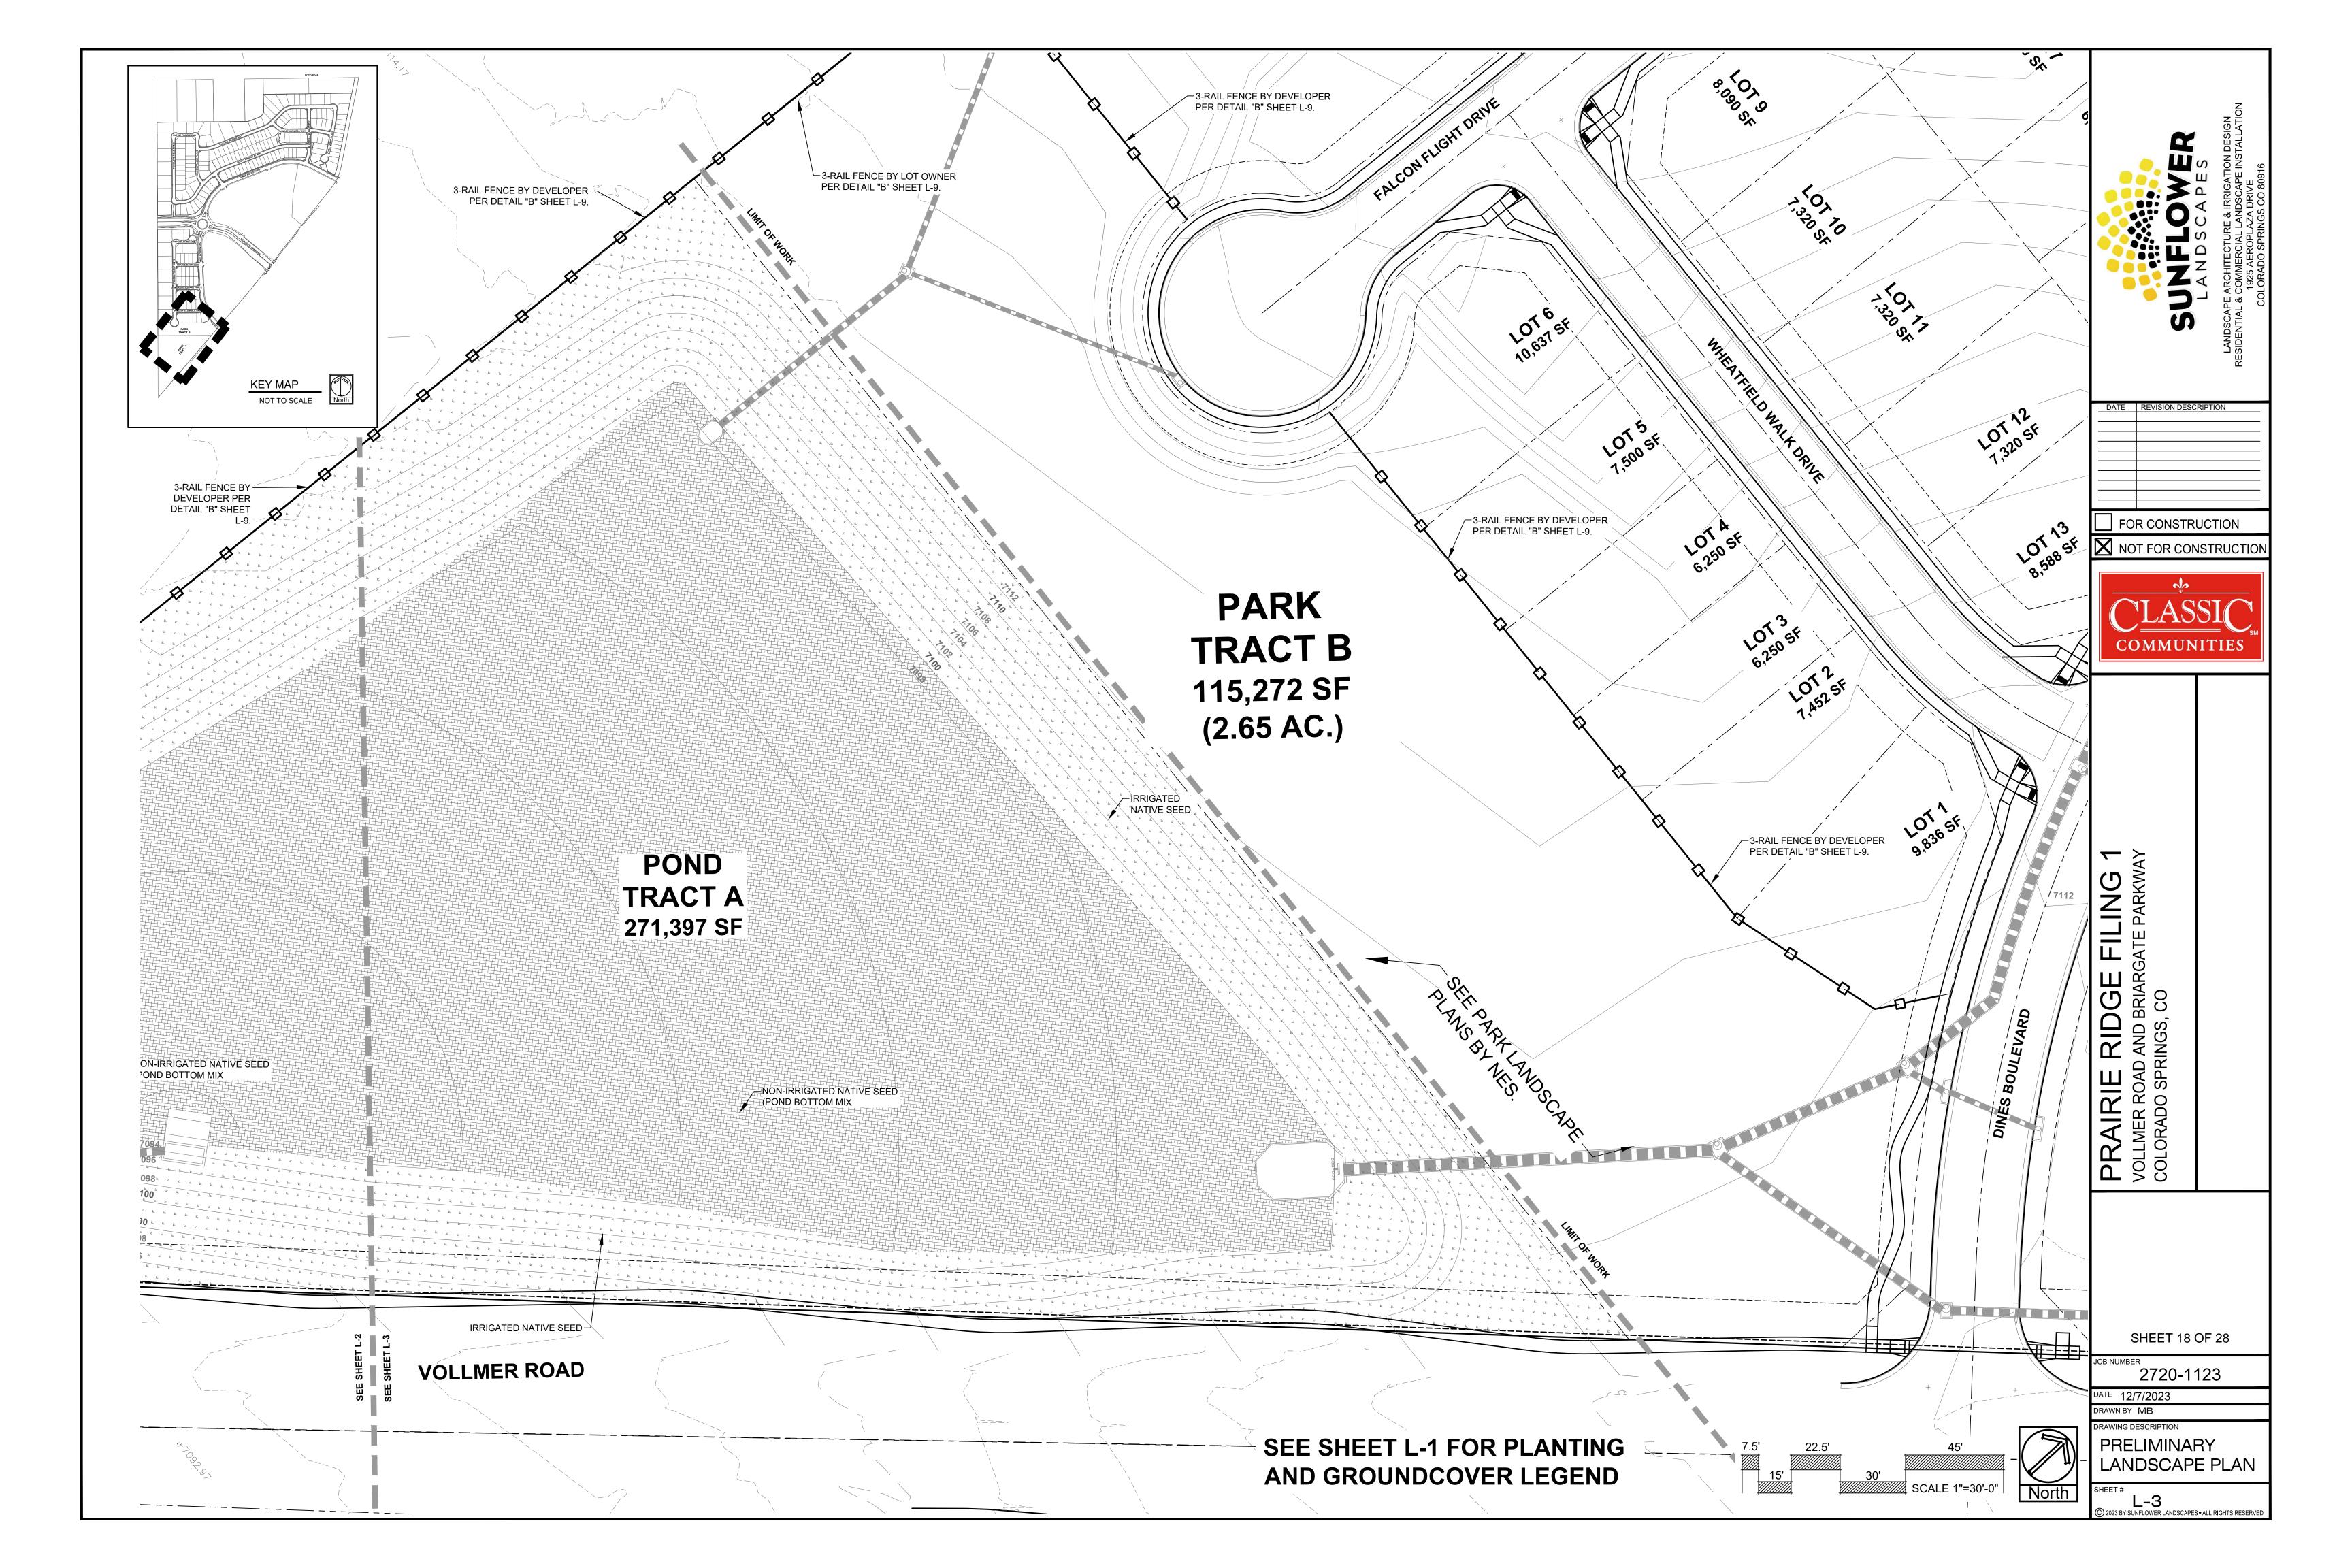

|
| CLAS<br>COMMUN                                                                       | SIC<br>ITIES                                                                                                                                                     |
| PRAIRIE RIDGE FILING 1<br>VOLLMER ROAD AND BRIARGATE PARKWAY<br>COLORADO SPRINGS, CO |                                                                                                                                                                  |
| SHEET 16 C<br>JOB NUMBER<br>2720-11<br>DATE 12/7/2023<br>DRAWN BY MB                 |                                                                                                                                                                  |























\* NOTE SEE OVERALL SHEET L-1 FOR CALLOUTS FOR FENCES OR WALLS NOT SHOWN ON 30 SCALE SHEETS.

(n)

DATE REVISION DESCRIPTION

FOR CONSTRUCTION

NOT FOR CONSTRUCTIO

COMMUNITIES



# SEEDING

TOPSOIL OR EQUAL.

IRRIGATED NATIVE SEED HYDRO-SEED PROCESS --BUFFALOGRASS --GRAMA, BLUE --GRAMA, SIDEOA --GREEN NEEDLEC --WHEATGRASS, V --DROPSEED, SAN SOIL IN IRRIGATED SEED INTO TOP 4-6" OF SOIL PI NITROGEN PER 1000 SF I

IRRIGATED NATIVE SEED PROCESS. SEE BELOW --BIG BLUESTEM --GRAMA BLUE --GREEN NEEDLE --WHEATGRASS V SOIL IN IRRIGATED SEED

INTO TOP 4-6" OF SOIL PI NITROGEN PER 1000 SF ANY EXISTING SEEDED HYDRO-MULCH. ANY BARE AREAS LARGE

# LANDSCAPE CONTRACTOR NOTES

1. STOCKPILE SOIL (IF APPLICABLE) ON SITE AS SHOWN ON PLANS. STOCKPILED SOIL TO BE USED FOR FILL SOIL FOR LANDSC