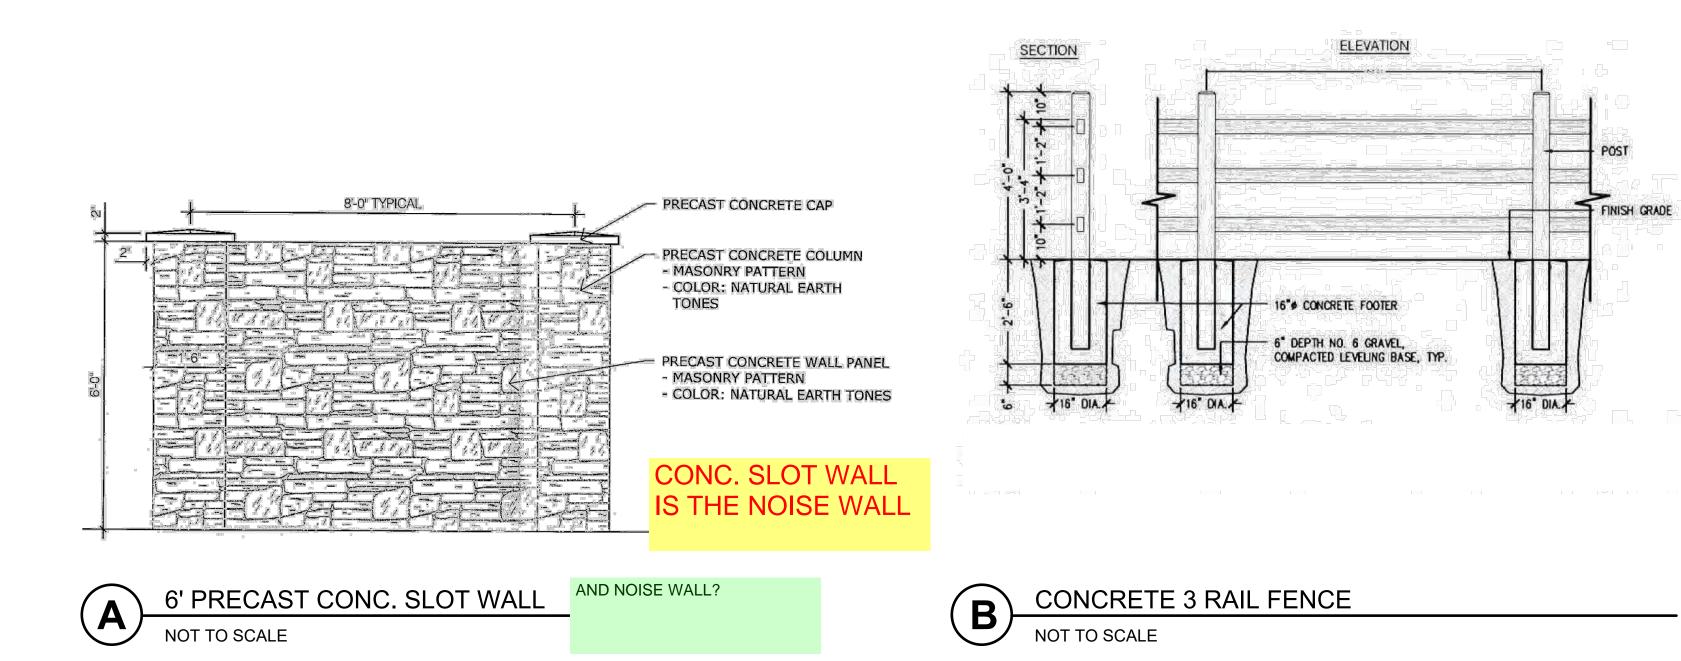

| <text><text><text><text><text><text><text><text><text><text></text></text></text></text></text></text></text></text></text></text>                                                                                                                                                                                                                                                                                                                                                                                                                                                                                                                                                                                                                                                                                                                                                                                                                                                                                                                                                                                                                                                                                                                                                                                                                                                                                                                                                                                                                                                                                                                                                                                                                                                                                                                                                                                                                                                                                                                                                              | Geolog                                                              |                                                                     | Final Plat: (to b                                        | be customized based upon the indi                                                                    |                                                                | /                                                | Retrea                                                                                                         |
|-------------------------------------------------------------------------------------------------------------------------------------------------------------------------------------------------------------------------------------------------------------------------------------------------------------------------------------------------------------------------------------------------------------------------------------------------------------------------------------------------------------------------------------------------------------------------------------------------------------------------------------------------------------------------------------------------------------------------------------------------------------------------------------------------------------------------------------------------------------------------------------------------------------------------------------------------------------------------------------------------------------------------------------------------------------------------------------------------------------------------------------------------------------------------------------------------------------------------------------------------------------------------------------------------------------------------------------------------------------------------------------------------------------------------------------------------------------------------------------------------------------------------------------------------------------------------------------------------------------------------------------------------------------------------------------------------------------------------------------------------------------------------------------------------------------------------------------------------------------------------------------------------------------------------------------------------------------------------------------------------------------------------------------------------------------------------------------------------|---------------------------------------------------------------------|---------------------------------------------------------------------|----------------------------------------------------------|------------------------------------------------------------------------------------------------------|----------------------------------------------------------------|--------------------------------------------------|----------------------------------------------------------------------------------------------------------------|
| <text></text>                                                                                                                                                                                                                                                                                                                                                                                                                                                                                                                                                                                                                                                                                                                                                                                                                                                                                                                                                                                                                                                                                                                                                                                                                                                                                                                                                                                                                                                                                                                                                                                                                                                                                                                                                                                                                                                                                                                                                                                                                                                                                   | of the h<br>(author<br>Plannin                                      | hazard area can<br>of the report) (c<br>ng and Commun               | be found in the<br>date of report) in<br>ity Development | e report (Title of Report, generally f<br>n file (name of file and file number)<br>nt Department:    | from the Preliminary                                           | / Plan file) by                                  |                                                                                                                |
| <text><text><text><text><text></text></text></text></text></text>                                                                                                                                                                                                                                                                                                                                                                                                                                                                                                                                                                                                                                                                                                                                                                                                                                                                                                                                                                                                                                                                                                                                                                                                                                                                                                                                                                                                                                                                                                                                                                                                                                                                                                                                                                                                                                                                                                                                                                                                                               | Rockfa                                                              | all Source:(name                                                    | e lots or locatio                                        | n of area)                                                                                           |                                                                |                                                  | QUARTER O                                                                                                      |
| <text><form><form><form></form></form></form></text>                                                                                                                                                                                                                                                                                                                                                                                                                                                                                                                                                                                                                                                                                                                                                                                                                                                                                                                                                                                                                                                                                                                                                                                                                                                                                                                                                                                                                                                                                                                                                                                                                                                                                                                                                                                                                                                                                                                                                                                                                                            | Potent                                                              | tially Seasonally                                                   |                                                          |                                                                                                      | a)                                                             |                                                  | PRI                                                                                                            |
| <image/> <section-header><section-header><form><form><form></form></form></form></section-header></section-header>                                                                                                                                                                                                                                                                                                                                                                                                                                                                                                                                                                                                                                                                                                                                                                                                                                                                                                                                                                                                                                                                                                                                                                                                                                                                                                                                                                                                                                                                                                                                                                                                                                                                                                                                                                                                                                                                                                                                                                              | In Area                                                             | s of High Groun                                                     |                                                          | all foundations shall incorporate ar                                                                 | n underground drain                                            | age system.                                      |                                                                                                                |
| <form><form><form><form><form><form><form><form><form><form><form><form><form><form><form><form><form><form><form><form><form><form><form><form><form></form></form></form></form></form></form></form></form></form></form></form></form></form></form></form></form></form></form></form></form></form></form></form></form></form>                                                                                                                                                                                                                                                                                                                                                                                                                                                                                                                                                                                                                                                                                                                                                                                                                                                                                                                                                                                                                                                                                                                                                                                                                                                                                                                                                                                                                                                                                                                                                                                                                                                                                                                                                           |                                                                     |                                                                     |                                                          |                                                                                                      | K                                                              |                                                  | ADDED                                                                                                          |
| <text><text><text><text><text><text><text><text><form><form><form><form><form><form><form><form><form><form><form><form><table-container><form><form></form></form></table-container></form></form></form></form></form></form></form></form></form></form></form></form></text></text></text></text></text></text></text></text>                                                                                                                                                                                                                                                                                                                                                                                                                                                                                                                                                                                                                                                                                                                                                                                                                                                                                                                                                                                                                                                                                                                                                                                                                                                                                                                                                                                                                                                                                                                                                                                                                                                                                                                                                               |                                                                     |                                                                     |                                                          |                                                                                                      |                                                                |                                                  |                                                                                                                |
| <text><text><text><text><text><text><text><text><text><form><form><form><form></form></form></form></form></text></text></text></text></text></text></text></text></text>                                                                                                                                                                                                                                                                                                                                                                                                                                                                                                                                                                                                                                                                                                                                                                                                                                                                                                                                                                                                                                                                                                                                                                                                                                                                                                                                                                                                                                                                                                                                                                                                                                                                                                                                                                                                                                                                                                                       |                                                                     |                                                                     | ELIMINARY PLA                                            | N ARE TO BE 5' CONCRETE UNLE                                                                         | SS OTHERWISE SPE                                               | CIFIED.                                          | and customize please                                                                                           |
| <text><text><text><text><text></text></text></text></text></text>                                                                                                                                                                                                                                                                                                                                                                                                                                                                                                                                                                                                                                                                                                                                                                                                                                                                                                                                                                                                                                                                                                                                                                                                                                                                                                                                                                                                                                                                                                                                                                                                                                                                                                                                                                                                                                                                                                                                                                                                                               |                                                                     |                                                                     |                                                          |                                                                                                      |                                                                |                                                  |                                                                                                                |
| <text></text>                                                                                                                                                                                                                                                                                                                                                                                                                                                                                                                                                                                                                                                                                                                                                                                                                                                                                                                                                                                                                                                                                                                                                                                                                                                                                                                                                                                                                                                                                                                                                                                                                                                                                                                                                                                                                                                                                                                                                                                                                                                                                   |                                                                     |                                                                     |                                                          |                                                                                                      |                                                                | DISTRICT.                                        |                                                                                                                |
| <text></text>                                                                                                                                                                                                                                                                                                                                                                                                                                                                                                                                                                                                                                                                                                                                                                                                                                                                                                                                                                                                                                                                                                                                                                                                                                                                                                                                                                                                                                                                                                                                                                                                                                                                                                                                                                                                                                                                                                                                                                                                                                                                                   | DEVELOPER SHA<br>COLORADO SPRI<br>BE SPECIFICALL                    | ALL ANALYZE TH<br>INGS, TO PROVII<br>Y OUTLINED PEF                 | HE NEED TO PE<br>DE AN APPROF                            | ROVIDE ALL NECESSARY OFFSITE F<br>PRIATE LEVEL OF SERVICE TO THIS                                    | ROAD IMPROVEMENT<br>S DEVELOPMENT. IF                          | S, WHICH MAY I<br>OFFSITE ROAD                   | IMPROVEMENTS ARE NECESSARY, THEY WIL                                                                           |
| <text><text><text><text><text><text><text><text><text><text><text></text></text></text></text></text></text></text></text></text></text></text>                                                                                                                                                                                                                                                                                                                                                                                                                                                                                                                                                                                                                                                                                                                                                                                                                                                                                                                                                                                                                                                                                                                                                                                                                                                                                                                                                                                                                                                                                                                                                                                                                                                                                                                                                                                                                                                                                                                                                 |                                                                     |                                                                     |                                                          |                                                                                                      | NDARDS AND ANY A                                               | APPROVED DEVIA                                   | TION. UPON ACCEPTANCE EL PASO COUNT                                                                            |
| <text></text>                                                                                                                                                                                                                                                                                                                                                                                                                                                                                                                                                                                                                                                                                                                                                                                                                                                                                                                                                                                                                                                                                                                                                                                                                                                                                                                                                                                                                                                                                                                                                                                                                                                                                                                                                                                                                                                                                                                                                                                                                                                                                   | DRAINAGE AND<br>EL PASO COUN<br>ANY DEVIATIONS<br>PRELIMINARY PL    | EROSION CONTE<br>TY STANDARDS,<br>S FROM THESE<br>LAN DOES NOT      | ROL SHALL CON<br>INCLUDING TH<br>STANDARDS MU            | NFORM TO THE STANDARDS AND<br>E LAND DEVELOPMENT CODE (LDC<br>JST BE SPECIFICALLY REQUESTED          | REQUIREMENTS OF<br>), THE ECM, THE D<br>AND APPROVED IN        | THE MOST RECE<br>RAINAGE CRITER<br>WRITING TO BE | NT VERSION OF THE RELEVANT ADOPTED<br>RIA MANUAL (DCM), AND THE DCM VOLUME<br>ACCEPTABLE. THE APPROVAL OF THIS |
| <form></form>                                                                                                                                                                                                                                                                                                                                                                                                                                                                                                                                                                                                                                                                                                                                                                                                                                                                                                                                                                                                                                                                                                                                                                                                                                                                                                                                                                                                                                                                                                                                                                                                                                                                                                                                                                                                                                                                                                                                                                                                                                                                                   | THE SUBDIVIDER<br>SUCCESSORS AI<br>RESOLUTIONS (F<br>IF NOT PAID AT | R(S) AGREE ON<br>ND ASSIGNS SH<br>RESOLUTION NO.<br>T FINAL PLAT RI | ALL BE REQUIR<br>.19–471), OR A<br>ECORDING, SHA         | RED TO PAY TRAFFIC IMPACT FEES<br>ANY AMENT REVISED TO<br>NUL BE DOCREVISED SALI                     | S IN ACCORDANCE                                                | WITH THE EL PA                                   | SO COUNTY ROAD IMPACT FEE PROGRAM                                                                              |
| EURONE       Watewater, Units there are different to the control of the contro of the control of the contro of the control of the c          | THE FOLLOWING<br>WATER: FAWWA<br>WASTEWATER: F                      | UTILITY PROVID                                                      | DERS WILL SER'                                           |                                                                                                      | 1 PRELIMINARY PLA                                              | N AREA INSTALI                                   |                                                                                                                |
| <text></text>                                                                                                                                                                                                                                                                                                                                                                                                                                                                                                                                                                                                                                                                                                                                                                                                                                                                                                                                                                                                                                                                                                                                                                                                                                                                                                                                                                                                                                                                                                                                                                                                                                                                                                                                                                                                                                                                                                                                                                                                                                                                                   | GAS: COLORADO                                                       | O SPRINGS UTILI                                                     |                                                          | TION, INC.                                                                                           |                                                                |                                                  |                                                                                                                |
| <text><text><text><text><text><text><text><text></text></text></text></text></text></text></text></text>                                                                                                                                                                                                                                                                                                                                                                                                                                                                                                                                                                                                                                                                                                                                                                                                                                                                                                                                                                                                                                                                                                                                                                                                                                                                                                                                                                                                                                                                                                                                                                                                                                                                                                                                                                                                                                                                                                                                                                                        | PLANNING AND                                                        | COMMUNITY DEV                                                       | VELOPMENT DE                                             | PARTMENT: TRANSPORTATION IMP.                                                                        | ACT STUDY; DRAINA                                              | AGE REPORT; W/                                   | ATER RESOURCES REPORT; WASTEWATER                                                                              |
| <form><form><form><form><form><form><form><form></form></form></form></form></form></form></form></form>                                                                                                                                                                                                                                                                                                                                                                                                                                                                                                                                                                                                                                                                                                                                                                                                                                                                                                                                                                                                                                                                                                                                                                                                                                                                                                                                                                                                                                                                                                                                                                                                                                                                                                                                                                                                                                                                                                                                                                                        | DEVELOPER SHA<br>REQUIREMENTS,<br>TRANSPORTATIO                     | ALL COMPLY WIT<br>IF ANY, OF AP<br>NN, U.S. ARMY (                  | TH FEDERAL AN<br>PLICABLE AGEN<br>CORPS OF ENG           | ID STATE LAWS, REGULATION, ORI<br>NCIES INCLUDING, BUT NOT LIMITEI<br>INEERS AND THE U.S. FISH AND V | DINANCES, REVIEW /<br>D TO, THE COLORAI<br>WILDLIFE SERVICE RI | AND PERMIT REG<br>DO PARKS AND                   | QUIREMENTS, AND OTHER AGENCY<br>WILDLIFE, COLORADO DEPARTMENT OF                                               |
| <text><text><text><text><text><text><text><text></text></text></text></text></text></text></text></text>                                                                                                                                                                                                                                                                                                                                                                                                                                                                                                                                                                                                                                                                                                                                                                                                                                                                                                                                                                                                                                                                                                                                                                                                                                                                                                                                                                                                                                                                                                                                                                                                                                                                                                                                                                                                                                                                                                                                                                                        | THE DISTRICT W                                                      | WILL BUILD AND<br>RY PLAN. SUCH                                     | MAINTAIN A N                                             | OISE WALL ALONG LOTS ADJACEN                                                                         | ,<br>T TO BRIARGATE P                                          |                                                  |                                                                                                                |
| <text><text><text><text><text></text></text></text></text></text>                                                                                                                                                                                                                                                                                                                                                                                                                                                                                                                                                                                                                                                                                                                                                                                                                                                                                                                                                                                                                                                                                                                                                                                                                                                                                                                                                                                                                                                                                                                                                                                                                                                                                                                                                                                                                                                                                                                                                                                                                               |                                                                     |                                                                     | R THIS PLAN H                                            | AVE FAMILIARIZED THEMSELVES W                                                                        | ITH ALL CURRENT                                                | ACCESSIBILITY C                                  | RITERIA AND SPECIFICATIONS AND THE                                                                             |
| <form><form><form><form><form><form><form></form></form></form></form></form></form></form>                                                                                                                                                                                                                                                                                                                                                                                                                                                                                                                                                                                                                                                                                                                                                                                                                                                                                                                                                                                                                                                                                                                                                                                                                                                                                                                                                                                                                                                                                                                                                                                                                                                                                                                                                                                                                                                                                                                                                                                                     | PROPOSED PLAI<br>STATES DEPART                                      | N REFLECTS ALI<br>TMENT OF JUSTI                                    | L SITE ELEMEN<br>CE. APPROVAL                            | TS REQUIRED BY THE APPLICABLE<br>OF THIS PLAN BY EL PASO COU                                         | E ADA DESIGN STAN<br>NTY DOES NOT ASS                          | IDARDS AND GU                                    | IDELINES AS PUBLISHED BY THE UNITED                                                                            |
| <pre>SYSTEM UNDER DARANE DIE MANTANDE DIE VIE DIESTRECT. SEE ERCLOQUE CONSTRAITS SHEET? SYSTEM UNDER DARANE MURCHALD, ALL OUES NACE HAR ERDURNE EASEMANT, MAR ADBITONAL EXCLUSIVE OF PROMIP UNDE UNDER VERMENT. HIE SOLE RESPONSIONEL MONTANIA HAR AND PUBLIC DUELLY ADDESTRECT TO STRAICT AT HAR WAY, DIESE BOULEVARD, OR VOLLIERE RADA FOR ANY RESUBENTIAL HAR SOLE ADDESTRECT OF MARKEN HAR SOLE ADDESTRECT TO THE HARE EASEMANT IN HER SOLE MURCHAR THANKAN UNDER BOULEVARD, OR VOLLIERE RADA FOR ANY RESUBENTIAL HAR SOLE ADDESTRECT TO THE HARE EASEMANT IN HER SOLE MURCHAR SOLE ADDESTRECT TO THE HARE HARD HARD HARD HARD HARD HARD HARD HARD</pre>                                                                                                                                                                                                                                                                                                                                                                                                                                                                                                                                                                                                                                                                                                                                                                                                                                                                                                                                                                                                                                                                                                                                                                                                                                                                                                                                                                                                                                    |                                                                     |                                                                     |                                                          |                                                                                                      |                                                                |                                                  |                                                                                                                |
|                                                                                                                                                                                                                                                                                                                                                                                                                                                                                                                                                                                                                                                                                                                                                                                                                                                                                                                                                                                                                                                                                                                                                                                                                                                                                                                                                                                                                                                                                                                                                                                                                                                                                                                                                                                                                                                                                                                                                                                                                                                                                                 |                                                                     |                                                                     |                                                          |                                                                                                      |                                                                |                                                  | INCOMPORATE AN UNDERGROUND DIVINA                                                                              |
| For Maritzawe of the these executions is beenerged vestige with the Montoulue Property Owner and is not responsible for any underdance or purchased effecting as young of the section of these priors and a soft responsible for any underdance or purchased effecting as young of the section of these priors and a soft responsible for any underdance or purchased effecting as young of the section of these priors and a soft responsible for any underdance or purchased effecting as young of the section of the sectin of the section of the section of the section of the section of t |                                                                     |                                                                     |                                                          |                                                                                                      |                                                                |                                                  |                                                                                                                |
| <form><form><form><form><form><form><form></form></form></form></form></form></form></form>                                                                                                                                                                                                                                                                                                                                                                                                                                                                                                                                                                                                                                                                                                                                                                                                                                                                                                                                                                                                                                                                                                                                                                                                                                                                                                                                                                                                                                                                                                                                                                                                                                                                                                                                                                                                                                                                                                                                                                                                     |                                                                     |                                                                     |                                                          |                                                                                                      |                                                                |                                                  |                                                                                                                |
|                                                                                                                                                                                                                                                                                                                                                                                                                                                                                                                                                                                                                                                                                                                                                                                                                                                                                                                                                                                                                                                                                                                                                                                                                                                                                                                                                                                                                                                                                                                                                                                                                                                                                                                                                                                                                                                                                                                                                                                                                                                                                                 | THERE SHALL B                                                       | BE NO DIRECT L                                                      | OT ACCESS TO                                             | BRIARGATE PARKWAY, DINES BO                                                                          | ULEVARD, OR VOLLM                                              | MER ROAD FOR                                     | ANY RESIDENTIAL LOTS.                                                                                          |
|                                                                                                                                                                                                                                                                                                                                                                                                                                                                                                                                                                                                                                                                                                                                                                                                                                                                                                                                                                                                                                                                                                                                                                                                                                                                                                                                                                                                                                                                                                                                                                                                                                                                                                                                                                                                                                                                                                                                                                                                                                                                                                 |                                                                     |                                                                     |                                                          |                                                                                                      |                                                                |                                                  |                                                                                                                |
|                                                                                                                                                                                                                                                                                                                                                                                                                                                                                                                                                                                                                                                                                                                                                                                                                                                                                                                                                                                                                                                                                                                                                                                                                                                                                                                                                                                                                                                                                                                                                                                                                                                                                                                                                                                                                                                                                                                                                                                                                                                                                                 | Maintenance ar                                                      | nd water rights a                                                   |                                                          |                                                                                                      |                                                                |                                                  |                                                                                                                |
|                                                                                                                                                                                                                                                                                                                                                                                                                                                                                                                                                                                                                                                                                                                                                                                                                                                                                                                                                                                                                                                                                                                                                                                                                                                                                                                                                                                                                                                                                                                                                                                                                                                                                                                                                                                                                                                                                                                                                                                                                                                                                                 |                                                                     |                                                                     | ·                                                        | 1                                                                                                    | 18. ADD Note re                                                | aarding flexib                                   | ility to move phases and number of                                                                             |
|                                                                                                                                                                                                                                                                                                                                                                                                                                                                                                                                                                                                                                                                                                                                                                                                                                                                                                                                                                                                                                                                                                                                                                                                                                                                                                                                                                                                                                                                                                                                                                                                                                                                                                                                                                                                                                                                                                                                                                                                                                                                                                 |                                                                     |                                                                     |                                                          |                                                                                                      |                                                                | ndment                                           |                                                                                                                |
| Image: construction       Image: construction       Image: construction         Image: construction       Image: construction       Image: construction       Image: construction       Image: construction         Image: construction       Image: construction       Image: construction       Image: construction       Image: construction       Image: construction       Image: construction       Image: construction       Image: construction       Image: construction       Image: construction       Image: construction       Image: construction       Image: construction       Image: construction       Image: construction       Image: construction       Image: construction       Image: construction       Image: construction       Image: construction       Image: construction       Image: construction       Image: construction       Image: construction       Image: construction       Image: construction       Image: construction       Image: construction       Image: construction       Image: construction       Image: construction       Image: construction       Image: construction       Image: construction                                                                                                                                                                                                                                                                                                                                                                                                                                                                                                                                                                                                       |                                                                     |                                                                     | <u> </u>                                                 | B on plan sheet. Please update                                                                       | for                                                            |                                                  |                                                                                                                |
| A       271,397       6.23       D_LILTION, TOWARD JULITES, BUFFER       PRAIRERIDGE METRO DISTRICT 1         B       115,272       2.65       PARK, LANDSCAPE, UTILITES       PRAIRERIDGE METRO DISTRICT 3         C       19,875       0.46       OPEN SPACE, LANDSCAPE, UTILITES       PRAIRERIDGE METRO DISTRICT 3         E       10,241       0.24       PARK, LANDSCAPE, UTILITES       PRAIRERIDGE METRO DISTRICT 3         F       12,433       0.29       OPEN SPACE, LANDSCAPE, UTILITES       PRAIRERIDGE METRO DISTRICT 3         F       12,433       0.24       PARK, LANDSCAPE, UTILITES       PRAIRERIDGE METRO DISTRICT 3         F       12,433       0.24       PARK, LANDSCAPE, UTILITES       PRAIRERIDGE METRO DISTRICT 3         I       19,596       0.45       OPEN SPACE, LANDSCAPE, UTILITES       PRAIRERIDGE METRO DISTRICT 3         I       19,596       0.45       OPEN SPACE, LANDSCAPE, UTILITES       PRAIRERIDGE METRO DISTRICT 3         I       19,596       0.45       OPEN SPACE, LANDSCAPE, UTILITES       PRAIRERIDGE METRO DISTRICT 3         I       19,596       0.45       OPEN SPACE, LANDSCAPE, UTILITES       PRAIRERIDGE METRO DISTRICT 3         I       14,407       0.33       OPEN SPACE, LANDSCAPE, UTILITES       PRAIRERIDGE METRO DISTRICT 3         I                                                                                                                                                                                                                                                                                                                                                                                                                                                                                                                                                                                                                                                                                                                                                                               |                                                                     |                                                                     |                                                          |                                                                                                      |                                                                |                                                  |                                                                                                                |
| i       115,272       2.65       PARK, LANDSCAPE, UTILITES       PRARIERIDGE METRO DISTRICT 1         c       19,875       0.46       OPEN SPACE, LANDSCAPE, UTILITES       PRARIERIDGE METRO DISTRICT 3         p       28,260       0.65       OPEN SPACE, LANDSCAPE, UTILITES       PRARIERIDGE METRO DISTRICT 3         r       10,241       0.24       PARK, LANDSCAPE, UTILITES       PRARIERIDGE METRO DISTRICT 3         r       10,331       0.24       PARK, LANDSCAPE, UTILITES       PRARIERIDGE METRO DISTRICT 3         d       10,331       0.24       PARK, LANDSCAPE, UTILITES       PRARIERIDGE METRO DISTRICT 3         d       10,331       0.24       PARK, LANDSCAPE, UTILITES       PRARIERIDGE METRO DISTRICT 3         d       10,331       0.44       OPEN SPACE, LANDSCAPE, UTILITES       PRARIERIDGE METRO DISTRICT 3         d       14,407       0.33       OPEN SPACE, LANDSCAPE, UTILITES       PRARIERIDGE METRO DISTRICT 3         d       14,407       0.33       OPEN SPACE, LANDSCAPE, UTILITES       PRARIERIDGE METRO DISTRICT 3         d       14,407       0.33       OPEN SPACE, LANDSCAPE, UTILITES       PRARIERIDGE METRO DISTRICT 3         d       14,407       0.33       OPEN SPACE, LANDSCAPE, UTILITES       PRARIERIDGE METRO DISTRICT 3         d <td< th=""><th></th><th></th><th></th><th></th><th>BUFFER PR</th><th>•</th><th></th></td<>                                                                                                                                                                                                                                                                                                                                                                                                                                                                                                                                                                                                                                                                                             |                                                                     |                                                                     |                                                          |                                                                                                      | BUFFER PR                                                      | •                                                |                                                                                                                |
| D       28,280       0.65       OPEN SPACE, LANDSCAPE, UTILITES       PRAINERIDGE METRO DISTRICT 3         F       12,413       0.24       PARK, LANDSCAPE, UTILITES       PRAINERIDGE METRO DISTRICT 3         F       12,433       0.24       PARK, LANDSCAPE, UTILITES       PRAINERIDGE METRO DISTRICT 3         H       64,555       1.48       OPEN SPACE, LANDSCAPE, UTILITES       PRAINERIDGE METRO DISTRICT 3         I       19,596       0.45       OPEN SPACE, LANDSCAPE, UTILITES       PRAINERIDGE METRO DISTRICT 3         I       19,596       0.45       OPEN SPACE, LANDSCAPE, UTILITES       PRAINERIDGE METRO DISTRICT 3         I       19,596       0.45       OPEN SPACE, LANDSCAPE, UTILITES       PRAINERIDGE METRO DISTRICT 3         J       14,407       0.33       OPEN SPACE, LANDSCAPE, UTILITES       PRAINERIDGE METRO DISTRICT 1         Located Construct       Educe Development Tracts       DEVENDER       PRAINERIDGE METRO DISTRICT 1         Include Geohazard Note       MODED       NOTED       DEVENDER         Please review title work exceptions identify easements/ water rights that will remain and be vacated or subordinate       MOTED         Depict trees to be preserved w/ nets as no build /no disturbance please       ADDED         ADDED       CDESIGNATION AND OCENTOR ON PROSPOSED         A                                                                                                                                                                                                                                                                                                                                                                                                                                                                                                                                                                                                                                                                                                                                    |                                                                     |                                                                     |                                                          |                                                                                                      |                                                                |                                                  |                                                                                                                |
| E       10,241       0.24       PARK, LANDSCAPE, UTILITIES       PRAIRERIDGE METRO DISTRICT 3         F       12,433       0.29       OPEN SPACE, LANDSCAPE, UTILITIES       PRAIRERIDGE METRO DISTRICT 3         G       10,311       0.24       PARK, LANDSCAPE, UTILITIES       PRAIRERIDGE METRO DISTRICT 3         G       10,31       0.24       PARK, LANDSCAPE, UTILITIES       PRAIRERIDGE METRO DISTRICT 3         H       64,555       1.48       OPEN SPACE, LANDSCAPE, UTILITIES       PRAIRERIDGE METRO DISTRICT 3         J       14,407       0.33       OPEN SPACE, LANDSCAPE, UTILITIES       PRAIRERIDGE METRO DISTRICT 3         J       14,407       0.33       OPEN SPACE, LANDSCAPE, UTILITIES       PRAIRERIDGE METRO DISTRICT 1    Future Development Tracts      Include Geohazard Note Please review title work exceptions identify easements/ water rights that will remain and be vacated or subordinate MOTED                                                                                                                                                                                                                                                                                                                                                                                                                                                                                                                                                                                                                                                                                                                                                                                                                                                           |                                                                     |                                                                     |                                                          |                                                                                                      |                                                                |                                                  |                                                                                                                |
| F       12,433       0.29       OPEN SPACE, LANDSCAPE, UTILITES       PRAIRIERIDGE METRO DISTRICT 3         G       10,331       0.24       PARK, LANDSCAPE, UTILITES       PRAIRIERIDGE METRO DISTRICT 3         H       64,555       1.48       OPEN SPACE, LANDSCAPE, UTILITES       PRAIRIERIDGE METRO DISTRICT 3         1       19,596       0.45       OPEN SPACE, LANDSCAPE, UTILITES       PRAIRIERIDGE METRO DISTRICT 3         J       14,407       0.33       OPEN SPACE, LANDSCAPE, UTILITES       PRAIRIERIDGE METRO DISTRICT 3         K       241,053       5.53       PARK, LANDSCAPE, UTILITES       PRAIRIERIDGE METRO DISTRICT 3         K       241,053       5.53       PARK, LANDSCAPE, UTILITES       PRAIRIERIDGE METRO DISTRICT 3         Mainteride       Development Tracts       ADDED       ADDED         Include Geohazard Note       MDDED       NOTED         Please review title work exceptions identify easements/ water rights that will remain and be vacated or subordinate       NOTED         Please trees to be preserved w/ nets as no build /no disturbance please       ADDED         ADDED       ADDED       Coesgnation and occation of any proposed All proposed and existing fire hydrant or cited of the hydrant or cited                                                                                                                                                                                                                                                                                                                                                                                                                                                                                                                                                                                                                                             |                                                                     |                                                                     |                                                          |                                                                                                      |                                                                |                                                  |                                                                                                                |
| G       10,331       0.24       PARK, LANDSCAPE, UTILITES       PPAIRIERIDGE METRO DISTRICT 3         H       64,555       1.48       OPEN SPACE, LANDSCAPE, UTILITES       PPAIRIERIDGE METRO DISTRICT 3         J       14,407       0.33       OPEN SPACE, LANDSCAPE, UTILITES       PPAIRIERIDGE METRO DISTRICT 3         J       14,407       0.33       OPEN SPACE, LANDSCAPE, UTILITES       PPAIRIERIDGE METRO DISTRICT 3         K       241,053       5.53       PARK, LANDSCAPE, UTILITES       PRAIRIERIDGE METRO DISTRICT 1         Induce Geohazard Note    Please review title work exceptions identify easements/ water rights that will remain and be vacated or subordinate Please review title work exceptions identify easements/ water rights that will remain and be vacated or subordinate ADDED              Please trees to be preserved w/ nets as         no build /no disturbance please         ADDED              Designation and location of any proposed        All proposed and existing fire hydrant or ci                                                                                                                                                                                                                                                                                                                                                                                                                                                                                                                                                                                                                                                                                                                                                                                                                                                                                                                                                                                                                                                    |                                                                     |                                                                     |                                                          |                                                                                                      |                                                                |                                                  |                                                                                                                |
| H       64,555       1.48       OPEN SPACE, LANDSCAPE, UTILITIES       PRAIRIENDGE METRO DISTRICT 3         J       14,407       0.33       OPEN SPACE, LANDSCAPE, UTILITES       PRAIRIENDGE METRO DISTRICT 3         K       241,053       5.53       PARK, LANDSCAPE, UTILITES       PRAIRIENDGE METRO DISTRICT 1         Future Development Tracts         ADDED                                                                                                                                                                                                                                                                                                                                                                                                                                                                                                                                                                                                                                                                                                                                                                                                                                                                                                                                                                                                                                                                                                                                                                                                                                                                                                                                                                                                                                                                                                                                                                                                                                                                                                                            |                                                                     |                                                                     |                                                          |                                                                                                      |                                                                |                                                  |                                                                                                                |
| I       19,596       0.45       OPEN SPACE, LANDSCAPE, UTILITIES       PRARIERIDGE METRO DISTRICT 3         J       14,407       0.33       OPEN SPACE, LANDSCAPE, UTILITIES       PRARIERIDGE METRO DISTRICT 3         K       241,053       5.53       PARK, LANDSCAPE, UTILITIES       PRARIERIDGE METRO DISTRICT 1         Include Geohazard Note         Include Geohazard Note         Please review title work exceptions identify easements/ water rights that will remain and be vacated or subordinate         NOTED         Open Springer W/ nets as no build /no disturbance please         ADDED                                                                                                                                                                                                                                                                                                                                                                                                                                                                                                                                                                                                                                                                                                                                                                                                                                                                                                                                                                                                                                                                                                                                                                                                                                                                                                                                                                                                                                                                                   |                                                                     |                                                                     |                                                          |                                                                                                      |                                                                |                                                  |                                                                                                                |
| K       241,053       5.53       PARK, LANDSCAPE, UTILITES       PRAIRIERIDGE METRO DISTRICT 1         Future Development Tracts         ADDED         Include Geohazard Note         Please review title work exceptions identify easements/ water rights that will remain and be vacated or subordinate         NOTED         depict trees to be preserved w/ nets as no build /no disturbance please         ADDED         Designation and location of any proposed All proposed and existing fire hydrant or cited or subordinate                                                                                                                                                                                                                                                                                                                                                                                                                                                                                                                                                                                                                                                                                                                                                                                                                                                                                                                                                                                                                                                                                                                                                                                                                                                                                                                                                                                                                                                                                                                                                           |                                                                     |                                                                     | 0.45                                                     |                                                                                                      |                                                                |                                                  |                                                                                                                |
| Future Development Tracts         ADDED         Please review title work exceptions identify easements/ water rights that will remain and be vacated or subordinate         MOTED         depict trees to be preserved w/ nets as no build /no disturbance please         ADDED         CDesignation and location of any proposed         All proposed and existing fire hydrant or cited                                                                                                                                                                                                                                                                                                                                                                                                                                                                                                                                                                                                                                                                                                                                                                                                                                                                                                                                                                                                                                                                                                                                                                                                                                                                                                                                                                                                                                                                                                                                                                                                                                                                                                       | J                                                                   | 14,407                                                              | 0.33                                                     | OPEN SPACE, LANDSCAPE, UT                                                                            | ILITIES PR                                                     | AIRIERIDGE MET                                   | RO DISTRICT 3                                                                                                  |
| Include Geohazard Note       ADDED         Please review title work exceptions identify easements/ water rights that will remain and be vacated or subordinate       NOTED         depict trees to be preserved w/ nets as no build /no disturbance please       ADDED         ADDED       ADDED                                                                                                                                                                                                                                                                                                                                                                                                                                                                                                                                                                                                                                                                                                                                                                                                                                                                                                                                                                                                                                                                                                                                                                                                                                                                                                                                                                                                                                                                                                                                                                                                                                                                                                                                                                                                | К                                                                   | 241,053                                                             | 5.53                                                     | PARK, LANDSCAPE, UTILITIES                                                                           | PR                                                             | AIRIERIDGE MET                                   | RO DISTRICT 1                                                                                                  |
| Include Geohazard Note         Please review title work exceptions identify easements/ water rights that will remain and be vacated or subordinate         Moteo         depict trees to be preserved w/ nets as no build /no disturbance please         ADDED    Designation and location of any proposed All proposed and existing fire hydrant or cited of the hydrant or                                                                                                                                            |                                                                     |                                                                     | F                                                        | uture Development Tracts                                                                             |                                                                |                                                  |                                                                                                                |
| Please review title work exceptions identify easements/ water rights<br>that will remain and be vacated or subordinate          depict trees to be preserved w/ nets as<br>no build /no disturbance please       NOTED         ADDED                                                                                                                                                                                                                                                                                                                                                                                                                                                                                                                                                                                                                                                                                                                                                                                                                                                                                                                                                                                                                                                                                                                                                                                                                                                                                                                                                                                                                                                                                                                                                                                                                                                                                                                                                                                                                                                            | Include Co                                                          | obstand Nata                                                        |                                                          | ADDED                                                                                                |                                                                |                                                  |                                                                                                                |
| that will remain and be vacated or subordinate       NOTED         depict trees to be preserved w/ nets as no build /no disturbance please       ADDED                                                                                                                                                                                                                                                                                                                                                                                                                                                                                                                                                                                                                                                                                                                                                                                                                                                                                                                                                                                                                                                                                                                                                                                                                                                                                                                                                                                                                                                                                                                                                                                                                                                                                                                                                                                                                                                                                                                                          | Include Gel                                                         |                                                                     |                                                          |                                                                                                      |                                                                |                                                  |                                                                                                                |
| that will remain and be vacated or subordinate       NOTED         depict trees to be preserved w/ nets as no build /no disturbance please       ADDED                                                                                                                                                                                                                                                                                                                                                                                                                                                                                                                                                                                                                                                                                                                                                                                                                                                                                                                                                                                                                                                                                                                                                                                                                                                                                                                                                                                                                                                                                                                                                                                                                                                                                                                                                                                                                                                                                                                                          |                                                                     |                                                                     |                                                          |                                                                                                      |                                                                |                                                  |                                                                                                                |
| depict trees to be preserved w/ nets as<br>no build /no disturbance please ADDED<br>Designation and ocation of any proposed<br>All proposed and existing fire hydrant or c                                                                                                                                                                                                                                                                                                                                                                                                                                                                                                                                                                                                                                                                                                                                                                                                                                                                                                                                                                                                                                                                                                                                                                                                                                                                                                                                                                                                                                                                                                                                                                                                                                                                                                                                                                                                                                                                                                                      |                                                                     |                                                                     |                                                          |                                                                                                      |                                                                |                                                  |                                                                                                                |
| no build /no disturbance please ADDED                                                                                                                                                                                                                                                                                                                                                                                                                                                                                                                                                                                                                                                                                                                                                                                                                                                                                                                                                                                                                                                                                                                                                                                                                                                                                                                                                                                                                                                                                                                                                                                                                                                                                                                                                                                                                                                                                                                                                                                                                                                           |                                                                     |                                                                     |                                                          |                                                                                                      | NOTED                                                          |                                                  |                                                                                                                |
| no build /no disturbance please ADDED                                                                                                                                                                                                                                                                                                                                                                                                                                                                                                                                                                                                                                                                                                                                                                                                                                                                                                                                                                                                                                                                                                                                                                                                                                                                                                                                                                                                                                                                                                                                                                                                                                                                                                                                                                                                                                                                                                                                                                                                                                                           |                                                                     |                                                                     |                                                          |                                                                                                      |                                                                |                                                  |                                                                                                                |
| no build /no disturbance please ADDED                                                                                                                                                                                                                                                                                                                                                                                                                                                                                                                                                                                                                                                                                                                                                                                                                                                                                                                                                                                                                                                                                                                                                                                                                                                                                                                                                                                                                                                                                                                                                                                                                                                                                                                                                                                                                                                                                                                                                                                                                                                           |                                                                     |                                                                     |                                                          |                                                                                                      |                                                                |                                                  |                                                                                                                |
| no build /no disturbance please ADDED                                                                                                                                                                                                                                                                                                                                                                                                                                                                                                                                                                                                                                                                                                                                                                                                                                                                                                                                                                                                                                                                                                                                                                                                                                                                                                                                                                                                                                                                                                                                                                                                                                                                                                                                                                                                                                                                                                                                                                                                                                                           |                                                                     |                                                                     |                                                          |                                                                                                      |                                                                |                                                  |                                                                                                                |
| All proposed and existing fire hydrant or ci                                                                                                                                                                                                                                                                                                                                                                                                                                                                                                                                                                                                                                                                                                                                                                                                                                                                                                                                                                                                                                                                                                                                                                                                                                                                                                                                                                                                                                                                                                                                                                                                                                                                                                                                                                                                                                                                                                                                                                                                                                                    | deni                                                                | ct trees to be                                                      | preserved                                                | / nets as                                                                                            |                                                                |                                                  |                                                                                                                |
| All proposed and existing fire hydrant or ci                                                                                                                                                                                                                                                                                                                                                                                                                                                                                                                                                                                                                                                                                                                                                                                                                                                                                                                                                                                                                                                                                                                                                                                                                                                                                                                                                                                                                                                                                                                                                                                                                                                                                                                                                                                                                                                                                                                                                                                                                                                    |                                                                     |                                                                     |                                                          |                                                                                                      |                                                                |                                                  |                                                                                                                |
| All proposed and existing fire hydrant or ci                                                                                                                                                                                                                                                                                                                                                                                                                                                                                                                                                                                                                                                                                                                                                                                                                                                                                                                                                                                                                                                                                                                                                                                                                                                                                                                                                                                                                                                                                                                                                                                                                                                                                                                                                                                                                                                                                                                                                                                                                                                    |                                                                     |                                                                     |                                                          |                                                                                                      |                                                                |                                                  |                                                                                                                |
| All proposed and existing fire hydrant or ci                                                                                                                                                                                                                                                                                                                                                                                                                                                                                                                                                                                                                                                                                                                                                                                                                                                                                                                                                                                                                                                                                                                                                                                                                                                                                                                                                                                                                                                                                                                                                                                                                                                                                                                                                                                                                                                                                                                                                                                                                                                    |                                                                     |                                                                     |                                                          |                                                                                                      |                                                                |                                                  |                                                                                                                |
|                                                                                                                                                                                                                                                                                                                                                                                                                                                                                                                                                                                                                                                                                                                                                                                                                                                                                                                                                                                                                                                                                                                                                                                                                                                                                                                                                                                                                                                                                                                                                                                                                                                                                                                                                                                                                                                                                                                                                                                                                                                                                                 |                                                                     |                                                                     |                                                          |                                                                                                      | Desid                                                          | nation and                                       |                                                                                                                |
|                                                                                                                                                                                                                                                                                                                                                                                                                                                                                                                                                                                                                                                                                                                                                                                                                                                                                                                                                                                                                                                                                                                                                                                                                                                                                                                                                                                                                                                                                                                                                                                                                                                                                                                                                                                                                                                                                                                                                                                                                                                                                                 |                                                                     |                                                                     |                                                          |                                                                                                      |                                                                |                                                  |                                                                                                                |
|                                                                                                                                                                                                                                                                                                                                                                                                                                                                                                                                                                                                                                                                                                                                                                                                                                                                                                                                                                                                                                                                                                                                                                                                                                                                                                                                                                                                                                                                                                                                                                                                                                                                                                                                                                                                                                                                                                                                                                                                                                                                                                 |                                                                     |                                                                     |                                                          |                                                                                                      |                                                                | posed an                                         | d existing fire hydrant or c                                                                                   |
|                                                                                                                                                                                                                                                                                                                                                                                                                                                                                                                                                                                                                                                                                                                                                                                                                                                                                                                                                                                                                                                                                                                                                                                                                                                                                                                                                                                                                                                                                                                                                                                                                                                                                                                                                                                                                                                                                                                                                                                                                                                                                                 |                                                                     |                                                                     |                                                          |                                                                                                      |                                                                | posed an                                         | d existing fire hydrant or c                                                                                   |