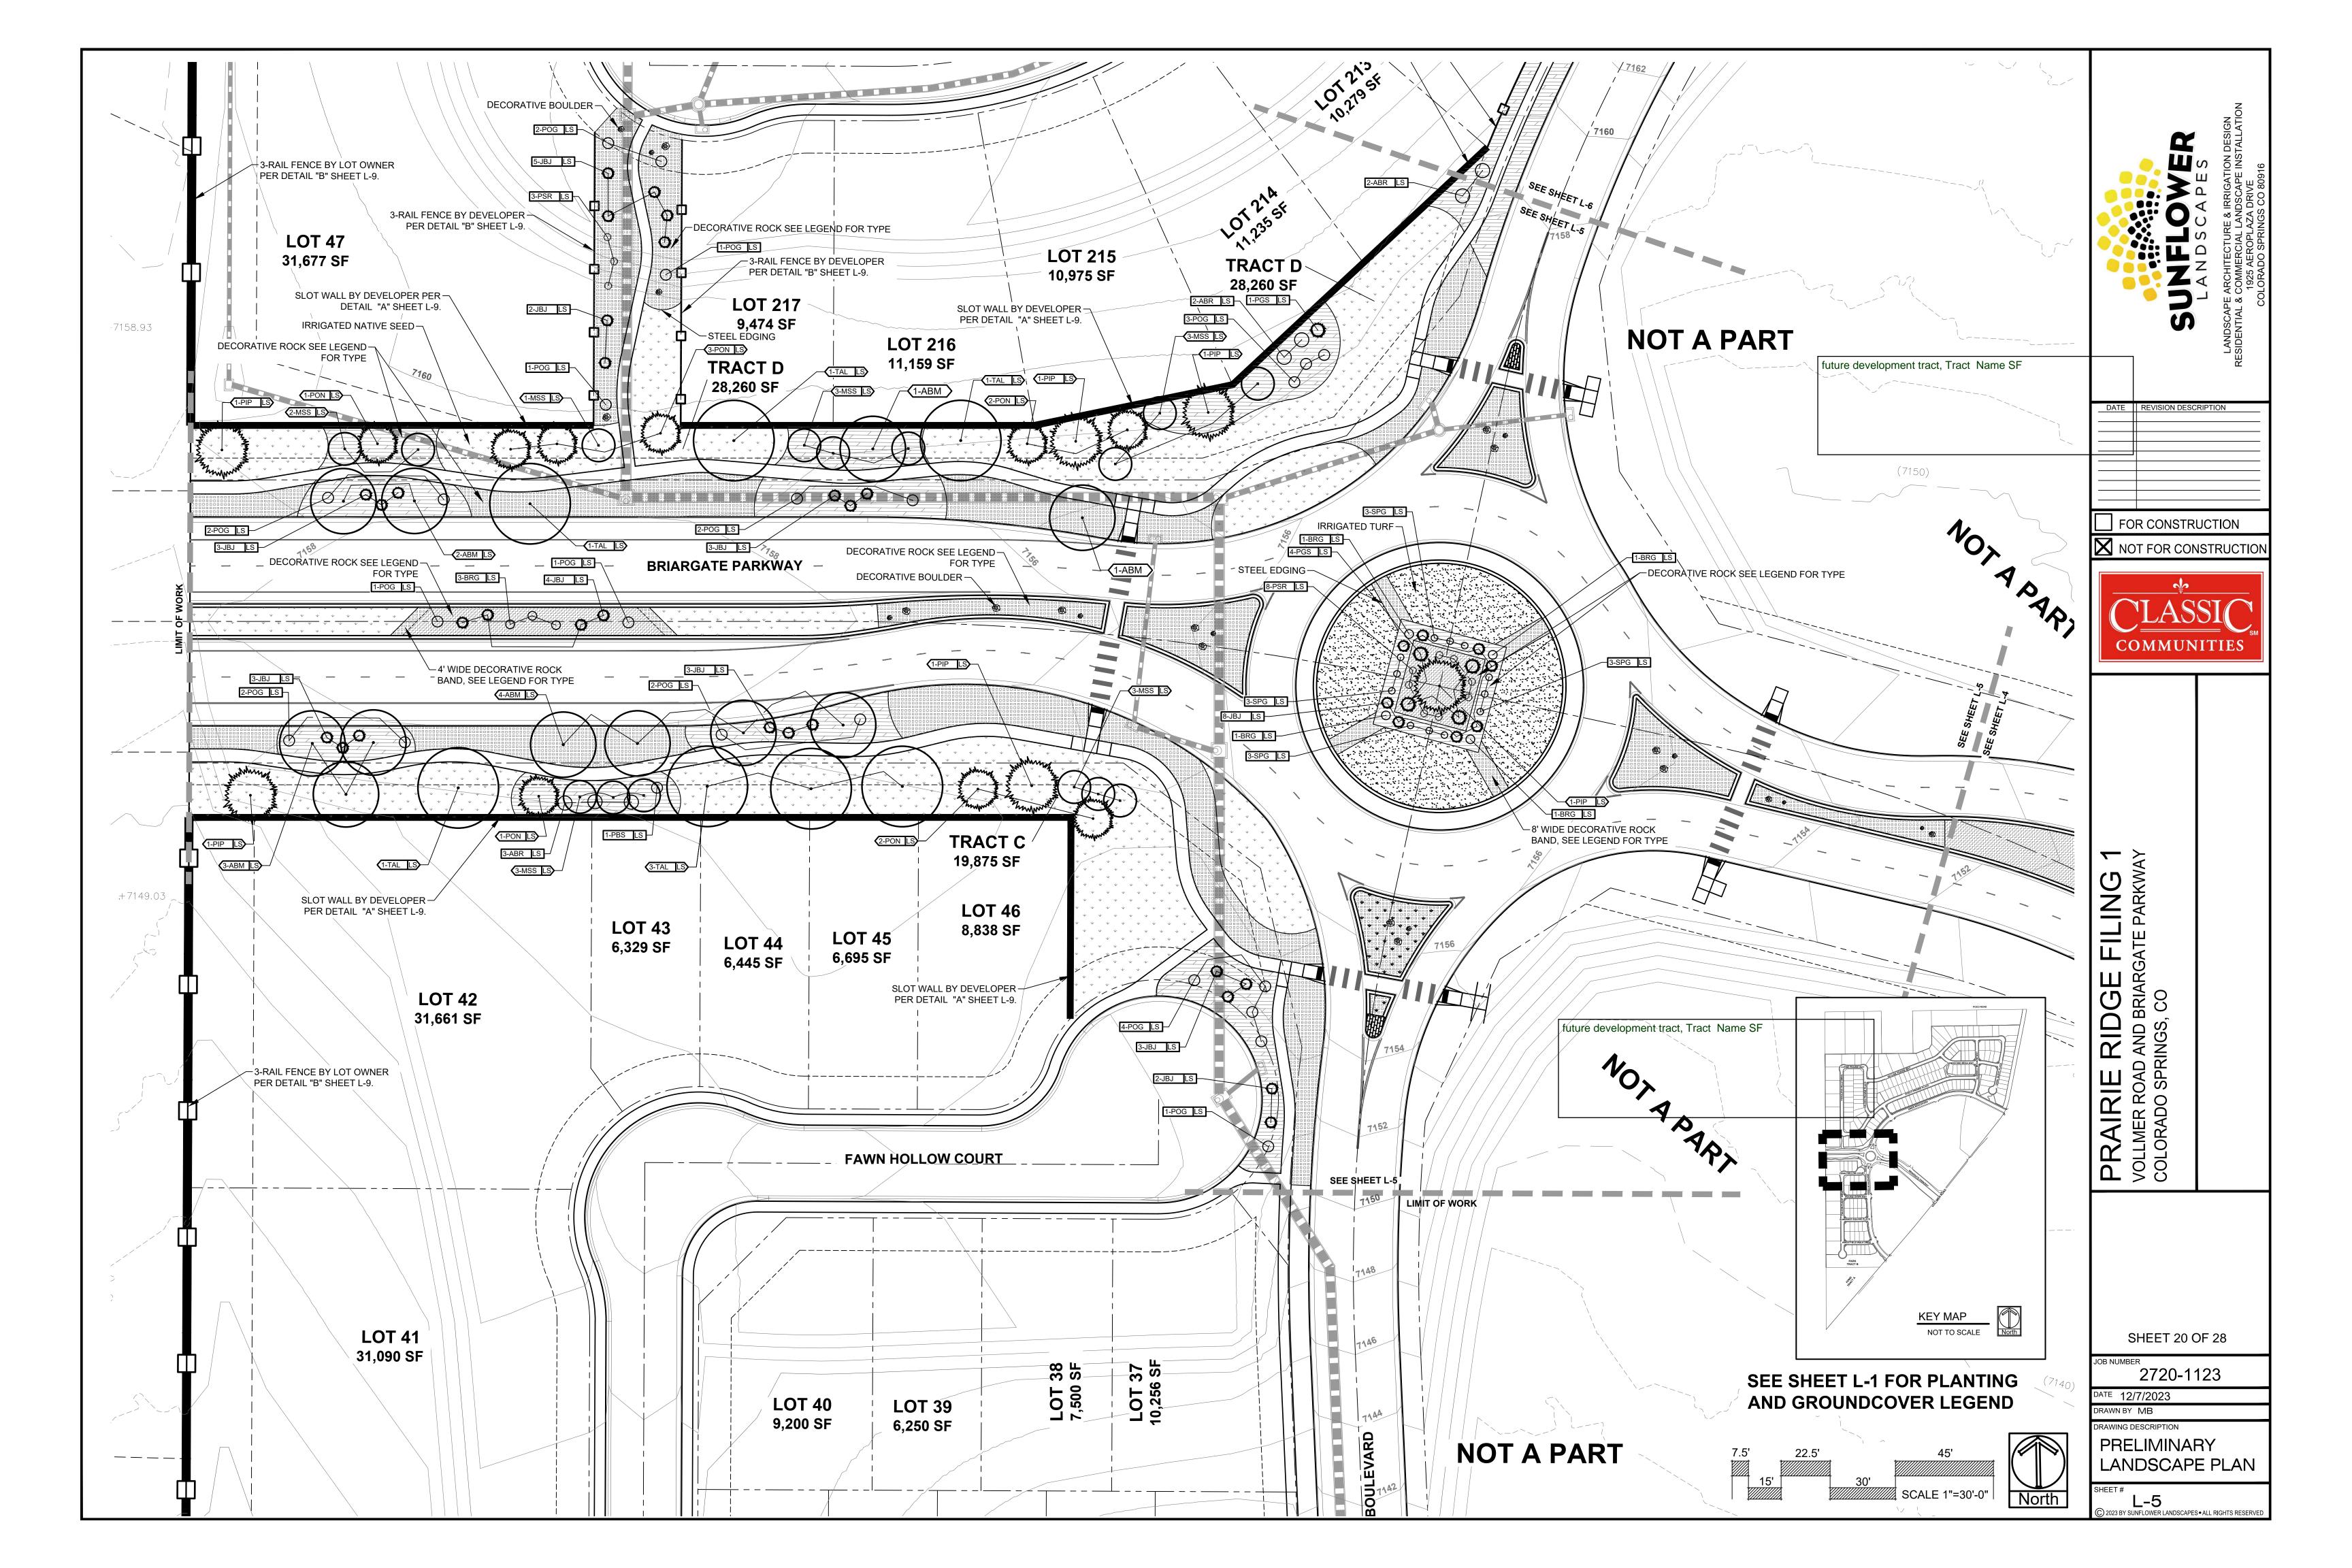

|
| CLAS<br>COMMUN                                                                       | SIC<br>ITIES                                                                                                                                                     |
| PRAIRIE RIDGE FILING 1<br>VOLLMER ROAD AND BRIARGATE PARKWAY<br>COLORADO SPRINGS, CO |                                                                                                                                                                  |
| SHEET 16 C<br>JOB NUMBER<br>2720-11<br>DATE 12/7/2023<br>DRAWN BY MB                 |                                                                                                                                                                  |























\* NOTE SEE OVERALL SHEET L-1 FOR CALLOUTS FOR FENCES OR WALLS NOT SHOWN ON 30 SCALE SHEETS.

(n)

DATE REVISION DESCRIPTION

FOR CONSTRUCTION

NOT FOR CONSTRUCTIO

COMMUNITIES



# SEEDING

TOPSOIL OR EQUAL.

IRRIGATED NATIVE SEED HYDRO-SEED PROCESS --BUFFALOGRASS --GRAMA, BLUE --GRAMA, SIDEOA --GREEN NEEDLEC --WHEATGRASS, V --DROPSEED, SAN SOIL IN IRRIGATED SEED INTO TOP 4-6" OF SOIL PI NITROGEN PER 1000 SF I

IRRIGATED NATIVE SEED PROCESS. SEE BELOW --BIG BLUESTEM --GRAMA BLUE --GREEN NEEDLE --WHEATGRASS V SOIL IN IRRIGATED SEED

INTO TOP 4-6" OF SOIL PI NITROGEN PER 1000 SF ANY EXISTING SEEDED HYDRO-MULCH. ANY BARE AREAS LARGE

# LANDSCAPE CONTRACTOR NOTES

1. STOCKPILE SOIL (IF APPLICABLE) ON SITE AS SHOWN ON PLANS. STOCKPILED SOIL TO BE USED FOR FILL SOIL FOR LANDSCAPE