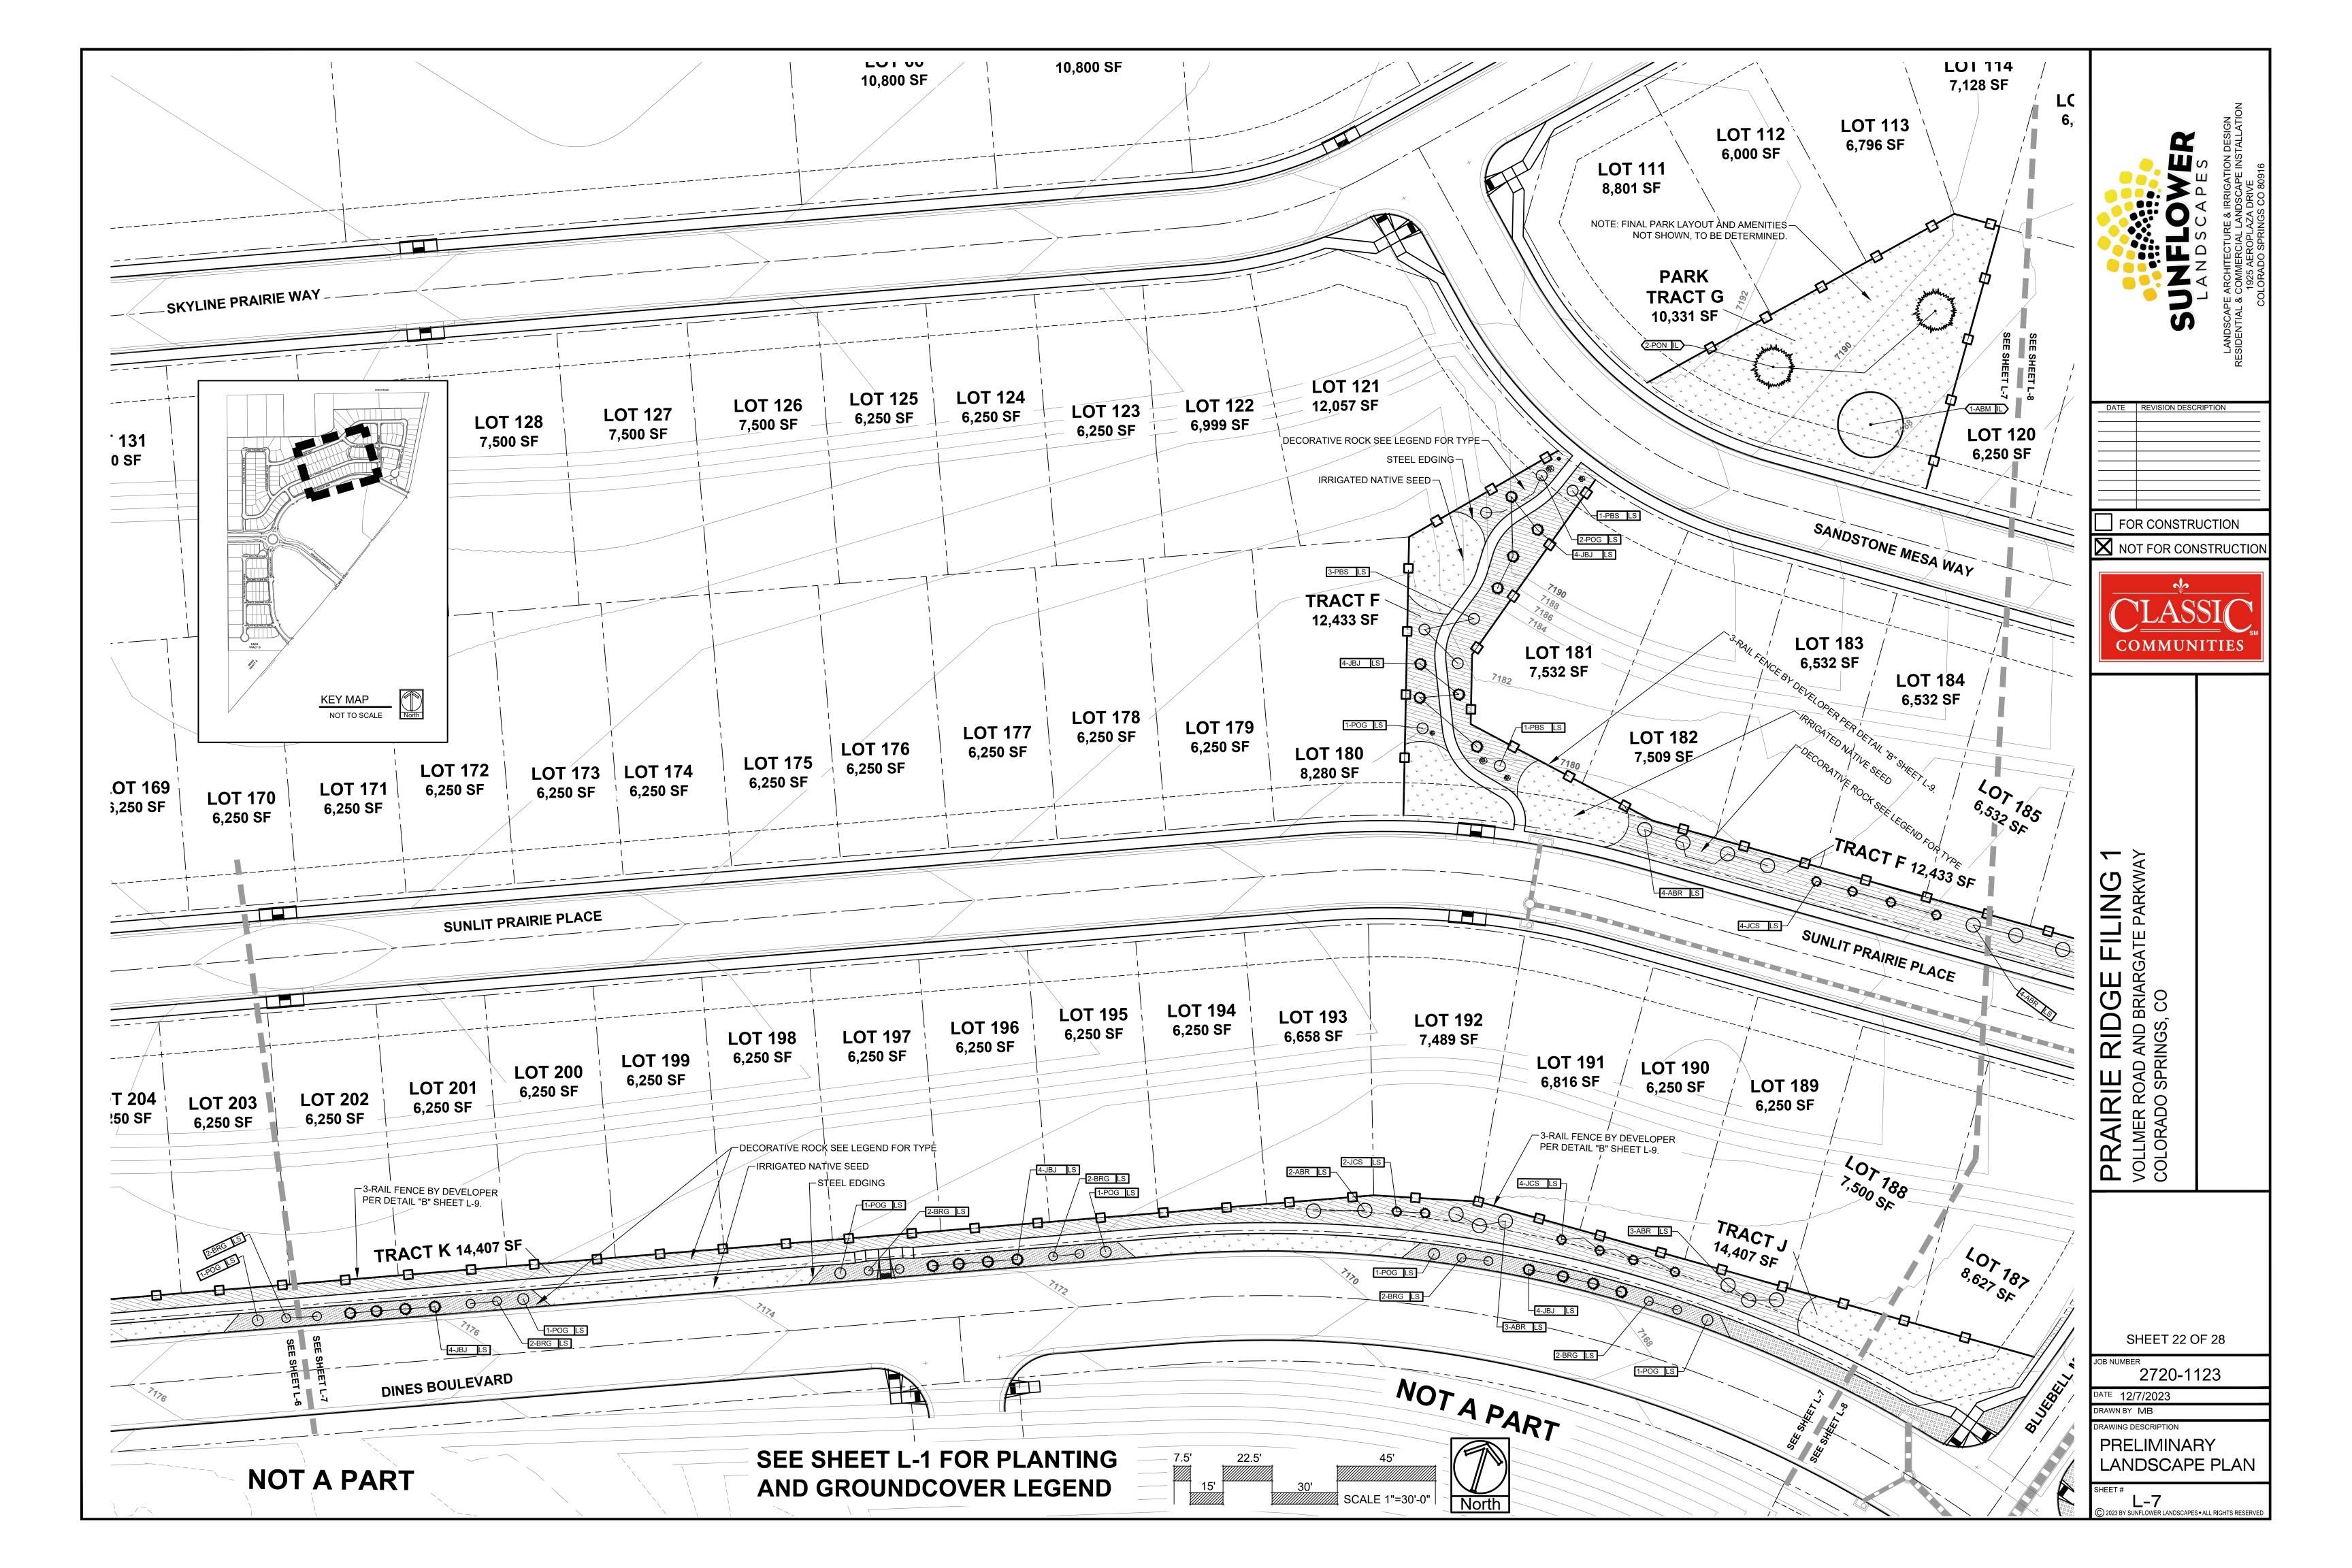

|
| CLAS<br>COMMUN                                                                       | SIC<br>ITIES                                                                                                                                                     |
| PRAIRIE RIDGE FILING 1<br>VOLLMER ROAD AND BRIARGATE PARKWAY<br>COLORADO SPRINGS, CO |                                                                                                                                                                  |
| SHEET 16 C<br>JOB NUMBER<br>2720-11<br>DATE 12/7/2023<br>DRAWN BY MB                 |                                                                                                                                                                  |























\* NOTE SEE OVERALL SHEET L-1 FOR CALLOUTS FOR FENCES OR WALLS NOT SHOWN ON 30 SCALE SHEETS.

(n)

DATE REVISION DESCRIPTION

FOR CONSTRUCTION

NOT FOR CONSTRUCTIO

COMMUNITIES



# SEEDING

TOPSOIL OR EQUAL.

IRRIGATED NATIVE SEED HYDRO-SEED PROCESS --BUFFALOGRASS --GRAMA, BLUE --GRAMA, SIDEOA --GREEN NEEDLEC --WHEATGRASS, V --DROPSEED, SAN SOIL IN IRRIGATED SEED INTO TOP 4-6" OF SOIL PI NITROGEN PER 1000 SF I

IRRIGATED NATIVE SEED PROCESS. SEE BELOW --BIG BLUESTEM --GRAMA BLUE --GREEN NEEDLE --WHEATGRASS V SOIL IN IRRIGATED SEED

INTO TOP 4-6" OF SOIL PI NITROGEN PER 1000 SF ANY EXISTING SEEDED HYDRO-MULCH. ANY BARE AREAS LARGE

# LANDSCAPE CONTRACTOR NOTES

1. STOCKPILE SOIL (IF APPLICABLE) ON SITE AS SHOWN ON PLANS. STOCKPILED SOIL TO BE USED FOR FILL SOIL FOR LANDSCAPE AREA