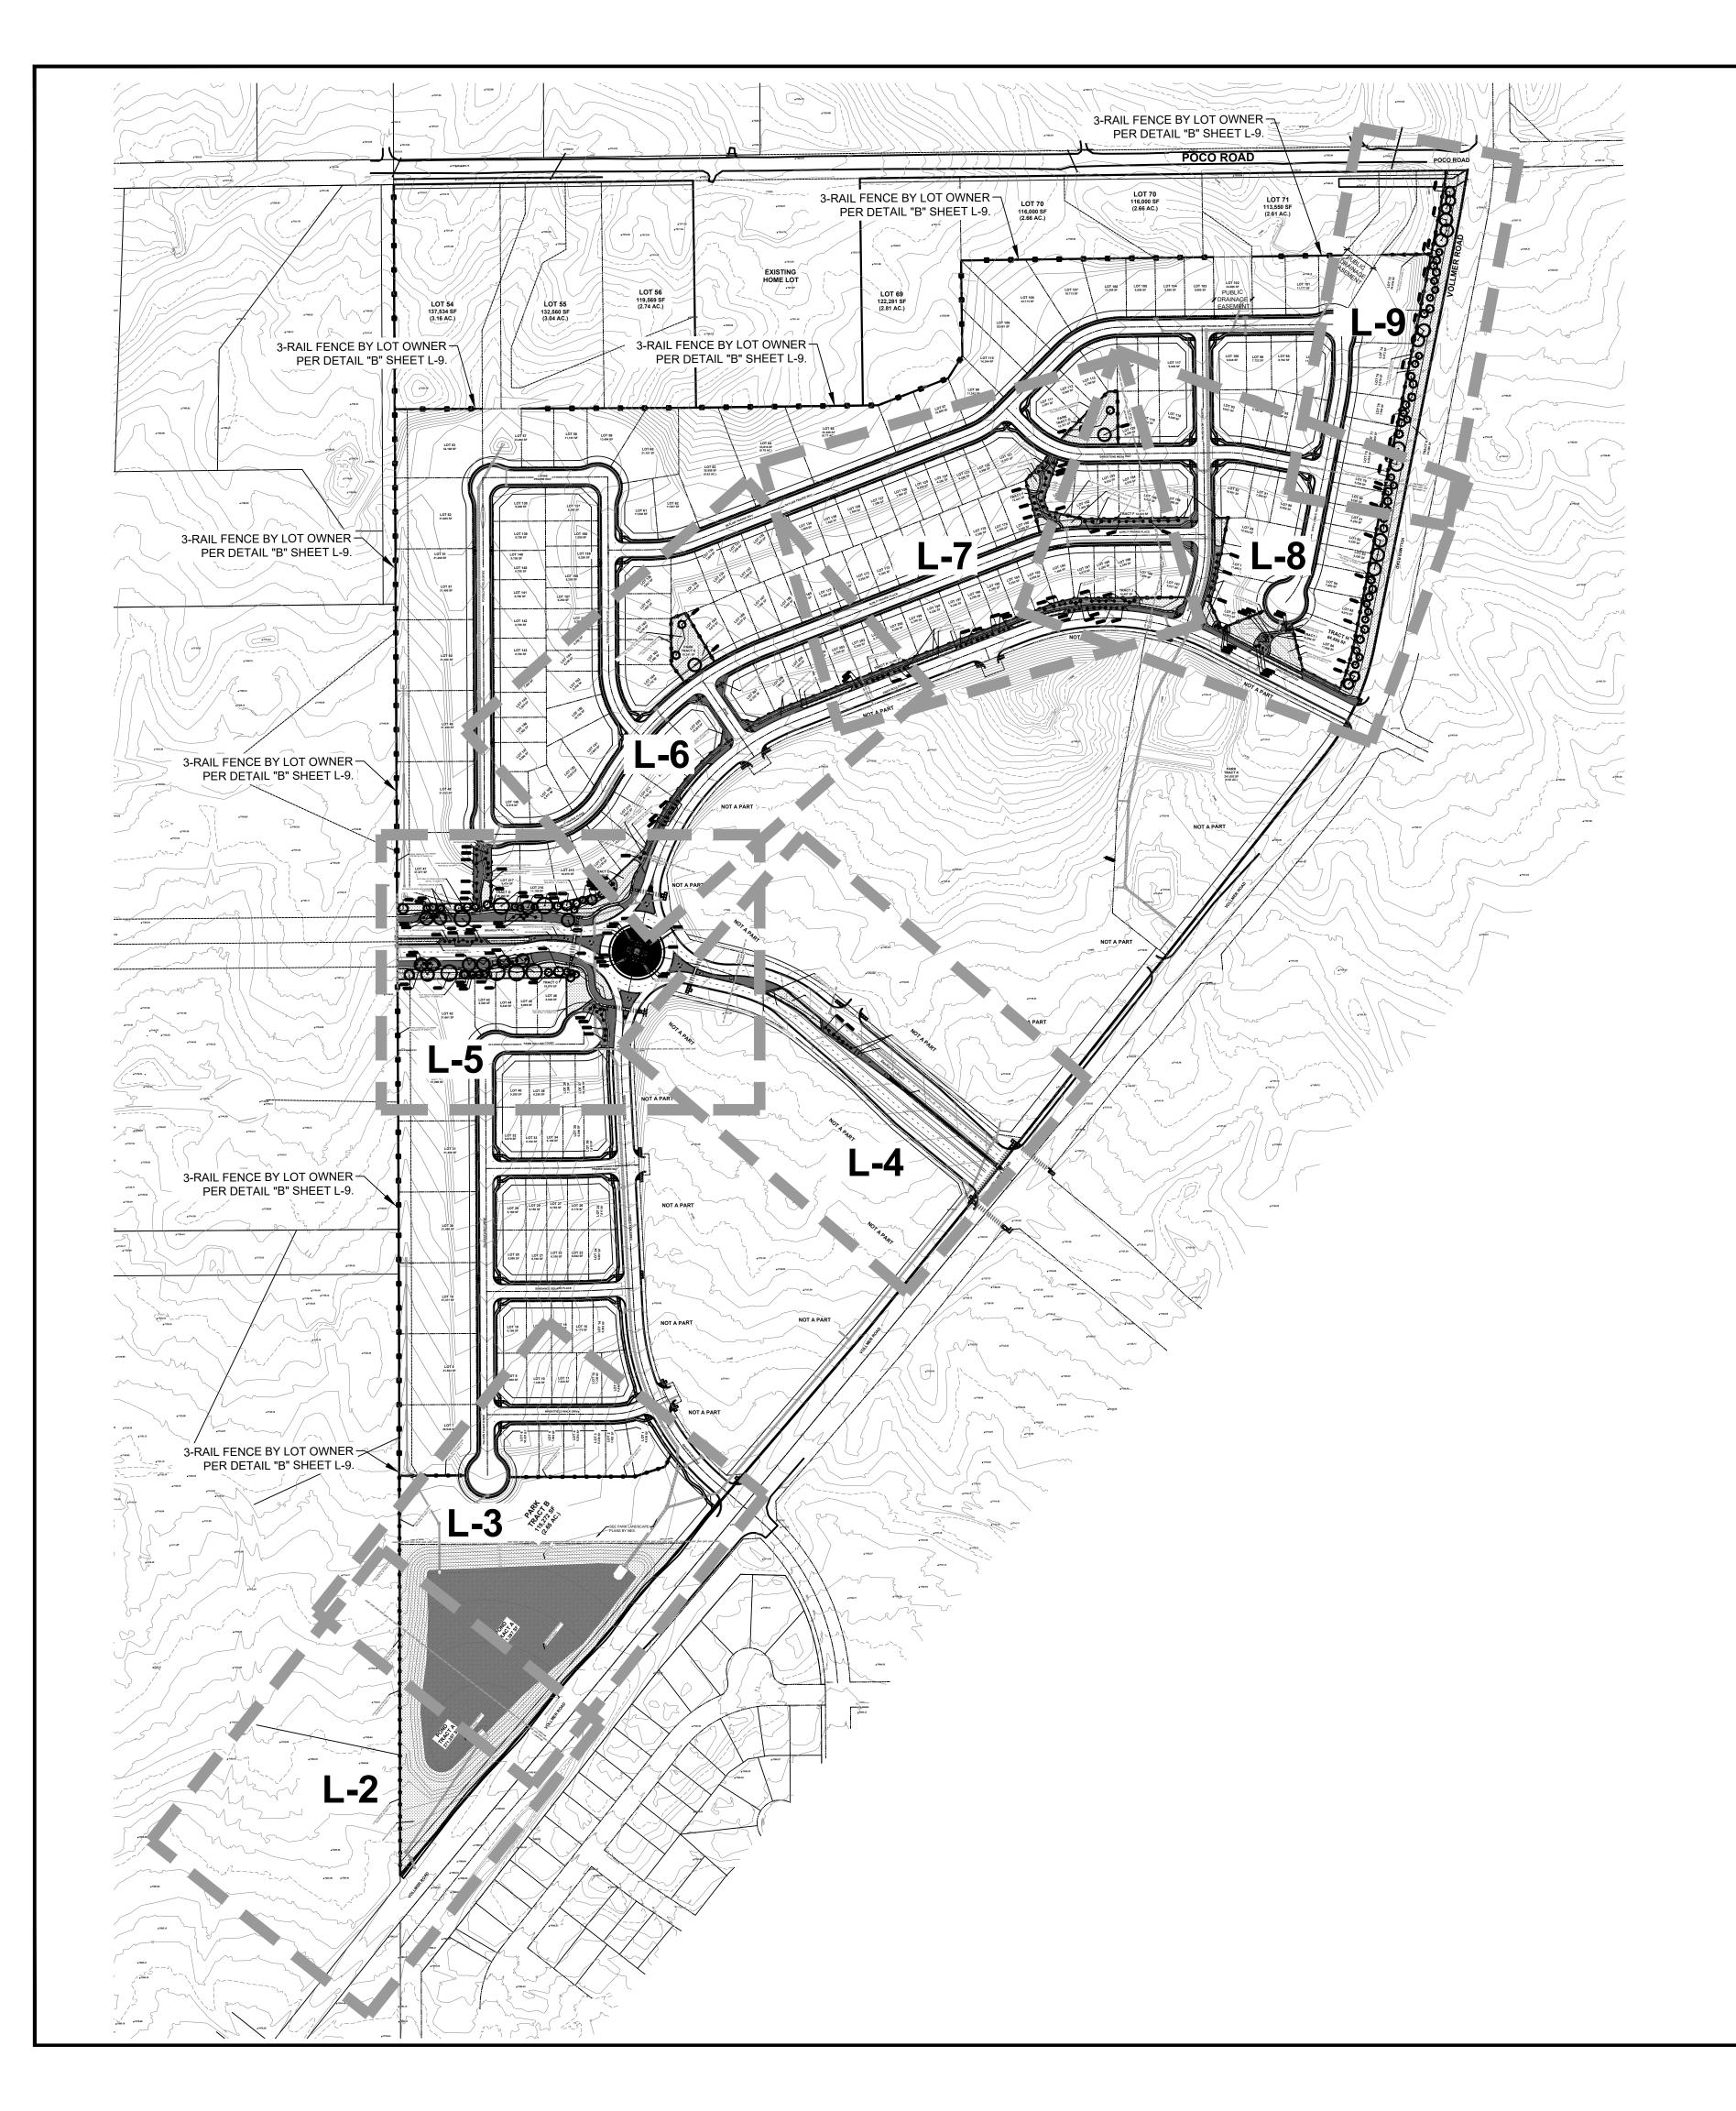

|
| SIC.                                                                                                                                                                      |
|                                                                                                                                                                           |
|                                                                                                                                                                           |
|                                                                                                                                                                           |



# PLANTING LEGEND

| ABBR. | QTY.         | BOTANICAL NAME                     |
|-------|--------------|------------------------------------|
| DECID | UOUS         | TREES                              |
| ABM   | 23           | Acer x freemanii 'Autumn Blaze'    |
| MSS   | 32           | Malus 'Spring Snow'                |
| TAL   | 7            | Tilla americana                    |
| EVERG | REEN         | TREES                              |
| PIP   | 11           | Picea pungens                      |
| PON   | 33           | Pinus ponderosa                    |
| DECID | uous         | SHRUBS                             |
| ARB   | 27           | Aronia melancarpa                  |
| BRG   | 23           | Berberis thunbergii 'Rose Glow'    |
| PBS   | 6            | Prunus Bes