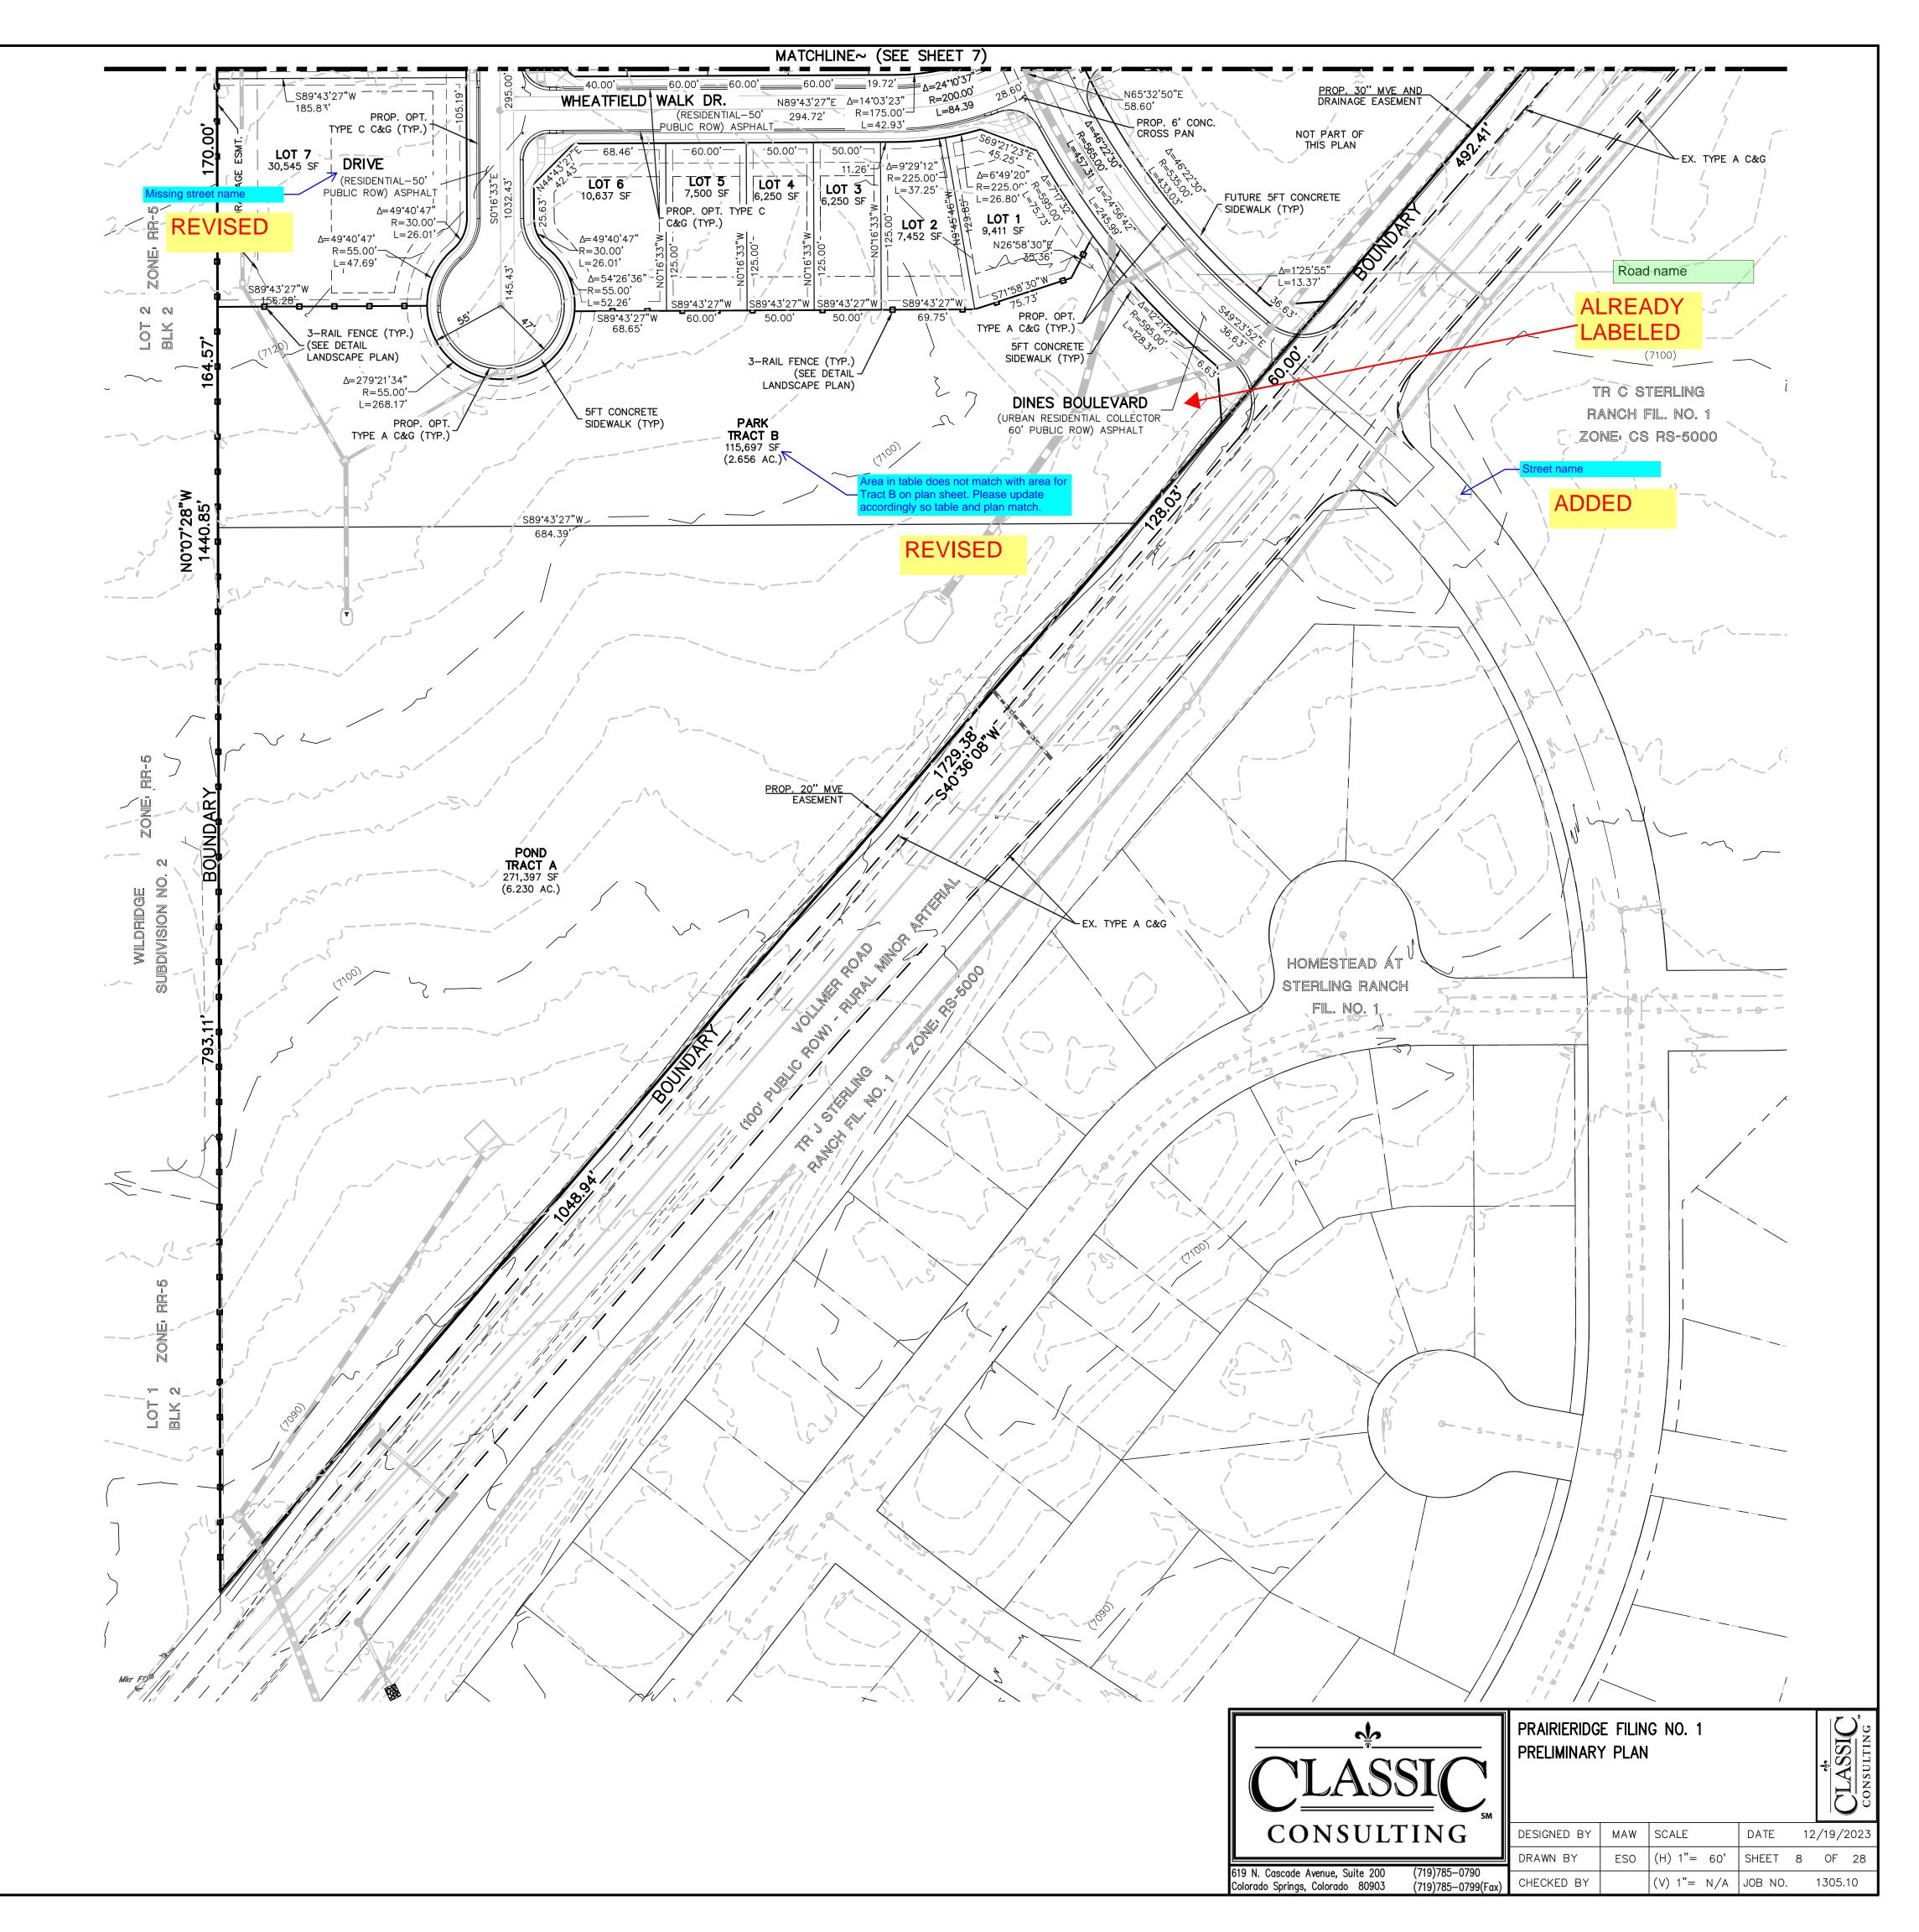

| PRAIRIERIDGE FILING NO. 1                                      |               |
| CLASSI                                                                | PRELIMINARY PLAN                                               | <u>LASSIC</u> |
| CONSULTIN                                                             |                                                                |               |
|                                                                       | NG DESIGNED BY MAW SCALE DATE                                  | 12/19/2023    |

619 N. Cascade Avenue, Suite 200

Colorado Springs, Colorado 80903

(719)785–0790

(719)785-0799(Fax)

CHECKED BY

DRAWN BY ESO (H) 1"= 60' SHEET 5 OF 28

(V) 1"= N/A JOB NO. 1305.10







SHEET INDEX N.T.S.



SCALE: 1" = 60' U.S. SURVEY FOOT







| CLASSIC.                                                                                              | <b>PRAIRIERIDG</b><br><b>PRELIMINAR</b><br>PRELIMINAR | r plan |             | Y PLAN   | <u>CLASSIC</u><br>consulting |
|-------------------------------------------------------------------------------------------------------|-------------------------------------------------------|--------|-------------|----------|------------------------------|
| CONSULTING                                                                                            | DESIGNED BY                                           | PRA    | SCALE       | DATE 12  | 2/19/2023                    |
|                                                                                                       | DRAWN B