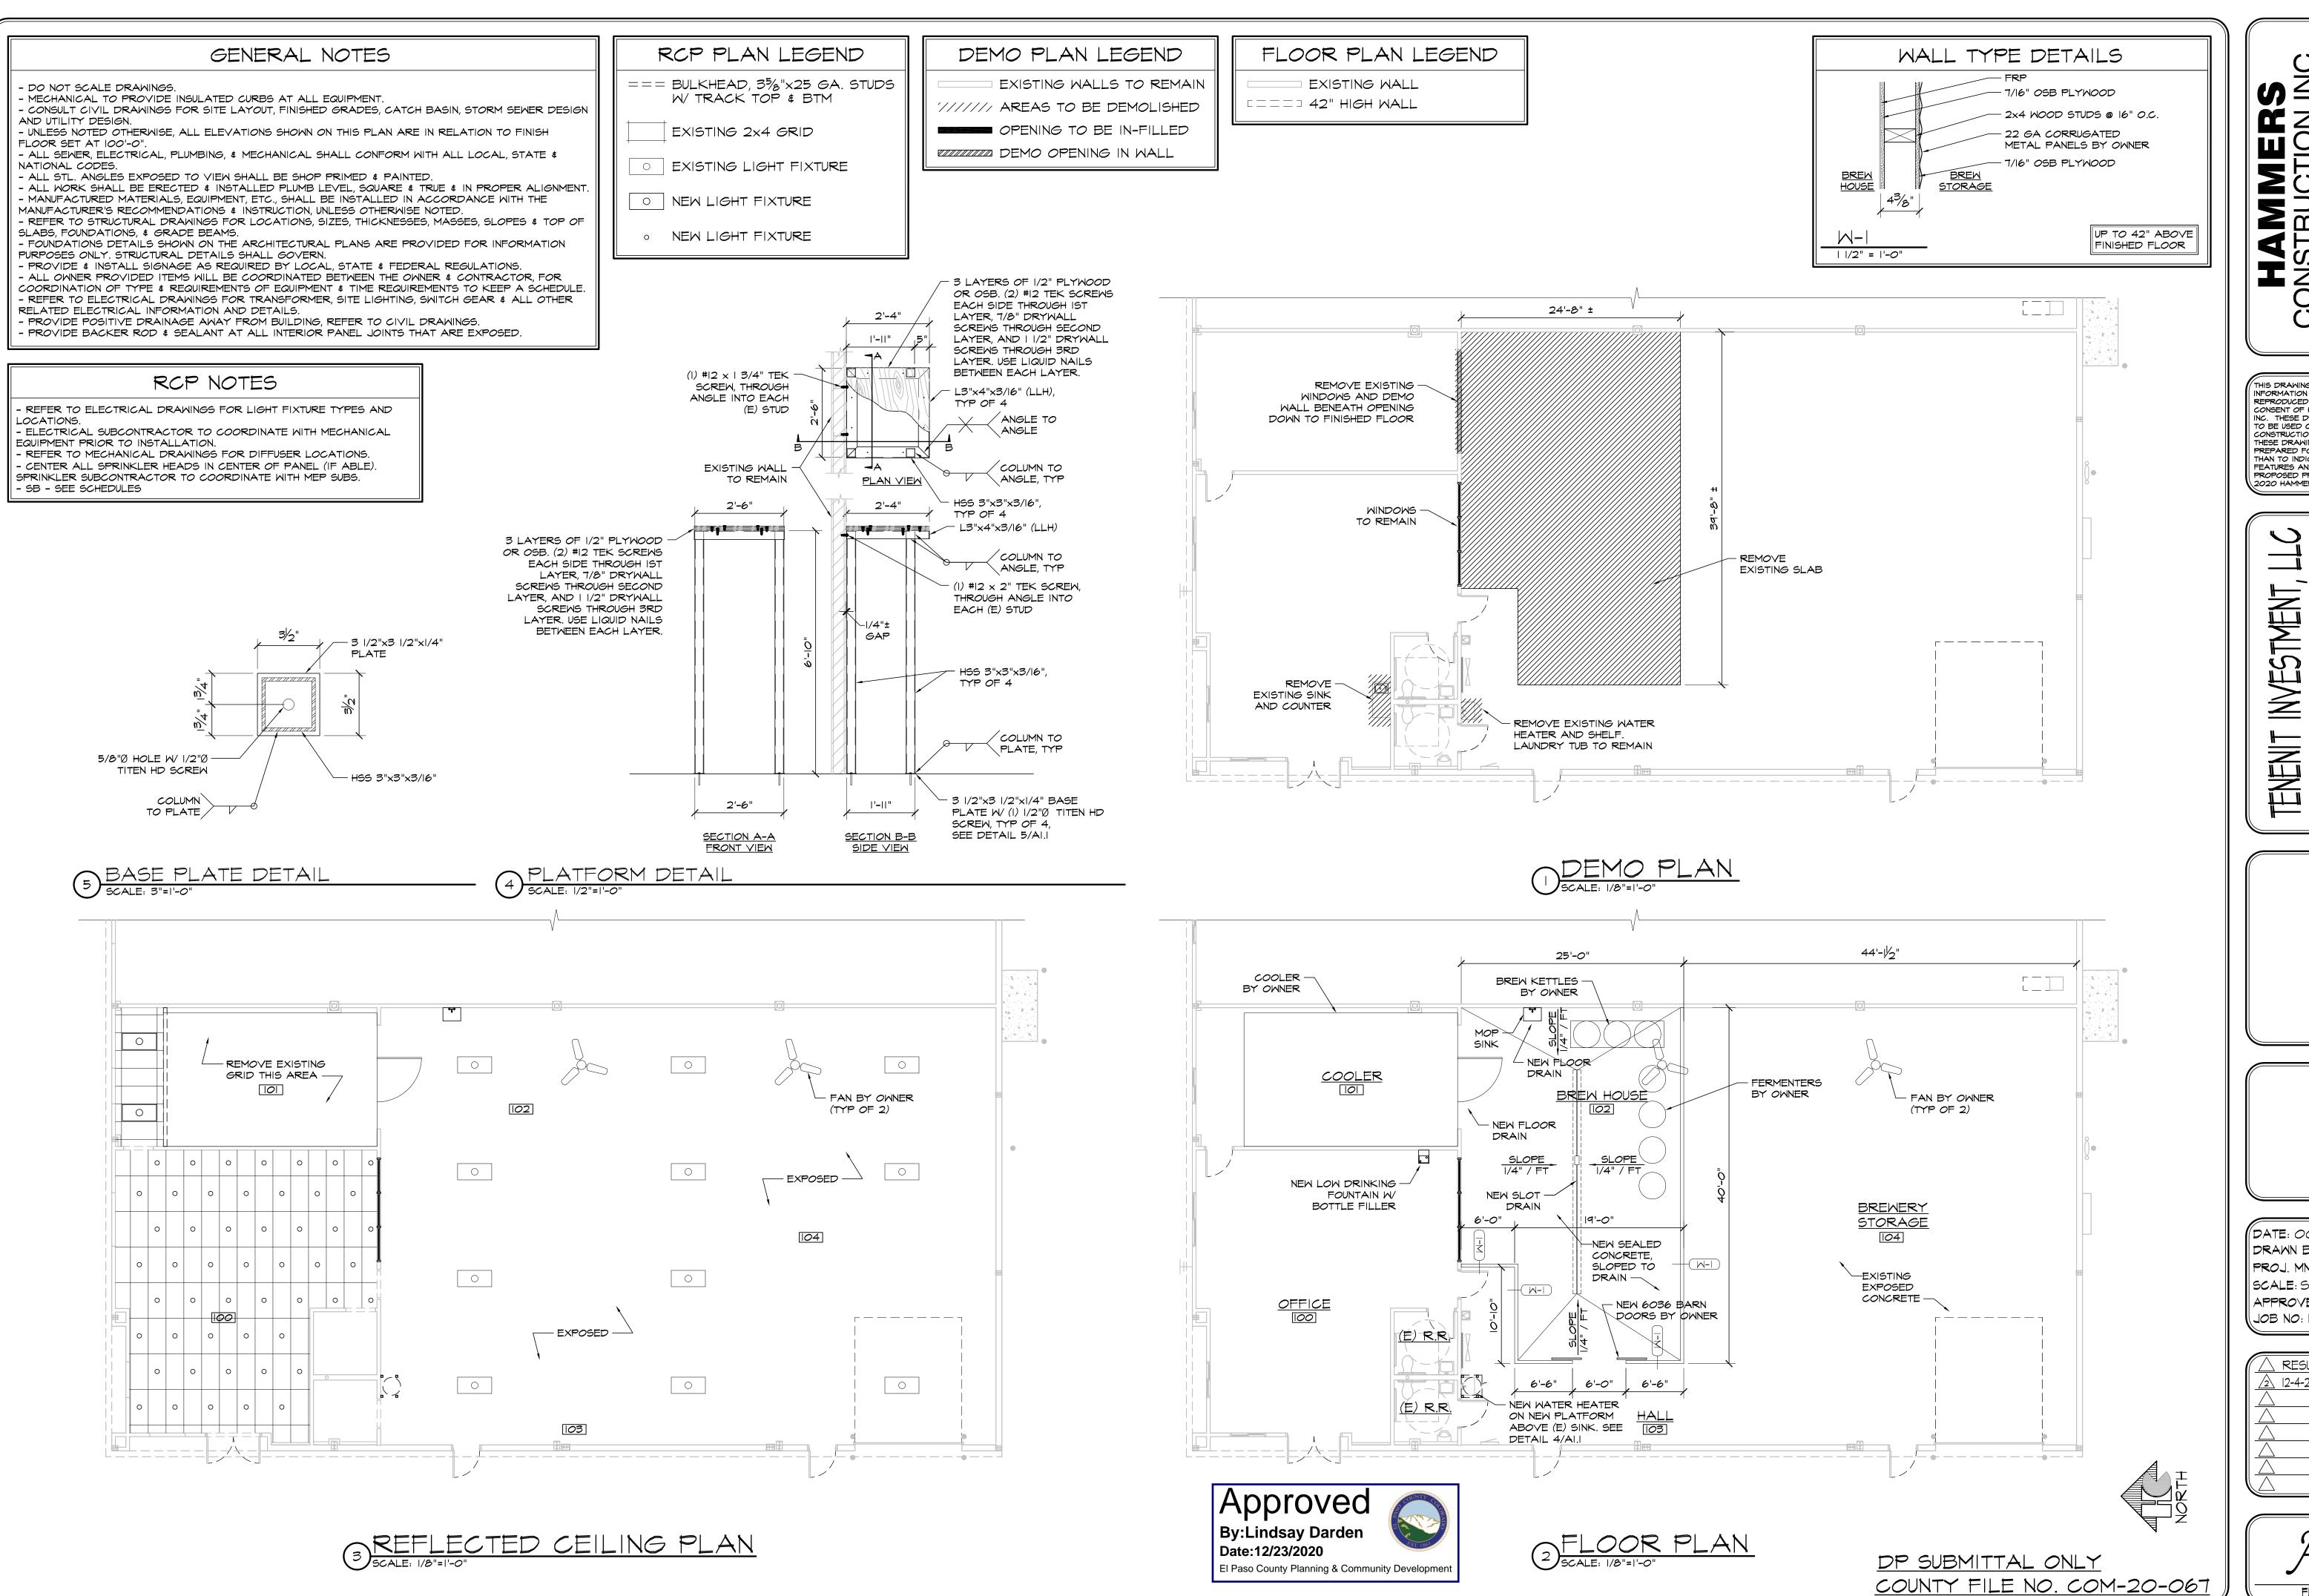

INVESTMENT, BREMERY 00

(DATE: OCT 28, 2020 DRAWN BY: W. VENEROS PROJ. MNGR: E. SMITH SCALE: SEE PLAN APPROVED BY JOB NO: 1187

RESUBMITTALS: 2 12-4-20 / COMMENTS 11-15-20

SITE PLAN

CONSTRUCTION INC.

NAMMERCIAL GENERAL CONTRACTORS SPECIALIZING IN DESIGN/BUIL

BREWERY

OGIO MALTESE POINT

PEYTON, CO 80831

L PASO COUNTY, COLORADO

DATE: OCT 28, 2020 DRAWN BY: W. VENEROS PROJ. MNGR: E. SMITH SCALE: SEE PLAN APPROVED BY: JOB NO: 1187

 ⚠ RESUBMITTAL

 2 12-4-20 / COMMENTS II-I5-20