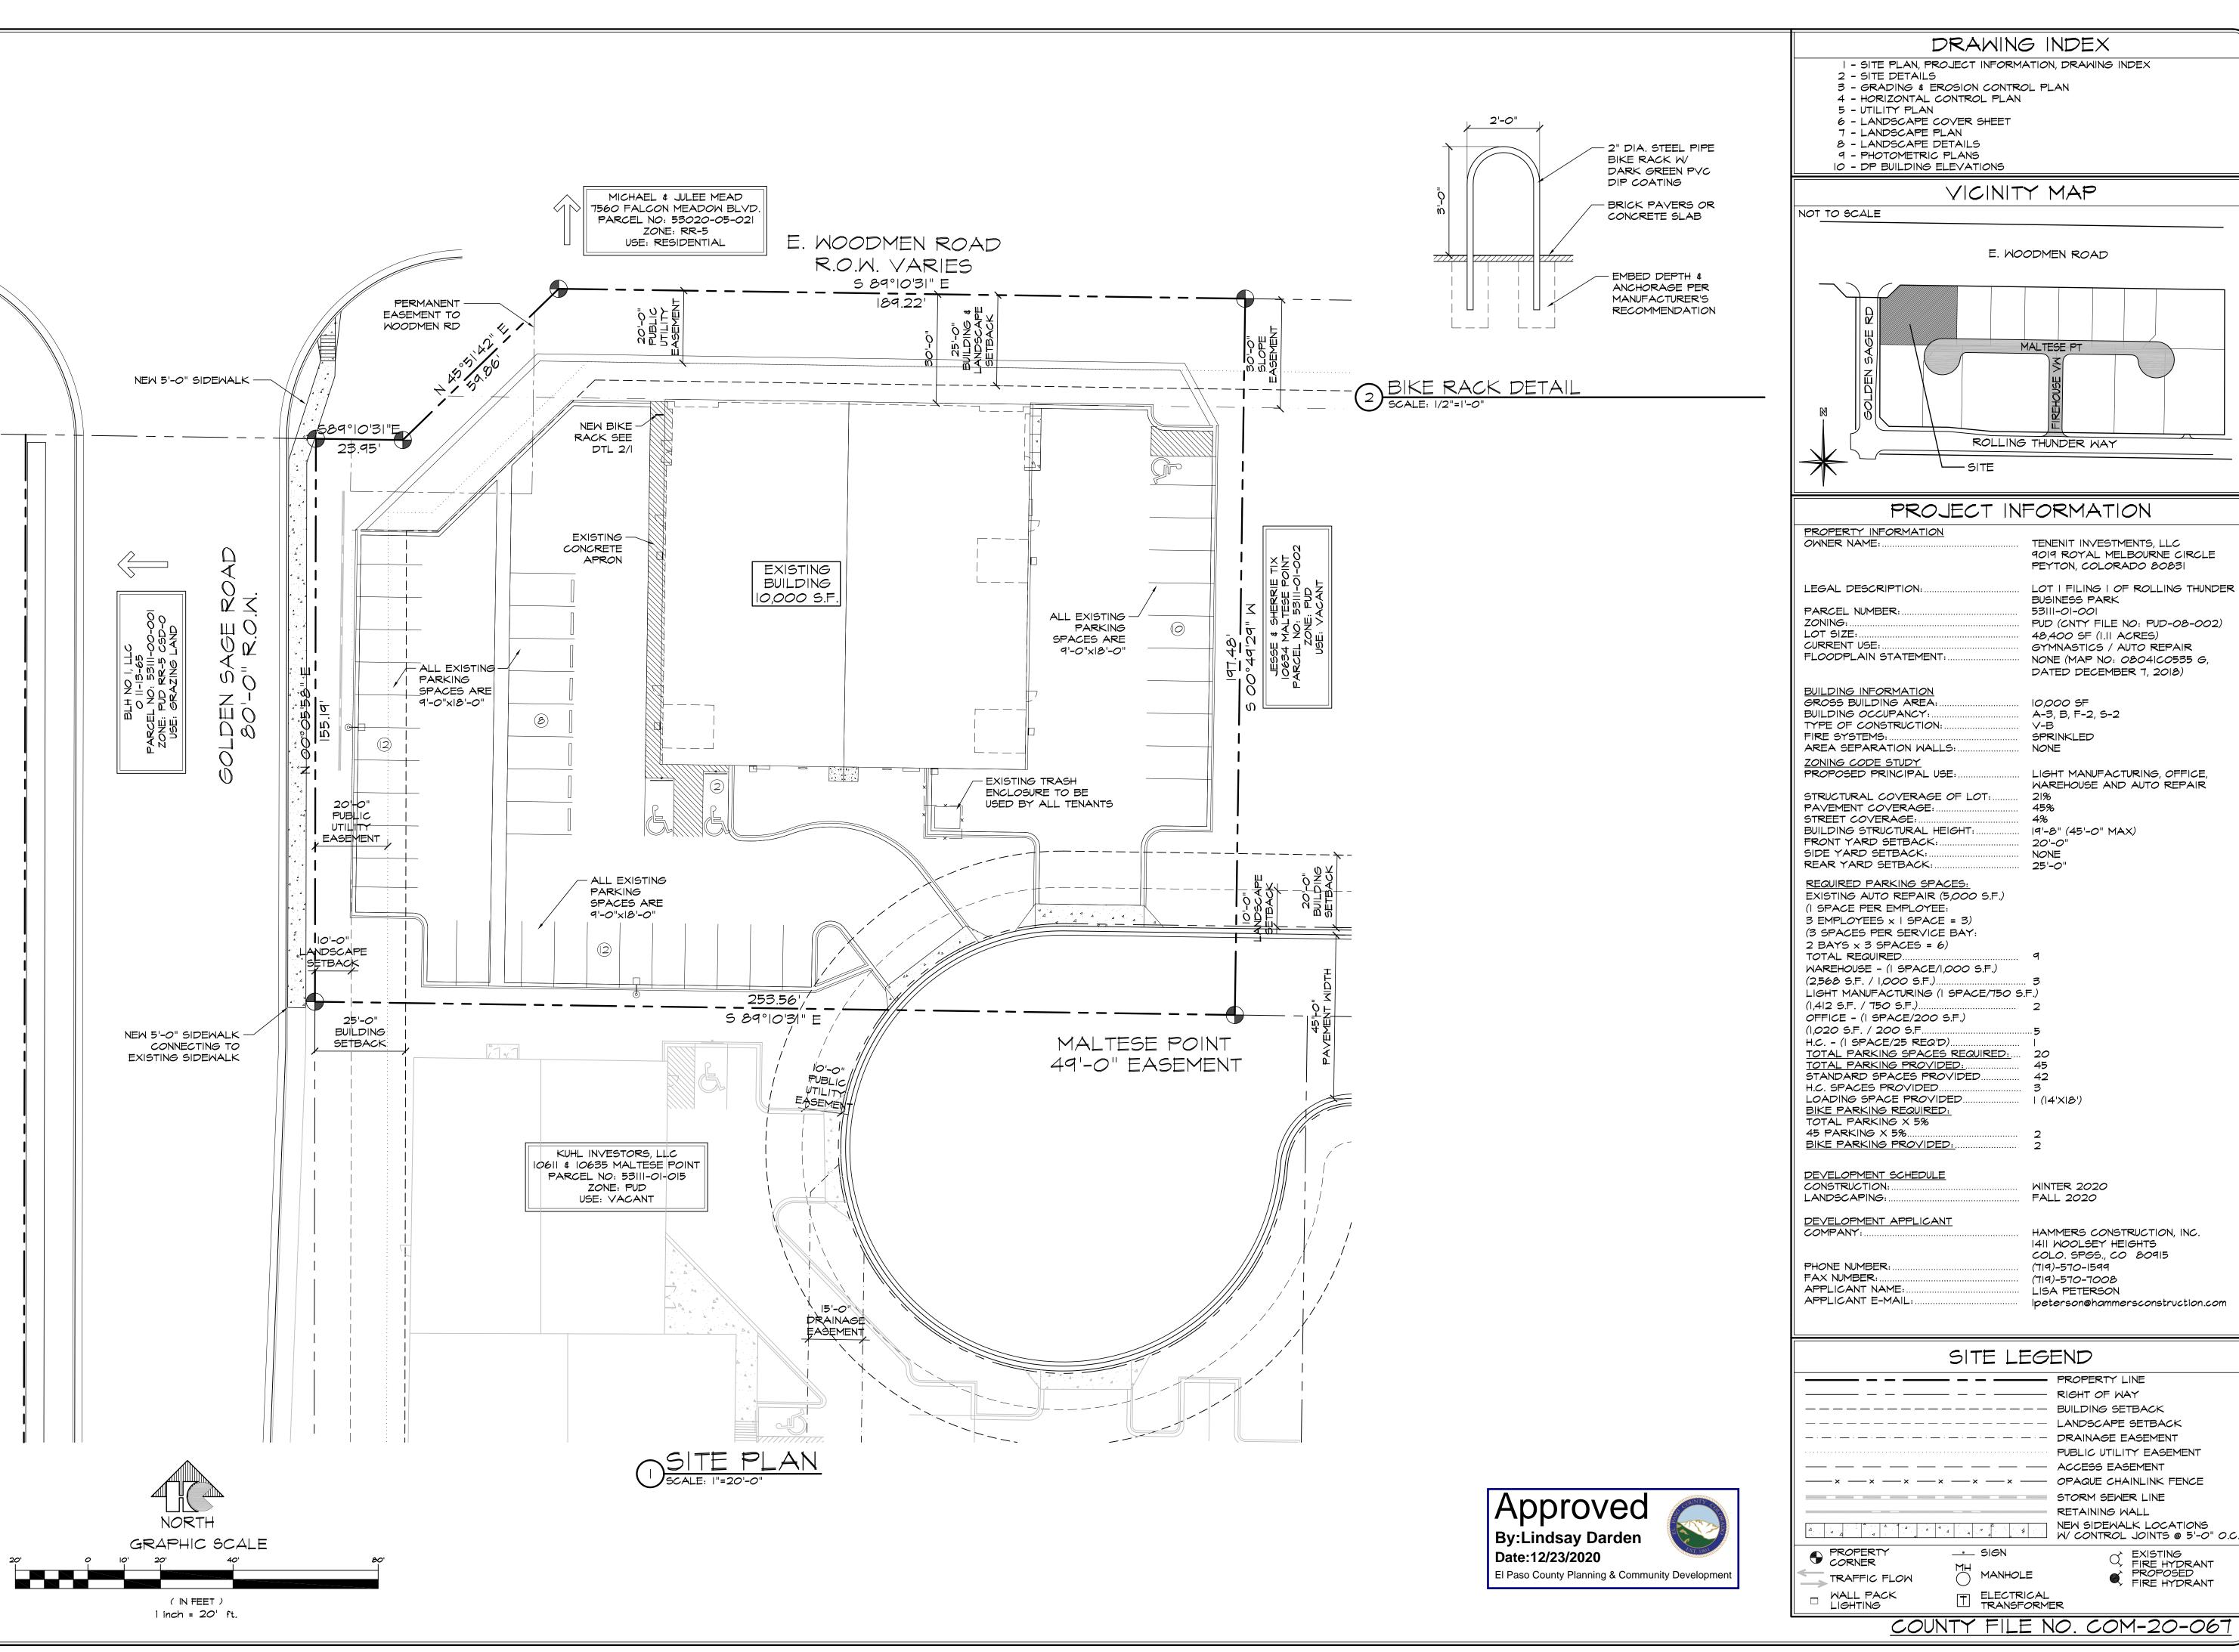

## DRAWING INDEX

- I SITE PLAN, PROJECT INFORMATION, DRAWING INDEX
- 3 GRADING & EROSION CONTROL PLAN
- 4 HORIZONTAL CONTROL PLAN
- 5 UTILITY PLAN 6 - LANDSCAPE COVER SHEET
- 7 LANDSCAPE PLAN
- 8 LANDSCAPE DETAILS

#### 9 - PHOTOMETRIC PLANS 10 - DP BUILDING ELEVATIONS

# VICINITY MAP E. WOODMEN ROAD MALTESE PT ROLLING THUNDER WAY

### PROJECT INFORMATION

| WNER NAME:        | TENENIT INVESTMENTS, LLC<br>9019 ROYAL MELBOURNE CIRCLE<br>PEYTON, COLORADO 80831 |
|-------------------|-----------------------------------------------------------------------------------|
| EGAL DESCRIPTION: | LOT   FILING   OF ROLLING THUNDER<br>BUSINESS PARK                                |
| ADCEL NUMBED.     | E3111-01-001                                                                      |

PUD (CNTY FILE NO: PUD-08-002) 48,400 SF (I.II ACRES) GYMNASTICS / AUTO REPAIR FLOODPLAIN STATEMENT: NONE (MAP NO: 08041C0535 G, DATED DECEMBER 7, 2018)

GROSS BUILDING AREA: 10,000 SF BUILDING OCCUPANCY: A-3, B, F-2, S-2 TYPE OF CONSTRUCTION: SPRINKLED NONE

ZONING CODE STUDY LIGHT MANUFACTURING, OFFICE, PROPOSED PRINCIPAL USE: WAREHOUSE AND AUTO REPAIR 21%

PAVEMENT COVERAGE: STREET COVERAGE: BUILDING STRUCTURAL HEIGHT 19'-8" (45'-0" MAX) FRONT YARD SETBACK: 20'-0" NONE

SIDE YARD SETBACK: REAR YARD SETBACK: 25'-0" REQUIRED PARKING SPACES: EXISTING AUTO REPAIR (5,000 S.F.) (I SPACE PER EMPLOYEE:  $3 \text{ EMPLOYEES} \times 1 \text{ SPACE} = 3)$ (3 SPACES PER SERVICE BAY:

 $2 BAYS \times 3 SPACES = 6)$ WAREHOUSE - (I SPACE/I,000 S.F.) (2,568 S.F. / 1,000 S.F.)... LIGHT MANUFACTURING (I SPACE/750 S.F.) (1,412 S.F. / 750 S.F.).... OFFICE - (I SPACE/200 S.F.)

(1,020 S.F. / 200 S.F.. H.C. - (I SPACE/25 REQ'D). TOTAL PARKING SPACES REQUIRED: ... TOTAL PARKING PROVIDED: STANDARD SPACES PROVIDED. H.C. SPACES PROVIDED... LOADING SPACE PROVIDED ... l (l4'Xl8') BIKE PARKING REQUIRED:

TOTAL PARKING X 5% 45 PARKING X 5%.... BIKE PARKING PROVIDED:

WINTER 2020 FALL 2020

DEVELOPMENT APPLICANT HAMMERS CONSTRUCTION, INC. 1411 WOOLSEY HEIGHTS COLO. SPGS., CO 80915 (719)-570-1599

LISA PETERSON lpeterson@hammersconstruction.com

### SITE LEGEND

|       | PROPERTY LINE           |
|-------|-------------------------|
|       | RIGHT OF WAY            |
|       | BUILDING SETBACK        |
|       | LANDSCAPE SETBACK       |
|       | DRAINAGE EASEMENT       |
|       | PUBLIC UTILITY EASEMENT |
|       | ACCESS EASEMENT         |
| ××××× | OPAQUE CHAINLINK FENCE  |
|       | STORM SEWER LINE        |
|       | RETAINING WALL          |
|       | NEW SIDEMALK LOCATION   |

TRAFFIC FLOW

\_\_\_\_ SIGN MH MANHOLE TRANSFORMER

EXISTING
FIRE HYDRANT
PROPOSED FIRE HYDRANT

COUNTY FILE NO. COM-20-06

THIS DRAWING CONTAINS MATERIAL \$ INFORMATION WHICH MAY NOT BE REPRODUCED WITHOUT WRITTEN CONSENT OF HAMMERS CONSTRUCTION,
INC. THESE DRAWINGS ARE INTENDED
TO BE USED ONLY BY HAMMERS
CONSTRUCTION & ITS REPRESENTATIVES. THESE DRAWINGS HAVE NOT BEEN PREPARED FOR ANY OTHER PURPOSE THAN TO INDICATE THE GENERAL FEATURES AND PLACEMENT OF THE PROPOSED PROJECT. COPYRIGHT 2020 HAMMERS CONSTRUCTION