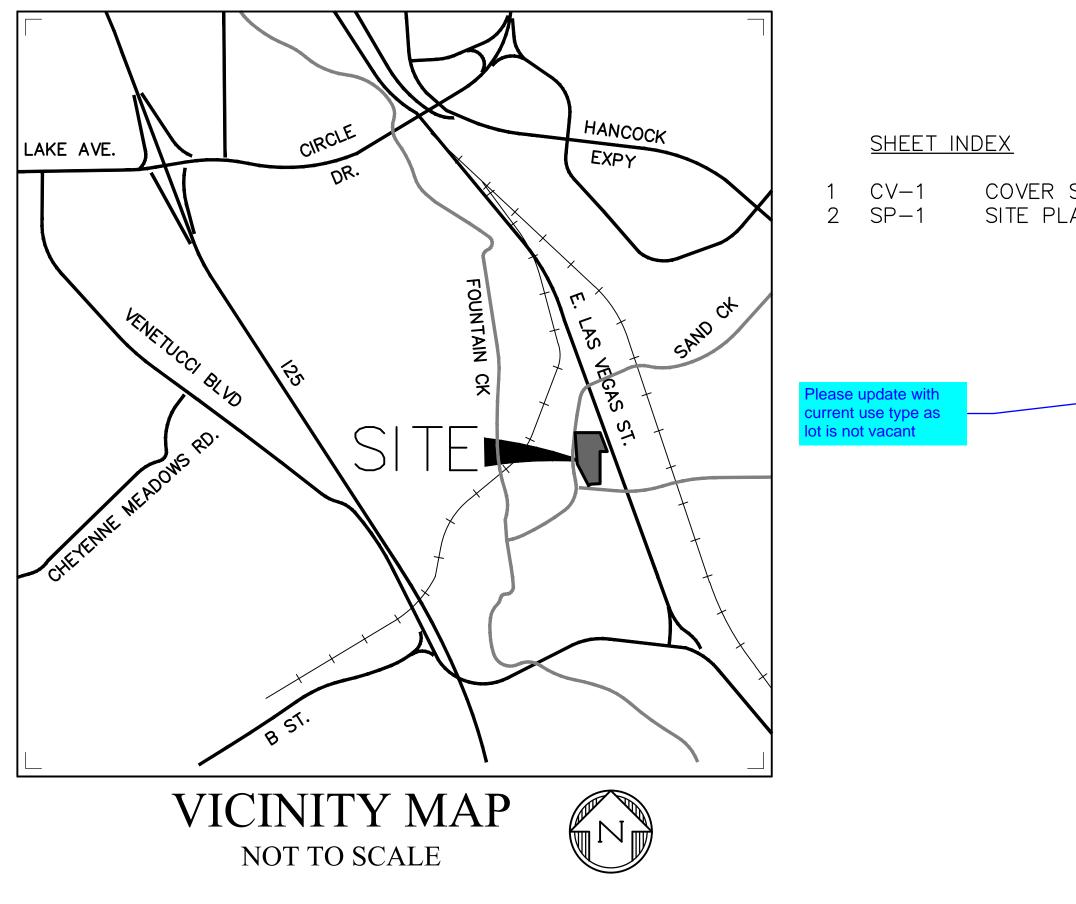

BE ASPHALT UNLESS OTHERWISE SHOWN.

Add note stating: The owner agrees on behalf of him/herself and any developer or builder successors and assignees that Subdivider and/or said successors and assigns shall be required to pay traffic impact fees in accordance with the El Paso County Road Impact Fee Program Resolution (Resolution No. 19-471), or any amendments thereto, at or prior to the time of building permit submittals. The fee obligation, if not paid at final plat recording, shall be documented on all sales documents and on plat notes to ensure that a title search would find the fee obligation before sale of the property.

## APPROXIMATE SCHEDULE OF DEVELOPMENT:

BEGIN SUMMER/FALL 2024

COMPLETE SPRING 2025

# FRAZEE CONSTRUCTION WAREHOU EL PASO COUNTY, COLORADO SITE DEVELOPMENT PLAN



## LEGAL DESCRIPTION

TRACT IN E2SE4 SEC 33-14-66 DESC AS FOLS: BEG AT A PT ON E LN OF SD SEC 990.00 FT S FROM NE COR THEREOF, TH S 89<39'13'' W 432.35 FT, S 03<42' E 540.80 FT, S 27<30' E 430.00 FT M/L TO A PT ON N LN OF A TRACT CONV BY BK 3602-458, N 58<05'51'' E 50.00 FT M/L, N 87<12'24'' E 157.30 FT TO E LN OF A TRACT DESC BY BK 1787-154, TH NLY 550.00 FT M/L, ANG R 70<46' ELY 126.60 FT TO W LN OF LAS VEGAS ST, TH NWLY 350.00 FT M/L TO POB

### FLOODPLAIN STATEMENT

ACCORDING TO THE FEDERAL EMERGENCY MANAGEMENT AGENCY (FEMA) FLOOD INSURANCE RATE MAP (FIRM) PANEL #08041C0742G (DECEMBER 7, 2018) A PORTION OF THE PROJECT SITE IS WITHIN A DESIGNATED 100-YR FLOODPLAIN.

EL PA

MEGGAN EXECUT

|             |                                                            |