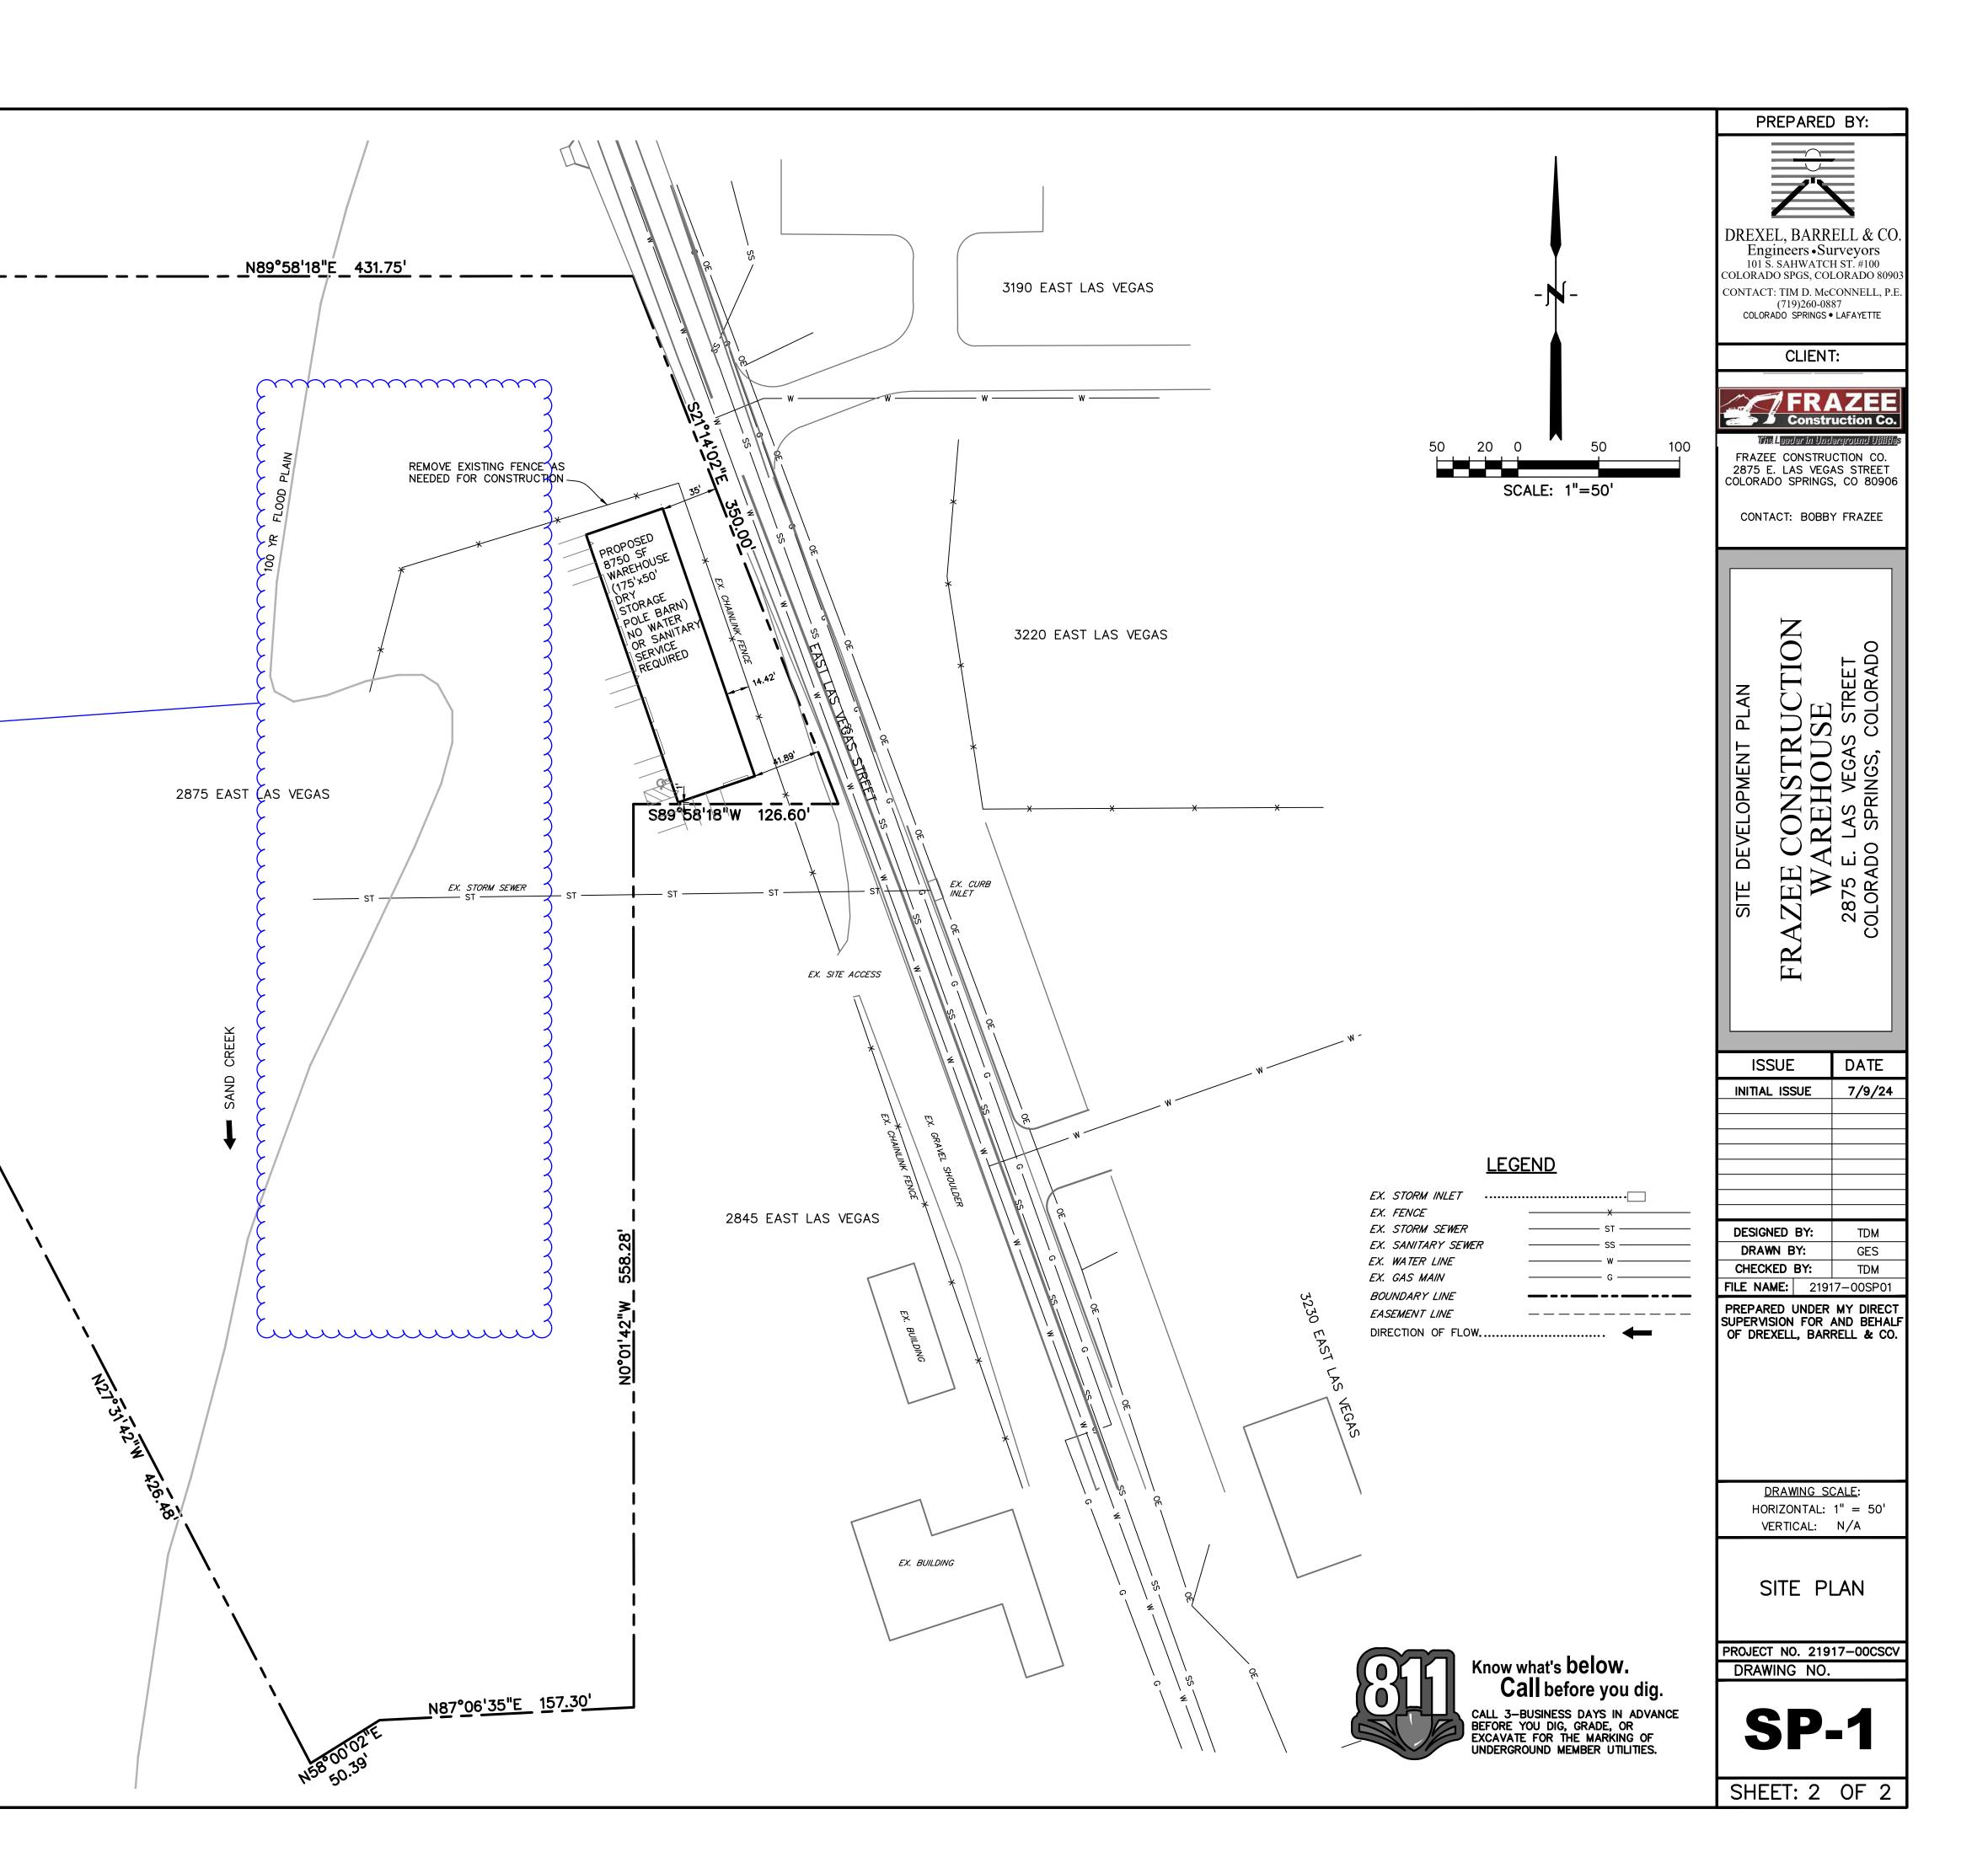

## LEGAL DESCRIPTION

TRACT IN E2SE4 SEC 33-14-66 DESC AS FOLS: BEG AT A PT ON E LN OF SD SEC 990.00 FT S FROM NE COR THEREOF, TH S 89<39'13'' W 432.35 FT, S 03<42' E 540.80 FT, S 27<30' E 430.00 FT M/L TO A PT ON N LN OF A TRACT CONV BY BK 3602-458, N 58<05'51'' E 50.00 FT M/L, N 87<12'24'' E 157.30 FT TO E LN OF A TRACT DESC BY BK 1787-154, TH NLY 550.00 FT M/L, ANG R 70<46' ELY 126.60 FT TO W LN OF LAS VEGAS ST, TH NWLY 350.00 FT M/L TO POB

### FLOODPLAIN STATEMENT

ACCORDING TO THE FEDERAL EMERGENCY MANAGEMENT AGENCY (FEMA) FLOOD INSURANCE RATE MAP (FIRM) PANEL #08041C0742G (DECEMBER 7, 2018) A PORTION OF THE PROJECT SITE IS WITHIN A DESIGNATED 100-YR FLOODPLAIN.

EL PA

MEGGAN EXECUT

|             |                                                            |                                                        |                                                    | PREPARED BY:                                                                                                                                                                              |
|-------------|------------------------------------------------------------|--------------------------------------------------------|----------------------------------------------------|-------------------------------------------------------------------------------------------------------------------------------------------------------------------------------------------|
| US          | E                                                          |                                                        |                                                    | DREXEL, BARRELL & CO<br>Engineers • Surveyors<br>101 S. SAHWATCH ST. #100<br>COLORADO SPGS, COLORADO 809<br>CONTACT: TIM D. McCONNELL, P<br>(719)260-0887<br>COLORADO SPRINGS • LAFAYETTE |
|             |                                                            |                                                        |                                                    | FRAZEE CONSTRUCTION CO.                                                                                                                                                                   |
|             |                                                            |                                                        |                                                    | 2875 E. LAS VEGAS STREET<br>COLORADO SPRINGS, CO 8090<br>CONTACT: BOBBY FRAZEE                                                                                                            |
|             | <u>SITE/BUILDING DATA:</u>                                 |                                                        |                                                    |                                                                                                                                                                                           |
|             | OWNER:                                                     | 2875 E. LAS                                            | MENT HOLDINGS, LLC<br>VEGAS ST.<br>RINGS, AZ 80906 |                                                                                                                                                                                           |
| SHEET<br>AN | CONTRACTOR:                                                | FRAZEE CONS <sup>-</sup><br>2875 E. LAS<br>COLORADO SP |                                                    | PLAN<br>UCTI(<br>SE<br>STREET                                                                                                                                                             |
|             | TAX SCHEDULE NUMBER:                                       | 6433400016                                             |                                                    |                                                                                                                                                                                           |
|             | DEVELOPMENT PLAN/LOT AREA:                                 | 8.07 AC +/-<br>LOT AREA COV                            | /ERAGE: 2.5% (0.20 AC.)                            | DEVELOPMENT<br>CONSTR<br>AREHOUS<br>E. LAS VEGAS<br>DO SPRINGS, O                                                                                                                         |
| $\sim$      | ZONING: (EXISTING & PROPOSED)                              | M (INDUSTRIAL                                          | h                                                  | AS ET SPR                                                                                                                                                                                 |
| Ę           | LAND USE:                                                  |                                                        | ERCIAL LOT                                         |                                                                                                                                                                                           |
|             | DRAINAGE BASIN:                                            | SAND CREEK                                             |                                                    |                                                                                                                                                                                           |
|             | BUILDING CONSTRUCTION TYPE:                                | V                                                      |                                                    | SITE C<br>AZEE<br>W<br>2875 F<br>COLORAI                                                                                                                                                  |
|             | BUILDING AREA:                                             | 8,750 SF                                               |                                                    |                                                                                                                                                                                           |
|             | BUILDING HEIGHT:<br>ALLOWED<br>PROPOSED                    | 50'<br>23.5'                                           |                                                    | FR                                                                                                                                                                                        |
|             | BUILDING SETBACKS:<br>FRONT<br>REAR                        | EXISTING & PI<br>EXISTING & PI                         |                                                    |                                                                                                                                                                                           |
|             | SIDE                                                       | 0                                                      |                                                    | ISSUE DATE                                                                                                                                                                                |
|             |                                                            |                                                        |                                                    | INITIAL ISSUE 7/9/24                                                                                                                                                                      |
|             | <u>Parking</u> :                                           |                                                        |                                                    |                                                                                                                                                                                           |
|             | <u>TOTAL_REQUIRED</u><br>INDUSTRIAL BUILDING<br>ADA STALLS | 1 PER 750 SF =<br>= 1                                  | = 12                                               |                                                                                                                                                                                           |
|             | <u>TOTAL PROVIDED</u><br>STANDARD STALLS                   | 11                                                     |                                                    | DESIGNED BY: SBN<br>DRAWN BY: SBN                                                                                                                                                         |
|             | ADA STALLS<br>ADA STALLS PROVIDED<br>TOTAL PROPOSED        | 11<br>1<br>12                                          |                                                    | CHECKED BY: TDM   FILE NAME: 21917-00CV1                                                                                                                                                  |
|             | TOTAL PROPOSED                                             | 12                                                     |                                                    | PREPARED UNDER MY DIREC<br>SUPERVISION FOR AND BEHA<br>OF DREXELL, BARRELL & CO                                                                                                           |
| 30 COUN     | TY PLANNING AND COMM                                       | UNITY DEVEL                                            | OPMENT DIRECTOF                                    | <u>1</u>                                                                                                                                                                                  |
|             |                                                            |                                                        |                                                    | DRAWING SCALE:                                                                                                                                                                            |
|             |                                                            |                                                        |                                                    | HORIZONTAL: N/A<br>VERTICAL: N/A                                                                                                                                                          |
| I HERINGTO  |                                                            | DATE                                                   |                                                    | COVER<br>SHEET                                                                                                                                                                            |
|             |                                                            |                                                        |                                                    | PROJECT NO. 21917-00CSC<br>DRAWING NO.                                                                                                                                                    |
|             |                                                            |                                                        |                                                    | <b>CV-1</b>                                                                                                                                                                               |
|             |                                                            |                                                        | $\mathcal{F}$                                      |                                                                                                                                                                                           |