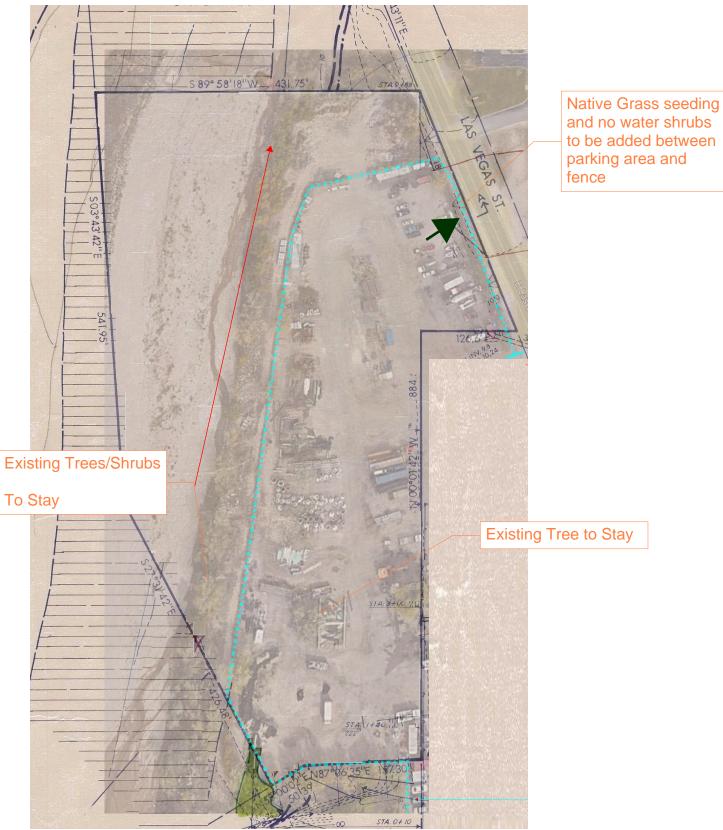

Due to the age of the property, there is established and substantial existing and naturally growing landscape. As there are no changes, additions or subtractions to existing landscape, grading, etc the existing landscape meets the landscape requirements of section 6.2.2.

## ALTERNATIVE LANDSCAPE PLAN DUE TO NO WATER ON PARCEL

Landscape to stay the same as it is now- with no subtractions. Native grass seeding and NO WATER shrubs to be added to E. Las Vegas Fence side of property. Property has no water source