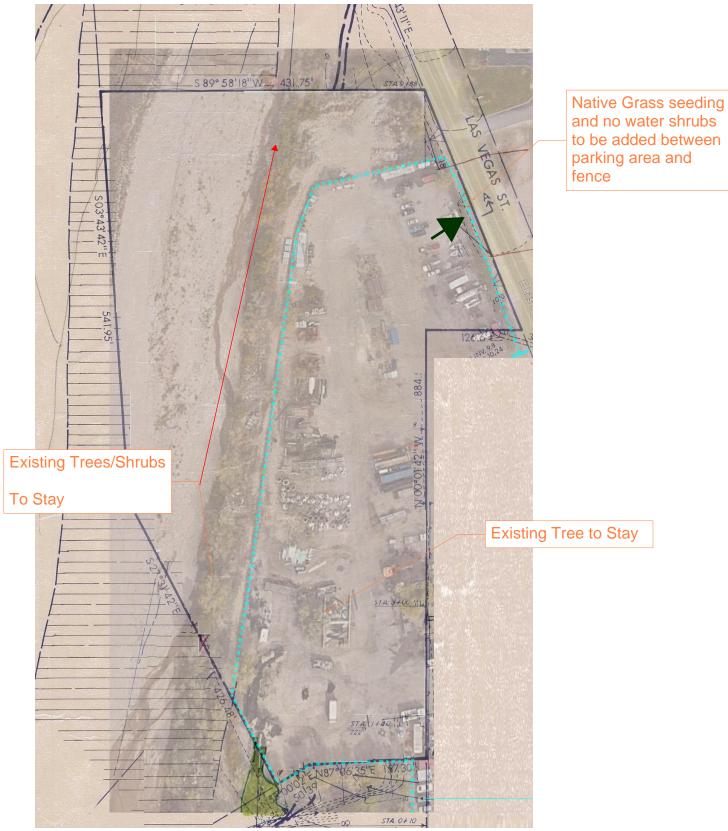

## ALTERNATIVE LANDSCAPE PLAN DUE TO NO WATER ON PARCEL

Landscape to stay the same as it is now- with no subtractions. Native grass seeding and NO WATER shrubs to be added to E. Las Vegas Fence side of property.