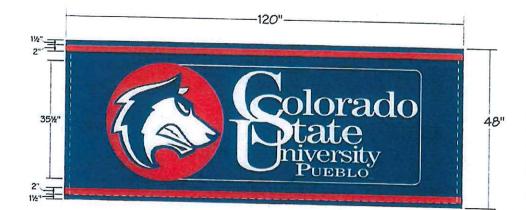

## 5849 Prachtree Road - AtlaNa, GA 30341 - 770-921-5566 - Fax 770-564-0362

REPLACEMENT ACRYLIC PANEL - Double Sided - Illuminated

- 48" high x 120" wide x 3/16" thick White Polycarbonate panel
- Panels to be insert into existing sign
- Painted FMS 281C Blue with copy and logo reversed out White
  Husky logo to be digitally printed in FMS 192 Red and PMS 281 Blue on White trans. vinyl for surface application
- Accent stripes to be digitally printed-PMS 192 Red